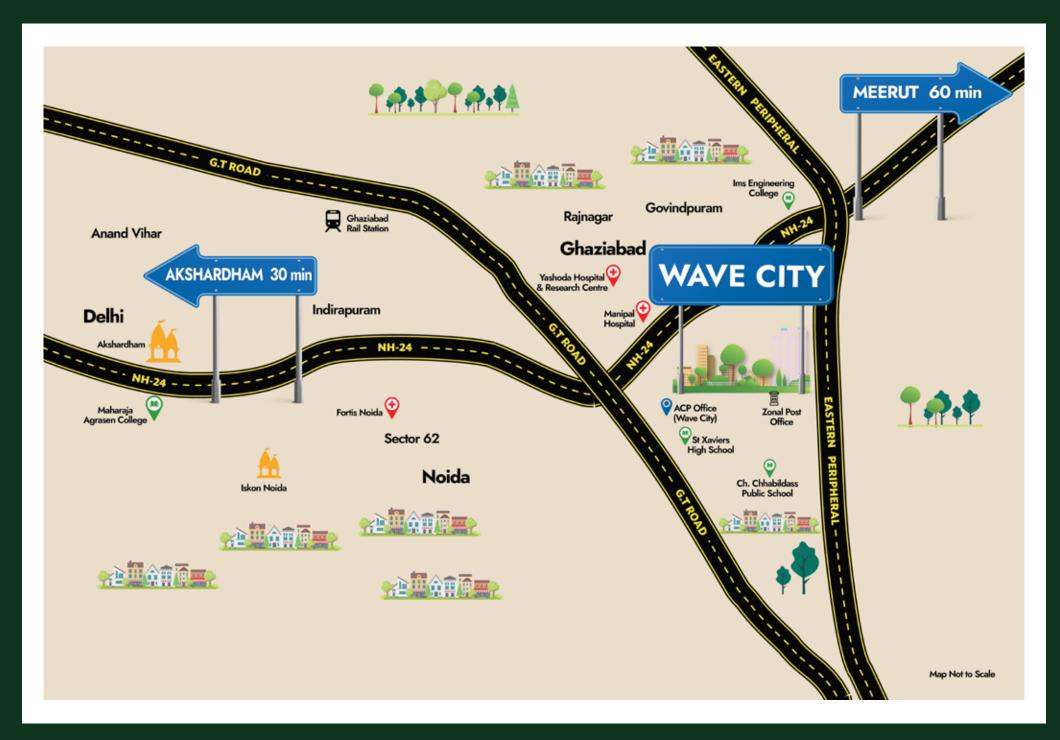

#### LOCATION MAP

The right location makes all the difference. Wave City, Ghaziabad, is strategically positioned on NH 24, offering superb connectivity. It's just 30 minutes from Delhi's Akshardham Temple, 15 minutes from Noida's Sector 62, and a 1-hour drive from Meerut. With Lucknow only 7 hours away and the upcoming Jewar International Airport nearby, this location is ideal for today's fast-paced life.

#### LOCATION HIGHLIGHTS

Located on 14 Lane NH 24

30 Minutes away from Akshardham Temple, Delhi

5 Minutes from Proposed Metro Station

6 Minutes away from Eastern Peripheral Expressway

15 Minutes from Noida Sector-62

15 Minutes from Indirapuram, Ghaziabad