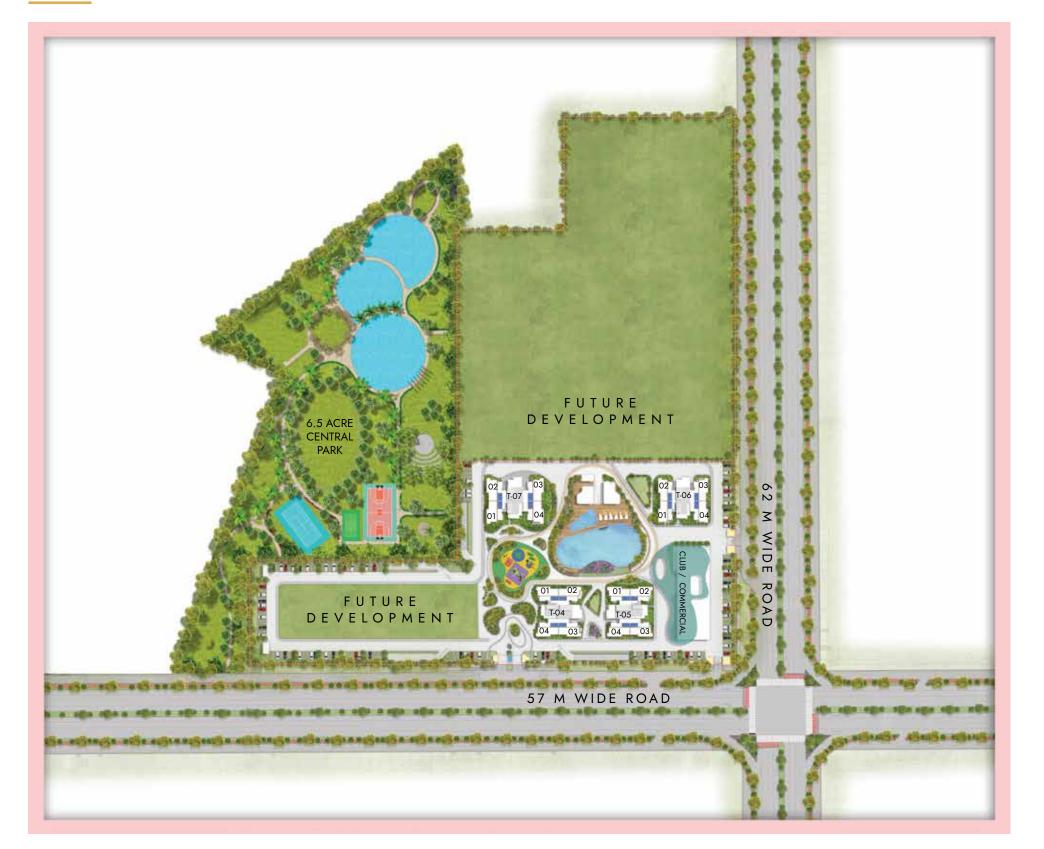

Commercial facilities within project

Olympic size 50 m long swimming pool

State of the art clubhouse amenities

In-between three major expressways