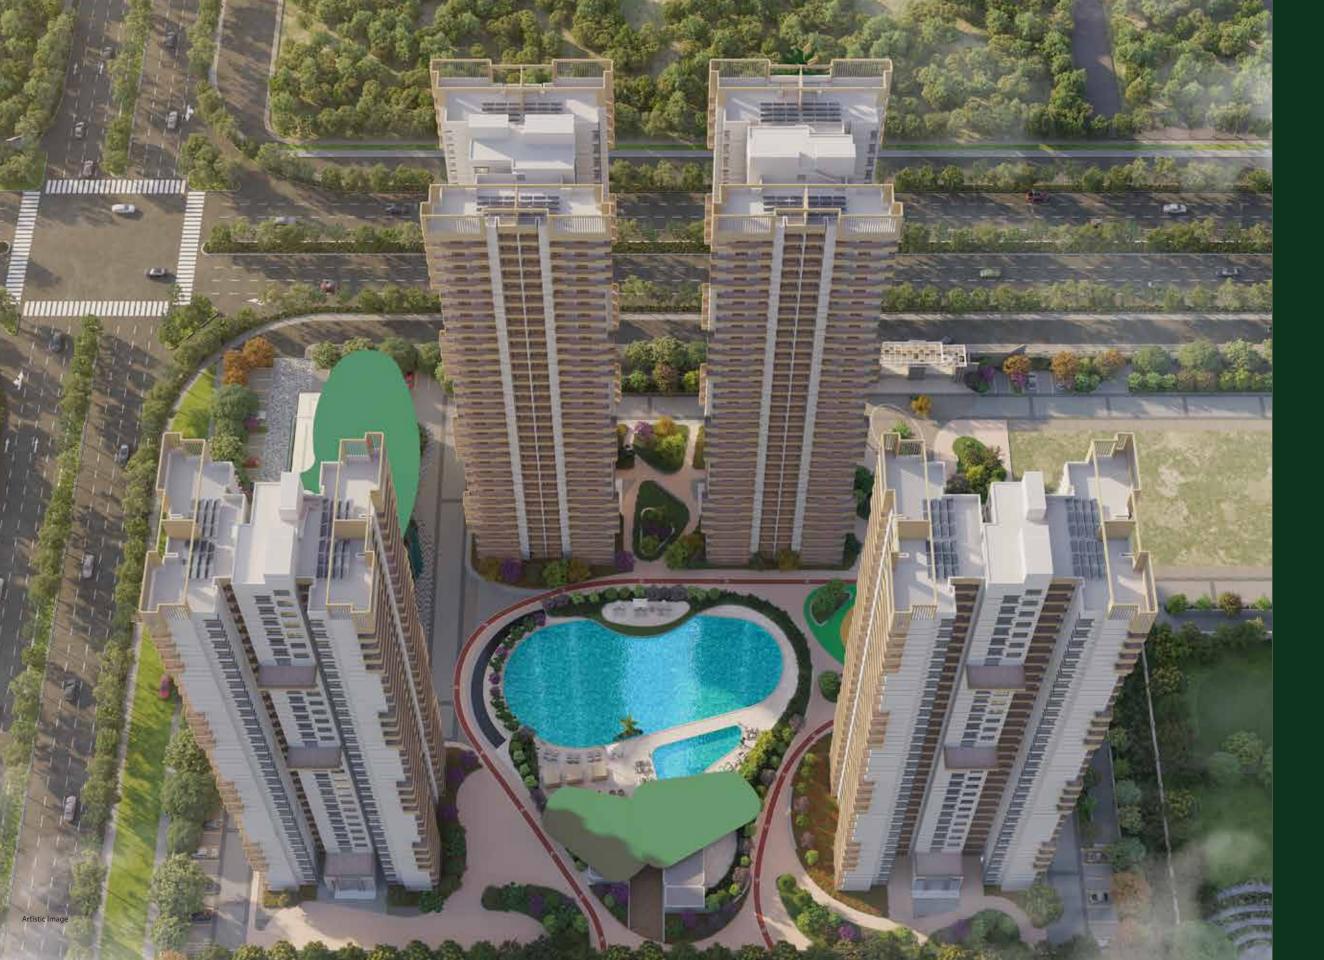

Commercial facilities within project

Olympic size 50 m long swimming pool

State of the art clubhouse amenities

In-between three major expressways

#### An elevated social experience awaits

Step into a world where elegance meets comfort. Our social club redefines luxury, offering a serene and sophisticated environment designed for those who appreciate the finer things in life. Whether you're rejuvenating in the gym, unwinding in the yoga room, or enjoying fine dining, every detail is tailored for your utmost indulgence. With a private theatre, banquet hall, games room, kids' play area, library, and a party terrace, there's a perfect space for every occasion.