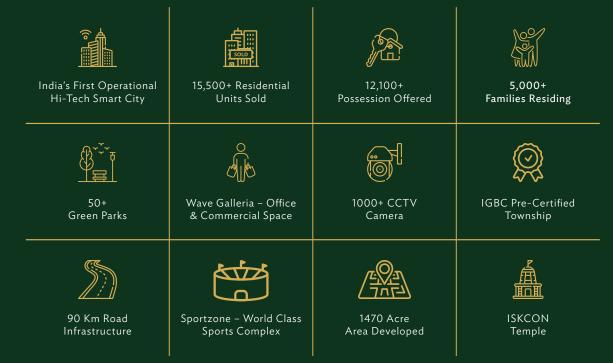

#### HIGHLIGHTS

#### The Future Lives Here!

Spread over 4200 acres, Wave City is the first operational Hi-tech City in North India which amalgamates technology and modern-day luxuries. Located adjacent to 14 lanes of National Highway- NH-24, it is the largest Pre-Certified Platinum Rated Green Township that promotes smart and sustainable living for its residents. The township offers intelligent, sustainable and state-of-the-art housing facilities, with smart features like Central Command Centre, Smart Electric Grid, Intelligent Traffic, and Transport Management System, Water Management System, Cooking Gas Management, Waste Management, Homeland Security Management, Water Management, Solid Waste Management, City Portal, Street Light Automation and Fiber Optic connectivity. It also provide location benefits such as its proximity to Akshardham Temple, Noida (Sec-62), NH24 Expressway etc. Today, Wave City has handed over more than 12,084+ Possessions letters to its residential and commercial unit holders and is abode to more than 5000+ families who are already residing at Wave City.