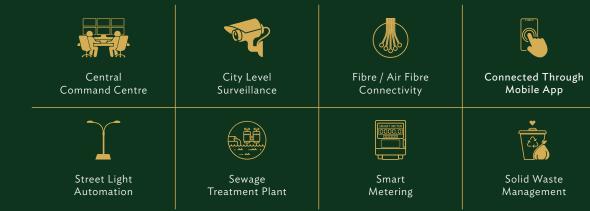

#### SMART FEATURES

#### The Future Lives Here!

Spread over 4200 acres, Wave City is the first operational Hi-tech City in North India which amalgamates technology and modern-day luxuries. Located adjacent to 14 lanes of National Highway- NH-24, it is the largest Pre-Certified Platinum Rated Green Township that promotes smart and sustainable living for its residents. The township offers intelligent, sustainable and state-of-the-art housing facilities, with smart features like Central Command Centre, Smart Electric Grid, Intelligent Traffic, and Transport Management System, Water Management System, Cooking Gas Management, Waste Management, Homeland Security Management, Water Management, Solid Waste Management, City Portal, Street Light Automation and Fiber Optic connectivity. It also provide location benefits such as its proximity to Akshardham Temple, Noida (Sec-62), NH24 Expressway etc. Today, Wave City has handed over more than 12,084+ Possessions letters to its residential and commercial unit holders and is abode to more than 5000+ families who are already residing at Wave City.