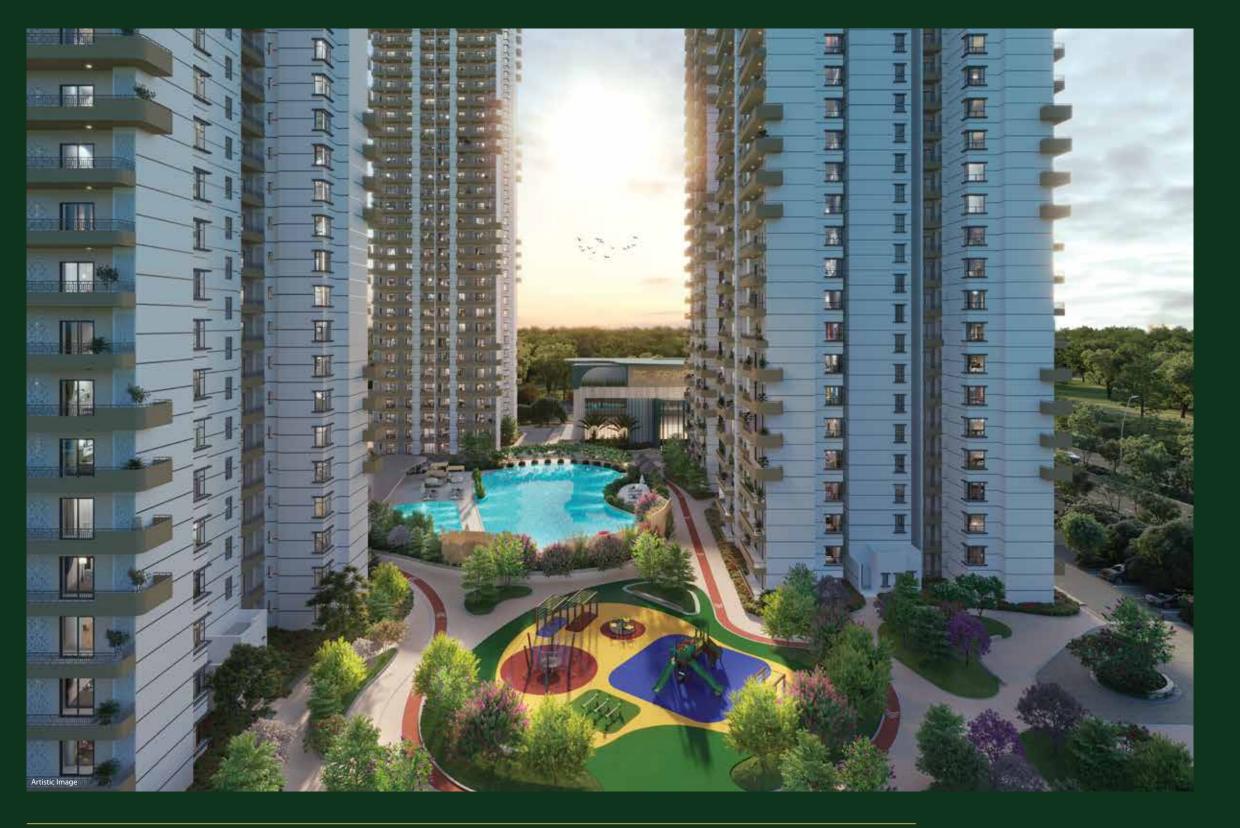

Commercial facilities within project

Olympic size 50 m long swimming pool

State of the art clubhouse amenities

In-between three major expressways

#### LEGEND :-

- 1. ENTRY GATE
- 2. COMMERCIAL ENTRY
- COMMERCIAL EXIT
   ARRIVAL PLAZA
- 5. SWIMMING POOL
- 6. KIDS POOL
- 7. POOL DECK
- 8. WATER CASCADE
- 9. CHANGING ROOM
- 10. JOGGING TRACK
- 11. KIDS PLAY AREA
- 12. CLUB DROP-OFF