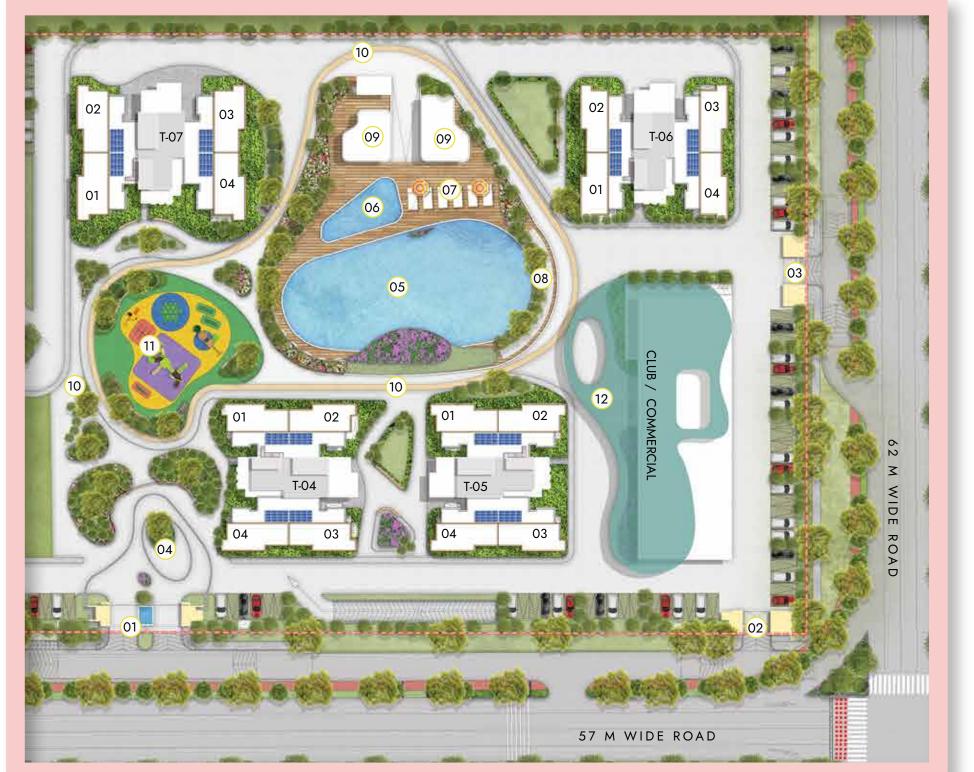

#### LEGEND :-

- 1. ENTRY GATE
- 2. COMMERCIAL ENTRY
- COMMERCIAL EXIT
   ARRIVAL PLAZA
- 5. SWIMMING POOL
- 6. KIDS POOL
- 7. POOL DECK
- 8. WATER CASCADE
- 9. CHANGING ROOM
- 10. JOGGING TRACK
- 11. KIDS PLAY AREA
- 12. CLUB DROP-OFF