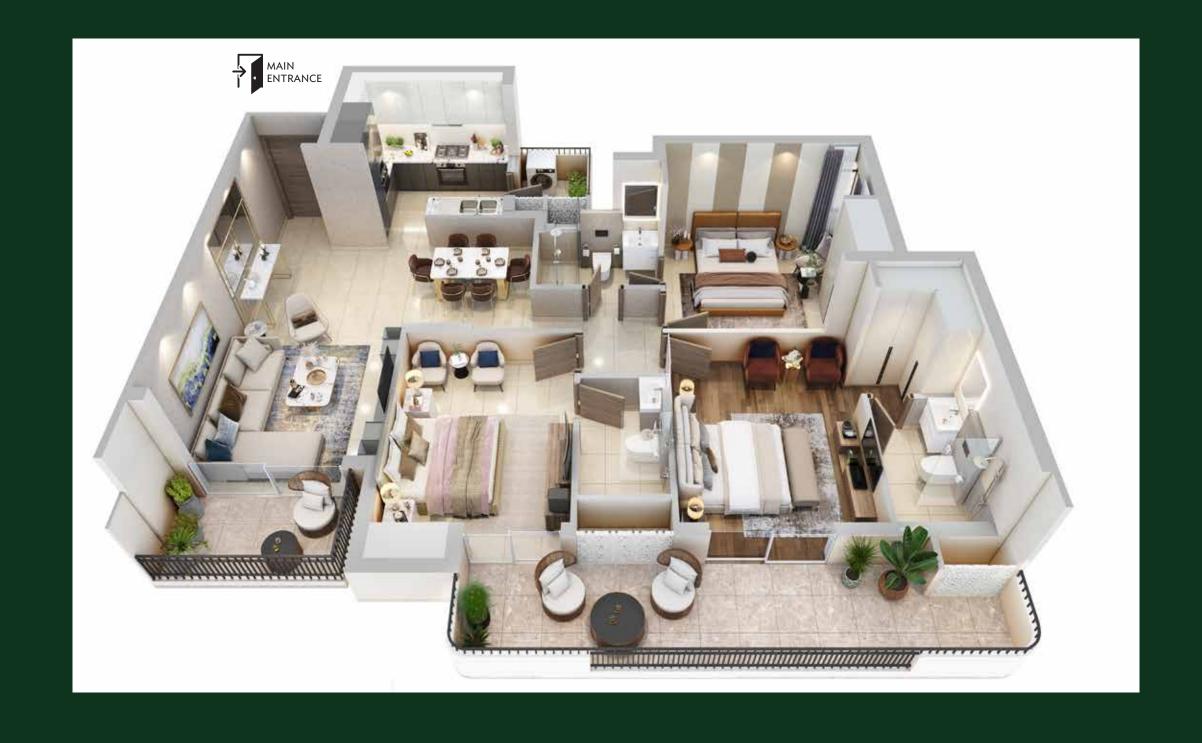

. JOGGING TRACK
- 11. KIDS PLAY AREA
- 12. CLUB DROP-OFF

## UNIT PLAN - 3 BHK (TYPE 3)



|               | Area (SQM) | Area (SQI |
|---------------|------------|-----------|
| Carpet area   | 94.64      | 1,019     |
| Balcony area  | 26.32      | 283       |
| Built Up area | 131.71     | 1,418     |
| Super Area    | 164.78     | 1,774     |
|               |            |           |

#### ISOMETRIC VIEW - 3 BHK (TYPE 3)



#### UNIT PLAN - 3 BHK (TYPE 4)



|               | Area (SQM) | Area (SC |
|---------------|------------|----------|
| Carpet area   | 94.64      | 1,019    |
| Balcony area  | 23.16      | 249      |
| Built Up area | 128.55     | 1,384    |
| Super Area    | 162.56     | 1,750    |
|               |            |          |

### ISOMETRIC VIEW - 3 BHK (TYPE 4)



#### FINISHING SPECFICATION

| Description                     | Material Specification                                                                                   |
|---------------------------------|----------------------------------------------------------------------------------------------------------|
| Living/Dining                   |                                                                                                          |
| Wall                            | POP Punning with Acrylic Emulsion Paint                                                                  |
| Floor                           | Tile Flooring                                                                                            |
| Ceiling                         | Gypsum Cove Only o