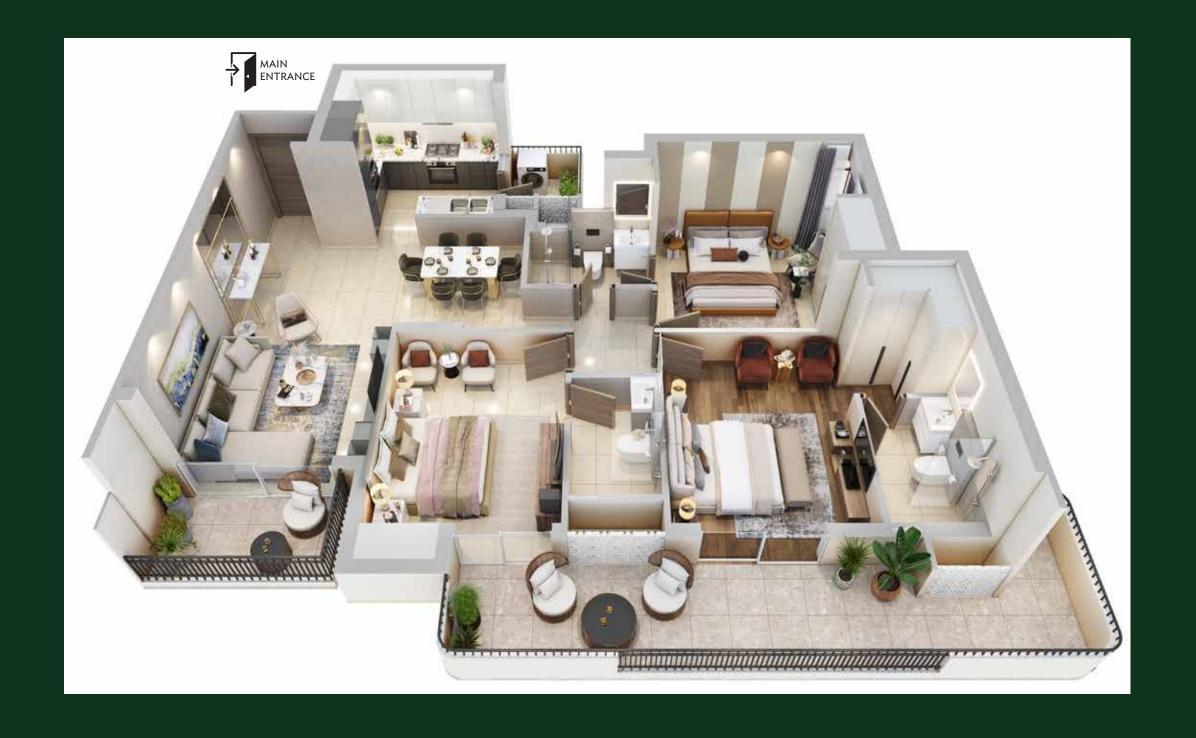

ject offers an extraordinary foundation where opulence and heritage intertwine, allowing your dreams to flourish in a sanctuary of unrivalled sophistication and timeless grandeur.









#### LEGEND :-

- 1. ENTRY GATE
- 2. COMMERCIAL ENTRY
- COMMERCIAL EXIT
   ARRIVAL PLAZA
- 5. SWIMMING POOL
- 6. KIDS POOL
- 7. POOL DECK
- 8. WATER CASCADE
- 9. CHANGING ROOM
- 10. JOGGING TRACK
- 11. KIDS PLAY AREA
- 12. CLUB DROP-OFF

## UNIT PLAN - 3 BHK (TYPE 3)



|               | Area (SQM) | Area (SQI |
|---------------|------------|-----------|
| Carpet area   | 94.64      | 1,019     |
| Balcony area  | 26.32      | 283       |
| Built Up area | 131.71     | 1,418     |
| Super Area    | 164.78     | 1,774     |
|               |            |           |

#### ISOMETRIC VIEW - 3 BHK (TYPE 3)



#### UNIT PLAN - 3 BHK (TYPE 4)



|               | Area (SQM) | Area (SC |
|---------------|------------|----------|
| Carpet area   | 94.64      | 1,019    |
| Balcony area  | 23.16      | 249      |
| Built Up area | 128.55     | 1,384    |
| Super Area    | 162.56     | 1,750    |
|               |            |          |

### ISOMETRIC VIEW - 3 BHK (TYPE 4)



#### FINISHING SPECFICATION

| Description                     | Material Specification                                                                                   |
|---------------------------------|----------------------------------------------------------------------------------------------------------|
| Living/Dining                   |