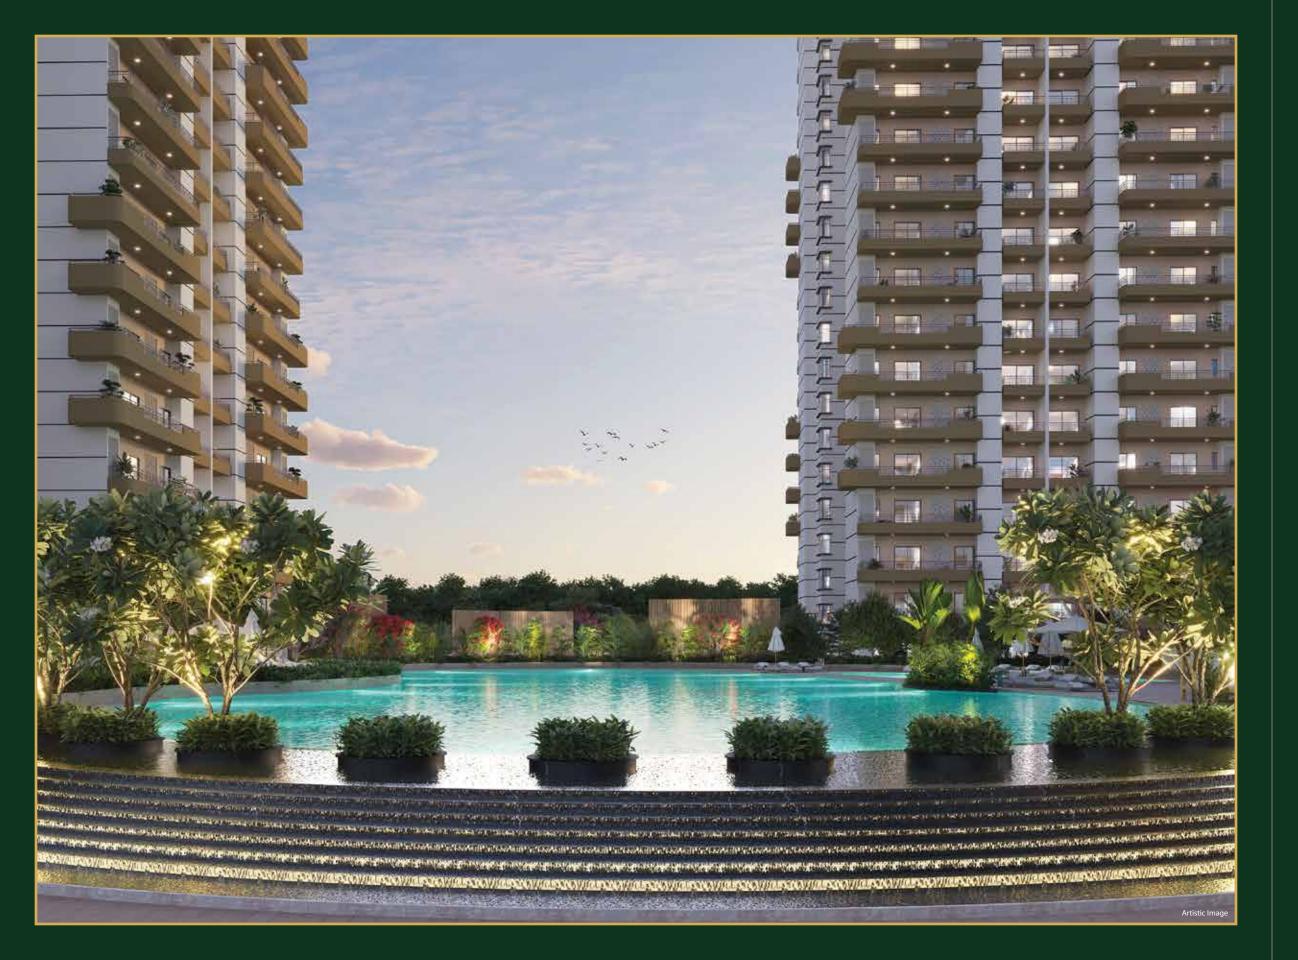

Commercial facilities within project

Olympic size 50 m long swimming pool

State of the art clubhouse amenities

In-between three major expressways

#### LEGEND :-

- 1. ENTRY GATE
- 2. COMMERCIAL ENTRY
- COMMERCIAL EXIT
   ARRIVAL PLAZA
- 5. SWIMMING POOL
- 6. KIDS POOL
- 7. POOL DECK
- 8. WATER CASCADE
- 9. CHANGING ROOM
- 10. JOGGING TRACK
- 11. KIDS PLAY AREA
- 12. CLUB DROP-OFF