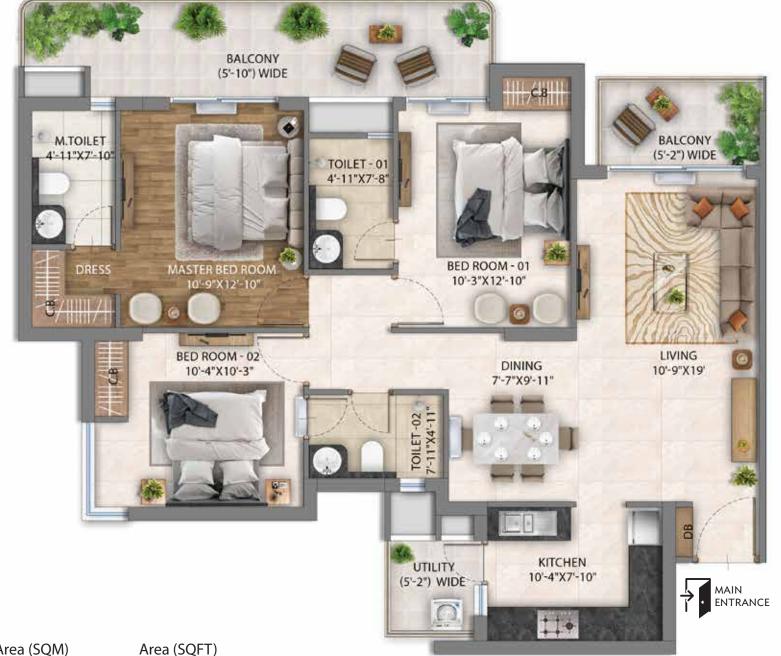

## UNIT PLAN - 3 BHK (TYPE 3)

|               | Area (SQM) | Area (SQI |
|---------------|------------|-----------|
| Carpet area   | 94.64      | 1,019     |
| Balcony area  | 26.32      | 283       |
| Built Up area | 131.71     | 1,418     |
| Super Area    | 164.78     | 1,774     |
|               |            |           |