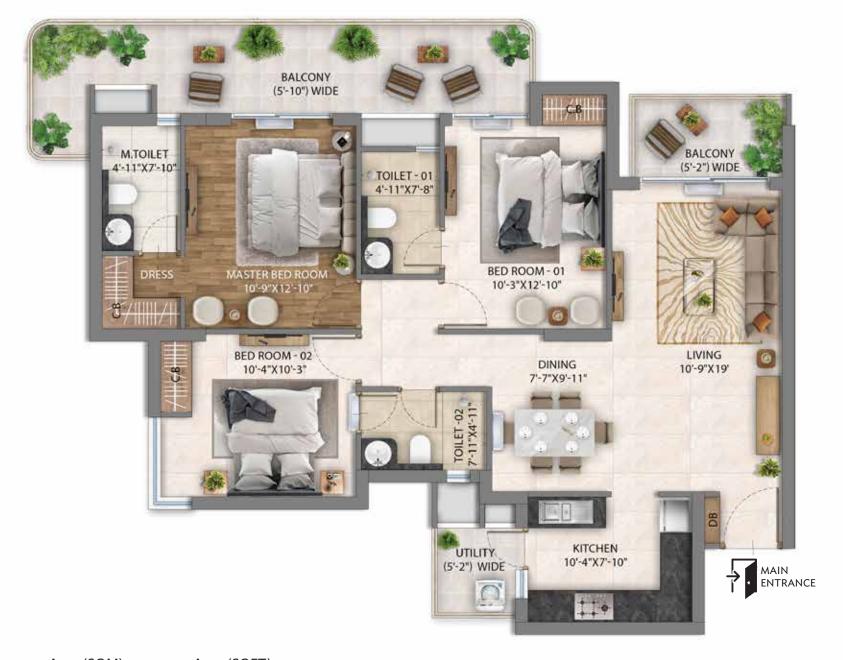

## UNIT PLAN - 3 BHK (TYPE 3)

|               | Area (SQM) | Area (SQI |
|---------------|------------|-----------|
| Carpet area   | 94.64      | 1,019     |
| Balcony area  | 26.32      | 283       |
| Built Up area | 131.71     | 1,418     |
| Super Area    | 164.78     | 1,774     |
|               |            |           |