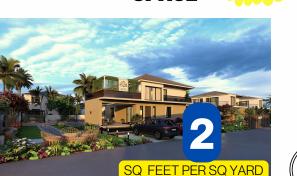

SIZE

your vote matters

| LAND AREA  | 1200 | SQ YARDS |
|------------|------|----------|
| BUILT AREA | 2700 | SQ FEET  |

FORTU

DUPLEX VILLA

I AND ARFA

BUILT AREA

900 SQ YARDS

2700 SQ FEET