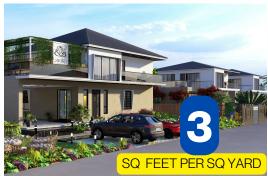

## DUPLEX VILLA

| LAND AREA | 600 | SQ YARDS |
|-----------|-----|----------|
|           |     |          |

BUILT AREA 2700 SQ FEET

AMENITIES CORNER PREMIUM CORPUS FUND

GST (5%) REGISTRATION CHARGES(8%)