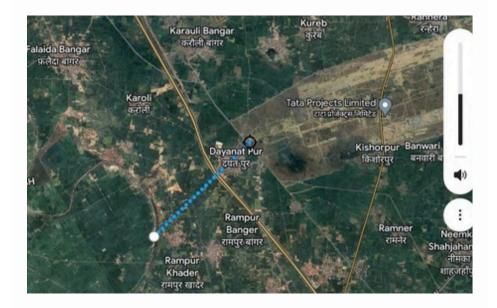

RNATIONAL AIRPORT

When the destination of the state of the state of the state of







### **PROPOSED THEMES**

- **DATA CENTRE** 
  - COMMERCIAL CENTERS
  - LOGISTICS HUB
- **HOSPITALITY**
- **RECREATION & ENTERTAINMENT HUB**

## **CORE ACTIVITIES**

- INNOVATION & TECH OFFICE
- BIOTECHNOLOGY/BIOTECH PARKS
- INFORMATION/SOFTWARE TECHNOLOGY
- RETAIL STORES, SHOWROOMS
- SHOPPING CENTER/COMMERCIAL CENTRE/SHOPPING MALL
- EXHIBITION HALL, EXHIBITION CENTRE
- WAREHOUSE
- FREIGHT COMPLEX, LOGISTIC PARKS
- HOSTELS
- SERVICE APARTMENTS
- PROFESSIONAL OFFICE





#### 3 km or Max 10 Minutes Once You Start From Airport

Noida International Airport





3D Layout Plan





#### Land Record of Haryana Search@jamabandi.nic.in



#### Distance from SMR site to Noida International Airport just 3.1 Km



#### Metro line Connectivity



metro stations proposed for the extended line on Yamuna Expressway. Neo Metro stations are placed Between 1 km to 2.5 km distance. There are 21 Neo Metro stations and 4 stations Metro proposed in the city. The network length of Metro within YEIDA Boundary is 30 Km and of Metro Neo is 45 km.

#### YEIDA Master Plan 2041 Road connectivity



06



## **TOTAL PROJECT AREA 4ACRS**



### **SITE HIGHLIGHTS**

Gated Community, 24x7 Surveillance and Round-The-Clock Security

Experience a Sense of Openness With Wide, 25ft Roads Enhancing Accessibility and Aesthetics

Benefit From Complete Sewage Facilities and Reliable Government Electricity Supply

Immerse Yourself In Lush Green Zones and Landscaped a Reas, Creating a Serene Living Experience

Enjoy a Vibrant Com