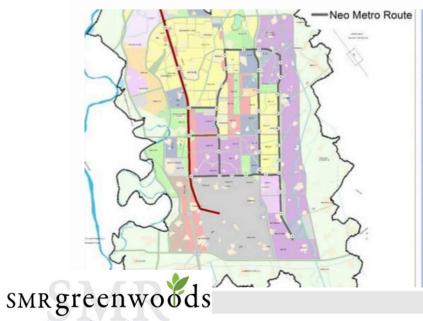

#### Metro line Connectivity

metro stations proposed for the extended line on Yamuna Expressway. Neo Metro stations are placed Between 1 km to 2.5 km distance. There are 21 Neo Metro stations and 4 stations Metro proposed in the city. The network length of Metro within YEIDA Boundary is 30 Km and of Metro Neo is 45 km.