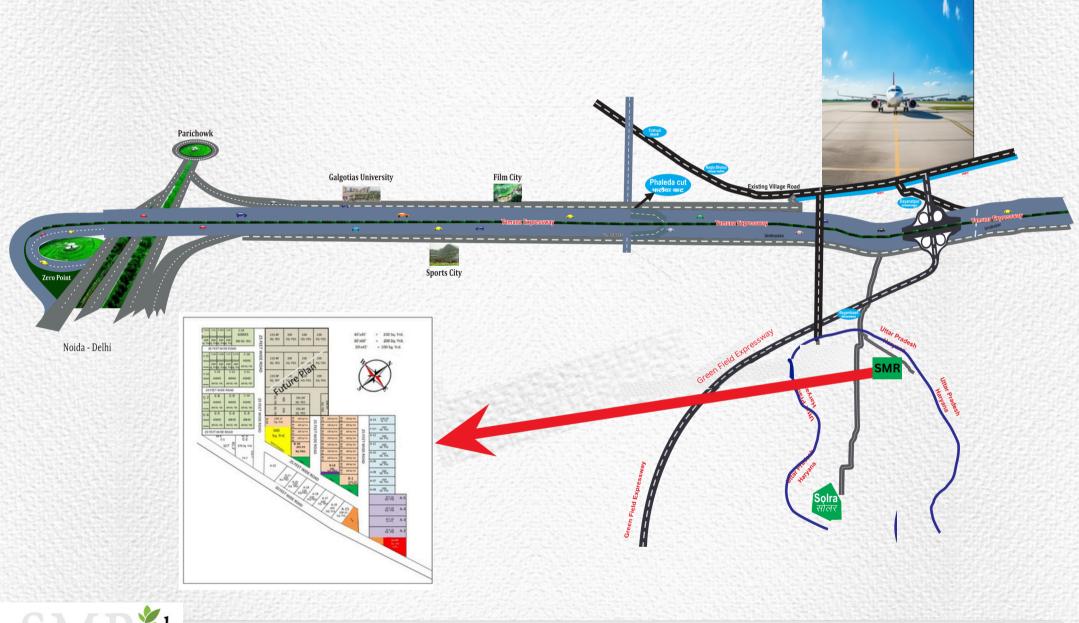

#### 3 km or Max 10 Minutes Once You Start From Airport

Noida International Airport

3D Layout Plan

#### Distance from SMR site to Noida International Airport just 3.1 Km

#### Metro line Connectivity

metro stations proposed for the extended line on Yamuna Expressway. Neo Metro stations are placed Between 1 km to 2.5 km distance. There are 21 Neo Metro stations and 4 stations Metro proposed in the city. The network length of Metro within YEIDA Boundary is 30 Km and of Metro Neo is 45 km.