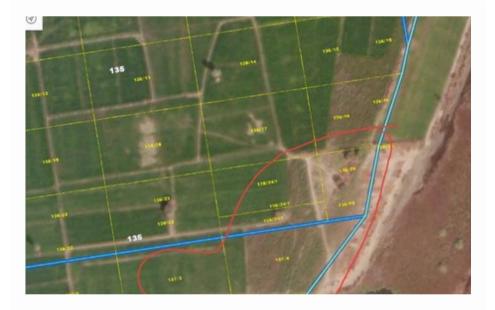

# smrgreenwoods

Innovation Beyond Imagination

OPPOSITE NOIDA INTERNATIONAL AIRPORT

When the destination of the state of the state of the state of







### **PROPOSED THEMES**

- **DATA CENTRE** 
  - COMMERCIAL CENTERS
  - LOGISTICS HUB
- **HOSPITALITY**
- **RECREATION & ENTERTAINMENT HUB**

## **CORE ACTIVITIES**

- INNOVATION & TECH OFFICE
- BIOTECHNOLOGY/BIOTECH PARKS
- INFORMATION/SOFTWARE TECHNOLOGY
- RETAIL STORES, SHOWROOMS
- SHOPPING CENTER/COMMERCIAL CENTRE/SHOPPING MALL
- EXHIBITION HALL, EXHIBITION CENTRE
- WAREHOUSE
- FREIGHT COMPLEX, LOGISTIC PARKS
- HOSTELS
- SERVICE APARTMENTS
- PROFESSIONAL OFFICE





#### 3 km or Max 10 Minutes Once You Start From Airport

Noida International Airport





3D Layout Plan





#### Land Record of Haryana Search@jamabandi.nic.in



#### Distance from SMR site to Noida International Airport just 3.1 Km



#### Metro line Connectivity



metro stations proposed for the extended line on Yamuna Expressway. Neo Metro stations are placed Between 1 km to 2.5 km distance. There are 21 Neo Metro stations and 4 stations Metro proposed in the city. The network length of Metro within YEIDA Boundary is 30 Km and of Metro Neo is 45 km.

#### YEIDA Master Plan 2041 Road connectivity



06



## **TOTAL PROJECT AREA 4ACRS**



### **SITE HIGHLIGHTS**

Gated Community, 24x7 Surveillance and Round-The-Clock Security

Experience a Sense of Openness With Wide, 25ft Roads Enhancing Accessibility and Aesthetics

Benefit From Complete Sewage Facilities and Reliable Government Electricity Supply

Immerse Yourself In Lush Green Zones and L