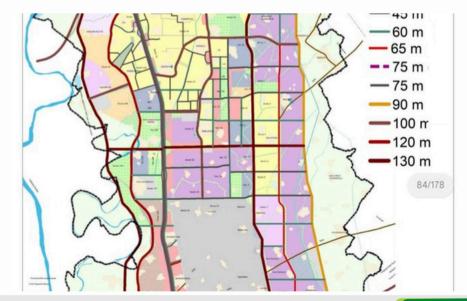

SHOPPING CENTER/COMMERCIAL CENTRE/SHOPPING MALL
- EXHIBITION HALL, EXHIBITION CENTRE
- WAREHOUSE
- FREIGHT COMPLEX, LOGISTIC PARKS
- HOSTELS
- SERVICE APARTMENTS
- PROFESSIONAL OFFICE





#### 3 km or Max 10 Minutes Once You Start From Airport

Noida International Airport





3D Layout Plan





#### Land Record of Haryana Search@jamabandi.nic.in



#### Distance from SMR site to Noida International Airport just 3.1 Km



#### Metro line Connectivity



metro stations proposed for the extended line on Yamuna Expressway. Neo Metro stations are placed Between 1 km to 2.5 km distance. There are 21 Neo Metro stations and 4 stations Metro proposed in the city. The network length of Metro within YEIDA Boundary is 30 Km and of Metro Neo is 45 km.

#### YEIDA Master Plan 2041 Road connectivity



06



## **TOTAL PROJECT AREA 4ACRS**



### **SITE HIGHLIGHTS**

Gated Community, 24x7 Surveillance and Round-The-Clock Security

Experience a Sense of Openness With Wide, 25ft Roads Enhancing Accessibility and Aesthetics

Benefit From Complete Sewage Facilities and Reliable Government Electricity Supply

Immerse Yourself In Lush Green Zones and Landscaped a Reas, Creating a Serene Living Experience

Enjoy a Vibrant Community With a Clubhouse, Park, and Dedicated sport complex

GATED TOWNSHIP WITH CCTV SURVEILLANCE &24\*7 SECURITY





A 48



Innovation Beyond Imagination

## Marketing By:

## **AGF Developers Pvt. Ltd**

Office No 717, 704, 7th Floor, Tower-1, Assotech Business Cresterra, Noida Sector-135, UP