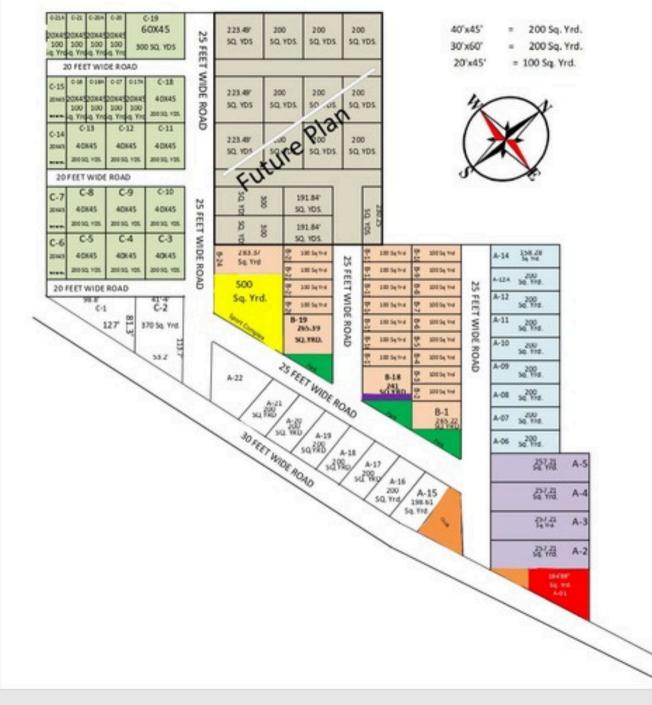

## **TOTAL PROJECT AREA 4ACRS**

### **SITE HIGHLIGHTS**

Gated Community, 24x7 Surveillance and Round-The-Clock Security

Experience a Sense of Openness With Wide, 25ft Roads Enhancing Accessibility and Aesthetics

Benefit From Complete Sewage Facilities and Reliable Government Electricity Supply