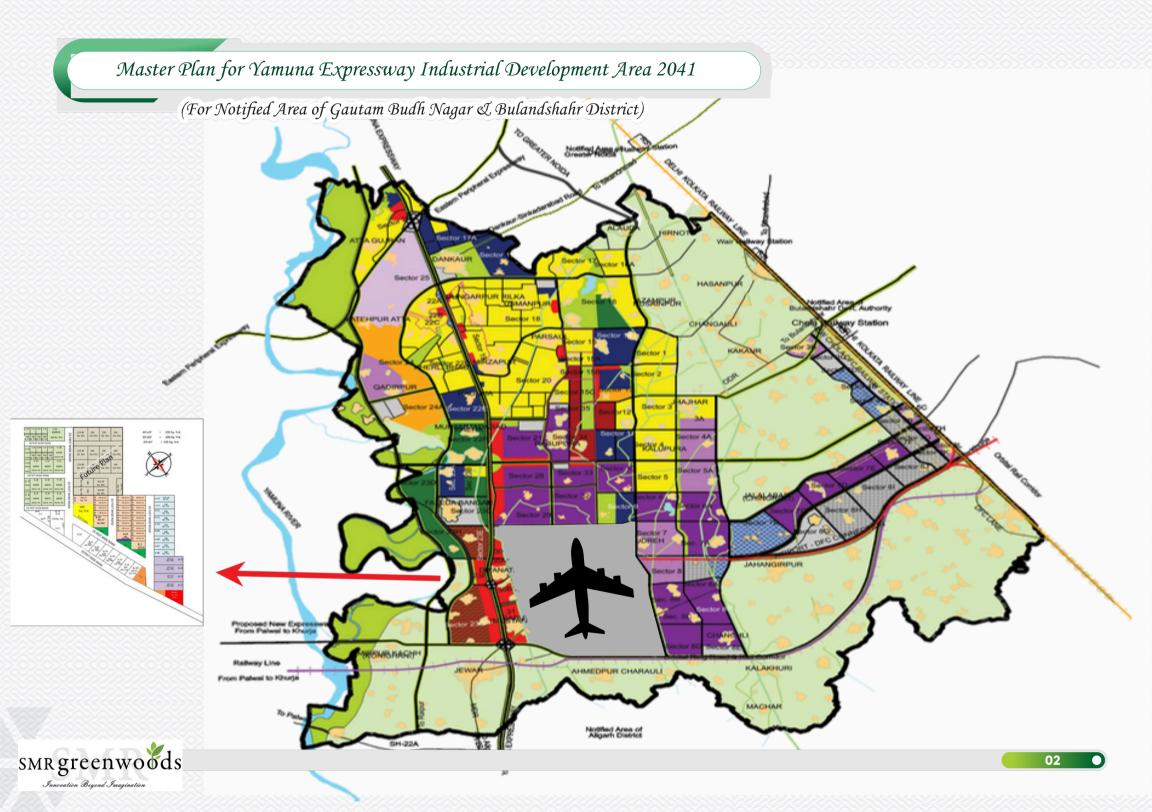

# smrgreenwoods

Innovation Beyond Imagination

OPPOSITE NOIDA INTERNATIONAL AIRPORT

When the destination of the state of the state of the state of







### **PROPOSED THEMES**

- **DATA CENTRE** 
  - COMMERCIAL CENTERS
  - LOGISTICS HUB
- **HOSPITALITY**
- **RECREATION & ENTERTAINMENT HUB**

## **CORE ACTIVITIES**

- INNOVATION & TECH OFFICE
- BIOTECHNOLOGY/BIOTECH PARKS
- INFORMATION/SOFTWARE TECHNOLOGY
- RETAIL STORES, SHOWROOMS
- SHOPPING CENTER/COMMERCIAL CENTRE/SHOPPING MALL
- EXHIBITION HALL, EXHIBITION CENTRE
- WAREHOUSE
- FREIGHT COMPLEX, LOGISTIC PARKS
- HOSTELS
- SERVICE APARTMENTS
- PROFESSIONAL OFFICE





#### 3 km or Max 10 Minutes Once You Start From Airport

Noida International Airport





3D Layout Plan





#### Land Record of Haryana Search@jamabandi.nic.in



#### Distance from SMR site to Noida International Airport just 3.1 Km



#### Metro line Connectivity



metro stations proposed for the extended line on Ya