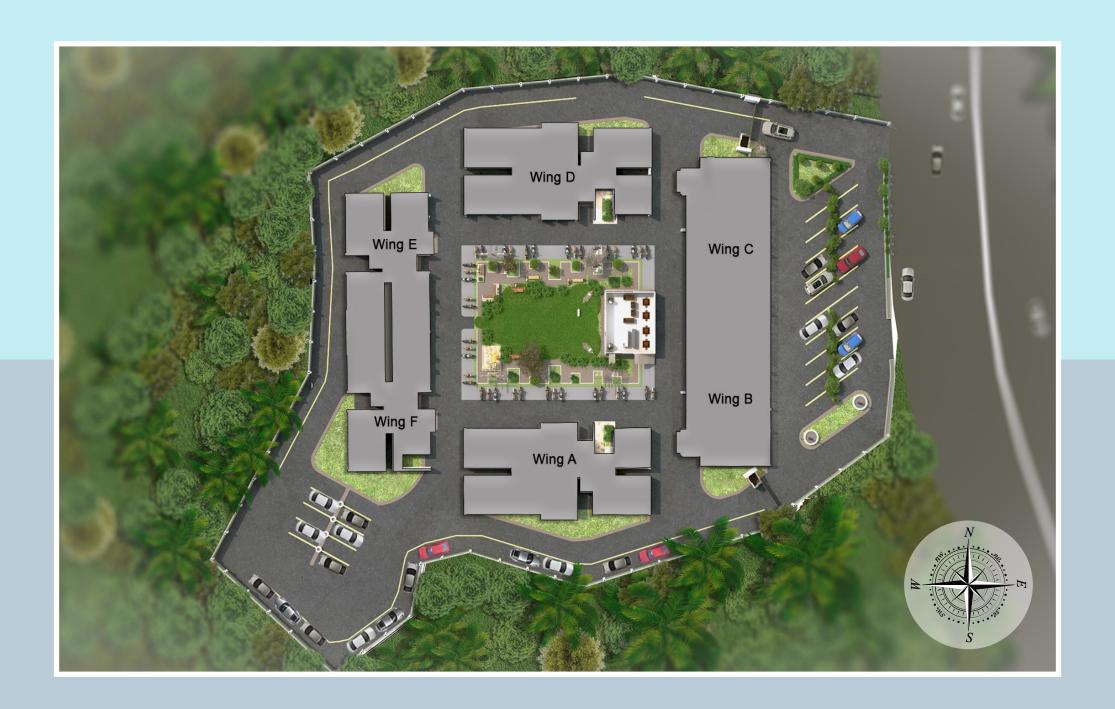

# **Architectural Harmony**

The project comprises four buildings with six wings designed to optimize natural light and scenic views. At its heart lies a spacious garden, offering residents a tranquil retreat and a strong sense of community.