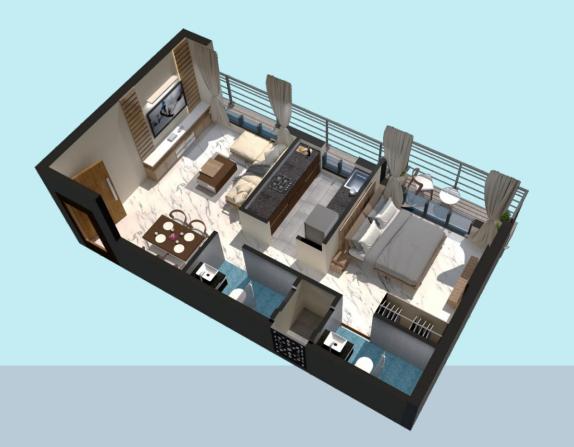

# TYPE A

|   | TYPE A (1BHK) |               |  |
|---|---------------|---------------|--|
| _ | IVING<br>OOM  | 155.30 Sq.ft. |  |
| В | EDROOM        | 114.10 Sq.ft. |  |
| K | ITCHEN        | 60.25 Sq.ft.  |  |
| T | OILET 1       | 27 Sq.ft.     |  |
| T | OILET 2       | 25.7 Sq.ft.   |  |
| Р | ASSAGE        | 22.35 Sq.ft.  |  |
| В | ALCONY        | -             |  |

TYPE B

| TYPE B (1BHK) with Terrace in Hall |               |  |
|------------------------------------|---------------|--|
| LIVING<br>ROOM                     | 155.30 Sq.ft. |  |
| BEDROOM                            | 114.10 Sq.ft. |  |
| KITCHEN                            | 60.25 Sq.ft.  |  |
| TOILET 1                           | 27 Sq.ft.     |  |
| TOILET 2                           | 25.7 Sq.ft.   |  |
| PASSAGE                            | 22.35 Sq.ft.  |  |
| BALCONY                            | 30.57 Sq.ft.  |  |

| TYPE C (1BHK) Terrace in Bedroom |               |  |
|----------------------------------|---------------|--|
| LIVING<br>ROOM                   | 155.30 Sq.ft. |  |
| BEDROOM                          | 114.10 Sq.ft. |  |
| KITCHEN                          | 60.25 Sq.ft.  |  |
| TOILET 1                         | 27 Sq.ft.     |  |
| TOILET 2                         | 25.7 Sq.ft.   |  |
| PASSAGE                          | 22.35 Sq.ft.  |  |
| BALCONY                          | 30.57 Sq.ft.  |  |