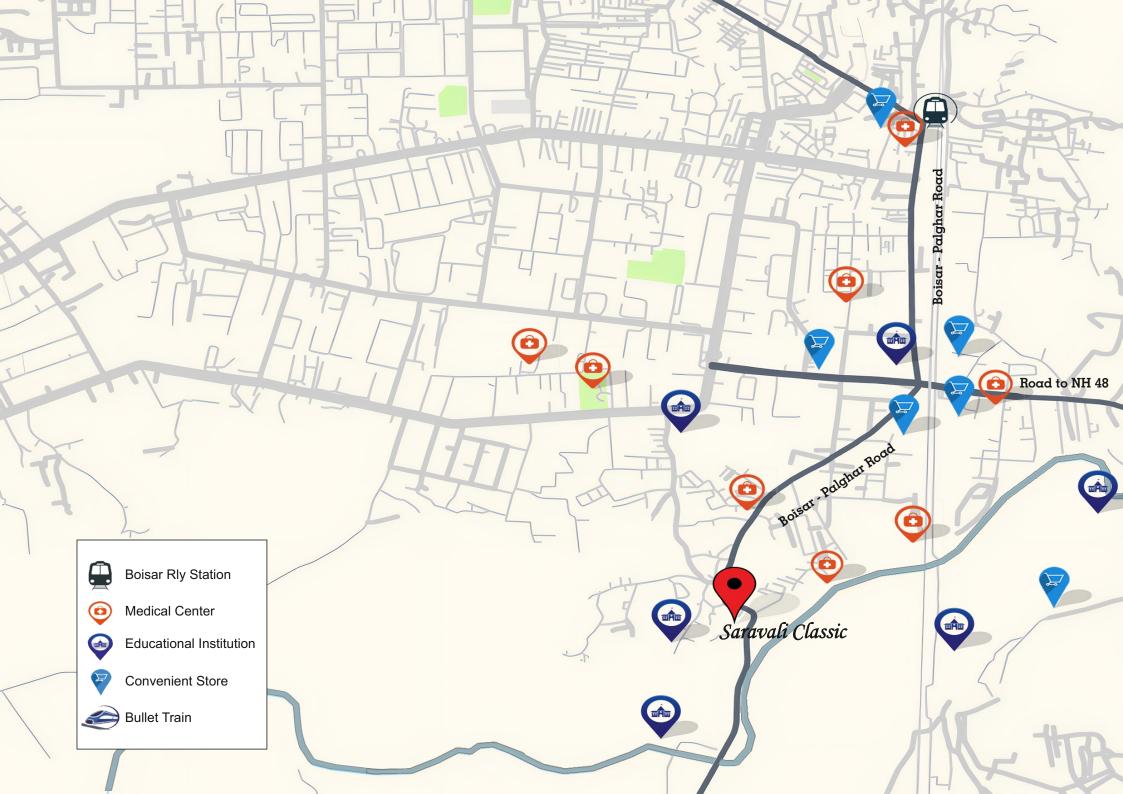

# **Location Benefits**

Boisar is a rapidly developing industrial town located in the Palghar district of Maharashtra, India. Over the years, it has emerged as a key destination for investors due to various factors such as strategic location, robust infrastructure and growing economic opportunities.

- Boisar's strategic location near Mumbai makes it an attractive investment hub with excellent road and rail connectivity.
- Boisar hosts diverse industrial sectors supported by MIDC, enticing both domestic and international investments.
- Recent infrastructure enhancements in Boisar have bolstered its business appeal and encouraged expansion.
- Boisar's industrial boom has spurred real estate opportunities, catering to residential, commercial and industrial investors.
- Government initiatives like the Western Railway line,
   MAHSR corridor and port connectivity boost accessibility and trade prospects.
- Inclusion in industrial corridors like DMIC and Smart
   City Mission further amplifies Boisar's investment potential.