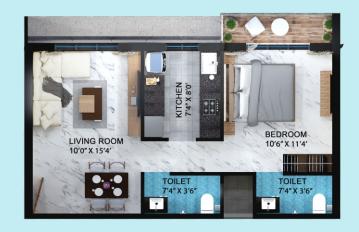

TYPE B

| TYPE B (1BHK) with Terrace in Hall |               |  |
|------------------------------------|---------------|--|
| LIVING<br>ROOM                     | 155.30 Sq.ft. |  |
| BEDROOM                            | 114.10 Sq.ft. |  |
| KITCHEN                            | 60.25 Sq.ft.  |  |
| TOILET 1                           | 27 Sq.ft.     |  |
| TOILET 2                           | 25.7 Sq.ft.   |  |
| PASSAGE                            | 22.35 Sq.ft.  |  |
| BALCONY                            | 30.57 Sq.ft.  |  |