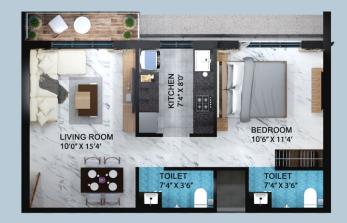

# TYPE A

|   | TYPE A (1BHK) |               |  |
|---|---------------|---------------|--|
| _ | IVING<br>OOM  | 155.30 Sq.ft. |  |
| В | EDROOM        | 114.10 Sq.ft. |  |
| K | ITCHEN        | 60.25 Sq.ft.  |  |
| T | OILET 1       | 27 Sq.ft.     |  |
| T | OILET 2       | 25.7 Sq.ft.   |  |
| Р | ASSAGE        | 22.35 Sq.ft.  |  |
| В | ALCONY        | -             |  |