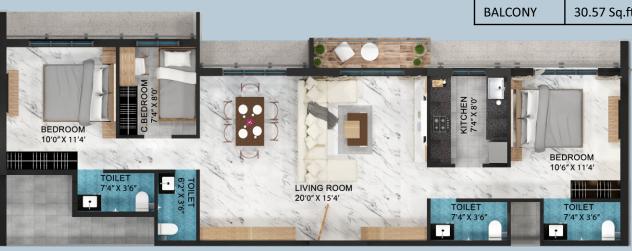

# TYPE C

LIVING 310.00 Sq.ft. ROOM BEDROOM 1 114.10 Sq.ft. BEDROOM 2 114.10 Sq.ft. **KIDS ROOM** 60.25 Sq.ft. **KITCHEN** 60.25 Sq.ft. TOILET 1 27 Sq.ft. TOILET 2 25.7 Sq.ft. **TOILET 3** 27 Sq.ft. **TOILET 4** 25.7 Sq.ft. **PASSAGE** 44.70 Sq.ft. **BALCONY** 30.57 Sq.ft.

TYPE D (3BHK) Jodi Flat

TYPE D