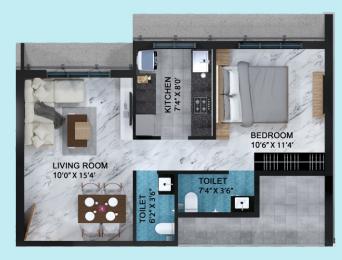

# TYPE A

|   | TYPE A (1BHK) |               |  |
|---|---------------|---------------|--|
| _ | IVING<br>OOM  | 155.30 Sq.ft. |  |
| В | EDROOM        | 114.10 Sq.ft. |  |
| K | ITCHEN        | 60.25 Sq.ft.  |  |
| T | OILET 1       | 27 Sq.ft.     |  |
| T | OILET 2       | 25.7 Sq.ft.   |  |
| Р | ASSAGE        | 22.35 Sq.ft.  |  |
| В | ALCONY        | -             |  |

TYPE B

| TYPE B (1BHK) with Terrace in Hall |               |  |
|------------------------------------|---------------|--|
| LIVING<br>ROOM                     | 155.30 Sq.ft. |  |
| BEDROOM                            | 114.10 Sq.ft. |  |
| KITCHEN                            | 60.25 Sq.ft.  |  |
| TOILET 1                           | 27 Sq.ft.     |  |
| TOILET 2                           | 25.7 Sq.ft.   |  |
| PASSAGE                            | 22.35 Sq.ft.  |  |
| BALCONY                            | 30.57 Sq.ft.  |  |

| TYPE C (1BHK) Terrace in Bedroom |               |  |
|----------------------------------|---------------|--|
| LIVING<br>ROOM                   | 155.30 Sq.ft. |  |
| BEDROOM                          | 114.10 Sq.ft. |  |
| KITCHEN                          | 60.25 Sq.ft.  |  |
| TOILET 1                         | 27 Sq.ft.     |  |
| TOILET 2                         | 25.7 Sq.ft.   |  |
| PASSAGE                          | 22.35 Sq.ft.  |  |
| BALCONY                          | 30.57 Sq.ft.  |  |