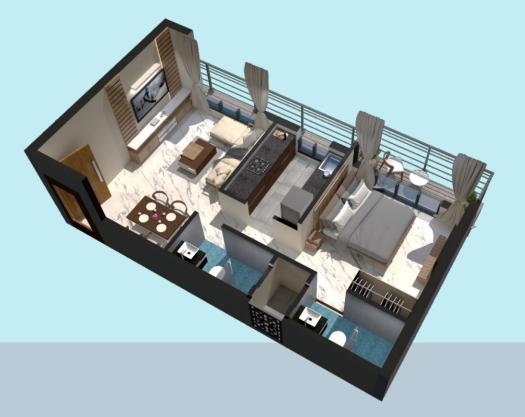

# TYPE A

|   | TYPE A (1BHK) |               |  |
|---|---------------|---------------|--|
| _ | IVING<br>OOM  | 155.30 Sq.ft. |  |
| В | EDROOM        | 114.10 Sq.ft. |  |
| K | ITCHEN        | 60.25 Sq.ft.  |  |
| T | OILET 1       | 27 Sq.ft.     |  |
| T | OILET 2       | 25.7 Sq.ft.   |  |
| Р | ASSAGE        | 22.35 Sq.ft.  |  |
| В | ALCONY        | -             |  |