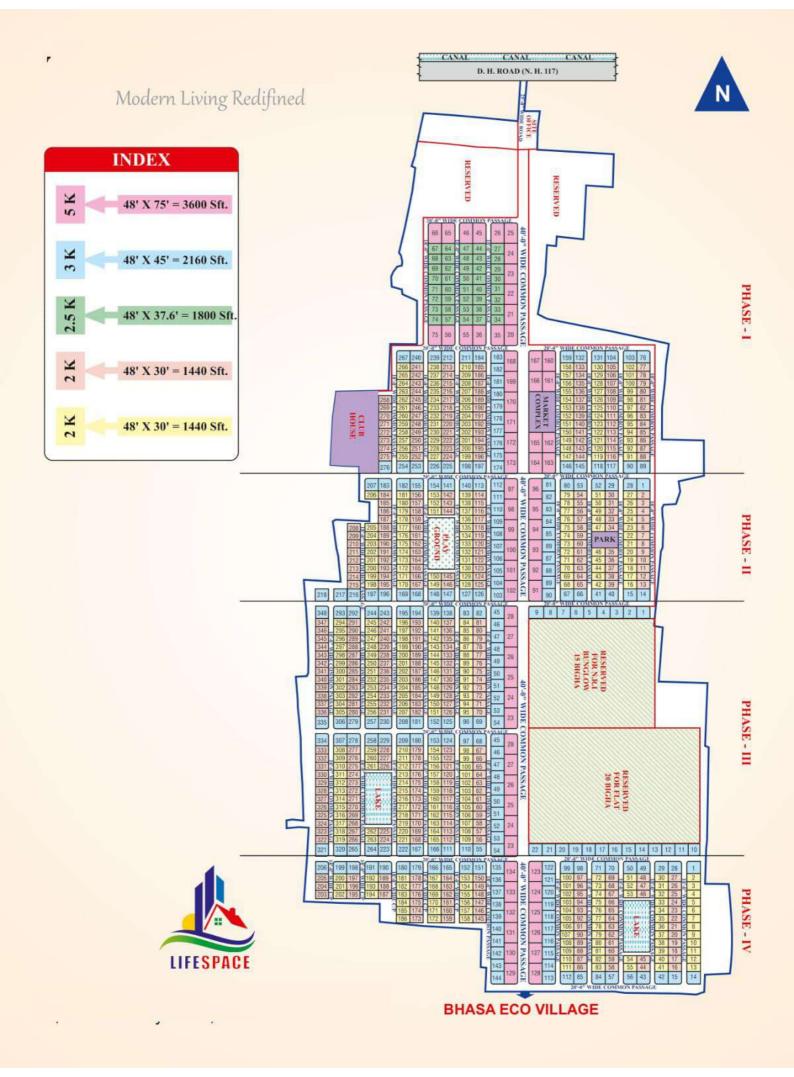

It is a gated community with all basic infrastructure like 20 ft. & 40 ft. road, water supply, electricity, drainage & filling and amenities like lake, park, garden community hall, club house, play ground, zym, CCTV, security etc. wire fencing at the boundary provided by us. It possesses all the modern amenities in a quiet, green, Eco friendly area, free from the noise and hustle bustle of a busy city. 100% OCCUPIED land. Joka is well-connected to other parts of the city by road, which passes through the heart of this suburb. Prominent shopping malls, movie theatres, schools, colleges and hospitals are present in proximity of this residential project.

# **Project Highlights**

- Gated community
- Parks for adults and kids
- Lakes and gardens
- Recreation area
- Vaastu Compliant
- Premium location
- The Address 005 has budget-friendly plots in various sizes.

#### **Facilities**

- 1. Land fillings
- 2. Drainage
- 3. Water connectivity
- 4. Electric connection
- 5. Roads Entrance (25 feet) and Lane (20 feet)

#### **Distance**

• Esplaned (Raj Bhaban): 22 KM

Taratala : 12 KM

Indian Institute of Management-Joka: 05 KM

• Tollygunge Metro: 14 KM

Joka Metro: 05 KM

Residential plots are available for sale. It has a plot area 2/2.5/3/5 Katha

PRICE- 8L, 10L, 12L & 14 LAKH PER KATHA