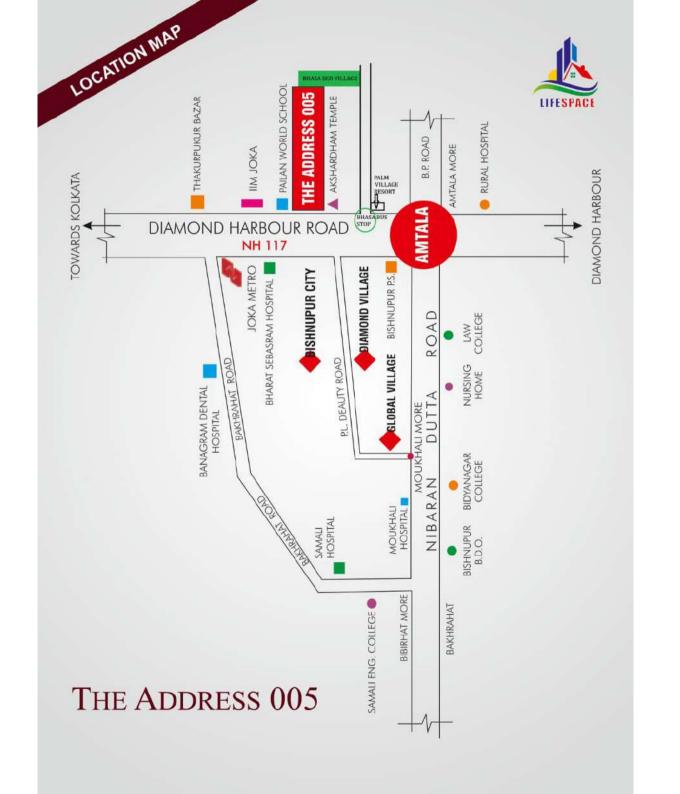

# **Transportation**

Bus Routes

SD-5, SD-16, SD-76, 83, 235 and also CTC Bus, Chartered Bus, Howrah/Dharmatala to Amtala

\_

#### **Distance**

• Esplaned (Raj Bhaban): 22 KM

Taratala : 12 KM

Indian Institute of Management-Joka: 05 KM

• Tollygunge Metro: 14 KM

Joka Metro: 05 KM

Residential plots are available for sale. It has a plot area 2/2.5/3/5 Katha