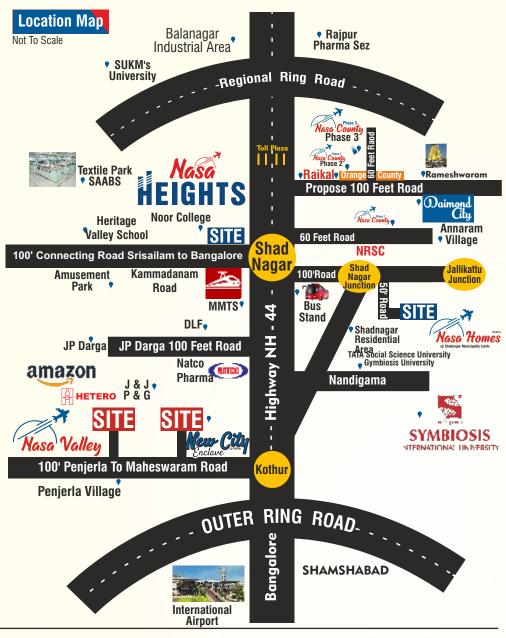

## FACILITIES

- 25mins. from Rajiv Gandhi International Airport
- 1mins. from Shadnagar Town & all major Colleges, Police Station,
- Schools & Railway Station
- kanha shanti vanam
- Near Proposed Amusement Park
- •Near 6 Lane NH7 Express By Pass Highway
- Close to Outer Ring Road(ORR)
- Shadnagar MMTS Railway Station
- DLF Townships, Noor Engineering College
- Heritage Valley- The Indian School
- Symbiosis & SUKM'S University, NRSC
  Pharma Sez, Textile Park.