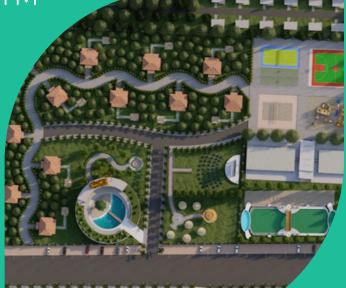

### Project Highlights:

- $\succ$  Project spread over 100+ Acres with 60 ft main road and 40 ft internal roads
- ≻ Farms
- > Weekend Homes
- Resort spread over 5.5 Acres.
  Encroachment Free : Entire project is secured with a precast compound wall.
- > Clear title and registration will be done
- $\succ$  Cultivation with Israel technology.

#### Location Highlights:

- Near by NIMZ (National Investment and Manufacturing Zone)
- Near by Manjeera River
- Near by Nanded highway
- Narayanked to Bidhar Highway facing
  90 Min drive from Hyderabad
- > 70 Min drive from Patancheru ORR Exit
- > 60 Min drive from Sangareddy
- > 30 Min Drive from Bidhar Airport