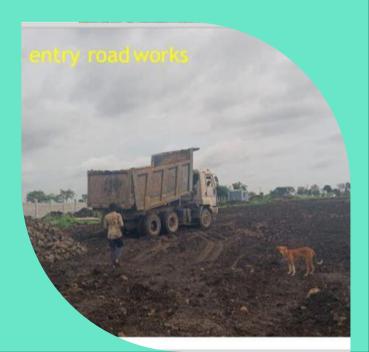

Owners can construct weekend home on their plot of land as per norms

Current Status of the Project:
 Construction of Compound Wall Completed
 Construction of Water tank Completed
 Internal roads levelling under progress
 Plant beds preparations are completed
 3 borewells