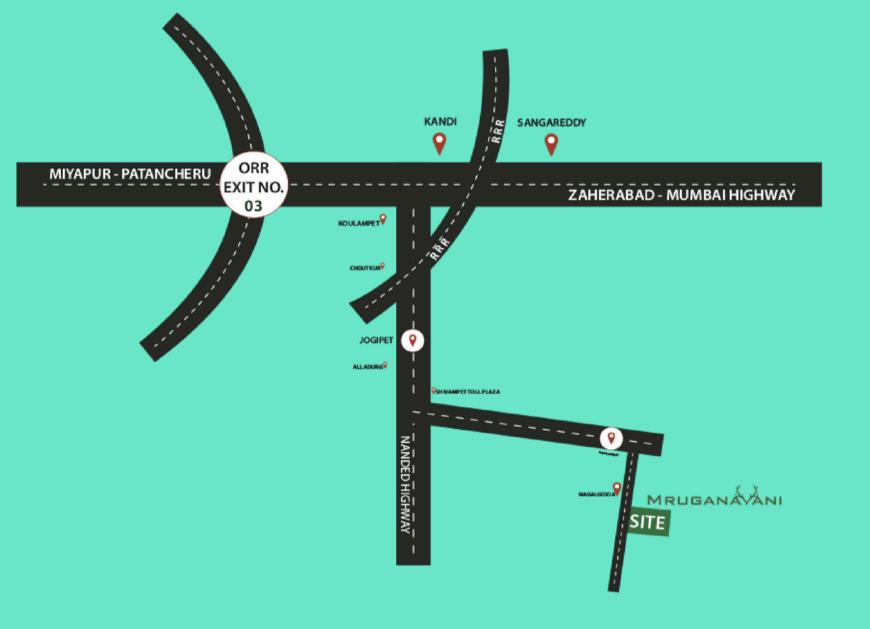

#### Location Highlights:

- Near by NIMZ (National Investment and Manufacturing Zone)
- Near by Manjeera River
- Near by Nanded highway
- Narayanked to Bidhar Highway facing
  90 Min drive from Hyderabad
- > 70 Min drive from Patancheru ORR Exit
- > 60 Min drive from Sangareddy
- > 30 Min Drive from Bidhar Airport