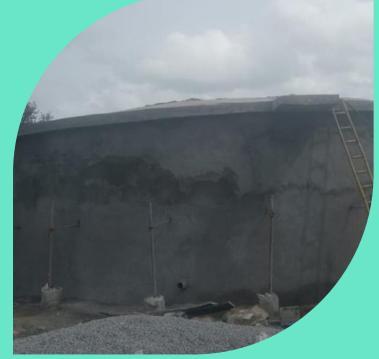

3.5 lakh liters capacity of rainwater harvesting tank

Owners can construct weekend home on their plot of land as per norms

Current Status of the Project:
 Construction of Compound Wall Completed
 Construction of Water tank Completed
 Internal roads levelling under progress
 Plant beds preparations are completed
 3 borewells