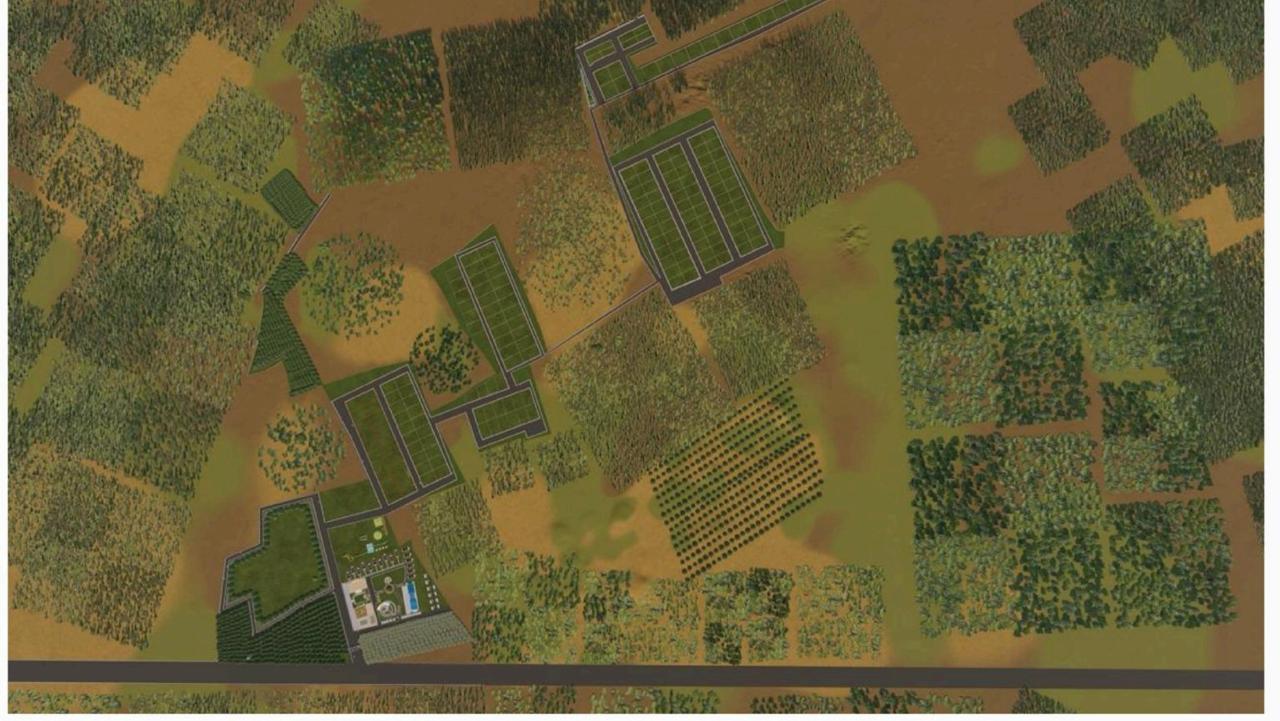

### Project Highlights:

- $\succ$  Project spread over 100+ Acres with 60 ft main road and 40 ft internal roads
- ≻ Farms
- > Weekend Homes
- Resort spread over 5.5 Acres.
  Encroachment Free : Entire project is secured with a precast compound wall.
- > Clear title and registration will be done
- $\succ$  Cultivation with Israel technology.