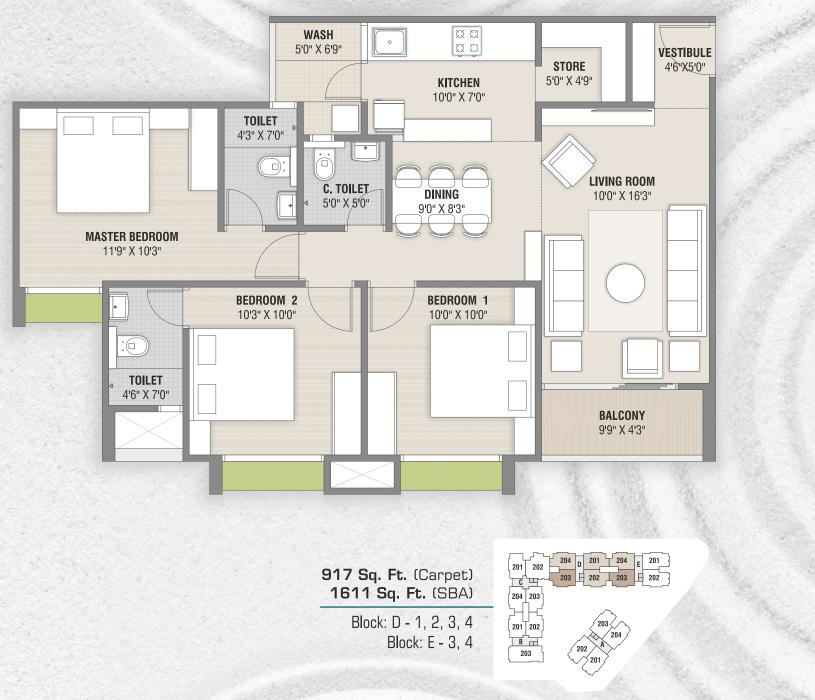

#### 3 BHK **TYPE 1A**

#### 899 Sq. Ft. (Carpet) 1575 Sq. Ft. (SBA)

Block: B - 1, 2 Block: C - 3, 4