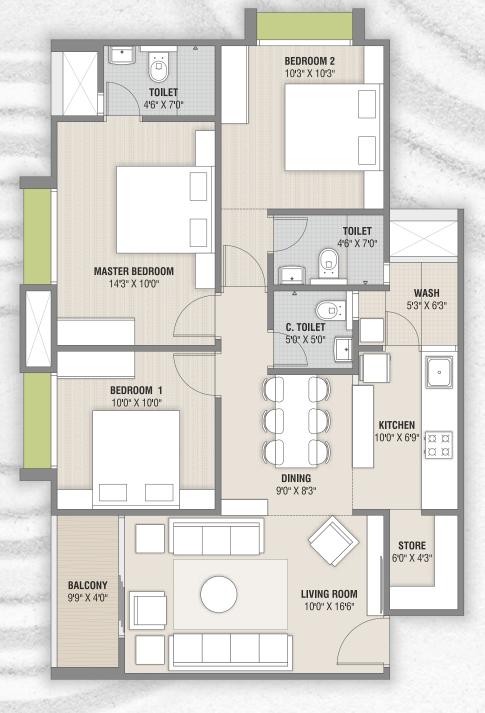

D FLOOR PLAN

60 FT ROAD



#### TYPICAL FLOOR PLAN

60 FT ROAD

| Code | Туре | Block                                       | Carpet<br>(Sq. Ft.) | SBA<br>(Sq. Ft.) |
|------|------|---------------------------------------------|---------------------|------------------|
|      | 2A   | <b>A</b> - 1, 2, 3, 4 <b>&amp; E</b> - 1, 2 | 987                 | 1728             |
|      | 2B   | <b>B</b> - 3                                | 1254                | 2196             |
|      | 2C   | <b>C</b> - 2                                | 1359                | 2376             |

#### TOP FLOOR PLAN

13TH FLOOR



**TERRACE GARDEN PLAN** 

60 FT ROAD

TERRACE



#### 3 BHK **TYPE 1A**









#### 899 Sq. Ft. (Carpet) 1575 Sq. Ft. (SBA)

Block: B - 1, 2 Block: C - 3, 4

#### 3 BHK **TYPE 1C**





913 Sq. Ft. (Carpet) 1602 Sq. Ft. (SBA)

Block: C - 1



## 3 BHK **TYPE 2A**

Block: E - 1, 2

## 3.5 BHK BLOCK B-3



204 D 201 204 E 203 201 202 203 E 201 202 /203/ / 202 / 201 , 1359 Sq. Ft. (Carpet) 2376 Sq. Ft. (SBA)

> LIVING ROOM 15'0" X 10'6"

BALCONY

\_6'9" X 7'9'



203 204 202 201 1254 Sq. Ft. (Carpet) 2196 Sq. Ft. (SBA)

## 4 BHK BLOCK C-2



#### **BASEMENT 1,2,3 FLOOR PLAN**



# SECLUDED YET



Site: Helmet Circle to AEC Bridge 132 ft, BRTS Road, Naranpura, Ahmedabad-13, Gujarat

Office Address - 303, Ashirwad Paras Complex, Above, s.b.i Bank, Corporate Road, Prahladnagar Satellite, Ahmedabad - 380 015

+91 95749 19999 | info@shivambuilders.in

A Project By: SHIVAM PRERNA INFRABUILD



Structural Consultant:

SARJAN<sup>®</sup>CONSULTANTS

Member of: GIHED CREDAÎ



PR