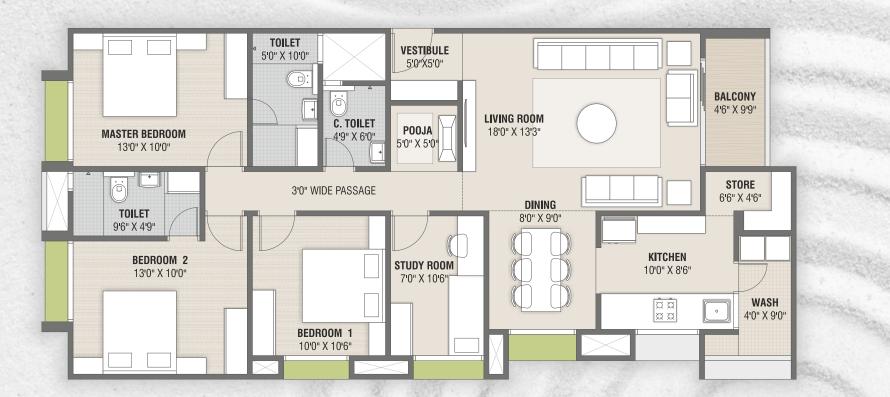

| Carpet<br>(Sq. Ft.) | SBA<br>(Sq. Ft.) |
|------|------|---------------------------------------------|---------------------|------------------|
|      | 2A   | <b>A</b> - 1, 2, 3, 4 <b>&amp; E</b> - 1, 2 | 987                 | 1728             |
|      | 2B   | <b>B</b> - 3                                | 1254                | 2196             |
|      | 2C   | <b>C</b> - 2                                | 1359                | 2376             |

#### TOP FLOOR PLAN

13TH FLOOR



**TERRACE GARDEN PLAN** 

60 FT ROAD

TERRACE



#### 3 BHK **TYPE 1A**









#### 899 Sq. Ft. (Carpet) 1575 Sq. Ft. (SBA)

Block: B - 1, 2 Block: C - 3, 4

#### 3 BHK **TYPE 1C**





913 Sq. Ft. (Carpet) 1602 Sq. Ft. (SBA)

Block: C - 1



## 3 BHK **TYPE 2A**

Block: E - 1, 2

## 3.5 BHK BLOCK B-3



204 D 201 204 E 203 201 202 203 E 201 202 /203/ / 202 / 201 , 1359 Sq. Ft. (Carpet) 2376 Sq. Ft. (SBA)

> LIVING ROOM 15'0" X 10'6"

BALCONY

\_6'9" X 7'9'



203 204 202 201 1254 Sq. Ft. (Carpet) 2196 Sq. Ft. (SBA)

## 4 BHK BLOCK C-2



#### **BASEMENT 1,2,3 FLOOR PLAN**



# SECLUDED YET



Site: Helmet Circle to AEC Bridge 132 ft, BRTS Road, Naranpura, Ahmedabad-13, Gujarat

Office Address - 303, Ashirwad Paras Complex, Above, s.b.i Bank, Corporate Road, Prahladnagar Satellite, Ahmedabad - 380 015

+91 95749 19999 | info@shivambuilders.in

A Project By: SHIVAM PRERNA INFRABUILD



Structural Consultant:

SARJAN<sup>®</sup>CONSULTANTS

Member of: GIHED CREDAÎ



PR/GJ/AHMEDABAD/AHMEDABAD CITY/AUDA/MAA00403/EX2/EX1/100622 • www.gujrera.gujarat.gov.in