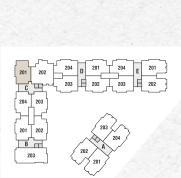

#### TYPICAL FLOOR PLAN

60 FT ROAD

| Code | Туре | Block                                       | Carpet<br>(Sq. Ft.) | SBA<br>(Sq. Ft.) |
|------|------|---------------------------------------------|---------------------|------------------|
|      | 2A   | <b>A</b> - 1, 2, 3, 4 <b>&amp; E</b> - 1, 2 | 987                 | 1728             |
|      | 2B   | <b>B</b> - 3                                | 1254                | 2196             |
|      | 2C   | <b>C</b> - 2                                | 1359                | 2376             |