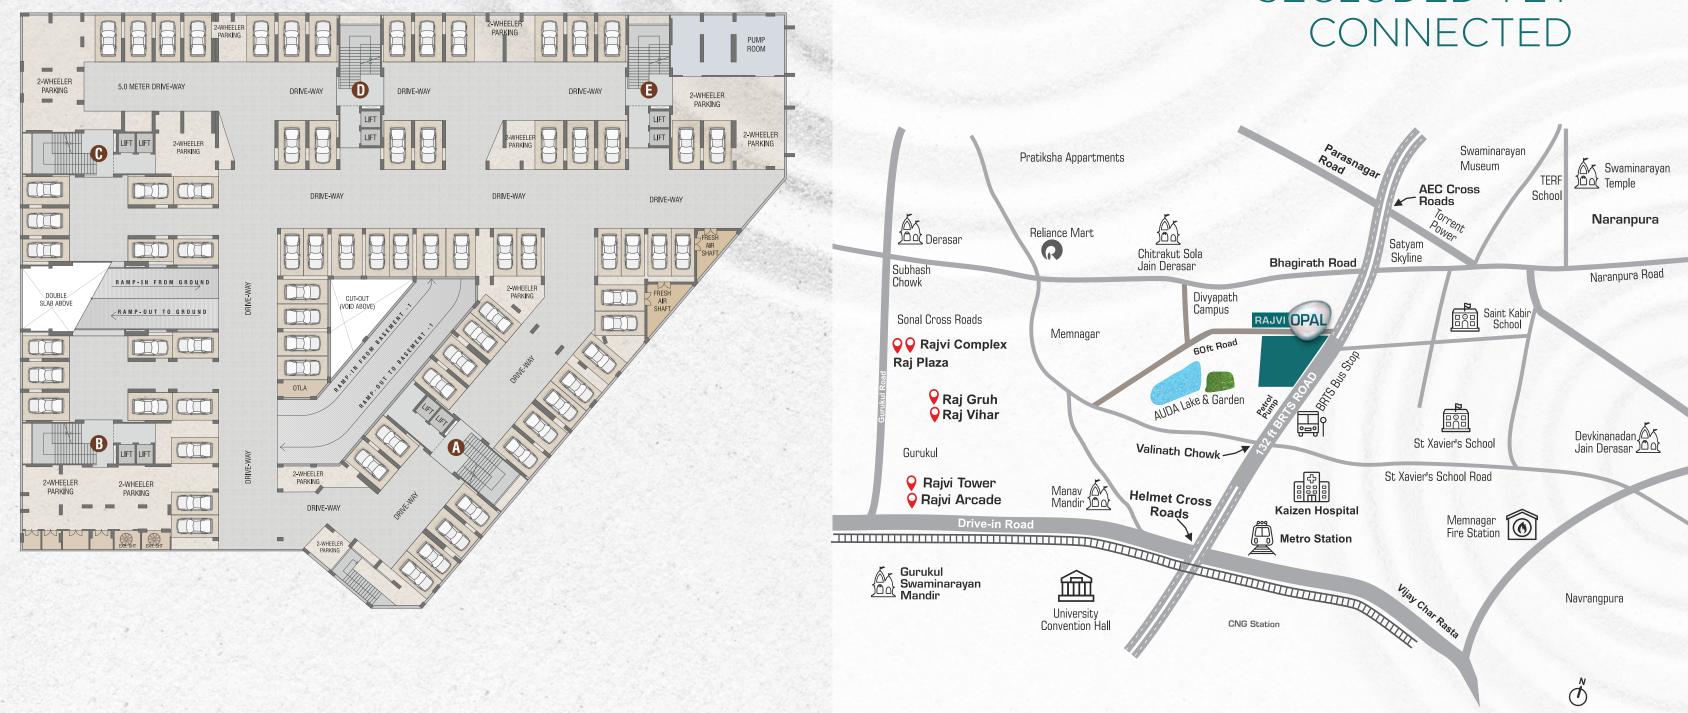

#### **BASEMENT 1,2,3 FLOOR PLAN**

# SECLUDED YET

Site: Helmet Circle to AEC Bridge 132 ft, BRTS Road, Naranpura, Ahmedabad-13, Gujarat

Office Address - 303, Ashirwad Paras Complex, Above, s.b.i Bank, Corporate Road, Prahladnagar Satellite, Ahmedabad - 380 015