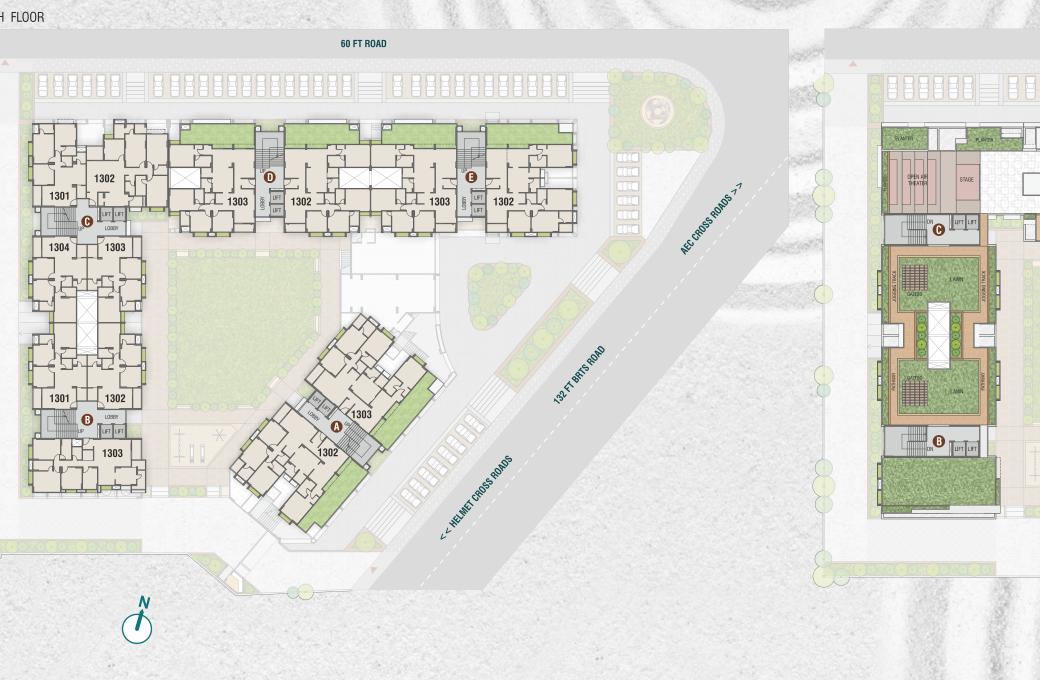

BY .... LOBBY W A L K - W A Y 38 🛛 🏽 16 104 . \* 38 38 GAME-ROOM 17 RAMP IN RAMP OUT TER GARDEN WAY SOCIETY 101 . ΝE B LIFT 103 22 00-DRIVE - WAY A T

#### FIRST FLOOR PLAN



#### SECOND FLOOR PLAN

60 FT ROAD



#### TYPICAL FLOOR PLAN

60 FT ROAD

| Code | Туре | Block                                       | Carpet<br>(Sq. Ft.) | SBA<br>(Sq. Ft.) |
|------|------|---------------------------------------------|---------------------|------------------|
|      | 2A   | <b>A</b> - 1, 2, 3, 4 <b>&amp; E</b> - 1, 2 | 987                 | 1728             |
|      | 2B   | <b>B</b> - 3                                | 1254                | 2196             |
|      | 2C   | <b>C</b> - 2                                | 1359                | 2376             |

#### TOP FLOOR PLAN

13TH FLOOR



**TERRACE GARDEN PLAN** 

60 FT ROAD

TERRACE



#### 3 BHK **TYPE 1A**









#### 899 Sq. Ft. (Carpet) 1575 Sq. Ft. (SBA)

Block: B - 1, 2 Block: C - 3, 4

#### 3 BHK **TYPE 1C**





913 Sq. Ft. (Carpet) 1602 Sq. Ft. (SBA)

Block: C - 1



## 3 BHK **TYPE 2A**

Block: E - 1, 2

## 3.5 BHK BLOCK B-3



204 D 201 204 E 203 201 202 203 E 201 202 /203/ / 202 / 201 , 1359 Sq. Ft. (Carpet) 2376 Sq. Ft. (SBA)

> LIVING ROOM 15'0" X 10'6"

BALCONY

\_6'9" X 7'9'



203 204 202 201 1254 Sq. Ft. (Carpet) 2196 Sq. Ft. (SBA)

## 4 BHK BLOCK C-2



#### **BASEMENT 1,2,3 FLOOR PLAN**



# SECLUDED YET



Site: Helmet Circle to AEC Bridge 132 ft, BRTS Road, Naranpura, Ahmedabad-13, Gujarat

Office Address - 303, Ashirwad Paras Complex, Above, s.b.i Bank, Corporate Road, Prahladnagar Satellite, Ahm