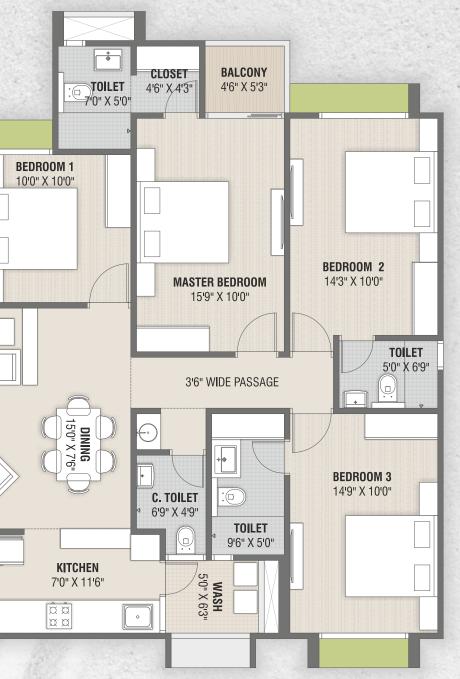

#### 3 BHK **TYPE 1A**

#### 899 Sq. Ft. (Carpet) 1575 Sq. Ft. (SBA)

Block: B - 1, 2 Block: C - 3, 4