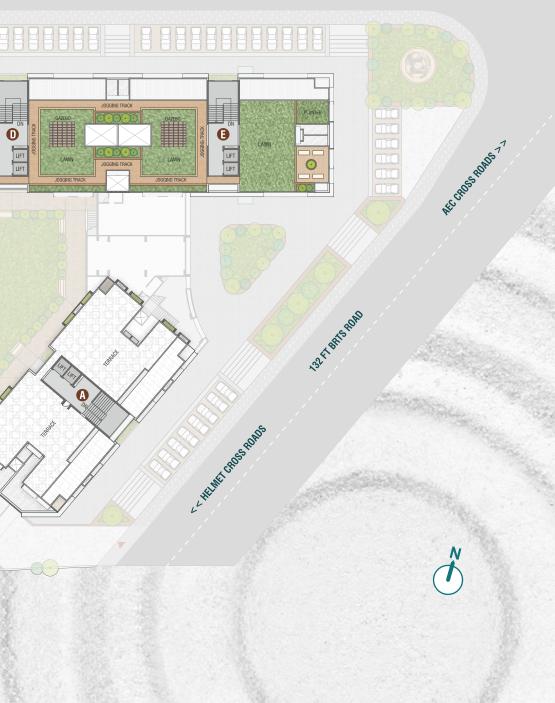

38 38 GAME-ROOM 17 RAMP IN RAMP OUT TER GARDEN WAY SOCIETY 101 . ΝE B LIFT 103 22 00-DRIVE - WAY A T

#### FIRST FLOOR PLAN



#### SECOND FLOOR PLAN

60 FT ROAD



#### TYPICAL FLOOR PLAN

60 FT ROAD

| Code | Туре | Block                                       | Carpet<br>(Sq. Ft.) | SBA<br>(Sq. Ft.) |
|------|------|---------------------------------------------|---------------------|------------------|
|      | 2A   | <b>A</b> - 1, 2, 3, 4 <b>&amp; E</b> - 1, 2 | 987                 | 1728             |
|      | 2B   | <b>B</b> - 3                                | 1254                | 2196             |
|      | 2C   | <b>C</b> - 2                                | 1359                | 2376             |

#### TOP FLOOR PLAN

13TH FLOOR



**TERRACE GARDEN PLAN** 

60 FT ROAD

TERRACE



#### 3 BHK **TYPE 1A**









#### 899 Sq. Ft. (Carpet) 1575 Sq. Ft. (SBA)

Block: B - 1, 2 Block: C - 3, 4

#### 3 BHK **TYPE 1C**





913 Sq. Ft. (Carpet) 1602 Sq. Ft. (SBA)

Block: C - 1



## 3 BHK **TYPE 2A**

Block: E - 1, 2

## 3.5 BHK BLOCK B-3



204 D 201 204 E 203 201 202 203 E 201 202 /203/ / 202 / 201 , 1359 Sq. Ft. (Carpet) 2376 Sq. Ft. (SBA)

> LIVING ROOM 15'0" X 10'6"

BALCONY

\_6'9" X 7'9'



203 204 202 201 1254 Sq. Ft. (Carpet) 2196 Sq. Ft. (SBA)

## 4 BHK BLOCK C-2



#### **BASEMENT 1,2,3 FLOOR PLAN**



# SECLUDED YET



Site: Helmet Circle to AEC Bridge 132 ft, BRTS Road, Naranpura, Ahmedabad-13, Gujarat

Office Address - 303, Ashirwad Paras Complex, Above, s.b.i Bank, Corporate Road, Prahladnagar Satellite, Ahmedabad - 380 015

+91 95749 19999 | info@shivambu