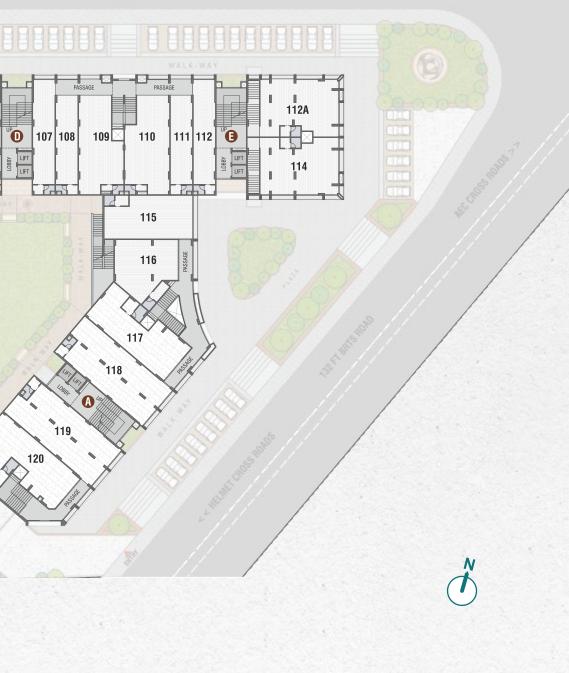

#### **GROUND FLOOR PLAN**

60 FT ROAD EXIT ieeeeeeeee WALK-WAY WALK-WAY PASSAGE PASSAGE X  $\boxtimes$ 05 08 09 10 11 12 12A 01 02 03 06 07 D B 101 102 103 104 WAY Pas [Pas]] PASSAGE DRIVE LOBBY .... LOBBY W A L K - W A Y 38 🛛 🏽 16 104 . \* 38 38 GAME-ROOM 17 RAMP IN RAMP OUT TER GARDEN WAY SOCIETY 101 . ΝE B LIFT 103 22 00-DRIVE - WAY A T