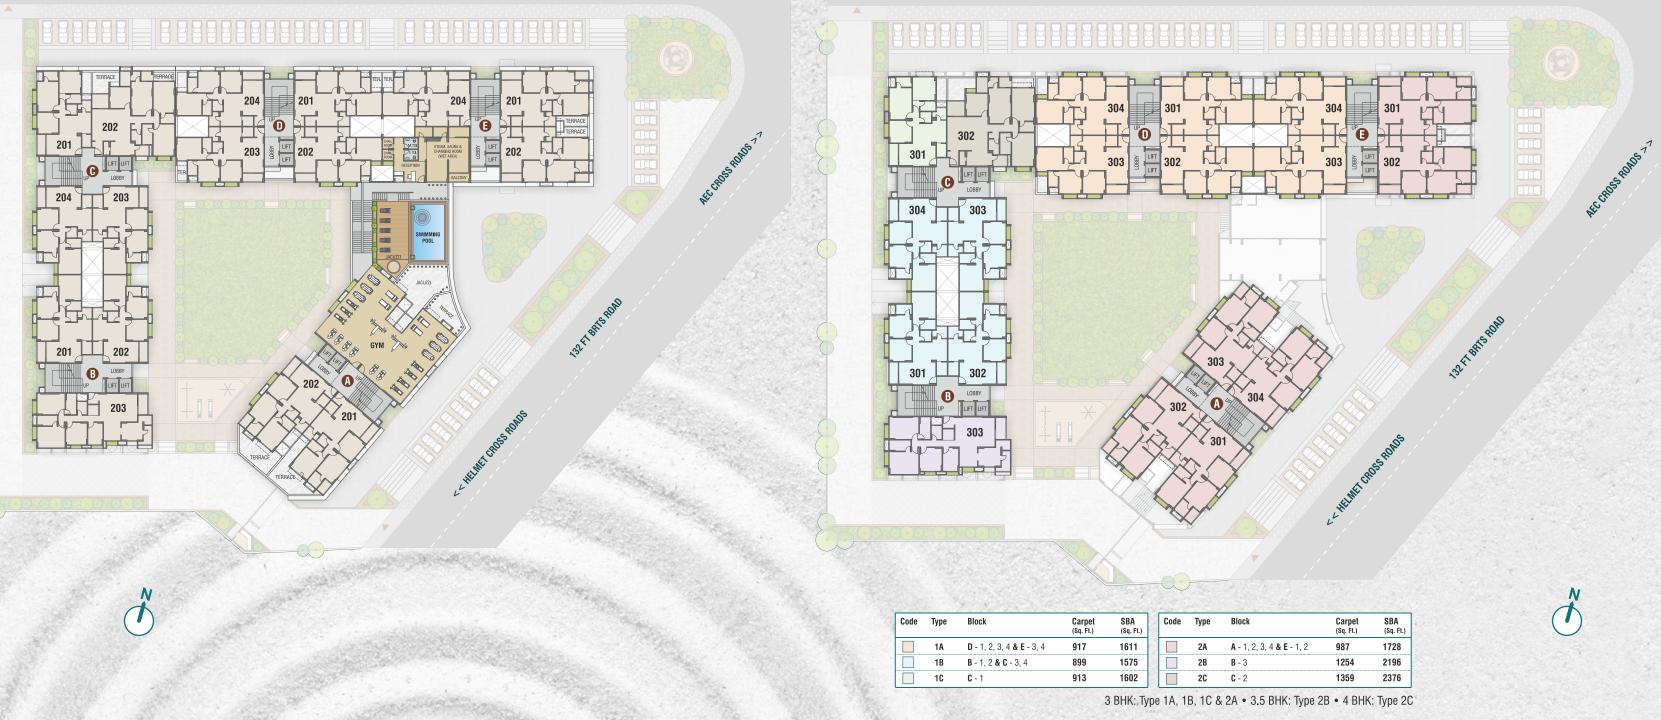

#### FIRST FLOOR PLAN

#### SECOND FLOOR PLAN

60 FT ROAD

#### TYPICAL FLOOR PLAN

60 FT ROAD

| Code | Туре | Block                                       | Carpet<br>(Sq. Ft.) | SBA<br>(Sq. Ft.) |
|------|------|---------------------------------------------|---------------------|------------------|
|      | 2A   | <b>A</b> - 1, 2, 3, 4 <b>&amp; E</b> - 1, 2 | 987                 | 1728             |
|      | 2B   | <b>B</b> - 3                                | 1254                | 2196             |
|      | 2C   | <b>C</b> - 2                                | 1359                | 2376             |