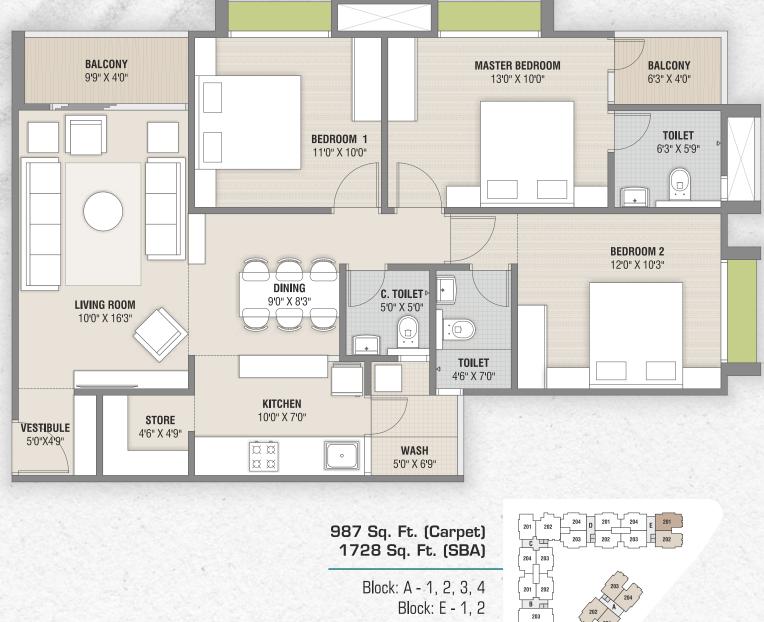

#### TYPICAL FLOOR PLAN

60 FT ROAD

| Code | Туре | Block                                       | Carpet<br>(Sq. Ft.) | SBA<br>(Sq. Ft.) |
|------|------|---------------------------------------------|---------------------|------------------|
|      | 2A   | <b>A</b> - 1, 2, 3, 4 <b>&amp; E</b> - 1, 2 | 987                 | 1728             |
|      | 2B   | <b>B</b> - 3                                | 1254                | 2196             |
|      | 2C   | <b>C</b> - 2                                | 1359                | 2376             |