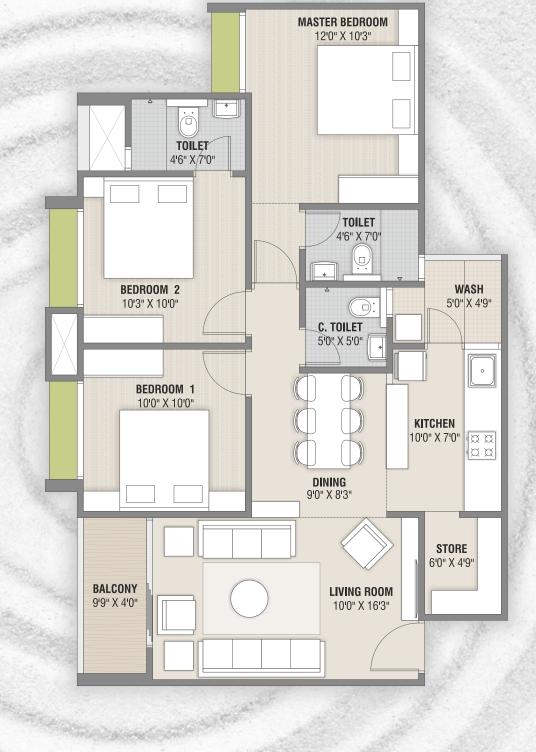

AMP OUT TER GARDEN WAY SOCIETY 101 . ΝE B LIFT 103 22 00-DRIVE - WAY A T

#### FIRST FLOOR PLAN



#### SECOND FLOOR PLAN

60 FT ROAD



#### TYPICAL FLOOR PLAN

60 FT ROAD

| Code | Туре | Block                                       | Carpet<br>(Sq. Ft.) | SBA<br>(Sq. Ft.) |
|------|------|---------------------------------------------|---------------------|------------------|
|      | 2A   | <b>A</b> - 1, 2, 3, 4 <b>&amp; E</b> - 1, 2 | 987                 | 1728             |
|      | 2B   | <b>B</b> - 3                                | 1254                | 2196             |
|      | 2C   | <b>C</b> - 2                                | 1359                | 2376             |

#### TOP FLOOR PLAN

13TH FLOOR



**TERRACE GARDEN PLAN** 

60 FT ROAD

TERRACE



#### 3 BHK **TYPE 1A**









#### 899 Sq. Ft. (Carpet) 1575 Sq. Ft. (SBA)

Block: B - 1, 2 Block: C - 3, 4

#### 3 BHK **TYPE 1C**





913 Sq. Ft. (Carpet) 1602 Sq. Ft. (SBA)

Block: C - 1



## 3 BHK **TYPE 2A**

Block: E - 1, 2

## 3.5 BHK BLOCK B-3



204 D 201 204 E 203 201 202 203 E 201 202 /203/ / 202 / 201 , 1359 Sq. Ft. (Carpet) 2376 Sq. Ft. (SBA)

> LIVING ROOM 15'0" X 10'6"

BALCONY

\_6'9" X 7'9'



203 204 202 201 1254 Sq. Ft. (Carpet) 2196 Sq. Ft. (SBA)

## 4 BHK BLOCK C-2



#### **BASEMENT 1,2,3 FLOOR PLAN**



# SECLUDED YET



Site: Helmet Circle to AEC Bridge 132 ft, BRTS Road, Naranpura, Ahmedabad-13, Gujarat

Office Address - 303, Ashirwad Paras Complex, Above, s.b.i Bank, Corporate Road, Prahladnagar Satellite, Ahmedabad - 380 015

+91 95749 19999 | info@shivambuilders.in

A Project By: SHI