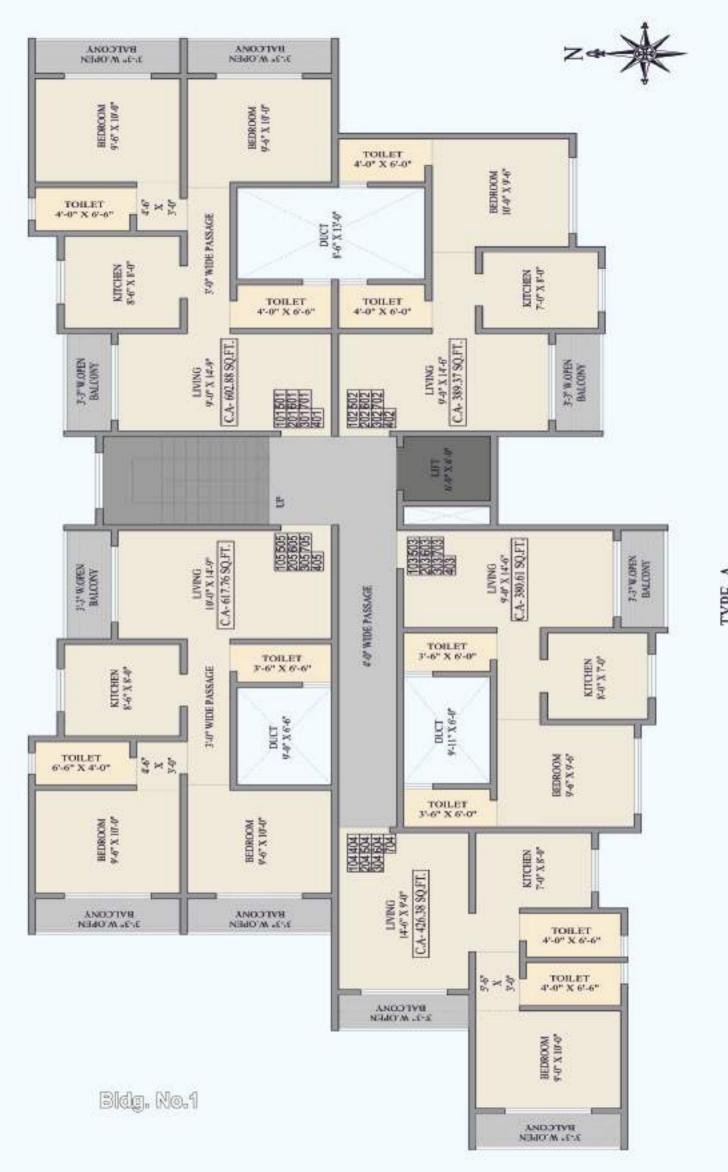

# SHIV SHRUSHTI Complex

TYPE -A GROUND FLOOR PLAN

Bldg. No.1

TYPE -A IST TO 7TH FLOOR PLAN