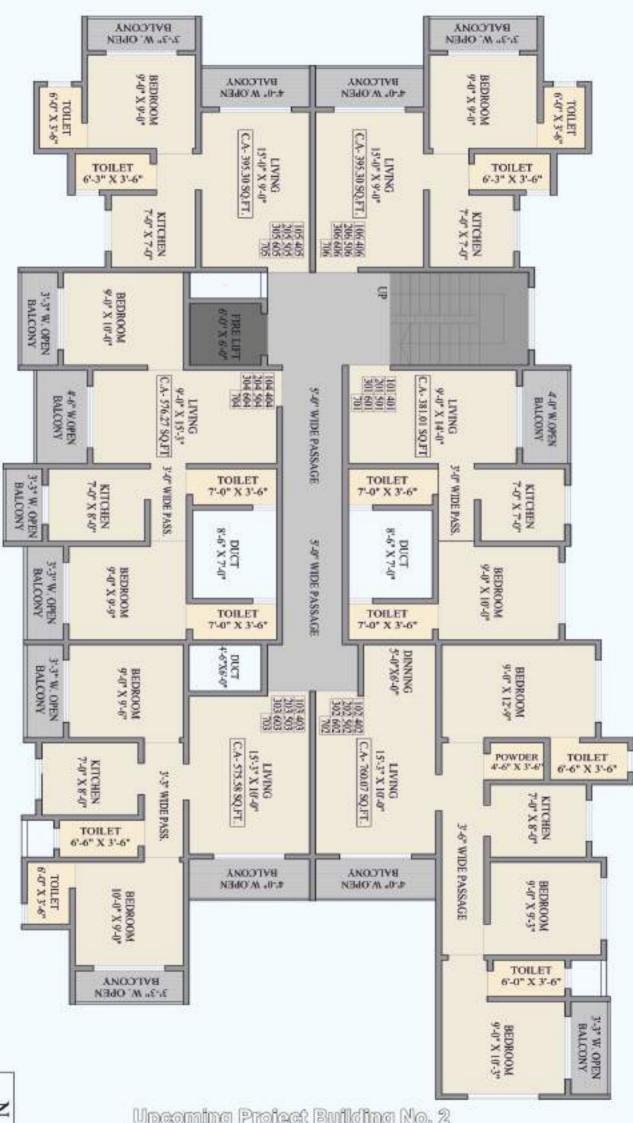

## Upcoming Project Building No. 2

BUILDING NO.- 02 (TYPE -B) GROUND FLOOR PLAN

\*\*\*z

Upcoming Project Building No. 2

BUILDING NO.- 02 (TYPE -B) **IST TO 7TH FLOOR PLAN** 

\*\*z

Upcoming Project Building No. 2