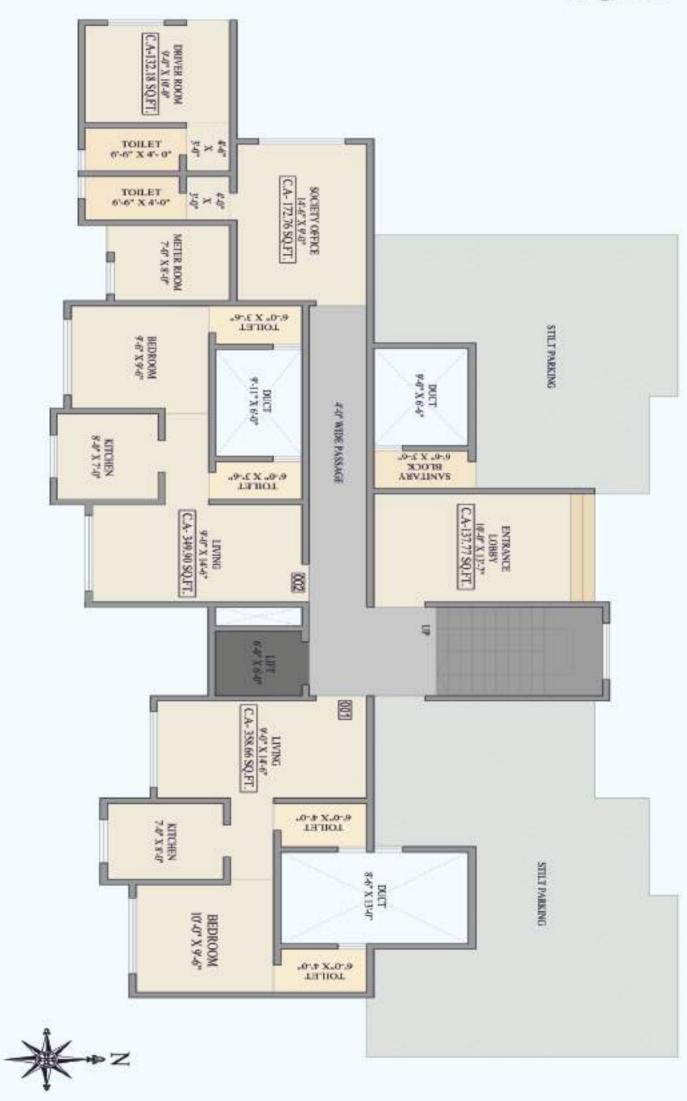

# SHIV SHRUSHTI Complex

TYPE -A GROUND FLOOR PLAN

Bldg. No.1

TYPE -A IST TO 7TH FLOOR PLAN