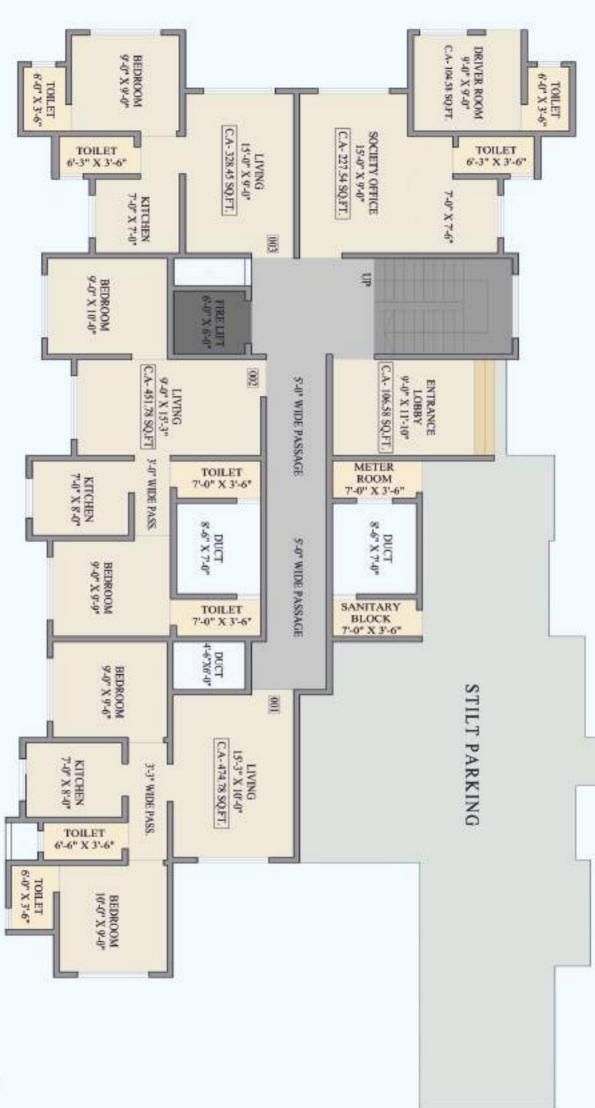

# SHIV SHRUSHTI Complex

TYPE -A GROUND FLOOR PLAN

Bldg. No.1

TYPE -A IST TO 7TH FLOOR PLAN