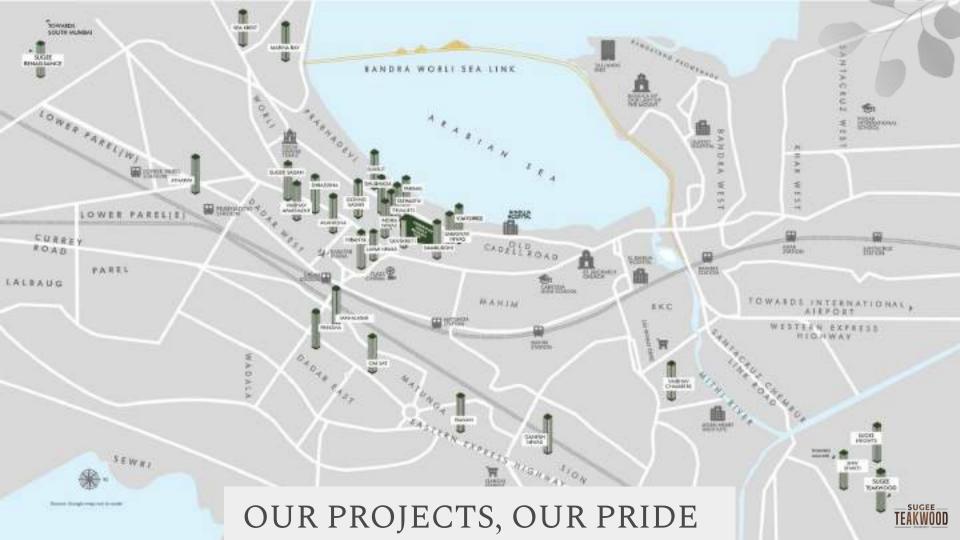

#### HISTORY & WAY AHEAD

With more than 35+ years of rich experience, Sugee Group has constructed various eminent projects in Dadar, the heart of Mumbai and also in the South Central region of Mumbai.

Sugee Group has built high-rises across the city and has constructed individual bungalow projects on the outskirts of the city. The group has earned a distinguished reputation of being reliable, trusted, and an on-time delivery realty player with numerous prestigious industry awards in the last few years.

It is promoted by Mr. Nishant Deshmukh under the able guidance of his father Mr. Subhash Deshmukh. The group has a series of successful marquee projects to the tune of 16+ million square feet covering both ongoing & completed assignments.