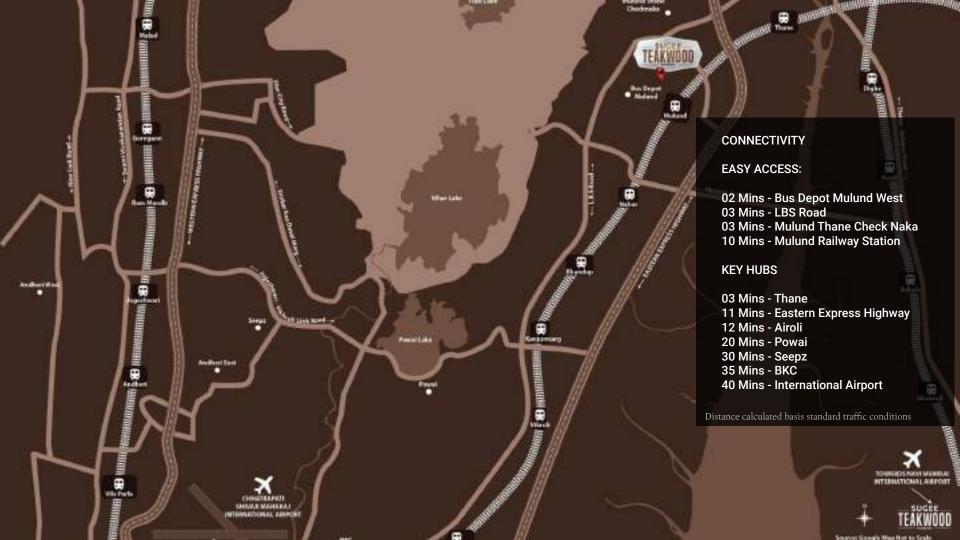

# SEAMLESS CONNECTIVITY

### UPCOMING INFRASTRUCTURE

Wadala - Ghatkopar - Thane Metro Line 4 (Nearest Metro Station Mulund Naka, Mulund Fire Station) 2 MINS WALKING DISTANCE

Goregaon-Mulund Link Road will connect Mulund with Goregaon via a 12.7 kms six-lane road. 15 MINS DRIVING DISTANCE

Extension of Eastern Freeway till the end of Ghodbunder Road, Thane.

Source: https://www.timesnownews.com/mumbai/two-phases-of-goregaon-mulund-link-road-to-be-completed-this-year-total-stretch-to-cut-down-travel-time-to-20 -mins-article-97614481

Source: https://mmrda.maharashtra.gov.in/metro-line-4

Source:https://timesofindia.indiatimes.com/city/thane/maharashtra-cm-eknath-shinde-announces-extension-of-eastern-freeway-till-end-of-gb-road/articleshow/95 501222.cms Image used for representation purpose only.