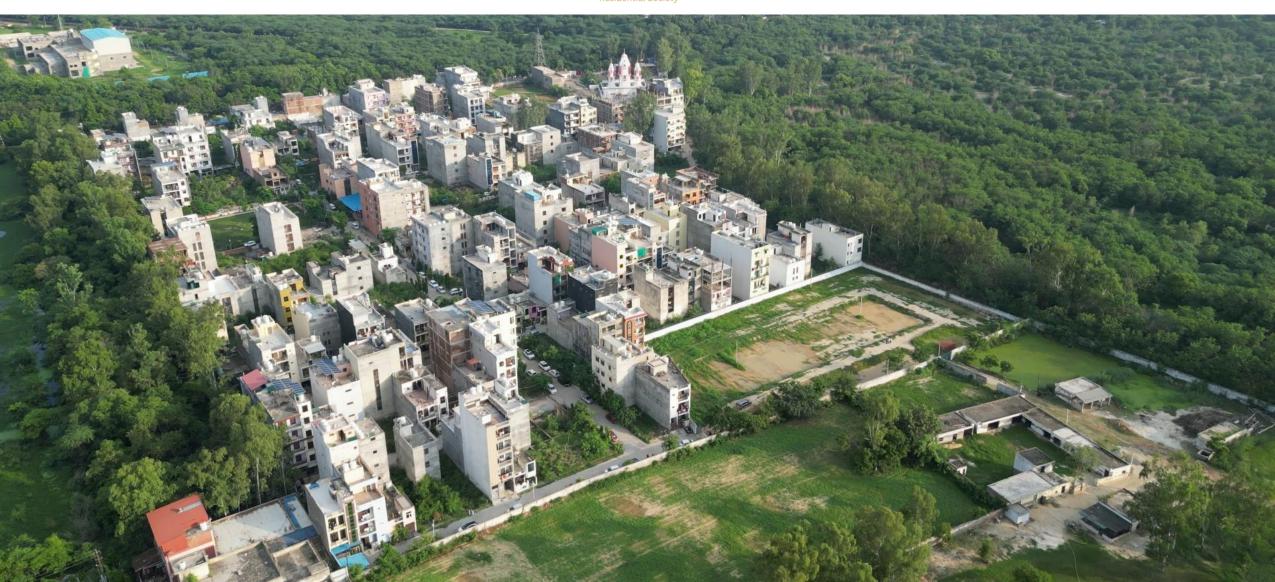

EcoTech III, Greater Noida, Gautam Buddh Nagar

- Sarin Farms is a Residential Society in EcoTech III of Greater Noida, Gautam Buddh Nagar, Uttar Pradesh.
- It is located on Gaur City Surajpur Road nearby Police Station and BPCL Research Center.
- The society has 300+ families already living inside and ensures a very safe environment for people who have migrated from their hometowns to work in Delhi NCR.

The society is well connected to every nook and corner of the city, be it Noida, Noida Extension or Greater Noida.

# **Location Advantage**

- Located on Gaur to Surajpur Road
- Adjacent to Police Station
- Big Temple in Nearby Vicinity
- Opposite to BPCL RCD Centre
- Opposite to Yamaha Automobiles
- 10 Minutes from Pari Chauk
- 10 Minutes from Gaur City
- 10 Minutes from Knowledge Park III
- 5 Minutes from Hotel Crown Plaza
- 5 Minutes to Yatharth Hospital