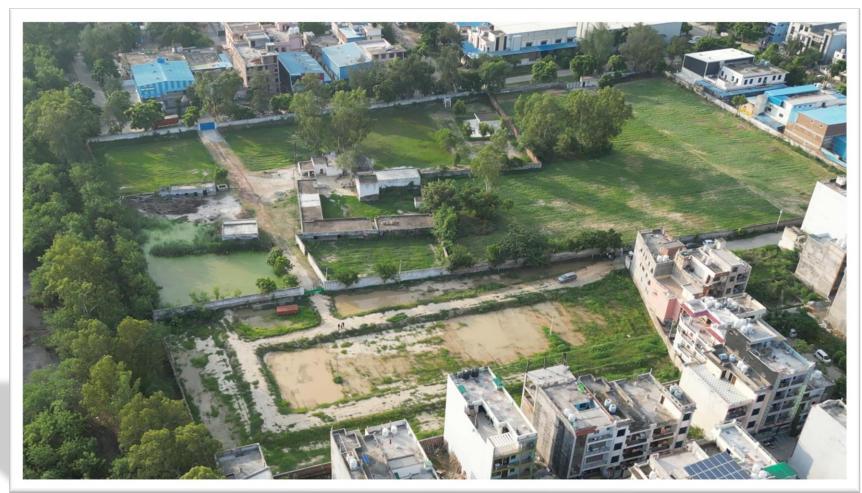

EcoTech III, Greater Noida, Gautam Buddh Nagar

- Sarin Farms is a Residential Society in EcoTech III of Greater Noida, Gautam Buddh Nagar, Uttar Pradesh.
- It is located on Gaur City Surajpur Road nearby Police Station and BPCL Research Center.
- The society has 300+ families already living inside and ensures a very safe environment for people who have migrated from their hometowns to work in Delhi NCR.

Sarin Farms Plot

The Current Plots that are up for SALE is exclusively being marketed by NOIDA PROPERTIES Rera registered-that is a premium real estate agency in Noida Extension.

Though the township has more than 400+ plots, only 40 plots are available for sale as of now.

The society is well connected to every nook and corner of the city, be it Noida, Noida Extension or Greater Noida.