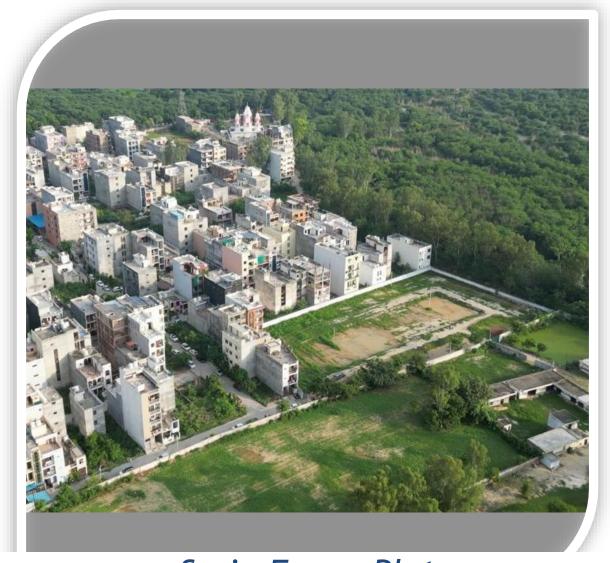

EcoTech III, Greater Noida, Gautam Buddh Nagar

- Sarin Farms is a Residential Society in EcoTech III of Greater Noida, Gautam Buddh Nagar, Uttar Pradesh.
- It is located on Gaur City Surajpur Road nearby Police Station and BPCL Research Center.
- The society has 300+ families already living inside and ensures a very safe environment for people who have migrated from their hometowns to work in Delhi NCR.

The society is well connected to every nook and corner of the city, be it Noida, Noida Extension or Greater Noida.