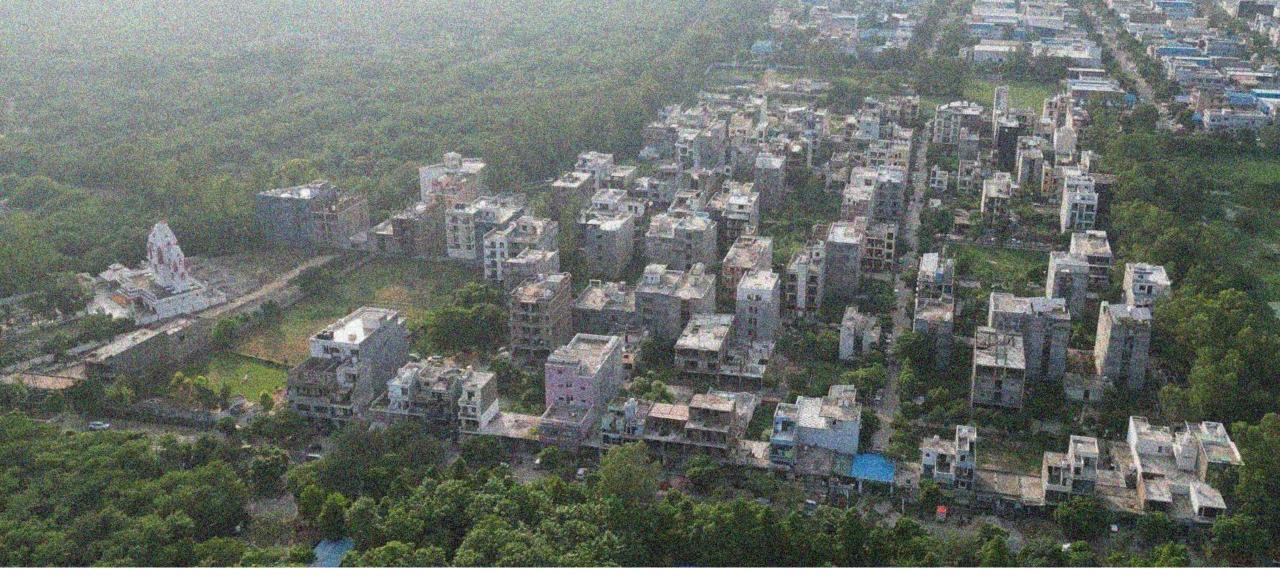

EcoTech III, Greater Noida, Gautam Buddh Nagar

- Sarin Farms is a Residential Society in EcoTech III of Greater Noida, Gautam Buddh Nagar, Uttar Pradesh.
- It is located on Gaur City Surajpur Road nearby Police Station and BPCL Research Center.
- The society has 300+ families already living inside and ensures a very safe environment for people who have migrated from their hometowns to work in Delhi NCR.

# **Project Amenities**

- Well Connected Roads Inside Project
- Proper Drainage Systems
- Big Enough Parks for Your Children
- Immediate Possession
- Bank Loan Available
- 300+ Families Already Living Happily
- Greenery throughout the Project
- Adjacent Land has 200+ Acres Trees
- G+4 Floors of Construction Allowed
- No TM Charges, Immediate Registry