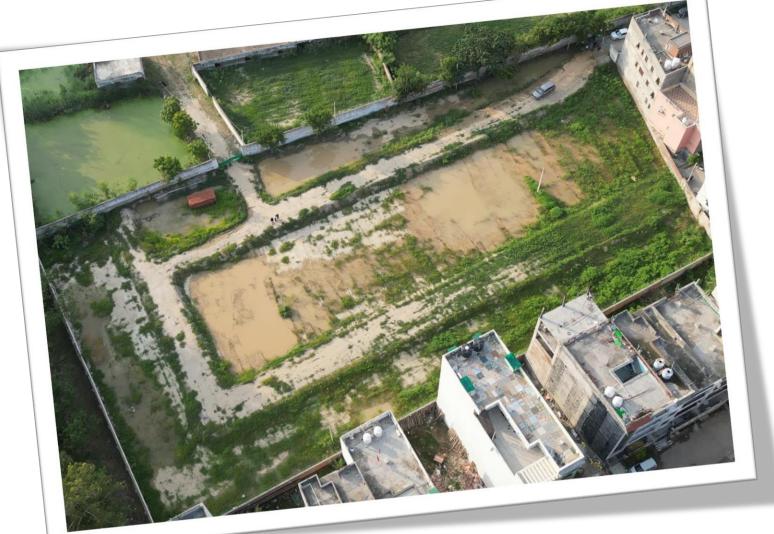

Sarin Farms Plot

The Current Plots that are up for SALE is exclusively being marketed by NOIDA PROPERTIES Rera registered-that is a premium real estate agency in Noida Extension.

Though the township has more than 400+ plots, only 40 plots are available for sale as of now.