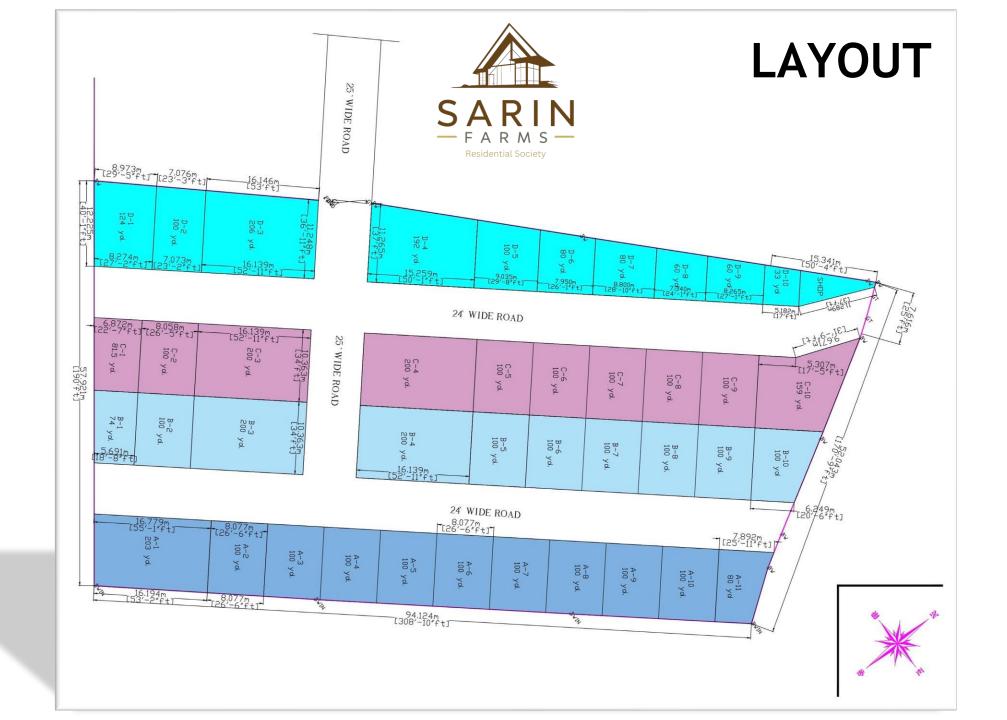

Sarin Farms Plot

The Current Plots that are up for SALE is exclusively being marketed by NOIDA PROPERTIES Rera registered-that is a premium real estate agency in Noida Extension.

Though the township has more than 400+ plots, only 40 plots are available for sale as of now.

# **Location Advantage**

- Located on Gaur to Surajpur Road
- Adjacent to Police Station
- Big Temple in Nearby Vicinity
- Opposite to BPCL RCD Centre
- Opposite to Yamaha Automobiles
- 10 Minutes from Pari Chauk
- 10 Minutes from Gaur City
- 10 Minutes from Knowledge Park III
- 5 Minutes from Hotel Crown Plaza
- 5 Minutes to Yatharth Hospital

# **Project Amenities**

- Well Connected Roads Inside Project
- Proper Drainage Systems
- Big Enough Parks for Your Children
- Immediate Possession
- Bank Loan Available
- 300+ Families Already Living Happily
- Greenery throughout the Project
- Adjacent Land has 200+ Acres Trees
- G+4 Floors of Construction Allowed
- No TM Charges, Immediate Registry