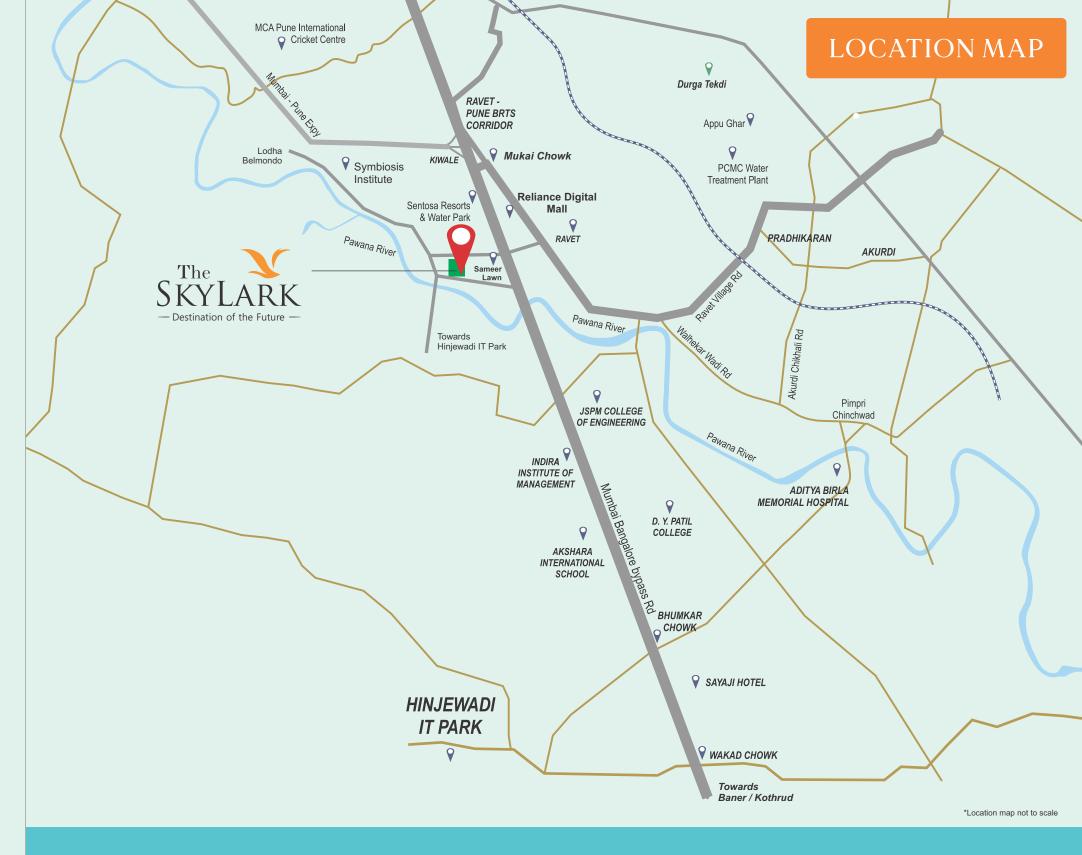

### Look at the Power of Connectivity:

Pune- Mumbai Expressway within 2 mins

MCA International
Cricket Stadium
within 5 mins

Pune's Mega IT Park- Hinjawadi within 10 mins

Shopping Malls & Multiplexes within 5 mins

Industrial Hubs Like Chinchwad, Talegaon, Urse MIDC within 30 mins

Adventures & Leisure
Destinations like Lonavala
& Khandala within 40 mins

Wakad, Baner & Aundh are in close Proximity

Proposed Phoenix Mall at Wakad within 10 mins

Symbiosis Institute, JSPM, City Pride School, SB Patil School, CMS, Adhira School are in close proximity

Famous Sentosa Resort is at Walking Distance

This makes The Skylark, so lucrative location waiting to be explore for your dream home!

Multiply your Possibilities with Power of Connectivity There is no greater joy than a home which is close to everything you desire. It is the strategic location that makes it so exciting. Located in Kiwale (Ravet), the project is close to Hijawadi IT Hub. Best of Schools, healthcare centres are in close proximity. Moreover, the Chakan MIDC and the Industrial Hub of Pimpri Chinchwad are conveniently located. Besides, you can easily get the daily conveniences from the nearby stores. In other words, it is the destination of the future.