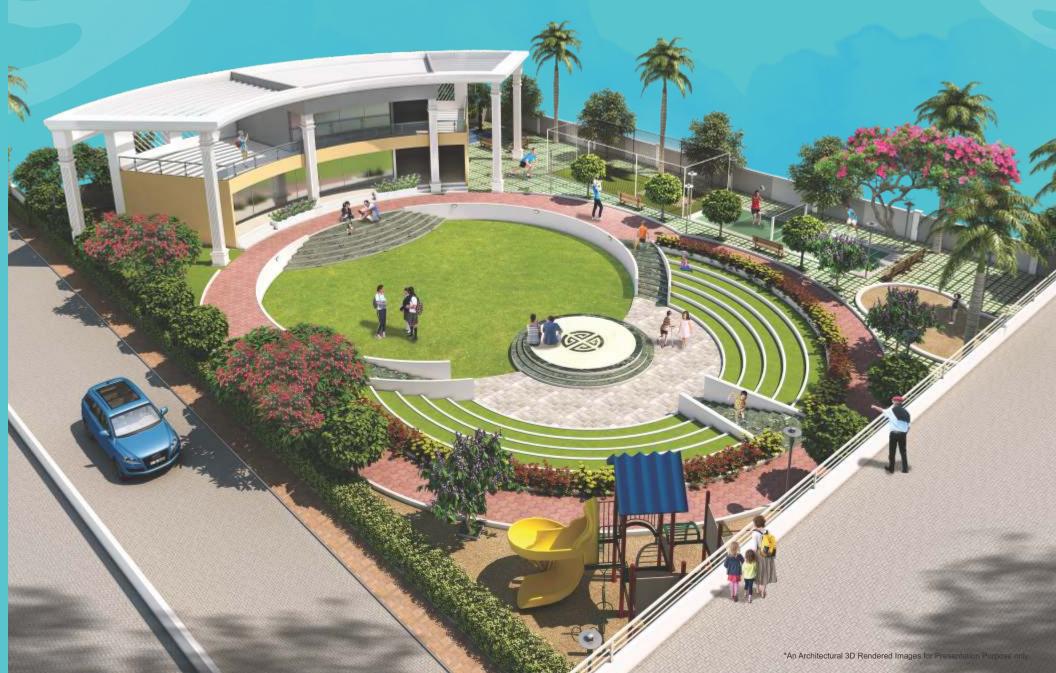

- Air Conditioned Gymnasium
- Amphitheater
- Cricket Pitch
- Club House
- Open Ground For Badminton
- Open Ground For Basket Ball
- Jogging Track
- Landscaped Garden
- Children's Play Area
- Sandpit For Kids
- Pool Table
- Table Tennis
- 2 Level Car Parking
- ▶ Eco Friendly Environment
- 2 Way Road Side Connectivity
- ▶ Generator Back Up In Common Area
- Music & Dance Studio
- Automatic Lift With Backup
- Security / Fire Alarm
- ▶ CCTV Surveillance In Common Area
- Intercom Facility
- Grand Entrance Lobby

## Highlights of The Skylark

Two Level Parking

**Guest Meeting Room** 

Kitty Party

Indoor Games

Well Ventilated Apartments

Dance Studio

L Size Homes

## Luxurious Club House for Superior Life

The Club House is the main attraction at The Skyalrk. Built with a lot thought, the club house creates lot of possibilities. There's a special zone where ladies can host their kitty parties. If you just wish to have a good time, then choose any of the games. The best part is: There is something for every age group. Boredom will be a thing of the past, be it anyone. You can explore a lot of other things at the clubhouse.