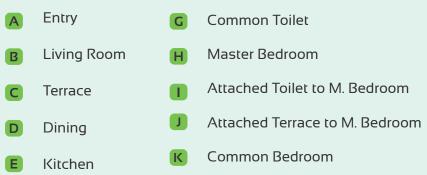

Entry G Common Toilet

Living Room H Common Bedroom One

Terrace Attached Toilet to M. Bedroom

Dining J Master Bedroom

Kitchen K Attached Terrace M. Bedroom

F Dry Terrace

Common Bedroom Two

**F** Dry Terrace