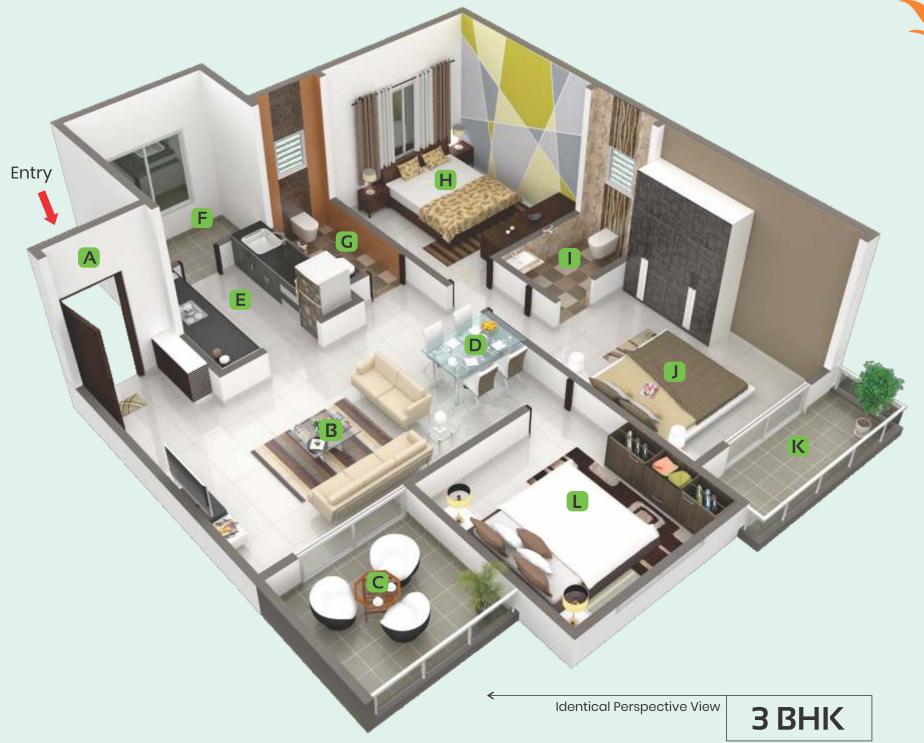

Entry G Common Toilet

Living Room H Common Bedroom One

Terrace Attached Toilet to M. Bedroom

Dining J Master Bedroom

Kitchen K Attached Terrace M. Bedroom

F Dry Terrace

Common Bedroom Two

**F** Dry Terrace