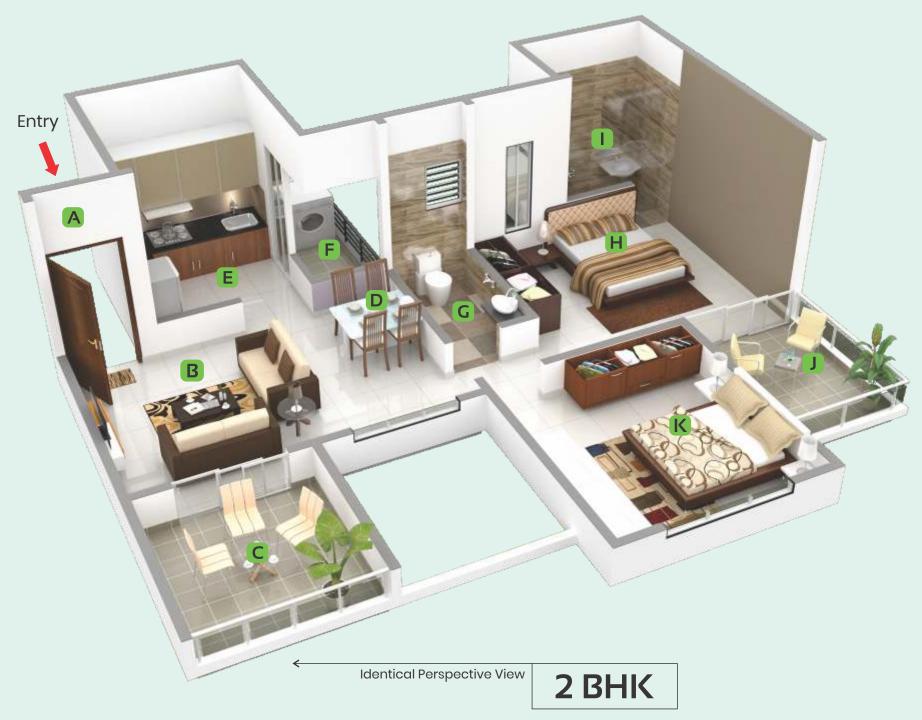

Entry G Common Toilet

Living Room H Common Bedroom One

Terrace Attached Toilet to M. Bedroom

Dining J Master Bedroom

Kitchen K Attached Terrace M. Bedroom

F Dry Terrace

Common Bedroom Two

**F** Dry Terrace