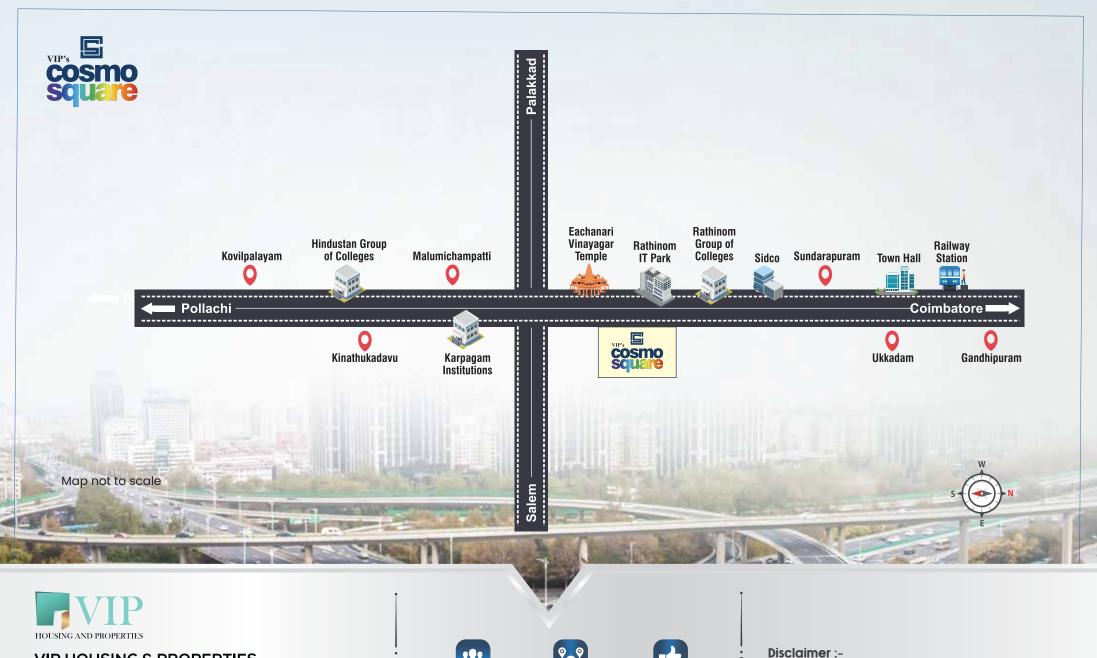

## **PROXIMITIES:**

- > 8 Mins drive from Ukkadam Bus Stand
- > 9 Mins drive from Thadagam Bus Stand

> 2 Mins drive from Gedee Public School

- > 12 Mins drive from Gandhipuram Central Bus Stand
- > 13 Mins drive from Coimbatore Central Bus Stand

- 8 Mins drive from Peepal Prodigy Senior Secondary School
- > 8 Mins drive from Avatar Public School
- > 8 Mins drive from The Samhita Academy CBSE School
- > 13 Mins drive from Vidhya Niketan Public School
- > 13 Mins drive from The Indian Public School Tatabad City Campus
- > 15 Mins drive from VIBGYOR High Coimbatore | CBSE School
- > 15 Mins drive from PERKS PUBLIC SCHOOL CBSE
- > 18 Mins drive from Vel International Public School CBSE School
- > 20 Mins drive from The Bridgewoods Public School

- > 9 Mins drive from Madukarai Railway Station
- > 10 Mins drive from Coimbatore Railway Junction
- > 17 Mins drive from Irugur Railway Junction
- > 19 Mins drive from Singanallur Railway Station
- > 26 Mins drive from Coimbatore International Airport

**COLLEGES** 

- > 2 Mins drive from Rathinam College Of Arts And Science
- > 14 Mins drive from Sri Krishna College Of Technology
- ➤ 13 Mins drive from Bishop Ambrose College
- > 13 Mins drive from Hindusthan College of Arts & Science
- 16 Mins drive from Sri Ramakrishna College of Arts & Science
- ➤ 16 Mins drive from Sri Ramakrishna College of Arts and Science for Women
- > 17 Mins drive from Kongunadu Arts and Science College
- > 18 Mins drive from Sky College Coimbatore
- > 18 Mins drive from St.Paul's College of Arts and Science for Women
- 22 Mins drive from Dr.N.G.P. Arts and Science College

- > 4 Mins drive from FIMS Hospital
- > 7 Mins drive from Fathima Hospitals
- > 11 Mins drive from Sre Iswarrya Hospital
- > 11 Mins drive from Royal Care Hospital
- > 11 Mins drive from Snekaram Multi Speciality Hospital
- > 12 Mins drive from MEDWIN Hospital

- > 2 Mins drive from L&T TECH PARK
- > 18 Mins drive from TIDEL Park Coimbatore
- > 19 Mins drive from ELCOT IT Park Coimbatore
- > 26 Mins drive from SVB TECH PARK
- > 24 Mins drive from India Land Tech Park Tower A
- > 24 Mins drive from KGiSL SEZ IT Park

## HOT LOCATION

ON POLLACHI HIGHWAY, EACHANARI

**RAILWAY STATION** 

**AIRPORT** 