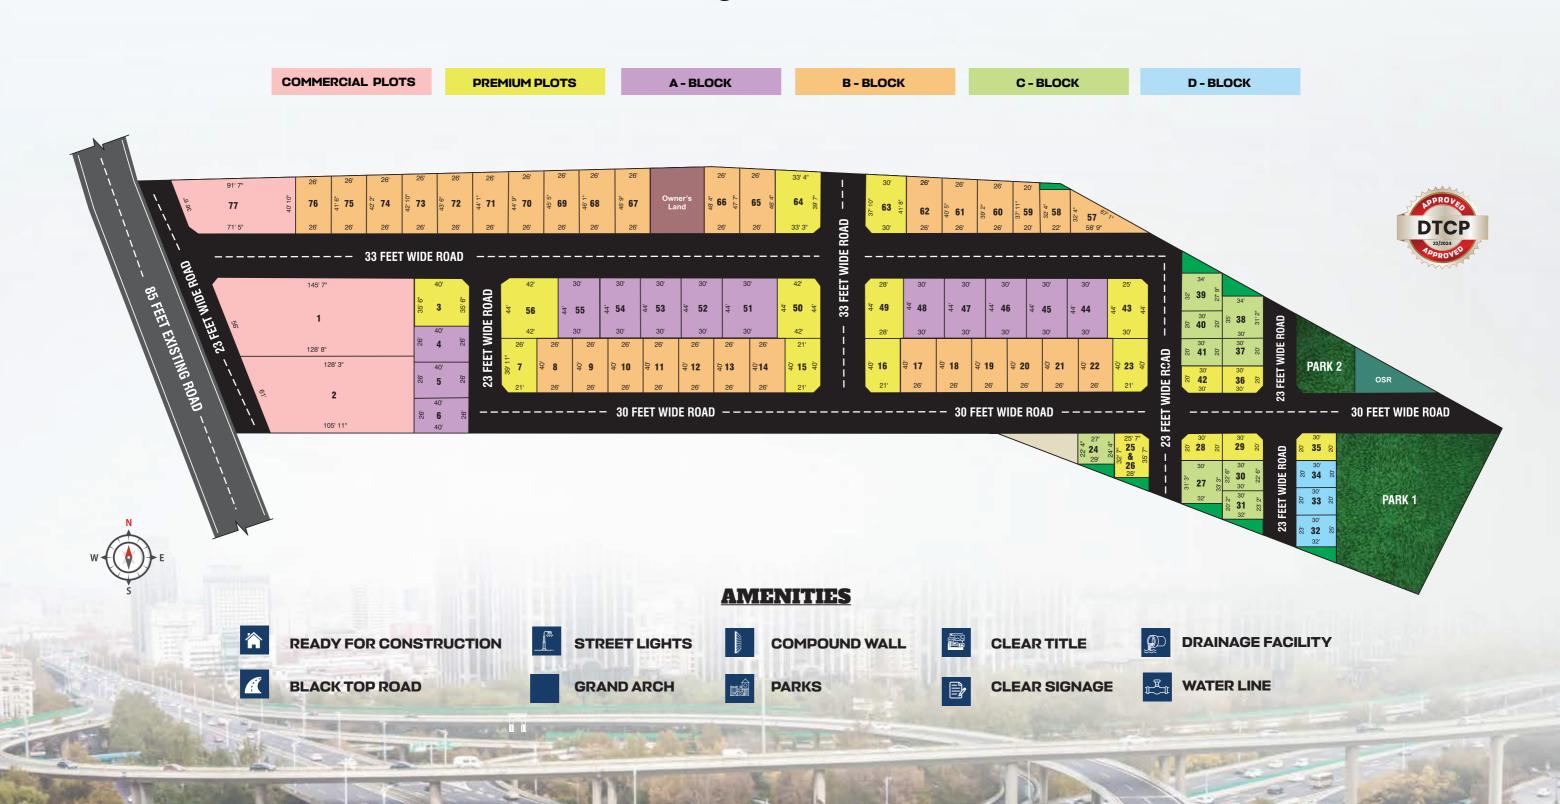

The Luxury gated community, DTCP approved, spread across 4 acres of greenery, consists of 77 premium plots ranging from 586 sqft to 7900 sqft. This location is ideal for building a residential luxury villa as it's only few minutes away from landmark places and boasts of excellent connectivity to all parts of the city.