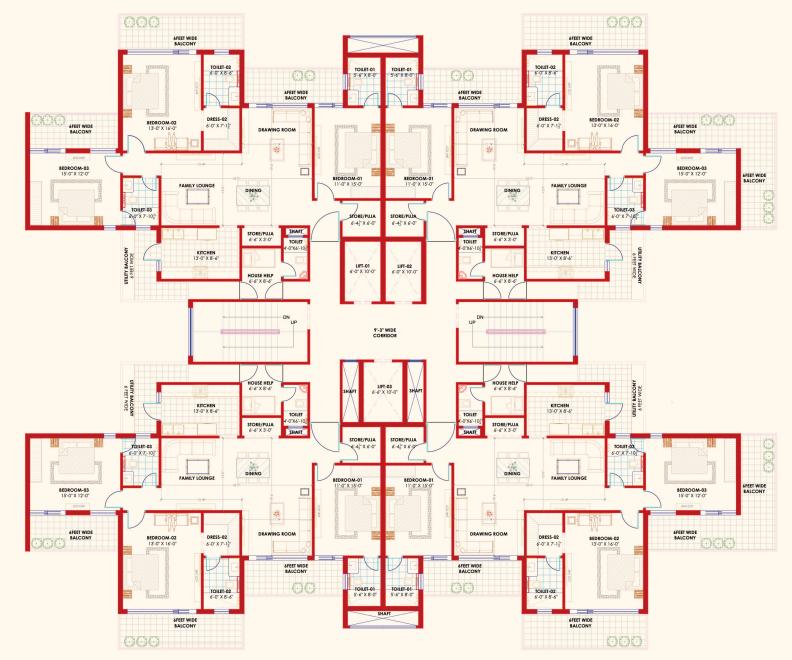

Master Bedroom                                      |
| Double Glazed Windows with<br>Mesh Shutter (3 Tracks Aluminium) | Complete Bathroom/CP Fittings<br>(Jaquar, Kohler, Grohe, or equivalent)             | Branded Switches and Lights<br>(Legrand, Gold Medal, or equivalent)    |
| Glass Partition in all washrooms                                | –<br>Full Height (Ceiling Height)<br>Wall Tiles in all washrooms                    | Main Door Digital Lock System                                          |

\_\_\_\_\_

All the above fittings and fixtures follow company norms of excellence.



#### 3BHK CLUSTER - TYPE A & A1







**3 BHK FLAT - TYPE A** 

#### 3 BHK SINGLE FLAT AREA (TYPE-A) SUPER AREA = 2017.09 SQ.FT.



#### **3 BHK FLAT - TYPE A1**







## 3+1 BHK CLUSTER - TYPE B & B1





#### 3+1 BHK FLAT - TYPE B



#### 3+1 BHK SINGLE FLAT AREA (TYPE-B) SUPER AREA = 2382.301 SQ.FT.













#### 4+1 BHK FLAT - TYPE C







**SITE PLAN** 



#### **GROUP HOUSING SITE PLAN**





## **INVEST IN TOMORROW**

Why choose Genesis Heights? With its prime location, unmatched luxury, and unparalleled returns, Genesis Heights represents more than just a property investment, it's an investment in the future.

Join us as we pave the way for a new era of real estate excellence, where every investment is a testament to success and prosperity.



# TOGETHER, LET'S BUILD DREAMS AND CREATE LEGACIES!