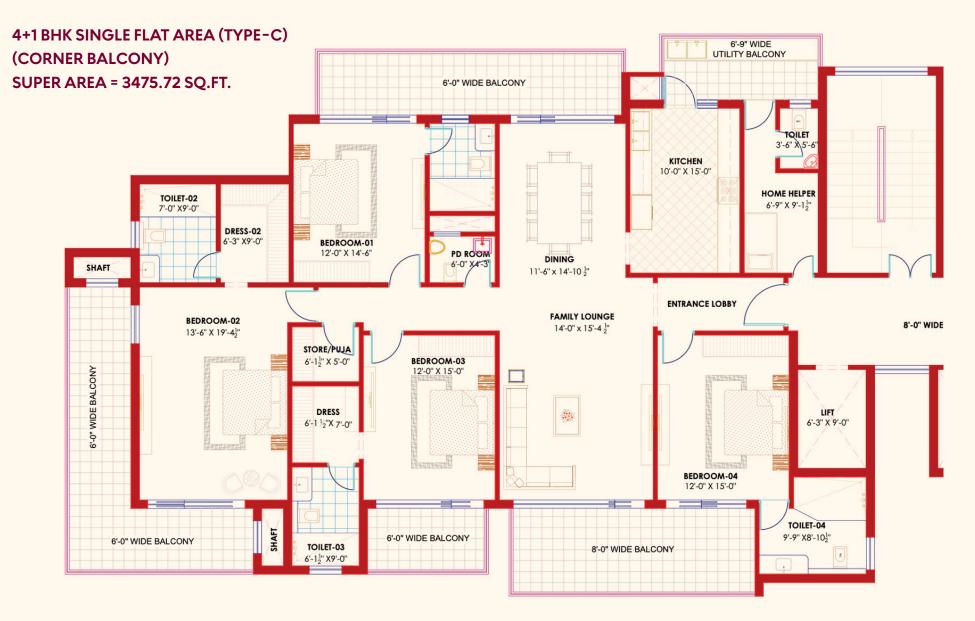

Fittings<br>(Jaquar, Kohler, Grohe, or equivalent)             | Branded Switches and Lights<br>(Legrand, Gold Medal, or equivalent)    |
| Glass Partition in all washrooms                                | –<br>Full Height (Ceiling Height)<br>Wall Tiles in all washrooms                    | Main Door Digital Lock System                                          |

\_\_\_\_\_

All the above fittings and fixtures follow company norms of excellence.



#### 3BHK CLUSTER - TYPE A & A1







**3 BHK FLAT - TYPE A** 

#### 3 BHK SINGLE FLAT AREA (TYPE-A) SUPER AREA = 2017.09 SQ.FT.



#### **3 BHK FLAT - TYPE A1**







## 3+1 BHK CLUSTER - TYPE B & B1





#### 3+1 BHK FLAT - TYPE B



#### 3+1 BHK SINGLE FLAT AREA (TYPE-B) SUPER AREA = 2382.301 SQ.FT.













#### 4+1 BHK FLAT - TYPE C







**SITE PLAN** 



#### **GROUP HOUSING SITE PLAN**





## **INVEST IN TOMORROW**

Why choose Genesis Heights? With its prime location, unmatched luxury, and unparalleled returns, Genesis Heights represents more than just a property investment, it's an investment in the future.

Join us as we pave the way for a new era of real estate excellence, where every investment is a testament to success and prosperity.



# TOGETHER, LET'S BUILD DREAMS AND CREATE LEGACIES!