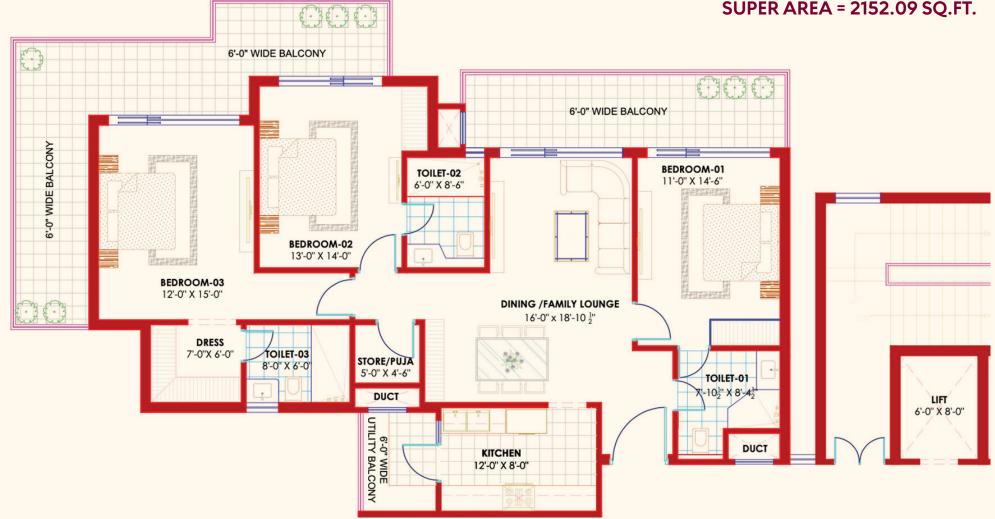

| Wooden Flooring in Master Bedroom                                      |
| Double Glazed Windows with<br>Mesh Shutter (3 Tracks Aluminium) | Complete Bathroom/CP Fittings<br>(Jaquar, Kohler, Grohe, or equivalent)             | Branded Switches and Lights<br>(Legrand, Gold Medal, or equivalent)    |
| Glass Partition in all washrooms                                | –<br>Full Height (Ceiling Height)<br>Wall Tiles in all washrooms                    | Main Door Digital Lock System                                          |

\_\_\_\_\_

All the above fittings and fixtures follow company norms of excellence.



#### 3BHK CLUSTER - TYPE A & A1







**3 BHK FLAT - TYPE A** 

#### 3 BHK SINGLE FLAT AREA (TYPE-A) SUPER AREA = 2017.09 SQ.FT.



#### **3 BHK FLAT - TYPE A1**







## 3+1 BHK CLUSTER - TYPE B & B1





#### 3+1 BHK FLAT - TYPE B



#### 3+1 BHK SINGLE FLAT AREA (TYPE-B) SUPER AREA = 2382.301 SQ.FT.













#### 4+1 BHK FLAT - TYPE C







**SITE PLAN** 



#### **GROUP HOUSING SITE PLAN**





## **INVEST IN TOMORROW**

Why choose Genesis Heights? With its prime location, unmatched luxury, and unparalleled returns, Genesis Heights represents more than just a property investment, it's an investment in the future.

Join us as we pave the way for a new era of real estate excellence, where every investment is a testament to success and prosperity.



# TOGETHER, LET'S BUILD DREAMS AND CREATE LEGACIES!