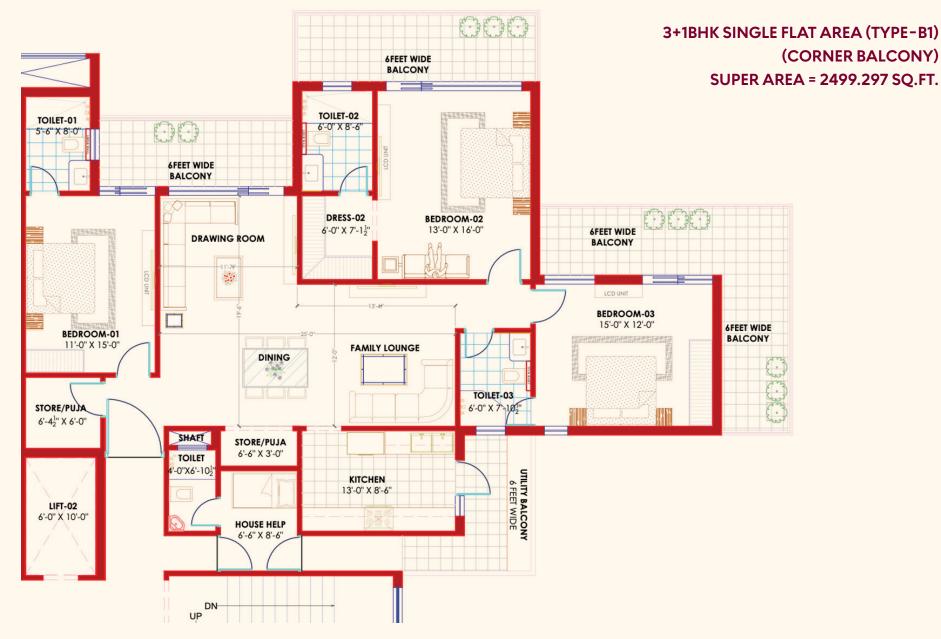

s Aluminium) | Complete Bathroom/CP Fittings<br>(Jaquar, Kohler, Grohe, or equivalent)             | Branded Switches and Lights<br>(Legrand, Gold Medal, or equivalent)    |
| Glass Partition in all washrooms                                | –<br>Full Height (Ceiling Height)<br>Wall Tiles in all washrooms                    | Main Door Digital Lock System                                          |

\_\_\_\_\_

All the above fittings and fixtures follow company norms of excellence.



#### 3BHK CLUSTER - TYPE A & A1







**3 BHK FLAT - TYPE A** 

#### 3 BHK SINGLE FLAT AREA (TYPE-A) SUPER AREA = 2017.09 SQ.FT.



#### **3 BHK FLAT - TYPE A1**







## 3+1 BHK CLUSTER - TYPE B & B1





#### 3+1 BHK FLAT - TYPE B



#### 3+1 BHK SINGLE FLAT AREA (TYPE-B) SUPER AREA = 2382.301 SQ.FT.













#### 4+1 BHK FLAT - TYPE C







**SITE PLAN** 



#### **GROUP HOUSING SITE PLAN**





## **INVEST IN TOMORROW**

Why choose Genesis Heights? With its prime location, unmatched luxury, and unparalleled returns, Genesis Heights represents more than just a property investment, it's an investment in the future.

Join us as we pave the way for a new era of real estate excellence, where every investment is a testament to success and prosperity.



# TOGETHER, LET'S BUILD DREAMS AND CREATE LEGACIES!