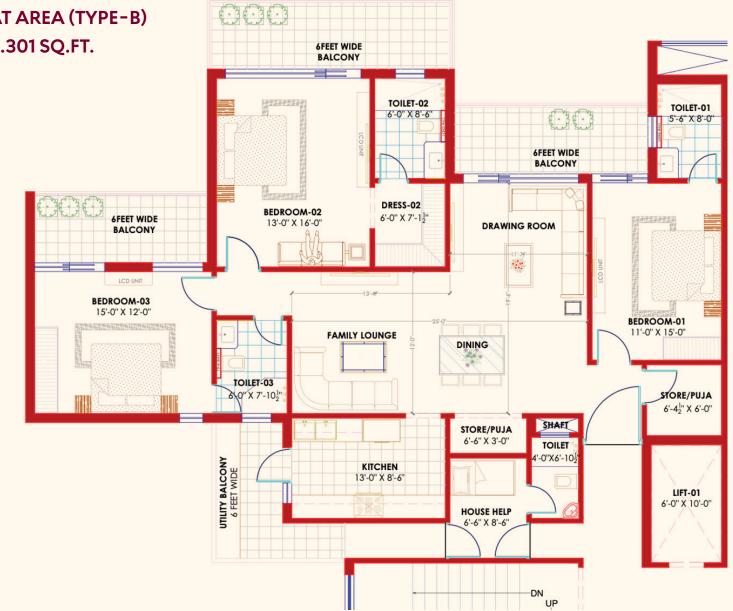

|
| Double Glazed Windows with<br>Mesh Shutter (3 Tracks Aluminium) | Complete Bathroom/CP Fittings<br>(Jaquar, Kohler, Grohe, or equivalent)             | Branded Switches and Lights<br>(Legrand, Gold Medal, or equivalent)    |
| Glass Partition in all washrooms                                | –<br>Full Height (Ceiling Height)<br>Wall Tiles in all washrooms                    | Main Door Digital Lock System                                          |

\_\_\_\_\_

All the above fittings and fixtures follow company norms of excellence.



#### 3BHK CLUSTER - TYPE A & A1







**3 BHK FLAT - TYPE A** 

#### 3 BHK SINGLE FLAT AREA (TYPE-A) SUPER AREA = 2017.09 SQ.FT.



#### **3 BHK FLAT - TYPE A1**







## 3+1 BHK CLUSTER - TYPE B & B1





#### 3+1 BHK FLAT - TYPE B



#### 3+1 BHK SINGLE FLAT AREA (TYPE-B) SUPER AREA = 2382.301 SQ.FT.













#### 4+1 BHK FLAT - TYPE C







**SITE PLAN** 



#### **GROUP HOUSING SITE PLAN**





## **INVEST IN TOMORROW**

Why choose Genesis Heights? With its prime location, unmatched luxury, and unparalleled returns, Genesis Heights represents more than just a property investment, it's an investment in the future.

Join us as we pave the way for a new era of real estate excellence, where every investment is a testament to success and prosperity.



# TOGETHER, LET'S BUILD DREAMS AND CREATE LEGACIES!