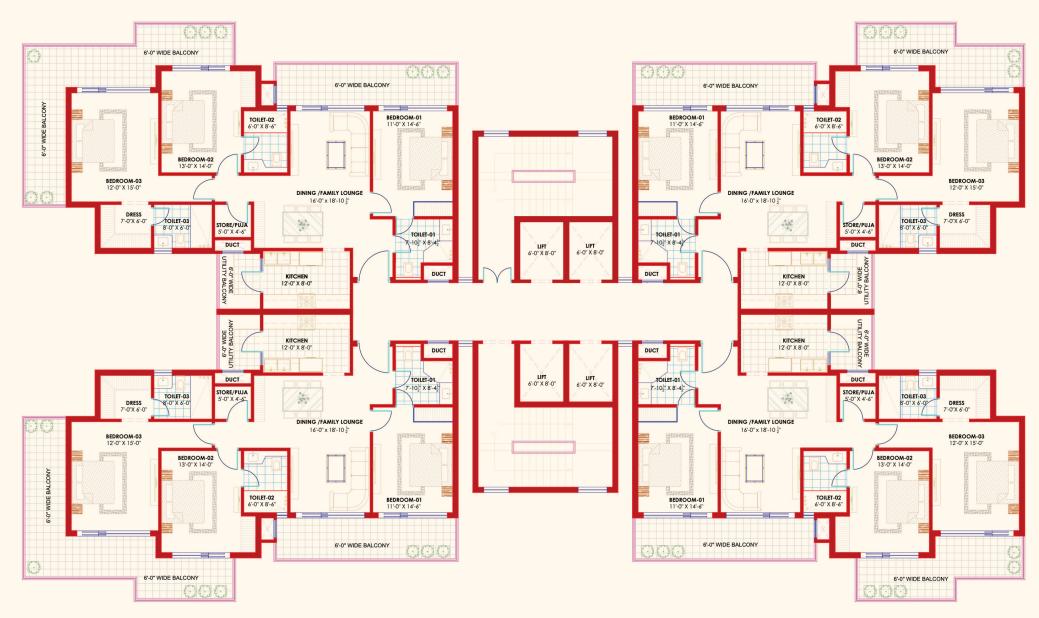

rdrobes in All Bedrooms                                       |                                                                                     | Wooden Flooring in Master Bedroom                                      |
| Double Glazed Windows with<br>Mesh Shutter (3 Tracks Aluminium) | Complete Bathroom/CP Fittings<br>(Jaquar, Kohler, Grohe, or equivalent)             | Branded Switches and Lights<br>(Legrand, Gold Medal, or equivalent)    |
| Glass Partition in all washrooms                                | –<br>Full Height (Ceiling Height)<br>Wall Tiles in all washrooms                    | Main Door Digital Lock System                                          |

\_\_\_\_\_

All the above fittings and fixtures follow company norms of excellence.



#### 3BHK CLUSTER - TYPE A & A1







**3 BHK FLAT - TYPE A** 

#### 3 BHK SINGLE FLAT AREA (TYPE-A) SUPER AREA = 2017.09 SQ.FT.



#### **3 BHK FLAT - TYPE A1**







## 3+1 BHK CLUSTER - TYPE B & B1





#### 3+1 BHK FLAT - TYPE B



#### 3+1 BHK SINGLE FLAT AREA (TYPE-B) SUPER AREA = 2382.301 SQ.FT.













#### 4+1 BHK FLAT - TYPE C







**SITE PLAN** 



#### **GROUP HOUSING SITE PLAN**





## **INVEST IN TOMORROW**

Why choose Genesis Heights? With its prime location, unmatched luxury, and unparalleled returns, Genesis Heights represents more than just a property investment, it's an investment in the future.

Join us as we pave the way for a new era of real estate excellence, where every investment is a testament to success and prosperity.



# TOGETHER, LET'S BUILD DREAMS AND CREATE LEGACIES!