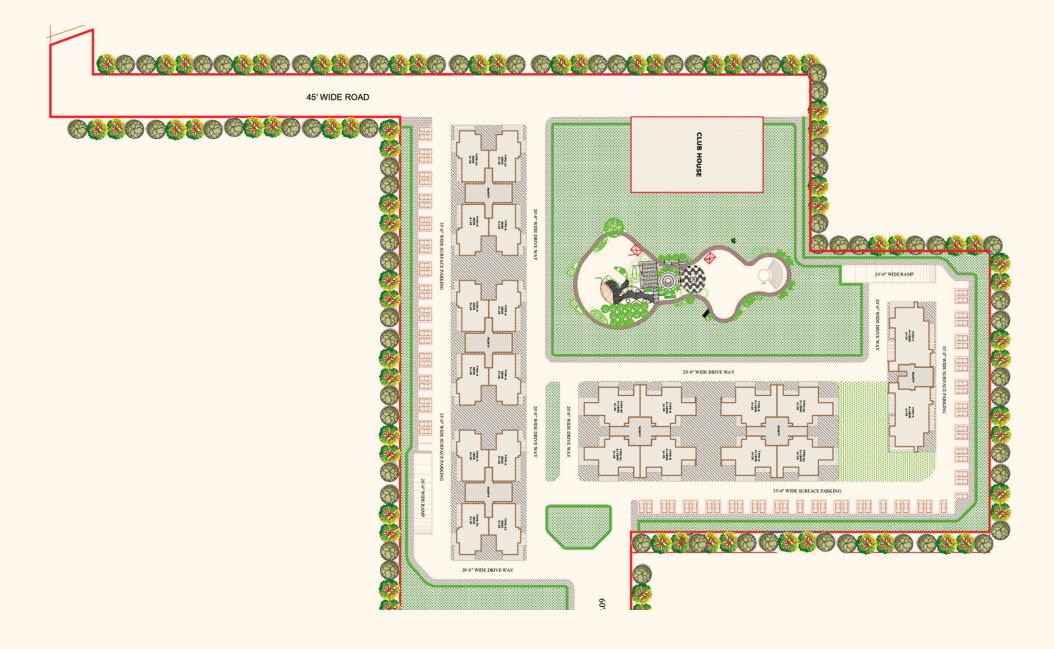

| Branded Switches and Lights<br>(Legrand, Gold Medal, or equivalent)    |
| Glass Partition in all washrooms                                | –<br>Full Height (Ceiling Height)<br>Wall Tiles in all washrooms                    | Main Door Digital Lock System                                          |

\_\_\_\_\_

All the above fittings and fixtures follow company norms of excellence.



#### 3BHK CLUSTER - TYPE A & A1







**3 BHK FLAT - TYPE A** 

#### 3 BHK SINGLE FLAT AREA (TYPE-A) SUPER AREA = 2017.09 SQ.FT.



#### **3 BHK FLAT - TYPE A1**







## 3+1 BHK CLUSTER - TYPE B & B1





#### 3+1 BHK FLAT - TYPE B



#### 3+1 BHK SINGLE FLAT AREA (TYPE-B) SUPER AREA = 2382.301 SQ.FT.













#### 4+1 BHK FLAT - TYPE C







**SITE PLAN** 



#### **GROUP HOUSING SITE PLAN**





## **INVEST IN TOMORROW**

Why choose Genesis Heights? With its prime location, unmatched luxury, and unparalleled returns, Genesis Heights represents more than just a property investment, it's an investment in the future.

Join us as we pave the way for a new era of real estate excellence, where every investment is a testament to success and prosperity.



# TOGETHER, LET'S BUILD DREAMS AND CREATE LEGACIES!