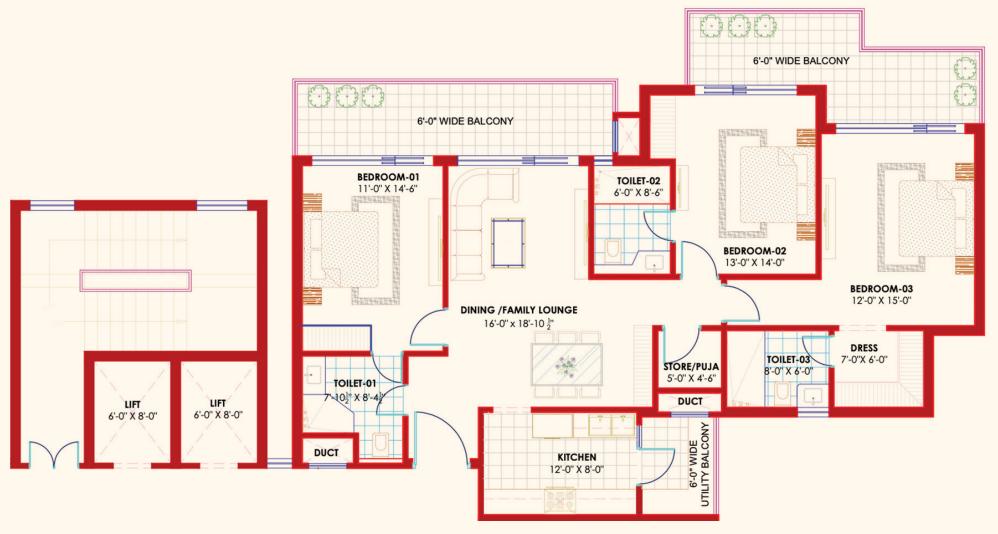

#### 3BHK CLUSTER - TYPE A & A1

**3 BHK FLAT - TYPE A** 

#### 3 BHK SINGLE FLAT AREA (TYPE-A) SUPER AREA = 2017.09 SQ.FT.