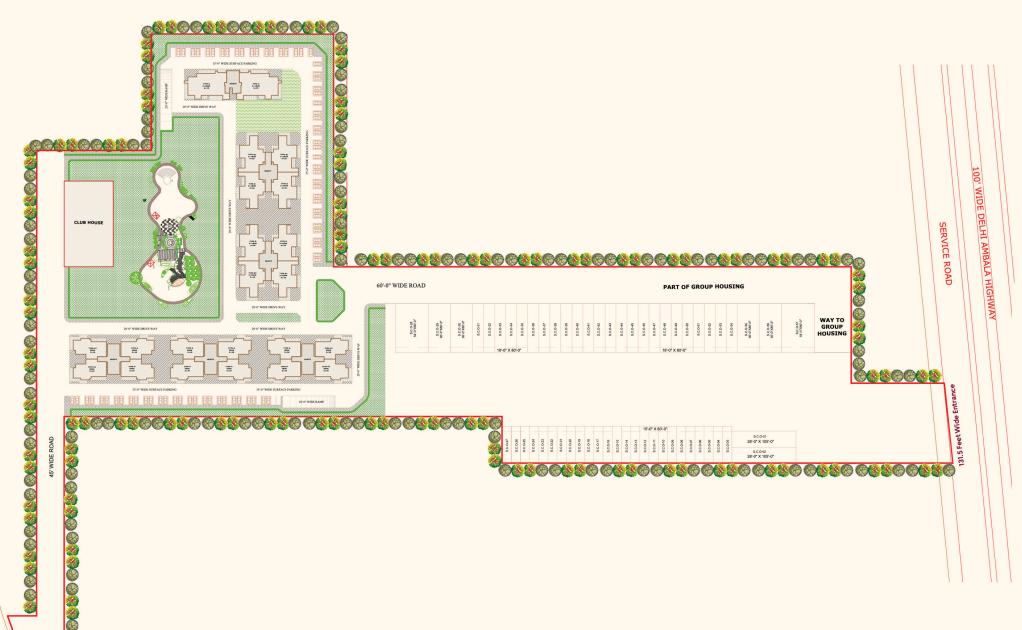

ohler, Grohe, or equivalent)             | Branded Switches and Lights<br>(Legrand, Gold Medal, or equivalent)    |
| Glass Partition in all washrooms                                | –<br>Full Height (Ceiling Height)<br>Wall Tiles in all washrooms                    | Main Door Digital Lock System                                          |

\_\_\_\_\_

All the above fittings and fixtures follow company norms of excellence.



#### 3BHK CLUSTER - TYPE A & A1







**3 BHK FLAT - TYPE A** 

#### 3 BHK SINGLE FLAT AREA (TYPE-A) SUPER AREA = 2017.09 SQ.FT.



#### **3 BHK FLAT - TYPE A1**







## 3+1 BHK CLUSTER - TYPE B & B1





#### 3+1 BHK FLAT - TYPE B



#### 3+1 BHK SINGLE FLAT AREA (TYPE-B) SUPER AREA = 2382.301 SQ.FT.













#### 4+1 BHK FLAT - TYPE C







**SITE PLAN** 



#### **GROUP HOUSING SITE PLAN**





## **INVEST IN TOMORROW**

Why choose Genesis Heights? With its prime location, unmatched luxury, and unparalleled returns, Genesis Heights represents more than just a property investment, it's an investment in the future.

Join us as we pave the way for a new era of real estate excellence, where every investment is a testament to success and prosperity.



# TOGETHER, LET'S BUILD DREAMS AND CREATE LEGACIES!