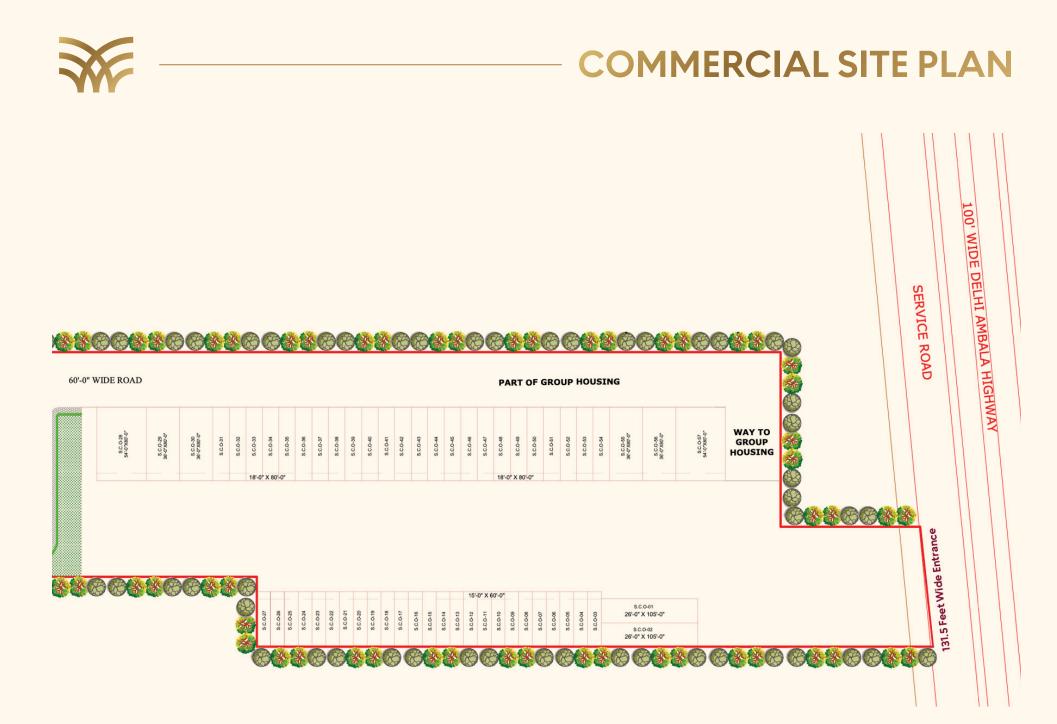

#### **COMMERCIAL SPACES**

For entrepreneurs and investors seeking to make their mark, Genesis Square offers an unparalleled opportunity. Our commercial spaces, including

# SCO plots with sizes ranging from 15X60 & 18X80 sq ft

(Tentative) provide the perfect canvas for realizing your vision.

#### With a FAR of 3 + Basement

you can maximize your potential and create thriving business ventures within this dynamic environment.