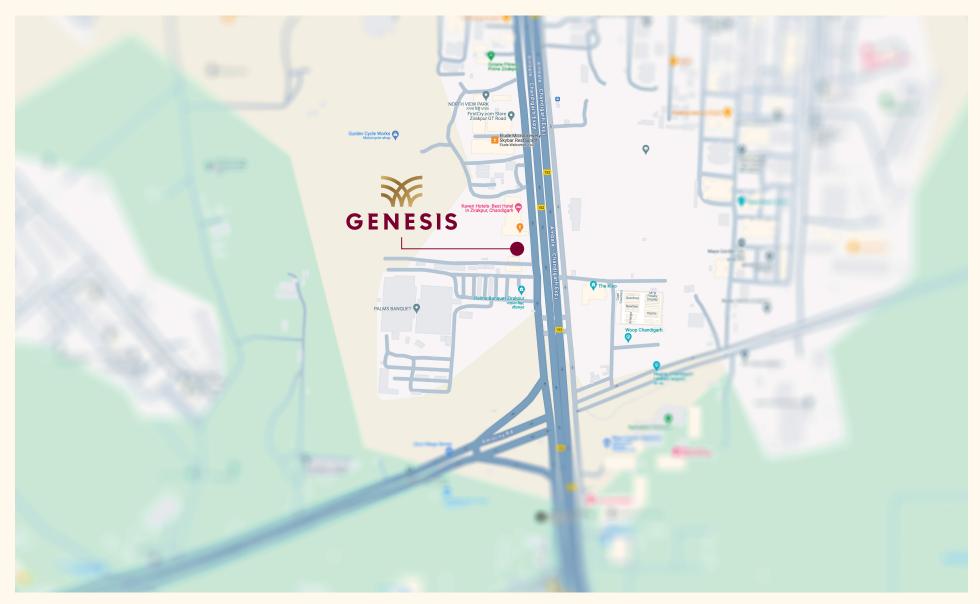

*LOCATION ADVANTAGES**

#### 2 Min. Drive

- $\cdot$  Starbucks
- $\cdot$  MC Donalds
- $\cdot$  KFC
- Burger King
- $\cdot$  INOX Theatre
- $\cdot$  Decathlon
- $\cdot$  D Mart
- · St. Xaviers Int. School
- Fuel Station



- · Chandigarh
- · Hotel Park Plaza
- · Amcare Hospital
- · J.P. Hospital
- Manav Mangal School
- Gurukul School
- Best Price Metro
- $\cdot$  Cosmo Mall
- $\cdot$  Zirakpur Bus Stand
- $\cdot$  Hotel Radisson



- Chandigarh International Airport
- Elante Mall
- $\cdot$  Chhatbir Zoo
- ·IT City Mohali
- Indian School of Business - Mohali
- · IISER Mohali
- GMCH Sector 32
- · Sector 20 Panchkula



- · Fortis Hospital
- · Railway Station
- PGI
- · Alchemist Hospital
- Sukhna Lake
- Punjab University
- Rock Garden
- DT Mall
- · Chandigarh IT Park

## **LOCATION MAP**







#### WORLD-CLASS AMENITIES



**Gym, Indoor Swimming Pool** for your fitness and relaxation

Sports enthusiasts will love the **Badminton, Table Tennis & Squash Courts** 

A Library for the avid readers

A Kids Play Area for the little ones

Open Air Gym to stay active outdoors

Cricket Practicing Pitch for sports enthusiasts

An exquisite **Restaurant and Bar** for a taste of the high life



#### **SPECIFICATIONS**

| Mivan Construction                                              | Geysers in all washrooms (Jaquar,<br>AO Smith, Recold, Havells, or equivalent)<br>— | False Ceiling with Lights<br>(Philips, Havells, or equivalent, Orient) |
|-----------------------------------------------------------------|--------------------------------------------------------------------------------