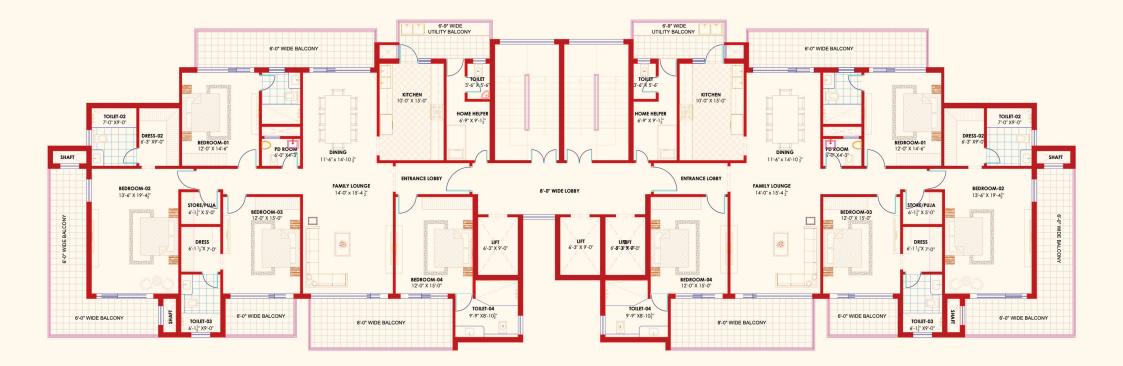

uminium) | Complete Bathroom/CP Fittings<br>(Jaquar, Kohler, Grohe, or equivalent)             | Branded Switches and Lights<br>(Legrand, Gold Medal, or equivalent)    |
| Glass Partition in all washrooms                                | –<br>Full Height (Ceiling Height)<br>Wall Tiles in all washrooms                    | Main Door Digital Lock System                                          |

\_\_\_\_\_

All the above fittings and fixtures follow company norms of excellence.



#### 3BHK CLUSTER - TYPE A & A1







**3 BHK FLAT - TYPE A** 

#### 3 BHK SINGLE FLAT AREA (TYPE-A) SUPER AREA = 2017.09 SQ.FT.



#### **3 BHK FLAT - TYPE A1**







## 3+1 BHK CLUSTER - TYPE B & B1





#### 3+1 BHK FLAT - TYPE B



#### 3+1 BHK SINGLE FLAT AREA (TYPE-B) SUPER AREA = 2382.301 SQ.FT.













#### 4+1 BHK FLAT - TYPE C







**SITE PLAN** 



#### **GROUP HOUSING SITE PLAN**





## **INVEST IN TOMORROW**

Why choose Genesis Heights? With its prime location, unmatched luxury, and unparalleled returns, Genesis Heights represents more than just a property investment, it's an investment in the future.

Join us as we pave the way for a new era of real estate excellence, where every investment is a testament to success and prosperity.



# TOGETHER, LET'S BUILD DREAMS AND CREATE LEGACIES!