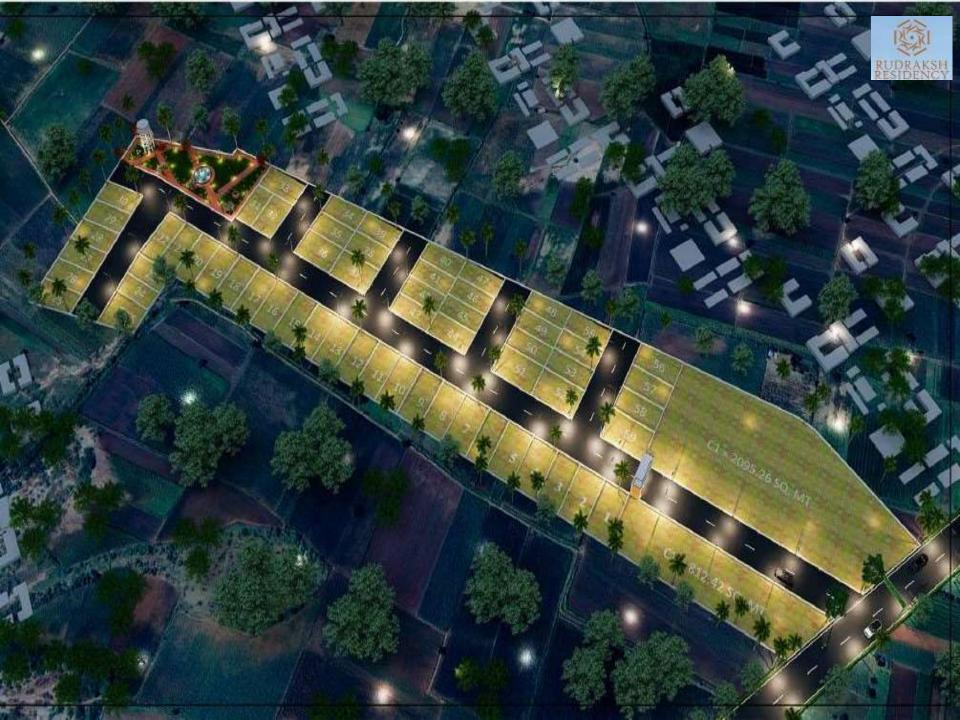

## **RUDRAKSH RESIDENCY AMENITIES:**

- Well designed land scaping Green Park with Walking area.
- KidspPlay Area
- 30ft Wide Roads.
- Over the head tank for water supply.
- Sewer Line and Water Drainage System
- Electric city supply via transformer
- 24x7 Security with CCTV.
- Street Lights
- Commercial
- Gated Society with Security
- Grand entrance .
- Bank loan facility from all Major banks.
- Society will be approved from all govt. Authority like HRDA and RERA.
- Total 20 bigha land area.

#### 

COER UNIVERSITY

MONTFORT SCHOOL

PETROL PUMP

Proposed Plotting AT (Haridwar - Roorkee Highway)

Designed By: Ar. Aanupam Nayak

PARK AREA - SPEKING FT-