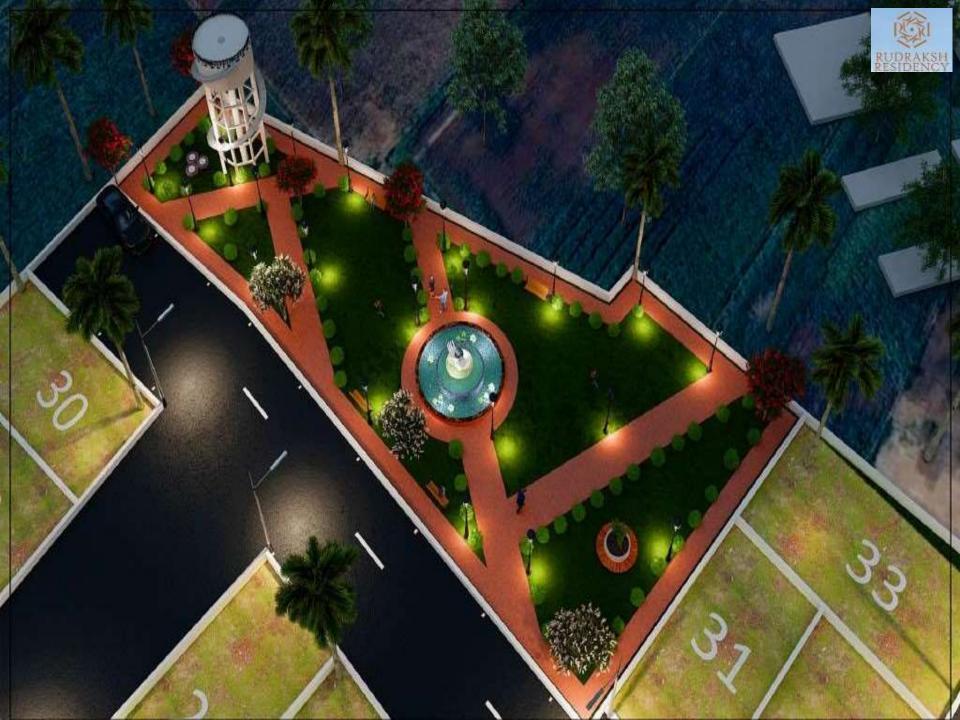

## **RUDRAKSH RESIDENCY AMENITIES:**

- Well designed land scaping Green Park with Walking area.
- KidspPlay Area
- 30ft Wide Roads.
- Over the head tank for water supply.
- Sewer Line and Water Drainage System
- Electric city supply via transformer
- 24x7 Security with CCTV.
- Street Lights
- Commercial
- Gated Society with Security
- Grand entrance .
- Bank loan facility from all Major banks.
- Society will be approved from all govt. Authority like HRDA and RERA.
- Total 20 bigha land area.