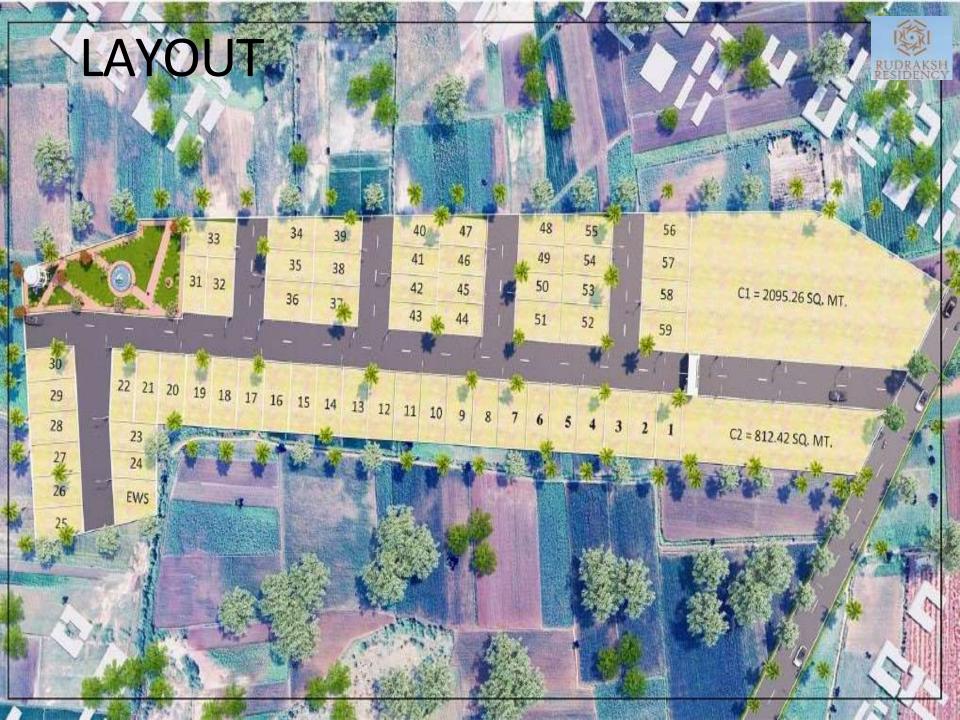

## **RUDRAKSH RESIDENCY AMENITIES:**

- Well designed land scaping Green Park with Walking area.
- KidspPlay Area
- 30ft Wide Roads.
- Over the head tank for water supply.
- Sewer Line and Water Drainage System
- Electric city supply via transformer
- 24x7 Security with CCTV.
- Street Lights
- Commercial
- Gated Society with Security
- Grand entrance .
- Bank loan facility from all Major banks.
- Society will be approved from all govt. Authority like HRDA and RERA.
- Total 20 bigha land area.

#### 

COER UNIVERSITY

MONTFORT SCHOOL

PETROL PUMP

Proposed Plotting AT (Haridwar - Roorkee Highway)

Designed By: Ar. Aanupam Nayak

PARK AREA - SPEKING FT-