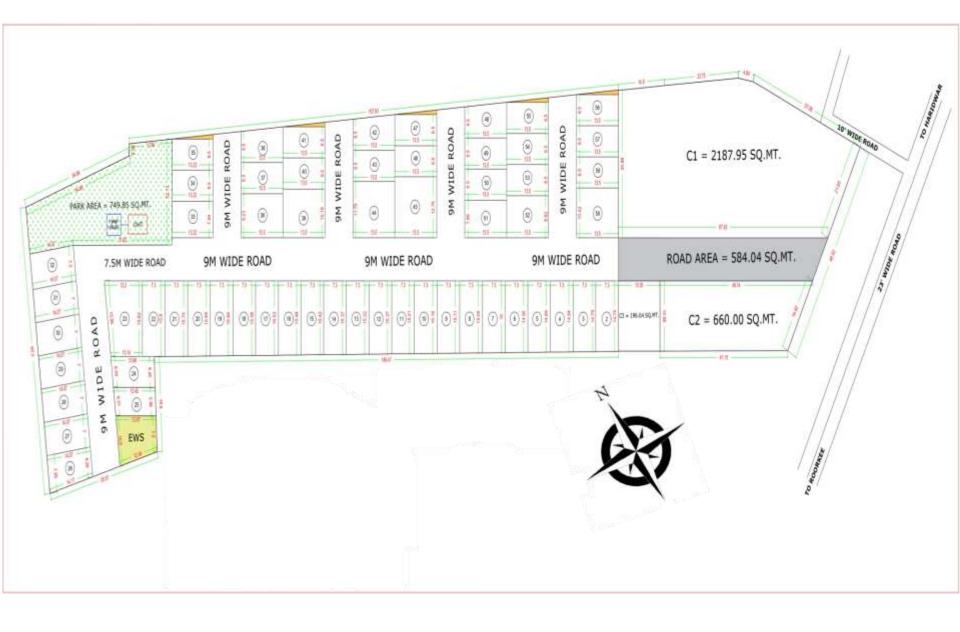

## **RUDRAKSH RESIDENCY AMENITIES:**

- Well designed land scaping Green Park with Walking area.
- KidspPlay Area
- 30ft Wide Roads.
- Over the head tank for water supply.
- Sewer Line and Water Drainage System
- Electric city supply via transformer
- 24x7 Security with CCTV.
- Street Lights
- Commercial
- Gated Society with Security
- Grand entrance .
- Bank loan facility from all Major banks.
- Society will be approved from all govt. Authority like HRDA and RERA.
- Total 20 bigha land area.

#### 

COER UNIVERSITY

MONTFORT SCHOOL

PETROL PUMP

Proposed Plotting AT (Haridwar - Roorkee Highway)

Designed By: Ar. Aanupam Nayak

PARK AREA - SPEKING FT-