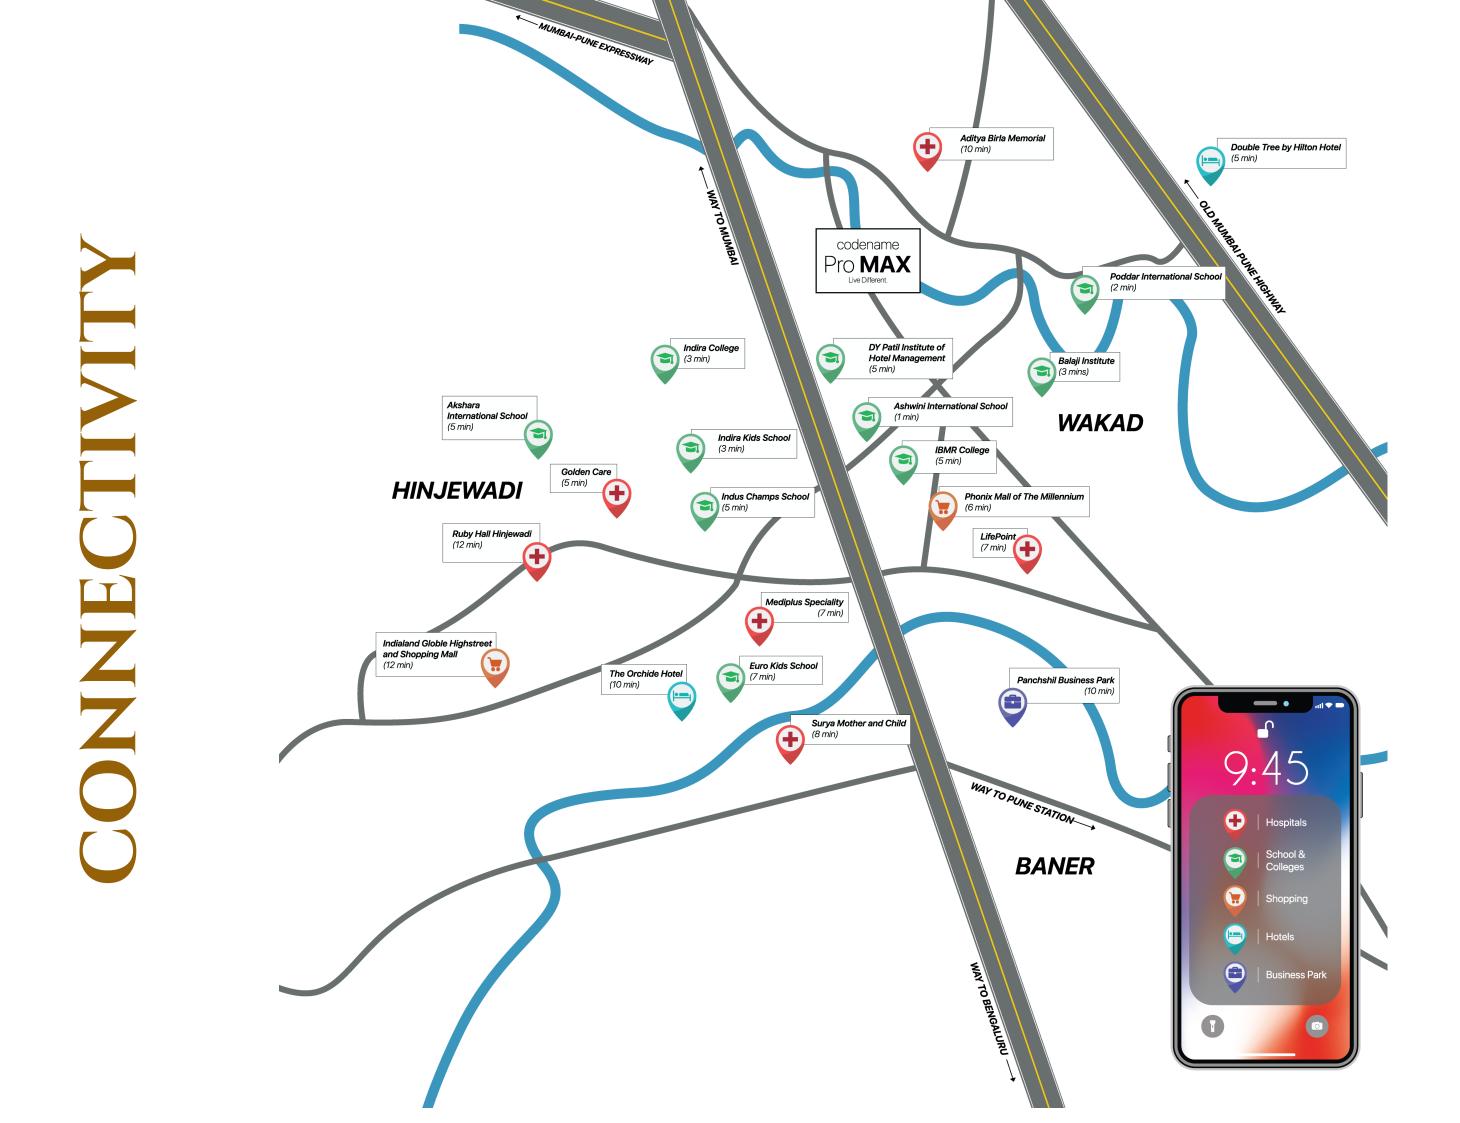

. HAMMOCK GARDEN**
- **36. OUTDOOR BOARD GAME ZONE**
- **37. MOUND GARDEN**
- **38. ACUPRESSURE TRACK**
- **39. BOUGAINVILLEA ARBOR**
- **40. FLOWER GARDEN**
- **41. FRAGRANT GARDEN**
- **42. FIREPLACE**
- 43. SWING PLAZA FOR SENIOR CITIZENS

## **TERRACE AMENITIES**

- **1. SKY TRACK**
- 2. STAR-GAZING TELESCOPE ZONE
- **3. MUSICAL GARDEN**
- 4. CROSS-FIT GYM
- **5. GARDEN**
- 6. BARBEQUE ZONE
- 7. SIT OUT FOR SENIOR CITIZENS
- 8. YOGA MEDITATION LAWN
- 9. ZIG-ZAC CORNER
- **10. TROPICAL GARDEN**
- **11. PLAY-ZONE**
- **12. BEVERAGES COUNTER**



JOGGING TRACK



AMPHI-SEATING



SWIMMING POOL



MULTI-PURPOSE COURT



PARTY LAWN



CROSS-FIT GYM



MUSICAL CADDEN



YOGA AND MEDITATION LAWN



CO-WORKING SPACE WITH WI-FI

### PI AY 70NF



### STAR-GAZING TELESCOPE ZONE



PETS' PARK