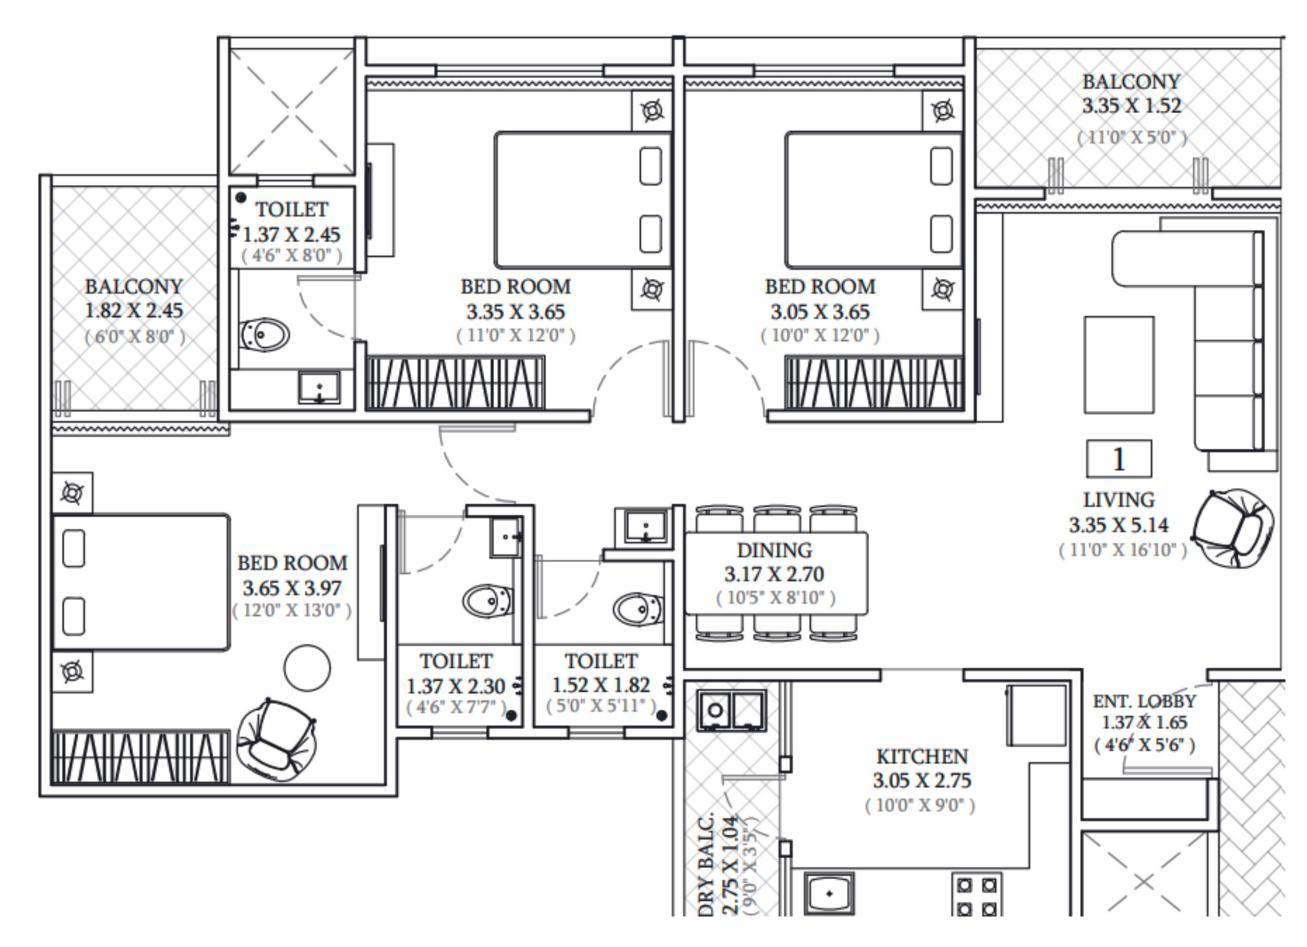

| 4 |

## **MASTER LAYOUT**



UNIT PLANS

2 BHK - Type A





2 BHK - Type B





3 BHK - Type A





| /  \/  \/  \               | //        |
|----------------------------|-----------|
|                            | Ø         |
|                            |           |
|                            | $\Box$    |
| OOM<br>( 3.97<br>( 13'0" ) | Ø         |
|                            |           |
| BALCONY<br>1.86 X 2.45     | $\otimes$ |
| (6'1" X 8'0")              | $\ge$     |
|                            |           |

3 BHK - Type B





FLOOR PLANS

Wing - B1 | Typical Floor Plan 1st to 6th, 8th to 11th floor



| SERIES | FLAT<br>TYPE'S | CARPET AREA |         | BALCONY AREA |        | DRY BALCONY AREA |       | GROSS USABLE AREA |       |
|--------|----------------|-------------|---------|--------------|--------|------------------|-------|-------------------|-------|
| NO.    |                | SQ.M        | SQ.FT   | SQ.M         | SQ.FT  | SQ.M             | SQ.FT | SQ.M              | SQ.FT |
| 01, 08 | З ВНК          | 92.98       | 1000.84 | 9.55         | 102.80 | 5.02             | 30.79 | 105.39            | 1134  |
| 02, 07 | 2 BHK          | 63.10       | 679.21  | 4.64         | 49.94  | 5.02             | 28.20 | 70.36             | 757   |
| 03, 06 | 2 BHK          | 63.10       | 679.21  | 3.72