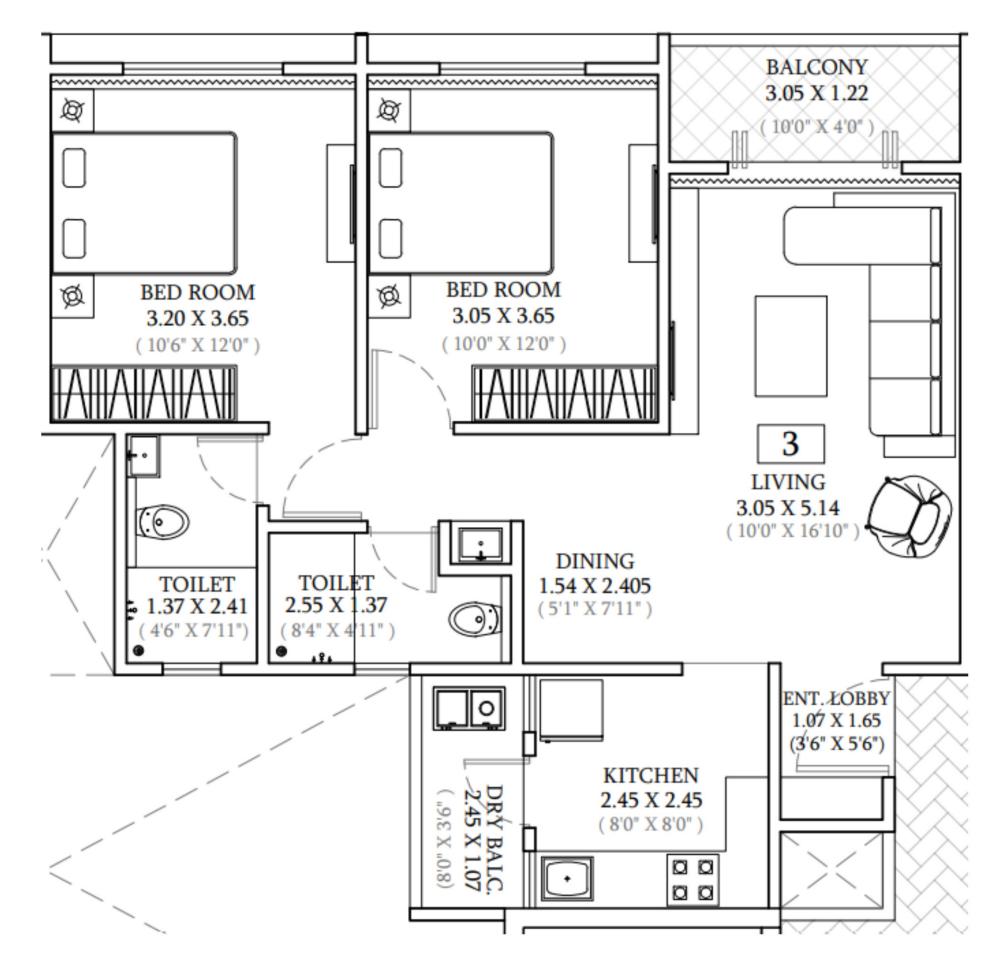

# codename Pro MAX Live Different.

## WELCOME TO **ENGINEERS HORIZON!**

Established in 2010, Engineers Horizon, under the Linux Group Brand, has transformed Pune's real estate and infrastructure. Known for sustainable and affordable housing, the company's inventive designs create spacious, eco-friendly homes. With a commitment to customer satisfaction and excellence,