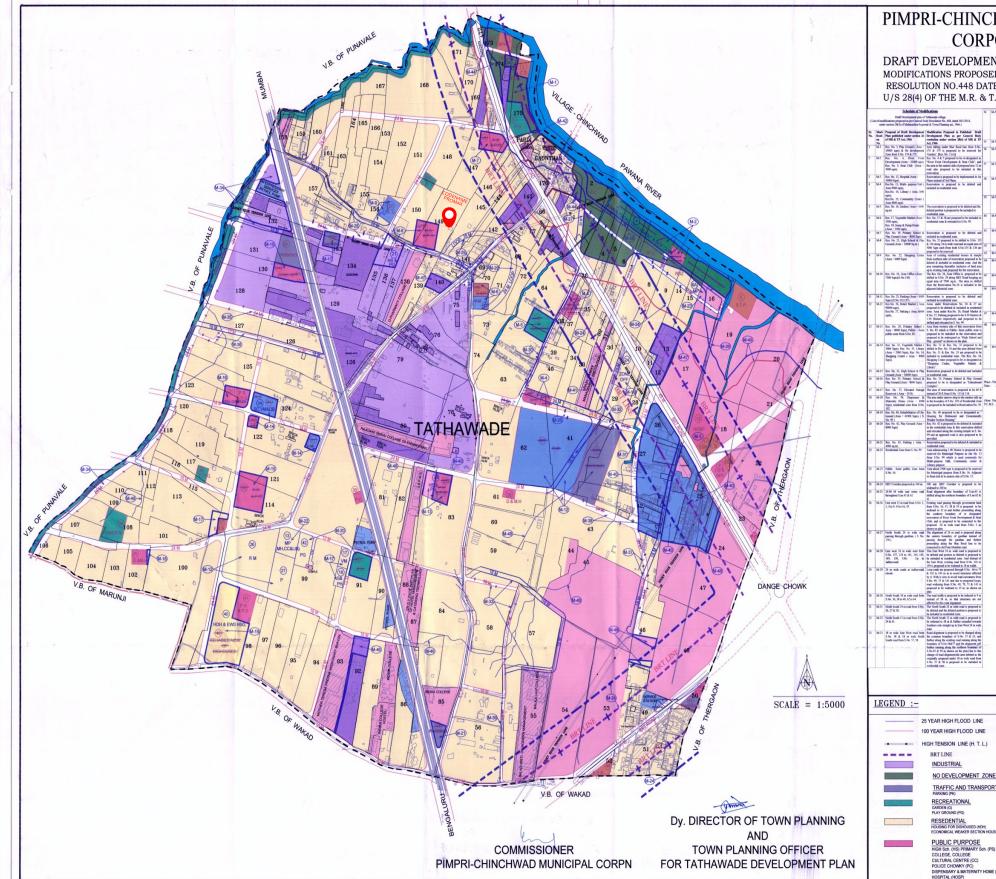

# codename Pro MAX Live Different.

## WELCOME TO **ENGINEERS HORIZON!**

Established in 2010, Engineers Horizon, under the Linux Group Brand, has transformed Pune's real estate and infrastructure. Known for sustainable and affordable housing, the company's inventive designs create spacious, eco-friendly homes. With a commitment to customer satisfaction and excellence,