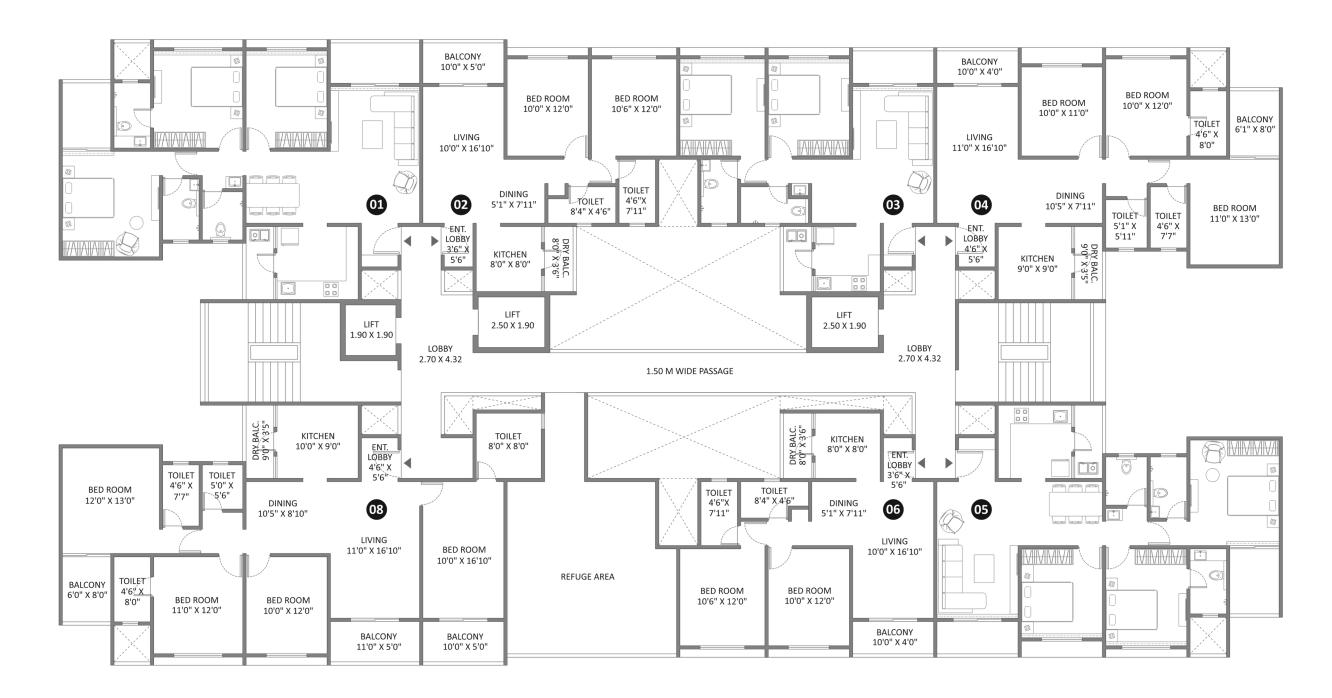

--|-------------|---------|--------------|--------|------------------|-------|-------------------|-------|
| NO.    |                | SQ.M        | SQ.FT   | SQ.M         | SQ.FT  | SQ.M             | SQ.FT | SQ.M              | SQ.FT |
| 01, 08 | З ВНК          | 92.98       | 1000.84 | 9.55         | 102.80 | 5.02             | 30.79 | 105.39            | 1134  |
| 02, 07 | 2 BHK          | 63.10       | 679.21  | 4.64         | 49.94  | 5.02             | 28.20 | 70.36             | 757   |
| 03, 06 | 2 BHK          | 63.10       | 679.21  | 3.72         | 40.04  | 5.02             | 28.20 | 69.44             | 747   |
| 04, 05 | 3 BHK          | 86.38       | 929.79  | 8.27         | 89.02  | 5.02             | 30.79 | 97.51             | 1050  |





Wing - B1 7th Refuge Floor Plan



| SERIES | SERIES FLAT<br>NO. TYPE'S | CARPET AREA |         | BALCONY AREA |        | DRY BALCONY AREA |       | GROSS USABLE AREA |       |
|--------|---------------------------|-------------|---------|--------------|--------|------------------|-------|-------------------|-------|
| NO.    |                           | SQ.M        | SQ.FT   | SQ.M         | SQ.FT  | SQ.M             | SQ.FT | SQ.M              | SQ.FT |
| 01     | 3 ВНК                     | 92.98       | 1000.84 | 9.55         | 102.80 | 5.02             | 30.79 | 105.39            | 1134  |
| 02, 06 | 2 BHK                     | 63.10       | 679.21  | 4.64         | 49.94  | 5.02             | 28.20 | 70.36             | 757   |
| 03     | 2 BHK                     | 63.10       | 679.21  | 3.72         | 40.04  | 5