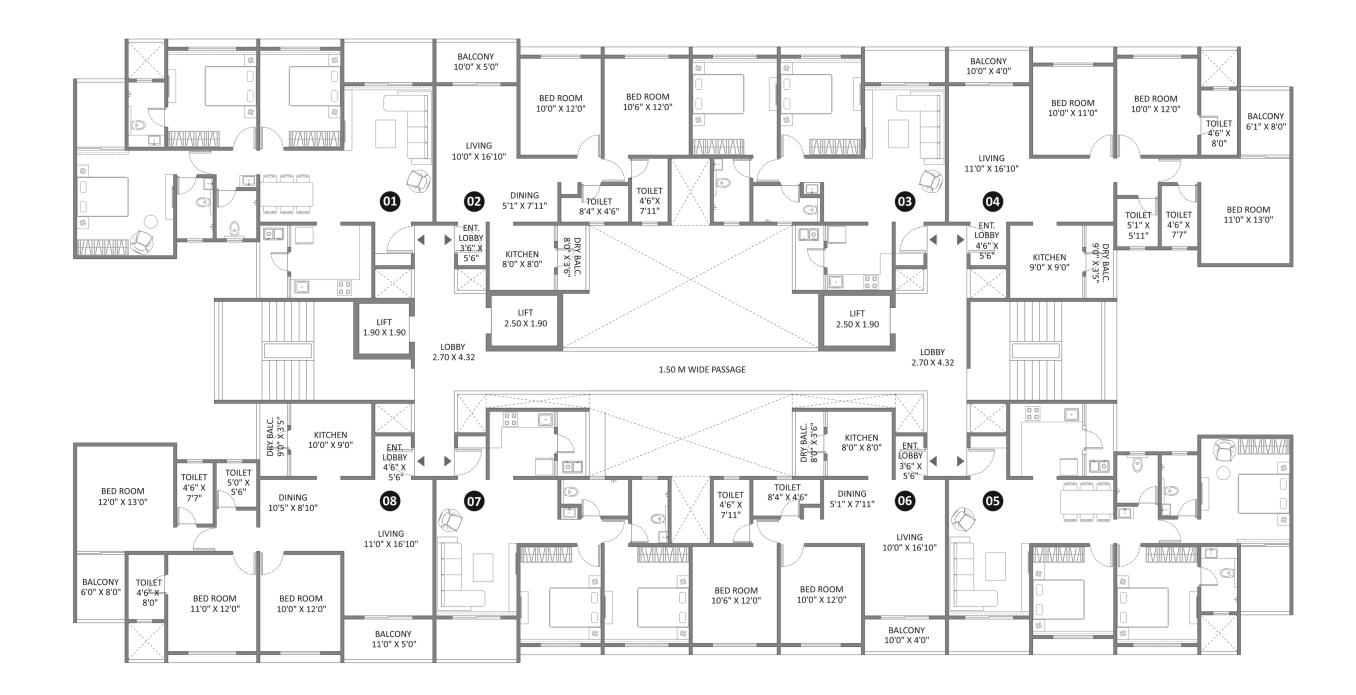

| 4 |

## **MASTER LAYOUT**



UNIT PLANS

2 BHK - Type A





2 BHK - Type B





3 BHK - Type A





| /  \/  \/  \               | //        |
|----------------------------|-----------|
|                            | Ø         |
|                            |           |
|                            | $\Box$    |
| OOM<br>( 3.97<br>( 13'0" ) | Ø         |
|                            |           |
| BALCONY<br>1.86 X 2.45     | $\otimes$ |
| (6'1" X 8'0")              | $\ge$     |
|                            |           |

3 BHK - Type B





FLOOR PLANS

Wing - B1 | Typical Floor Plan 1st to 6th, 8th to 11th floor



| SERIES | FLAT<br>TYPE'S | CARPET AREA |         | BALCONY AREA |        | DRY BALCONY AREA |       | GROSS USABLE AREA |       |
|--------|----------------|-------------|---------|--------------|--------|------------------|-------|-------------------|-------|
| NO.    |                | SQ.M        | SQ.FT   | SQ.M         | SQ.FT  | SQ.M             | SQ.FT | SQ.M              | SQ.FT |
| 01, 08 | З ВНК          | 92.98       | 1000.84 | 9.55         | 102.80 | 5.02             | 30.79 | 105.39            | 1134  |
| 02, 07 | 2 BHK          | 63.10       | 679.21  | 4.64         | 49.94  | 5.02             | 28.20 | 70.36             | 757   |
| 03, 06 | 2 BHK          | 63.10       | 679.21  | 3.72         | 40.04  | 5.02             | 28.20 | 69.44             | 747   |
| 04, 05 | 3