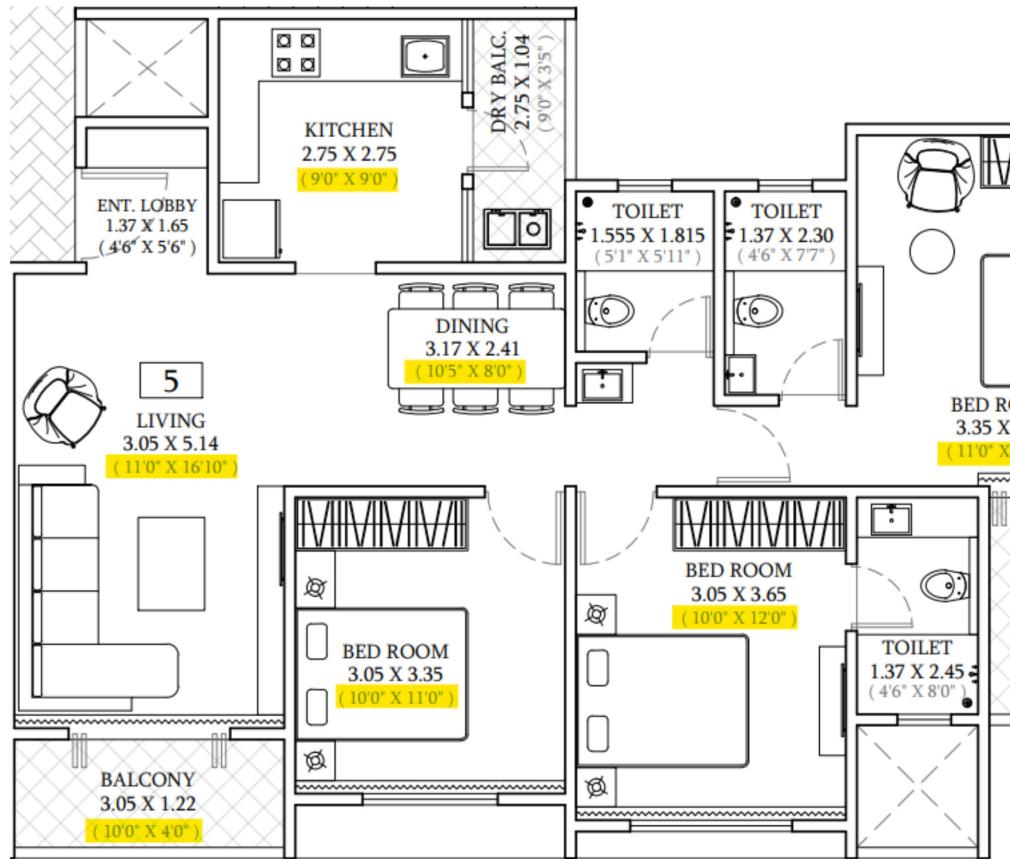

| 4 |

## **MASTER LAYOUT**



UNIT PLANS

2 BHK - Type A





2 BHK - Type B





3 BHK - Type A





| /  \/  \/  \               | //        |
|----------------------------|-----------|
|                            | Ø         |
|                            |           |
|                            | $\Box$    |
| OOM<br>( 3.97<br>( 13'0" ) | Ø         |
|                            |           |
| BALCONY<br>1.86 X 2.45     | $\otimes$ |
| (6'1" X 8'0")              | $\ge$     |
|                            |           |

3 BHK - Type B





FLOOR PLANS

Wing - B1 | Typical Floor Plan 1st to 6th, 8th to 11th floor



| SERIES | FLAT<br>TYPE'S | CARPET AREA |         | BALCONY AREA |        | DRY BALCONY AREA |       | GROSS USABLE AREA |       |
|--------|----------------|-------------|---------|--------------|--------|------------------|-------|-------------------|-------|
| NO.