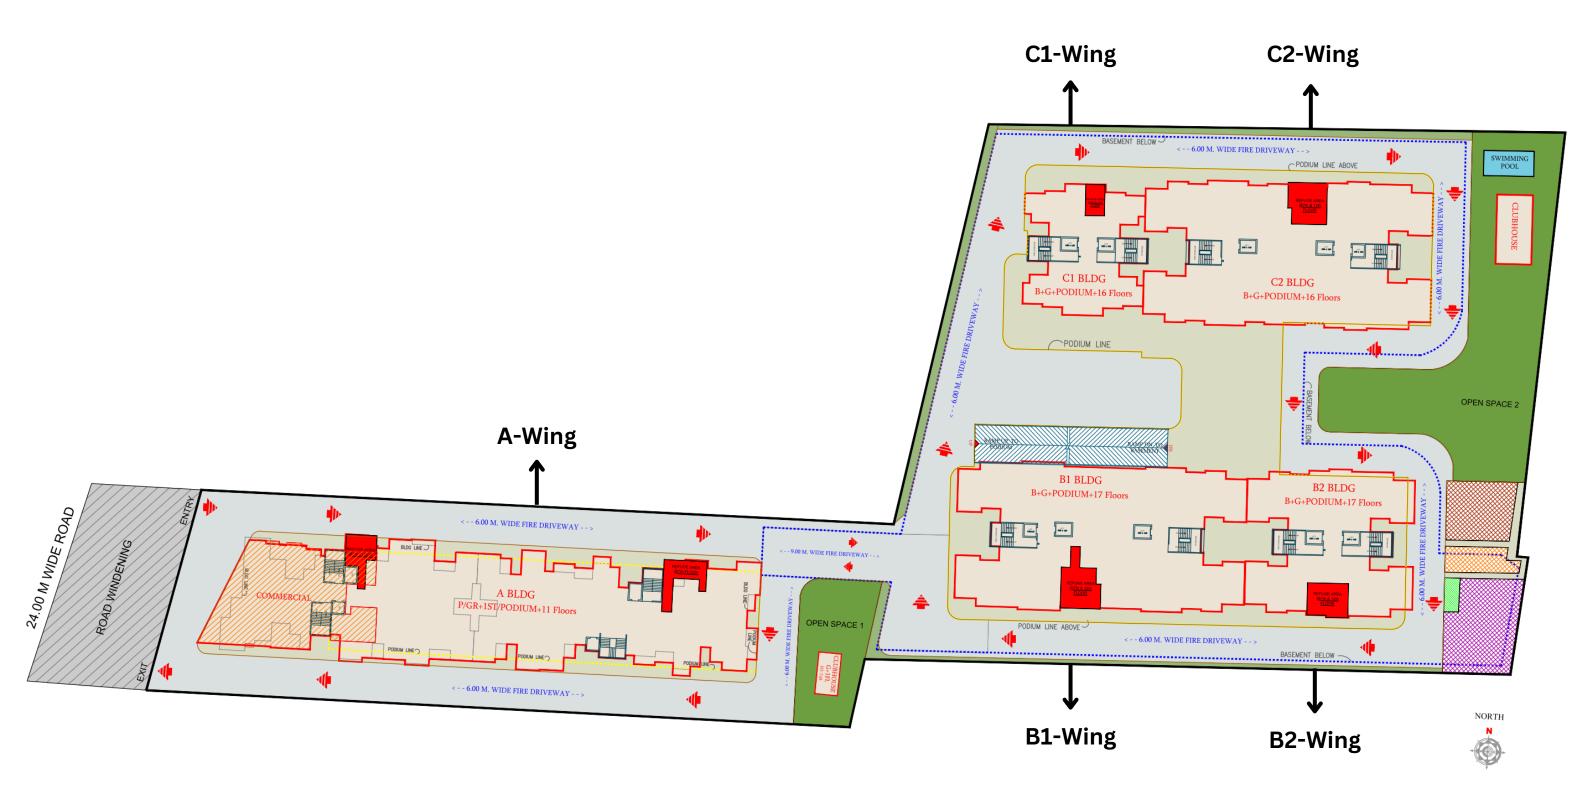

# codename Pro MAX Live Different.

## WELCOME TO **ENGINEERS HORIZON!**

Established in 2010, Engineers Horizon, under the Linux Group Brand, has transformed Pune's real estate and infrastructure. Known for sustainable and affordable housing, the company's inventive designs create spacious, eco-friendly homes. With a commitment to customer satisfaction and excellence,