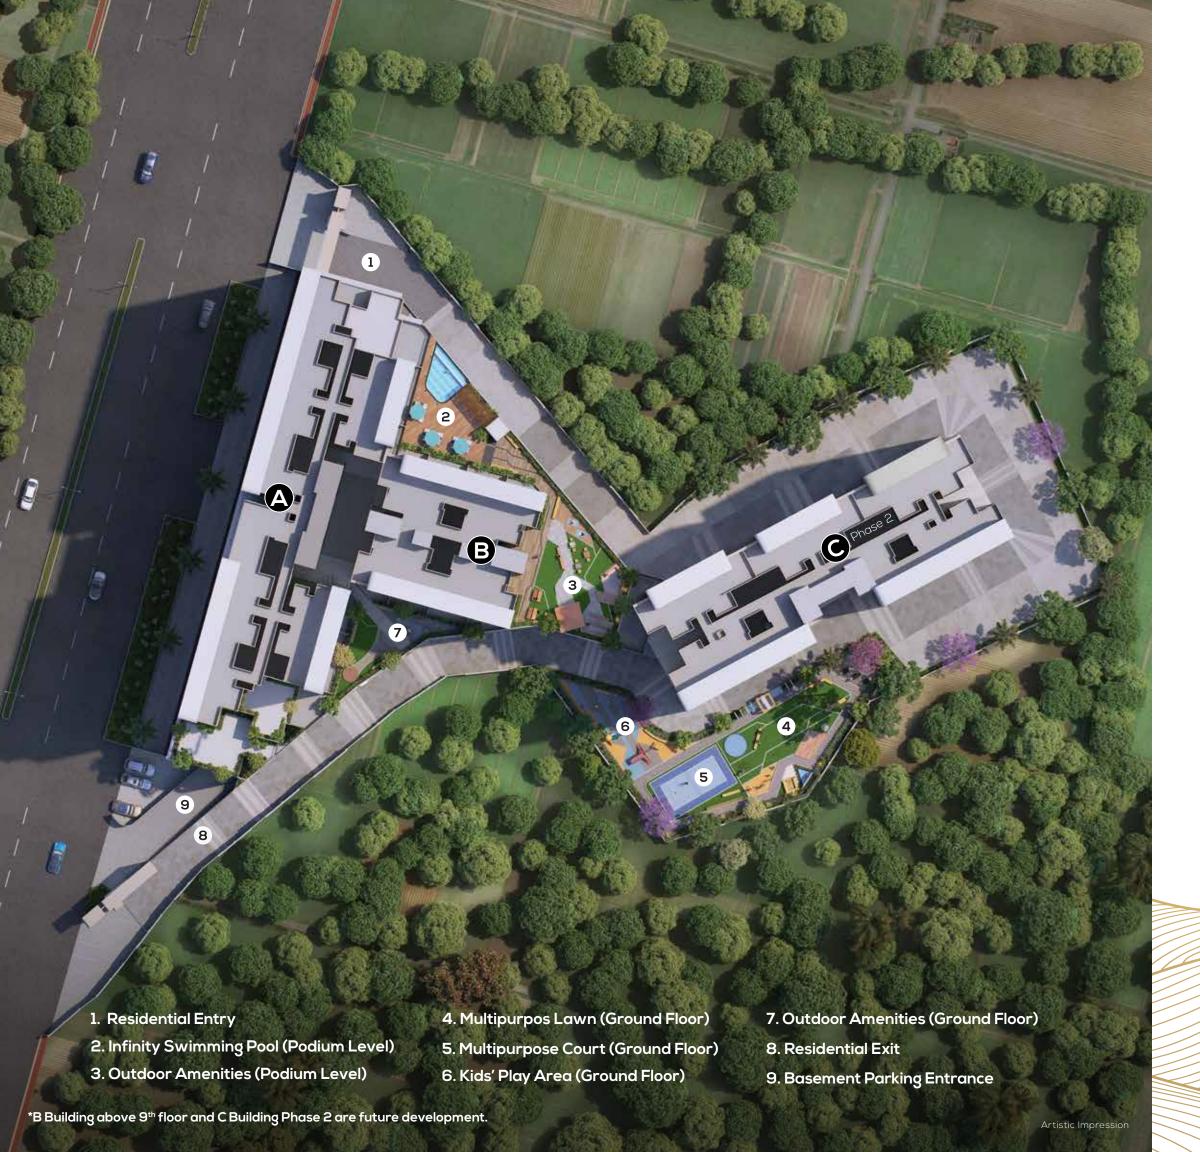

### **GROUND FLOOR OPEN SPACE AMENITIES**

- Entry Plaza / pergola
- Water Cascade
- Feature Wall
- Jogging Track/ Pathway
- Miyazaki & Seating Area
- Party Counter
- Flag Hosting Post
- Stage
- Multipurpose Party Lawn
- Fountain Sculpture
- Senior Citizen
- Lawn Mound
- Open Gymnastic
- Skating Rink
- Multipurpose Court
- Kids Play Area
- Rock Climbing Wall

### PODIUM FLOOR AMENITIES

- Outdoor Working Spaces
- Gazebo
- Amphitheater Seating
- Amphi Deck
- Group Gathering Area
- Table Games Zone
- Yoga-meditation Area
- Out Door Multipurpose Party Area
- Changing Room
- Infinity Swimming Pool
- Pool Side Party Area
- Toddler Play Area
- Acupressure Area
- Nana Nani Park
- Multipurpose Hall
- Indoor Gym