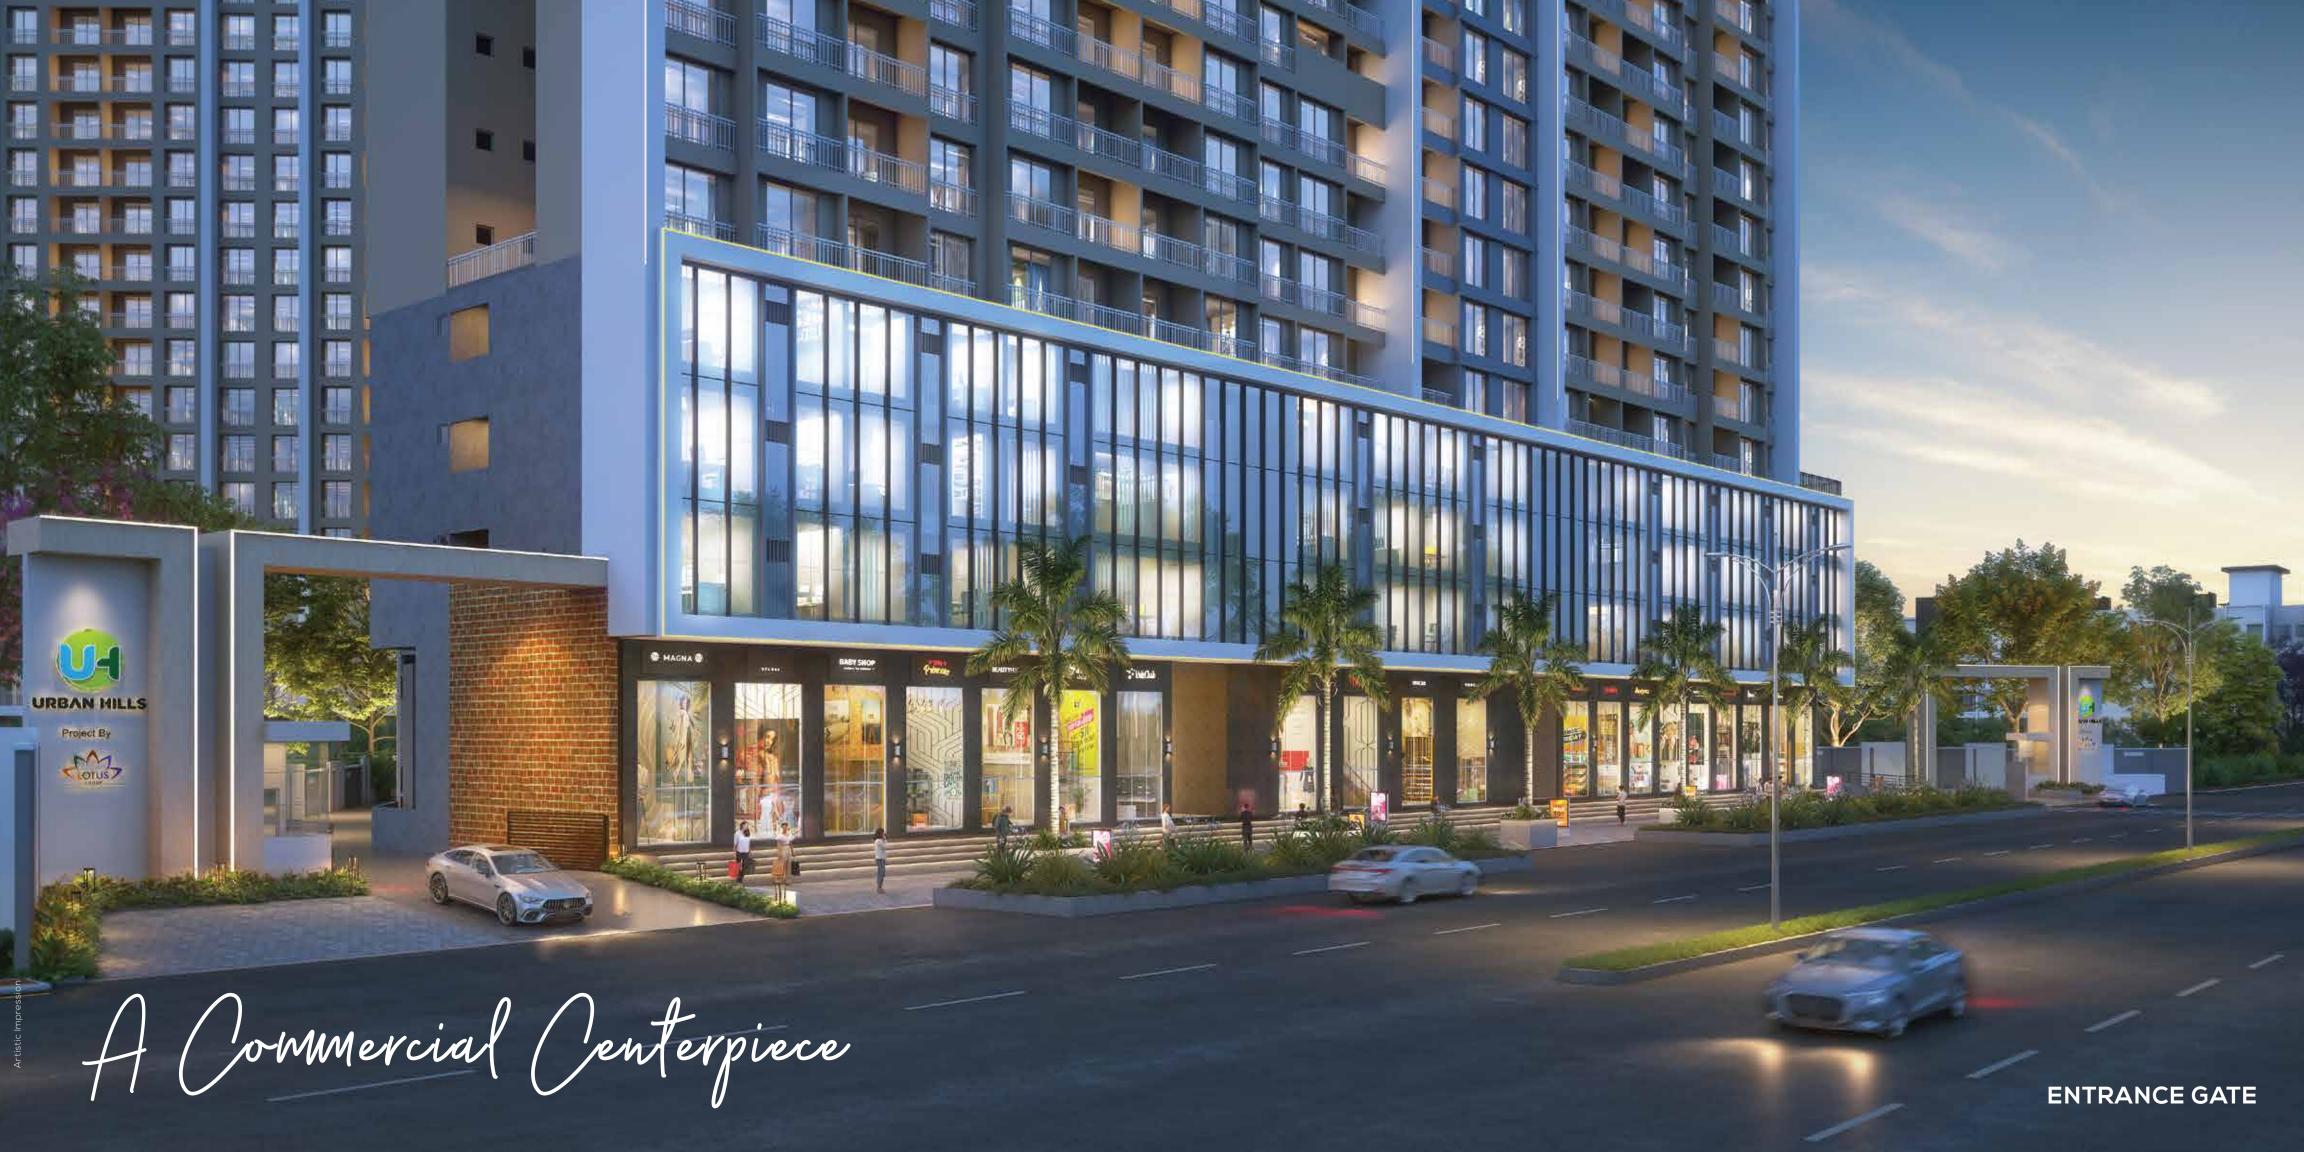

## A Grandiose Workplace

Give your business the space it needs to expand boundlessly with lavish Office Spaces that are as flexible as they are spacious. With offices at sizes ranging from 200 sq. ft. to a whopping 15,000 sq. ft. to boot; office spaces at Urban Hills turn the task of performing commercial endeavours into an absolute cakewalk. Add to that the fact that these offices are located right by the highway, and you have the very recipe to prosperity, right by your very doorstep no less!

### **KEY BENEFITS**

- Dedicated Parking Spaces
- Commercial Spaces from 200 sq. ft. 15,000 sq. ft.
- 60 Mtr. Main Road right beside the Property
- Separate Access Points for Residential and Commercial Spaces
- Office Spaces with 3.3 mtr. Floor-to-ceiling Height

## A Business Destination

Offering top-notch connectivity to key destinations in Mumbai as well as prestigious locales within the proximity the likes of Airoli, Thane, Dombivali, Kalyan and Mulund East no less; the grandiose Shops and Showrooms at Urban Hills are quite the sight to behold indeed! Giving both businesspersons as well as investors incredible advantages the likes of 6.5 m. high frontage and exceptional visibility (courtesy of a 60 Mtr. main road right beside the property); the double-height shops and showrooms here are nothing less than perpetual portals to pure prosperity!