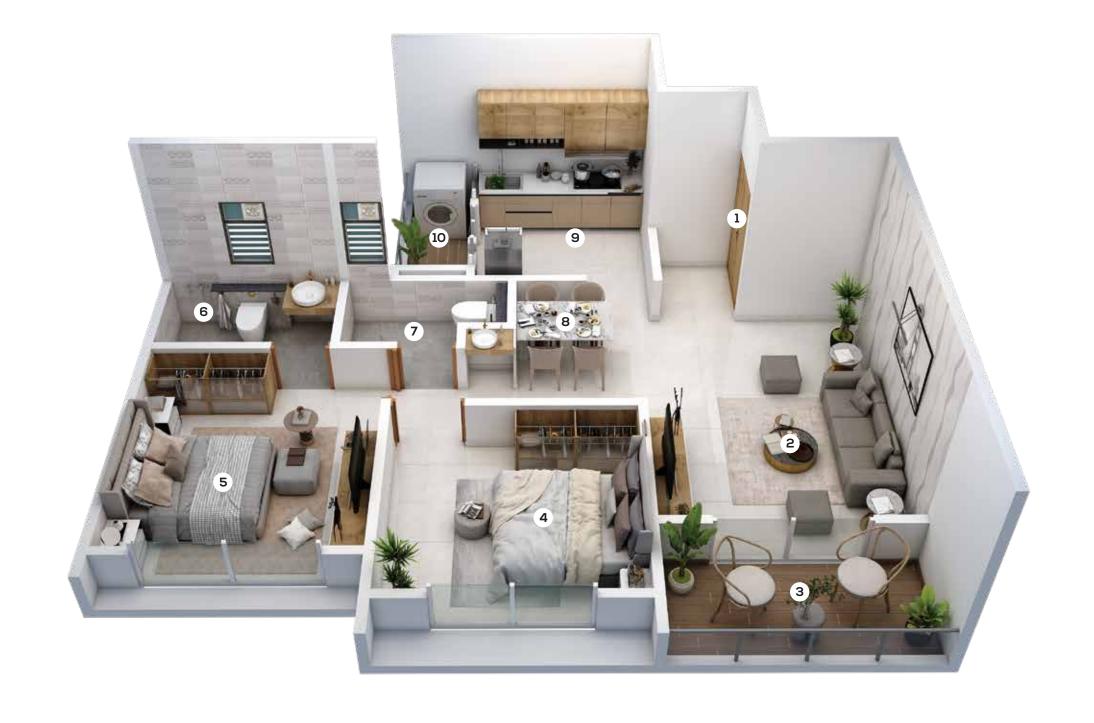

### 1BHK

1. Entrance 2. Kitchen

3. Dry Balcony 4. Living Room 5. Balcony 6. Bedroom 7. Washroom 8. Bathroom

2BHK

1. Entrance 2. Living Room 3. Balcony 4. Bedroom 5. Master Bedroom 6. Master Bath

7. Washroom 8. Dining Room

9. Kitchen 10. Dry Balcony