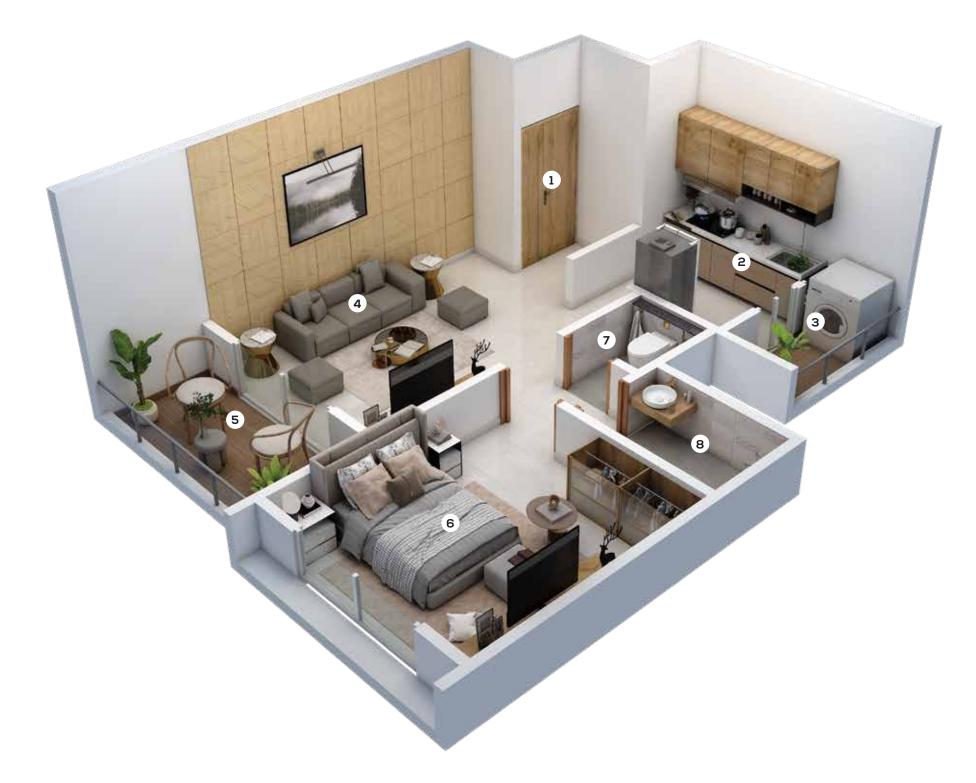

### 1BHK

1. Entrance 2. Kitchen

3. Dry Balcony 4. Living Room 5. Balcony 6. Bedroom 7. Washroom 8. Bathroom

2BHK

1. Entrance 2. Living Room 3. Balcony 4. Bedroom 5. Master Bedroom 6. Master Bath

7. Washroom 8. Dining Room

9. Kitchen 10. Dry Balcony