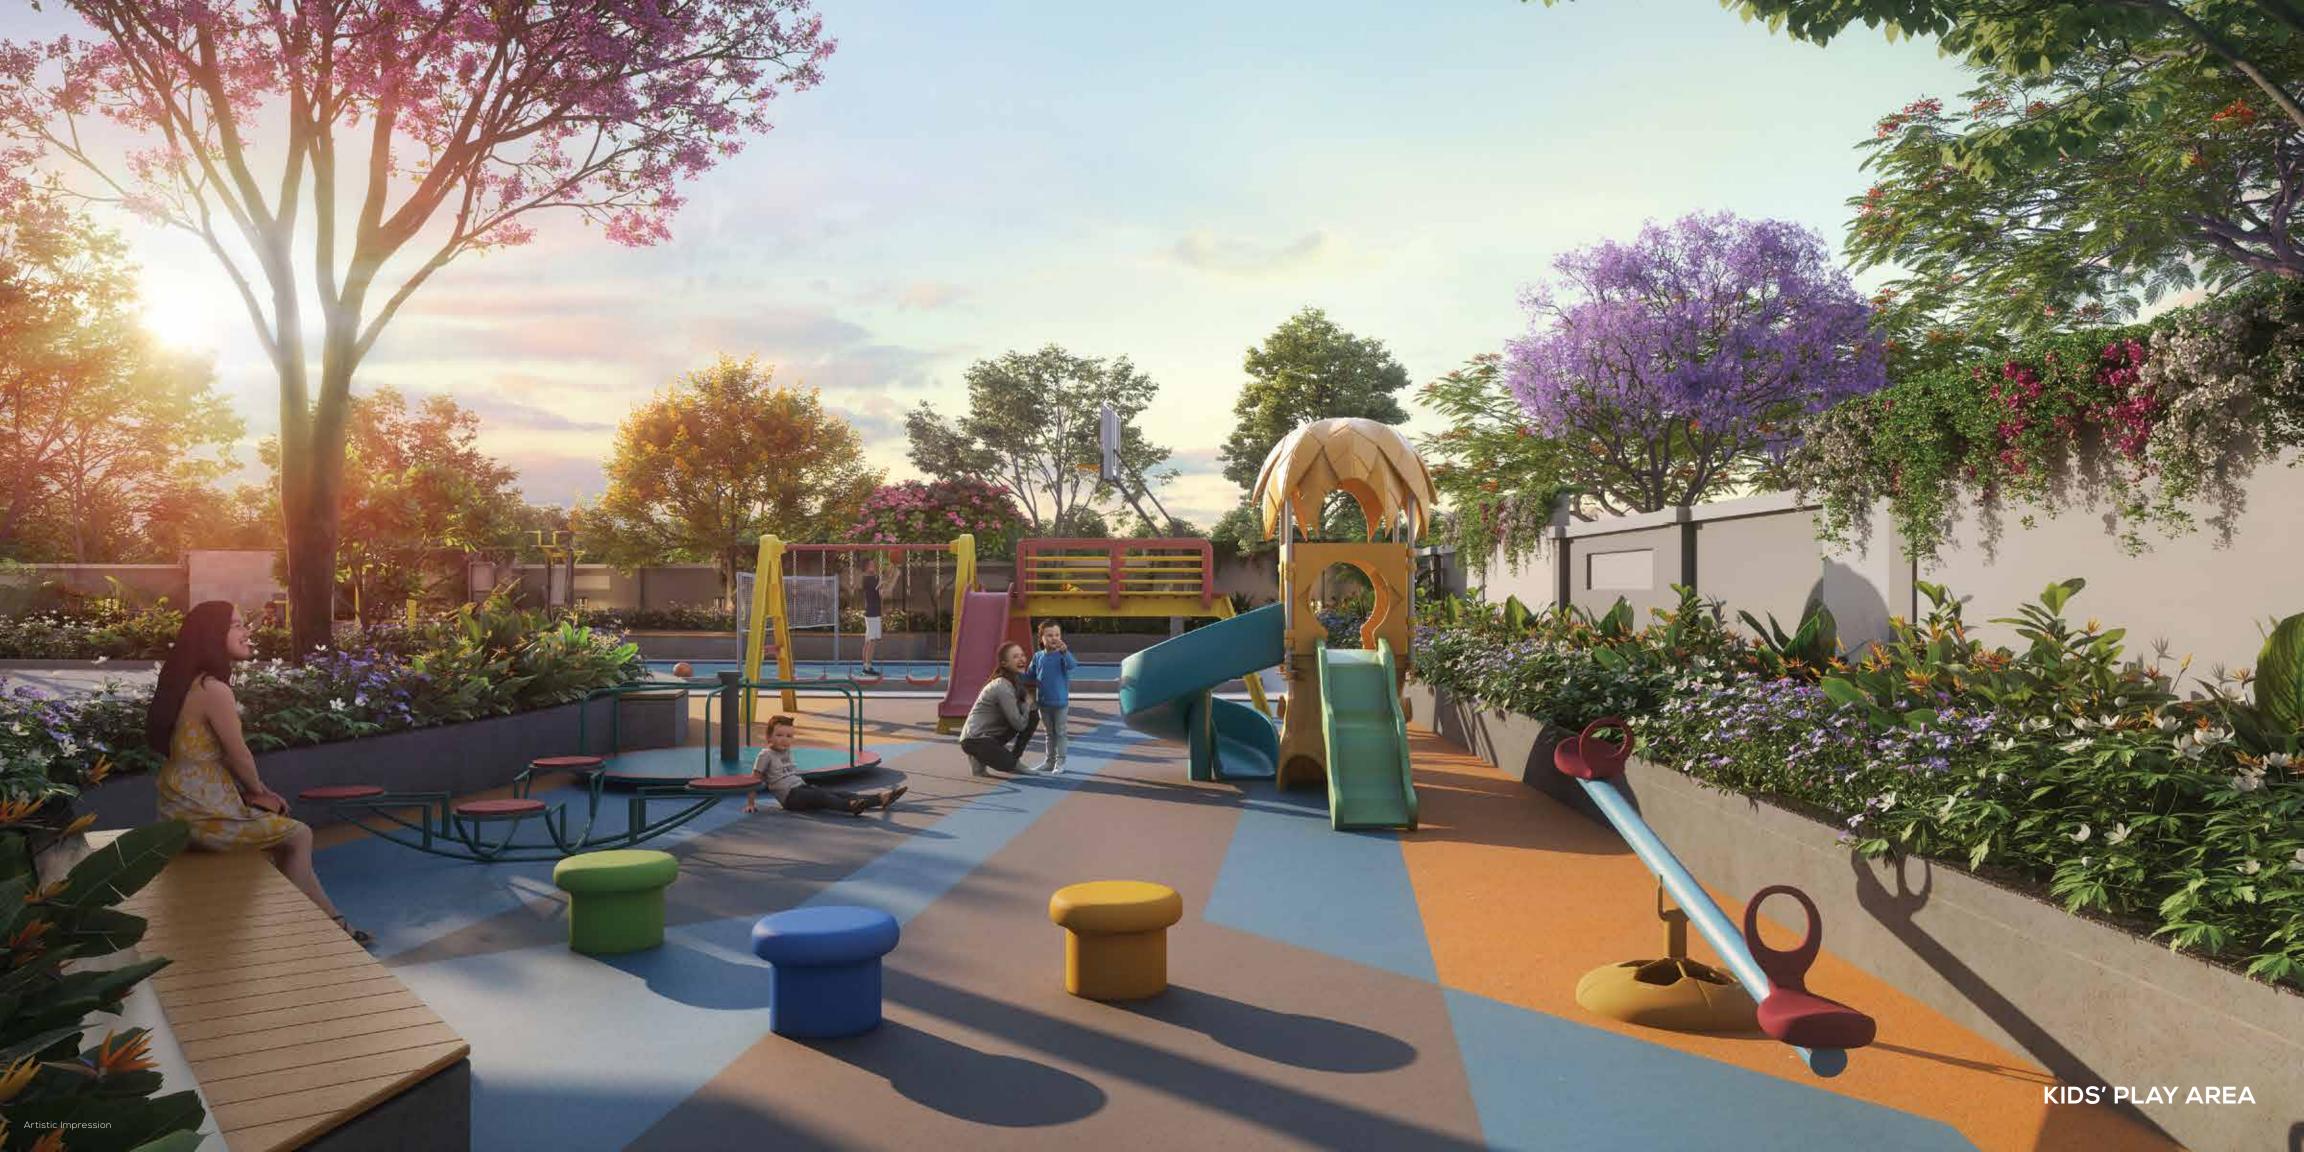

### **GROUND FLOOR OPEN SPACE AMENITIES**

- Entry Plaza / pergola
- Water Cascade
- Feature Wall
- Jogging Track/ Pathway
- Miyazaki & Seating Area
- Party Counter
- Flag Hosting Post
- Stage
- Multipurpose Party Lawn
- Fountain Sculpture
- Senior Citizen
- Lawn Mound
- Open Gymnastic
- Skating Rink
- Multipurpose Court
- Kids Play Area
- Rock Climbing Wall

## An Incomparable Lifestyle

Embrace a lifestyle of inimitable proportions, with an enviable selection of amenities to bring you joys and bliss unparalleled. So whether you wish to party by a counter or a pool side; or relax by a water cascade, a fountain sculpture, or a pergola; there is an amenity for every reason here, and a reason to enjoy each and every single amenity!