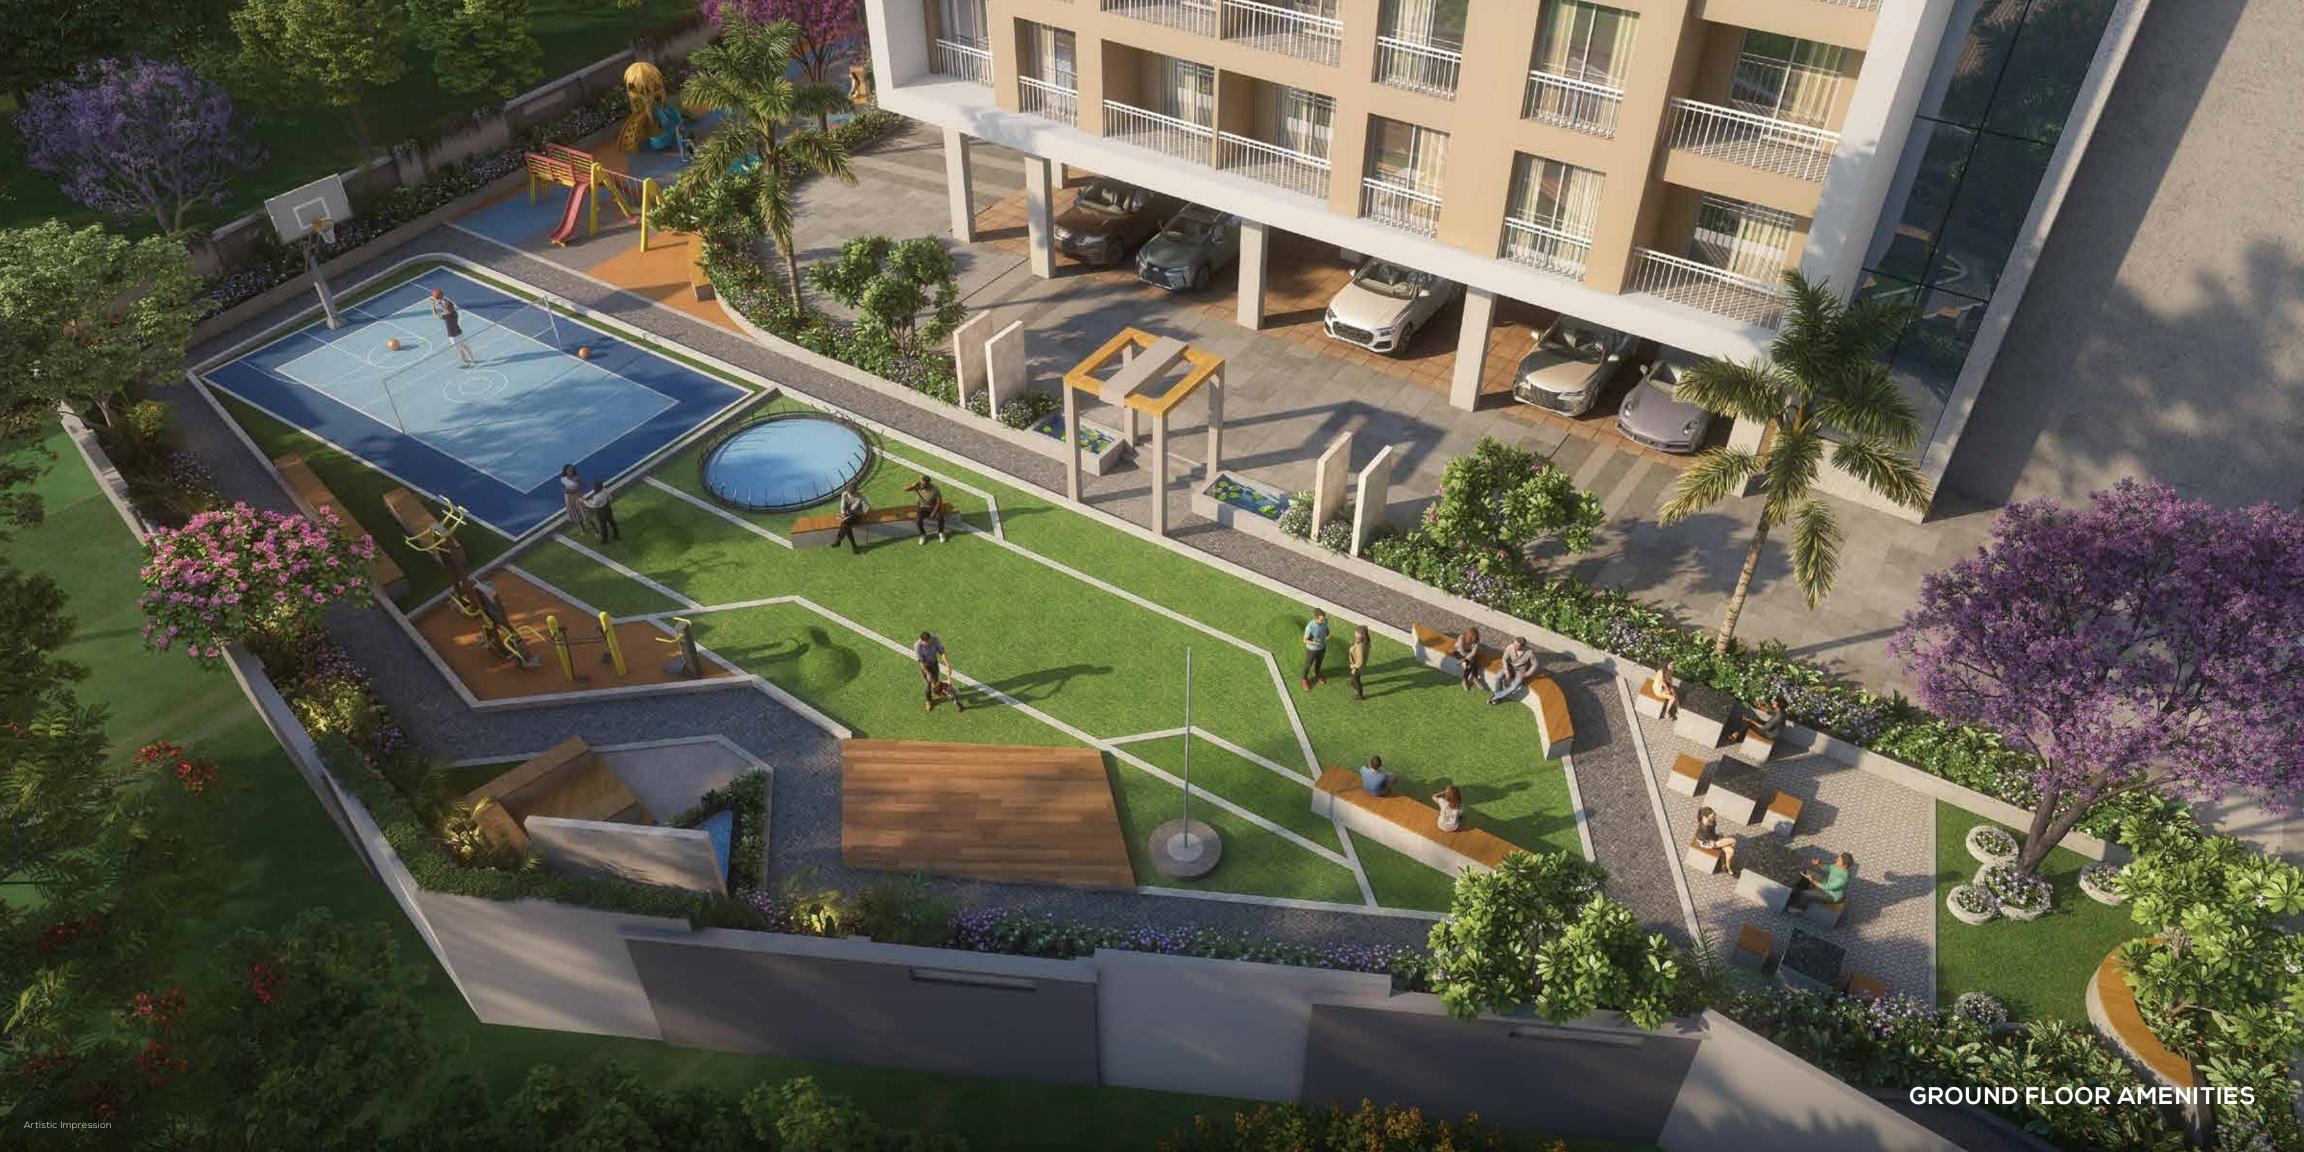

### **GROUND FLOOR OPEN SPACE AMENITIES**

- Entry Plaza / pergola
- Water Cascade
- Feature Wall
- Jogging Track/ Pathway
- Miyazaki & Seating Area
- Party Counter
- Flag Hosting Post
- Stage
- Multipurpose Party Lawn
- Fountain Sculpture
- Senior Citizen
- Lawn Mound
- Open Gymnastic
- Skating Rink
- Multipurpose Court
- Kids Play Area
- Rock Climbing Wall

## An Incomparable Lifestyle

Embrace a lifestyle of inimitable proportions, with an enviable selection of amenities to bring you joys and bliss unparalleled. So whether you wish to party by a counter or a pool side; or relax by a water cascade, a fountain sculpture, or a pergola; there is an amenity for every reason here, and a reason to enjoy each and every single amenity!