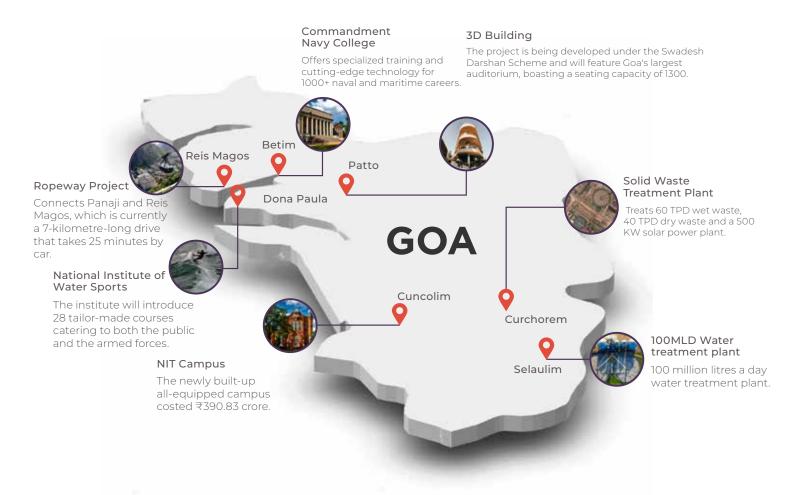

# Large-scale metamorphosis to make Goa more accessible.

- NH-66 New Mumbai-Goa Highway: 471km, four-lane highway will drastically reduce the travel time between Mumbai and Goa by atleast 6 hours. Currently, it takes about 12 hours to cover the same distance.
- Nagpur-Shaktipeeth Highway: 760-km Nagpur-Shaktipeeth highway to cover the distance between Nagpur and Goa in 11 hours.
- Impact of Delhi-Mumbai Expressway: Resulting in reduced travel time between Delhi and Mumbai to just 12 hours, and further enhanced connectivity from Mumbai to Goa via NH-66 to add value to the overall economy and ecosystem.
- Game-changing new airport: The new Mopa airport, a PPP-model run by GMR Group has recently secured a funding of ₹2,475 Cr. to further expand and enhance operations.

# ENHANCEMENTS WITHIN GOA WORTH ₹766 CRORES:

- MES College Junction to Bogmalo Junction: (₹455.50 Cr) Construction of a 4-lane flyover covering a total length of 3.35 km on NH-566.
- Cuncolim Bypass-Uskini-Bandh Cuncolim to Bendordem: (₹310.92 Cr) Covering 8.33 km on NH-66 in the South Goa district, it aims to speed up the completion of the Mumbai to Kanyakumari Economic Corridor.