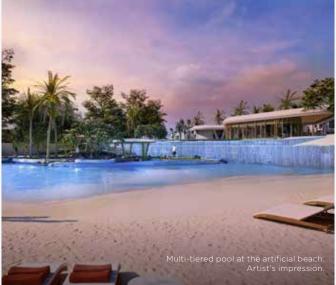

# THE TRULY GOAN LIFE SUN, SAND AND SEA

Bask in the golden rays on the pristine man-made beach, build sand-castles with the little ones or delight your senses beneath the cascading waters of the majestic waterfall. The finest cocktails from chic beachside bar make hours float by. The exclusive beach spa perfectly rounds things up.

#### SUN, SAND & SEA

Man-made Beach with White Sands Cabanas and Loungers Rock feature and waterfall Foot-over bridge Outdoor Dining Area Cocktail Area Beach Spa and Sun Bath