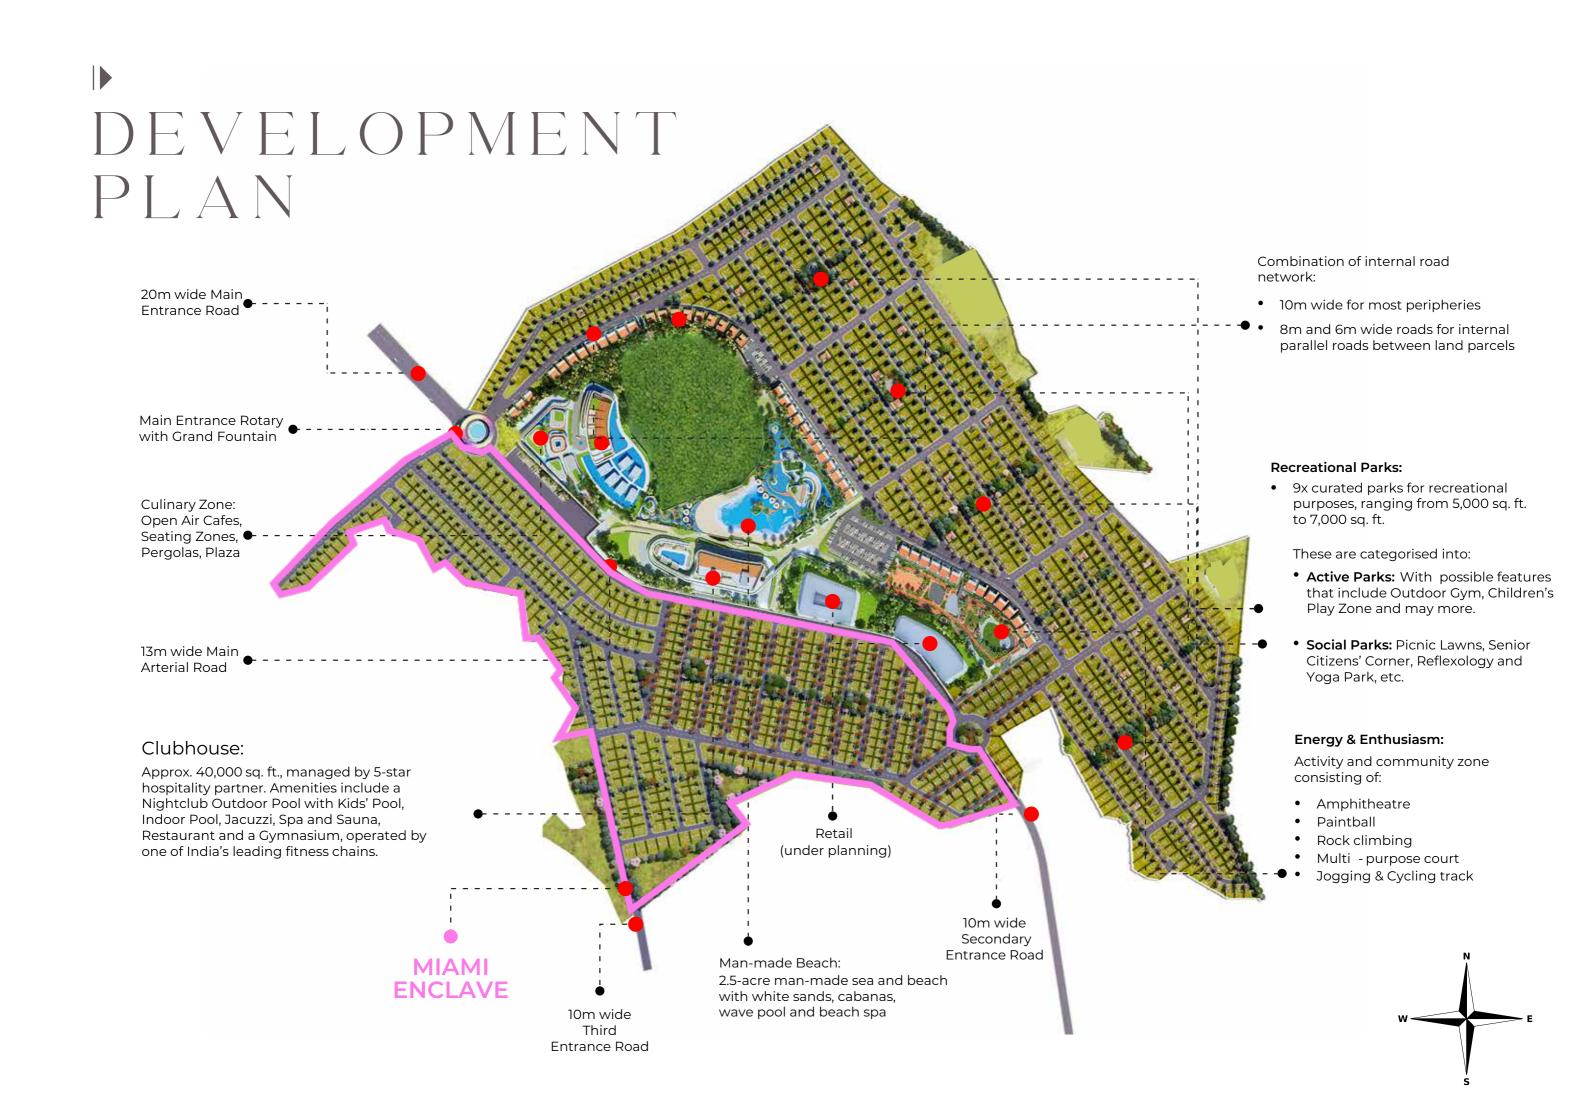

#### 130+ ACRE, 5-STAR BRANDED LAND DEVELOPMENT

Largest contiguous 5-Star, Grade-A land in Goa.

# 20+ ACRE CENTRAL PARK WITH MAN-MADE SEA AND BEACH

Beachside Café, Cabanas, Pergolas and Loungers, Zones for Beach Volleyball, Wave pools, Waterfall, Beach Spa and Sun Bath.

Designed by globally acclaimed architecture and design firm Enzyme APD, Spain.

#### GOA'S FIRST CARBON NEGATIVE DEVELOPMENT

15+ acres of greens, 3000+ trees, 30+ indigenous species of flora.

# CARBON NEGATIVE ENVIRONMENT

The landscape is planned to represent Goa's natural essence, featuring a tropical forest, sand, sea, aquatic features, with a touch of urban landscape.

- 15+ acres of green spaces
- Over 60,000 sq. ft. of green spaces, interspersed across
   12 pockets (5000+ sq. ft. each) for socializing and recreation
- Native Trees comprising
   Indian Walnut, Silk Cotton
   Tree, Pink Cassia,
   Flamboyant, Queen's Crape
   Myrtle, Indian Cork Tree,
   African Tulip Tree
- Over 3,000+ trees from more than 30+ species create a veritable paradise
- 10+ km of total road length with avenue plantation

# A CLUBHOUSE PAR EXCELLENCE

Managed by the 5-star hospitality partner, the mammoth luxury clubhouse is a haven of leisure and recreation. Inside, state-of-the-art amenities and world-class surroundings help residents indulge with abandon.

### ADVENTURE & ENTHUSIASM AT EVERY CORNER

Engage in spirited adventures like paintball and volleyball or conquer towering rock walls with your indomitable spirit. The tranquil water features add a touch of serenity to the electrifying ambience, promising an exhilarating experience for a lifetime.

# CULINARY EXPERIENCES

A 2 acre culinary and socializing zone with reflective water channels, pergolas, and alfresco dining areas, tailor-made for romantic evenings.

Open-air Cafe

· Eatery Zone

Alfresco Dining

# RETAIL THERAPY

Nifty retail shops and a supermarket make things much more convenient