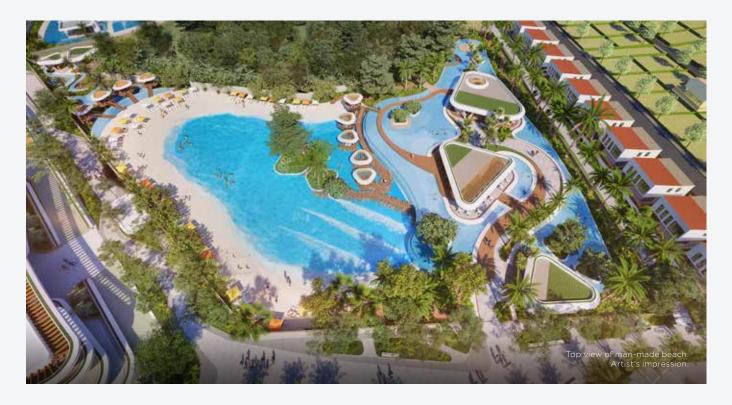

# 20+ ACRE CENTRAL PARK WITH MAN-MADE SEA AND BEACH

Beachside Café, Cabanas, Pergolas and Loungers, Zones for Beach Volleyball, Wave pools, Waterfall, Beach Spa and Sun Bath.

Designed by globally acclaimed architecture and design firm Enzyme APD, Spain.

# THE TRULY GOAN LIFE SUN, SAND AND SEA

Bask in the golden rays on the pristine man-made beach, build sand-castles with the little ones or delight your senses beneath the cascading waters of the majestic waterfall. The finest cocktails from chic beachside bar make hours float by. The exclusive beach spa perfectly rounds things up.

#### SUN, SAND & SEA

Man-made Beach with White Sands Cabanas and Loungers Rock feature and waterfall Foot-over bridge Outdoor Dining Area Cocktail Area Beach Spa and Sun Bath