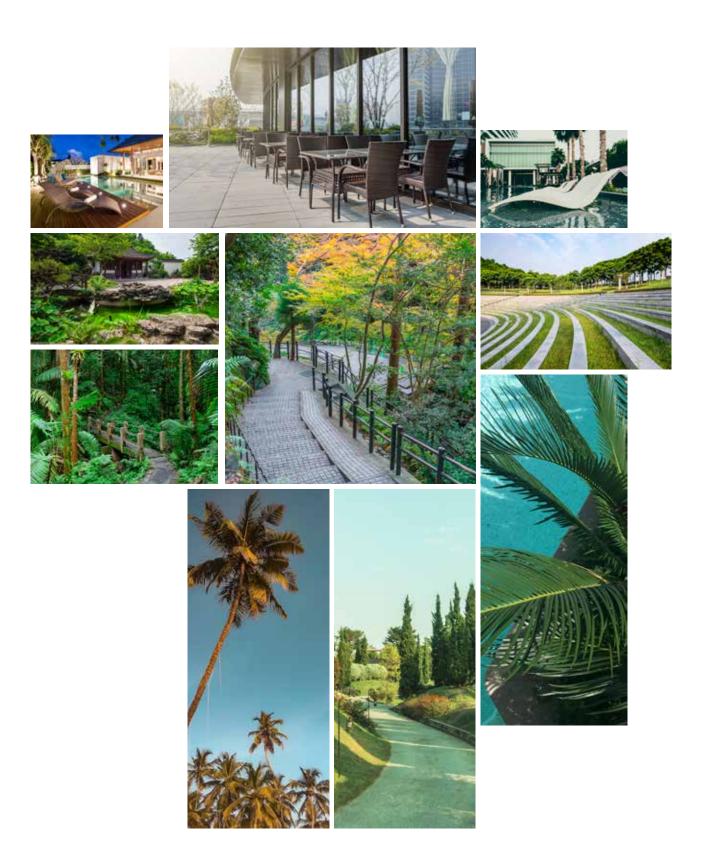

# 20+ ACRE CENTRAL PARK WITH MAN-MADE SEA AND BEACH

Beachside Café, Cabanas, Pergolas and Loungers, Zones for Beach Volleyball, Wave pools, Waterfall, Beach Spa and Sun Bath.

Designed by globally acclaimed architecture and design firm Enzyme APD, Spain.

# THE TRULY GOAN LIFE SUN, SAND AND SEA

Bask in the golden rays on the pristine man-made beach, build sand-castles with the little ones or delight your senses beneath the cascading waters of the majestic waterfall. The finest cocktails from chic beachside bar make hours float by. The exclusive beach spa perfectly rounds things up.

#### SUN, SAND & SEA

Man-made Beach with White Sands Cabanas and Loungers Rock feature and waterfall Foot-over bridge Outdoor Dining Area Cocktail Area Beach Spa and Sun Bath

# LEISURE AND RELAXATION

Hammocks Forest
Star Gazing Observatory
Bon Fire Pit
Mini Golf
Japanese Zen Garden
Aroma Garden
Children's Play Area
Open-Air Wedding Venue
River walk Park
Labyrinth Park