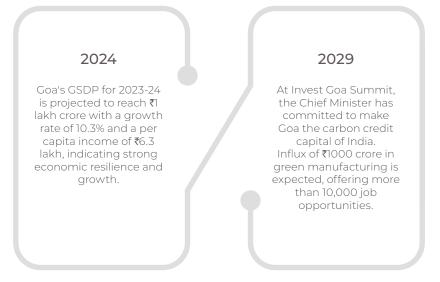

# GOA ON THE RISE

Manohar International Airport (MOPA) is projected to handle 33 MPPA (million passengers per annum) eventually. Property prices in North East Goa will soar upwards by an estimated 27-30% making Bicholim a veritable multi-bagger.

# IMPACT OF MOPA INTERNATIONAL AIRPORT

MOPA International Airport has ushered in international flights and is set to drive property prices upwards by an estimated 27-30%. Goa will not only remain a beach tourist hub but also diversify into wellness and nature tourism: envision eco-friendly resorts, forest lodges, and wellness retreats.

A positive spillover to adjacent regions of Northeas: Goa is expected, as the sought-after second home and nature resort destination may experience an annual property price increase of 29.2%.

Source: Moneycontrol.com)

# IMPACT OF DUAL AIRPORTS

Currently, Dabolim airport handles close to 8 million passengers per annum (MPPA) against its actual capacity of 4.4 MPPA.

The Manohar International Airport (Mopa) is projected to handle 4.4 million passengers per annum in its initial phase, with capacity expansions planned to accommodate up to 13.1 million passengers per annum in subsequent phases, effectively addressing the growing demand for air travel to and from Goa. The airport can handle up to 33 million (3.3 Cr) passengers in case of a substantial increase in air traffic, contributing significantly to Goa's economic diversification and growth.