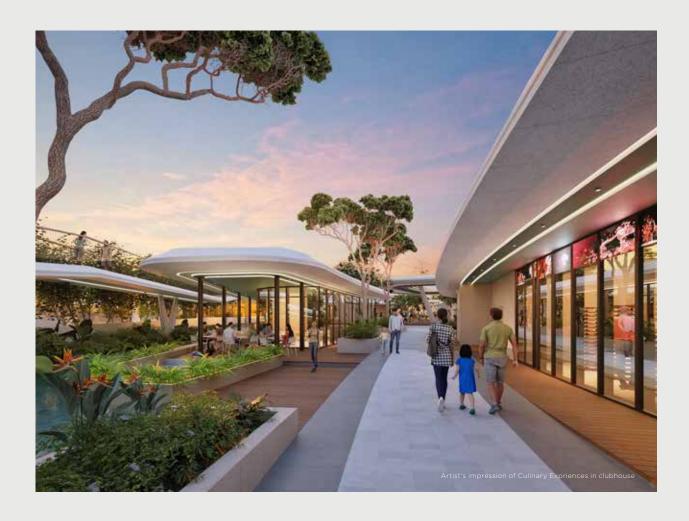

# CULINARY EXPERIENCES

A 2 acre culinary and socializing zone with reflective water channels, pergolas, and alfresco dining areas, tailor-made for romantic evenings.

Open-air Cafe

· Eatery Zone

Alfresco Dining

# RETAIL THERAPY

Nifty retail shops and a supermarket make things much more convenient

#### CULINARY EXPERIENCES

Eatery Zone
Open-air Cafe
Wine shop & Convenience Store
Alfresco Dining
Shaded outdoor area
Pergola & Water feature
Connecting Boulevard
Hotel
Reflective Pool