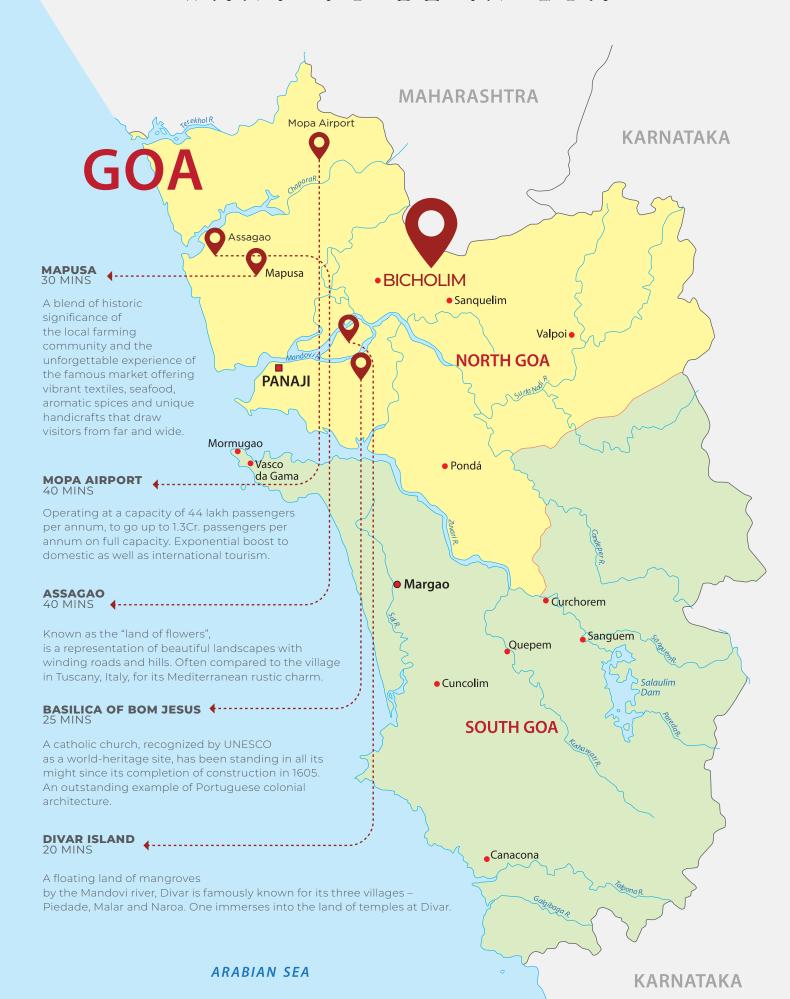

## BICHOLIM CLOSE TO WHEREVER YOU WANT TO BE IN GOA

# UNEARTHING THE TRUE CHARM OF BICHOLIM

Bicholim, located in the north-eastern part of Goa, is primarily known for its natural beauty with the most prominent and picturesque water body, Mayem Lake. The region's calmness makes it an ideal destination for people who choose serenity. Bicholim is also known for its vibrant cultural heritage. The town is carved with ancient temples, historic landmarks, and traditional Goan architecture, providing glimpses into its rich history and heritage.

#### SOCIAL INFRASTRUCTURE WITHIN 10 MINS

- Adhar Hospital
- Mardolkar Hospital
- Our Lady of Grace Maternity Hospital

- Rotary Club Primary School
- · Our Lady of Grace High School ·
- · Goa Institute of Management

- Bicholim Spices Market
- · Bicholim Pottery Studio