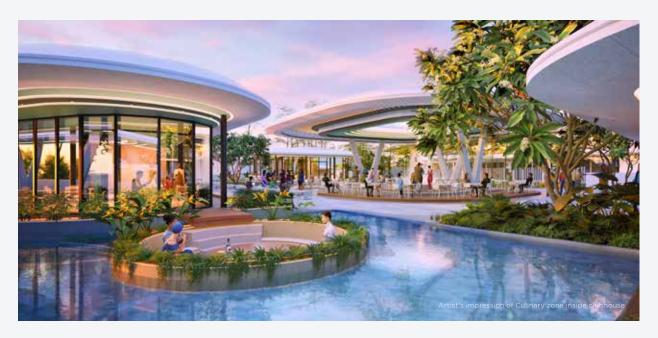

# CULINARY EXPERIENCES

A 2 acre culinary and socializing zone with reflective water channels, pergolas, and alfresco dining areas, tailor-made for romantic evenings.

Open-air Cafe

· Eatery Zone

Alfresco Dining

#### CULINARY EXPERIENCES

Eatery Zone
Open-air Cafe
Wine shop & Convenience Store
Alfresco Dining
Shaded outdoor area
Pergola & Water feature
Connecting Boulevard
Hotel
Reflective Pool