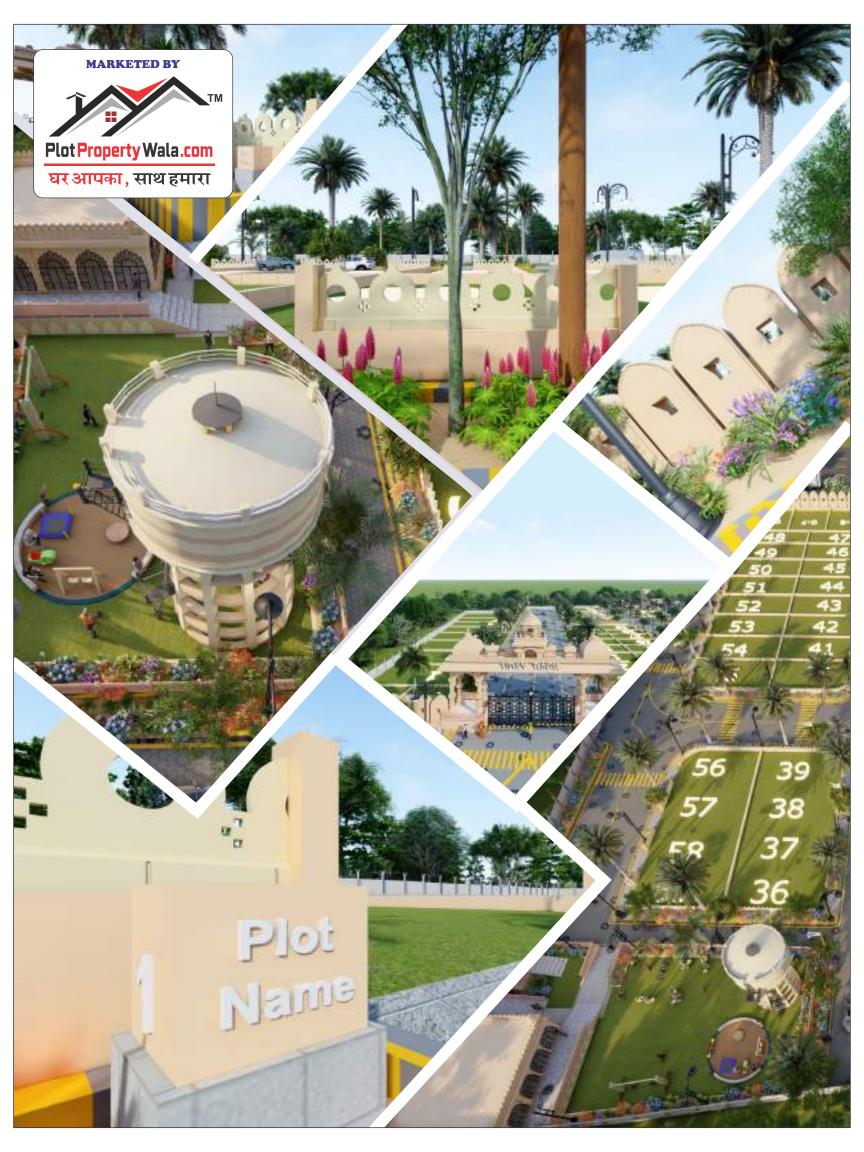

### आवश्यकता की हर चीज कुछ कदमों की दूरी पर

- \* टोंक रोड़ :- 100 मीटर
- \* 200 फ़ीट महल रोड़:- 800 मीटर
- \* रिंग रोड:-1 किमी.
- \* बॉम्बे हॉस्पिटल :- 3 किमी.
- \* Jecrc, पूर्णिमा यूनिवर्सिटी :- 2 किमी.
- ∗ सीतापुरा इंडस्ट्रियल एरिया :-4 किमी.
- \* प्रहलादपुरा इंडस्ट्रियल एरिया :- 2 किमी.
- \* चोखी ढाणी :- 1 किमी.