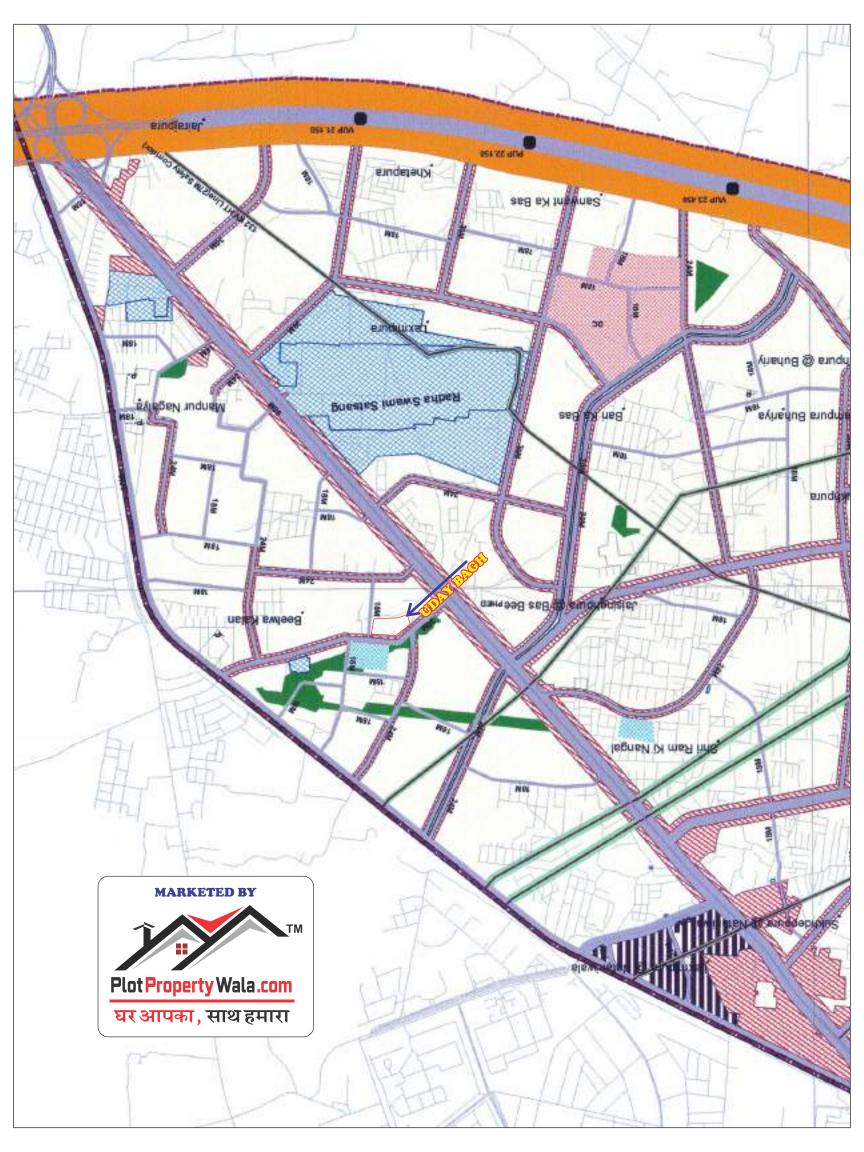

### आवश्यकता की हर चीज कुछ कदमों की दूरी पर

- \* टोंक रोड़ :- 100 मीटर
- \* 200 फ़ीट महल रोड़:- 800 मीटर
- \* रिंग रोड:-1 किमी.
- \* बॉम्बे हॉस्पिटल :- 3 किमी.
- \* Jecrc, पूर्णिमा यूनिवर्सिटी :- 2 किमी.
- ∗ सीतापुरा इंडस्ट्रियल एरिया :-4 किमी.
- \* प्रहलादपुरा इंडस्ट्रियल एरिया :- 2 किमी.
- \* चोखी ढाणी :- 1 किमी.