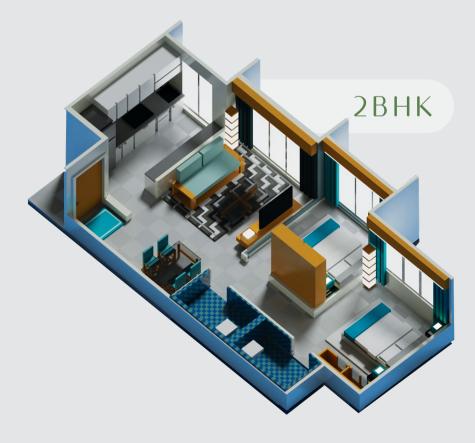

## → ISOMETRIC VIEW←

MahaRERA Registration No.: P99000033298 Available on www.maharera.mahaonline.gov.in

**HEAD OFFICE:** Shop No 12,13,14, Narayan Bhoomi, Opp To John XXIII CBSE High School, Dongarpada Virar West. Tal- Vasai. Dist- Palghar, 401-303. Contact us on :- 9096611127 / 9096611129