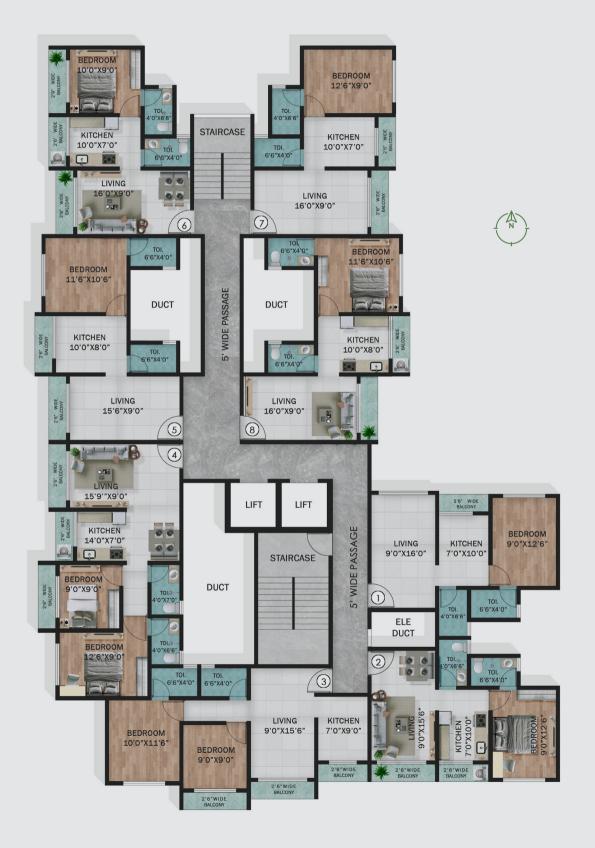

|
| Generator backup for lift, lobby, staircase light $\&$ water pump.                                                                                       |
| Fire protection system.                                                                                                                                  |
| Rain water harvesting.                                                                                                                                   |
|                                                                                                                                                          |









## $\longrightarrow$ TYPICAL FLOOR PLAN $\longleftarrow$

#### B WING



## → ISOMETRIC VIEW←







MahaRERA Registration No.: P99000033298 Available on www.maharera.mahaonline.gov.in

**HEAD OFFICE:** Shop No 12,13,14, Narayan Bhoomi, Opp To John XXIII CBSE High School, Dongarpada Virar West. Tal- Vasai. Dist- Palghar, 401-303. Contact us on :- 9096611127 / 9096611129

DISCLAIMER: The specifications mentioned in this advertisement/promotional document are only representational and informative and the information, images and visuals, drawings or sketches represent an architect's impression and are only indication of the envisaged development and the same are subject to change in accordance with approvals from local authorities. The developer reserves rights to make additions, alterations or amendments as and when it deem fit and proper without any notice. No