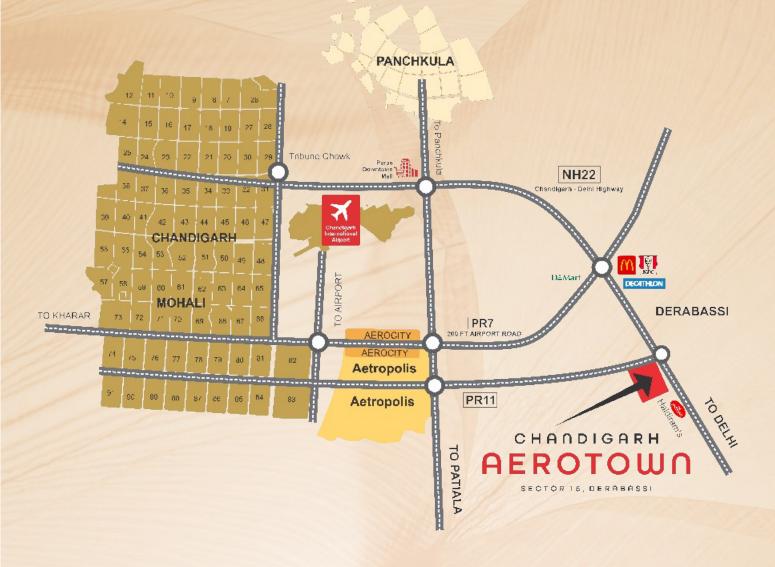

## LOCATION MAP

Promoted and Developed by:

Corporate Office

Office No. 78, 3rd Floor City Court, Zirakpur Shimla Highway, Zirakpur Punjab - 140603

#### Site Office:

Chandigarh Aerotown, Sector 15 Derabassi on upcoming PR 11 Chandigarh Airport Road, Adj. Chandigarh Delhi Highway

SCAN QR CODE FOR LOCATION