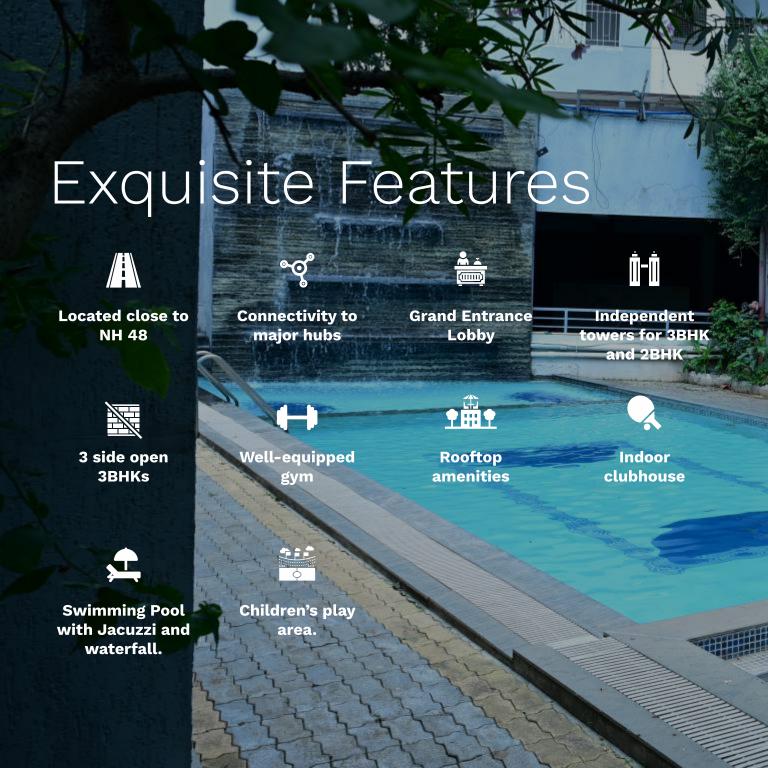

### Amenities

Discover an array of unparalleled amenities at Pinewood, where luxury living meets extraordinary experiences. Stay fit and energized at our well-equipped Gym, dive into relaxation with not one but two Swimming Pools including a Baby Pool, indulge in ultimate serenity at the Jacuzzi area, and immerse yourself in the enchanting beauty of the Skygarden and its Skygazing deck. Find tranquility in the Meditation Room and create lasting memories at the Senior Citizen Pavilion.

The Clubhouse offers a central hub for community activities, while the Game Room entertains with Table Tennis and an 8-ball Pool. Host remarkable gatherings at the multipurpose Party Hall, unwind in the fully landscaped designer garden, and find solace in the inviting Gazebo. Experience a lifestyle of extraordinary amenities at Pinewood.

Explore the exquisite amenities and meticulous attention to detail in our thoughtfully designed flats at Pinewood: