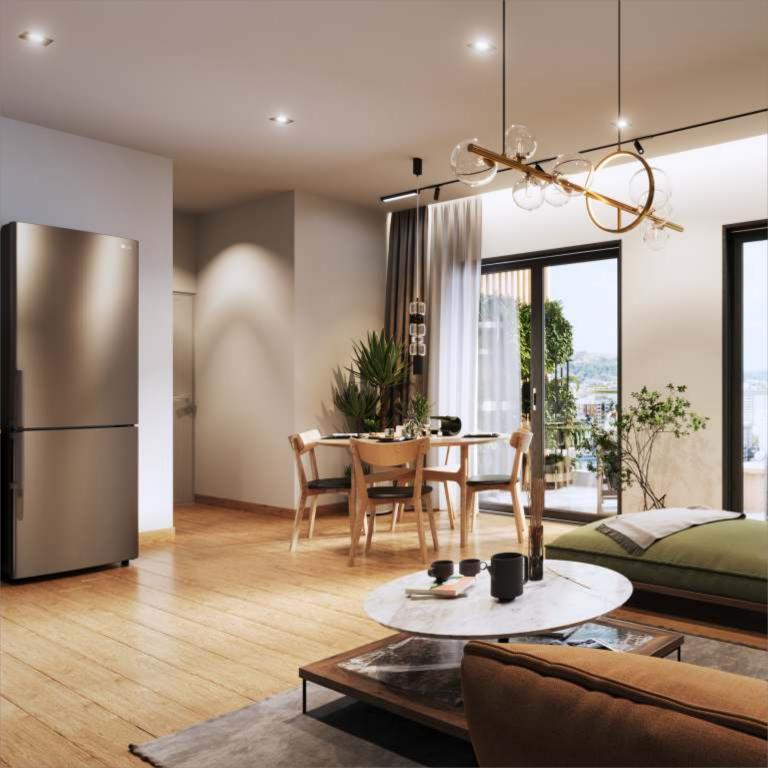

#### SPECIFICATIONS

| CP Fittings                            | Grohe or Equivalent                                            |
|----------------------------------------|----------------------------------------------------------------|
| Sanitary Fittings                      | Toto or Equivalent                                             |
| UPVC Sliding Terrace<br>Door & Windows | Yes (with mosquito mesh)                                       |
| Flooring                               | 1200x600 mm Vitrified<br>(Wooden finish for<br>master bedroom) |
| Shower Panel (Master<br>Bedroom)       | 8-way                                                          |
| VDB (Video Doorbell)                   | Included                                                       |
| Exhaust Fans                           | Kitchen and all bathrooms                                      |
| Water Purifier                         | Included                                                       |
| Wooden Flooring on<br>Terrace          | Yes                                                            |
| Decorative Safety Doors                | Included (Main doors<br>with 8' height)                        |
|                                        |                                                                |