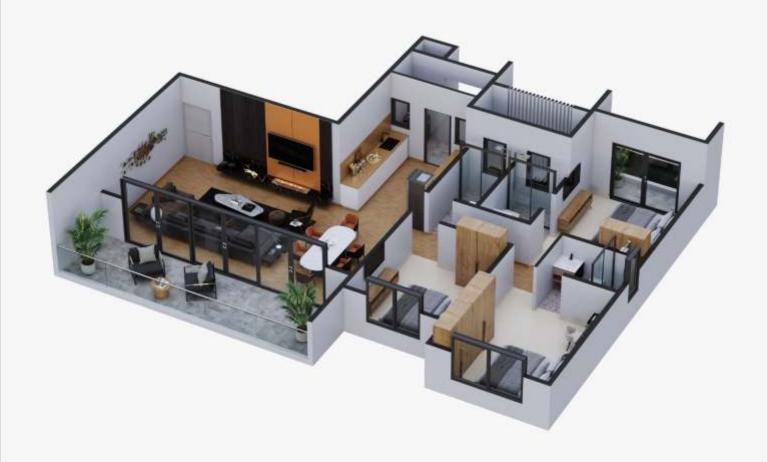

### **SUPER SPACIOUS**

2BHK 3BHK 2 Towers, 13 Floors Each

**Elevated Living** 

An unrivaled masterpiece of luxury living. Crafted to perfection, this exclusive gated community redefines opulence with its breathtaking architecture and spacious flats that offer abundant natural light and ventilation.

The two new independent towers are a testament to Pinewood's uncompromising commitment to excellence. The 3BHK flats with openings on three sides, are 30-40% larger than the competition, while the 2BHK tenements offer a luxurious space for nuclear living.

Explore the exquisite amenities and meticulous attention to detail in our thoughtfully designed flats at Pinewood: