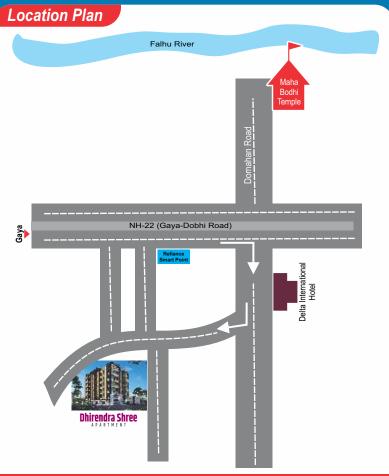

# OUTSTANDING LOCATION FOR HOME STAY & BUSINESS

| 1. | Delta International Hotel  | 0.5 km |
|----|----------------------------|--------|
| 2. | Reliance Smart Point Mall  | 0.5 km |
| 3. | Magadh University          | 1 km   |
| 4. | Maha Bodhi Temple          | 4 km   |
| 5. | DPS Gaya                   | 4.5 km |
| 6. | IIM Bodh Gaya              | 4 km   |
| 7. | Gaya International Airport | 8 km   |
| 8. | ANM College & Hospital     | 10 km  |