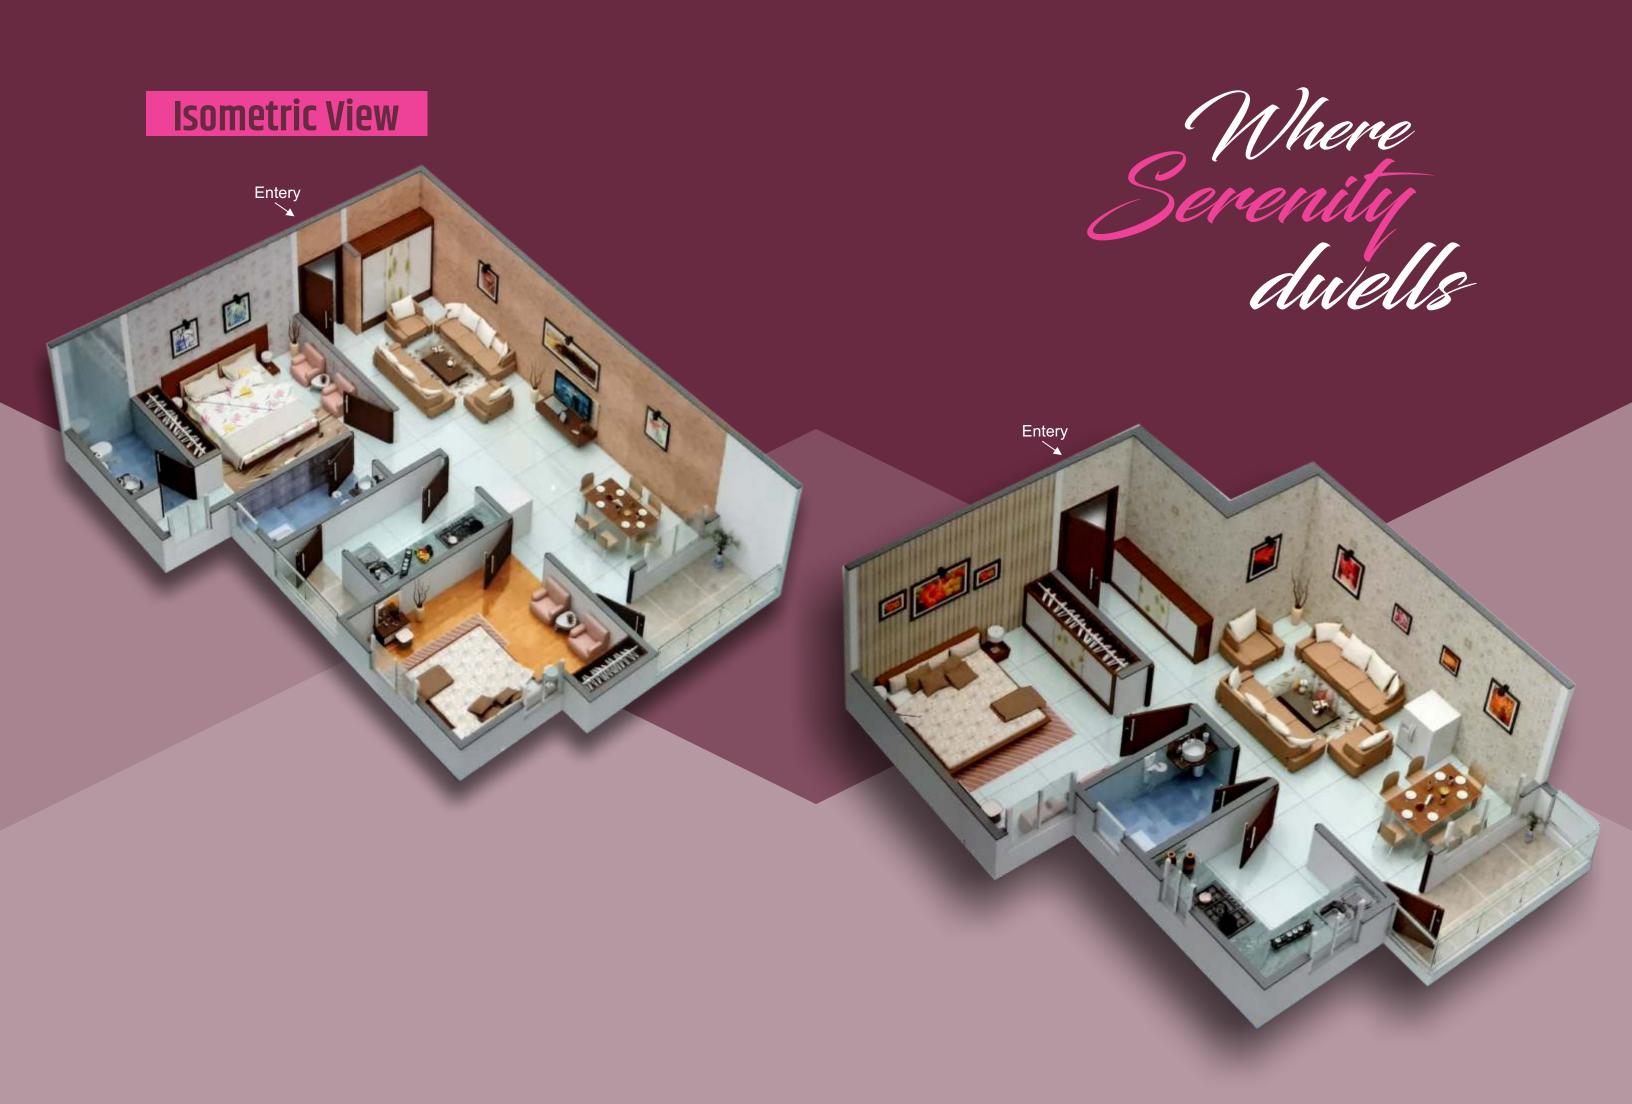

#### **ROOMS:**

Internal flooring : Branded vitrified floor tiles of 605mm\* size. Balconies : Branded anti skid floor tiles.

#### **KITCHEN:**

Granite top kitchen platform with SS Sink. Branded glazed wall tiles up to 2' Dado heights SS sink with Branded sink Mixer. provision for Geyser , Aqua Guard and Exhaust Fan.

#### **BATHROOM:**

Modular Bathroom Hindware make sanitary Bathroom. Hot and cold mixer unit for each Bathroom. Branded Anti-skid floor tiles. Provision for Geyser and Exhaust Fan In all Bathroom. Water proof doors. Concealed plumbing with premium quality pipes (Branded). Branded anti skid floor tiles.