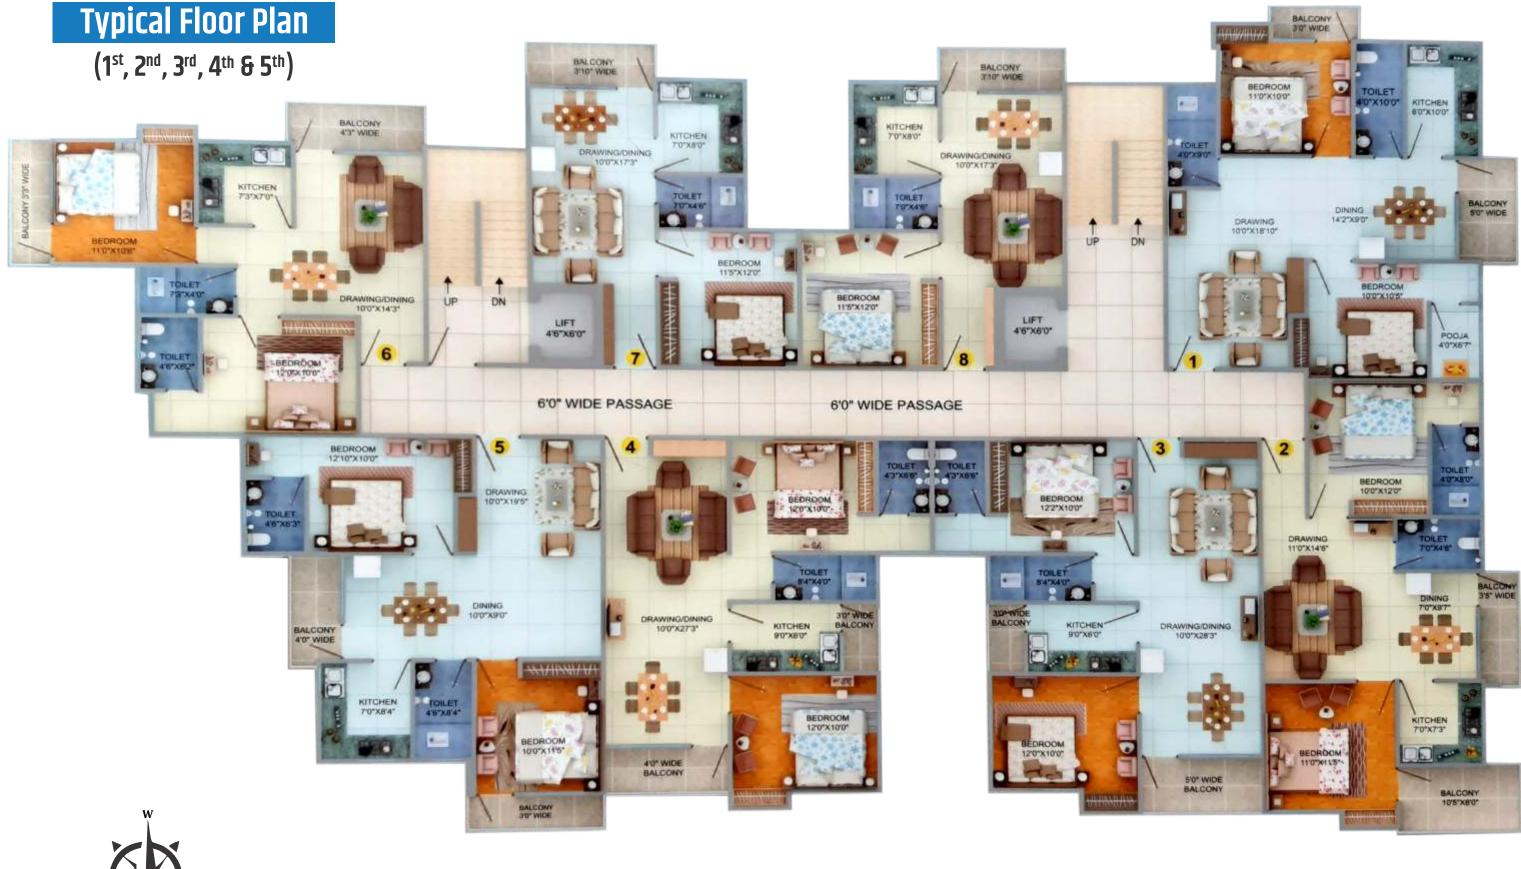

Dhirendra Shree A P A R T M E N T Bodh Gaya

s KN N E

| Area Statement | Flat No.    | 1        | 2        | 3        | 4       | 5        | 6       | 7       | 8       |
|----------------|-------------|----------|----------|----------|---------|----------|---------|---------|---------|
|                | S/B up Area | 1090 sft | 1005 sft | 1025 sft | 995 sft | 1020 sft | 907 sft | 655 sft | 655 sft |