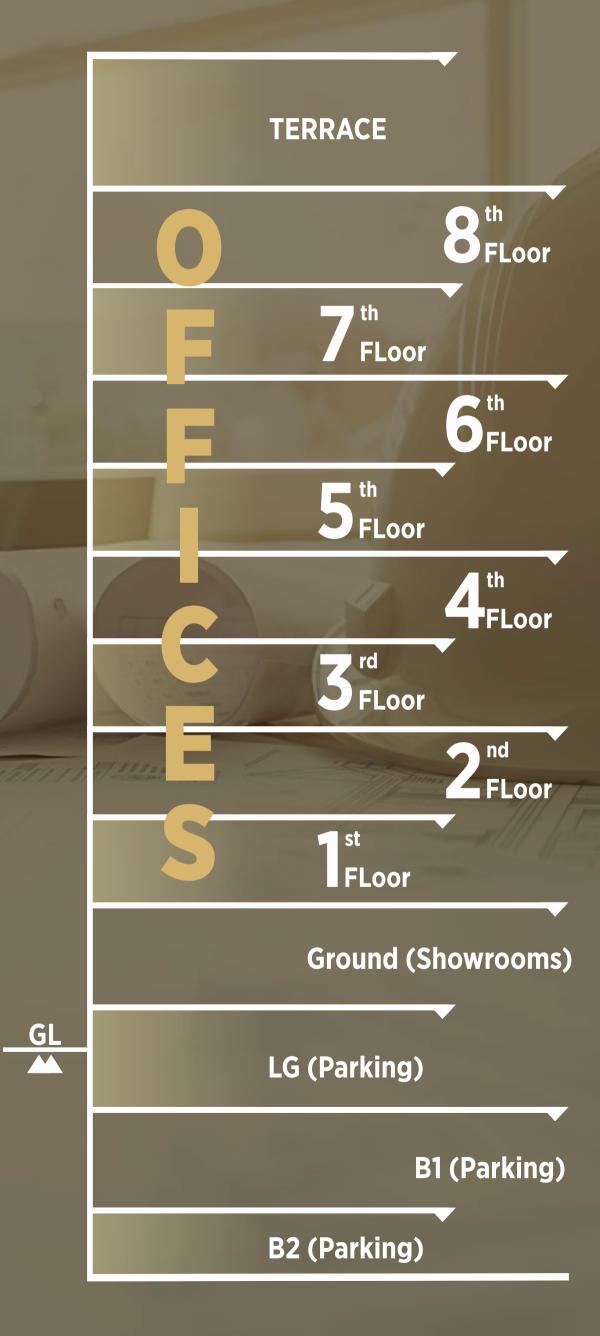

## **BUILDING SECTION**

KEY PROJECT HIGHLIGHTS

Air-Conditioned
Grand Entrance Lobby

Reception, Help Desk

Concierge Services & Intercom facility

Multi-Cuisine Cafeteria

Conference Room

Multiple themed Lounges & Breakout Areas