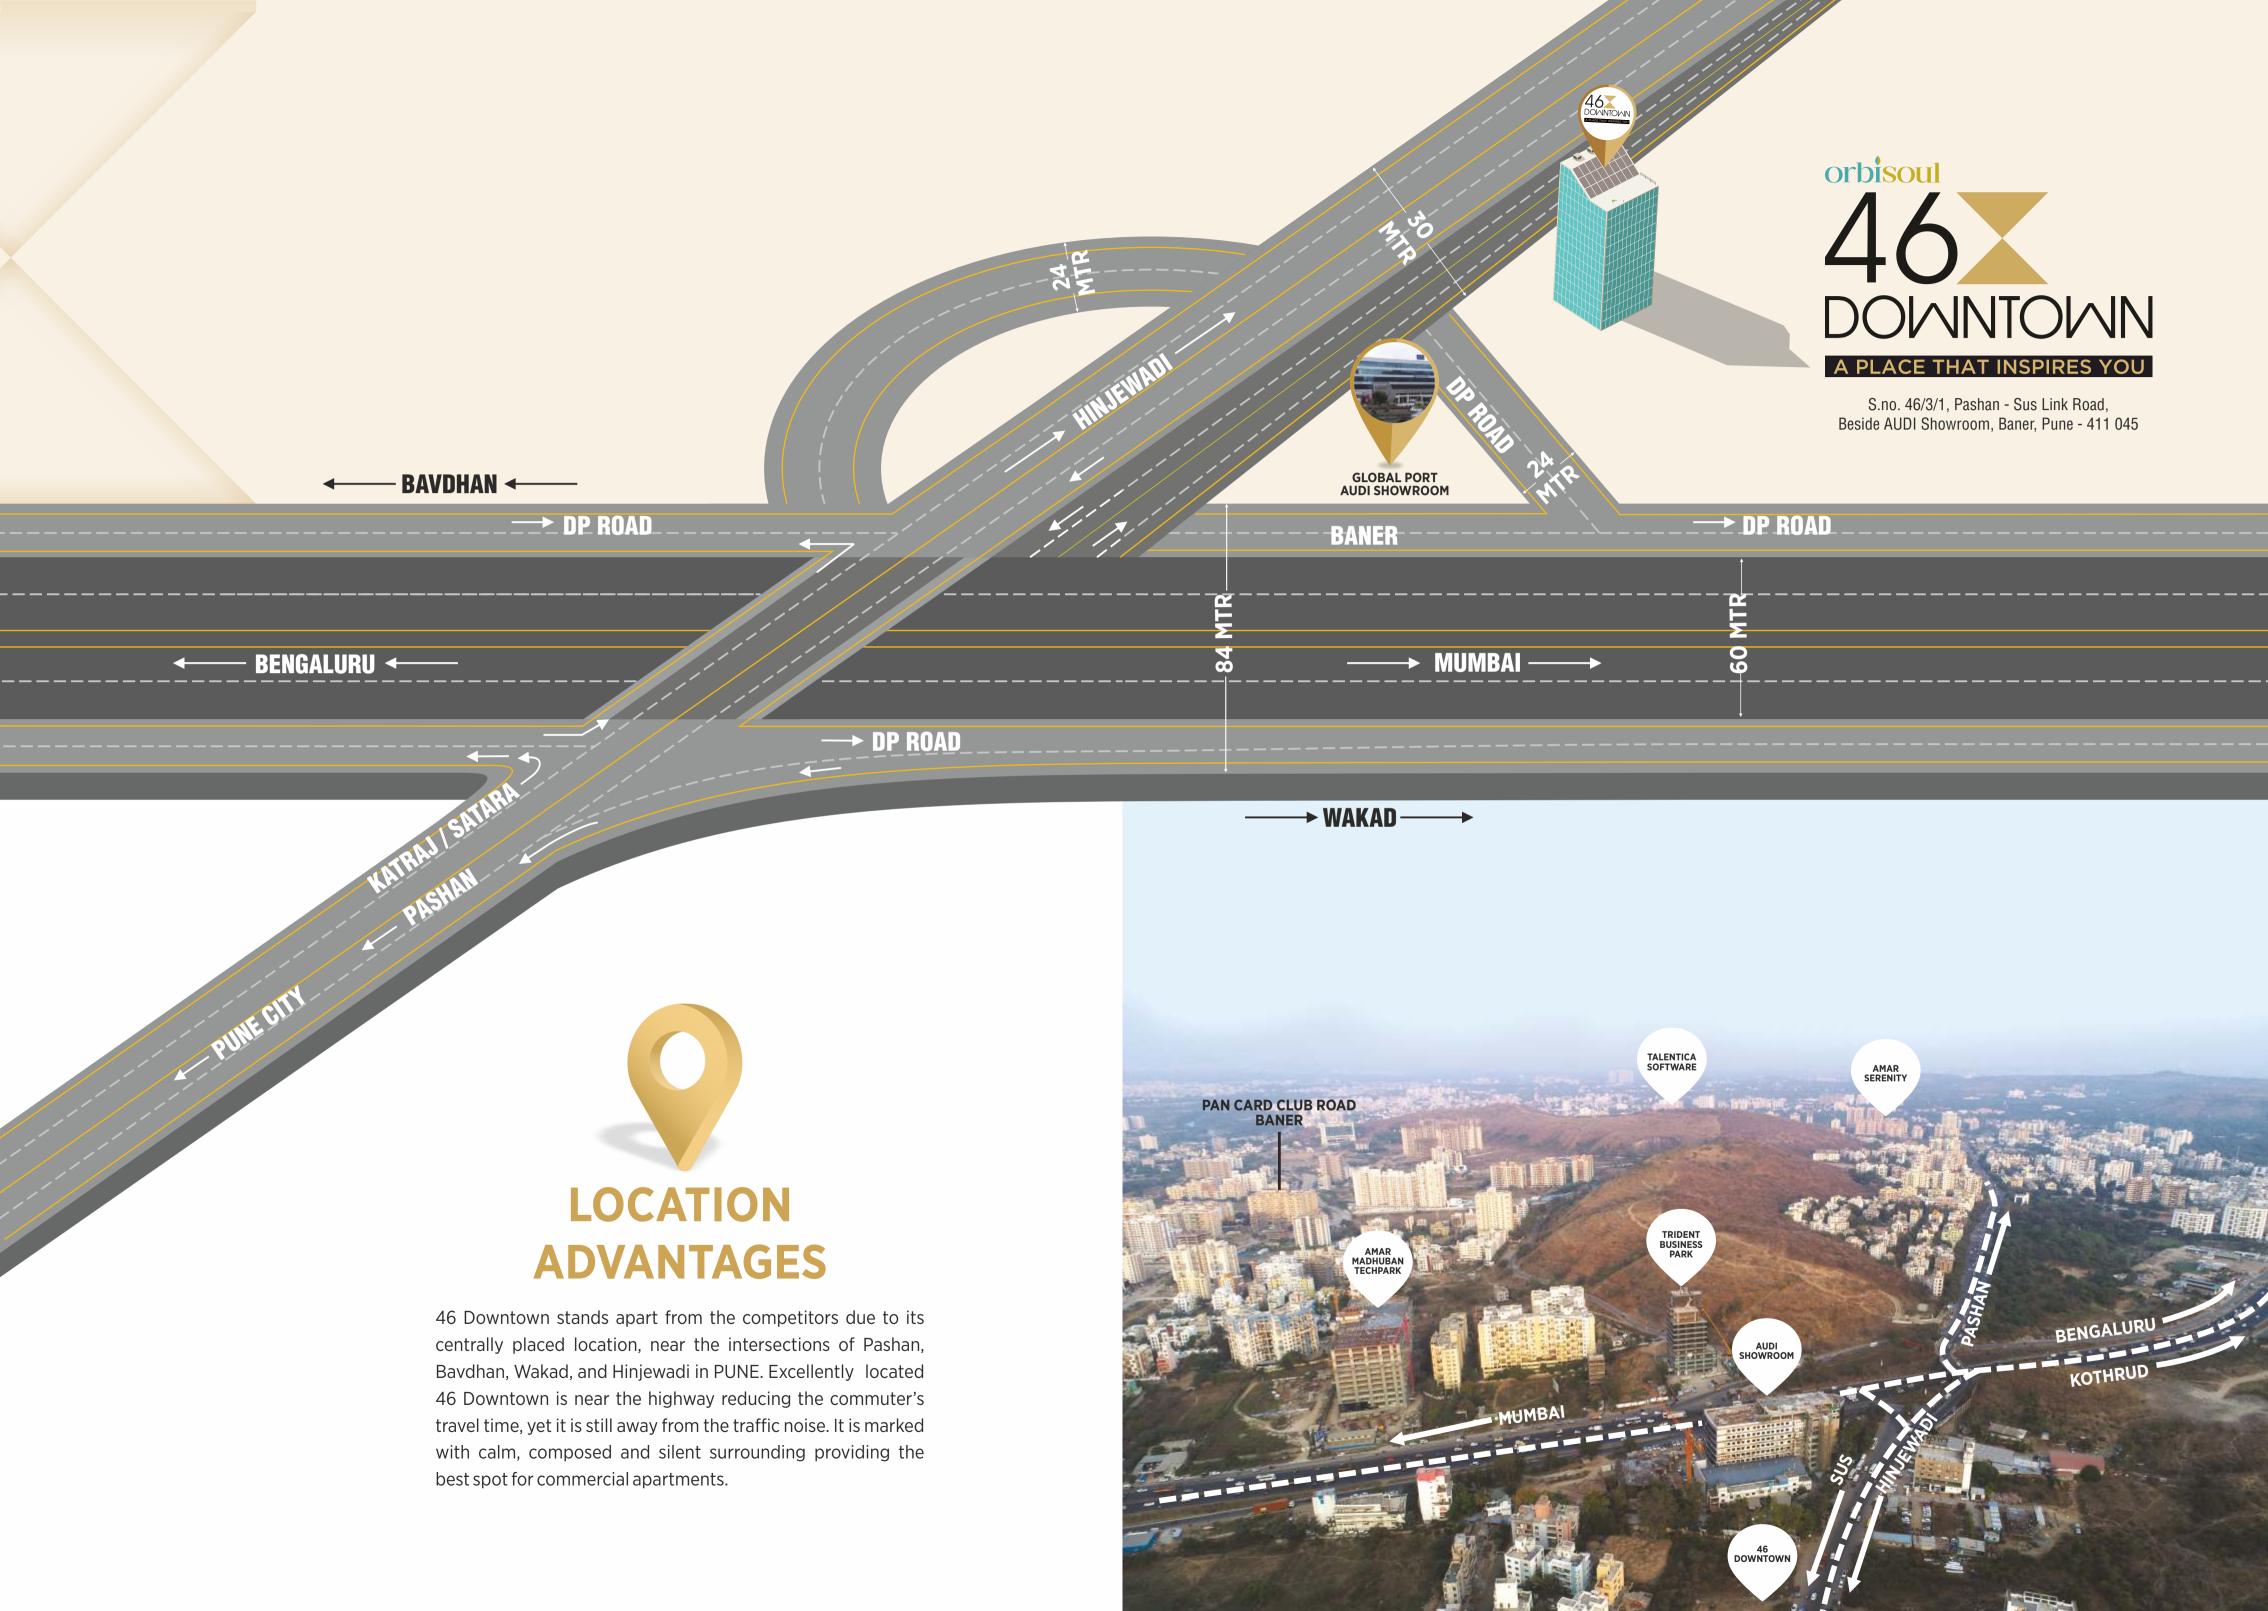

- Major metros like Mumbai and Bengaluru are easily accessible.
- The new Pashan-Sus Link Road enables speedy travel to new industry hubs like Balewadi, Hinjewadi, Wakad and Kothrud.
- Connectivity to Pune's Eastern Corridor will soon be hassle-free with the rapid implementation of Metro Train travel.

## SURROUNDING LANDMARKS

- 1 Audi Showroom
- 2 Hinjewadi IT Park
- 3 High Street
- 4 National Insurance Academy
- 5 Mumbai-Pune Expressway

- 6 Shree Shivchhatrapati Sports Complex
- 7 Bitwise Terra Tower
- 8 Symbiosis International University

# INSMART CITY BANER

Pune is an upcoming city with rising needs. Baner, in particular, is the epicenter for heightened living standards. The IT Zone is right next to adjacent to 46 Downtown, which is an important source of high-quality clientele.

Baner is a milestone for this exponentially developing mega-city. The area is a perfect blend of residential and commercial activities. Naturally, a high standard of living is expected - for which, we have the perfect solution.