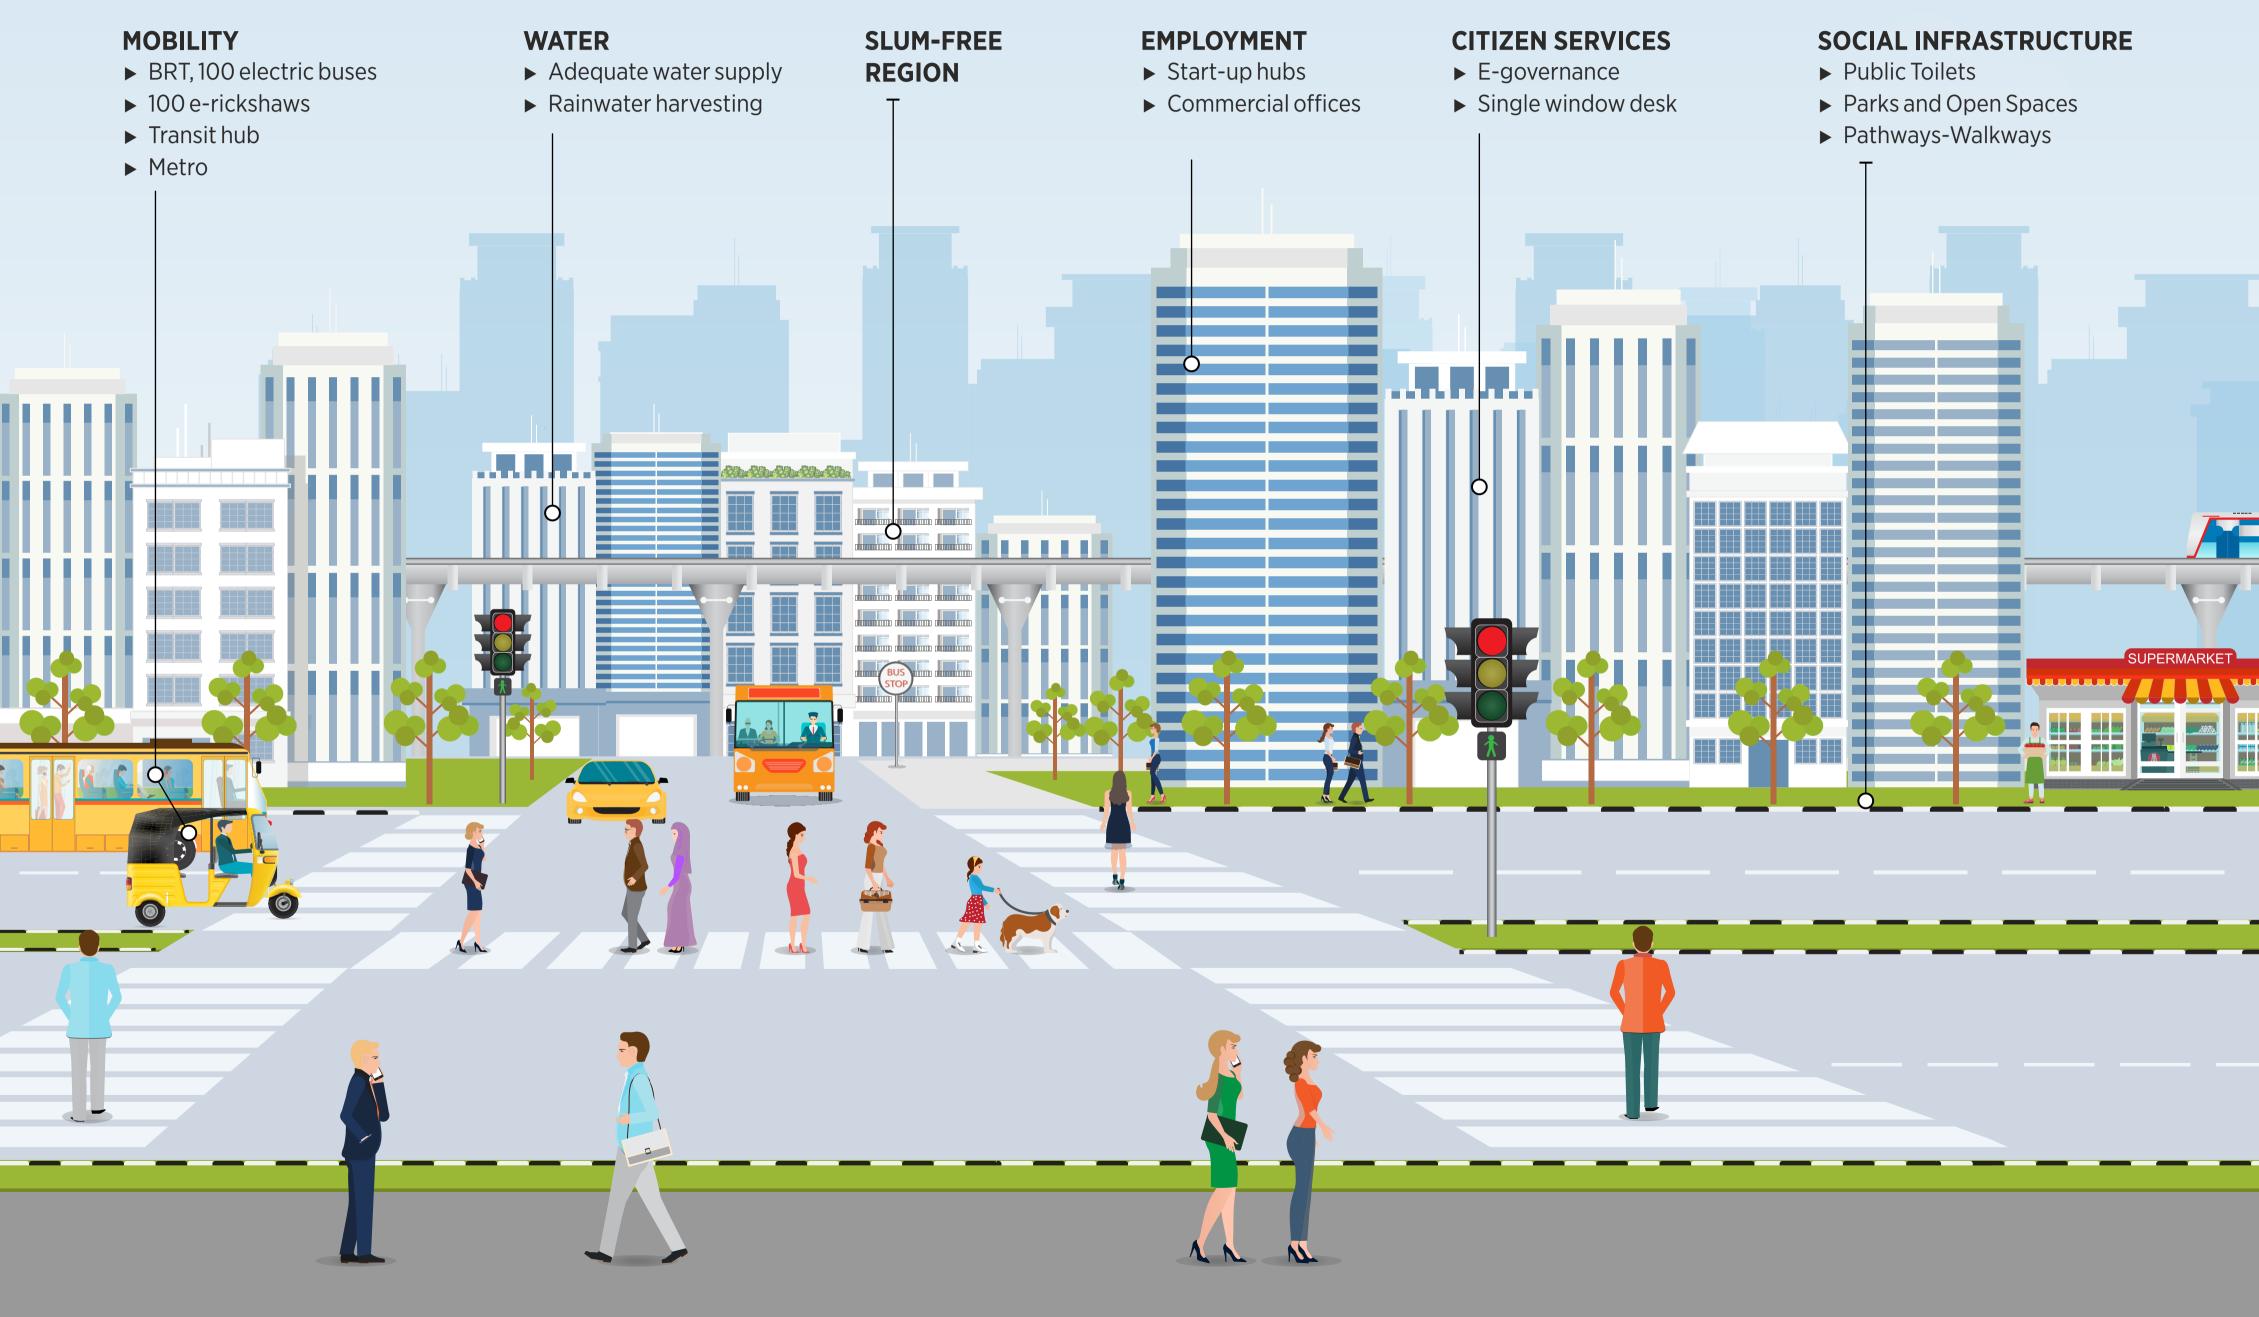

# INSMART CITY BANER

Pune is an upcoming city with rising needs. Baner, in particular, is the epicenter for heightened living standards. The IT Zone is right next to adjacent to 46 Downtown, which is an important source of high-quality clientele.

Baner is a milestone for this exponentially developing mega-city. The area is a perfect blend of residential and commercial activities. Naturally, a high standard of living is expected - for which, we have the perfect solution.

## Themeline: BANER IS EMERGING AS PUNE'S SMART CITY ANNEX WITH A READY FOR THE FUTURE INFRASTRUCTURE