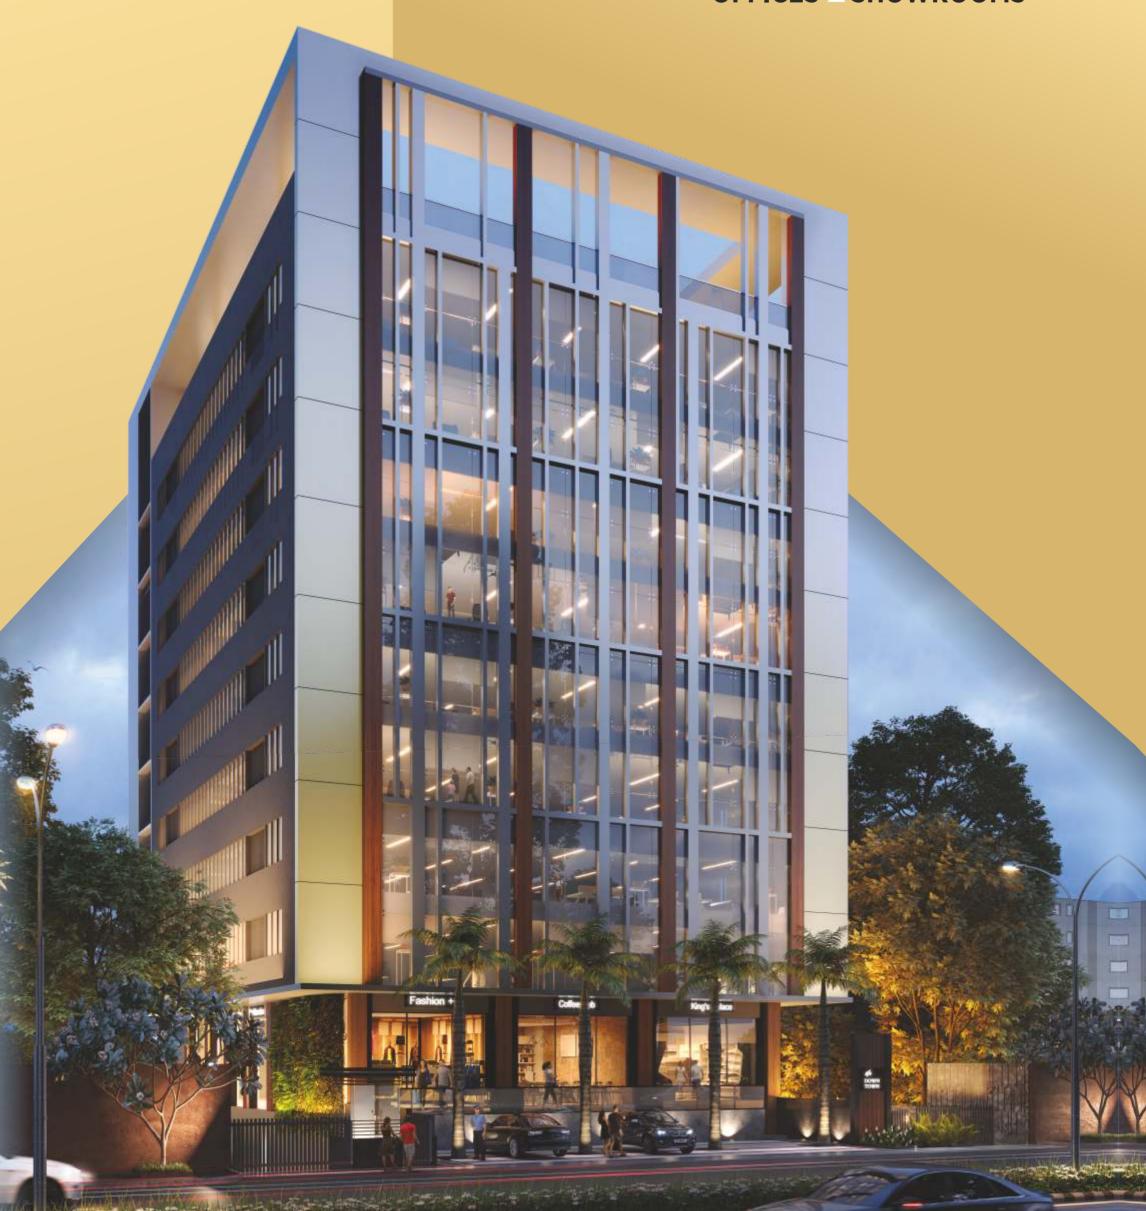

## 46 DONNTONN A PLACE THAT INSPIRES YOU

**OFFICES** X SHOWROOMS

ENVISIONING SPACES

## SPACES THAT GUARANTEE SUCCESS

46 Downtown is designed to match the ambitions of new-age entrepreneurs in the form of a futuristic commercial real estate project located in Baner. Here, we create contemporary office spaces on premium landmarks to enable the ideal conditions for business success. Our spaces are derived from an expertise in the fields of innovative engineering, construction technology and futuristic living environments.