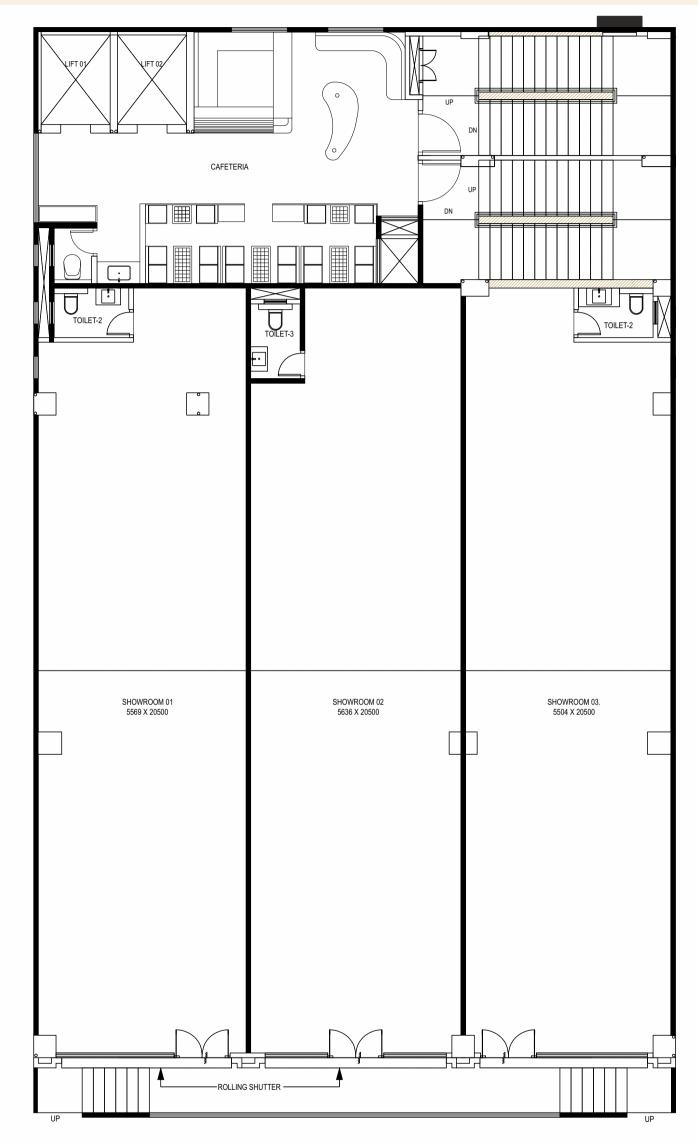

## FLOOR PLAN - GROUND

| Unit No. | Carpet Area (Sq. Ft.) | Loft (Sq. Ft.) | Total Carpet Area (Sq. Ft.) |
|----------|-----------------------|----------------|-----------------------------|
| 01       | 1224                  | 610            | 1834                        |
| 02       | 1239                  | 617            | 1856                        |
| 03       | 1209                  | 603            | 1812                        |