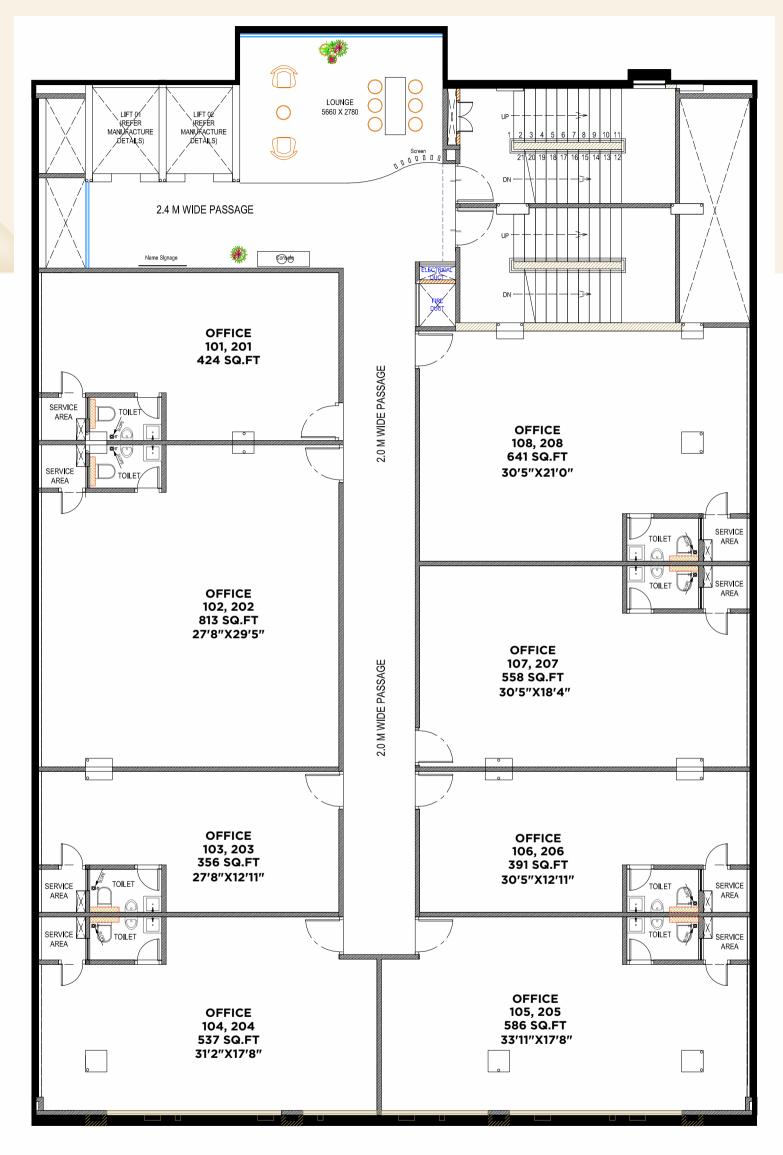

## FLOOR PLAN - 1<sup>st</sup> and 2<sup>nd</sup>

| Unit No. | Carpet Area (Sq. Ft.) |  |  |
|----------|-----------------------|--|--|
| 101, 201 | 424                   |  |  |
| 102, 202 | 813                   |  |  |
| 103, 203 | 356                   |  |  |
| 104, 204 | 537                   |  |  |

| Unit No. | Carpet Area (Sq. Ft.) |  |  |
|----------|-----------------------|--|--|
| 105, 205 | 586                   |  |  |
| 106, 206 | 391                   |  |  |
| 107, 207 | 558                   |  |  |
| 108, 208 | 641                   |  |  |