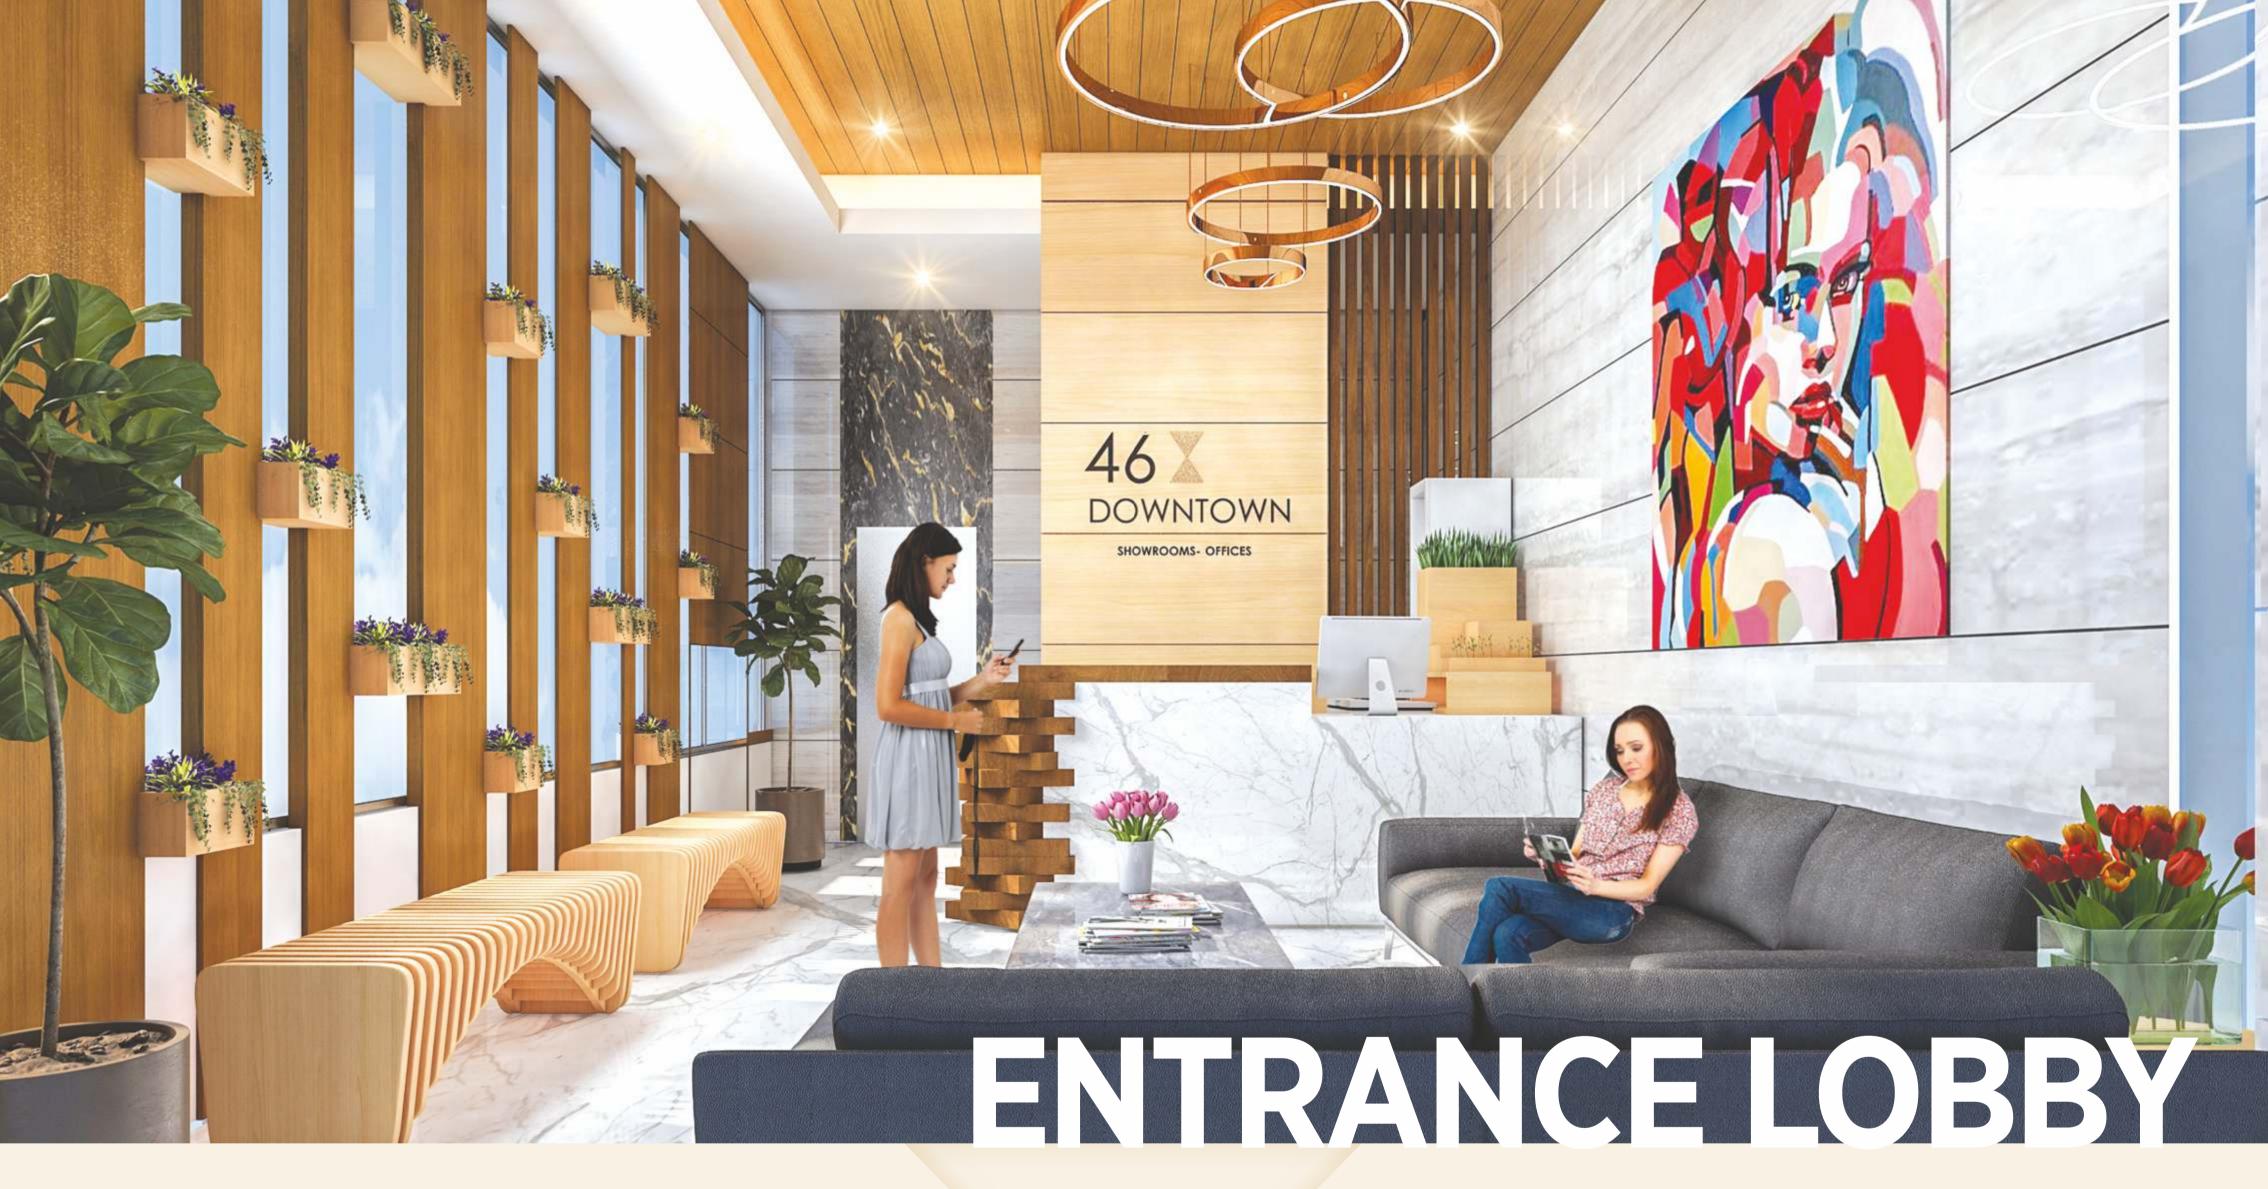

## **BUILDING SECTION**

KEY PROJECT HIGHLIGHTS

Air-Conditioned
Grand Entrance Lobby

Reception, Help Desk

Concierge Services & Intercom facility

Multi-Cuisine Cafeteria

Conference Room

Multiple themed Lounges & Breakout Areas