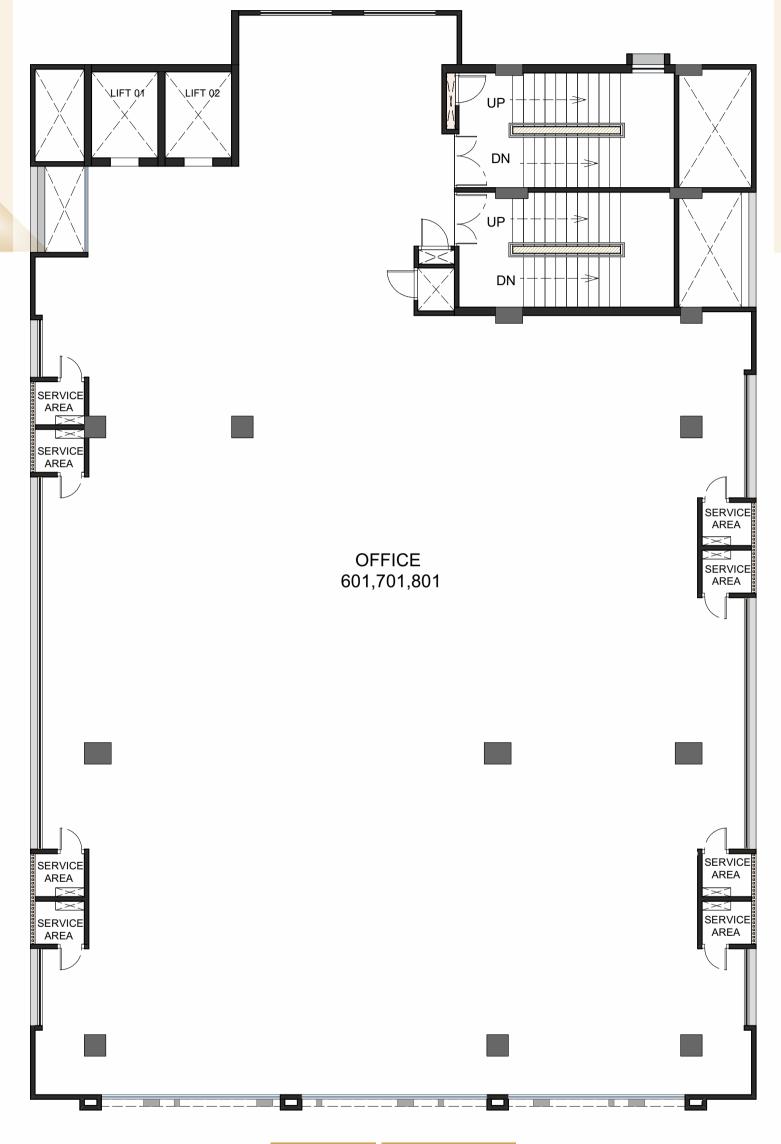

## FLOOR PLAN - 6<sup>th</sup>, 7<sup>th</sup>, 8<sup>th</sup>

| Unit No. | Carpet Area (Sq. Ft.) |  |
|----------|-----------------------|--|
| 601      | 5410                  |  |
| 701      | 5410                  |  |
| 801      | 5410                  |  |