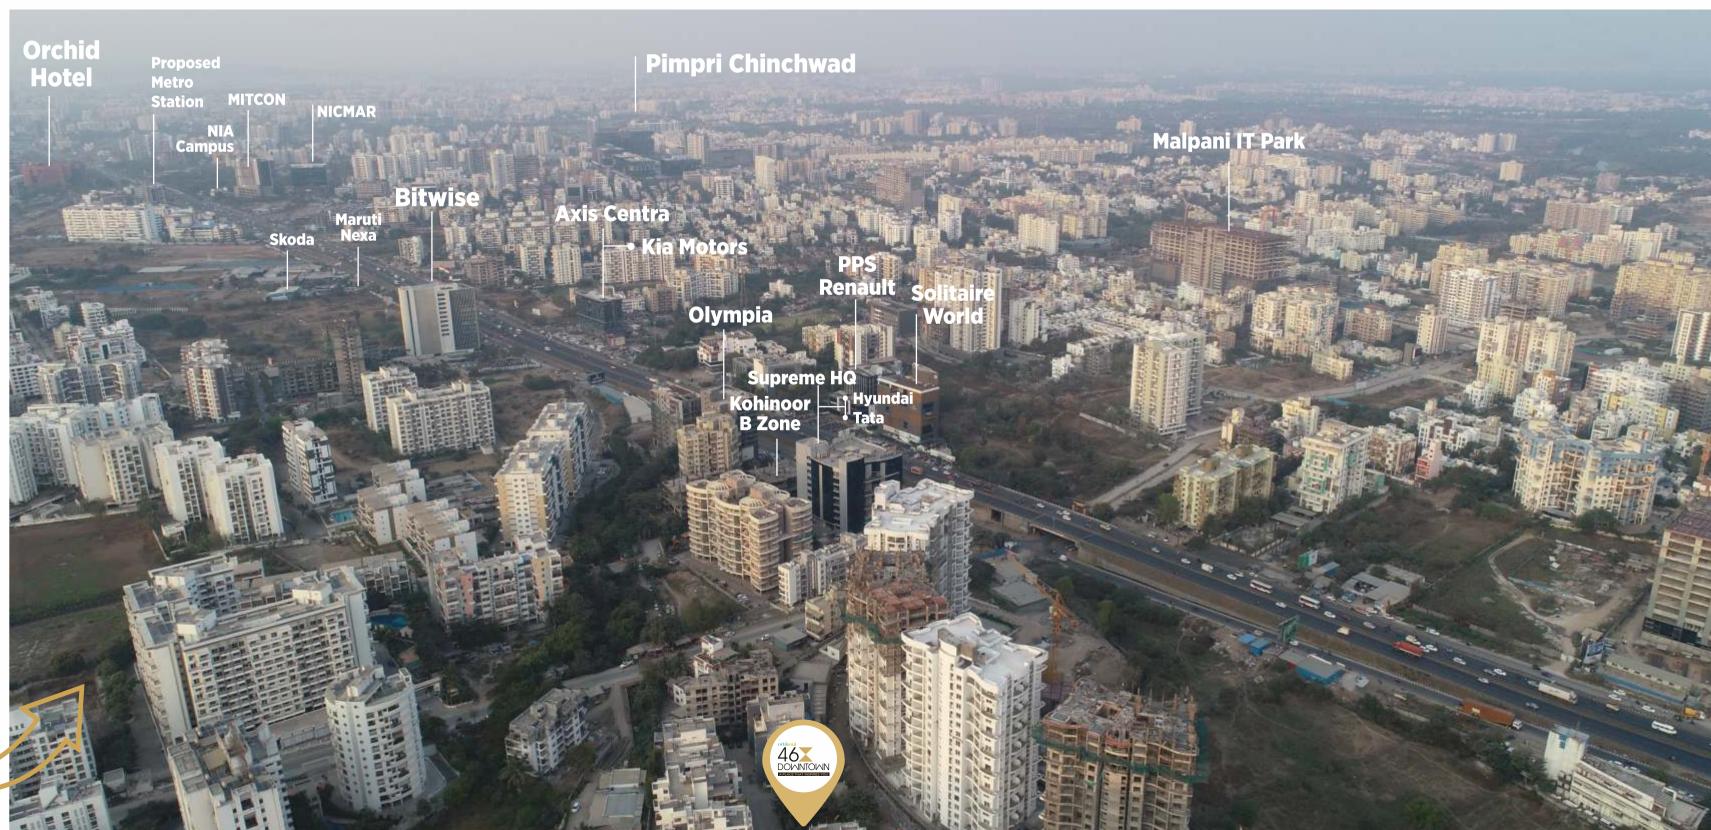

## SURROUNDING LANDMARKS

- 1 Audi Showroom
- 2 Hinjewadi IT Park
- 3 High Street
- 4 National Insurance Academy
- 5 Mumbai-Pune Expressway

- 6 Shree Shivchhatrapati Sports Complex
- 7 Bitwise Terra Tower
- 8 Symbiosis International University

## SMARTEST LOCATION

# INSMART CITY BANER

Pune is an upcoming city with rising needs. Baner, in particular, is the epicenter for heightened living standards. The IT Zone is right next to adjacent to 46 Downtown, which is an important source of high-quality clientele.

Baner is a milestone for this exponentially developing mega-city. The area is a perfect blend of residential and commercial activities. Naturally, a high standard of living is expected - for which, we have the perfect solution.

## Themeline: BANER IS EMERGING AS PUNE'S SMART CITY ANNEX WITH A READY FOR THE FUTURE INFRASTRUCTURE