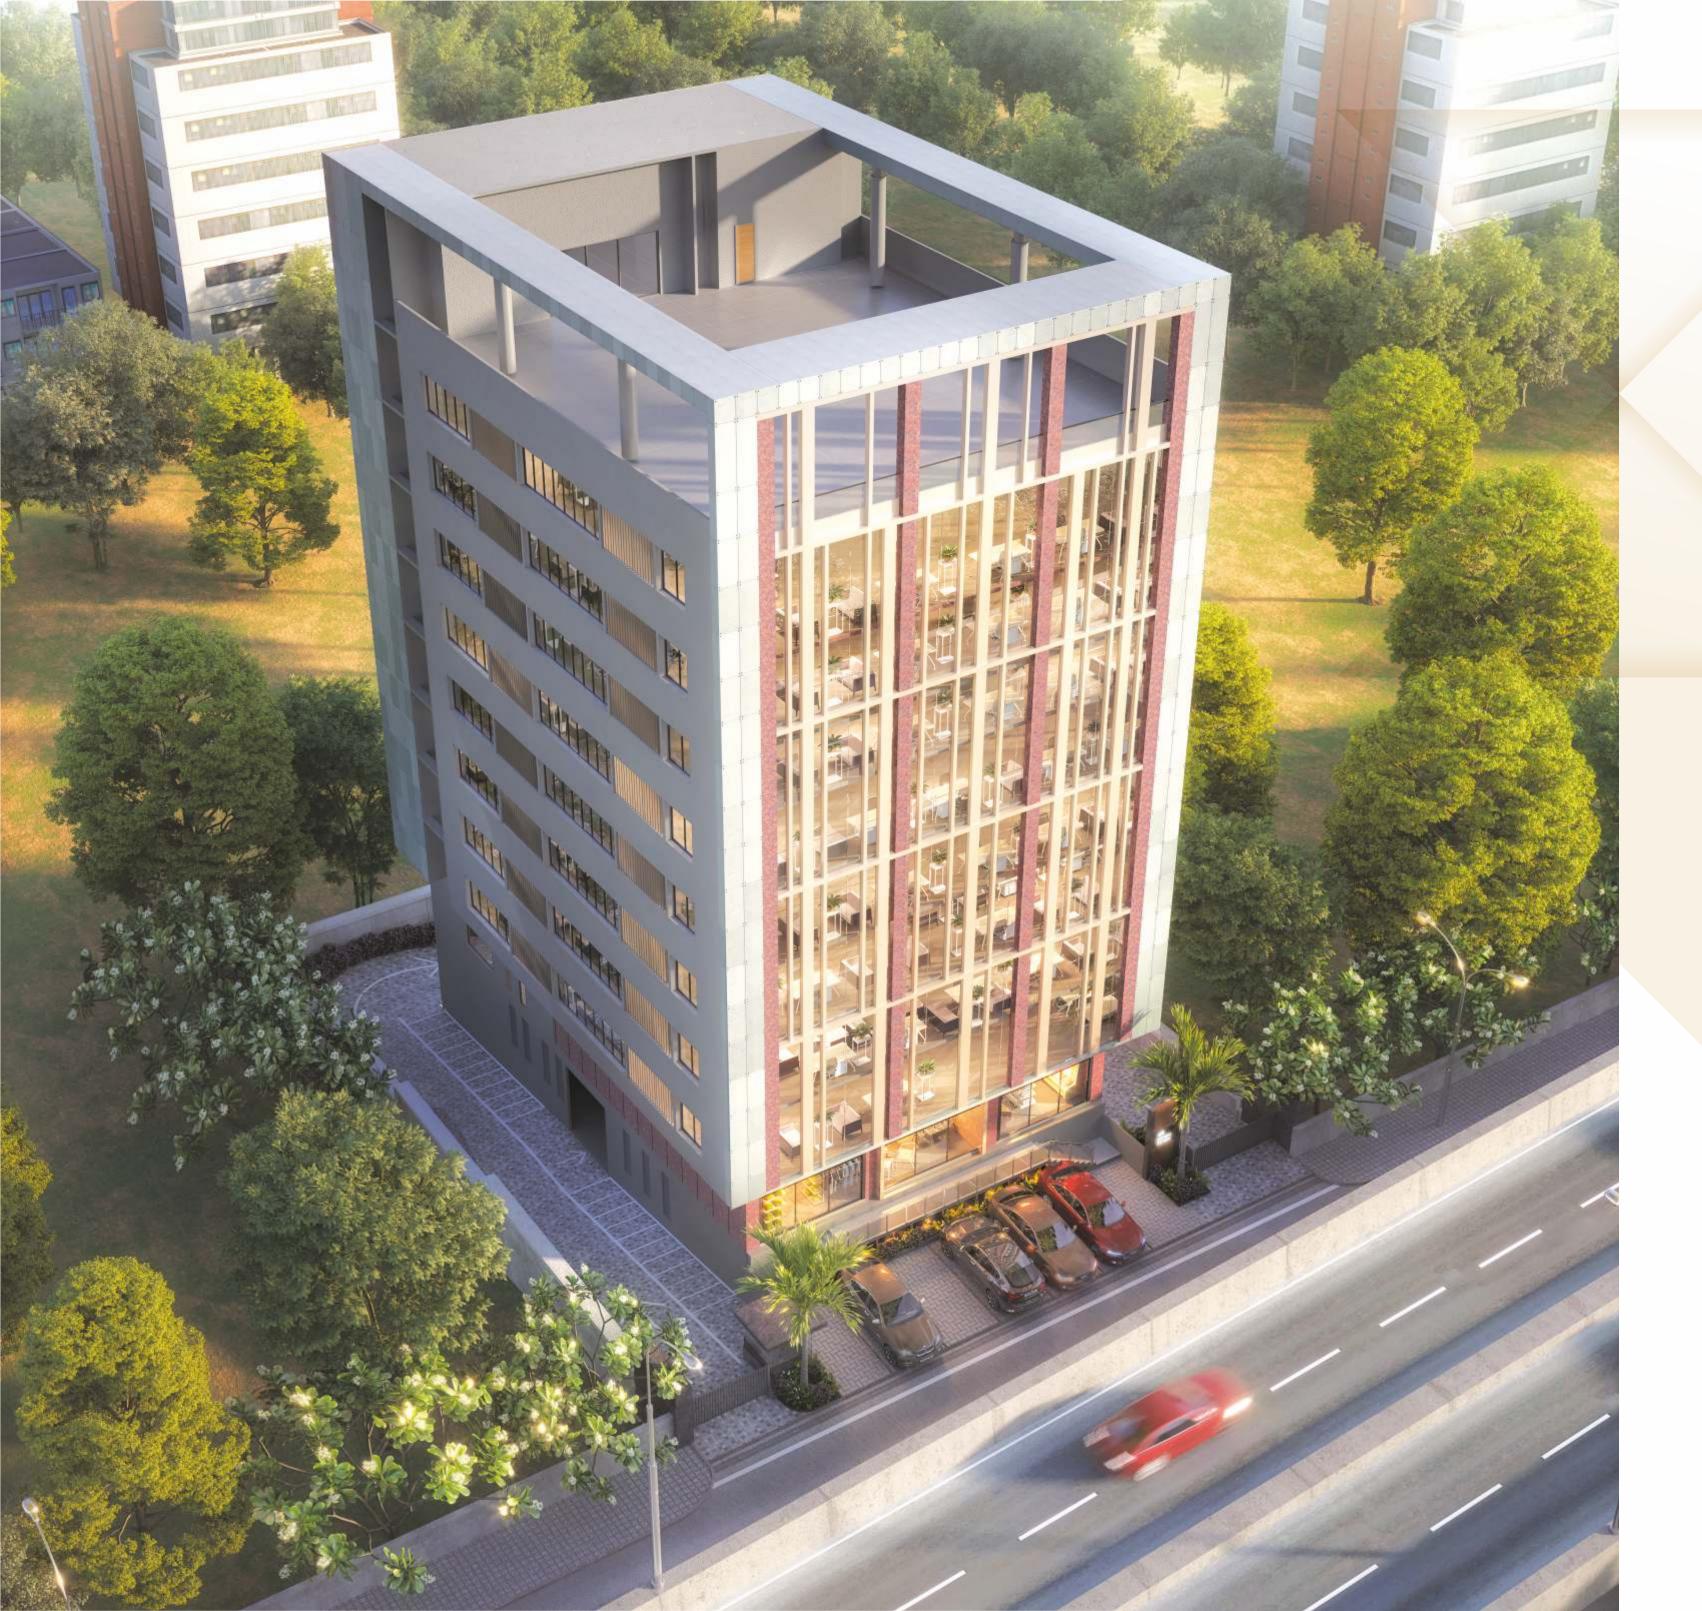

## SPACES THAT GUARANTEE SUCCESS

46 Downtown is designed to match the ambitions of new-age entrepreneurs in the form of a futuristic commercial real estate project located in Baner. Here, we create contemporary office spaces on premium landmarks to enable the ideal conditions for business success. Our spaces are derived from an expertise in the fields of innovative engineering, construction technology and futuristic living environments.

## **BUILDING SECTION**

KEY PROJECT HIGHLIGHTS

Air-Conditioned
Grand Entrance Lobby

Reception, Help Desk

Concierge Services & Intercom facility

Multi-Cuisine Cafeteria

Conference Room

Multiple themed Lounges & Breakout Areas