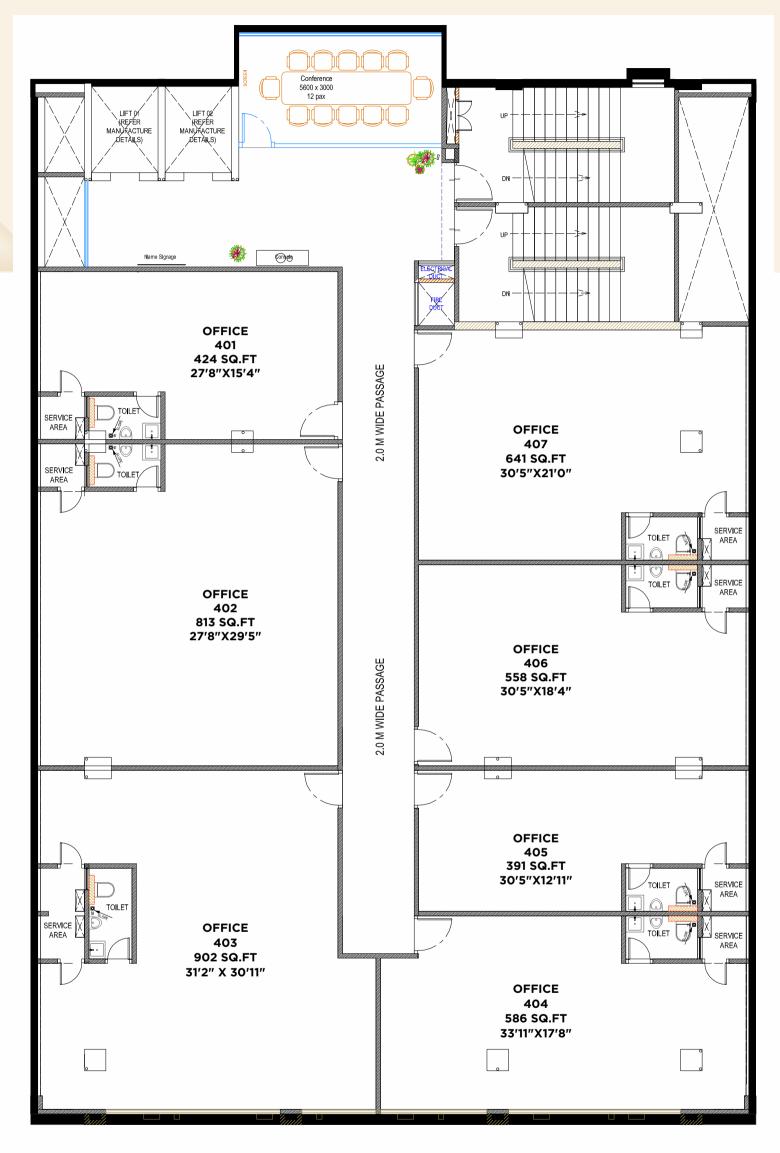

## FLOOR PLAN - 4<sup>th</sup>

| Unit No. | Carpet Area (Sq. Ft.) |  |
|----------|-----------------------|--|
| 401      | 424                   |  |
| 402      | 813                   |  |
| 403      | 902                   |  |
| 404      | 586                   |  |

| Unit No. | Carpet Area (Sq. Ft.) |  |  |
|----------|-----------------------|--|--|
| 405      | 391                   |  |  |
| 406      | 558                   |  |  |
| 407      | 641                   |  |  |