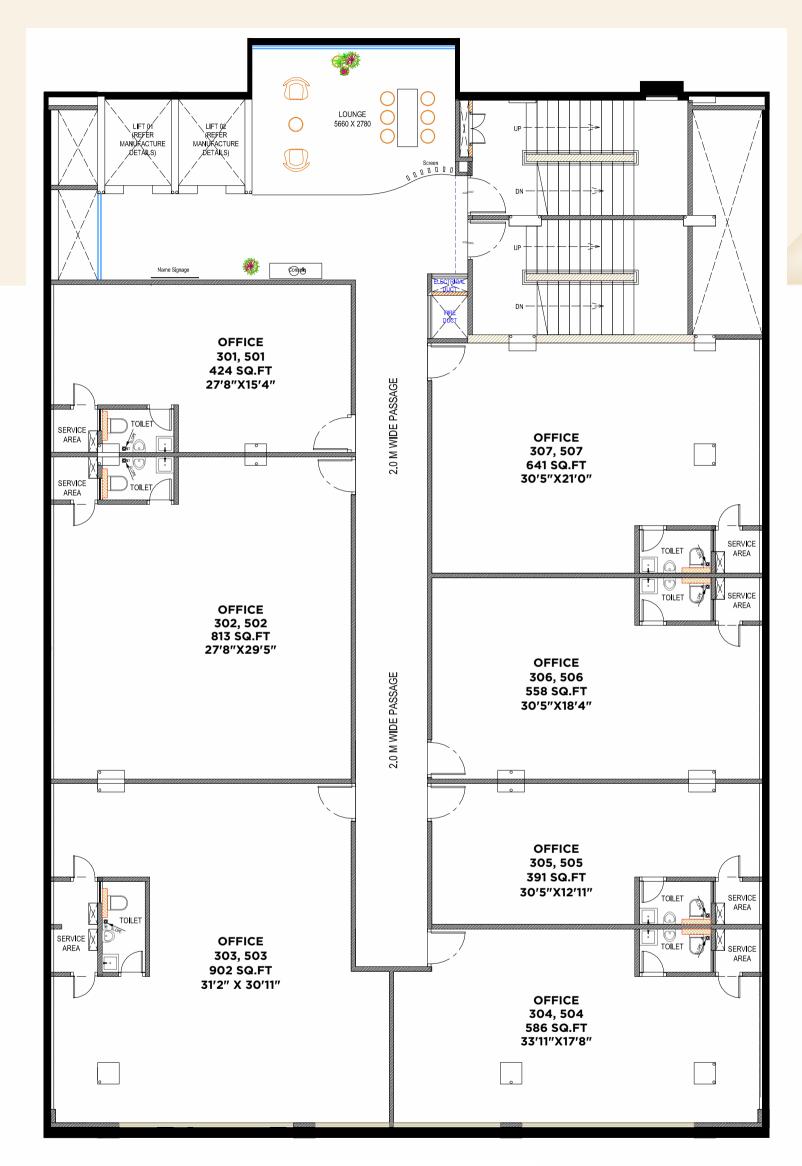

## FLOOR PLAN - 3<sup>rd</sup> and 5<sup>th</sup>

| Unit No. | Carpet Area (Sq. Ft.) |  |  |
|----------|-----------------------|--|--|
| 301, 501 | 424                   |  |  |
| 302, 502 | 813                   |  |  |
| 303, 503 | 902                   |  |  |
| 304,504  | 586                   |  |  |

| Unit No. | Carpet Area (Sq. Ft.) |  |  |
|----------|-----------------------|--|--|
| 305, 505 | 391                   |  |  |
| 306, 506 | 558                   |  |  |
| 307, 507 | 641                   |  |  |