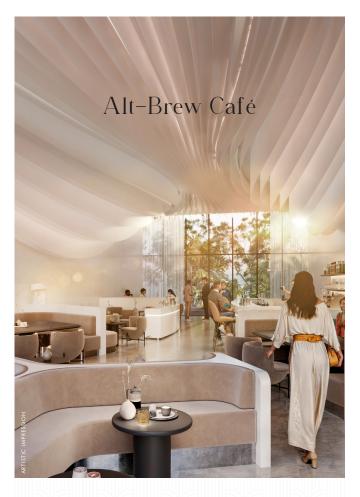

#### The Aquatic Luxury

Banquet Lawn

Island Dining

Cafe

Games Room

Music Room

Art Room

Outdoor Sculpture

Plan

Virtual Gaming Room

Arcade Room

Lounge

Karaoke Room

Water Restaurants

Green Pods

Sky Dining

Restaurant

Water Feature

Waterfall

Step into a realm of exquisite flavors and unparalleled elegance at AltBrew - our cafe, where each sip and bite ignites the senses and transports you to a world of flamboyant indulgence.