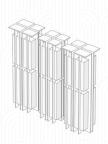

### Inspired By The Fluidity Of Water

The facade design draws inspiration from the graceful cascading movement of waterfalls. It elegantly mirrors the descent of water over a steep drop, employing white ribbons to delineate the journey from the cascading point to the base. Design element accentuates the fluidity and movement, while louvers and mesh screens further amplify the verticality and dynamic essence of tumbling water, resulting in a visually captivating representation of nature's beauty.

#### A Design Excellence

■ Basic Massing

Break Down The Mass Into Slender Vertical Volumes

3 Express Facade Verticality

Create Iconic Architecture

Consisting of three meticulously designed towers, this development embodies opulence, refinement, and exclusivity, providing discerning individuals with a lifestyle unparalleled in its grandeur.