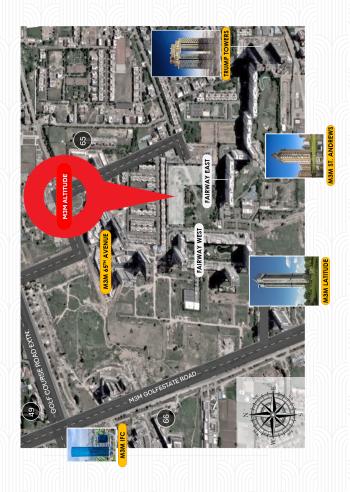

## Located In The Most Posh Locale Of Gurugram

Come home to Delhi NCR's most affluent neighbourhood. Located in the most sought-after location that is a unique blend of cosmopolitan living, prime locality and a luxury urban lifestyle.

Right next to most affluent addresses: M3M Golfestate, M3M Latitude, M3M St. Andrews, M3M Polo Suites, Trump Towers, etc.

Home to the top multinational corporates, gastronomic experiences, entertainment & lifestyle avenues.

Access from 2 entrances one from Golf Course Road  $\scriptstyle\rm Extn.$  and one from Golfestate Road.