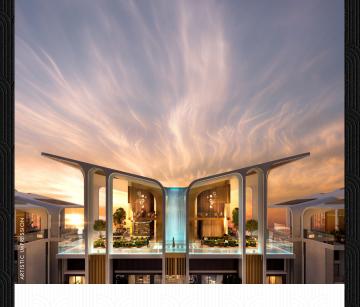

#### Rising In Our Flagship Golf Development

An Ecosystem Curated With Best Of The Lifestyle.

200

Amenities

#### 2 Lakh

Sq. Ft. (18580.60 Sq. M.)

Of Club Area

50000

Sq. Ft.

(4645.15 Sq. M.)

Of Sports Amenities

Clubhouses

6

Restaurants

5

Pools

5

Fitness Centres

The Most
Expensive Project On
Golf Course Road Extn.

1,25,000 Sq. Ft. (11612.88 Sq. M.) of club amenities.