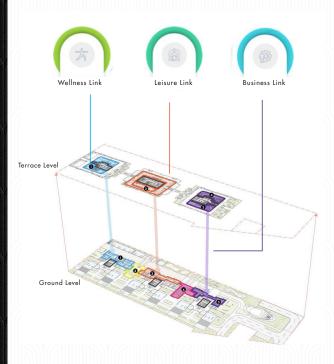

# THE LARGEST AIRCLUB Experience

In Gurugram

### A Perfect Ecosystem

For Every Desire Of Live, Work, Leisure And More..

#### Connecting Different Aspect Of Lifestyle And Leisure

The club's amenities are distributed across the ground floor and the rooftop, capable of operating separately yet linked by elevators.

Amenities within each tower are paired based on their nature:

The Spa is linked with the Gym.

The Family Zone with the Lagoon Restaurant.

The Business Club with both the  $\mbox{\it Bar}$  and  $\mbox{\it Executive}$  Lounge.

Glass Air Bridges linking AirClub atop majestic towers.

1,25,000 Sq. Ft. (11612.88 Sq. M.) of club amenities.