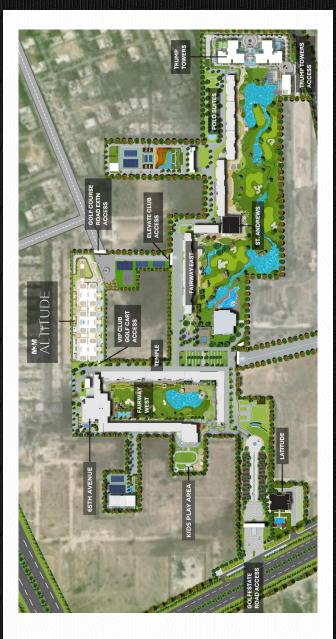

## Located In The Most Posh Locale Of Gurugram

Come home to Delhi NCR's most affluent neighbourhood. Located in the most sought-after location that is a unique blend of cosmopolitan living, prime locality and a luxury urban lifestyle.

Right next to most affluent addresses: M3M Golfestate, M3M Latitude, M3M St. Andrews, M3M Polo Suites, Trump Towers, etc.

Home to the top multinational corporates, gastronomic experiences, entertainment & lifestyle avenues.

Access from 2 entrances one from Golf Course Road  $\scriptstyle\rm Extn.$  and one from Golfestate Road.