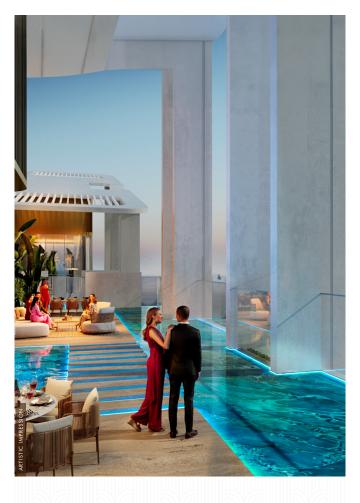

#### 4.5 BHK + S ULTRA-LUXURY SUITES

- 8 SKYLINE PENTSUITES -

Large wrap-around party decks serve as extended lifestyle spaces that reflect your taste.

Every suite offers 270-degree city views synonymous with luxury and opulence.