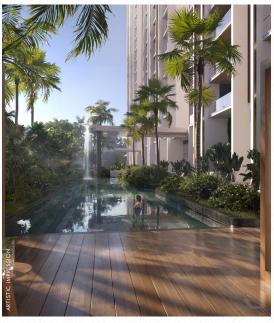

### Water Lagoon

In front of club merges with landscape complements the vibe of club design.