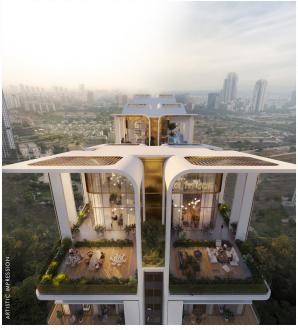

#### Connecting Different Aspect Of Lifestyle And Leisure

The club's amenities are distributed across the ground floor and the rooftop, capable of operating separately yet linked by elevators.

Amenities within each tower are paired based on their nature:

The Spa is linked with the Gym.

The Family Zone with the Lagoon Restaurant.

The Business Club with both the  $\mbox{\it Bar}$  and  $\mbox{\it Executive}$  Lounge.

Glass Air Bridges linking AirClub atop majestic towers.