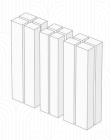

### Inspired By The Fluidity Of Water

The facade design draws inspiration from the graceful cascading movement of waterfalls. It elegantly mirrors the descent of water over a steep drop, employing white ribbons to delineate the journey from the cascading point to the base. Design element accentuates the fluidity and movement, while louvers and mesh screens further amplify the verticality and dynamic essence of tumbling water, resulting in a visually captivating representation of nature's beauty.

#### A Design Excellence

■ Basic Massing

Break Down The Mass Into Slender Vertical Volumes

3 Express Facade Verticality

Create Iconic Architecture

Consisting of three meticulously designed towers, this development embodies opulence, refinement, and exclusivity, providing discerning individuals with a lifestyle unparalleled in its grandeur.