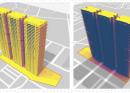

### Inspired By The Fluidity Of Water

The facade design draws inspiration from the graceful cascading movement of waterfalls. It elegantly mirrors the descent of water over a steep drop, employing white ribbons to delineate the journey from the cascading point to the base. Design element accentuates the fluidity and movement, while louvers and mesh screens further amplify the verticality and dynamic essence of tumbling water, resulting in a visually captivating representation of nature's beauty.