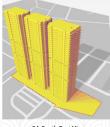

#### Winter Solistice - December 21

01 South East View

02 North West View

#### Autumn/Spring Equinox - September 22 /March 20

01 South East View

02 North West View

Summer Solistice - June 21

Dive into the meticulous solar study unveiling the graceful dance of sunlight upon M3M Altitude's glorious towers, illuminating every facet of their architectural brilliance.