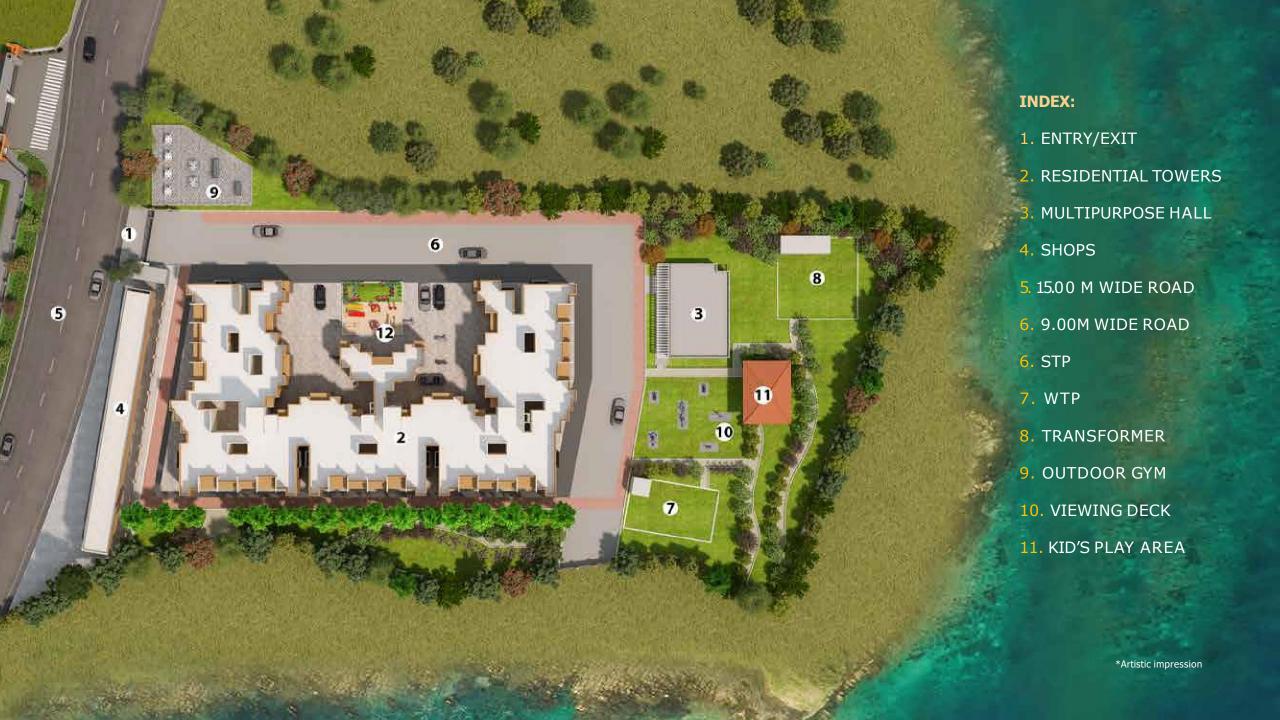

elhi and Mumbai (through Palghar), covering a total length of 1,483 kilometres coming up soon.



### 4 TRACK VIRAR DAHANU LOCAL TRAIN NETWORK

Quadrupling work on the Virar-Dahanu Road railway line. Eight new stations will come up, including Palghar









### **ADVANTAGE SPRINGWATER**



**NESTLED IN NATURE** 

192 thoughtfully designed apartments curated for a Modern lifestyle



LARGE BALCONIES

Mesmerizing views of the Sahyadris and springs that flow nearby



RESORT LIKE LIFESTYLE

The Largest Clubhouse in Palghar



**BALANCED LIVING** 

Energy Park, Viewing Deck, Outdoor Gym, Commercial Spaces & more

# THE LARGEST CLUBHOUSE IN PALGHAR



### **EXPERIENCE** CONTEMPORARY HOLISTIC AMENITIES



























\*Images are for illustration purposes only.

### MASTER PLAN





### FLOCR PLANS



### **1BHK Deluxe**



### **AREA STATEMENT**

| Saleable Area (Sq. ft.)    | 429.29 |
|----------------------------|--------|
| Usable Area (Sq. ft.)      | 314.94 |
| RERA Carpet Area (Sq. ft.) | 286.64 |

### **2 BHK Deluxe**



### **AREA STATEMENT**

| Saleable Area (Sq. ft.)    | 905.34 |
|----------------------------|--------|
| Usable Area (Sq. ft.)      | 696.91 |
| RERA Carpet Area (Sq. ft.) | 604.50 |

## LET THE JOURNEY BEGIN..