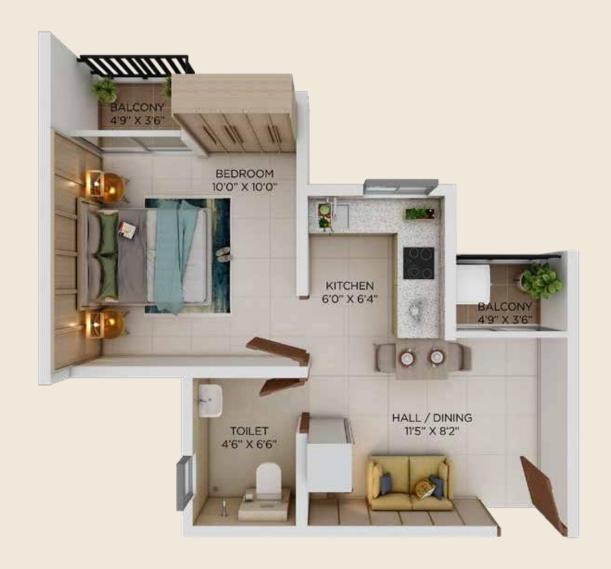

### **1BHK Deluxe**

### **AREA STATEMENT**

| Saleable Area (Sq. ft.)    | 429.29 |
|----------------------------|--------|
| Usable Area (Sq. ft.)      | 314.94 |
| RERA Carpet Area (Sq. ft.) | 286.64 |