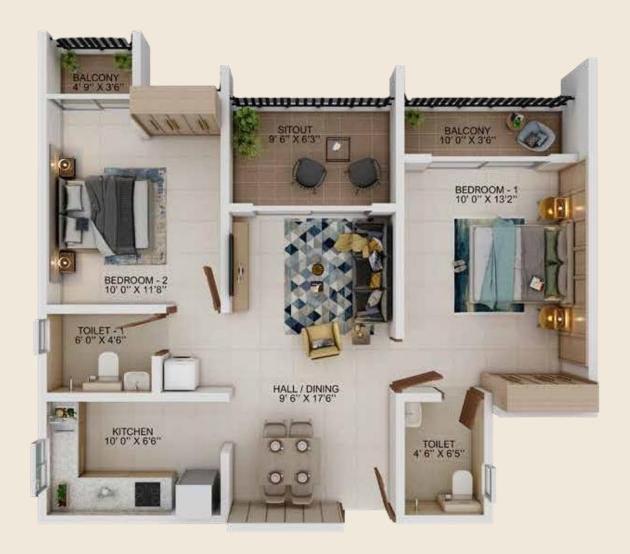

### **2 BHK Deluxe**

### **AREA STATEMENT**

| Saleable Area (Sq. ft.)    | 905.34 |
|----------------------------|--------|
| Usable Area (Sq. ft.)      | 696.91 |
| RERA Carpet Area (Sq. ft.) | 604.50 |