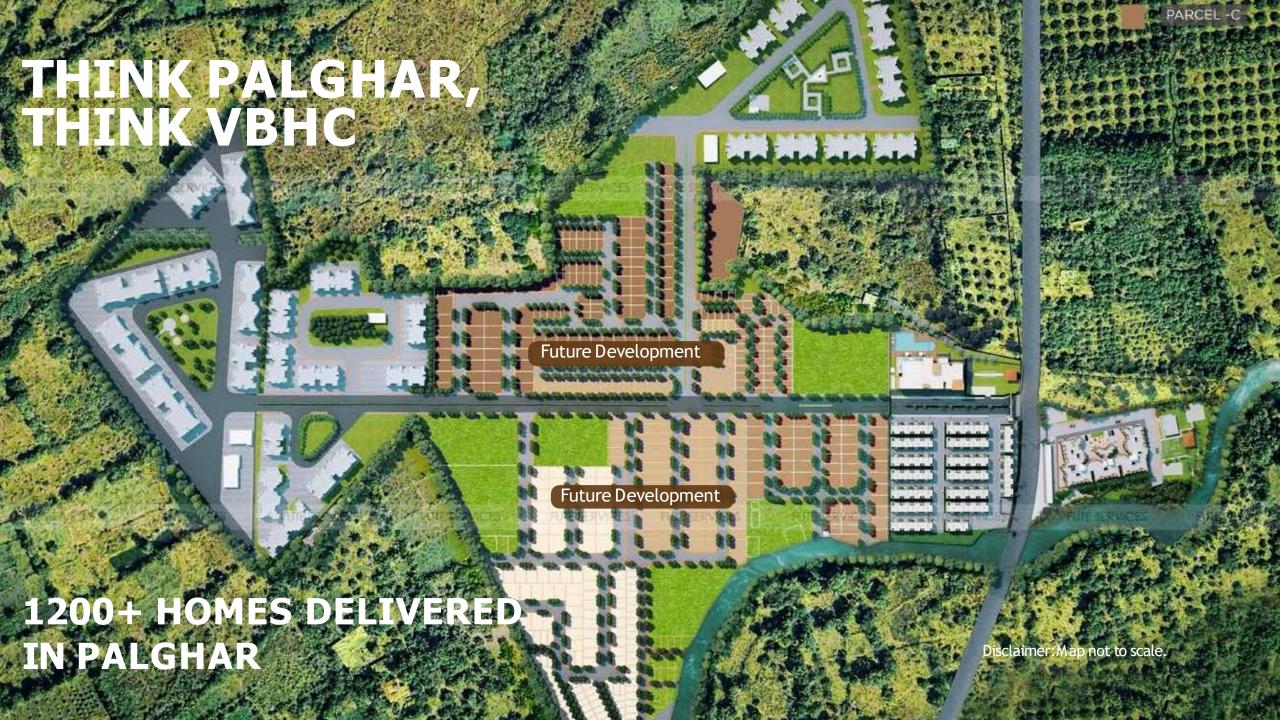

### ONE OF THE MOST SIGNIFICANT BULLET TRAIN STATIONS

Rs. 1.20 crore allocated to Palghar villages along the Mumbai-Ahmedabad 'Bullet Train' corridor for development works



### LOCATED ON MUMBAI VADODARA EXPRESSWAY

A significant proposed location on the Mumbai-Vadodara Expressway, which will pass through the Mumbai Metropolitan Region (MMR).



### **VADHAVAN PORT**

Development of a major port at Vadhavan in the Palghar district coming up soon.



### DELHI MUMBAI DEDICATED FREIGHT CORRIDOR

Dedicated Freight Corridor (DFC) between Delhi and Mumbai (through Palghar), covering a total length of 1,483 kilometres coming up soon.



### 4 TRACK VIRAR DAHANU LOCAL TRAIN NETWORK

Quadrupling work on the Virar-Dahanu Road railway line. Eight new stations will come up, including Palghar









### **ADVANTAGE SPRINGWATER**



**NESTLED IN NATURE** 

192 thoughtfully designed apartments curated for a Modern lifestyle



LARGE BALCONIES

Mesmerizing views of the Sahyadris and springs that flow nearby



RESORT LIKE LIFESTYLE

The Largest Clubhouse in Palghar



**BALANCED LIVING** 

Energy Park, Viewing Deck, Outdoor Gym, Commercial Spaces & more

# THE LARGEST CLUBHOUSE IN PALGHAR



### **EXPERIENCE** CONTEMPORARY HOLISTIC AMENITIES



























\*Images are for illustration purposes only.

### MASTER PLAN





### FLOCR PLANS



### **1BHK Deluxe**



### **AREA STATEMENT**

| Saleable Area (Sq. ft.)    | 429.29 |
|----------------------------|--------|
| Usable Area (Sq. ft.)      | 314.94 |
| RERA Carpet Area (Sq. ft.) | 286.64 |

### **2 BHK Deluxe**