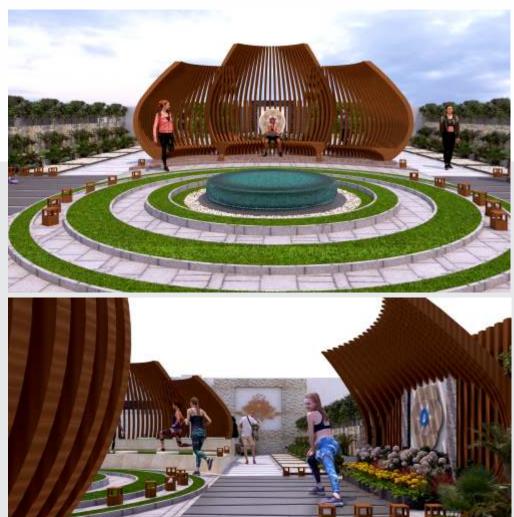

## A Bouquet of Assorted Flavours and Cuisines.

Everyone is unique and have a different taste palette. We at Roselyn Square have thoughtfully designed our Food court so that assorted palettes can unite under one roof. We have a variety of outlets here for speciality restaurants, bar, banquets, cuisine restaurant, coffee shops and pubs. A lavish and fine dining experience is surely going to satisfy the taste buds of in house or outside guests.

The F&B area is created with the thought to provide utmost comfort to shoppers and working professionals. A number of outlets will home multiple cuisines to provide something new to your taste buds every day. Clean area and strategic seating arrangements will be able to seat large number of people ensuring utmost convenience.

A Plethora Of Exotic Cuisines