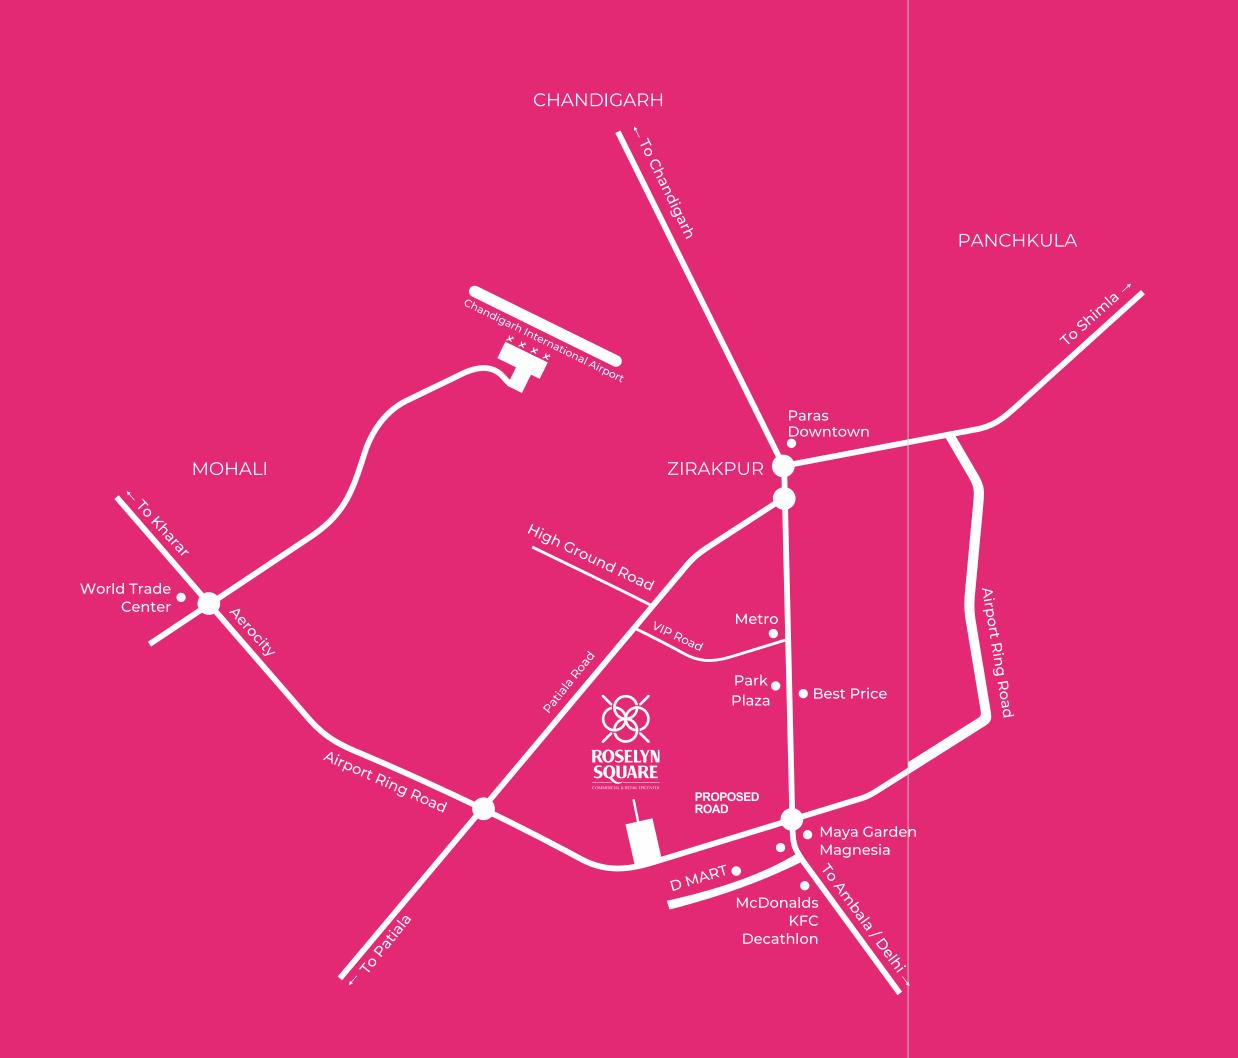

## Halfway to Everywhere.

After witnessing rapid growth, Zirakpur has become an established commercial hub. One thing that has led to such a vast development in least time is the happening airport road and Chandigarh-Ambala Highway. Well maintained 6 lane roads keep you connected to all the nearby areas and cuts down on travel time as well. 3.5 km long ring road assists in diverting Delhi-Mohali traffic, thus giving a more traffic free access to Zirakpur.

As Zirakpur has turned into a well established commercial area, with big names such as KFC, Burger King, D-Mart, Best Price, Cosmo Plaza and many more in the vicinity, makes the area more desirable for commercial ventures. Zirakpur is already a home to more than 5 Lakh middle class income group and the population is growing rapidly and so is the demand for commercial sectors. To meet high demands and keep constant supply of goods and services, many commercial projects are coming up in Zirakpur, giving residents something new to explore every time.

Entertainment zone, office spaces in close proximity and happening international airport is all making Zirakpur a prominent place to live, laugh & work.