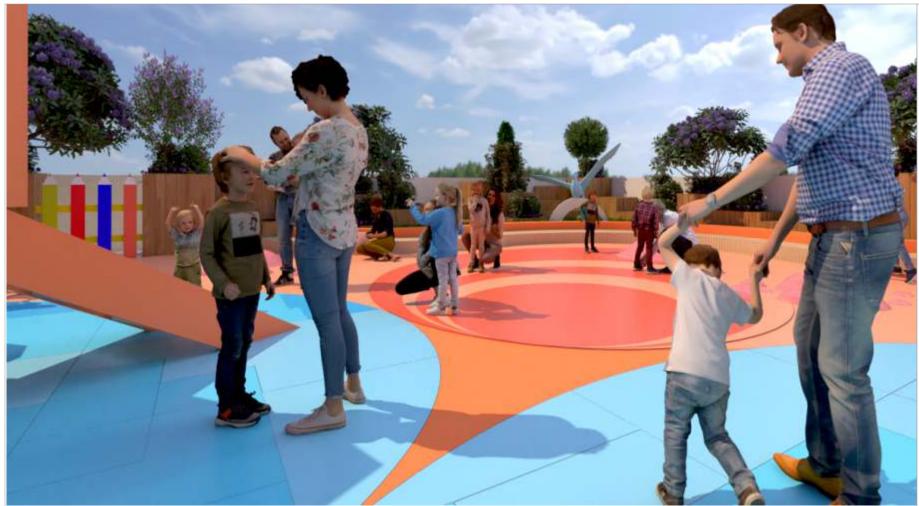

### THE EMPYREAN WONDERLAND Concept for Kids Terrace

"THE EMPYREAN WONDERLAND" - A land full of wonderful things at the Empyrean (i.e. the highest part of Heaven).

'The Mindscape' also known as Play scape is designed keeping in mind the fact that kids develop the most during their play time. The enhancement of all kinds of skills – communication, social, creative, imaginary skills.

Each and every element in 'The Mindscape' is placed such that it helps in all round growth of the children.