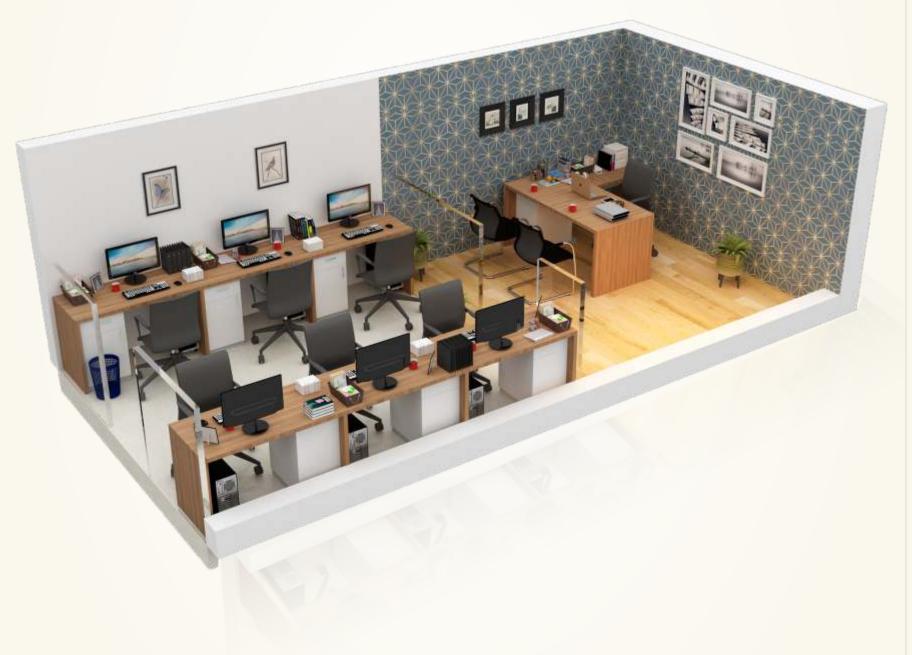

## Where Teamwork makes the Dream Work.

Business hub in a sterling location is enough to attract businesses, investors and entrepreneurs, who want to take their business to a whole new level.

The office floors at Roselyn Square are designed to offer unique office spaces to established as well as budding entrepreneurs. Spacious, well organised space will not only take care of your privacy but will ensure maximum space utilization for smooth functioning of the business. With Wi-Fi facility and power back up, you can easily carry on with your day to day operations without any hurdles. To build a corporate empire, all the necessary measures were taken into account so that your each and every expectation from an office space is fulfilled.

The master plan is capable of accommodating a number of corporate businesses with ease. Every business will get a modern working environment at Roselyn Square along with comfort, sophistication and charm of a progressive business address.