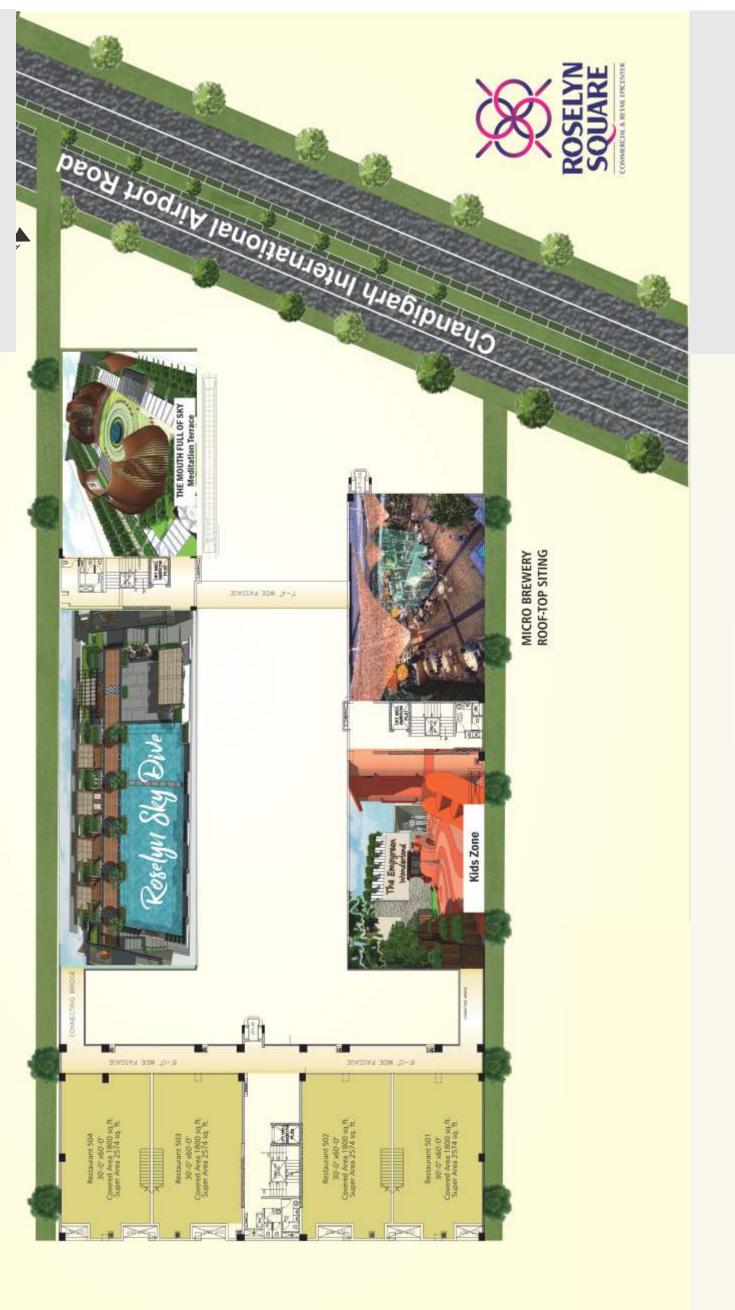

### On the Rooftop, Under the Sky.

At Roselyn Square everything is above ordinary and anyone can very well experience the same with our range of rooftop amenities. From rooftop swimming pool and lounge to alfresco dining, we have it all. Savour lip smacking cuisines, light meals, thirst quenching drinks and a lot more in an oasis like atmosphere that has been created for your pleasure and leisure only. The scenic view from the rooftop will add to your celebrations. Whether you are here for business meeting or a social gathering, the rooftop area will serve the purpose with utmost elegance.

Coupling Luxury And Convenience.

### THE EMPYREAN WONDERLAND Concept for Kids Terrace

"THE EMPYREAN WONDERLAND" - A land full of wonderful things at the Empyrean (i.e. the highest part of Heaven).

'The Mindscape' also known as Play scape is designed keeping in mind the fact that kids develop the most during their play time. The enhancement of all kinds of skills – communication, social, creative, imaginary skills.

Each and every element in 'The Mindscape' is placed such that it helps in all round growth of the children.

## MOUTH FULL OF SKY Concept for Meditation Terrace

As stated by "Charles Correa" in 'The Blessings of the Sky', True Enlightenment cannot be achieved within the closed box of a room one needs to be outdoors, under the open sky.

Since, sky has earned a profound sacred meaning since the ancient times.

Therefore, the Meditation Terrace - "THE MOUTH FULL SKY", is designed such that there's a connection of the people with the supernatural power and can meditate with ease.