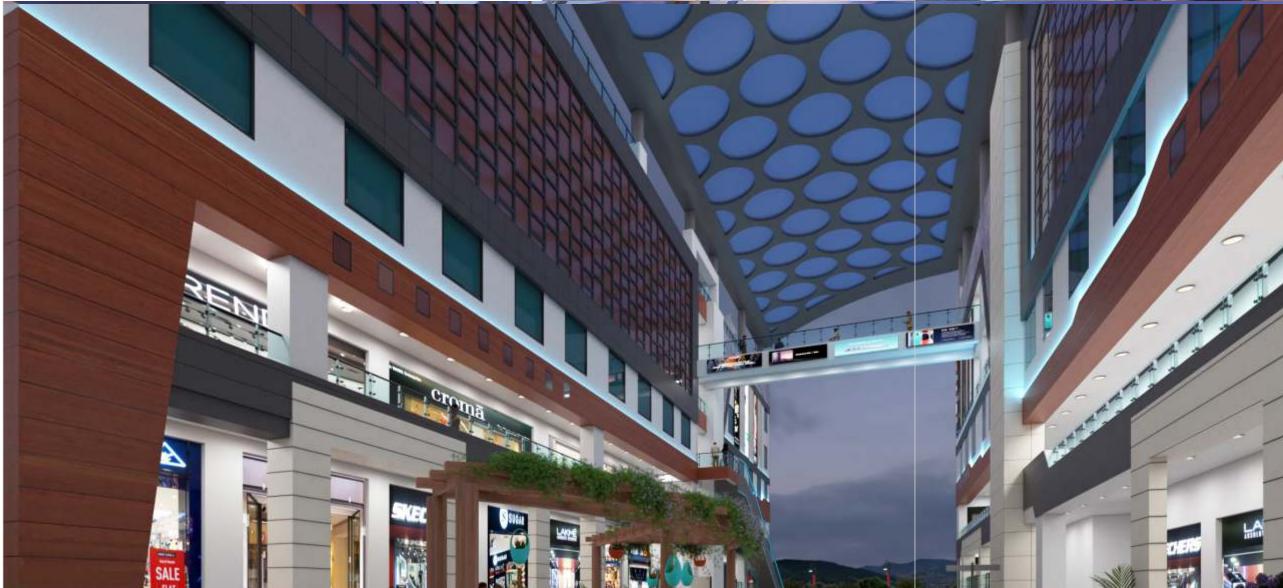

### Bespoke Sky Bridge & Glass Walkways

The sky walks at Roselyn Square have glass base - a feature that the citizens of the region have never seen before. It connects the vast area in a seamless way, giving a faster access to your desired points. The high raised attraction is intricately planned and designed to give a distinctive look that visitors will find hard to forget. The Raindrop overhead the sky walk adds a charismatic charm, offering a perfect spot to click some incredible pictures and enjoy the convenience at the same time.

Feel like you are floating in the air.