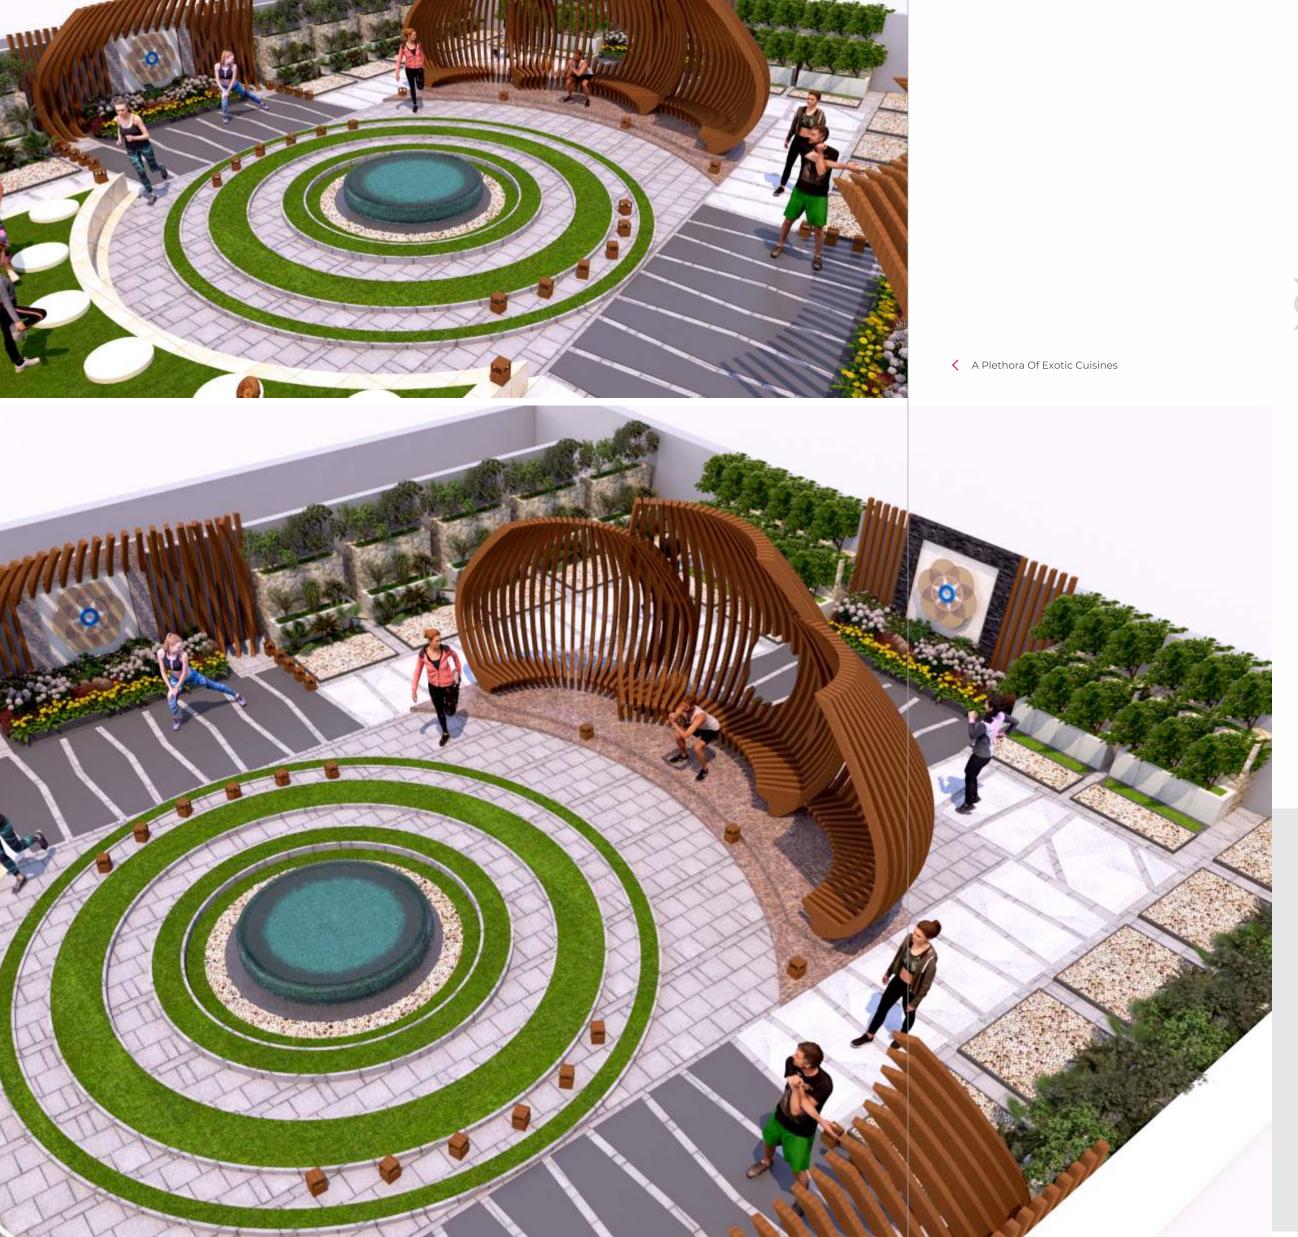

## A Bouquet of Assorted Flavours and Cuisines.

Everyone is unique and have a different taste palette. We at Roselyn Square have thoughtfully designed our Food court so that assorted palettes can unite under one roof. We have a variety of outlets here for speciality restaurants, bar, banquets, cuisine restaurant, coffee shops and pubs. A lavish and fine dining experience is surely going to satisfy the taste buds of in house or outside guests.

The F&B area is created with the thought to provide utmost comfort to shoppers and working professionals. A number of outlets will home multiple cuisines to provide something new to your taste buds every day. Clean area and strategic seating arrangements will be able to seat large number of people ensuring utmost convenience.

A Plethora Of Exotic Cuisines