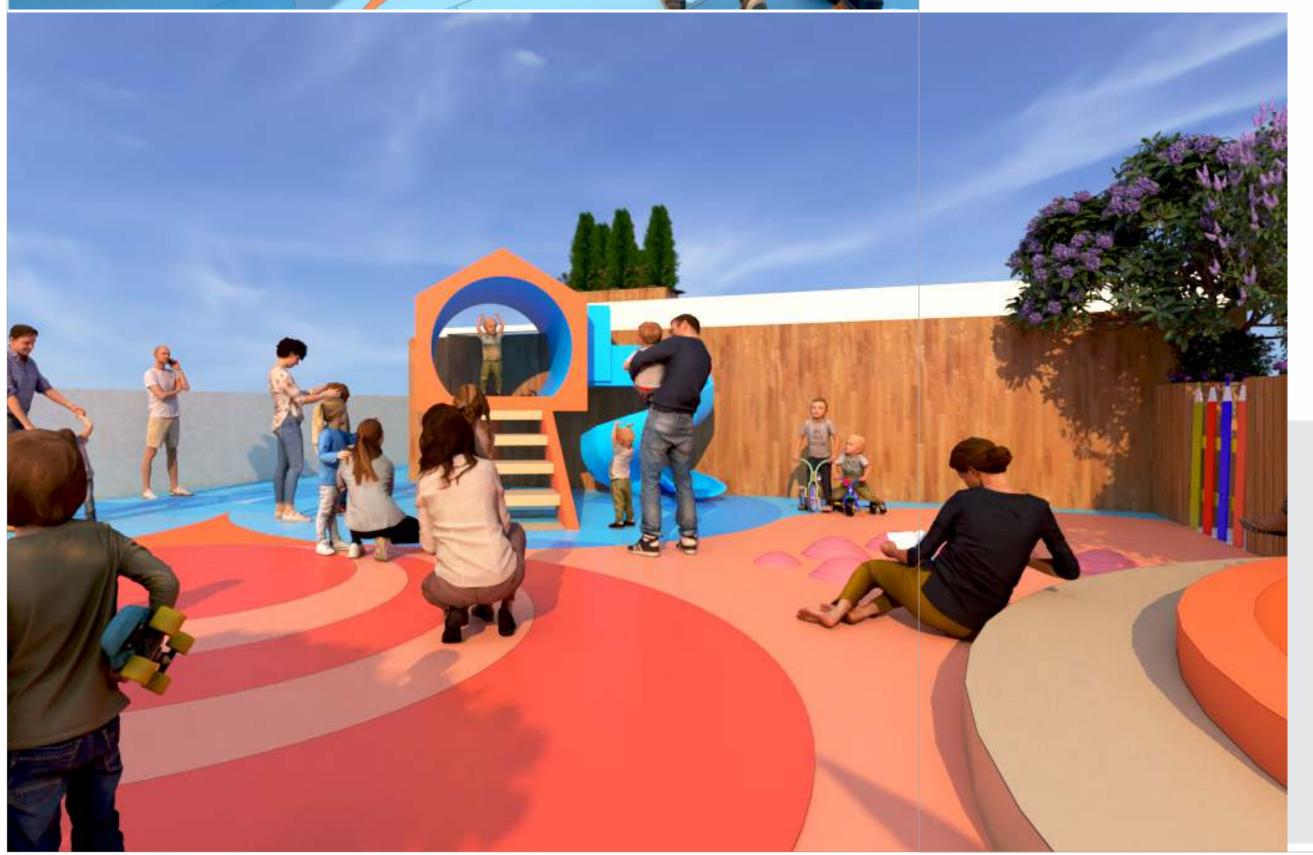

### THE EMPYREAN WONDERLAND Concept for Kids Terrace

"THE EMPYREAN WONDERLAND" - A land full of wonderful things at the Empyrean (i.e. the highest part of Heaven).

'The Mindscape' also known as Play scape is designed keeping in mind the fact that kids develop the most during their play time. The enhancement of all kinds of skills – communication, social, creative, imaginary skills.

Each and every element in 'The Mindscape' is placed such that it helps in all round growth of the children.