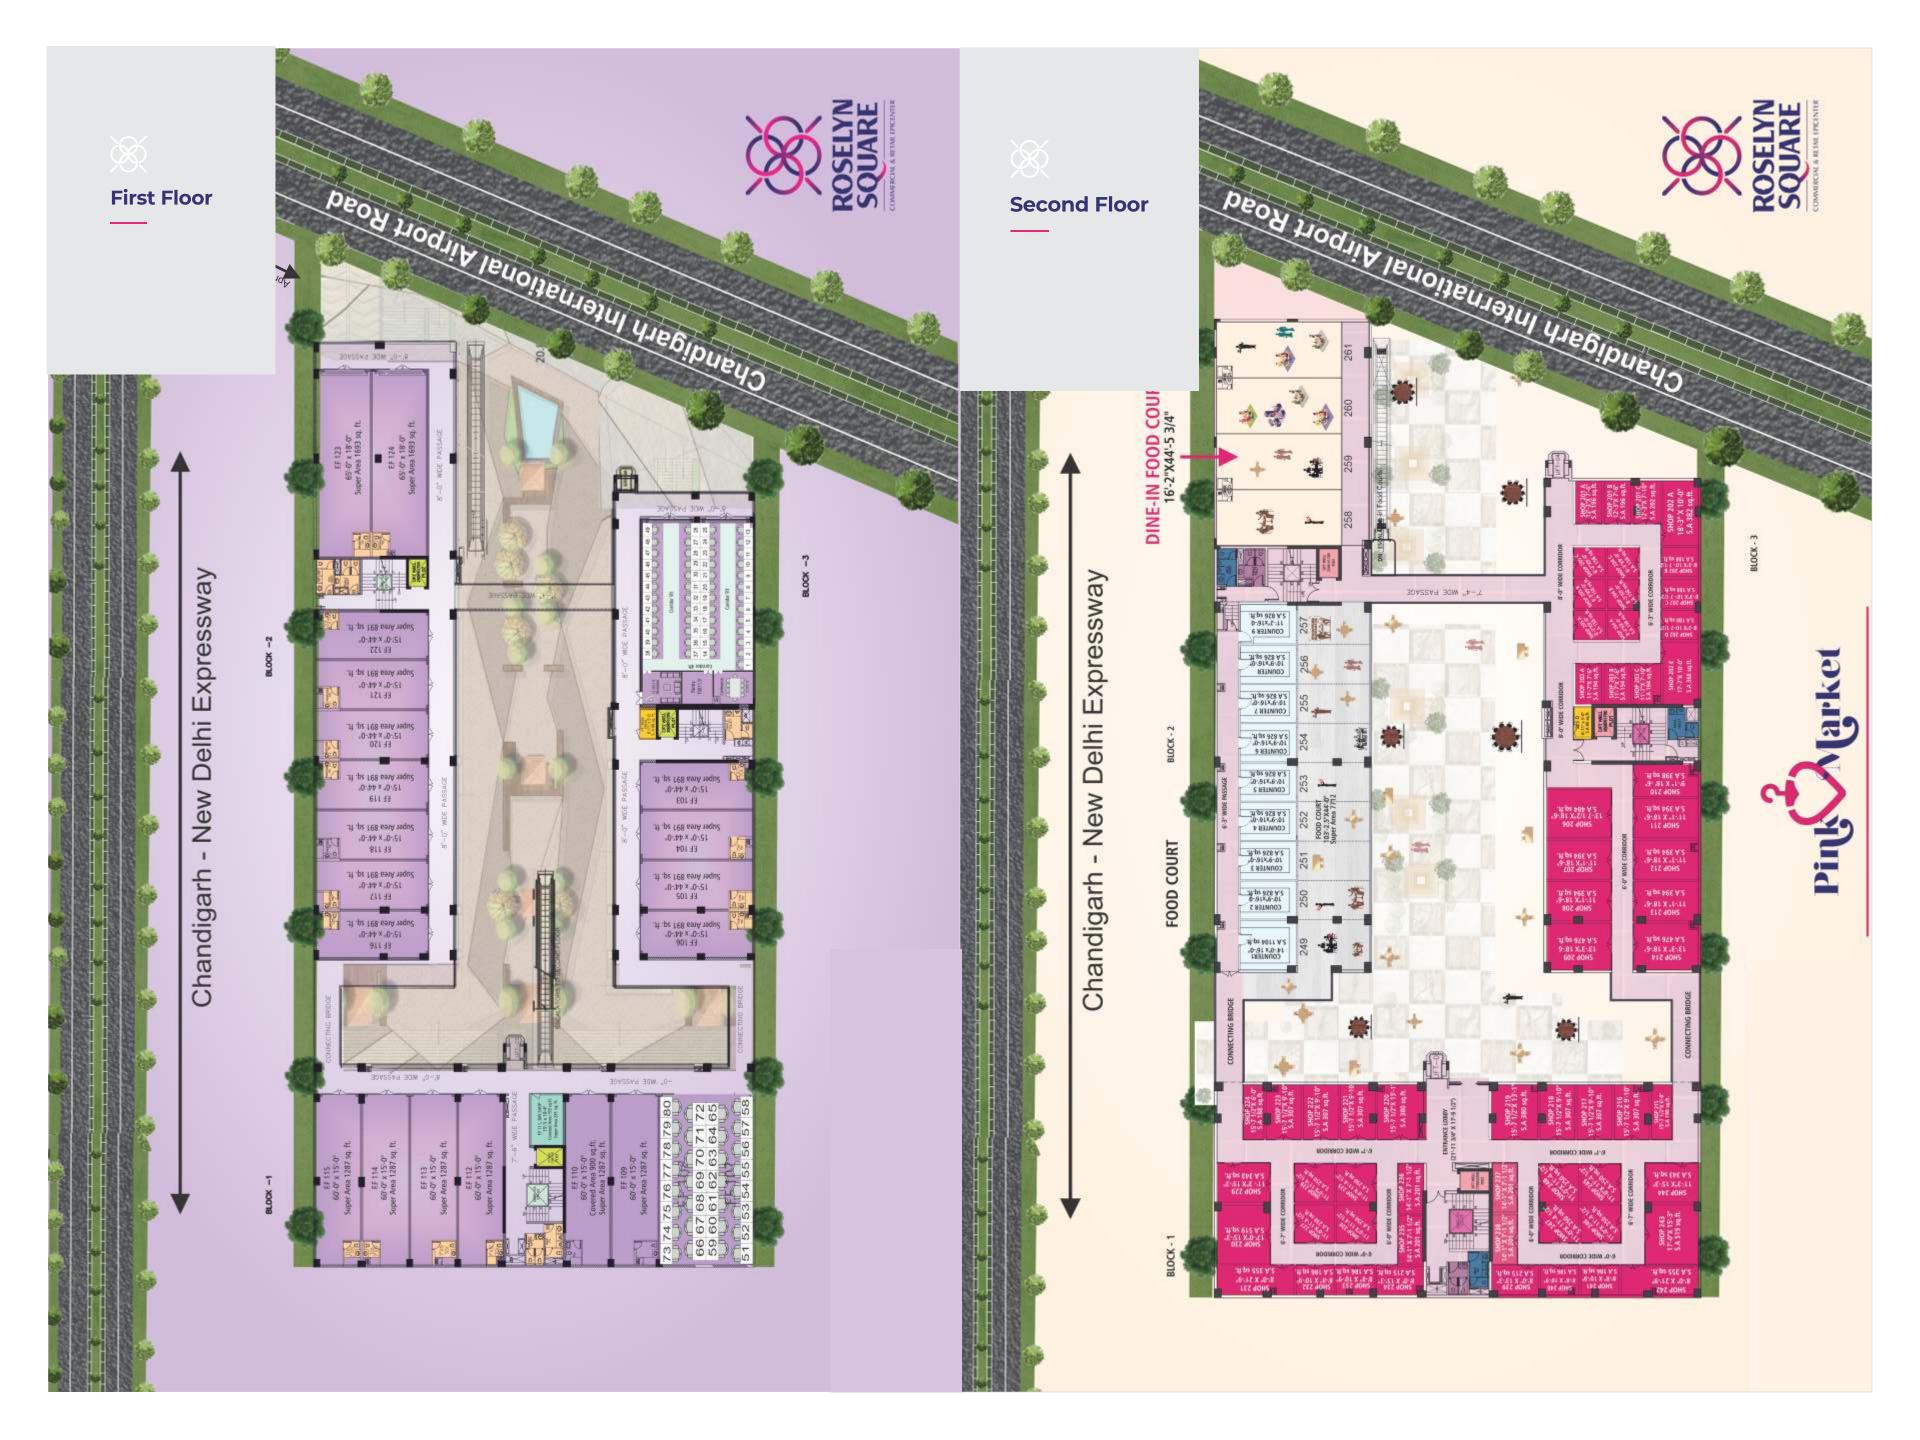

## A Bouquet of Assorted Flavours and Cuisines.

Everyone is unique and have a different taste palette. We at Roselyn Square have thoughtfully designed our Food court so that assorted palettes can unite under one roof. We have a variety of outlets here for speciality restaurants, bar, banquets, cuisine restaurant, coffee shops and pubs. A lavish and fine dining experience is surely going to satisfy the taste buds of in house or outside guests.

The F&B area is created with the thought to provide utmost comfort to shoppers and working professionals. A number of outlets will home multiple cuisines to provide something new to your taste buds every day. Clean area and strategic seating arrangements will be able to seat large number of people ensuring utmost convenience.

A Plethora Of Exotic Cuisines