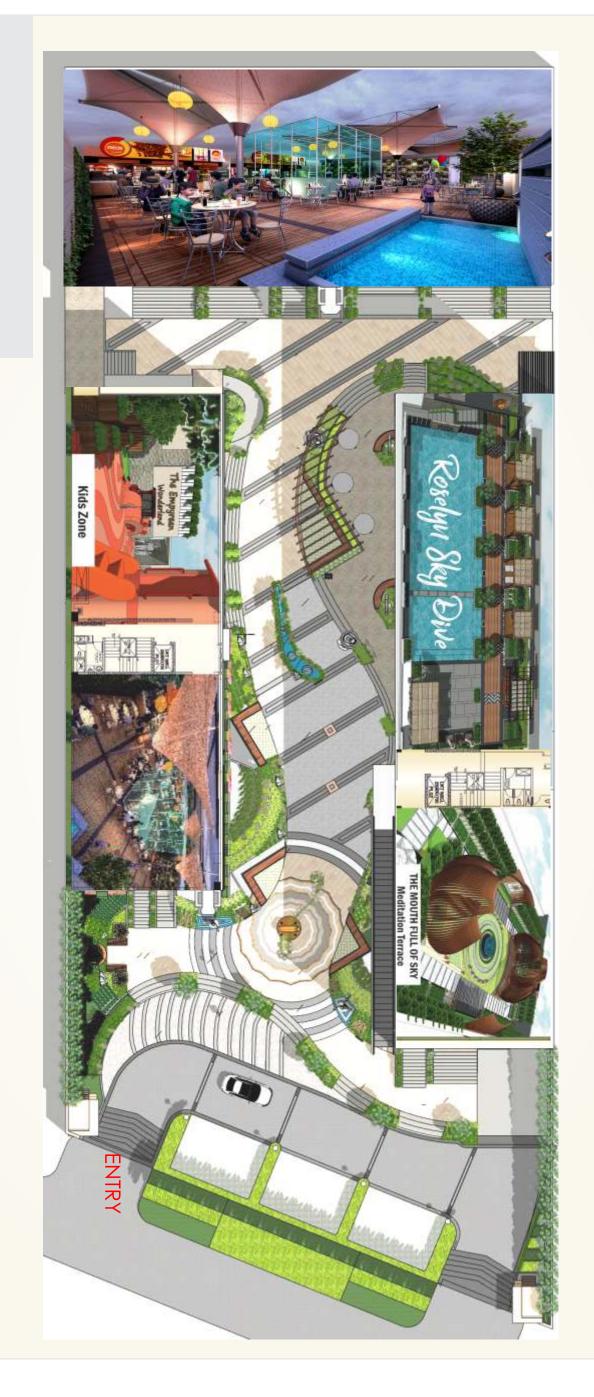

### On the Rooftop, Under the Sky.

At Roselyn Square everything is above ordinary and anyone can very well experience the same with our range of rooftop amenities. From rooftop swimming pool and lounge to alfresco dining, we have it all. Savour lip smacking cuisines, light meals, thirst quenching drinks and a lot more in an oasis like atmosphere that has been created for your pleasure and leisure only. The scenic view from the rooftop will add to your celebrations. Whether you are here for business meeting or a social gathering, the rooftop area will serve the purpose with utmost elegance.

Coupling Luxury And Convenience.

### THE EMPYREAN WONDERLAND Concept for Kids Terrace

"THE EMPYREAN WONDERLAND" - A land full of wonderful things at the Empyrean (i.e. the highest part of Heaven).

'The Mindscape' also known as Play scape is designed keeping in mind the fact that kids develop the most during their play time. The enhancement of all kinds of skills – communication, social, creative, imaginary skills.

Each and every element in 'The Mindscape' is placed such that it helps in all round growth of the children.

## MOUTH FULL OF SKY Concept for Meditation Terrace

As stated by "Charles Correa" in 'The Blessings of the Sky', True Enlightenment cannot be achieved within the closed box of a room one needs to be outdoors, under the open sky.

Since, sky has earned a profound sacred meaning since the ancient times.

Therefore, the Meditation Terrace - "THE MOUTH FULL SKY", is designed such that there's a connection of the people with the supernatural power and can meditate with ease.