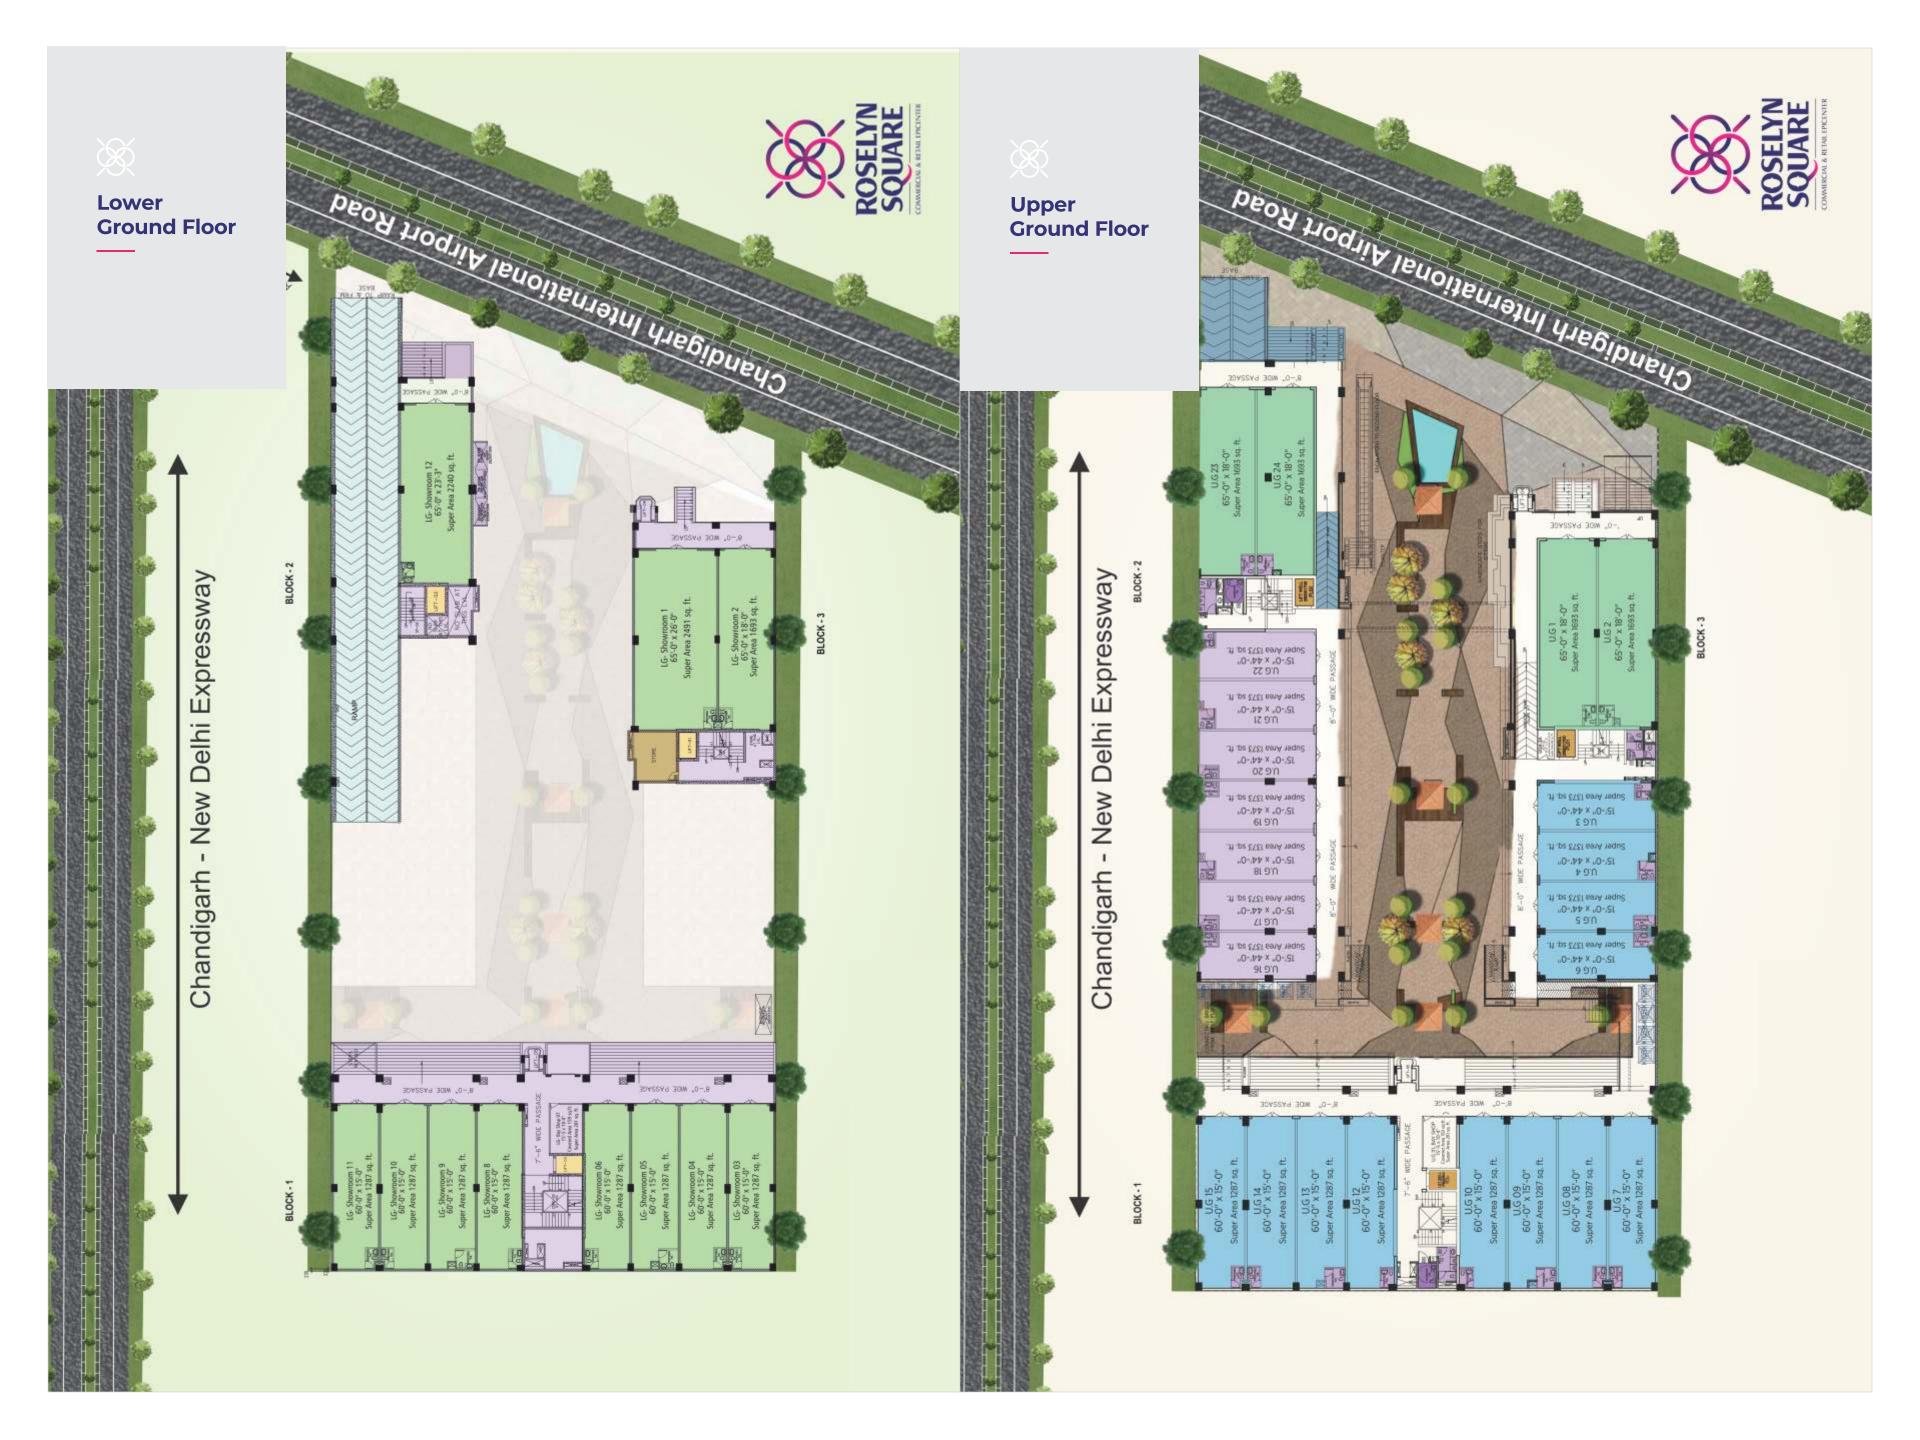

# Creating a Quintessential Fusion.

Aspirations have risen and also the standards of living. People are increasingly looking for new places to buy consumer goods and indulge in entertainment as well as leisure. Roselyn Square offers a unique blend of shopping, work and hospitality in a place that is designed with elegant solutions and practical experience. The well defined and chaos free infrastructure consists of proper drop off points, designated parking area, opulent retail spaces, offices, SOHOs and hotel area.

At Roselyn Square one can invest in Retail, Office Spaces, Hotels, SOHOs and F&B Outlets etc. The stunning infrastructure and delightful location will make the project a huge success.

Path taking to all your desires.