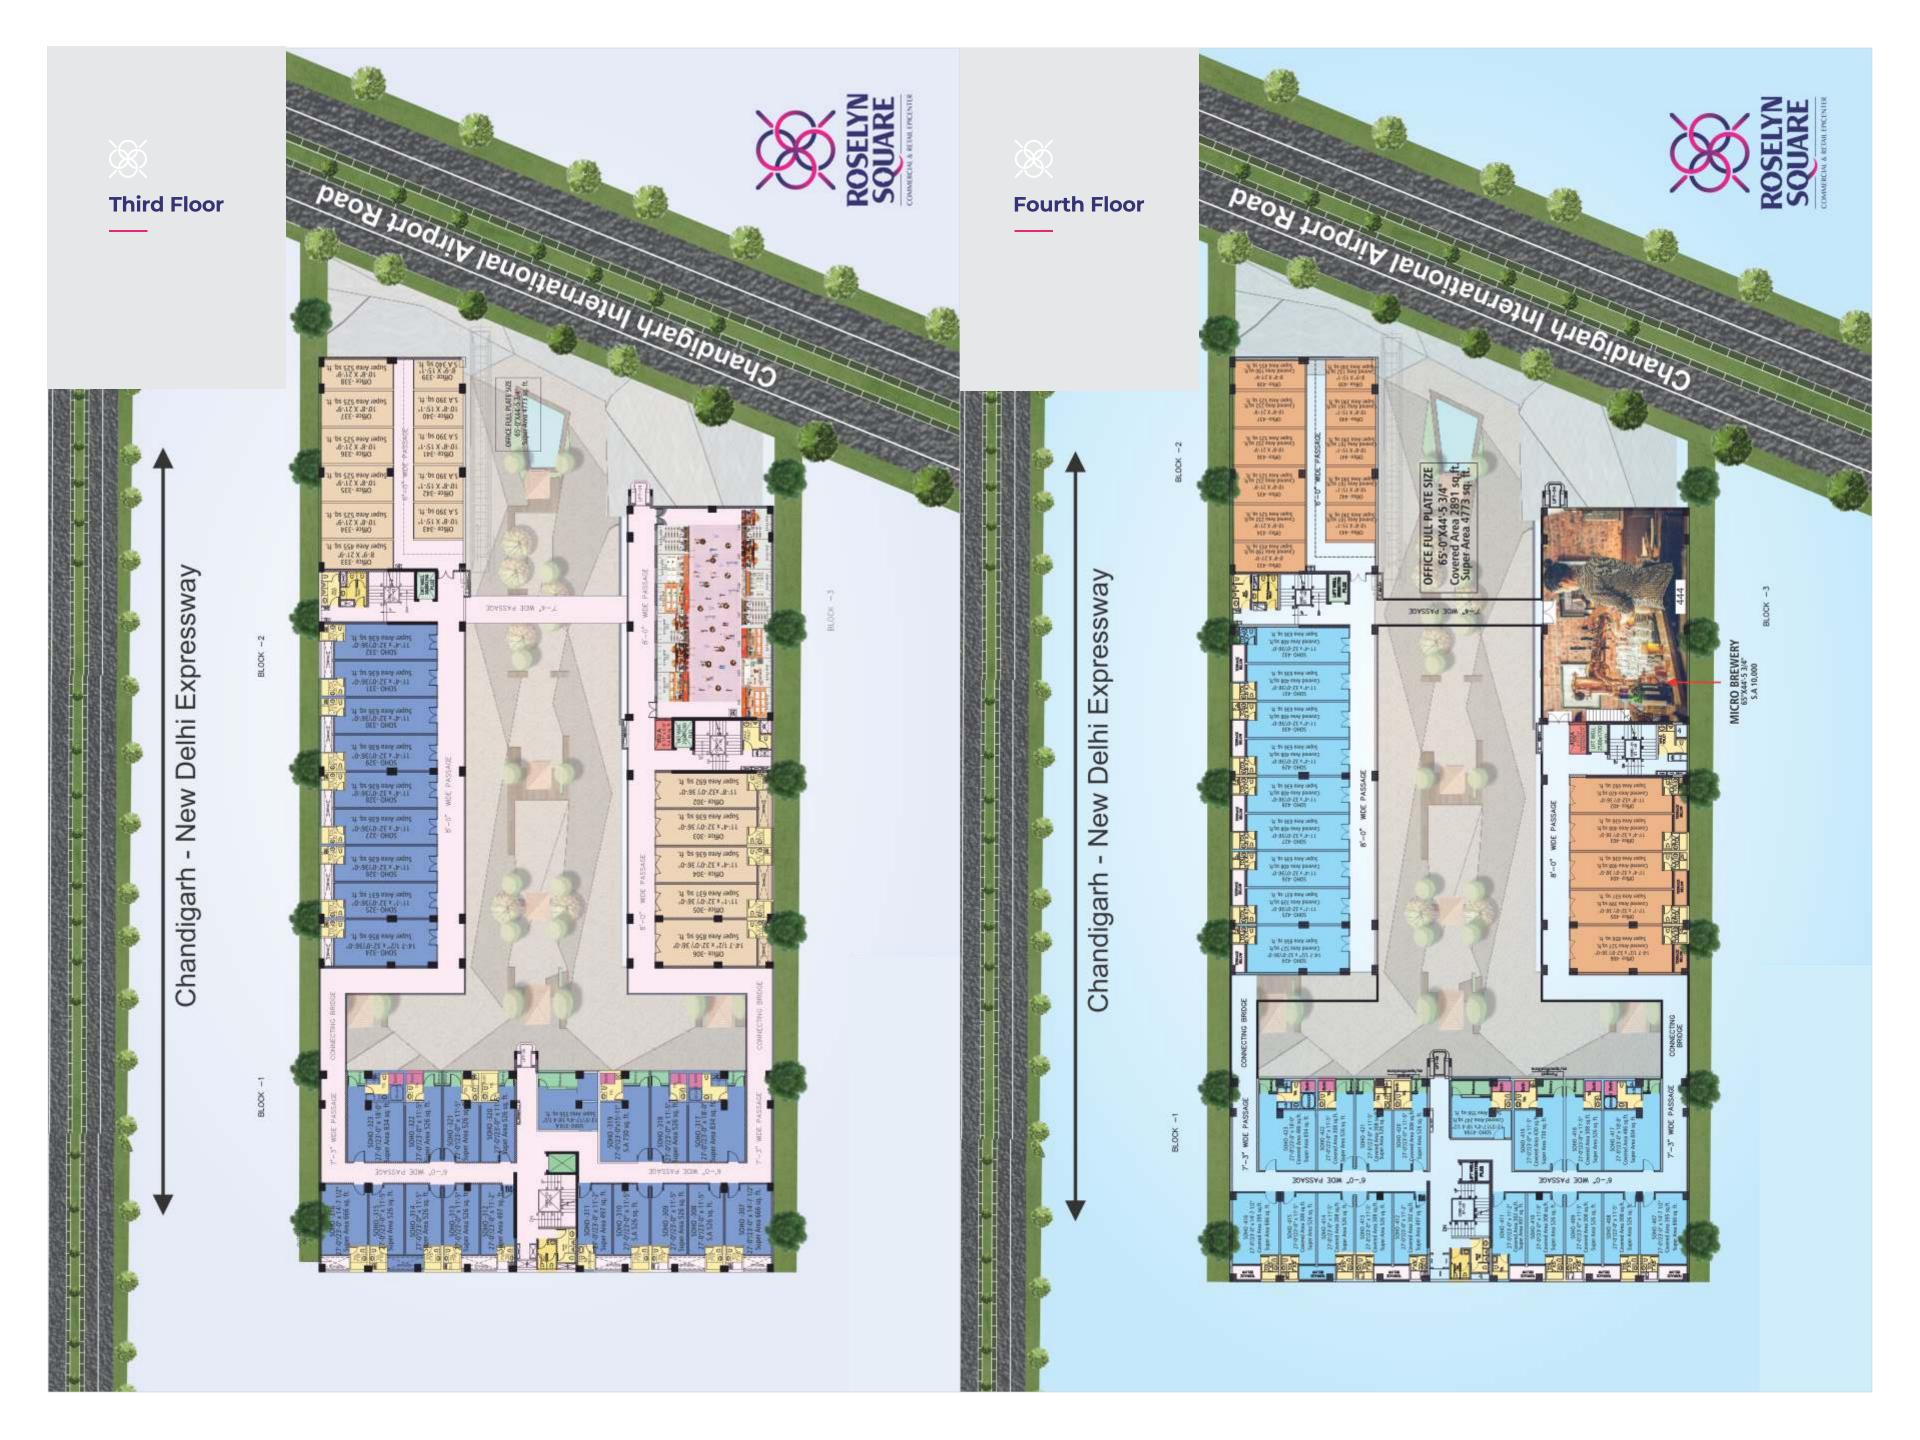

## Where Teamwork makes the Dream Work.

Business hub in a sterling location is enough to attract businesses, investors and entrepreneurs, who want to take their business to a whole new level.

The office floors at Roselyn Square are designed to offer unique office spaces to established as well as budding entrepreneurs. Spacious, well organised space will not only take care of your privacy but will ensure maximum space utilization for smooth functioning of the business. With Wi-Fi facility and power back up, you can easily carry on with your day to day operations without any hurdles. To build a corporate empire, all the necessary measures were taken into account so that your each and every expectation from an office space is fulfilled.

The master plan is capable of accommodating a number of corporate businesses with ease. Every business will get a modern working environment at Roselyn Square along with comfort, sophistication and charm of a progressive business address.

## Strike a Perfect Balance between Professional & Personal Life.

A place to love your work.

A dream wrapped in comfort.

Designed keeping the work ethics and ergonomic culture in mind, Roselyn Square has created signature SOHO suites that represent an ideal business environment with the focus on nurturing the growth and well being of its patrons. Here, no boundaries exist to confine you to a fixed space. You can put it to whatever purpose you have in mind and live a modern lifestyle that offers plenty of conveniences.

Space designs of SOHO Suites are optimized to enhance the flow of energy. You can freely express your creativity and use the space according to your particular needs. Whether you are an entrepreneur, retailer or service provider, Roseyln Square is equipped with all modern facilities to offer utmost comfort to the urbanities.