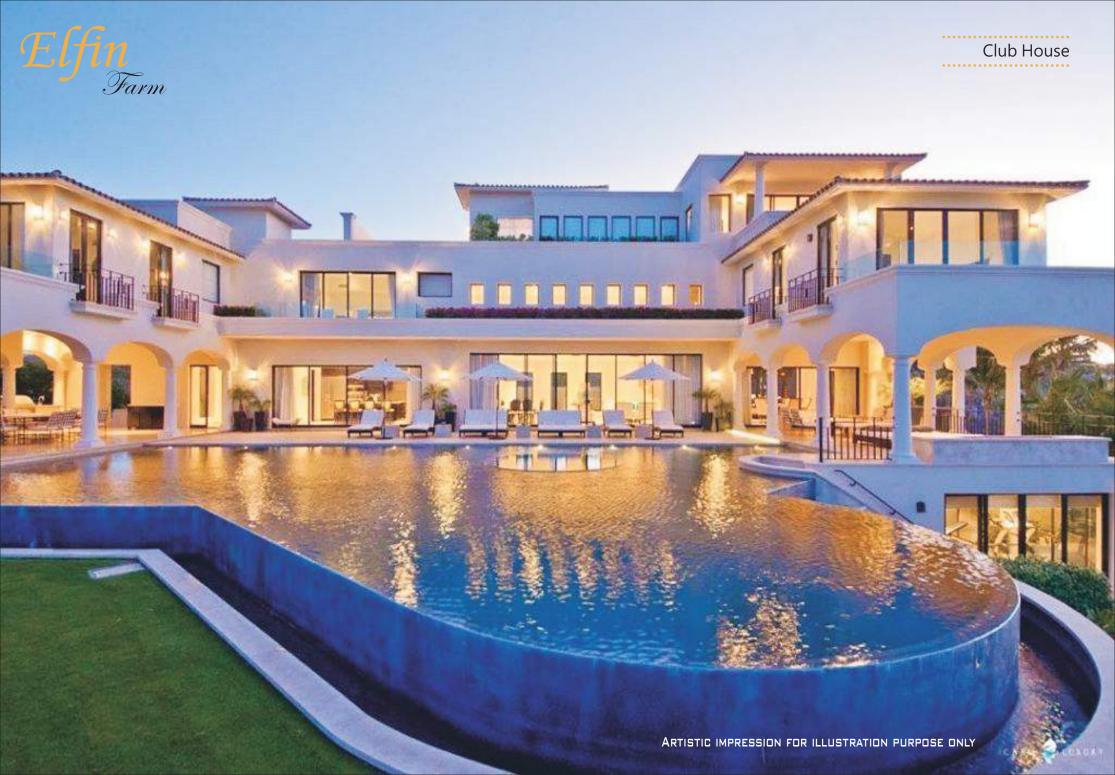

## Gated Community Farm House Project in South of Gurgaon

The upcoming farmhouse project is located on Sohna sector-17 south of gurgaon, residential & public utility sector like homestad & goldsouk, premium project & hospital and college proposed at the distance of only 2 min. The limited edition farm houses project spreads across 25+ acres of land having gated and walled community keeping in mind as primary homes not as holiday homes. The complex offers a variety of world-class amenities within its premises having common maintenance and security. The beautifully Landscaped Property consist of 60 exclusive farmhouses. The amenities of farmhouses are presented as Gated Community, Secure and Safe, Sprawling Greens, Serenity all around Indoor and Outdoor Sports and Recreational facilities, Club Houses for Residents Swimming Pool, Mini Theater, Bar Restaurants, Card play area, Reception, Guest room, GYM and many more. The expected possession of farm houses is within 12 months.