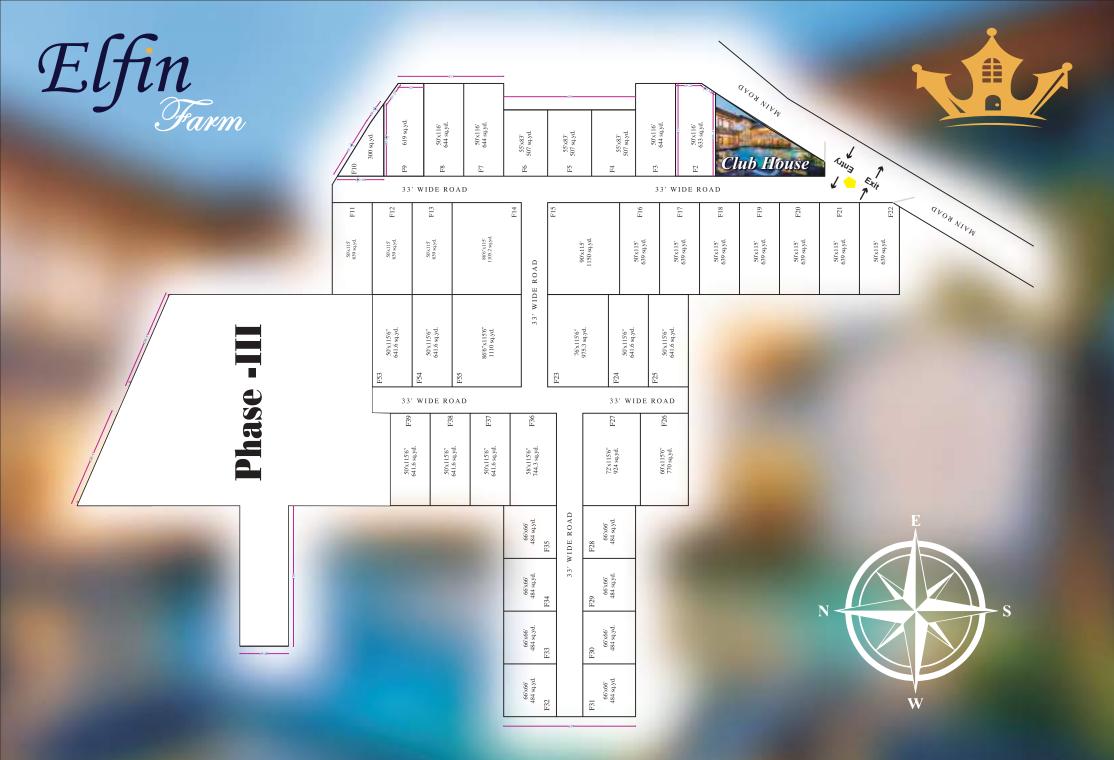

## Gated Community Farm House Project in South of Gurgaon

The upcoming farmhouse project is located on Sohna sector-17 south of gurgaon, residential & public utility sector like homestad & goldsouk, premium project & hospital and college proposed at the distance of only 2 min. The limited edition farm houses project spreads across 25+ acres of land having gated and walled community keeping in mind as primary homes not as holiday homes. The complex offers a variety of world-class amenities within its premises having common maintenance and security. The beautifully Landscaped Property consist of 60 exclusive farmhouses. The amenities of farmhouses are presented as Gated Community, Secure and Safe, Sprawling Greens, Serenity all around Indoor and Outdoor Sports and Recreational facilities, Club Houses for Residents Swimming Pool, Mini Theater, Bar Restaurants, Card play area, Reception, Guest room, GYM and many more. The expected possession of farm houses is within 12 months.