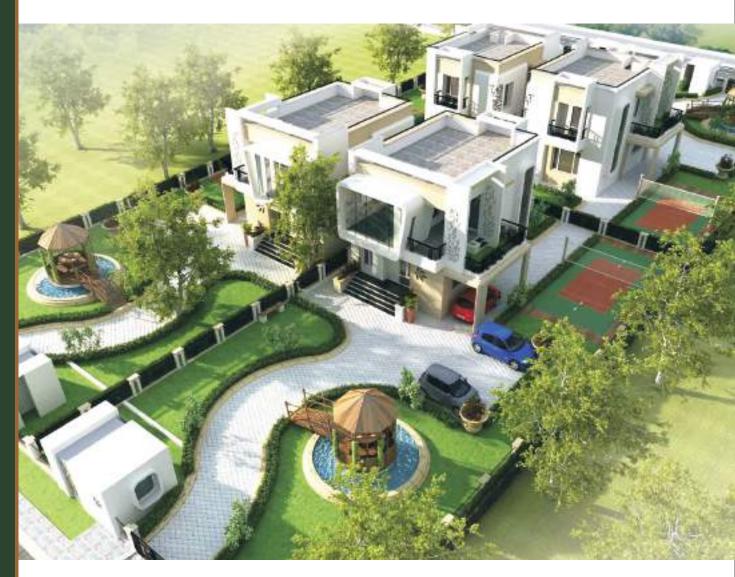

## Gated Community Farm House Project in South of Gurgaon

The upcoming farmhouse project is located on Sohna sector-17 south of gurgaon, residential & public utility sector like homestad & goldsouk, premium project & hospital and college proposed at the distance of only 2 min. The limited edition farm houses project spreads across 25+ acres of land having gated and walled community keeping in mind as primary homes not as holiday homes. The complex offers a variety of world-class amenities within its premises having common maintenance and security. The beautifully Landscaped Property consist of 60 exclusive farmhouses. The amenities of farmhouses are presented as Gated Community, Secure and Safe, Sprawling Greens, Serenity all around Indoor and Outdoor Sports and Recreational facilities, Club Houses for Residents Swimming Pool, Mini Theater, Bar Restaurants, Card play area, Reception, Guest room, GYM and many more. The expected possession of farm houses is within 12 months.

#### aravali view...

Preserve the Pride, Protect the Aravalis Side!

Your Second Home Cuddled in the arms of Aravali Hills, Elfin Farm is your go to Abode to escape city chaos. Here, You'll enjoy the luxury of magnificent amenities