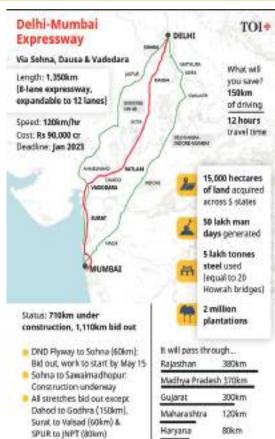

#### Close to KMP Expressway / Free Hold Plots

Go Confidentially in the Direction of Your Dream

You have imagined.

Close to Sec-26 IMT Sector (Commercial)

Next approach-Golf Course link Road 75 mtr Wide Road - 1 min

Close to Sec-16 18-IMT Sector

NH-248A (SOHNA ROAD) - 4 min

Gurgaon Rajiv Chowk - 20 mir

Bus Terminal - 5 min

Central - Park FLOWER VALLEY - 5 min

Haryana Orbital Railway Station - 2min

Close to Acme International School-1 min

Gurgaon Subhash Chowk-15 min.

Delhi to Site - 7 Min (Delhi-Mumbai Expressway

Huge Sohna Market & Sohna Sadar Bazar-4 min

5 min from Signature mall IREO mall & many more

Close to Sec-25 Residential Sector (Gold Souk Residential, Homested Residential, Sambhav Homes)