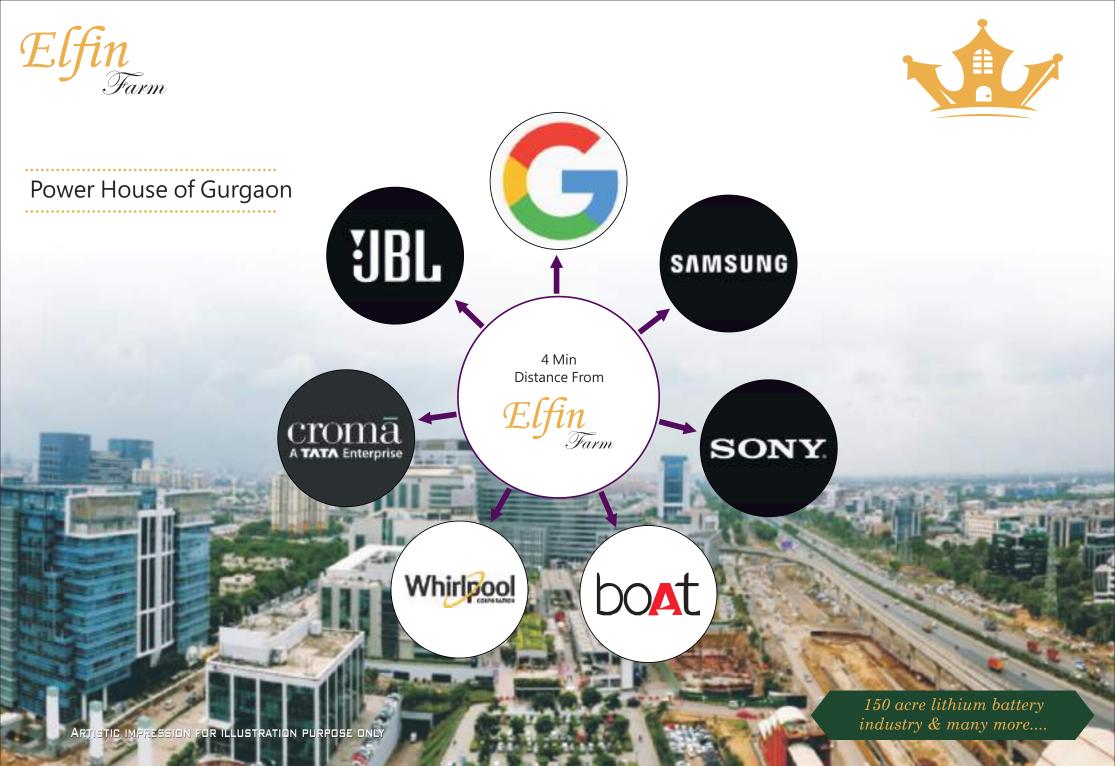

## Gated Community Farm House Project in South of Gurgaon

The upcoming farmhouse project is located on Sohna sector-17 south of gurgaon, residential & public utility sector like homestad & goldsouk, premium project & hospital and college proposed at the distance of only 2 min. The limited edition farm houses project spreads across 25+ acres of land having gated and walled community keeping in mind as primary homes not as holiday homes. The complex offers a variety of world-class amenities within its premises having common maintenance and security. The beautifully Landscaped Property consist of 60 exclusive farmhouses. The amenities of farmhouses are presented as Gated Community, Secure and Safe, Sprawling Greens, Serenity all around Indoor and Outdoor Sports and Recreational facilities, Club Houses for Residents Swimming Pool, Mini Theater, Bar Restaurants, Card play area, Reception, Guest room, GYM and many more. The expected possession of farm houses is within 12 months.

#### Close to KMP Expressway / Free Hold Plots

Go Confidentially in the Direction of Your Dream

You have imagined.

Close to Sec-26 IMT Sector (Commercial)

Next approach-Golf Course link Road 75 mtr Wide Road - 1 min

Close to Sec-16 18-IMT Sector

NH-248A (SOHNA ROAD) - 4 min

Gurgaon Rajiv Chowk - 20 mir

Bus Terminal - 5 min

Central - Park FLOWER VALLEY - 5 min

Haryana Orbital Railway Station - 2min

Close to Acme International School-1 min

Gurgaon Subhash Chowk-15 min.

Delhi to Site - 7 Min (Delhi-Mumbai Expressway

Huge Sohna Market & Sohna Sadar Bazar-4 min

5 min from Signature mall IREO mall & many more

Close to Sec-25 Residential Sector (Gold Souk Residential, Homested Residential, Sambhav Homes)