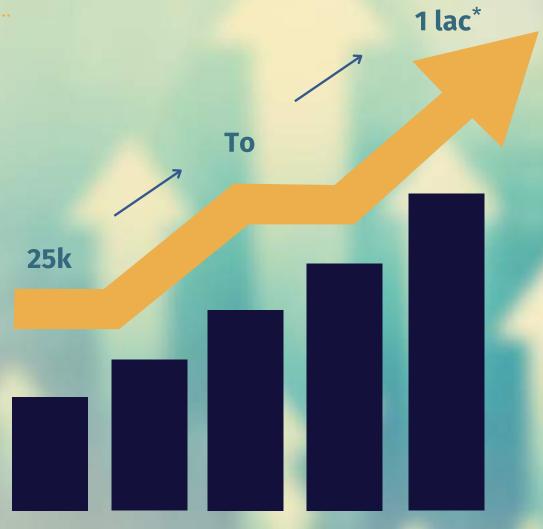

# THE SOUTH OF GURGAON

Corpus sout/An

What they said

ARTISTIC IMPRESSION FOR ILLUSTRATION PURPOSE ONLY

Vision 5 Years

\*projected figures by experts