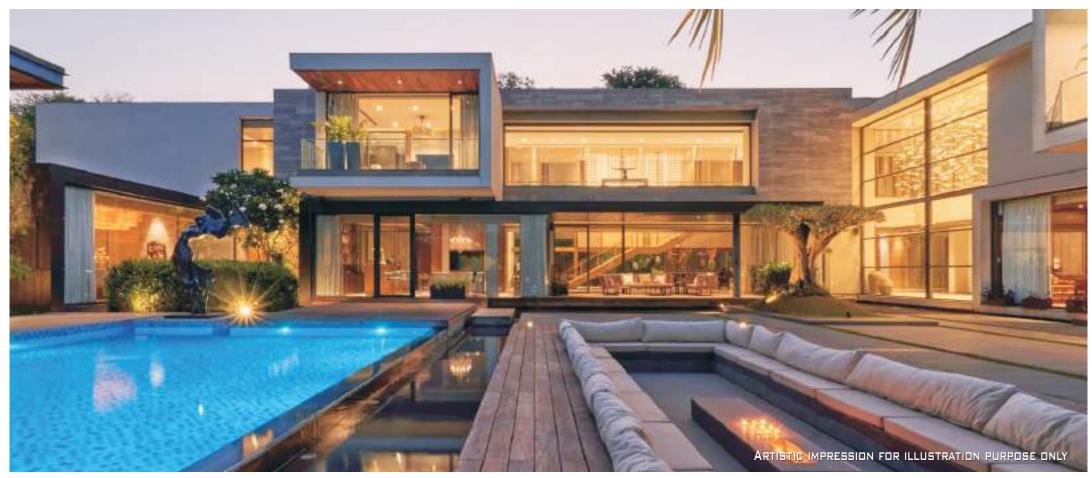

## Gated Community Farm House Project in South of Gurgaon

The upcoming farmhouse project is located on Sohna sector-17 south of gurgaon, residential & public utility sector like homestad & goldsouk, premium project & hospital and college proposed at the distance of only 2 min. The limited edition farm houses project spreads across 25+ acres of land having gated and walled community keeping in mind as primary homes not as holiday homes. The complex offers a variety of world-class amenities within its premises having common maintenance and security. The beautifully Landscaped Property consist of 60 exclusive farmhouses. The amenities of farmhouses are presented as Gated Community, Secure and Safe, Sprawling Greens, Serenity all around Indoor and Outdoor Sports and Recreational facilities, Club Houses for Residents Swimming Pool, Mini Theater, Bar Restaurants, Card play area, Reception, Guest room, GYM and many more. The expected possession of farm houses is within 12 months.

#### aravali view...

Preserve the Pride, Protect the Aravalis Side!

Your Second Home Cuddled in the arms of Aravali Hills, Elfin Farm is your go to Abode to escape city chaos. Here, You'll enjoy the luxury of magnificent amenities