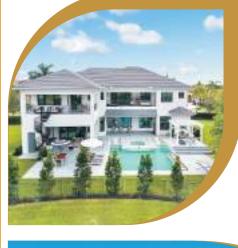

## Gated Community Farm House Project in South of Gurgaon

The upcoming farmhouse project is located on Sohna sector-17 south of gurgaon, residential & public utility sector like homestad & goldsouk, premium project & hospital and college proposed at the distance of only 2 min. The limited edition farm houses project spreads across 25+ acres of land having gated and walled community keeping in mind as primary homes not as holiday homes. The complex offers a variety of world-class amenities within its premises having common maintenance and security. The beautifully Landscaped Property consist of 60 exclusive farmhouses. The amenities of farmhouses are presented as Gated Community, Secure and Safe, Sprawling Greens, Serenity all around Indoor and Outdoor Sports and Recreational facilities, Club Houses for Residents Swimming Pool, Mini Theater, Bar Restaurants, Card play area, Reception, Guest room, GYM and many more. The expected possession of farm houses is within 12 months.