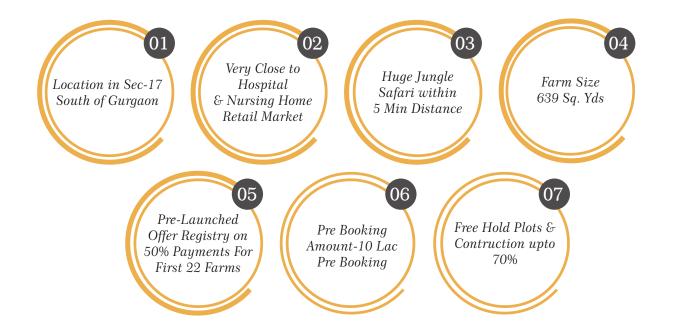

## Gated Community Farm House Project in South of Gurgaon

The upcoming farmhouse project is located on Sohna sector-17 south of gurgaon, residential & public utility sector like homestad & goldsouk, premium project & hospital and college proposed at the distance of only 2 min. The limited edition farm houses project spreads across 25+ acres of land having gated and walled community keeping in mind as primary homes not as holiday homes. The complex offers a variety of world-class amenities within its premises having common maintenance and security. The beautifully Landscaped Property consist of 60 exclusive farmhouses. The amenities of farmhouses are presented as Gated Community, Secure and Safe, Sprawling Greens, Serenity all around Indoor and Outdoor Sports and Recreational facilities, Club Houses for Residents Swimming Pool, Mini Theater, Bar Restaurants, Card play area, Reception, Guest room, GYM and many more. The expected possession of farm houses is within 12 months.

#### Close to KMP Expressway / Free Hold Plots

Go Confidentially in the Direction of Your Dream

You have imagined.

Close to Sec-26 IMT Sector (Commercial)

Next approach-Golf Course link Road 75 mtr Wide Road - 1 min

Close to Sec-16 18-IMT Sector

NH-248A (SOHNA ROAD) - 4 min

Gurgaon Rajiv Chowk - 20 mir

Bus Terminal - 5 min

Central - Park FLOWER VALLEY - 5 min

Haryana Orbital Railway Station - 2min

Close to Acme International School-1 min

Gurgaon Subhash Chowk-15 min.

Delhi to Site - 7 Min (Delhi-Mumbai Expressway

Huge Sohna Market & Sohna Sadar Bazar-4 min

5 min from Signature mall IREO mall & many more

Close to Sec-25 Residential Sector (Gold Souk Residential, Homested Residential, Sambhav Homes)

### Educational Hub

5 min from KR Manglam University

5 min from WIT College

5 min GD Goenka Signature world School

5 min St. Angel School & Many more

1 min Acme International School

5 min from GD Goenka University