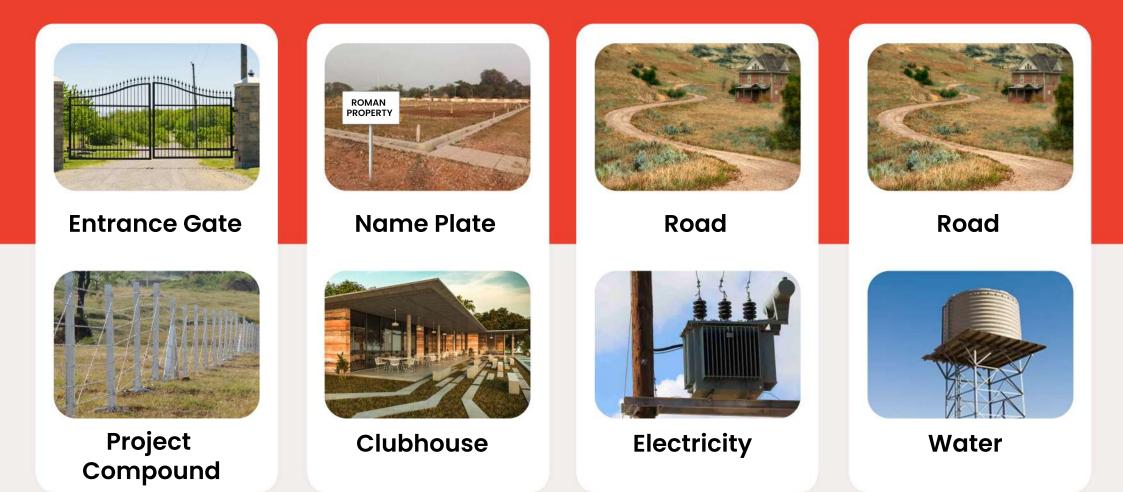

get you the propery according to you

#### Rera

We Are RERA Certified Property Consultant

## Roman Property Is Now Launching A New Farmhouse Project At Gaulwadi, Indapur ( Mangaon )

**BENEFITS OF THE AGRICULTURE LAND BUYING IN MANGAON** 



You can build a farmhouse and use as a 2nd home & relax here



Dighi Port just an hour away from our project



Farmland is exempt from certain taxes



Murud Janjira, Dive aagar, Beaches just 1 to 2 hour away from this project



Upto 5X to 10X returns



Raigad has a best connectivity to Mumbai & Pune



You can plant mango trees and create extra income source



Just 10 km from Mumbai-Goa highway

#### **MULTIPURPOSE USE OF LAND**







**Mango Tree Plantation** 



Agrofarming



Invesment



Animal Husbandry

## **AMENITIES PROVIDED BY US**



## **ACTUAL PICTURE OF SITE**







10 Km From Mumbai-Goa Highway

98 Km From Panvel
125 Km From Pune
75 Km From Khopoli

Slte Add:- At Post Gaulwadi, Tal-Tala, Dist- Raigad- 402112 (Click Here For Location) https://maps.app.goo.gl/ZZbKG8r1zvfaCfhs8



Office Add :- At Umbre Khopoli Pali Road Khalapur -410203

904 020 9030 | 738 564 9030 | 73850 89030 | 983 407 5741