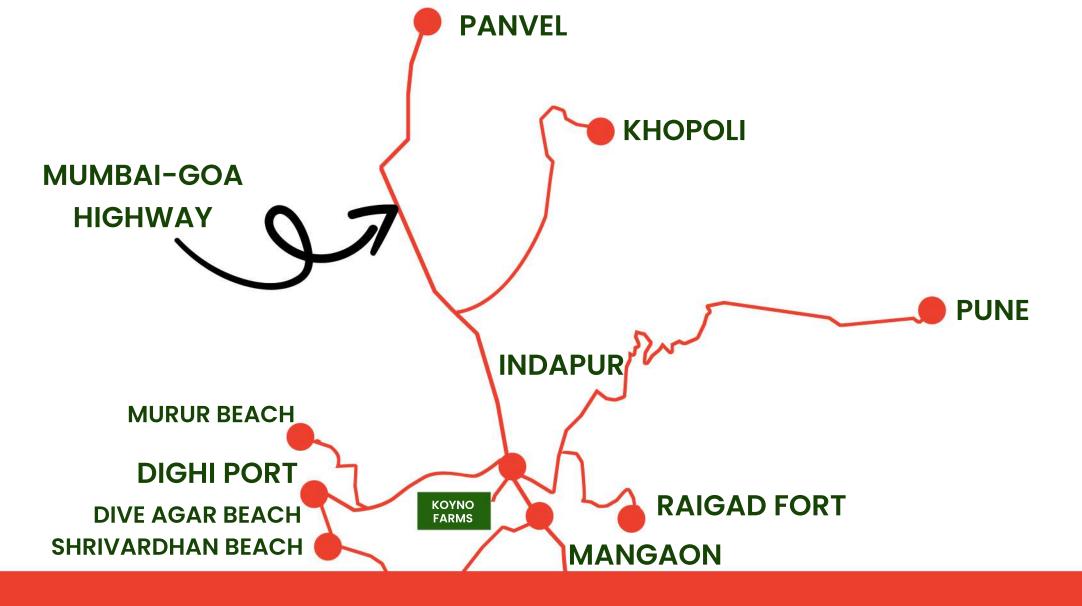

Dighi Port just an hour away from our project

Farmland is exempt from certain taxes

Murud Janjira, Dive aagar, Beaches just 1 to 2 hour away from this project

Upto 5X to 10X returns

Raigad has a best connectivity to Mumbai & Pune

You can plant mango trees and create extra income source

Just 10 km from Mumbai-Goa highway

## **ACTUAL PICTURE OF SITE**

10 Km From Mumbai-Goa Highway

98 Km From Panvel
125 Km From Pune
75 Km From Khopoli

Slte Add:- At Post Gaulwadi, Tal-Tala, Dist- Raigad- 402112 (Click Here For Location) https://maps.app.goo.gl/ZZbKG8r1zvfaCfhs8