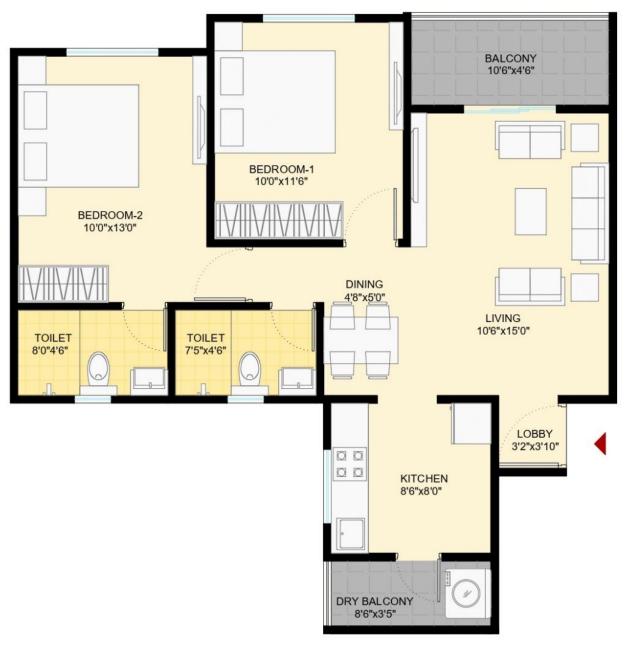

### CARPET AREA STATEMENT

| Flat Type | Flat No.                                                                                                                                                                                                                     | Carpet Area | Exclusive<br>Balcony-1 Area | Exclusive Dry<br>Balcony Area | Total Balcony<br>Area | Total Carpet Area<br>(Carpet + Total Balcony) |
|-----------|------------------------------------------------------------------------------------------------------------------------------------------------------------------------------------------------------------------------------|-------------|-----------------------------|-------------------------------|-----------------------|-----------------------------------------------|
|           |                                                                                                                                                                                                                              | Sqft.       | Sqft.                       | Sqft.                         | Sqft.                 | Sqft.                                         |
| 2BHK-A    | 102,202,302,402,502,602,702,802,<br>902,1002,1102,1202,1302,1402,1502,<br>1602,1702,1802,1902,2002,2102,2202<br>103,203,303,403,503,603,703,803,<br>903,1003,1103,1203,1303,1403,1503,<br>1603,1703,1803,1903,2003,2103,2203 | 643.79      | 47.14                       | 29.06                         | 76.20                 | 720.00                                        |