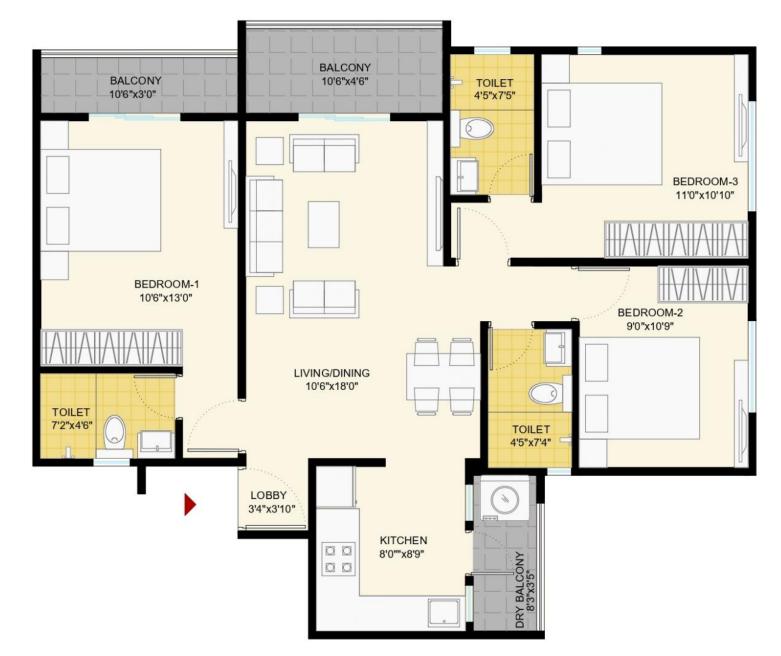

### **UNIT PLANS**

### **FLOOR PLANS**

Exc Bal Flat Type Flat No. Carpet Area A Sqft. 3BHK-A 01 847.23 7 2BHK-A 643.79 02 - 03 47 843.03 3BHK-B 04 05 2BHK-B 650.68 77 2BHK-C 06 658.32 77 2.5BHK-A 07 816.77 2BHK-D 08 - 09 502.67 4 2.5BHK-B 10 796,96 2BHK-E 11 648.53 47 12 2BHK-F 645.73 47

### 6

CARPET AREA STATEMENT

| Flat Type | Flat No. | Carpet Area | Exclusive<br>Balcony<br>Area | Exclusive<br>Dry Balcony<br>Area | Total Balcony<br>Area | Total Carpet Area<br>(Carpet + Total<br>Balcony) |
|-----------|----------|-------------|------------------------------|----------------------------------|-----------------------|--------------------------------------------------|
|           |          | Sqft.       | Sqft.                        | Sqft.                            | Sqft.                 | Sqft.                                            |
| 3BHK-A    | 01       | 847.23      | 78.79                        | 27.98                            | 106.77                | 954.01                                           |
| 2BHK-A    | 02 - 03  | 643.79      | 47.14                        | 29.06                            | 76.20                 | 720.00                                           |
| 3BHK-B    | 04       | 843.03      | 78.14                        | 27.98                            | 106.13                | 949.16                                           |
| 2BHK-B    | 05       | 650.68      | 77.07                        | 27.34                            | 104.41                | 755.09                                           |
| 2BHK-C    | 06       | 658.32      | 77.07                        | 27.34                            | 104.41                | 762.73                                           |
| 2.5BHK-A  | 07       | 816.77      | 52.31                        | 34.44                            | 86.75                 | 903.53                                           |
| 2BHK-D    | 08 - 09  | 502.67      | 44.88                        | 27.34                            | 72.22                 | 574.90                                           |
| 2.5BHK-B  | 10       | 796.96      | 52.31                        | 31.75                            | 84.06                 | 881.03                                           |
| 2BHK-E    | 11       | 648.53      | 47.46                        | 27.34                            | 74.80                 | 723.34                                           |
| 2BHK-F    | 12       | 645.73      | 47.46                        | 27.34                            | 74.70                 | 720.54                                           |