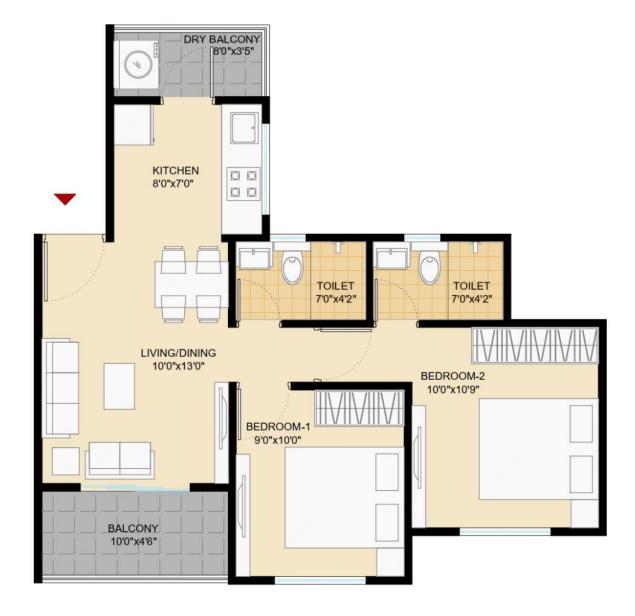

### CARPET AREA STATEMENT

And Bridden

| Flat Type | Flat No.                                                                                                    | Carpet Area | Exclusive<br>Balcony-1 Area | Exclusive Dry<br>Balcony Area | Total Balcony<br>Area | Total Carpet Area<br>(Carpet + Total Balcony) |
|-----------|-------------------------------------------------------------------------------------------------------------|-------------|-----------------------------|-------------------------------|-----------------------|-----------------------------------------------|
|           |                                                                                                             | Sqft.       | Sqft.                       | Sqft.                         | Sqft.                 | Sqft.                                         |
| 2BHK-B    | 105,205,305,405,505,605,705,805<br>905,1005,1105,1205,1305,1405,1505,<br>1605,1705,1805,1905,2005,2105,2205 | 650.68      | 77.07                       | 27.34                         | 104.41                | 755.09                                        |