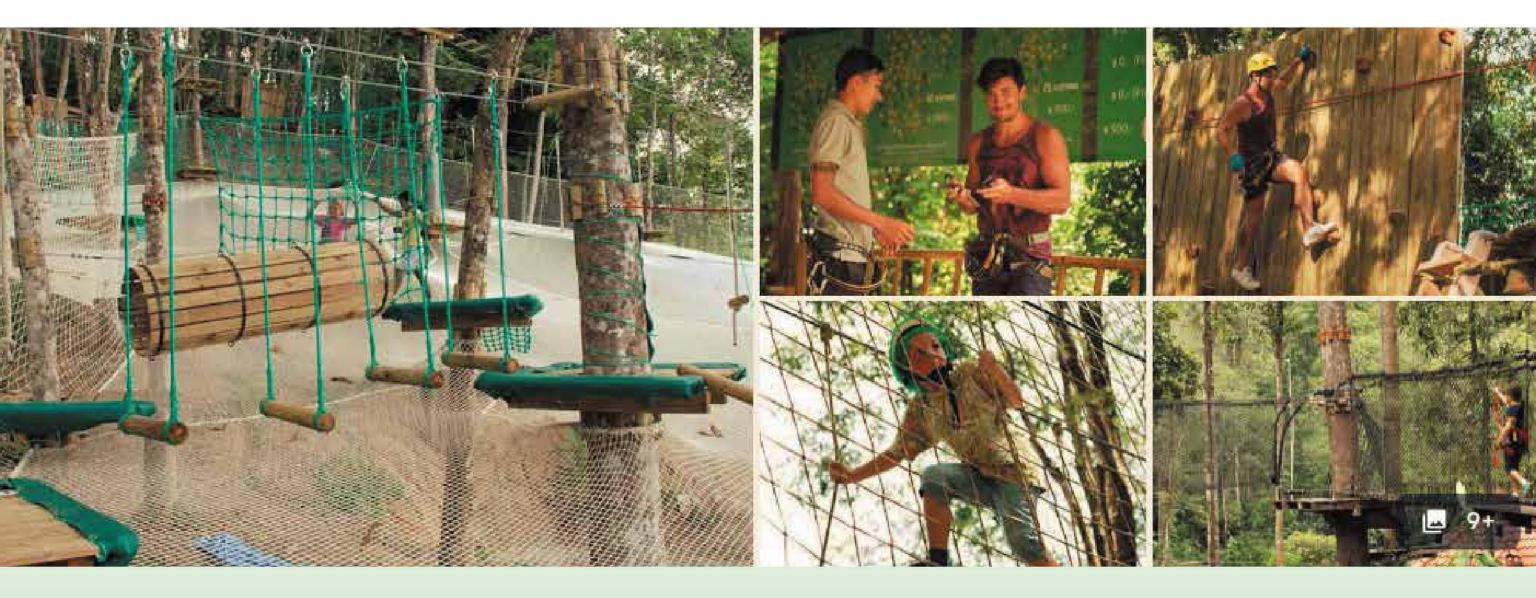

### **ADVENTURE ZONE**

- Rock Climbing Wall for Children
- Trampoline Area (Adults & Children)