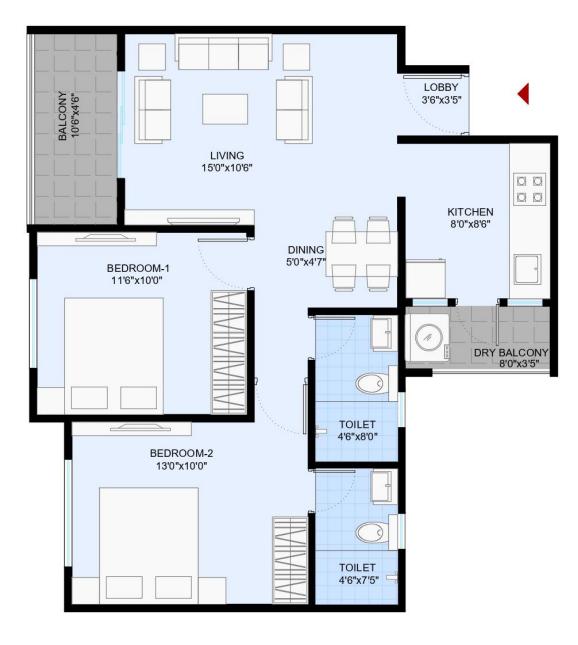

1. 1. 1.

1.00

1000

1

CANE.

| UNIT PLAN | ٧ |
|-----------|---|
| 2BHK-B    |   |

A STATE OF

A CASE OF A CASE OF A CASE OF A CASE OF A CASE OF A CASE OF A CASE OF A CASE OF A CASE OF A CASE OF A CASE OF A