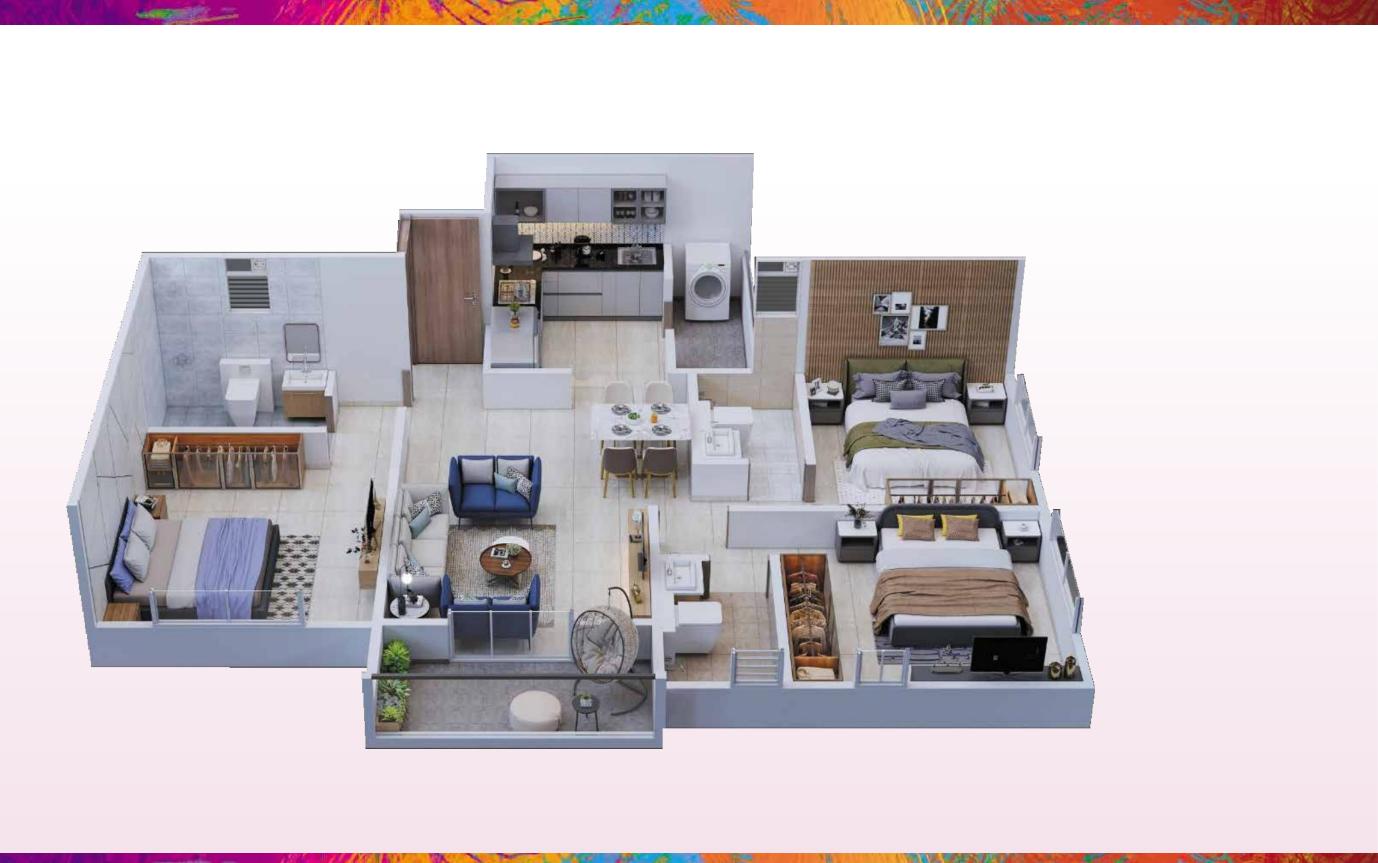

### **UNIT PLANS**

### **FLOOR PLANS**

Exc Bal Flat Type Flat No. Carpet Area A Sqft. 3BHK-A 01 847.23 7 2BHK-A 643.79 02 - 03 47 843.03 3BHK-B 04 05 2BHK-B 650.68 77 2BHK-C 06 658.32 77 2.5BHK-A 07 816.77 2BHK-D 08 - 09 502.67 4 2.5BHK-B 10 796,96 2BHK-E 11 648.53 47 12 2BHK-F 645.73 47