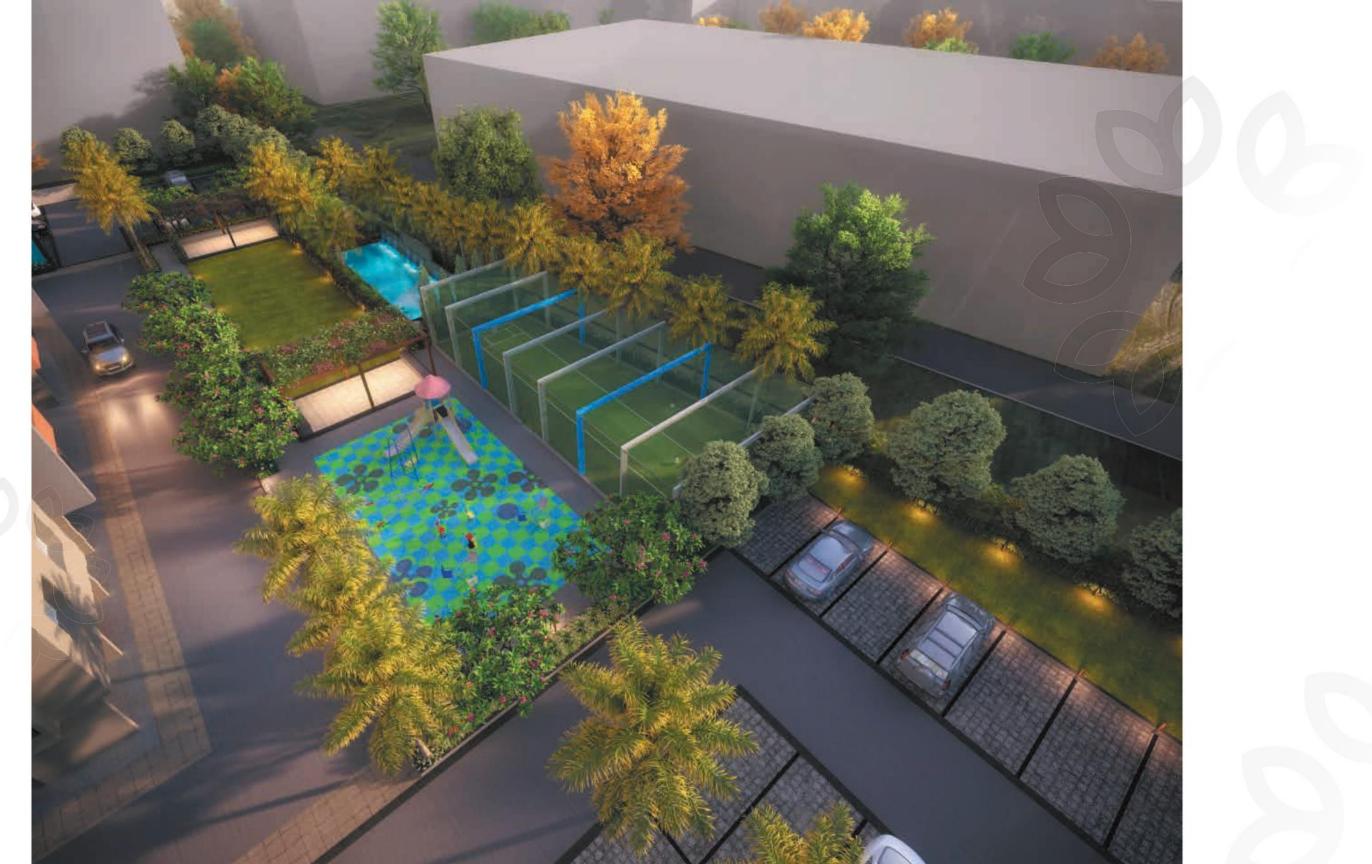

### **ADVENTURE ZONE**

- Rock Climbing Wall for Children
- Trampoline Area (Adults & Children)

### **COMMUNITY VEGETABLE GARDEN**

- Hydrophonics Vegetable Garden, Can be done outdoors as well as indoors
- Grow your own salad plants, herbs, seasonal vegetables
- A small Kitchen Garden can be created for every house
- It's a small thing to do but goes along creating huge value

## THE BODY TEMPLE

- State-of-the-art Cardio Gym
- Outdoor Cross Fit Area
- Table Tennis/ Yoga
- Half basketball / Net Cricket / Futsal Court

### CHILL MAADI

- Club House & WIFI
- •Table Tennis
- •Carrom
- •Toddlers Area