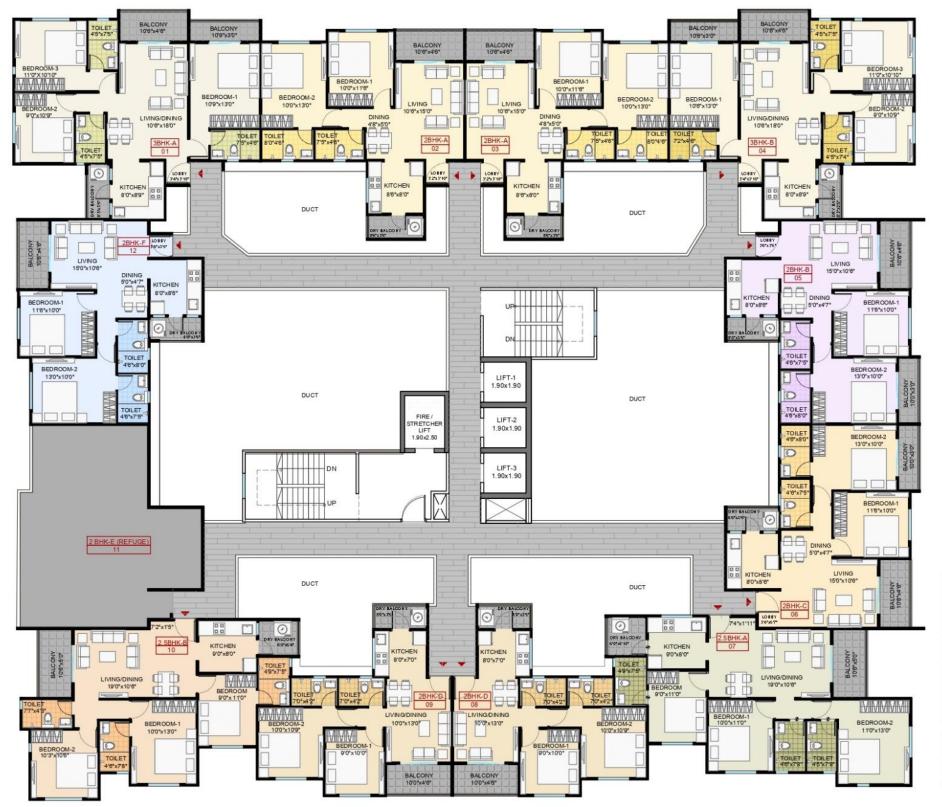

### **FLOOR PLANS**

Exc Bal Flat Type Flat No. Carpet Area A Sqft. 3BHK-A 01 847.23 7 2BHK-A 643.79 02 - 03 47 843.03 3BHK-B 04 05 2BHK-B 650.68 77 2BHK-C 06 658.32 77 2.5BHK-A 07 816.77 2BHK-D 08 - 09 502.67 4 2.5BHK-B 10 796,96 2BHK-E 11 648.53 47 12 2BHK-F 645.73 47

### 6

CARPET AREA STATEMENT

| Flat Type | Flat No. | Carpet Area | Exclusive<br>Balcony<br>Area | Exclusive<br>Dry Balcony<br>Area | Total Balcony<br>Area | Total Carpet Area<br>(Carpet + Total<br>Balcony) |
|-----------|----------|-------------|------------------------------|----------------------------------|-----------------------|--------------------------------------------------|
|           |          | Sqft.       | Sqft.                        | Sqft.                            | Sqft.                 | Sqft.                                            |
| 3BHK-A    | 01       | 847.23      | 78.79                        | 27.98                            | 106.77                | 954.01                                           |
| 2BHK-A    | 02 - 03  | 643.79      | 47.14                        | 29.06                            | 76.20                 | 720.00                                           |
| 3BHK-B    | 04       | 843.03      | 78.14                        | 27.98                            | 106.13                | 949.16                                           |
| 2BHK-B    | 05       | 650.68      | 77.07                        | 27.34                            | 104.41                | 755.09                                           |
| 2BHK-C    | 06       | 658.32      | 77.07                        | 27.34                            | 104.41                | 762.73                                           |
| 2.5BHK-A  | 07       | 816.77      | 52.31                        | 34.44                            | 86.75                 | 903.53                                           |
| 2BHK-D    | 08 - 09  | 502.67      | 44.88                        | 27.34                            | 72.22                 | 574.90                                           |
| 2.5BHK-B  | 10       | 796.96      | 52.31                        | 31.75                            | 84.06                 | 881.03                                           |
| 2BHK-E    | 11       | 648.53      | 47.46                        | 27.34                            | 74.80                 | 723.34                                           |
| 2BHK-F    | 12       | 645.73      | 47.46                        | 27.34                            | 74.70                 | 720.54                                           |