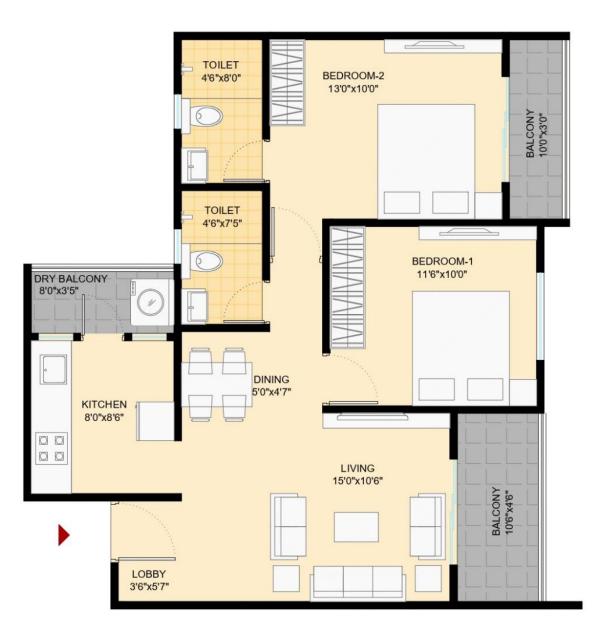

### CARPET AREA STATEMENT

And Bridden

| Flat Type | Flat No.                                                                                                    | Carpet Area | Exclusive<br>Balcony-1 Area | Exclusive Dry<br>Balcony Area | Total Balcony<br>Area | Total Carpet Area<br>(Carpet + Total Balcony) |
|-----------|-------------------------------------------------------------------------------------------------------------|-------------|-----------------------------|-------------------------------|-----------------------|-----------------------------------------------|
|           |                                                                                                             | Sqft.       | Sqft.                       | Sqft.                         | Sqft.                 | Sqft.                                         |
| 2BHK-B    | 105,205,305,405,505,605,705,805<br>905,1005,1105,1205,1305,1405,1505,<br>1605,1705,1805,1905,2005,2105,2205 | 650.68      | 77.07                       | 27.34                         | 104.41                | 755.09                                        |

1. 1. 1.

1.00

1000

1

CANE.

| UNIT PLAN | ٧ |
|-----------|---|
| 2BHK-B    |   |

A STATE OF

A CASE OF A CASE OF A CASE OF A CASE OF A CASE OF A CASE OF A CASE OF A CASE OF A CASE OF A CASE OF A CASE OF A