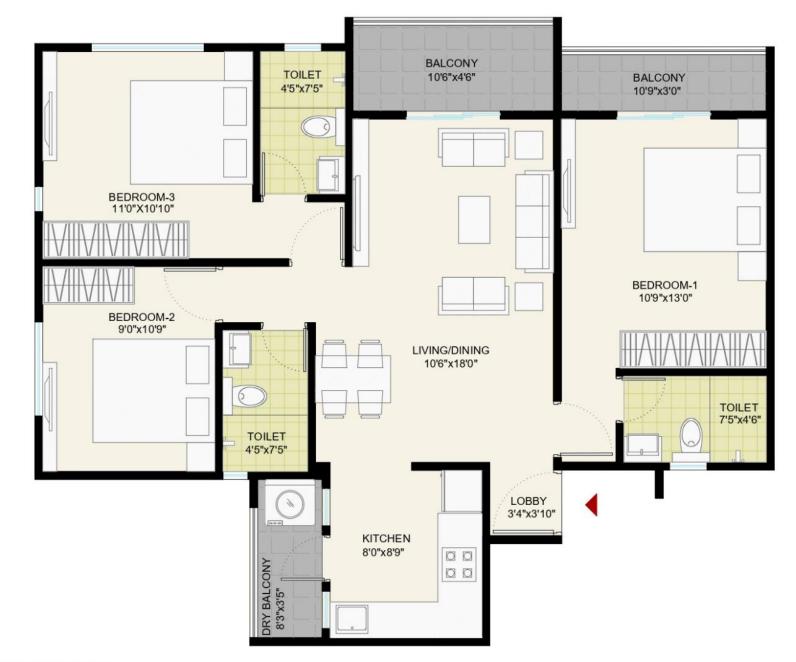

### **UNIT PLANS**

### **FLOOR PLANS**

Exc Bal Flat Type Flat No. Carpet Area A Sqft. 3BHK-A 01 847.23 7 2BHK-A 643.79 02 - 03 47 843.03 3BHK-B 04 05 2BHK-B 650.68 77 2BHK-C 06 658.32 77 2.5BHK-A 07 816.77 2BHK-D 08 - 09 502.67 4 2.5BHK-B 10 796,96 2BHK-E 11 648.53 47 12 2BHK-F 645.73 47

### 6

CARPET AREA STATEMENT

| Flat Type | Flat No. | Carpet Area | Exclusive<br>Balcony<br>Area | Exclusive<br>Dry Balcony<br>Area | Total Balcony<br>Area | Total Carpet Area<br>(Carpet + Total<br>Balcony) |
|-----------|----------|-------------|------------------------------|----------------------------------|-----------------------|--------------------------------------------------|
|           |          | Sqft.       | Sqft.                        | Sqft.                            | Sqft.                 | Sqft.                                            |
| 3BHK-A    | 01       | 847.23      | 78.79                        | 27.98                            | 106.77                | 954.01                                           |
| 2BHK-A    | 02 - 03  | 643.79      | 47.14                        | 29.06                            | 76.20                 | 720.00                                           |
| 3BHK-B    | 04       | 843.03      | 78.14                        | 27.98                            | 106.13                | 949.16                                           |
| 2BHK-B    | 05       | 650.68      | 77.07                        | 27.34                            | 104.41                | 755.09                                           |
| 2BHK-C    | 06       | 658.32      | 77.07                        | 27.34                            | 104.41                | 762.73                                           |
| 2.5BHK-A  | 07       | 816.77      | 52.31                        | 34.44                            | 86.75                 | 903.53                                           |
| 2BHK-D    | 08 - 09  | 502.67      | 44.88                        | 27.34                            | 72.22                 | 574.90                                           |
| 2.5BHK-B  | 10       | 796.96      | 52.31                        | 31.75                            | 84.06                 | 881.03                                           |
| 2BHK-E    | 11       | 648.53      | 47.46                        | 27.34                            | 74.80                 | 723.34                                           |
| 2BHK-F    | 12       | 645.73      | 47.46                        | 27.34                            | 74.70                 | 720.54                                           |