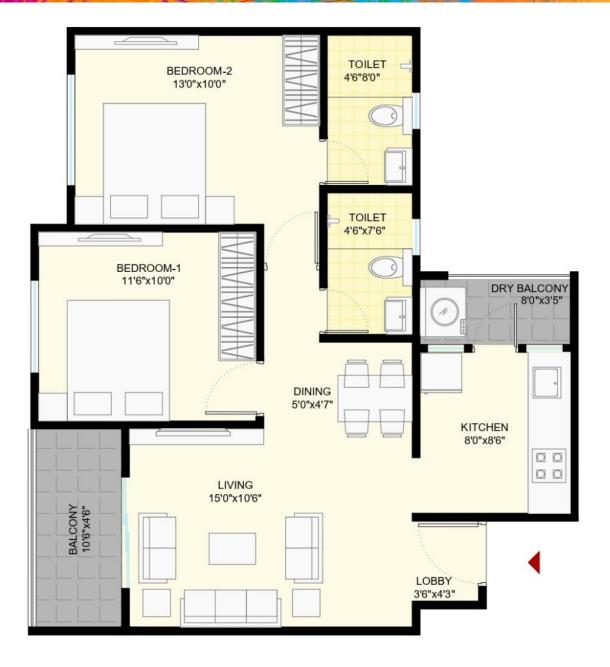

1. 1. 1.

1.00

1000

1

CANE.

| UNIT PLAN | ٧ |
|-----------|---|
| 2BHK-B    |   |

A STATE OF

A CASE OF A CASE OF A CASE OF A CASE OF A CASE OF A CASE OF A CASE OF A CASE OF A CASE OF A CASE OF A CASE OF A