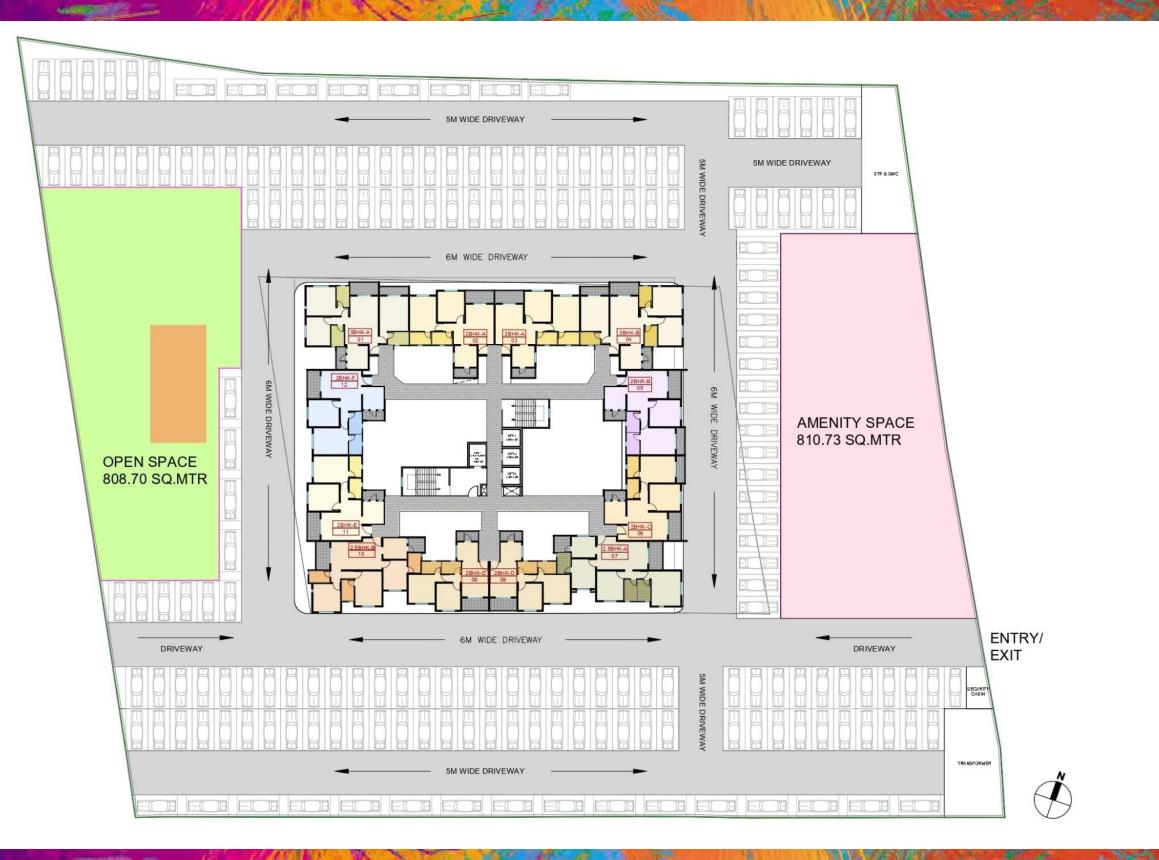

### Location

- Hinjawadi Phase II
- 2 Acre Plot
- Single Tower 21 Storey (Residential Plus Commercial)