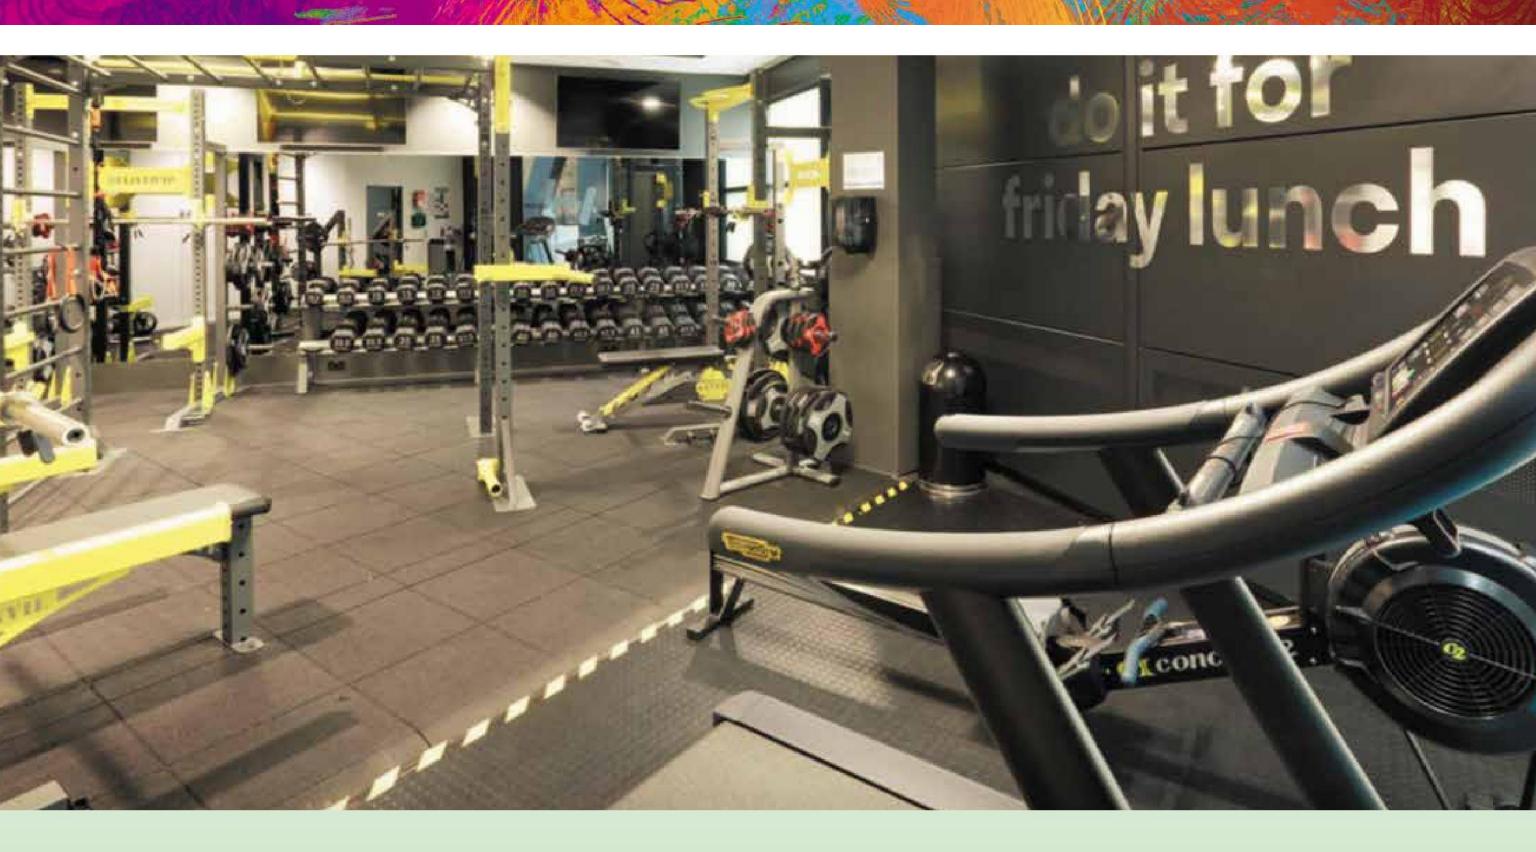

## THE BODY TEMPLE

- State-of-the-art Cardio Gym
- Outdoor Cross Fit Area
- Table Tennis/ Yoga
- Half basketball / Net Cricket / Futsal Court