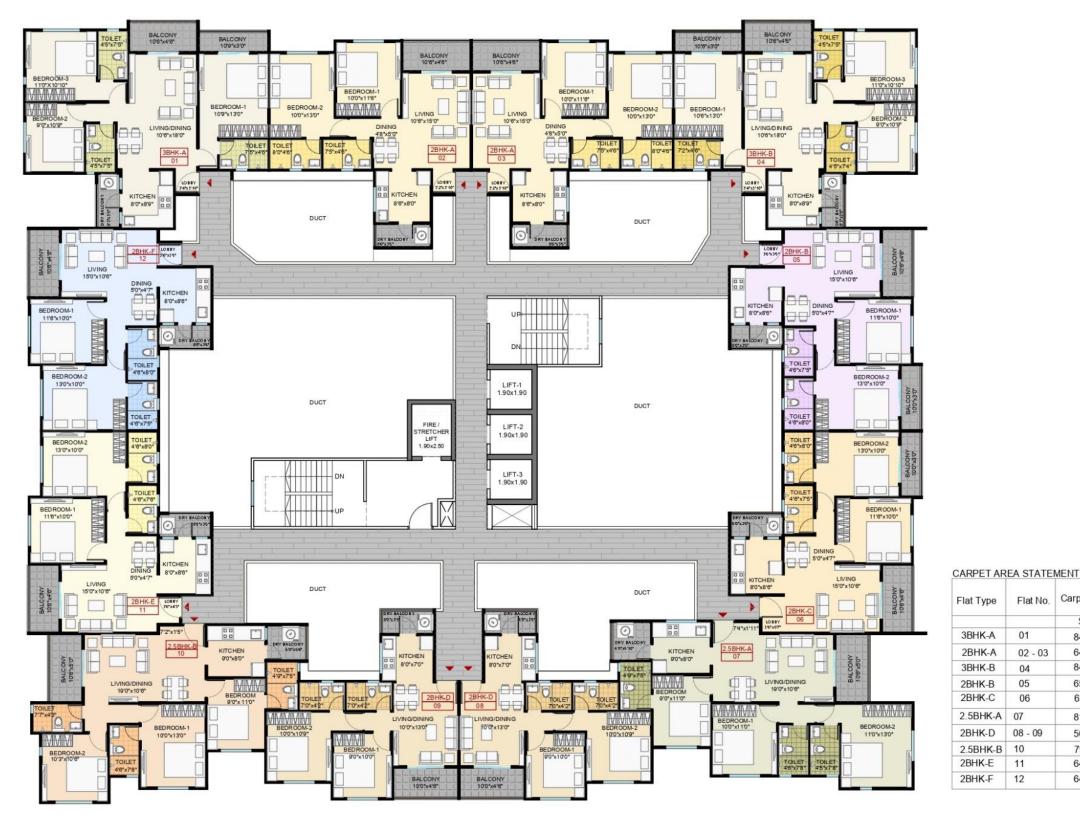

### **FLOOR PLANS**

Exc Bal Flat Type Flat No. Carpet Area A Sqft. 3BHK-A 01 847.23 7 2BHK-A 643.79 02 - 03 47 843.03 3BHK-B 04 05 2BHK-B 650.68 77 2BHK-C 06 658.32 77 2.5BHK-A 07 816.77 2BHK-D 08 - 09 502.67 4 2.5BHK-B 10 796,96 2BHK-E 11 648.53 47 12 2BHK-F 645.73 47

### 6

CARPET AREA STATEMENT

| Flat Type | Flat No. | Carpet Area | Exclusive<br>Balcony<br>Area | Exclusive<br>Dry Balcony<br>Area | Total Balcony<br>Area | Total Carpet Area<br>(Carpet + Total<br>Balcony) |
|-----------|----------|-------------|------------------------------|----------------------------------|-----------------------|--------------------------------------------------|
|           |          | Sqft.       | Sqft.                        | Sqft.                            | Sqft.                 | Sqft.                                            |
| 3BHK-A    | 01       | 847.23      | 78.79                        | 27.98                            | 106.77                | 954.01                                           |
| 2BHK-A    | 02 - 03  | 643.79      | 47.14                        | 29.06                            | 76.20                 | 720.00                                           |
| 3BHK-B    | 04       | 843.03      | 78.14                        | 27.98                            | 106.13                | 949.16                                           |
| 2BHK-B    | 05       | 650.68      | 77.07                        | 27.34                            | 104.41                | 755.09                                           |
| 2BHK-C    | 06       | 658.32      | 77.07                        | 27.34                            | 104.41                | 762.73                                           |
| 2.5BHK-A  | 07       | 816.77      | 52.31                        | 34.44                            | 86.75                 | 903.53                                           |
| 2BHK-D    | 08 - 09  | 502.67      | 44.88                        | 27.34                            | 72.22                 | 574.90                                           |
| 2.5BHK-B  | 10       | 796.96      | 52.31                        | 31.75                            | 84.06                 | 881.03                                           |
| 2BHK-E    | 11       | 648.53      | 47.46                        | 27.34                            | 74.80                 | 723.34                                           |
| 2BHK-F    | 12       | 645.73      | 47.46                        | 27.34                            | 74.70                 | 720.54                                           |