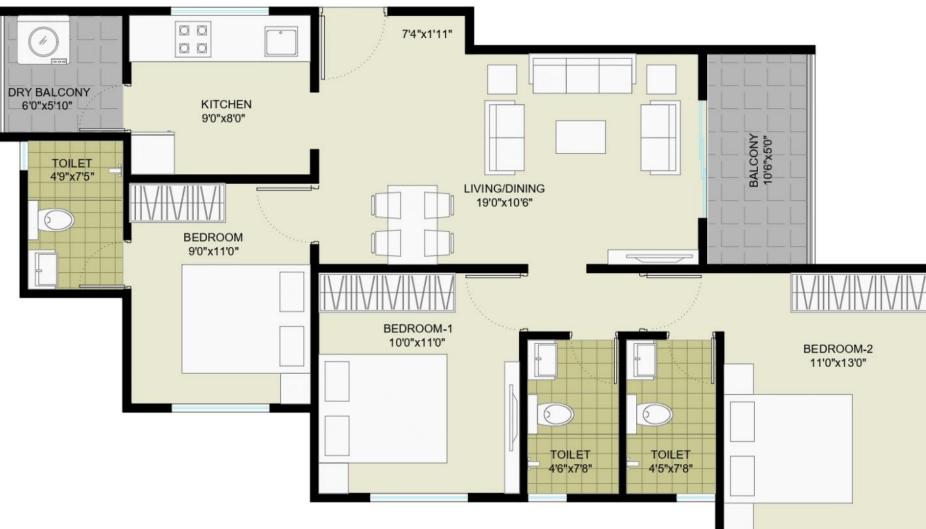

### 6

CARPET AREA STATEMENT

| Flat Type | Flat No. | Carpet Area | Exclusive<br>Balcony<br>Area | Exclusive<br>Dry Balcony<br>Area | Total Balcony<br>Area | Total Carpet Area<br>(Carpet + Total<br>Balcony) |
|-----------|----------|-------------|------------------------------|----------------------------------|-----------------------|--------------------------------------------------|
|           |          | Sqft.       | Sqft.                        | Sqft.                            | Sqft.                 | Sqft.                                            |
| 3BHK-A    | 01       | 847.23      | 78.79                        | 27.98                            | 106.77                | 954.01                                           |
| 2BHK-A    | 02 - 03  | 643.79      | 47.14                        | 29.06                            | 76.20                 | 720.00                                           |
| 3BHK-B    | 04       | 843.03      | 78.14                        | 27.98                            | 106.13                | 949.16                                           |
| 2BHK-B    | 05       | 650.68      | 77.07                        | 27.34                            | 104.41                | 755.09                                           |
| 2BHK-C    | 06       | 658.32      | 77.07                        | 27.34                            | 104.41                | 762.73                                           |
| 2.5BHK-A  | 07       | 816.77      | 52.31                        | 34.44                            | 86.75                 | 903.53                                           |
| 2BHK-D    | 08 - 09  | 502.67      | 44.88                        | 27.34                            | 72.22                 | 574.90                                           |
| 2.5BHK-B  | 10       | 796.96      | 52.31                        | 31.75                            | 84.06                 | 881.03                                           |
| 2BHK-E    | 11       | 648.53      | 47.46                        | 27.34                            | 74.80                 | 723.34                                           |
| 2BHK-F    | 12       | 645.73      | 47.46                        | 27.34                            | 74.70                 | 720.54                                           |