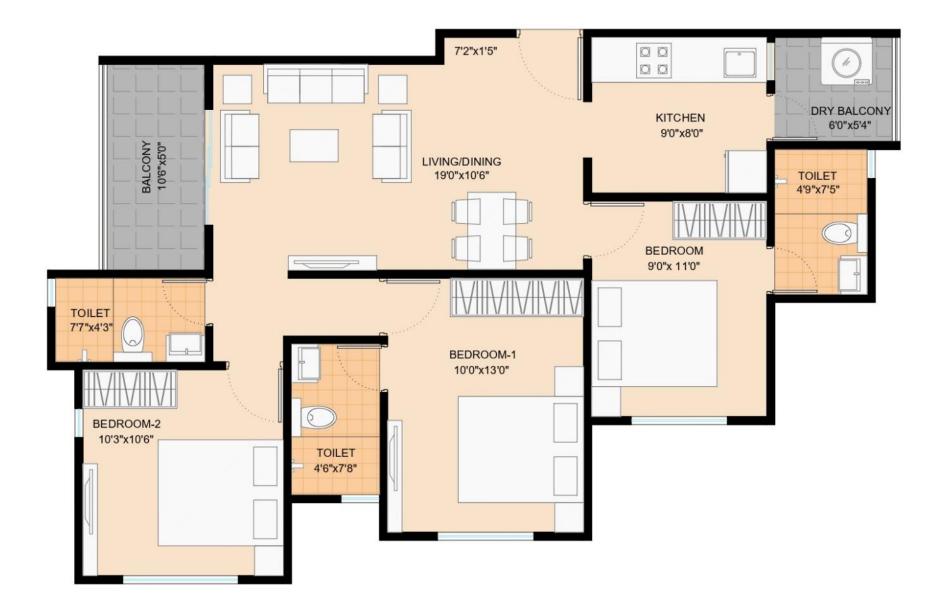

### CARPET AREA STATEMENT

| Flat Type | Flat No.                                                                                                     | Carpet Area | Exclusive<br>Balcony-1 Area | Exclusive Dry<br>Balcony Area | Total Balcony<br>Area | Total Carp<br>(Carpet + Tota |
|-----------|--------------------------------------------------------------------------------------------------------------|-------------|-----------------------------|-------------------------------|-----------------------|------------------------------|
|           |                                                                                                              | Sqft.       | Sqft.                       | Sqft.                         | Sqft.                 | Sc                           |
| 2.5BHK-B  | 110,210,310,410,510,610,710,810,<br>910,1010,1110,1210,1310,1410,1510,<br>1610,1710,1810,1910,2010,2110,2210 | 796.96      | 52.31                       | 31.75                         | 84.06                 | 881                          |