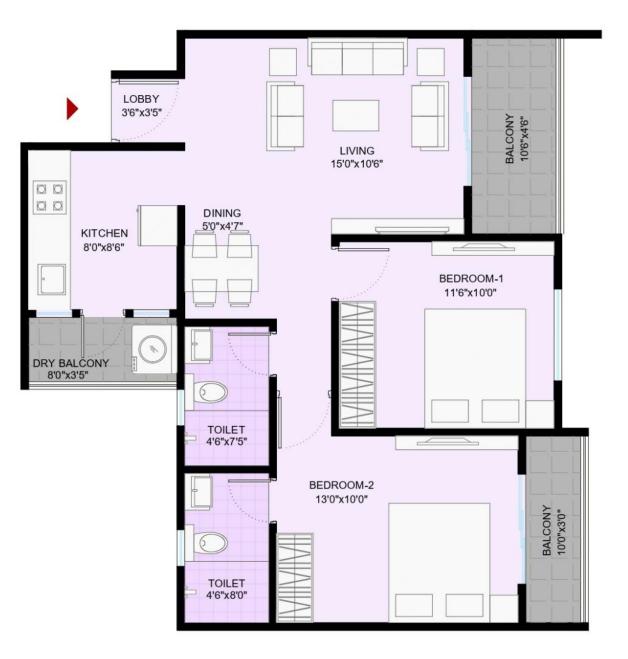

### CARPET AREA STATEMENT

And Bridden

| Flat Type | Flat No.                                                                                                    | Carpet Area | Exclusive<br>Balcony-1 Area | Exclusive Dry<br>Balcony Area | Total Balcony<br>Area | Total Carpet Area<br>(Carpet + Total Balcony) |
|-----------|-------------------------------------------------------------------------------------------------------------|-------------|-----------------------------|-------------------------------|-----------------------|-----------------------------------------------|
|           |                                                                                                             | Sqft.       | Sqft.                       | Sqft.                         | Sqft.                 | Sqft.                                         |
| 2BHK-B    | 105,205,305,405,505,605,705,805<br>905,1005,1105,1205,1305,1405,1505,<br>1605,1705,1805,1905,2005,2105,2205 | 650.68      | 77.07                       | 27.34                         | 104.41                | 755.09                                        |