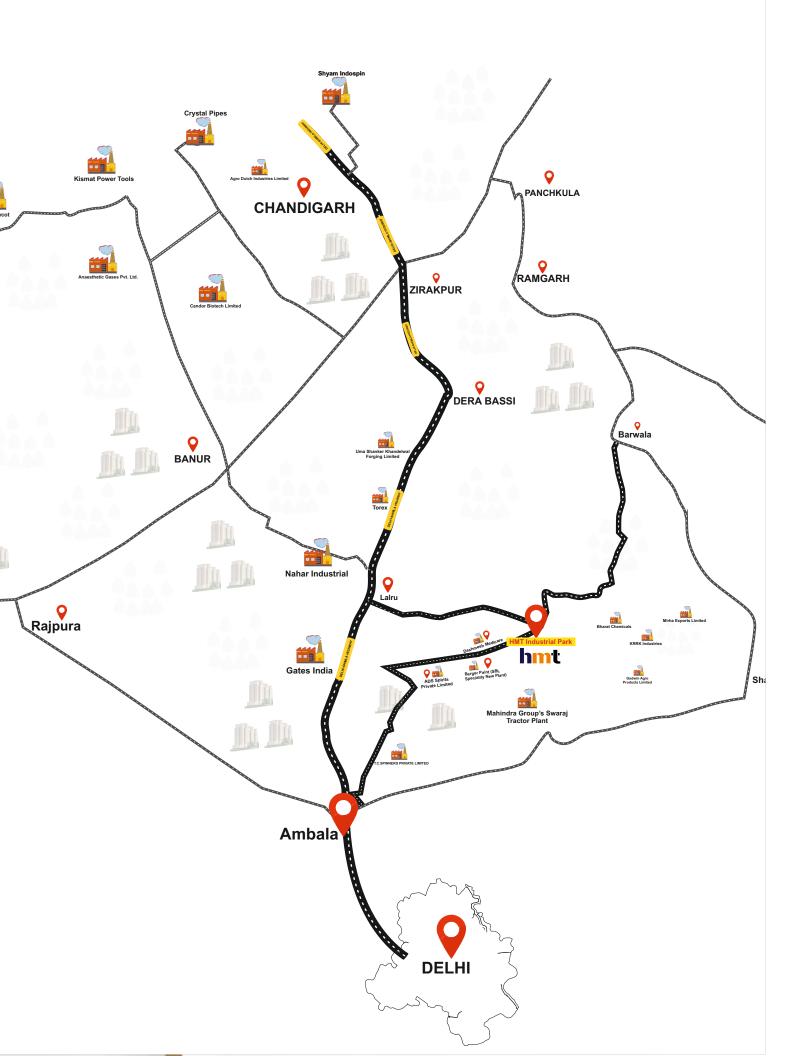

### **LOCATION ADVANTAGES**

THE HMT INDUSTRIAL PARK IS STRATEGICALLY LOCATED IN BASI TEHSIL VILLAGE, RANI MAJRA BASAULI, LALRU – A BUDDING INDUSTRIAL TOWN ABOUT 35 KMS FROM CHANDIGARH. THIS REGION HAS A VERY WELL KNITTED NETWORK OF EXISTING ROADS AND RAIL LINKS.

THE GOVERNMENT OF PUNJAB IS ACTIVELY PROMOTING LALRU FOR INDUSTRIAL USE AND TO DEVELOP AND NURTURE THE INDUSTRIAL SPECTRUM OF LALRU.

PRESENTLY, THE LALRU AREA IS HEAVILY REGARDED AS ONE OF PUNJAB'S KEY INDUSTRIAL TOWNS AS MANY INDUSTRIAL DEVELOPMENTS HAVE BEEN ALLOWED TO RESIDE AND OPERATE IN THIS TOWN. IT IS ONE OF THE MOST PROMISING INDUSTRIAL SPACES IN THE HEART OF PUNJAB.

| LOCATION                                  | DIRECT CONNECTIVITY TO THE NH-22 & NH-72 SITUATED IN PROXIMITY TO DERABASSAI, BANUR AND ZIRAKPUR                                                                                                                                                                               |
|-------------------------------------------|--------------------------------------------------------------------------------------------------------------------------------------------------------------------------------------------------------------------------------------------------------------------------------|
| INDUSTRIAL<br>CLUSTERS<br>IN THE VICINITY | THE SITE IS SITUATED IN PROXIMITY TO MAJOR INDUSTRIAL ESTATES LIKE MAHINDRA, ORIENTAL INDUSTRIES FOAM PRIVATE LIMITED, SHYAM INDOSPIN INDUSTRIES, GATES HYDROLIX, TOREX INDUSTRIES, CRYSTAL PIPES, NUTRICA INDUSTRY, AGRO-DUTCH INDUSTRY, RANA POLYCOT, ANAESTHETIC GASES ETC. |
| CONNECTIVITY<br>TO OTHER STATES           | DIRECT CONNECTIVITY TO THE STATES OF PUNJAB, HARYANA, UTTARAKHAND, HIMACHAL PRADESH AND U.P.                                                                                                                                                                                   |
| PROXIMITY TO<br>SERVICES AND<br>WORKFORCE | THE SITE HAS A GOOD CONNECTIVITY TO THE CHANDIGARH-AMBALA-DELHI RAIL LINK  GOOD TRANSPORTATION LINKAGE FROM THESE LOCATIONS TO THE SITE PROVIDES AMPLE OPPORTUNITIES FOR SOURCING LOCAL WORKFORCE  AVAILABILITY OF RESIDENTIAL PROJECTS / SCHOOLS / HOSPITALS / HOTELS         |

### MAJOR INDUSTRY CLUSTERS IN FOCUS