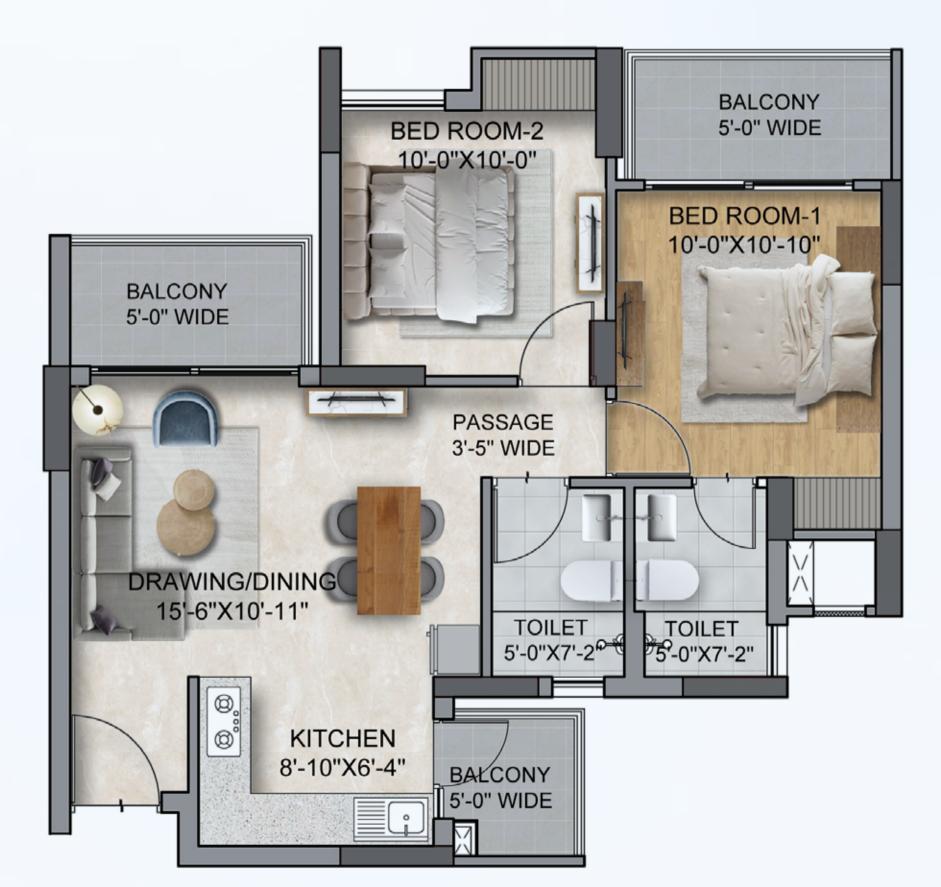

## TYPE B 2BHK 2TOILET

| AREAS          | SQM.  | SQ.FT. |
|----------------|-------|--------|
| CARPET AREA =  | 52.53 | 565.42 |
| BALCONY AREA = | 11.99 | 129.05 |

1 sq. mtr. = 10.7639 sq. ft

Disclaimer: The Furniture and Fixtures shown in floor plans are only for Indicative Purposes.

# TYPE C 2BHK 2TOILET

| AREAS         | SQM.  | SQ.FT. |
|---------------|-------|--------|
| CARPET AREA=  | 52.45 | 564.56 |
| BALCONY AREA= | 11.92 | 128.30 |

1 sq. mtr. = 10.7639 sq. ft

Disclaimer: The Furniture and Fixtures shown in floor plans are only for Indicative Purposes.