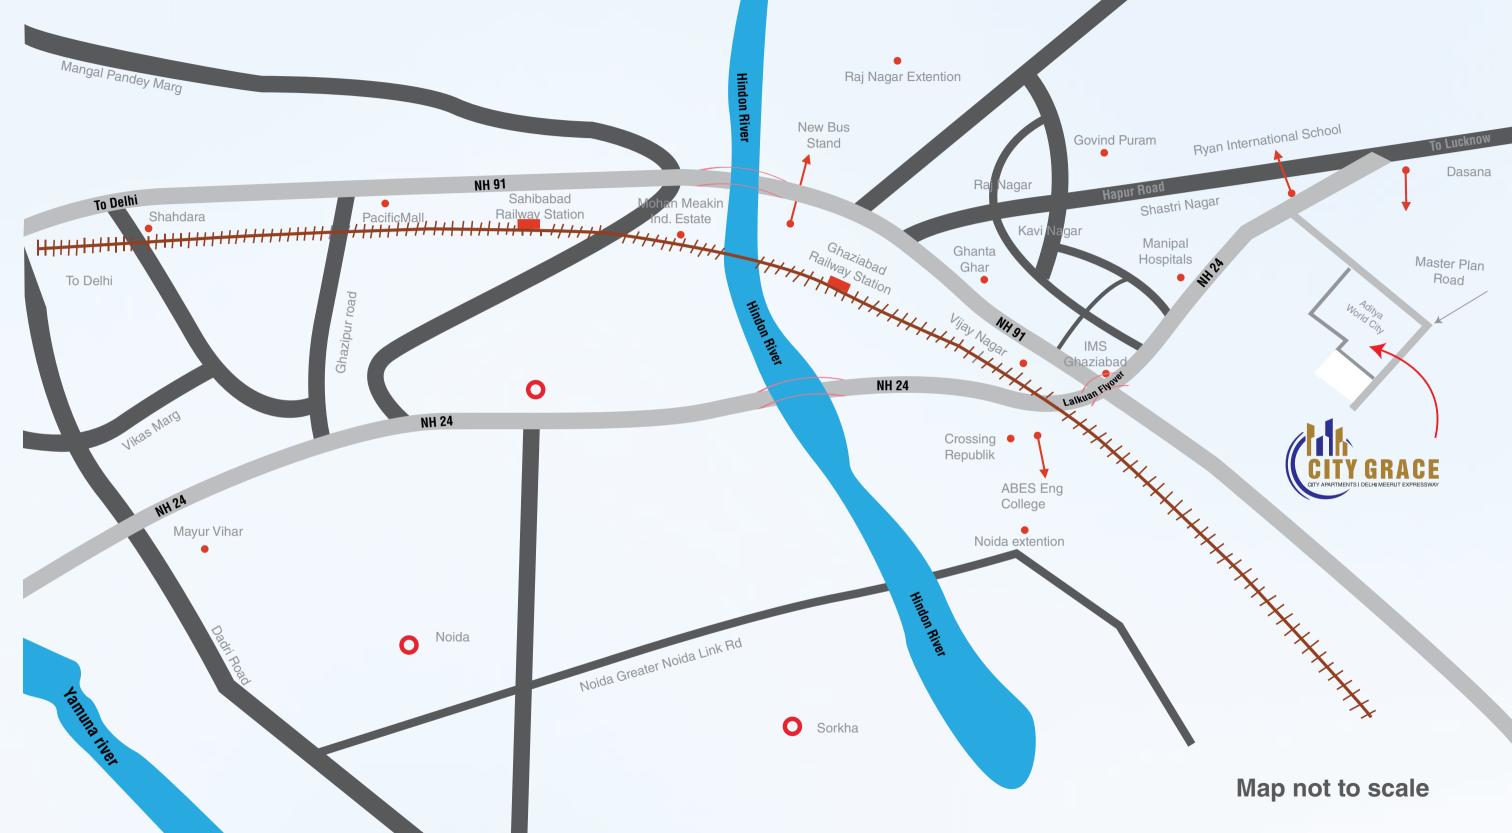

### **LOCATION MAP**

Rera Regn. No. UPRERAPRJ787285 | (www.up-rera.in)

| SUPERSTRUCTURE          | Earthquake Resistant RCC Framed Structure as per Seismic Zone IV                                                                                                 |
|-------------------------|------------------------------------------------------------------------------------------------------------------------------------------------------------------|
| FLOORING                | Vitrified Tiles Flooring in Drawing/Dinning, bedrooms and Kitchen.                                                                                               |
| DOORS & WINDOWS         | Main and internal Doors made with hardwood frames and flush doors and hardware of reputed brands.  External Doors /Windows made of powder coated Aluminum/ UPVC. |
| KITCHEN                 | Granite top working platform. Stainless Steel Sink.<br>Ceramic glazed tiles upto 2 feet above working counter.                                                   |
| WASH ROOMS              | Antiskid Ceramic tiles in Wash Rooms.<br>Ceramic tiles on walls up to 7'6" feet height<br>Branded Sanitary and CP fittings                                       |
| INTERNAL<br>WALL FINISH | Internal Walls finish with POP punning and Oil Bound Distemper                                                                                                   |