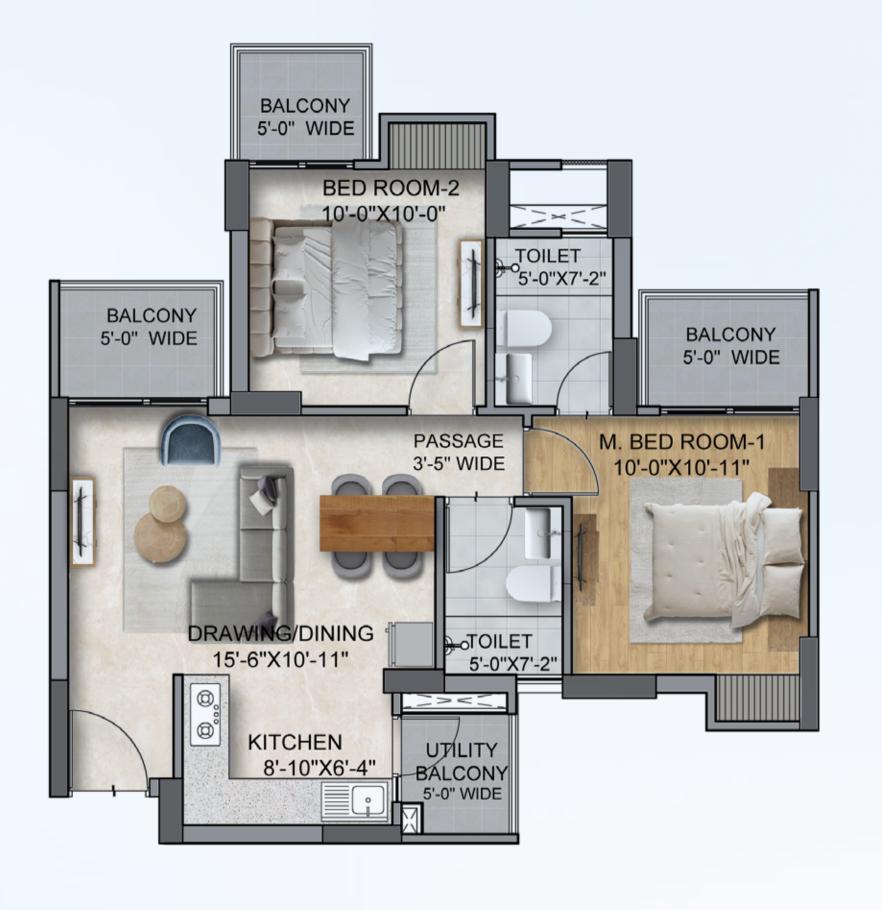

# TYPE A 3BHK 2TOILET

| AREAS          | SQM.  | SQ.FT. |
|----------------|-------|--------|
| CARPET AREA =  | 68.04 | 732.37 |
| BALCONY AREA = | 10.81 | 116.35 |

1 sq. mtr. = 10.7639 sq. ft

Disclaimer: The Furniture and Fixtures shown in floor plans are only for Indicative Purposes.