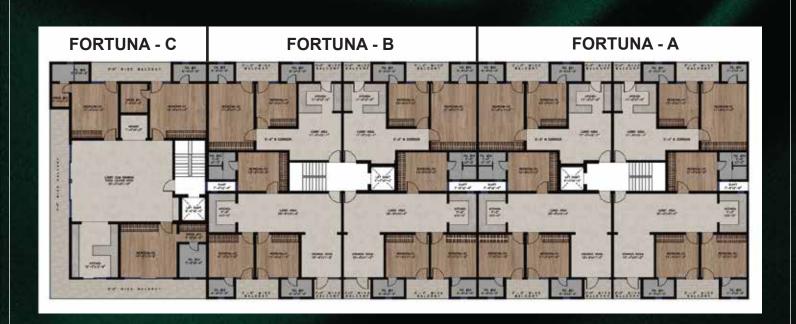

**DRY CLEANERS** 





**STATIONERY** 

PHARMACY



MULTI-PURPOSE

### 3. Common Amenities



### **Project USPs**

Discover the pinnacle of luxury living with our exquisite villa which has been carefully crafted in the heart of the most sought-after ocations. We promise Sukhbiri Homes will surpass all your expectations in terms of luxury and comfort!

Located in prime residences: 4-5 BHK premium properties in sought-after locations

Excellent road connectivity & closeby popular marketplaces, top hospitals & schools

Special Satellite Club Zones For Toddlers, Teenagers & Seniors Experience the feeling
of majestic living
at a High-tier
Luxury Apartment

4

# Typical Floor Plan: 2 BHK - 1050 Sq.Ft.



Typical Floor Plan: 3 BHK - 1400 Sq.Ft.



# Typical Floor Plan: 3 BHK - 3000 Sq.Ft.









## **Specifications**

Furnished with high-quality materials and finishes in our design, we are confident that Sukhbiri Homes will provide you with everything you need to live your dream life!

### **Kitchen**

Floor: Vitrified Tiles

**Electrical Fittings:** Modular Plates & Switches **Walls:** Ceramic tiles of 2' height from the platform **Fittings:** Stainless steel sink with CP fittings

Internal Door: Open

**Ceiling:** Oil-bound distemper **Wood Work:** Modular Kitchen

### **Exterior Finish**

Walls: Texture Paint

**External Door and Window: UPVC** 

Hardware: All Doors & windows with metal fittings

#### **Bathroom**

Floor: Ceramic Tiles

Walls: Ceramic tiles up to the ceiling
Fittings: Branded chinaware & CP fittings

**Internal Door:** Flush shutter **Ceilings:** False ce