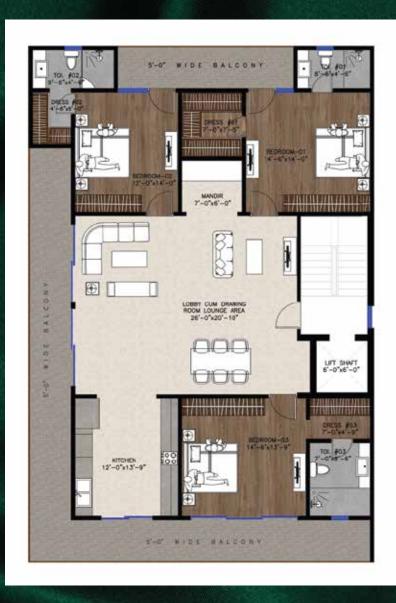

s



**DRY CLEANERS** 





**STATIONERY** 

PHARMACY



MULTI-PURPOSE

### 3. Common Amenities



### **Project USPs**

Discover the pinnacle of luxury living with our exquisite villa which has been carefully crafted in the heart of the most sought-after ocations. We promise Sukhbiri Homes will surpass all your expectations in terms of luxury and comfort!

Located in prime residences: 4-5 BHK premium properties in sought-after locations

Excellent road connectivity & closeby popular marketplaces, top hospitals & schools

Special Satellite Club Zones For Toddlers, Teenagers & Seniors Experience the feeling
of majestic living
at a High-tier
Luxury Apartment

4

# Typical Floor Plan: 2 BHK - 1050 Sq.Ft.



Typical Floor Plan: 3 BHK - 1400 Sq.Ft.



# Typical Floor Plan: 3 BHK - 3000 Sq.Ft.









## **Specifications**

Furnished with high-quality materials and finishes in our design, we are confident that Sukhbiri Homes will provide you with everything you need to live your dream life!

### **Kitchen**

Floor: Vitrified Tiles

**Electrical Fittings:** Modular Plates & Switches **Walls:** Ceramic tiles of 2' height from the platform **Fittings:** Stainless steel sink with CP fittings

Internal Door: Open

**Ceiling:** Oil-bound distemper **Wood Work:** Modular Kitchen

### **Exterior Finish**

Walls: Texture Paint

**External Door and Window: UPVC** 

Hardware: All Doors & windows with metal fittings

#### **Bathroom**

Floor: Ceramic Tiles

Walls: Ceramic tiles up to the ceiling
Fittings: Branded chinaware & CP fittings

**Internal Door:** Flush shutter **Ceilings:** False