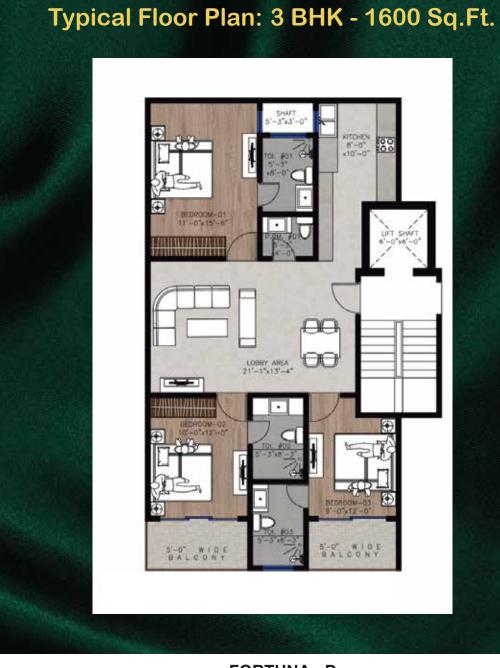

# Typical Floor Plan: 2 BHK - 1050 Sq.Ft.

Typical Floor Plan: 3 BHK - 1400 Sq.Ft.