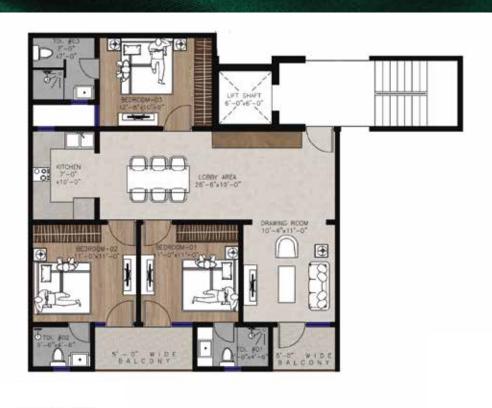

# Typical Floor Plan: 2 BHK - 1050 Sq.Ft.

Typical Floor Plan: 3 BHK - 1400 Sq.Ft.