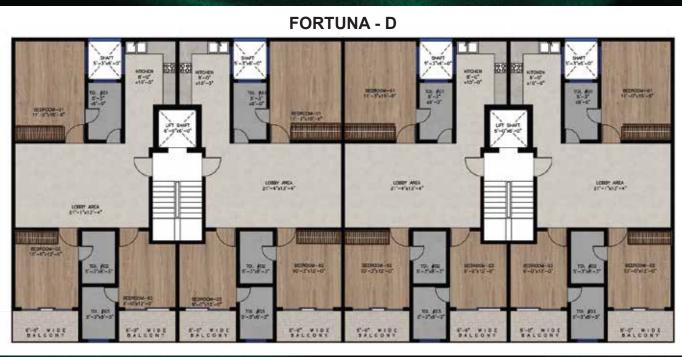

# Typical Floor Plan: 2 BHK - 1050 Sq.Ft.

Typical Floor Plan: 3 BHK - 1400 Sq.Ft.