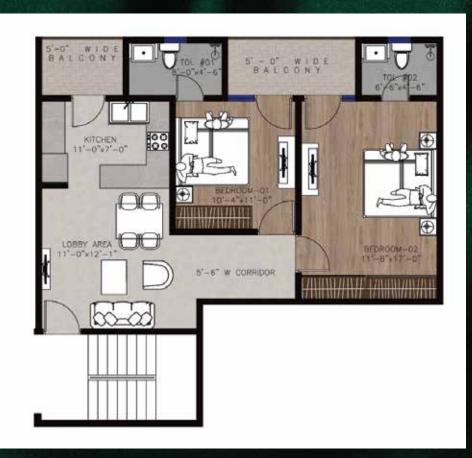

# Typical Floor Plan: 2 BHK - 1050 Sq.Ft.

Typical Floor Plan: 3 BHK - 1400 Sq.Ft.