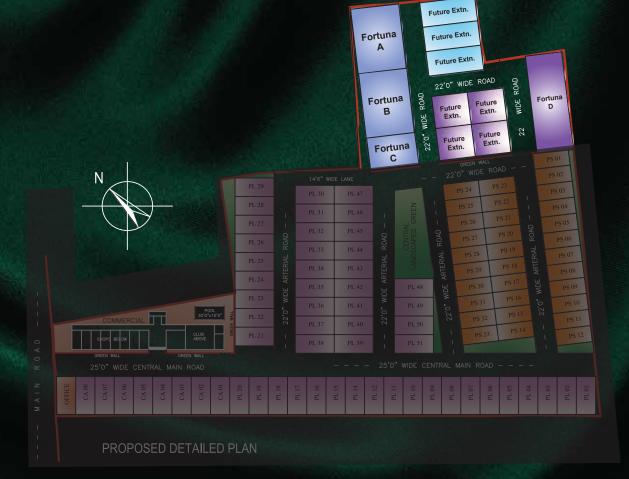

quate light and power points with T.V. outlets with modular switches and protective M.C.B.'s

### **Bedroom**

Floor: Vitrified Tiles, Wooden Flooring (Master Bedroom)

**External Door and Window: UPVC** 

**Electrical Fittings:** Modular Plates & Switches

Walls: Plastic Paint

Internal Door: Flush Shutter with Wooden Frame

**Ceilings:** False Ceiling

Wood Work: Wooden wardrobe (Master Bedroom)

#### Lift

Floor: PVC flooring

**Electrical Fittings:** Sheet & Switches **Hardware:** Doors with metal fittings

Electrical: Cooper wiring & PVC concealed conduit

### **Lobbies / Corridor**

**Floor:** Vitrified Tiles **Walls:** Plastic paint

Hardware: Doors & windows with metal fittings

### **Balconies**

Floor: Ceramic Tiles

Walls: Oil Bound Distemper
Ceilings: Permanent paint finish





**Developed and Promoted by:** 



**CONTOUR BUILDCON PVT. LTD.** 

B-84, Sector-2, Noida, Disst. G.B. Nagar, (U.P)