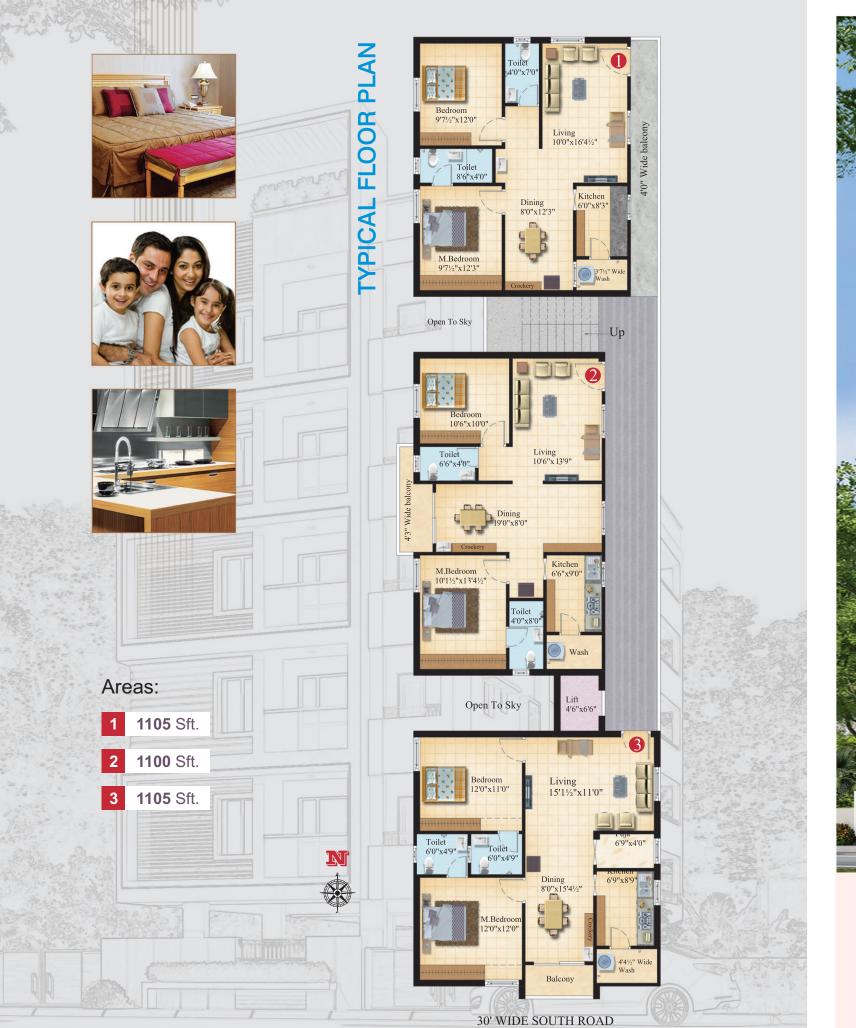

2 & 3 - BHK PREMIUM APARTMENTS @ VANI NAGAR



## BLOCK-A & BLOCK-B



Making your dream home come true.











## **BLOCK-A & BLOCK-B**







|          | STRUCTURE : R.C.C. Framed structure.                                                                                                                                 |
|----------|----------------------------------------------------------------------------------------------------------------------------------------------------------------------|
| 2        | SUPER STRUCTURE : External walls 9" thick & interr                                                                                                                   |
|          | PLASTERING : Both Internal and external walls & ceil                                                                                                                 |
|          | FLOORING : Vitrified tile