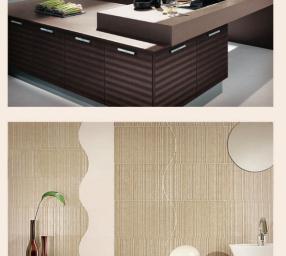

## **BLOCK-A & BLOCK-B**

|          | STRUCTURE : R.C.C. Framed structure.                                                                                                                                 |
|----------|----------------------------------------------------------------------------------------------------------------------------------------------------------------------|
| 2        | SUPER STRUCTURE : External walls 9" thick & interr                                                                                                                   |
|          | PLASTERING : Both Internal and external walls & ceil                                                                                                                 |
|          | FLOORING : Vitrified tiles 2 x 4 feet.                                                                                                                               |
|          | MAIN DOORS : Teak wood frame and Teak wood shu                                                                                                                       |
| 1        | INTERNAL DOORS : Teak wood frame with flush lam                                                                                                                      |
|          | WINDOWS : UPVC windows and safety grills with mo                                                                                                                     |
| 2        | <b>PAINTING</b><br>Internal walls : Putty finish and premium emulsion pai<br>External walls: putty/texture with exterior apex emulsion                               |
| 111      | KITCHEN : Black Granite platform with built-in Sink, C                                                                                                               |
| R        | <b>TOILETS :</b> Ceramic tiles flooring and wall cladding up Cera / Hindware / Jaguar essco fittings, One washba                                                     |
| 5        | WATER SUPPLY : Bore water supply through sump a                                                                                                                      |
|          | PLUMBING : CPVC pipes of Astral / Ashirwad for wat                                                                                                                   |
| <u></u>  | ELECTRICAL : Concealed copper wiring of Polycab/f<br>Refrigerator, Microwave oven / Chimney, Mixer / Grind<br>Miniature Circuit Boards (MCB) for each distribution o |
|          | TELECOM : Telephone points in Master bedroom & L                                                                                                                     |
|          | CABLE TV : Provision for cable connection in Living a                                                                                                                |
| <b>N</b> | LIFT : Six passenger capacity Auto-Door lift of Standa                                                                                                               |
| 4        | GENERATOR : Including common area, parking area                                                                                                                      |
| <b>S</b> | SECURITY : CC TV Surveillance Camera will be provi                                                                                                                   |

## **SPECIFICATIONS**

rnal walls 4 1/2" with light weight Red bricks in CM 1:6

iling CM 1:6 double coat sponge finish.

utter door.

ninated doors.

osquito mesh.

aint of asian company. on paints of asian company.

Ceramic tiles cladding up to 3' height above the platform.

p to door height with western commodes in all toilets, asin for each flat.

and over-head tank.

ter lines, Standard make PVC pipes for sewerage lines.

Finolex/Equivalent make, Anchor switches, Power plugs for der in Kitchen. Power points for TV etc. of boards.

iving area.

area.

ard make with SS Cabin.

a and three fan & three light points in each flat.

ided.