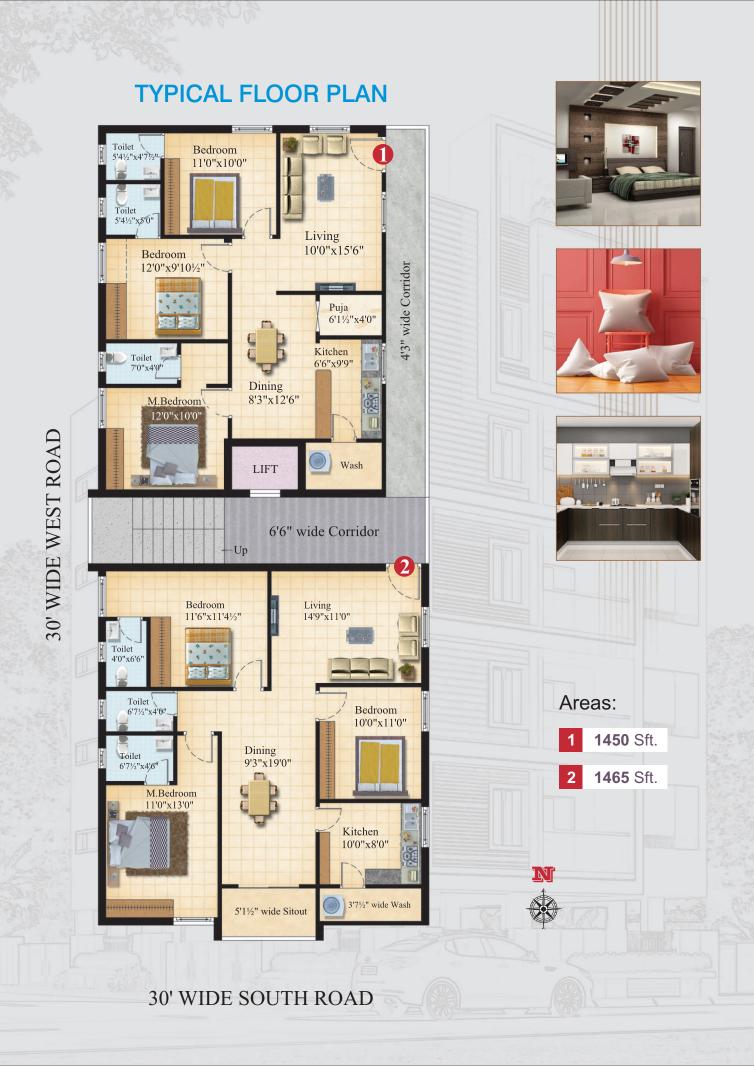

2 & 3 - BHK PREMIUM APARTMENTS @ VANI NAGAR



## BLOCK-A & BLOCK-B



Making your dream home come true.











## **BLOCK-A & BLOCK-B**







|          | STRUCTURE : R.C.C. Framed structure.                                                                                                                                 |
|----------|----------------------------------------------------------------------------------------------------------------------------------------------------------------------|
| 2        | SUPER STRUCTURE : External walls 9" thick & interr                                                                                                                   |
|          | PLASTERING : Both Internal and external walls & ceil                                                                                                                 |
|          | FLOORING : Vitrified tiles 2