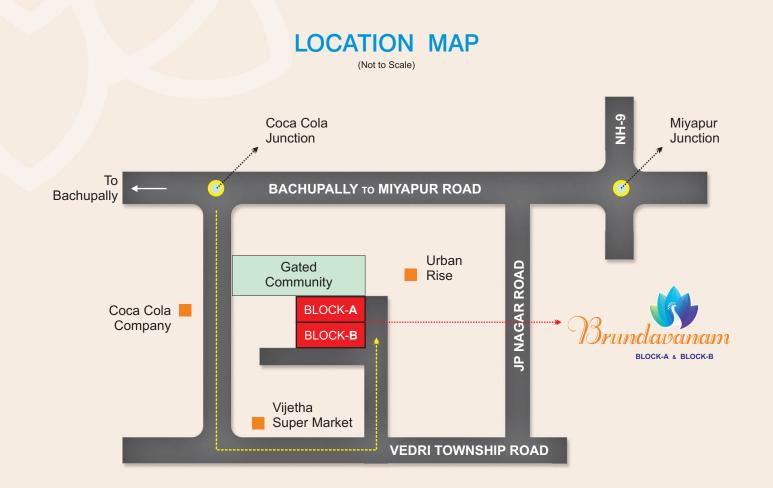

2 & 3 - BHK PREMIUM APARTMENTS @ VANI NAGAR



## BLOCK-A & BLOCK-B



Making your dream home come true.











## **BLOCK-A & BLOCK-B**







|          | STRUCTURE : R.C.C. Framed structure.                                                                                                                                 |
|----------|----------------------------------------------------------------------------------------------------------------------------------------------------------------------|
| 2        | SUPER STRUCTURE : External walls 9" thick & interr                                                                                                                   |
|          | PLASTERING : Both Internal and external walls & ceil