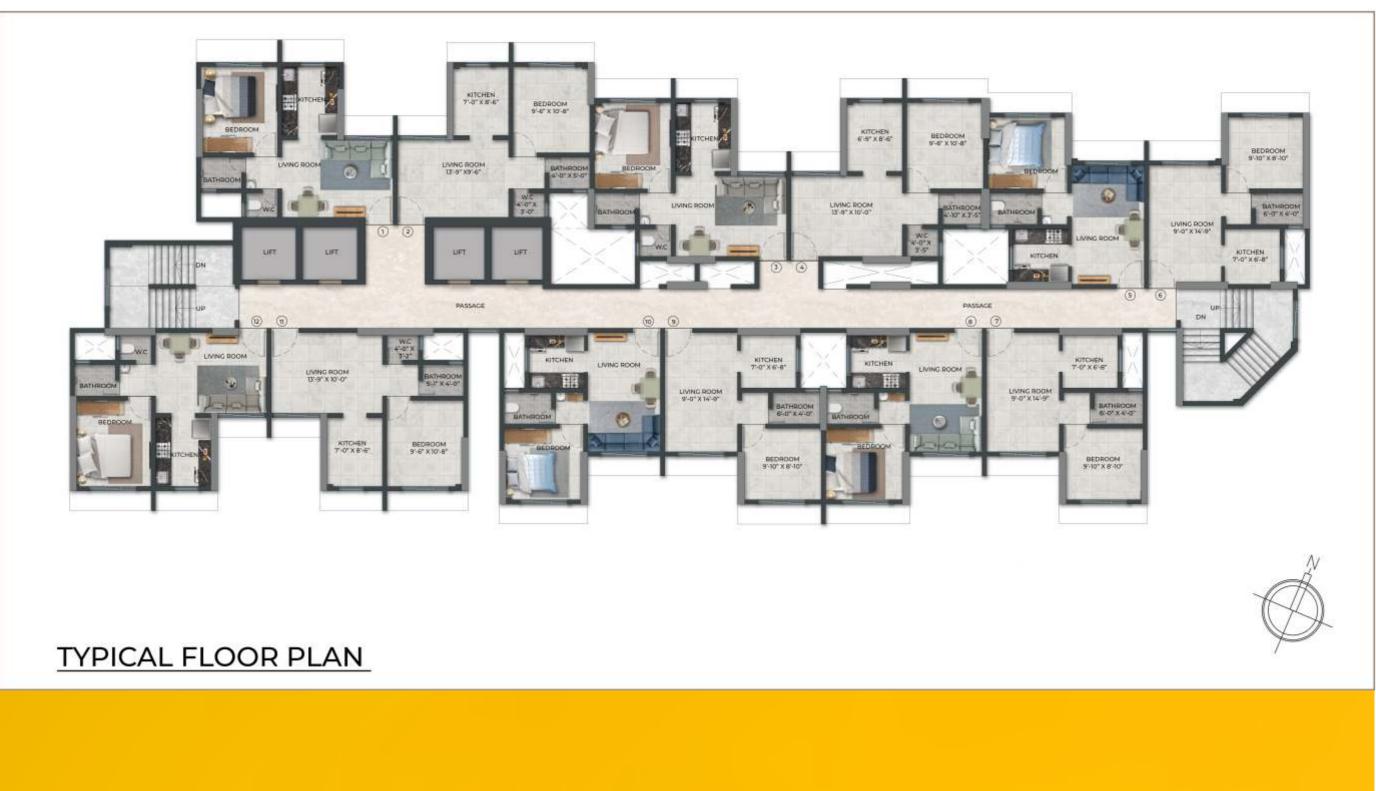

NSHIP CLOSE TO NATURE



#### Township Proposed With LIVELY SHOPPING & DINING AREA



## Proposed Kasarvadavali METRO STATION



OPTIMIZING TOWARDS PREMIUMNESS With opulent amenities

# LEVEL 01







- Art & Craft
- Experience Centre
- Well Equipped Gymnasium
- Business Centre (WFH)







#### Indoor Games Zone

- Air Hockey
- Table Tennis
- Foose Ball Table
- Carrom & Chess

## LEVEL 02







#### On Terrace

- Cricket Turf
- Kids Fun & Play Area
- Open Party Lawn







#### On Terrace

- Senior Citizen Rejuvenating Area
- Cabbana
- Gazebo







- Creche
- Three Tier Security
- System
- Shuttle Bus Services
- Society Office
- Visitor Management System

# 





OUTLINE TO PERFECTION Efficient Floor Plans

#### TYPE -1 UNIT-12 FLOOR PLAN

Pro +



# TYPE -2 UNIT-10 FLOOR PLAN

Pro





#### Joint Initiative by



Site Address : Behind Vijay Park, Next to Everest Daffodil, Opp. Hypercity Mall, Kasarvadavali, G. B. Road, Thane (W) - 400615

Disclaimer. The plans are subject to changes/ modifications /amendments (without notice), as per the suggestion of architect and/or all other concern authorities. All the amenities, facilities etc. are subject to the approval of the concerned authorities and subject to the changes, if required. All rendering and maps are artists impressions and not actual depiction of the building and landscaping and are for representational purposes only. The number of apartments, towers and other details are only indictive and the developer/owner reserves the hight to change any or all of these in the interest of the development. All are subject to