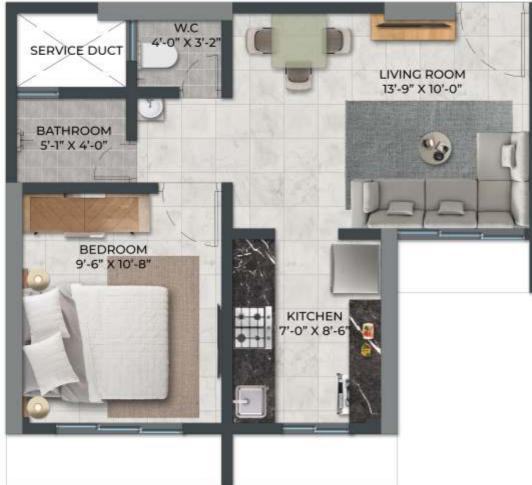

24x7 SMART SECURITY SERVICES



### TOWNSHIP CLOSE TO NATURE



#### Township Proposed With LIVELY SHOPPING & DINING AREA



## Proposed Kasarvadavali METRO STATION



OPTIMIZING TOWARDS PREMIUMNESS With opulent amenities

# LEVEL 01







- Art & Craft
- Experience Centre
- Well Equipped Gymnasium
- Business Centre (WFH)







#### Indoor Games Zone

- Air Hockey
- Table Tennis
- Foose Ball Table
- Carrom & Chess

## LEVEL 02







#### On Terrace

- Cricket Turf
- Kids Fun & Play Area
- Open Party Lawn







#### On Terrace

- Senior Citizen Rejuvenating Area
- Cabbana
- Gazebo







- Creche
- Three Tier Security
- System
- Shuttle Bus Services
- Society Office
- Visitor Management System

# 





OUTLINE TO PERFECTION Efficient Floor Plans

#### TYPE -1 UNIT-12 FLOOR PLAN

Pro +



# TYPE -2 UNIT-10 FLOOR PLAN

Pro





#### Joint Initiative by



Site Address : Behind Vijay Park, Next to Everest Daffodil, Opp. Hypercity Mall, Kasarvadavali, G. B. Road, Thane (W) - 400615

Disclaimer. The plans are subject to changes/ modifications /amendments (without notice), as per the suggestion of architect and/or all other concern authorities. All the amenities, facilities etc. are subject to the approval of the concerned authorities and subject to the changes, if required. All rendering and maps are artists impressions and not actual depiction of the building and landscaping and are for representational purposes only. The number of apartments, towers and other details are only indictive and the developer/owner reserves the hight to change any or all of these in the interest