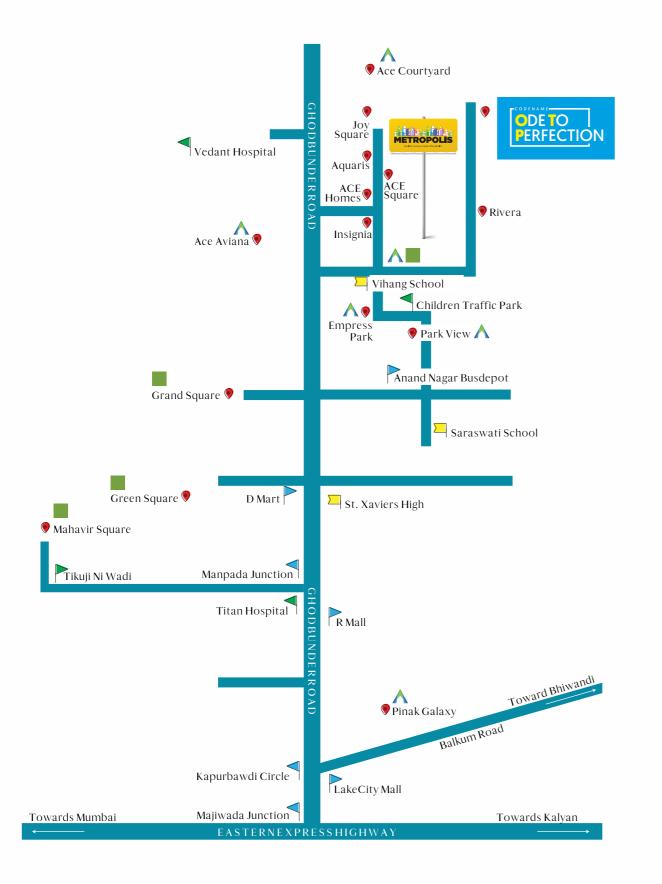

## CLUSTER 1

The cluster consist of ACE SQUARE & JOY SQUARE. A ready cluster with possession handed over and more than 300+ families staying and 100% sold out. The cluster identifies with affordable and semi-luxury homes. 1 & 2 BHK homes with Podium level Garden, Gym, Community area, Senior Citizen area, Gazebo, Children play area, Multipurpose court.

### CLUSTER 2

The cluster consist of AQUARIS & INSIGNIA. A mix of under construction & ready cluster with more than 400+ families trusted the brand to elevate their if estyle. The cluster identifies with affordable and Luxury homes. 1 & 2 BHK homes with Swimming pool, Gym, Community area, Senior citizen area, Children play area, Multipurpose court. Special highlights of cluster with shuttle bus service, 15+ rooftop amenities, Special parking Tower, Creche, WFH spaces...

## CLUSTER 1

The cluster consist of RIVERA & upcoming Launches. A mix of ready cluster with more than 200+ families trusted the brand to elevate their lifestyle. The cluster identifies with Spacious homes concept with larger carpet areas 1 & 2 BHK homes with rooftop Lifestyle, children play area. Special highlights of cluster with shuttle bus service, Special 15 storey parking Tower, excellent views