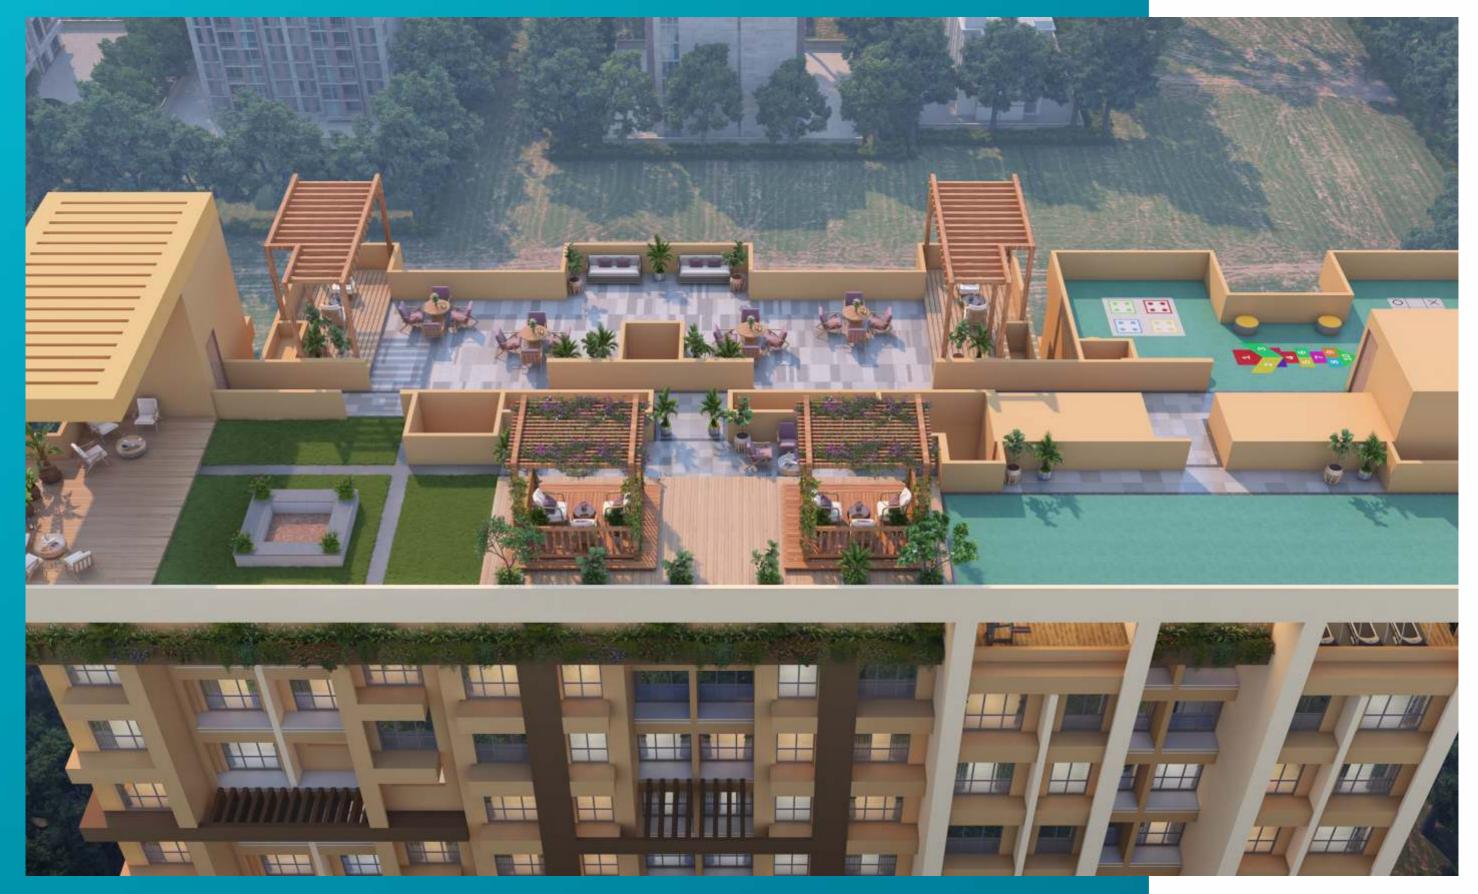

#### ROOFTOP

# LEVEL 01

- Art & Craft
- Experience Centre
- Well Equipped Gymnasium
- Business Centre (WFH)

#### Indoor Games Zone

- Air Hockey
- Table Tennis
- Foose Ball Table
- Carrom & Chess

## LEVEL 02

#### On Terrace

- Cricket Turf
- Kids Fun & Play Area
- Open Party Lawn

#### On Terrace

- Senior Citizen Rejuvenating Area
- Cabbana
- Gazebo

- Creche
- Three Tier Security
- System
- Shuttle Bus Services
- Society Office
- Visitor Management System