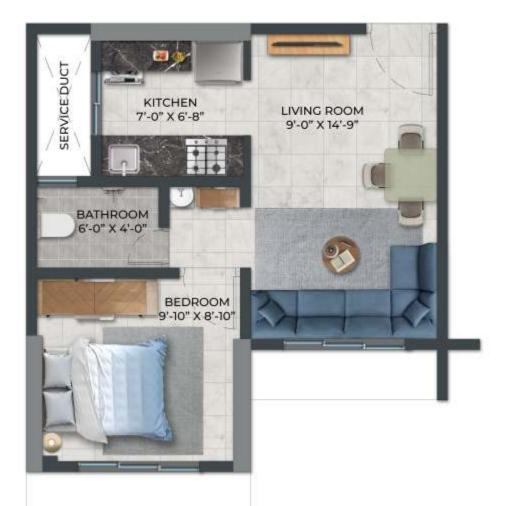

OWNSHIP CLOSE TO NATURE



#### Township Proposed With LIVELY SHOPPING & DINING AREA



## Proposed Kasarvadavali METRO STATION



OPTIMIZING TOWARDS PREMIUMNESS With opulent amenities

# LEVEL 01







- Art & Craft
- Experience Centre
- Well Equipped Gymnasium
- Business Centre (WFH)







#### Indoor Games Zone

- Air Hockey
- Table Tennis
- Foose Ball Table
- Carrom & Chess

## LEVEL 02







#### On Terrace

- Cricket Turf
- Kids Fun & Play Area
- Open Party Lawn







#### On Terrace

- Senior Citizen Rejuvenating Area
- Cabbana
- Gazebo







- Creche
- Three Tier Security
- System
- Shuttle Bus Services
- Society Office
- Visitor Management System

# 





OUTLINE TO PERFECTION Efficient Floor Plans

#### TYPE -1 UNIT-12 FLOOR PLAN

Pro +



# TYPE -2 UNIT-10 FLOOR PLAN

Pro





#### Joint Initiative by



Site Address : Behind Vijay Park, Next to Everest Daffodil, Opp. Hypercity Mall, Kasarvadavali, G. B. Road, Thane (W) - 400615

Disclaimer. The plans are subject to changes/ modifications /amendments (without notice), as per the suggestion of architect and/or all other concern authorities. All the amenities, facilities etc. are subject to the approval of the concerned authorities and subject to the changes, if required. All rendering and maps are artists impressions and not actual depiction of the building and landscaping and are for representational purposes only. The number of apartments, towers and other details are only indictive and the developer/owner reserves the hight to change any or all of these in the interest of the development. All are subject t