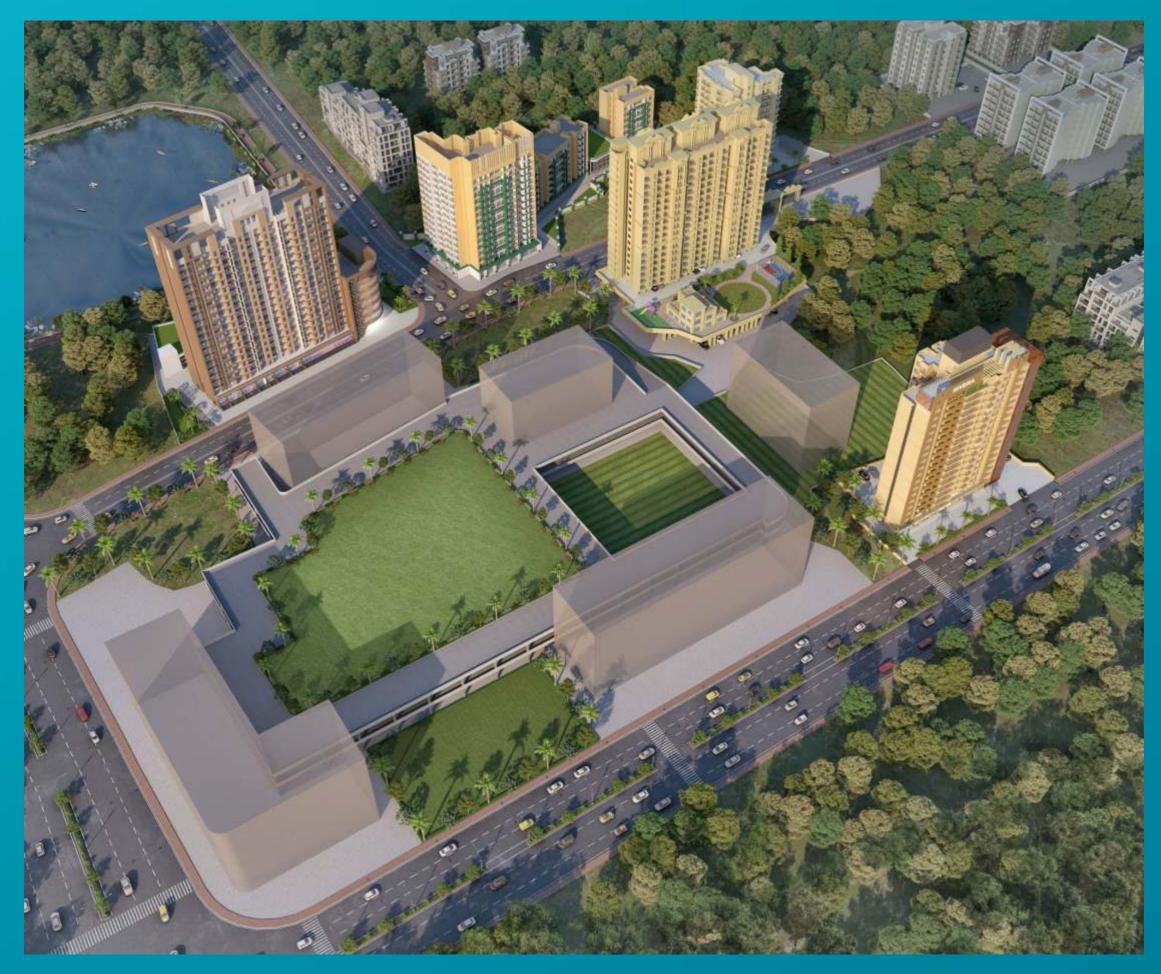

## CLUSTER 1

The cluster consist of ACE SQUARE & JOY SQUARE. A ready cluster with possession handed over and more than 300+ families staying and 100% sold out. The cluster identifies with affordable and semi-luxury homes. 1 & 2 BHK homes with Podium level Garden, Gym, Community area, Senior Citizen area, Gazebo, Children play area, Multipurpose court.

### CLUSTER 2

The cluster consist of AQUARIS & INSIGNIA. A mix of under construction & ready cluster with more than 400+ families trusted the brand to elevate their if estyle. The cluster identifies with affordable and Luxury homes. 1 & 2 BHK homes with Swimming pool, Gym, Community area, Senior citizen area, Children play area, Multipurpose court. Special highlights of cluster with shuttle bus service, 15+ rooftop amenities, Special parking Tower, Creche, WFH spaces...

## CLUSTER 1

The cluster consist of RIVERA & upcoming Launches. A mix of ready cluster with more than 200+ families trusted the brand to elevate their lifestyle. The cluster identifies with Spacious homes concept with larger carpet areas 1 & 2 BHK homes with rooftop Lifestyle, children play area. Special highlights of cluster with shuttle bus service, Special 15 storey parking Tower, excellent views

### TOWNSHIP CLOSE TO NATURE