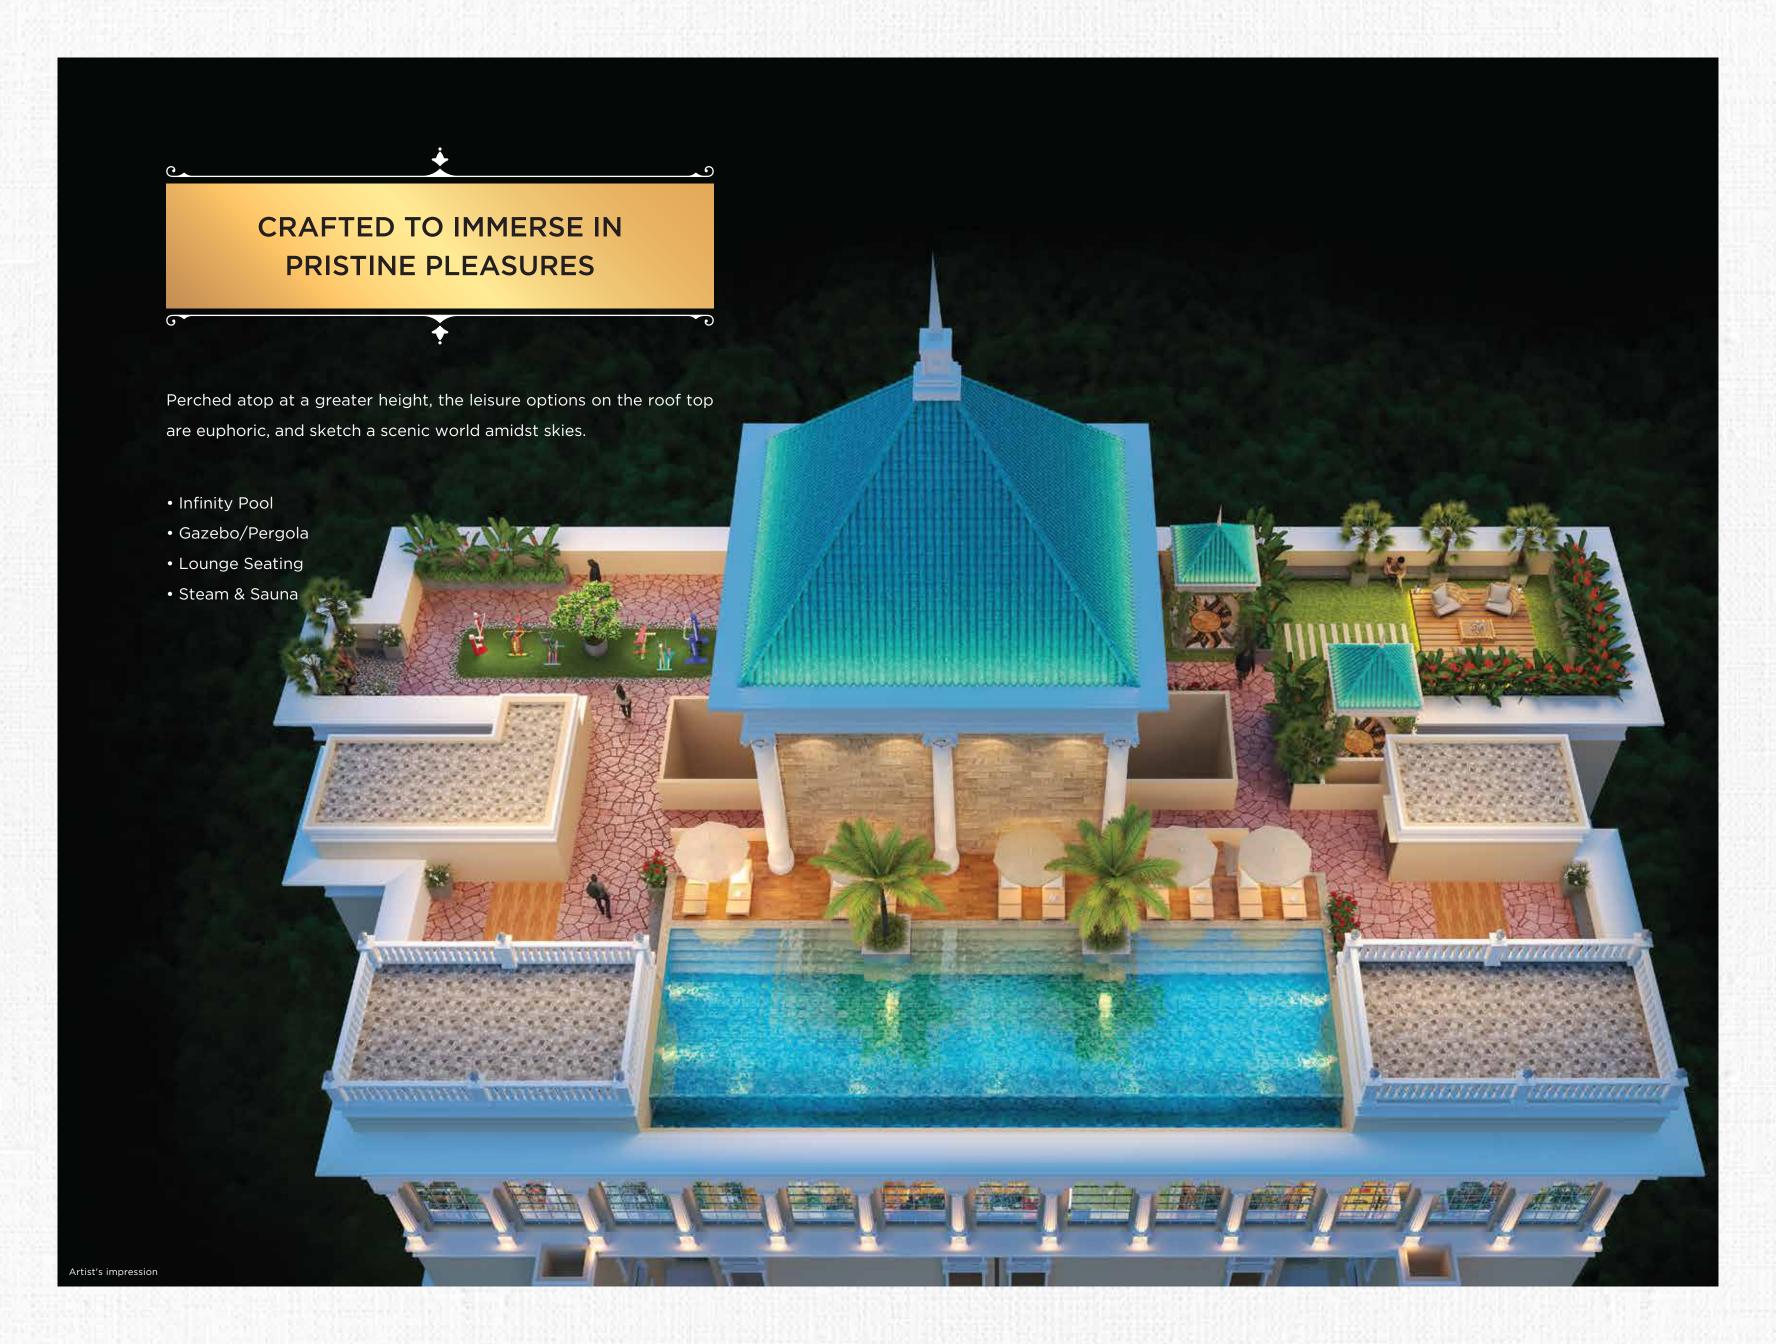

#### Podium-level Amenities

- Gymnasium
- Indoor Games (Table tennis, Carrom, Foosball, etc.)
- Kids Play Area
- •Seating Area
- Jogging Track

Complemented with manicured green space, the rooftop level hosts a variety of flora, ornate plantations, sculptures and designated wellness zone.

- Sky Lounge for Senior Citizen
- Sky Yoga and Meditation Zone
- Steam Bath
- Jacuzzi
- Sky Garden & Pathway
- Sculpture Garden

Intelligently designed commercial spaces at the high-street retail zone at the ground level are a perfect match for any brand. Be it a designer label or a superstore of daily necessities, the shops are designed to add versatility to the brand's area of expertise.

#### **Roof-top Level Amenities**

- Infinity Pool
- Gazebo/Pergola
- Lounge Seating
- Steam & Sauna