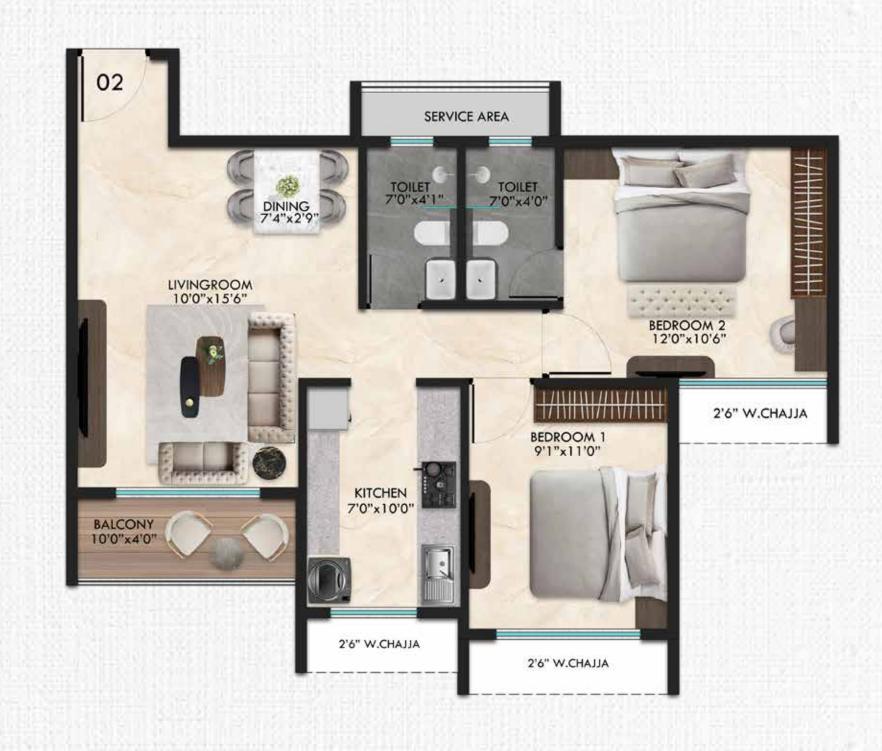

| Unit No | Configuration | RERA Carpet Area | Deck Area | Total Usuable Area |
|---------|---------------|------------------|-----------|--------------------|
| 02      | 2 BHK         | 604 Sq.ft        | 39 Sq.ft  | 643 Sq.ft          |

Disclaimer: Floor plan is for marketing purposes and is to be used as a guide only. Floor plan is intended to give a general indication of the proposed floor layout only and may vary in the finished building. All drawings/dimensions are for illustrative purposes only and may not be accurate representation of final construction ofthe project. Tharwani Palladian are not intended to form part of any contract or warrant unless space incorporated in writing into the contract. Please ask our Sales Advisor for details of the treatments specified for individual Apartment/Flat/Premises.