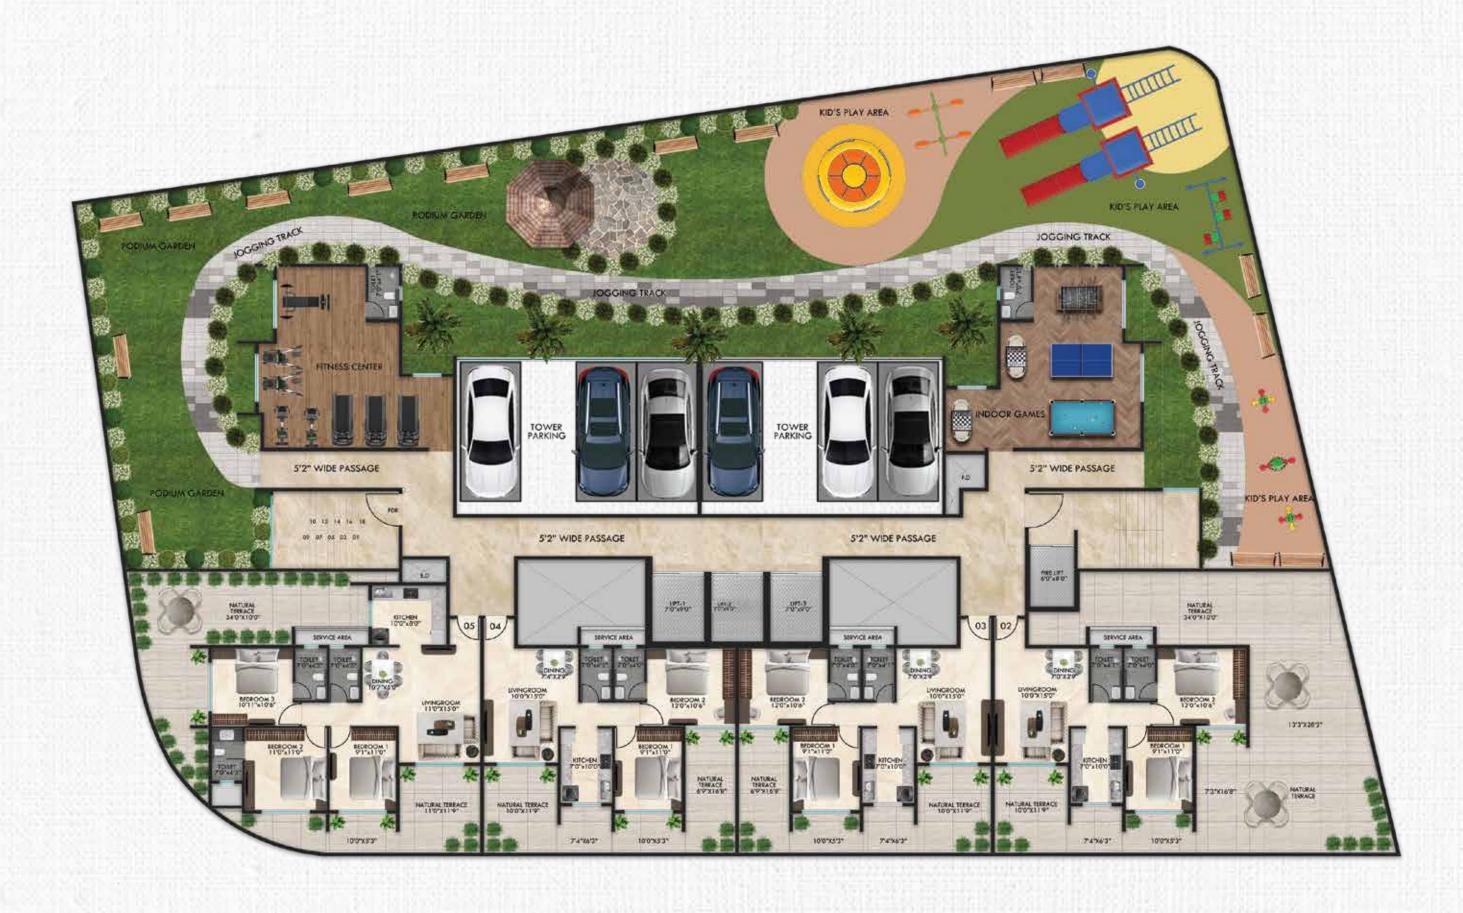

**ELECTRIC SWITCHES** 

MAIN DB

**HIGH SPEED LIFT** 

PIPES & FITTINGS

The podium level at Tharwani Palladian is replete with manicured green spaces, a kids' play zone, floral installations and other amenities. It teleports one into a world of rejuvenation and calm with a renewed sense of bliss.

The recreation spaces at Tharwani Palladian are well-equipped with indulgences for you to relax, rejuvenate and exhilarate.

#### Podium-level Amenities

- Gymnasium
- Indoor Games (Table tennis, Carrom, Foosball, etc.)
- Kids Play Area
- •Seating Area
- Jogging Track

Complemented with manicured green space, the rooftop level hosts a variety of flora, ornate plantations, sculptures and designated wellness zone.

- Sky Lounge for Senior Citizen
- Sky Yoga and Meditation Zone
- Steam Bath
- Jacuzzi
- Sky Garden & Pathway
- Sculpture Garden

Intelligently designed commercial spaces at the high-street retail zone at the ground level are a perfect match for any brand. Be it a designer label or a superstore of daily necessities, the shops are designed to add versatility to the brand's area of expertise.