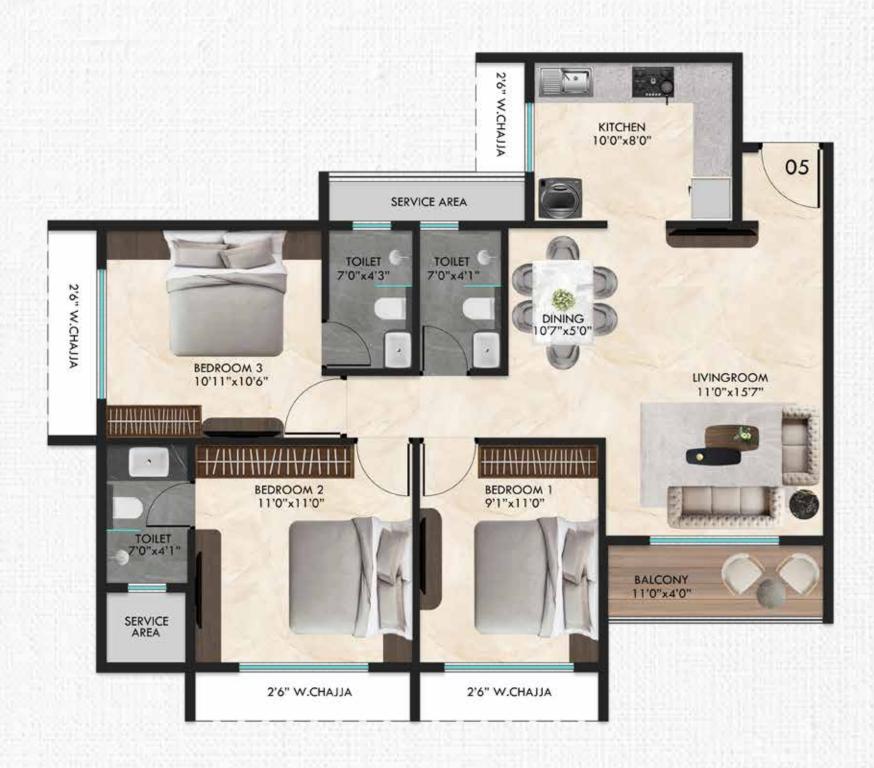

| Unit No | Configuration | RERA Carpet Area | Deck Area | Total Usuable Area |
|---------|---------------|------------------|-----------|--------------------|
| 05      | 3 BHK         | 806 Sq.ft        | 43 Sq.ft  | 849 Sq.ft          |