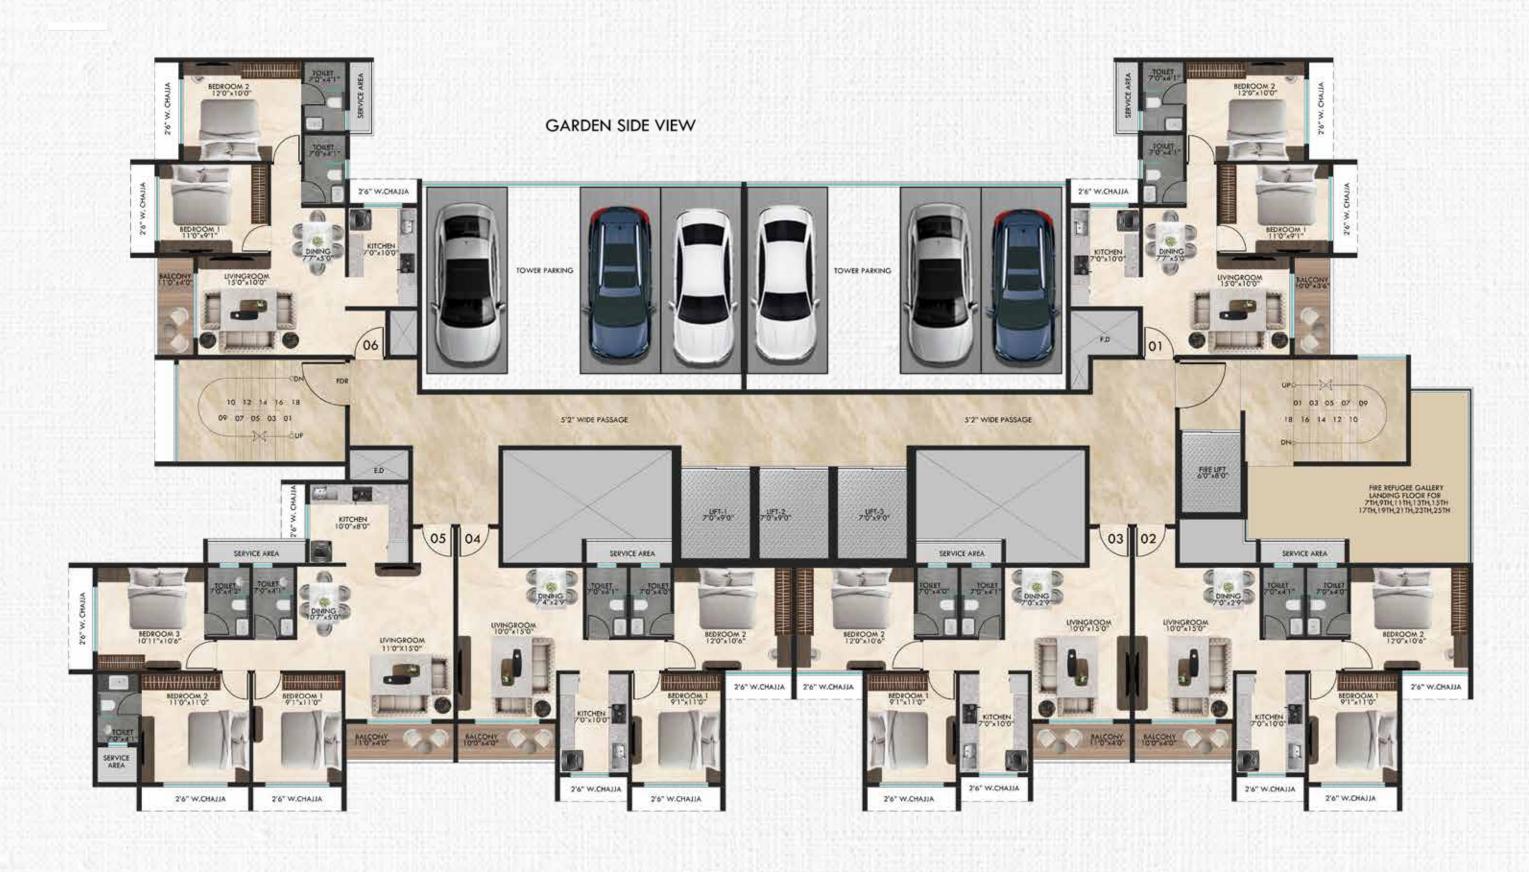

Splendid views, intricately designed iron grills and post light on either ends inspire sundecks at Tharwani Palladian to steal everyone's attention. These beautifully-done sundecks complement the Venetian Architecture and evolve as a perfect host for a gala time.

Lifespaces at Tharwani Palladian are equipped with branded fittings and fixtures to add comfort to your living.

**HOB CHIMNEY** 

**DOORS BY** 

**DESIGNER TILES** 

SINK

**ELECTRICAL WIRES** 

VIDEO DOOR PHONE