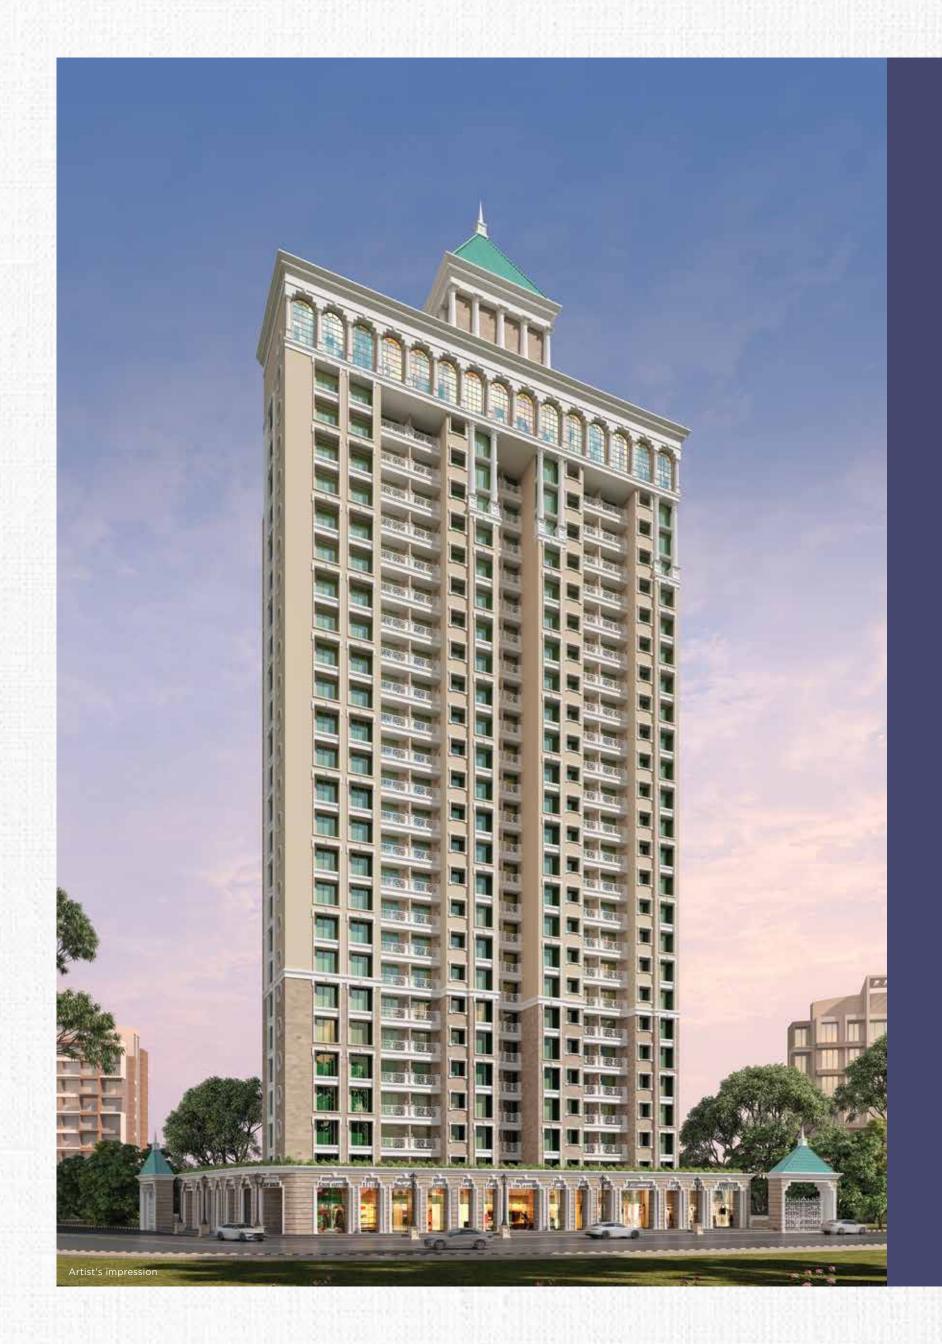

# A VENETIAN LANDMARK CRAFTED WITH UTOPIAN FINESSE

The signature style of Venetian Architecture makes Tharwani Palladian a distinct landmark. Its Neoclassical architectural elements, luxe residences and indulgences make it an address that's crafted for a chosen few.

#### **PROJECT HALLMARKS:**

- Venetian Architectural Structure
- 25-Storey Skyrise
- Grand 2 & 3 Bed Residences
- East-West facing, Vastu-compliant Homes
- Lavishly Designed Lobby
- 2 Levels of Curated Indulgences
- High-Street Retail
- Strategically Located Off Sion-Panvel Highway
- Proximity to Kharghar International Football Stadium & Amandoot Metro Station

#### **Project Highpoints**

- Spacious 2 & 3 BHK Residences with Decks
- Venetian Architectural Marvel
- 25-Storey Skyrise
- High-Street Retail
- Strategically Located

  Near Sion-Panvel Highway