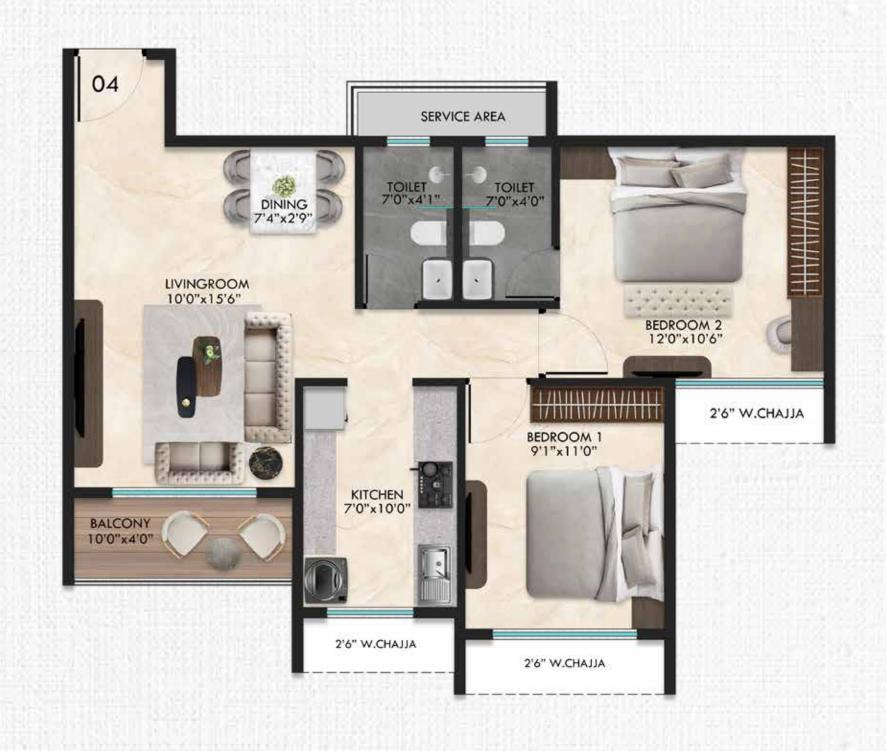

| Unit No | Configuration | RERA Carpet Area | Deck Area | Total Usuable Area |
|---------|---------------|------------------|-----------|--------------------|
| 04      | 2 BHK         | 604 Sq.ft        | 39 Sq.ft  | 643 Sq.ft          |