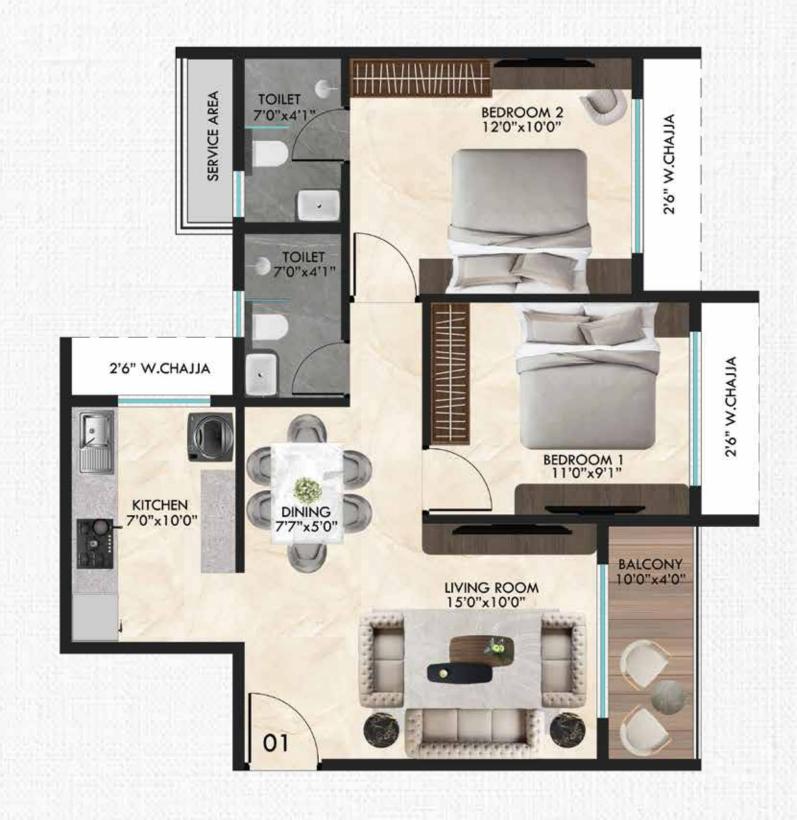

# THARWANI PALLADIAN

| Unit No | Configuration | RERA Carpet Area | Deck Area | Total Usuable Area |
|---------|---------------|------------------|-----------|--------------------|
| 01      | 2 BHK         | 572 Sq.ft        | 39 Sq.ft  | 611 Sq.ft          |

Disclaimer: Floor plan is for marketing purposes and is to be used as a guide only. Floor plan is intended to give a general indication of the proposed floor layout only and may vary in the finished building. All drawings/dimensions are for illustrative purposes only and may not be accurate representation of final construction of the project. Tharwani Palladian are not intended to form part of any contract or warrant unless space incorporated in writing into the contract. Please ask our Sales Advisor for details of the treatments specified for individual Apartment/Flat/Premises.