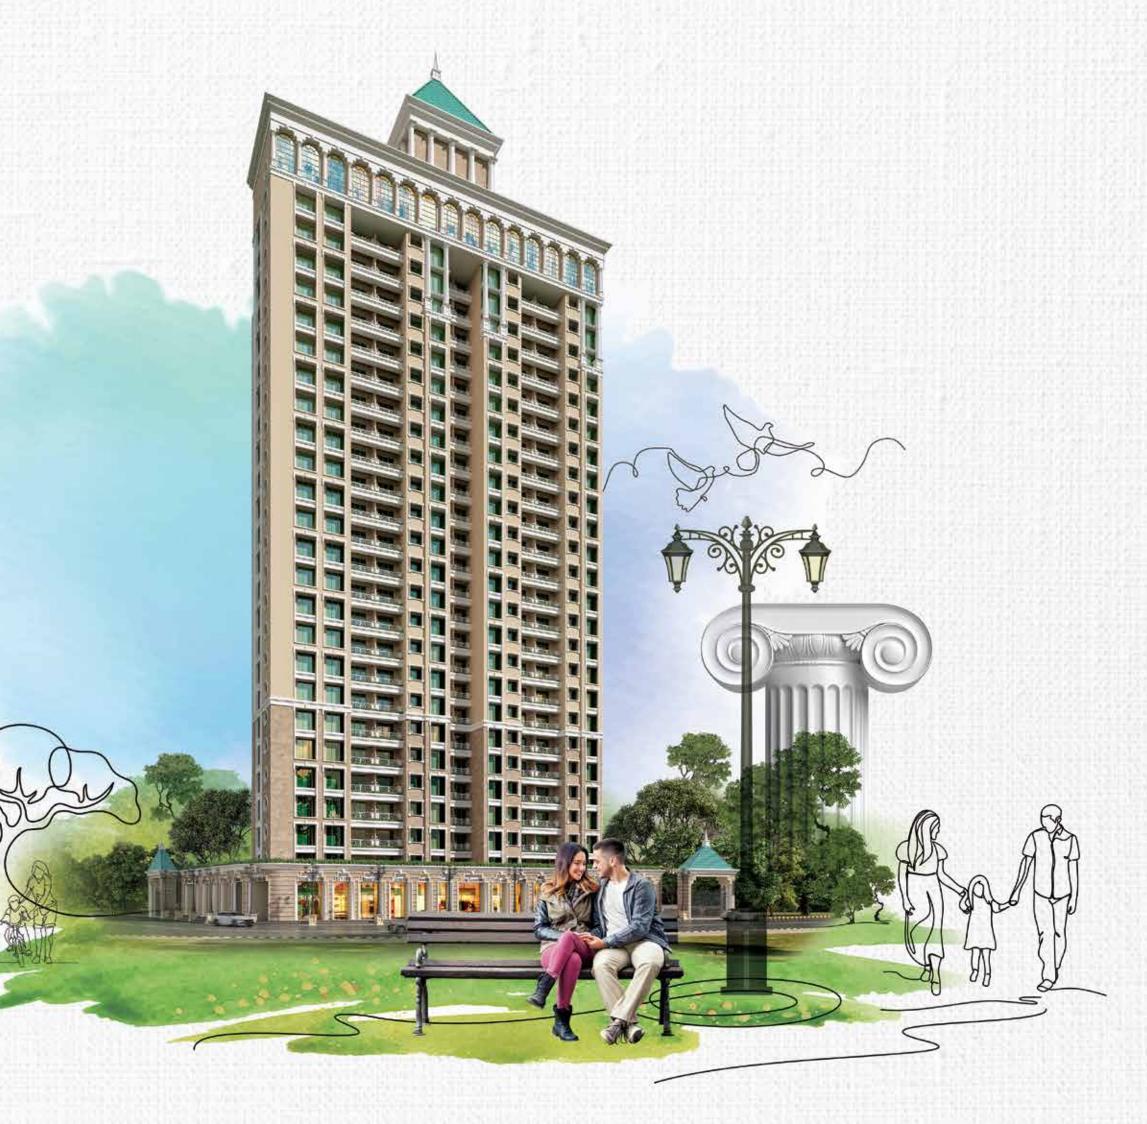

# A VENETIAN LANDMARK CRAFTED WITH UTOPIAN FINESSE

The signature style of Venetian Architecture makes Tharwani Palladian a distinct landmark. Its Neoclassical architectural elements, luxe residences and indulgences make it an address that's crafted for a chosen few.

#### **PROJECT HALLMARKS:**

- Venetian Architectural Structure
- 25-Storey Skyrise
- Grand 2 & 3 Bed Residences
- East-West facing, Vastu-compliant Homes
- Lavishly Designed Lobby
- 2 Levels of Curated Indulgences
- High-Street Retail
- Strategically Located Off Sion-Panvel Highway
- Proximity to Kharghar International Football Stadium & Amandoot Metro Station

# CRAFTED TO COMMAND ETERNAL EMINENCE

The ornate Roman & Venetian architectural elements showcase the finesse of craftsmanship and the brand's prowess in creating monumental landmark like Tharwani Palladian.