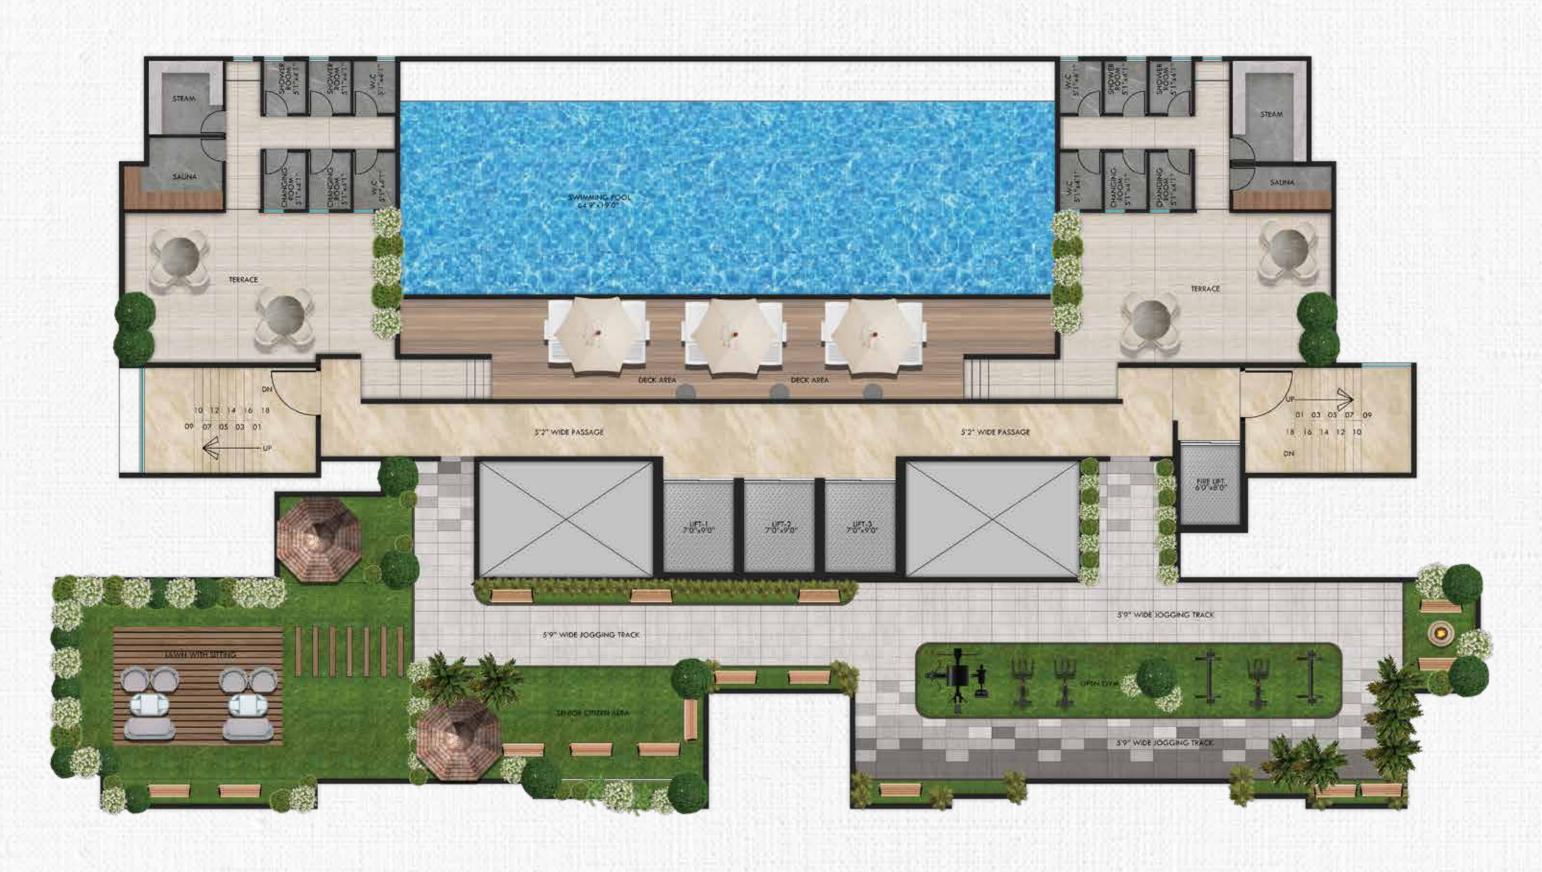

The recreation spaces at Tharwani Palladian are well-equipped with indulgences for you to relax, rejuvenate and exhilarate.

#### Podium-level Amenities

- Gymnasium
- Indoor Games (Table tennis, Carrom, Foosball, etc.)
- Kids Play Area
- •Seating Area
- Jogging Track

Complemented with manicured green space, the rooftop level hosts a variety of flora, ornate plantations, sculptures and designated wellness zone.

- Sky Lounge for Senior Citizen
- Sky Yoga and Meditation Zone
- Steam Bath
- Jacuzzi
- Sky Garden & Pathway
- Sculpture Garden

Intelligently designed commercial spaces at the high-street retail zone at the ground level are a perfect match for any brand. Be it a designer label or a superstore of daily necessities, the shops are designed to add versatility to the brand's area of expertise.

#### **Roof-top Level Amenities**

- Infinity Pool
- Gazebo/Pergola
- Lounge Seating
- Steam & Sauna

#### **Podium Amenities**

- Gymnasium
- Indoor Games (Table tennis, Carrom, Foosball, etc.)
- Kids Play Area
- Seating Area
- Jogging Track