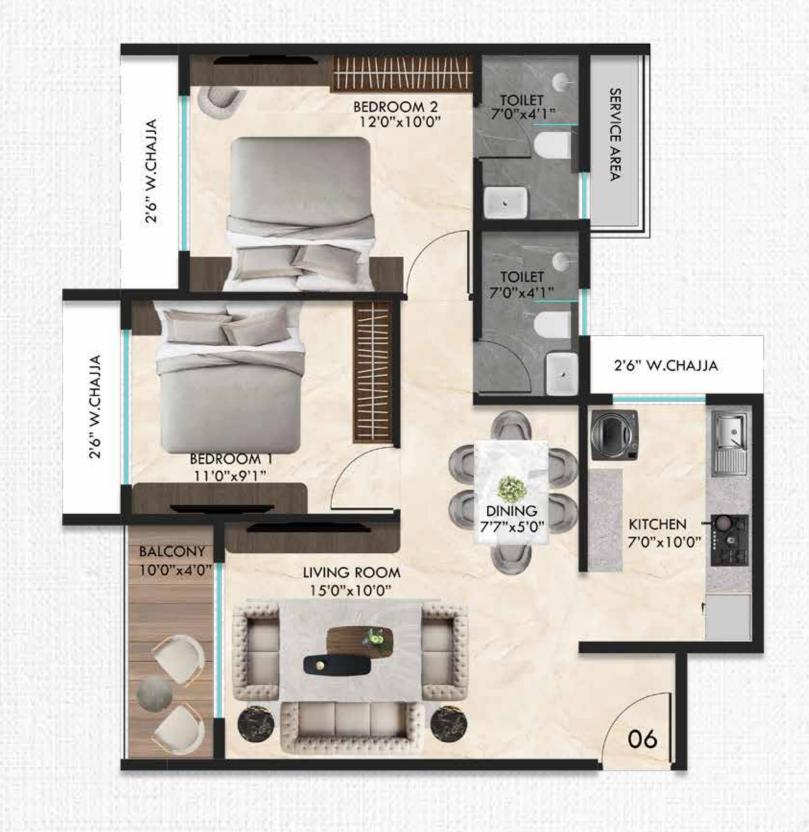

| Unit No | Configuration | RERA Carpet Area | Deck Area | Total Usuable Area |
|---------|---------------|------------------|-----------|--------------------|
| 06      | 2 BHK         | 593 Sq.ft        | 39 Sq.ft  | 632 Sq.ft          |