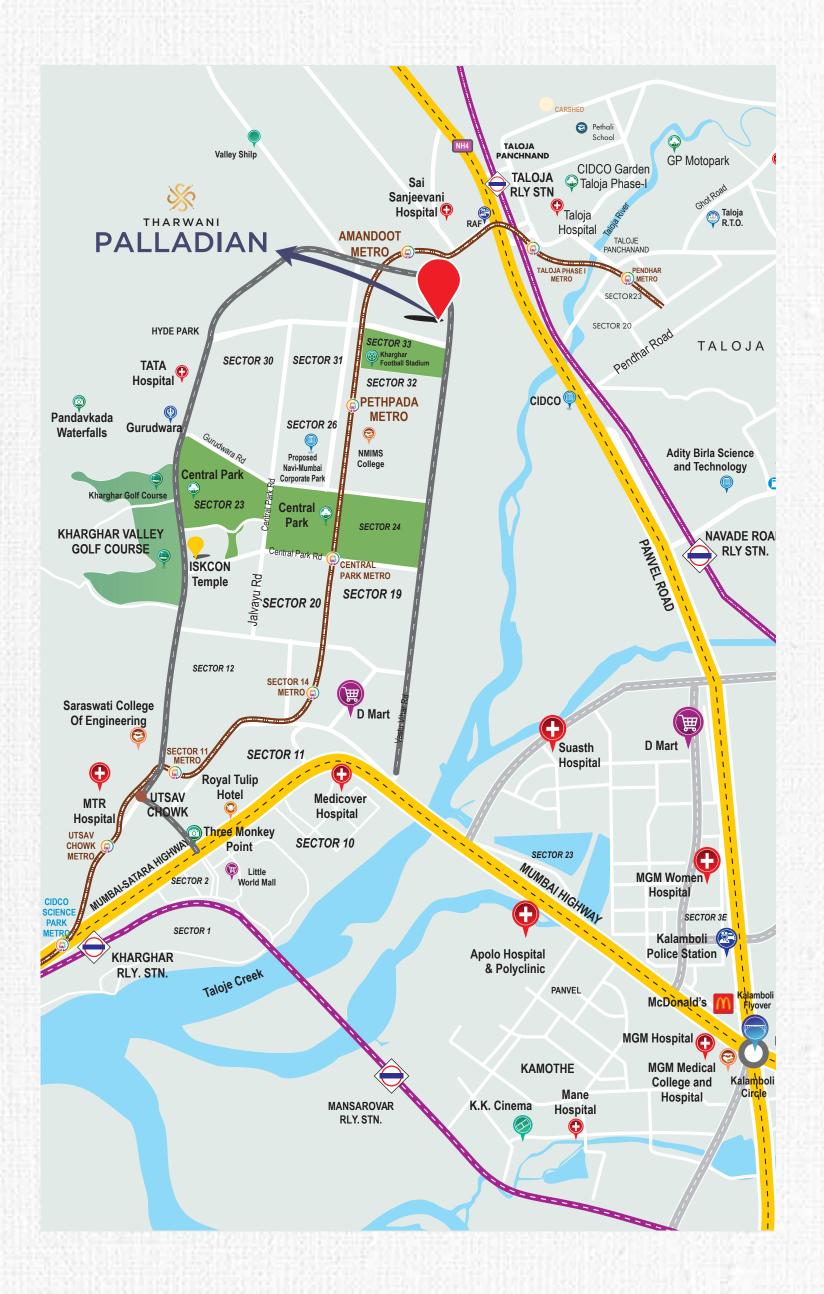

Kharghar is Navi Mumbai's most evolving node and a preferred location of homebuyers & real estate developers. The project being close to the Sion-Panvel Highway, it enjoys best of connectivity to Mumbai & Navi Mumbai, Thane as well as the city of Pune.

#### CONNECTIVITY

- Kharghar Rly. Stn. 15 Mins
- Sion-Panvel Highway 15 Mins

#### **DAILY ESSENTIALS & UTILITIES**

- DMart Kharghar 7 Mins
- Reliance Digital 7 Mins
- Reliance SMART 10 Mins

#### **EDUCATIONAL INSTITUTES**

- NMIMS Navi Mumbai 3 Mins
- B. D. Somani Intl. School 5 Mins
- DAV Intl. School 8 Mins
- Bharati Vidyapeeth University 15 Mins
- Ryan Intl. School 30 Mins

#### **HEALTHCARE**

- Dolphin Hospital & ICCU 3 Mins
- Tata Memorial Hospital 6 Mins
- Medicover Hospital 16 Mins

#### RECREATION

- Kharghar Football Stadium 2 Mins
- Central Park 7 Mins
- Golf Course 10 Mins

#### **UPCOMING INFRASTRUCTURE**

- Amandoot Metro Stn. 5 Mins
- Proposed Intl. Airport 20 Mins
- MTHL 30 Mins

25+ YEAR OLD LEGACY

5 MILLION+ SQ.FT. DEVELOPED

35+
PROJECTS
COMPLETED

3000+ HAPPY FAMILIES

Over the last couple of decades, Tharwani Realtors has prided itself on its heritage of excellence, the spirit of entrepreneurship, and strong values. These values and unprecedented vision have resulted in the birth of its many successful luxurious projects.