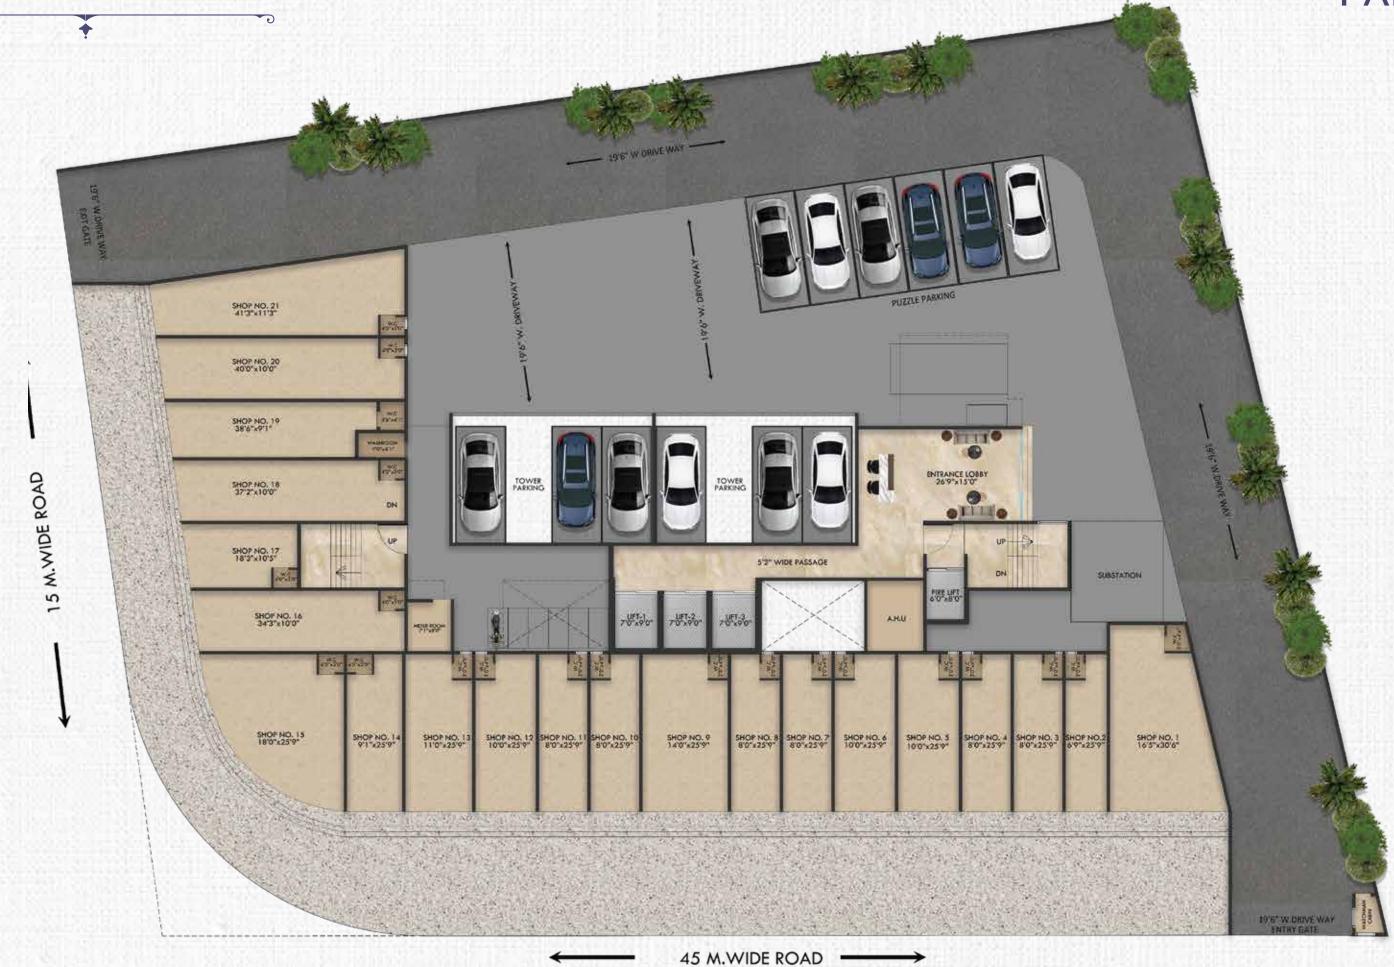

- Sky Lounge for Senior Citizen
- Sky Yoga and Meditation Zone
- Steam Bath
- Jacuzzi
- Sky Garden & Pathway
- Sculpture Garden

Intelligently designed commercial spaces at the high-street retail zone at the ground level are a perfect match for any brand. Be it a designer label or a superstore of daily necessities, the shops are designed to add versatility to the brand's area of expertise.