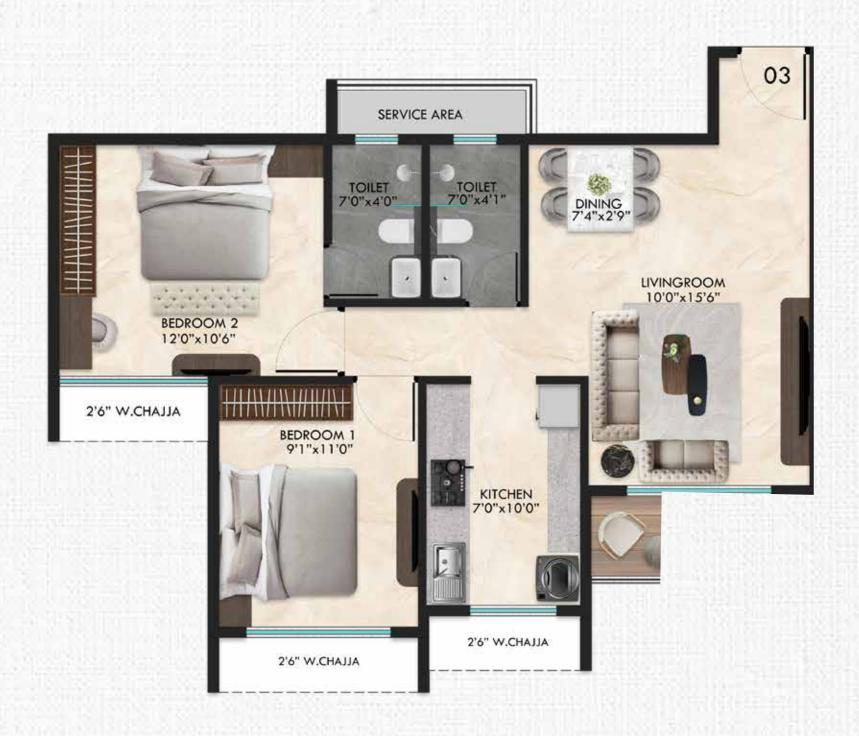

| Unit No | Configuration | RERA Carpet Area | Deck Area | Total Usuable Area |
|---------|---------------|------------------|-----------|--------------------|
| 03      | 2 BHK         | 604 Sq.ft        | 39 Sq.ft  | 643 Sq.ft          |