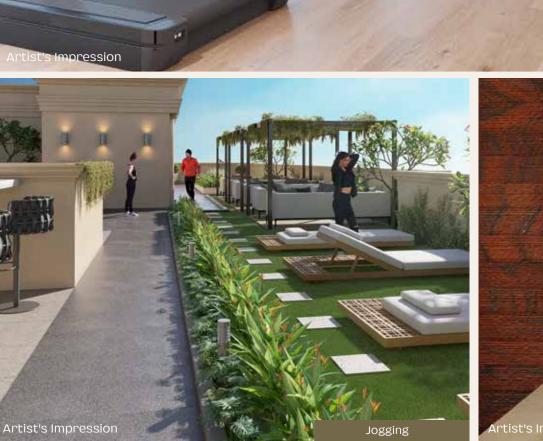

# ELEVATE YOUR LIFESTYLE WITH UNMATCHED AMENITIES

At "Eternal," we offer a suite of **15+ luxurious Amenities** that perfectly complement your lifestyle. From modern comforts to timeless indulgences, your journey in Marine Lines will be nothing short of spectacular.

- Infinity Swimming Pool,
- Fitness Centre,
- Indoor play area,
- Crèche,

Artist's Impression

- Jogging/ Walking Path,
- Star Gazing Deck,
- Juice Bar,
- Open Party Zone,

Pool-side Deck,

Open Party Zone

- Party Hall,
- Barbeque Zone