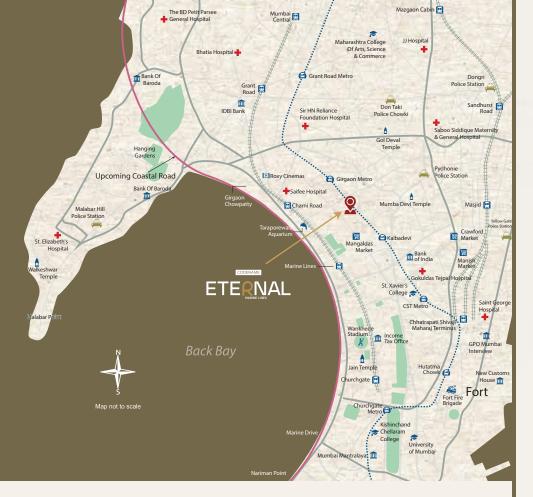

# WHERE CONVENIENCE MEETS CONNECTIVITY

In the heart of South Mumbai lies Marine Lines, a place where the old-world charm of the city meets modernity. With its rich history, proximity to iconic landmarks, and excellent connectivity, Marine Lines is a testament to Mumbai's enduring spirit.

#### CONNECTIVITY

**EDUCATION** 

- Marine Lines Station 1.9km / 8 mins
- Eastern Freeway 1.9km / 8 mins
- CST Station 2.1km / 14 mins

- Bandra Worli Sea Link 15.2km / 35 mins
- Chhatrapati Shivaji Maharaj
  International Airport 22.3km / 44 mins

- Our Lady of Dolours School 1.8km / 7 mins
- St. Xavier's College 1.6km / 11 mins
- HR College 3.6km / 14 mins
- Grant Medical College 2.4km / 15 mins

- Campion School 4.2km / 16 mins
- KC College 4.5km / 17 mins
- G.D. Somani School 6.8km / 25 mins

#### LEISURE

- Chowpatty 2.1km / 9 mins
- Hindu Gymkhana 3.5km / 12 mins
- Pizza by the Bay 3.5km / 13 mins
- Gateway of India 3.7km / 15 mins
- The Oberoi 3.8km / 16 mins

- The Trident 3.7km / 16 mins
- The Taj Mahal Palace Hotel 4.2km / 17 mins
- Hanging Garden 5.6Km / 19 mins
- Colaba Causeway 5.5km / 19 mins

#### COMMERCIAL HUBS

- Nariman Point 4.6km / 16 mins
- Lower Parel 8.4km / 29 mins
- Chembur 18.2km / 41 mins

- BKC 20km / 42 mins
- Andheri MIDC 26.1km / 55 mins

#### HEALTHCARE

- Suryakant Wagal Maternity
  Hospital 0.2km / 2 mins
  Origon Material
- Saifee Hospital 1km / 7 mins

- Sir H.N. Reliance Foundation Hospital - 1.7km / 11 mins
- Bombay Hospital 1.9km / 13 mins
- J J Hospital Mumbai 2.5km / 16 mins