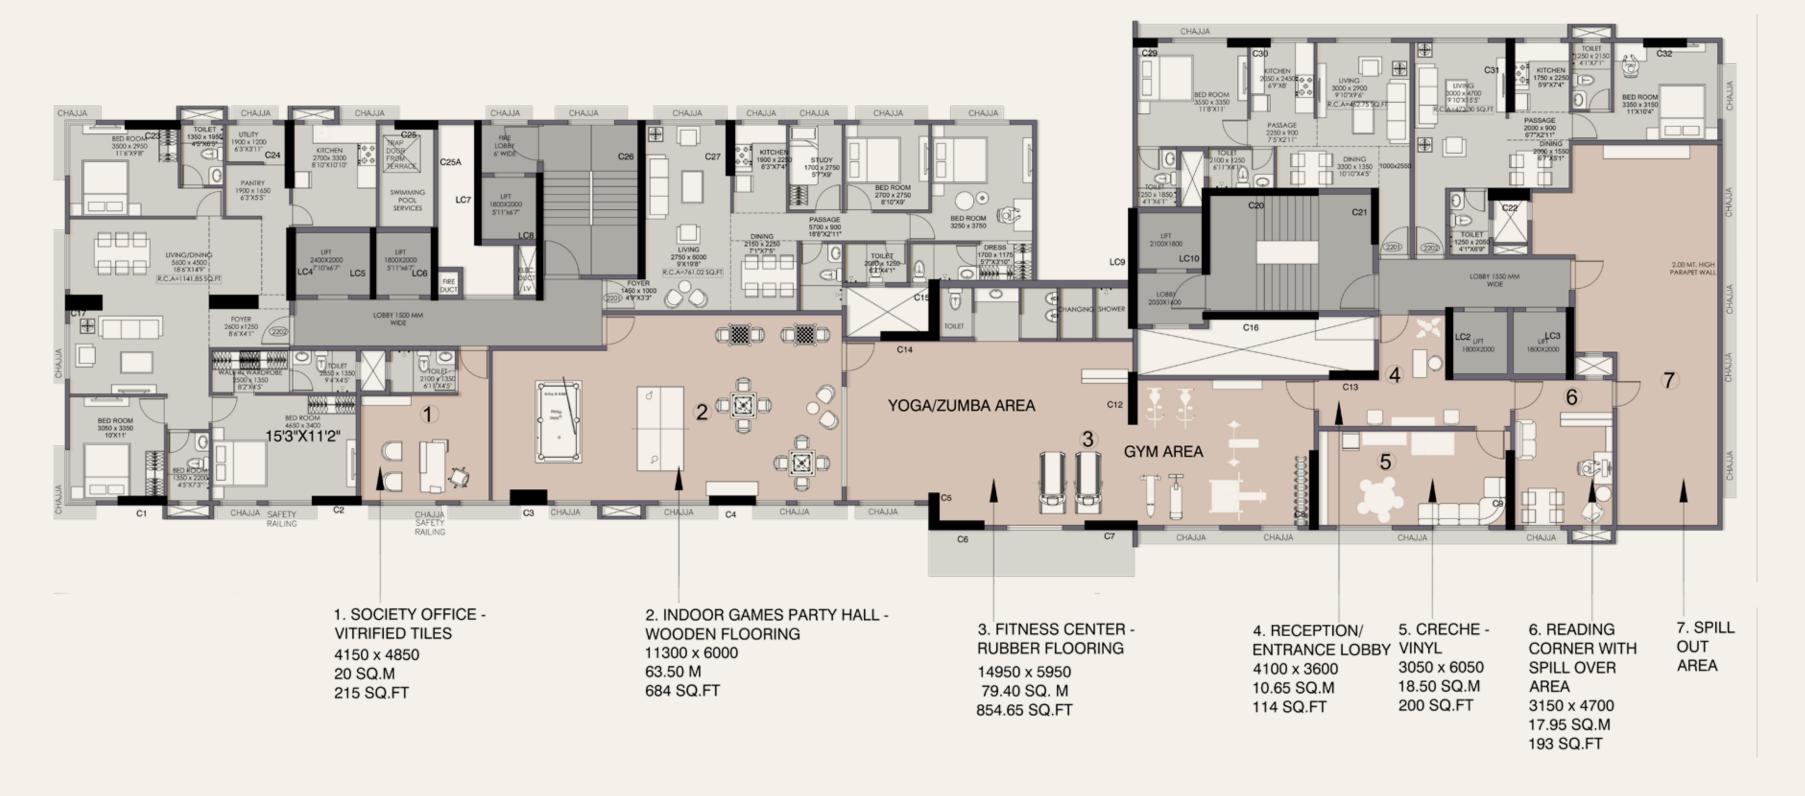

### 22<sup>ND</sup> FLOOR AMENITIES

# ELEVATE YOUR LIFESTYLE WITH UNMATCHED AMENITIES

At "Eternal," we offer a suite of **15+ luxurious Amenities** that perfectly complement your lifestyle. From modern comforts to timeless indulgences, your journey in Marine Lines will be nothing short of spectacular.

- Infinity Swimming Pool,
- Fitness Centre,
- Indoor play area,
- Crèche,

Artist's Impression

- Jogging/ Walking Path,
- Star Gazing Deck,
- Juice Bar,
- Open Party Zone,

Pool-side Deck,

Open Party Zone

- Party Hall,
- Barbeque Zone