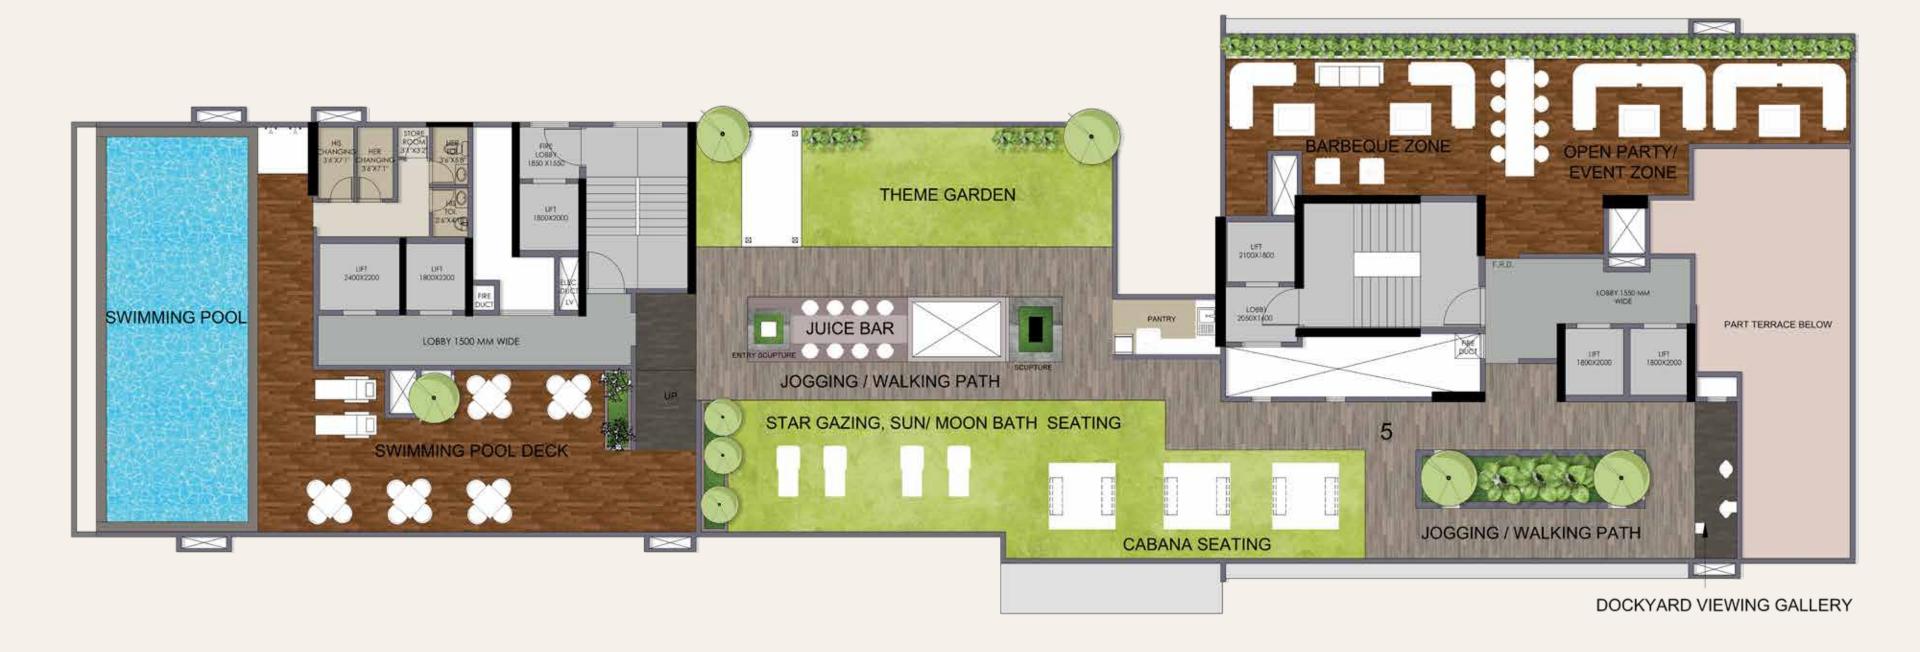

### TERRACE PLAN

# ELEVATE YOUR LIFESTYLE WITH UNMATCHED AMENITIES

At "Eternal," we offer a suite of **15+ luxurious Amenities** that perfectly complement your lifestyle. From modern comforts to timeless indulgences, your journey in Marine Lines will be nothing short of spectacular.

- Infinity Swimming Pool,
- Fitness Centre,
- Indoor play area,
- Crèche,

Artist's Impression

- Jogging/ Walking Path,
- Star Gazing Deck,
- Juice Bar,
- Open Party Zone,

Pool-side Deck,

Open Party Zone

- Party Hall,
- Barbeque Zone