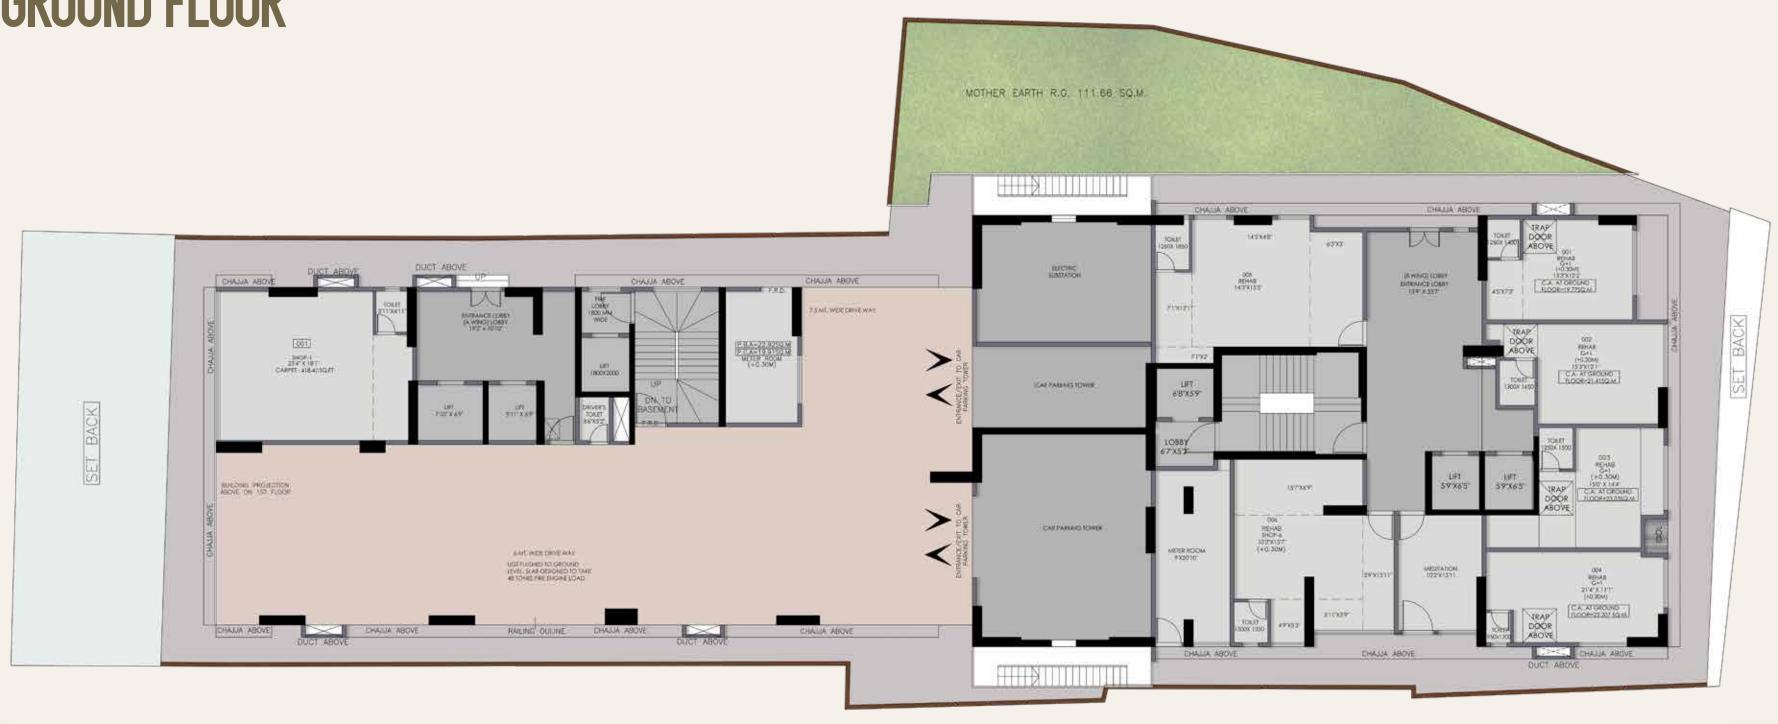

stay ahead of the luxury lifestyle curve, with exemplary amenities and privileges.

10+ YEARS

of experience

5+ LAKH SQ.FT

Of development executed

2+ MILLION SQ.FT.

of development undertaken



#### **ABOUT US**

Driven by the vision of delivering beyond expectations, Vistaar Developers is known for a hands-on approach and meticulous attention to detail. The company has an enviable track record in project management, as it has the expertise to offer design inputs and engineering solutions as well as significant project management and co-ordination skills. With a clear communication approach towards all stakeholders, strict supervision and quality control and timely delivery, the company has earned its stature in Mumbai's real estate and construction sector







### **GROUND FLOOR**



### 22<sup>ND</sup> FLOOR AMENITIES



### TERRACE PLAN