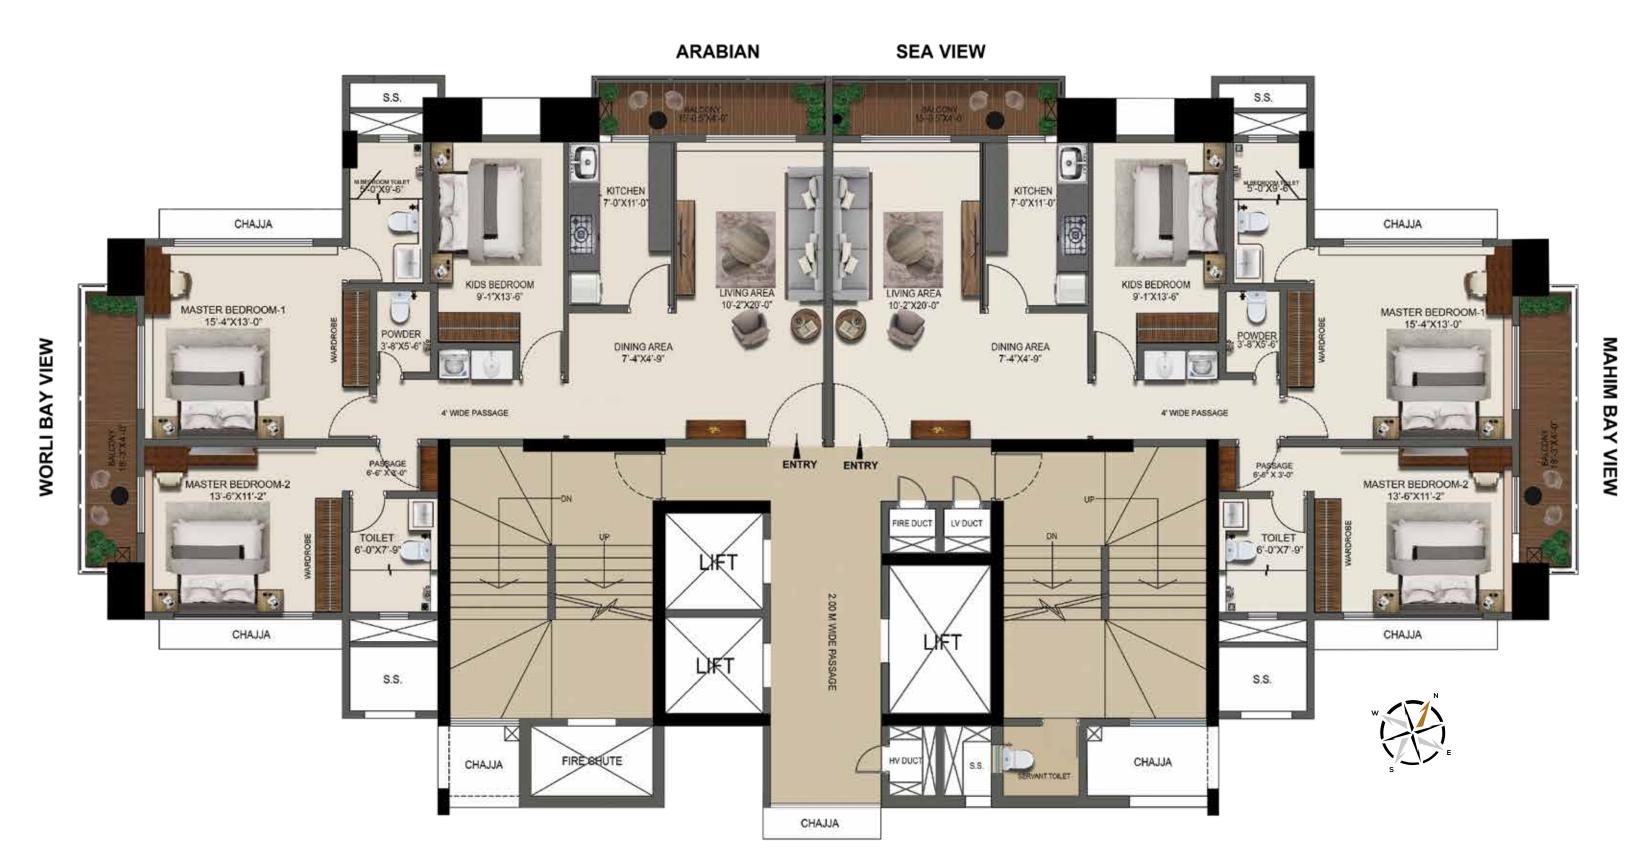

he Urban Royals of 'Bombay'.

A panoramic vista of endless sea views with balconies and large spaces that gives a majestic grandeur to your lifestyle. The rarest experience that moves beyond compare is the spell binding view from your vertical villas. Enjoy the feeling of ruling over the city skyline, while you sip your morning coffee.



### HOMES THAT BECOME PART OF YOUR LEGACY

Arrive in style as the grandeur of the old charm of the city whisks you away to elegant living with a warm welcome at the grand entrance lobby facilitated with concierge service and a beautiful art gallery that connects you instantly to the old charm of Mumbai.

A spectacular lobby that leaves your guests in awe.



SPACIOUS



270° SEA VIEW



MORE NATURAL LIGHT



VASTU COMPLAINT











21st FLOOR ONWARDS



#### **4 BHK**

2320 Sq. ft. RERA Carpet



#### **FLOOR PLAN**

#### 5 BHK

2320 Sq. ft. RERA Carpet

COMBINED FLAT OPTION





# REVEL IN A ROYAL CAMARADERIE FOR A LIFETIME

What if, everytime you go home felt like a red carpet entry!

Celebrate homes that pamper you with the perfect blend of luxury and serenity.

#### PROJECT FEATURES

- Living spaces of 3 / 4 / 5 BHK, 220 ft above Ground Level
- 270° sea view from every home with balcony
- Only 2 Apartments per Floor for Exclusivity Availablity of option to combine apartments into one
- Bare-shell Apartments for customization
- Clear height 10.5 ft
- Magnificent views from the living room, dining room, as well as each of the bedrooms
- Design guided by Vastu principles
- French windows for maximum natural light penetration and cross