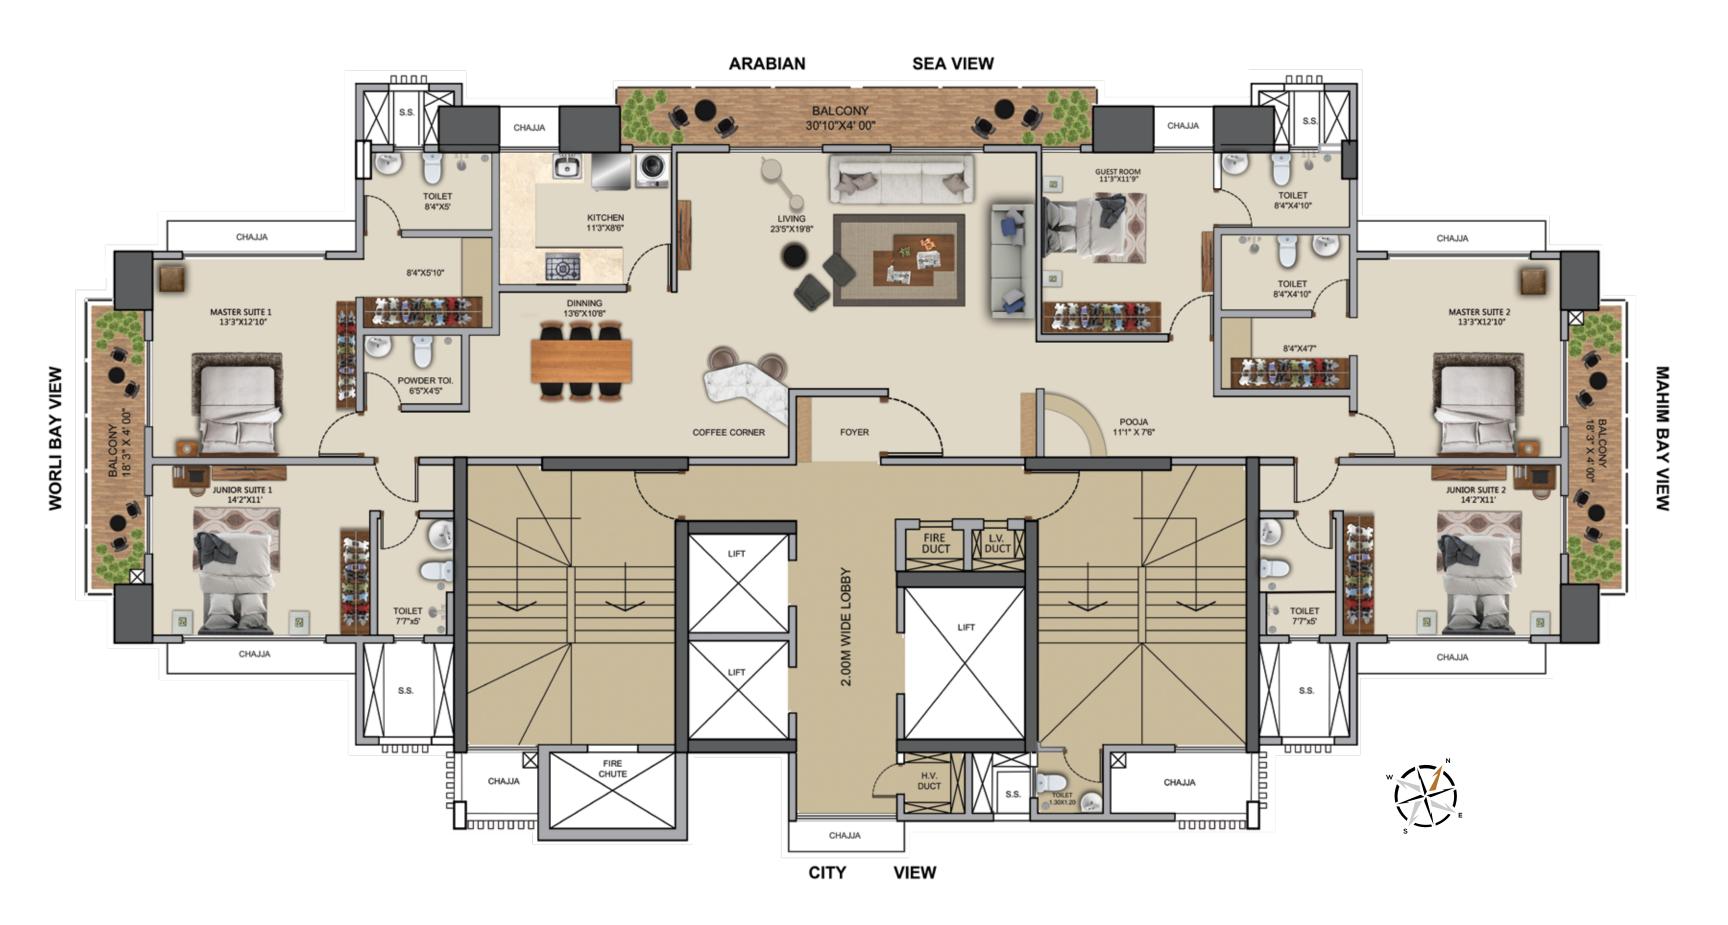

#### **4 BHK**

2320 Sq. ft. RERA Carpet

#### **FLOOR PLAN**

#### 5 BHK

2320 Sq. ft. RERA Carpet

COMBINED FLAT OPTION

#### PROJECT FEATURES

- Living spaces of 3 / 4 / 5 BHK, 220 ft above Ground Level
- 270° sea view from every home with balcony
- Only 2 Apartments per Floor for Exclusivity Availablity of option to combine apartments into one
- Bare-shell Apartments for customization
- Clear height 10.5 ft
- Magnificent views from the living room, dining room, as well as each of the bedrooms
- Design guided by Vastu principles
- French windows for maximum natural light penetration and cross ventilation
- Elegant & Grand Entrance Lobby & Art Gallery in Wait Areas
- 8 Level Ramp Parking
- High Speed Elevators
- Bell Desk | Concierge Services | 24×7 security with CCTV Surveillance