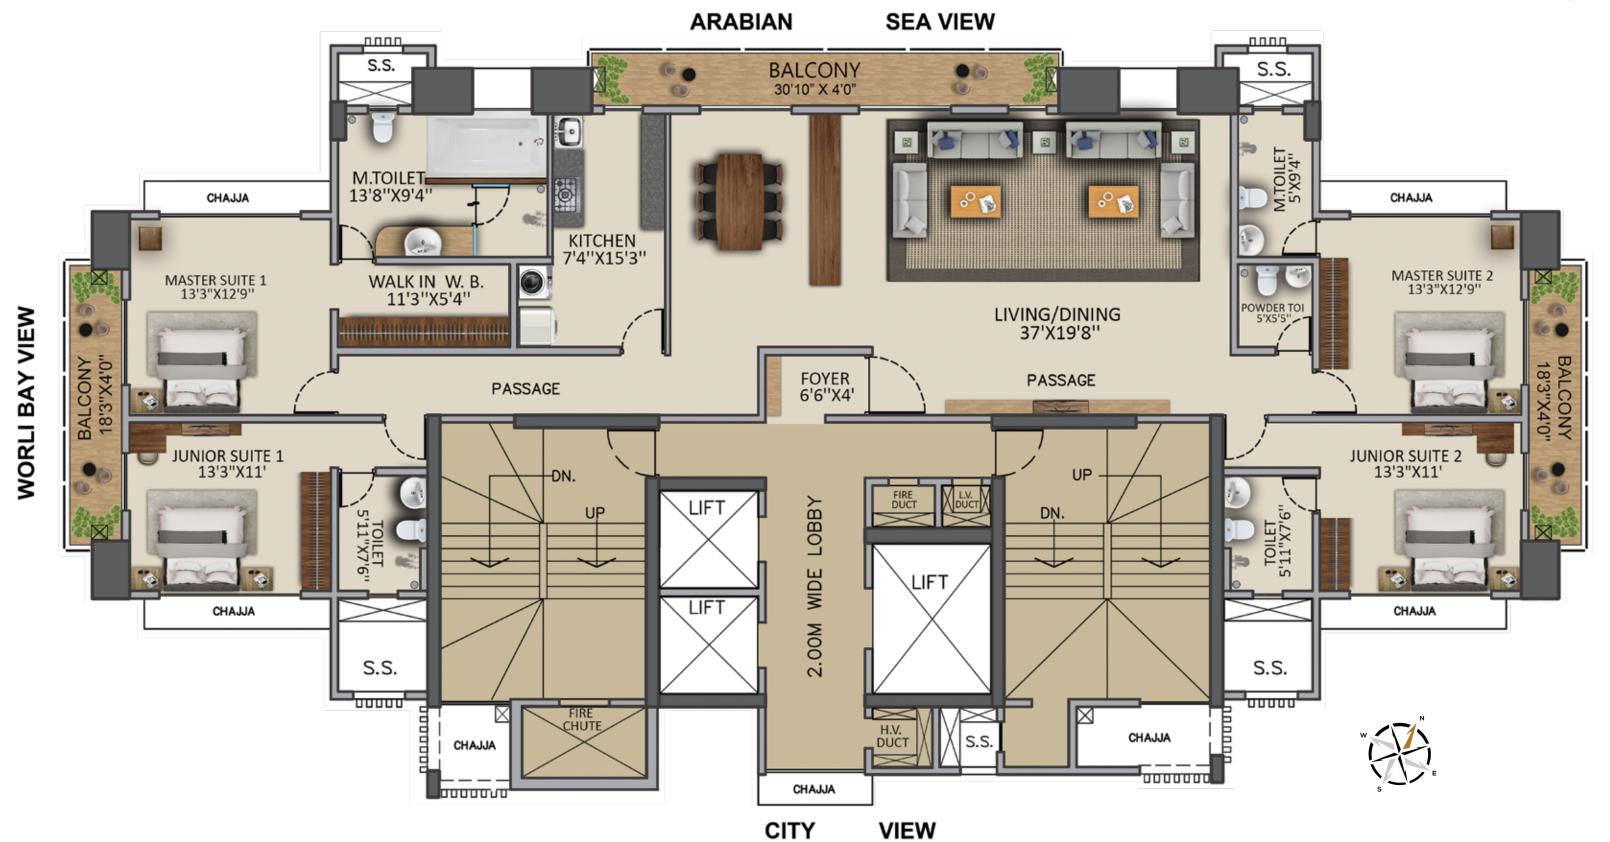

sta of endless sea views with balconies and large spaces that gives a majestic grandeur to your lifestyle. The rarest experience that moves beyond compare is the spell binding view from your vertical villas. Enjoy the feeling of ruling over the city skyline, while you sip your morning coffee.



### HOMES THAT BECOME PART OF YOUR LEGACY

Arrive in style as the grandeur of the old charm of the city whisks you away to elegant living with a warm welcome at the grand entrance lobby facilitated with concierge service and a beautiful art gallery that connects you instantly to the old charm of Mumbai.

A spectacular lobby that leaves your guests in awe.



SPACIOUS



270° SEA VIEW



MORE NATURAL LIGHT



VASTU COMPLAINT











21st FLOOR ONWARDS



#### **4 BHK**

2320 Sq. ft. RERA Carpet



#### **FLOOR PLAN**

#### 5 BHK

2320 Sq. ft. RERA Carpet

COMBINED FLAT OPTION





# REVEL IN A ROYAL CAMARADERIE FOR A LIFETIME

What if, everytime you go home felt like a red carpet entry!

Celebrate homes that pamper you with the perfect blend of luxury and serenity.

#### PROJECT FEATURES

- Living spaces of 3 / 4 / 5 BHK, 220 ft above Ground Level
- 270° sea view from every home with balcony
- Only 2 Apartments per Floor for Exclusivity Availablity of option to combine apartments into one
- Bare-shell Apartments for customization
- Clear height 10.5 ft
- Magnificent views from the living room, dining room, as well as each of the bedrooms
- Design guided by Vastu principles
- French windows for maximum natural light penetration and cross ventilation
- Elegant & Grand Entrance Lobby