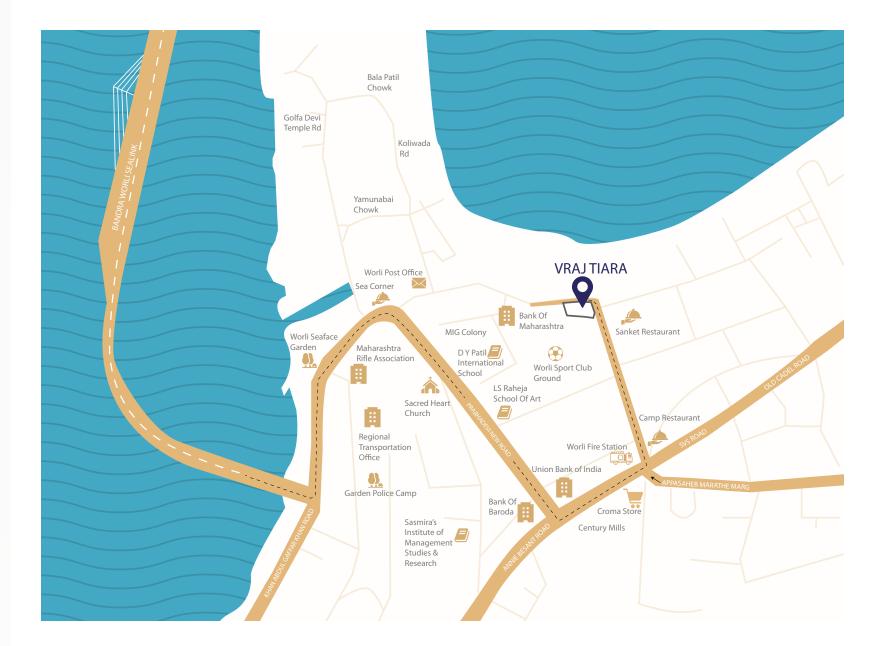

### WHERE JOURNEYS ARE ONLY TO ARRIVE FASHIONABLY

- 10 minutes drive to Bandra Worli Sea Link.
- 5 minutes from proposed metro station.
- Few minutes from arterial Annie Besant Road.
- Located very close to education institutes
   like D Y Patil International School, Our Lady
   of Salvation School, ORT, Green Lawns School,
   Sasmira Institute, RA Podar Medical College,
   L.S Raheja College School of Art.
- Health Care facilities: Podar Hospital,
   Metropolis etc.

- 25 mins from Domestic Airport.
- 30 mins from International Airport.
- Close to worship places like Siddhivinayak Temple,
   Sacred Heart Chapel, Haji Ali etc.
- Very close to recreational areas like
   NSCI Cub, Worli Sports Club, Mahalaxmi Race
   Course etc.
- Close to convenience & essentials like
   Nature's Basket, Rakhangi Stores, Croma,
   Atria Mall etc.