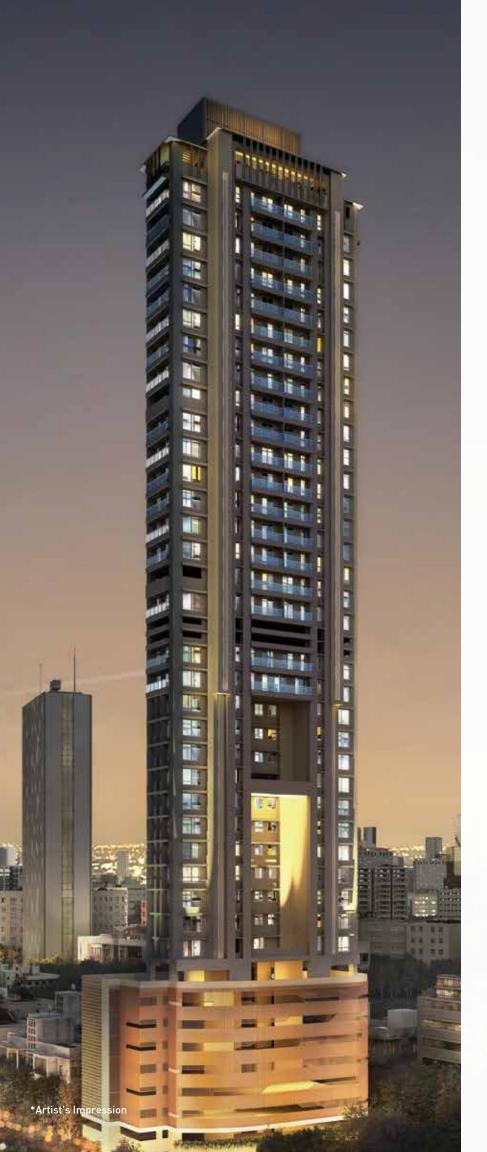

An exclusive 39 storey stand-alone residential tower, Vraj Tiara is a reminiscence of the vertical villas that overlook the Arabian sea with a classic mix of old-world charm with modern marvels of living.

A spectacular lobby that leaves your guests in awe.

SPACIOUS

270° SEA VIEW

MORE NATURAL LIGHT

VASTU COMPLAINT

21st FLOOR ONWARDS