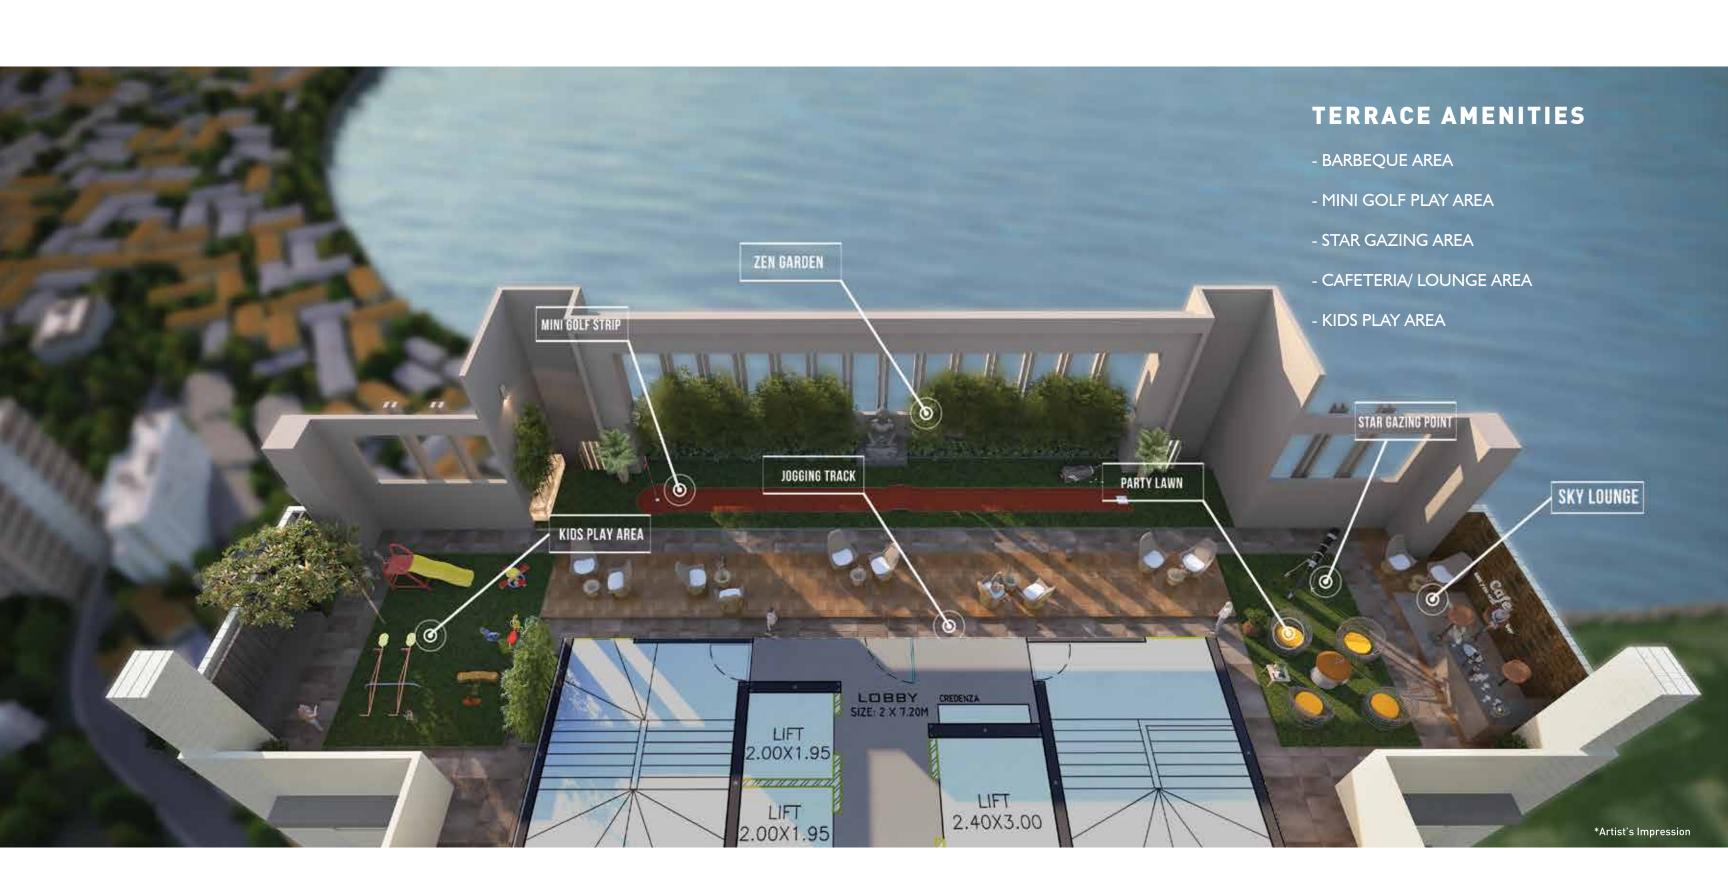

ed lifestyle fit for the Urban Royals of 'Bombay'.

A panoramic vista of endless sea views with balconies and large spaces that gives a majestic grandeur to your lifestyle. The rarest experience that moves beyond compare is the spell binding view from your vertical villas. Enjoy the feeling of ruling over the city skyline, while you sip your morning coffee.



### HOMES THAT BECOME PART OF YOUR LEGACY

Arrive in style as the grandeur of the old charm of the city whisks you away to elegant living with a warm welcome at the grand entrance lobby facilitated with concierge service and a beautiful art gallery that connects you instantly to the old charm of Mumbai.

A spectacular lobby that leaves your guests in awe.



SPACIOUS



270° SEA VIEW



MORE NATURAL LIGHT



VASTU COMPLAINT











21st FLOOR ONWARDS



#### **4 BHK**

2320 Sq. ft. RERA Carpet



#### **FLOOR PLAN**

#### 5 BHK

2320 Sq. ft. RERA Carpet

COMBINED FLAT OPTION





# REVEL IN A ROYAL CAMARADERIE FOR A LIFETIME

What if, everytime you go home felt like a red carpet entry!

Celebrate homes that pamper you with the perfect blend of luxury and serenity.

#### PROJECT FEATURES

- Living spaces of 3 / 4 / 5 BHK, 220 ft above Ground Level
- 270° sea view from every home with balcony
- Only 2 Apartments per Floor for Exclusivity Availablity of option to combine apartments into one
- Bare-shell Apartments for customization
- Clear height 10.5 ft
- Magnificent views from the living room, dining room, as well as each of the bedrooms
- Design guided by Vastu principles
- French windows for maximum natural light