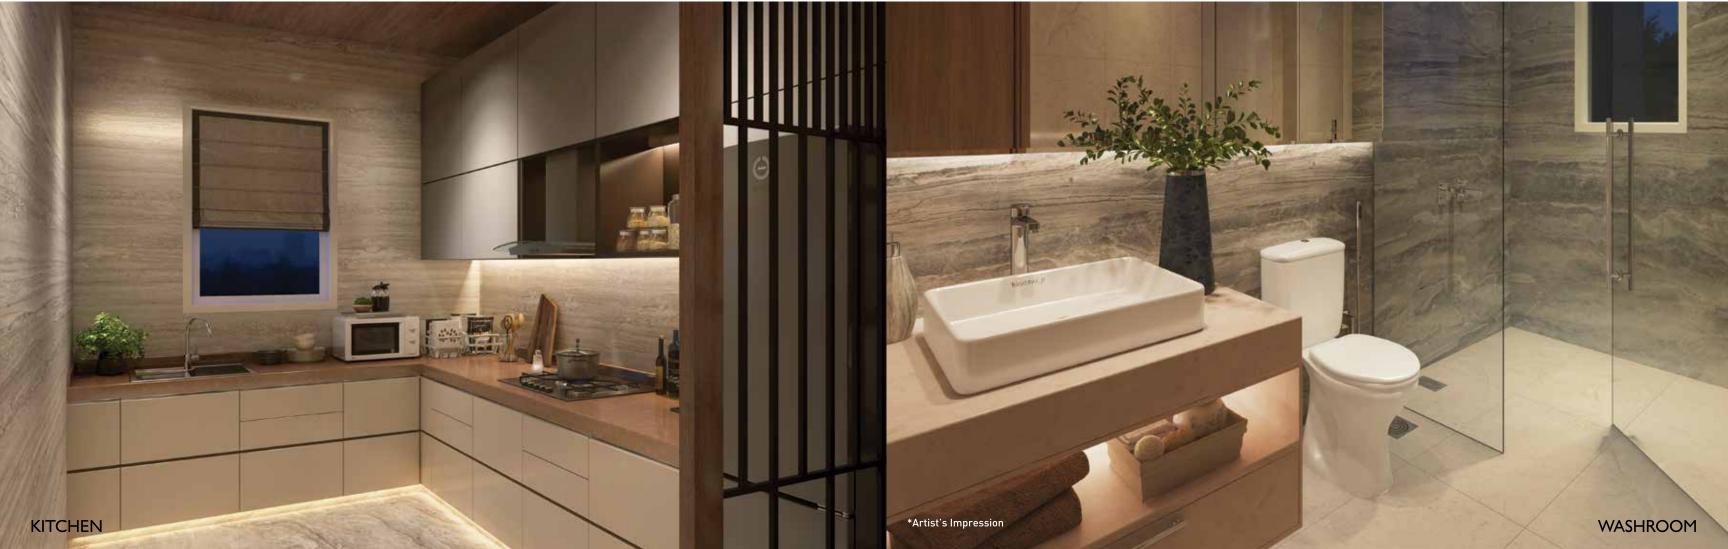

#### PROJECT FEATURES

- Living spaces of 3 / 4 / 5 BHK, 220 ft above Ground Level
- 270° sea view from every home with balcony
- Only 2 Apartments per Floor for Exclusivity Availablity of option to combine apartments into one
- Bare-shell Apartments for customization
- Clear height 10.5 ft
- Magnificent views from the living room, dining room, as well as each of the bedrooms
- Design guided by Vastu principles
- French windows for maximum natural light penetration and cross ventilation
- Elegant & Grand Entrance Lobby & Art Gallery in Wait Areas
- 8 Level Ramp Parking
- High Speed Elevators
- Bell Desk | Concierge Services | 24×7 security with CCTV Surveillance