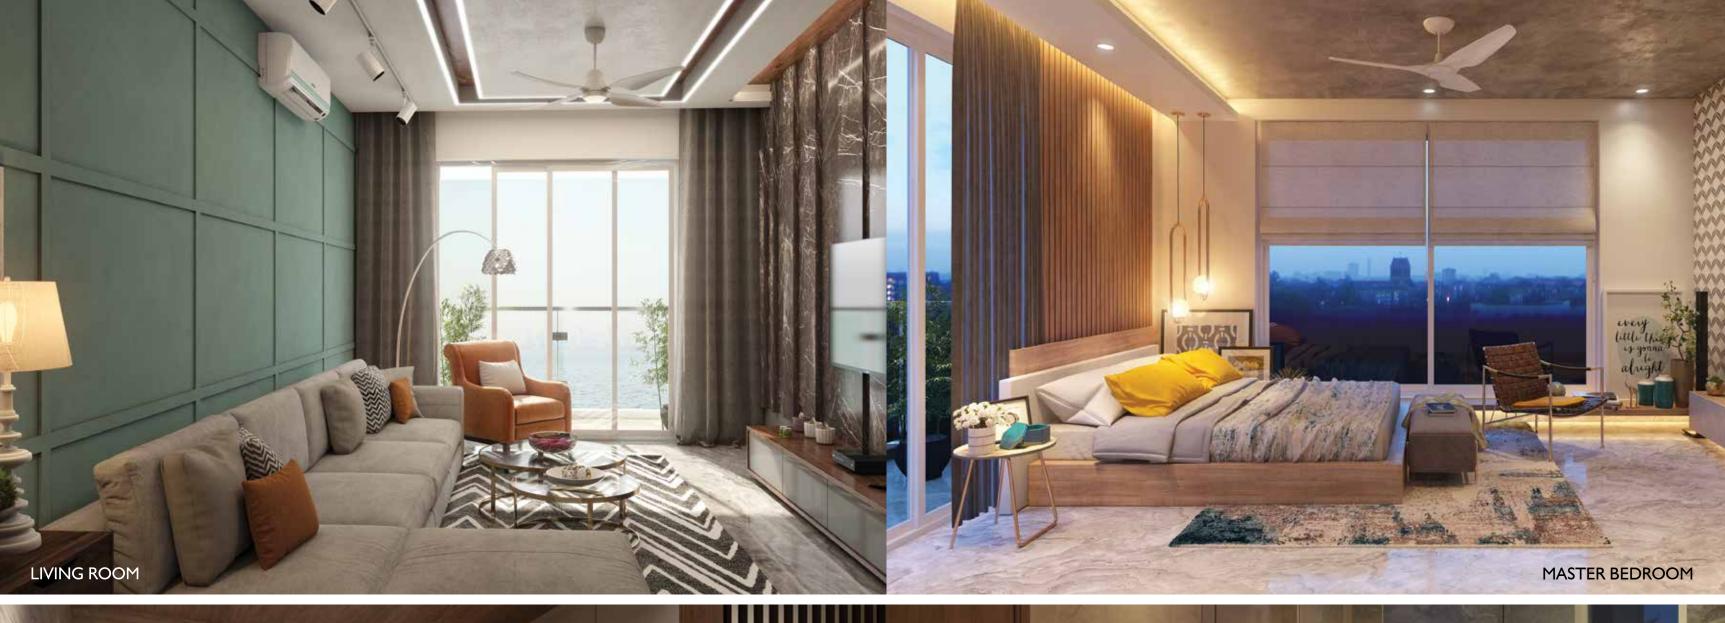

#### PROJECT FEATURES

- Living spaces of 3 / 4 / 5 BHK, 220 ft above Ground Level
- 270° sea view from every home with balcony
- Only 2 Apartments per Floor for Exclusivity Availablity of option to combine apartments into one
- Bare-shell Apartments for customization
- Clear height 10.5 ft
- Magnificent views from the living room, dining room, as well as each of the bedrooms
- Design guided by Vastu principles
- French windows for maximum natural light penetration and cross ventilation
- Elegant & Grand Entrance Lobby & Art Gallery in Wait Areas
- 8 Level Ramp Parking
- High Speed Elevators
- Bell Desk | Concierge Services | 24×7 security with CCTV Surveillance