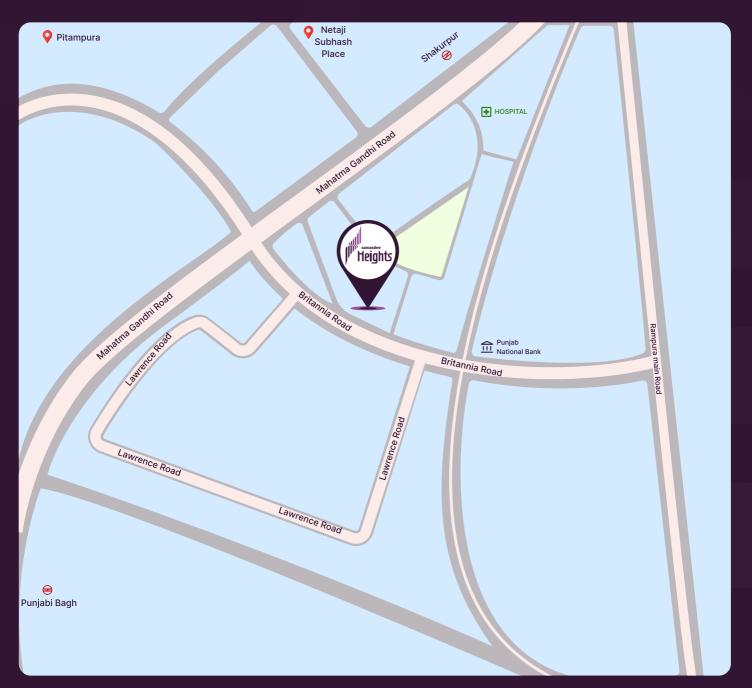

## **Location Map**

CIN NO: U70200DL2012PTC24035 RERA NO: DLRERA2023P0012 | www.rera.delhi.gov.ii SITE OFFICE: PLOT NO. 4 TO 8, BLOCK-A LAWRENCE ROAD INDUSTRIAL AREA, DELHI - 110035 REGISTERED OFFICE: UNIT NO. 105, FIRST FLOOR, VARDHMAN'S SIDHANT- SHOPPING PLAZA, LSC, SAVITA VIHAR, EAST DELHI, DELHI-110092 COPPORTS OFFICE: 1071 FLOOR OFFICE TOWER C 14 YM BLUE SA DRIVER DI 173