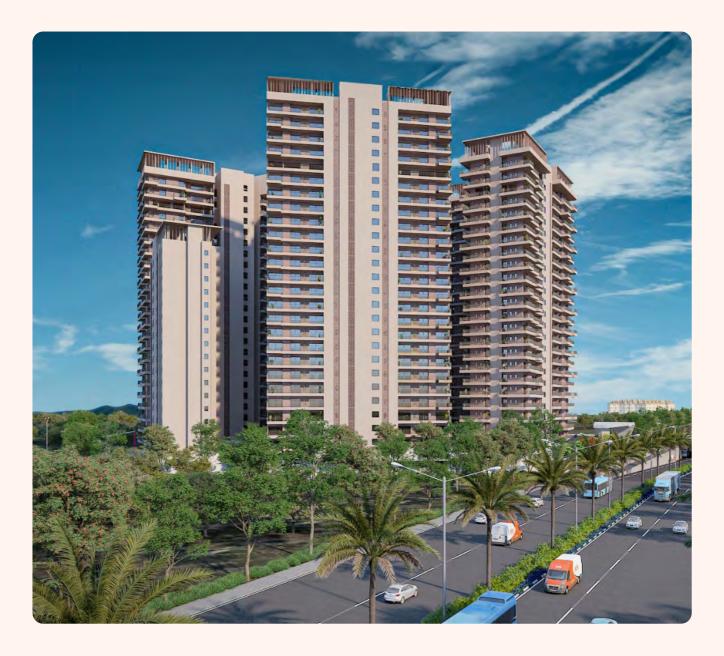

### **ABOUT THE PROJECT**

Sawasdee Heights is a residential project strategically located in the adjoining prestigious areas of Punjabi Bagh and Pitampura, Delhi. It will comprise of 8.5 lac sq ft saleable area and consist of all modern amenities. Amenities include amusement areas such as kids play area, gymnasium, swimming pools on the podium level which is free from any vehicular movement, a club house and a commercial plaza. The architecture will feature a contemporary façade with balconies encompassing seamless glass railing with steel handrail and neatly finished mesh coverings for the cutouts. Project will be constructed using mivan shuttering to encourage sustainability practices and provide the best quality of finishing. In terms of accessibility, site is walking distance from the ring road and the Shakurpur Metro station whilst the commercial hub of NSP is 1 km away.