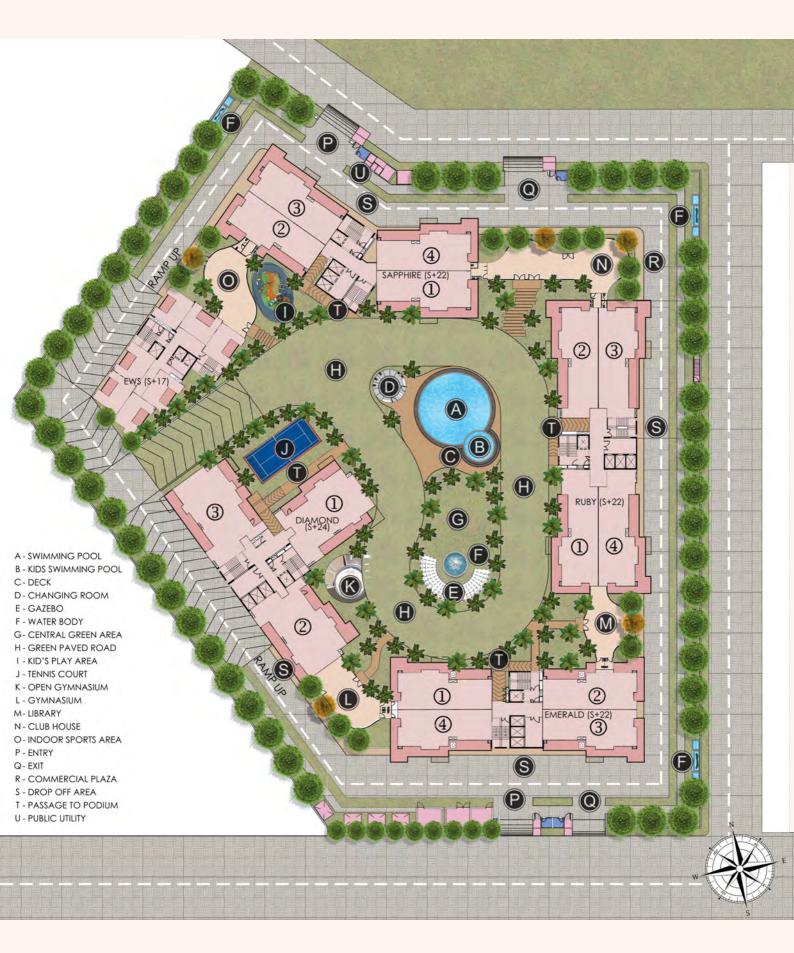

## **SITE PLAN**

### **ABOUT THE PROJECT**

Sawasdee Heights is a residential project strategically located in the adjoining prestigious areas of Punjabi Bagh and Pitampura, Delhi. It will comprise of 8.5 lac sq ft saleable area and consist of all modern amenities. Amenities include amusement areas such as kids play area, gymnasium, swimming pools on the podium level which is free from any vehicular movement, a club house and a commercial plaza. The architecture will feature a contemporary façade with balconies encompassing seamless glass railing with steel handrail and neatly finished mesh coverings for the cutouts. Project will be constructed using mivan shuttering to encourage sustainability practices and provide the best quality of finishing. In terms of accessibility, site is walking distance from the ring road and the Shakurpur Metro station whilst the commercial hub of NSP is 1 km away.