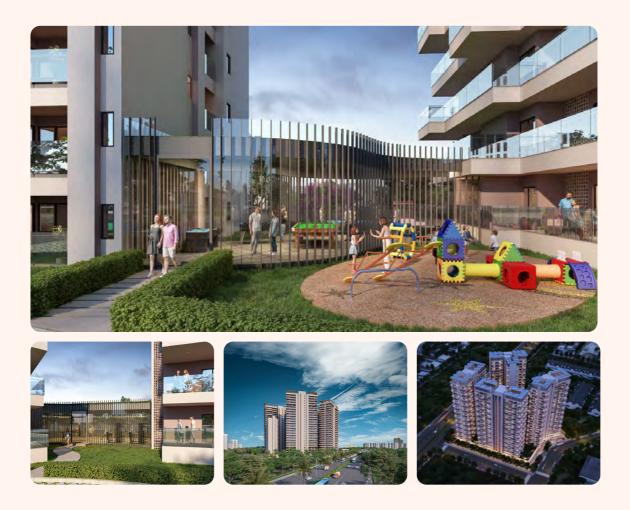

### **ABOUT THE PROJECT**

Sawasdee Heights is a residential project strategically located in the adjoining prestigious areas of Punjabi Bagh and Pitampura, Delhi. It will comprise of 8.5 lac sq ft saleable area and consist of all modern amenities. Amenities include amusement areas such as kids play area, gymnasium, swimming pools on the podium level which is free from any vehicular movement, a club house and a commercial plaza. The architecture will feature a contemporary façade with balconies encompassing seamless glass railing with steel handrail and neatly finished mesh coverings for the cutouts. Project will be constructed using mivan shuttering to encourage sustainability practices and provide the best quality of finishing. In terms of accessibility, site is walking distance from the ring road and the Shakurpur Metro station whilst the commercial hub of NSP is 1 km away.

## **SITE PLAN**