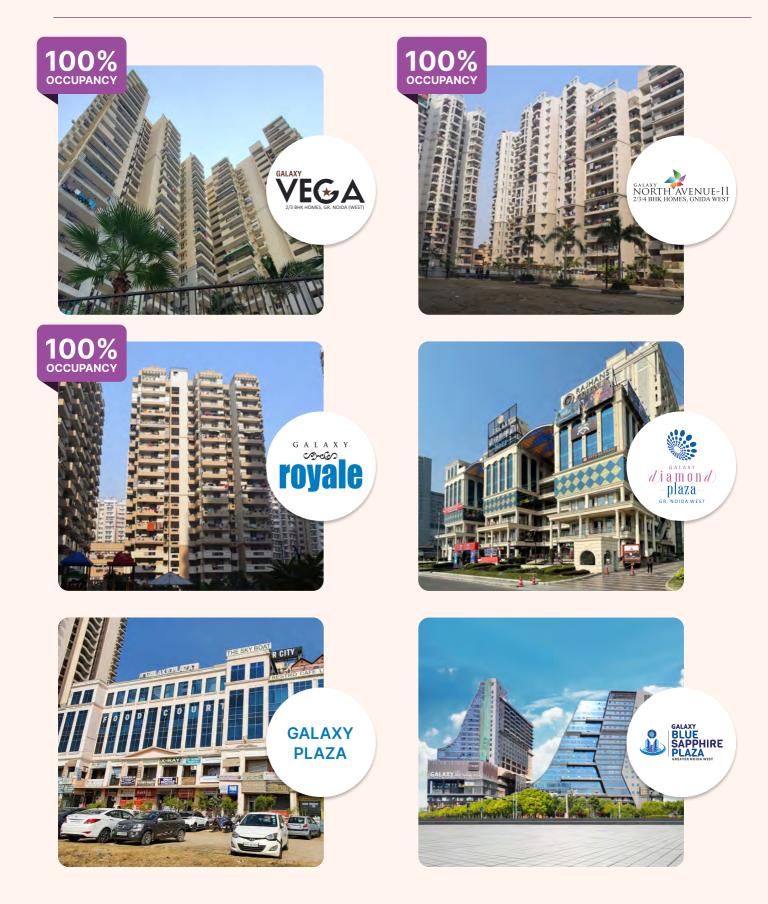

# **DELIVERED PROJECTS**

# **ONGOING PROJECTS**

Over the past 15 illustrious years, it has etched its name in the annals of trust. We've punctually delivered a staggering 5 million sq. ft. of residential and commercial splendor to our discerning patrons. Our commercial wonders, "Galaxy Blue Sapphire Plaza" and "Galaxy Diamond Plaza," now proudly stand as iconic landmarks in Greater Noida West, epitomizing our commitment to excellence.