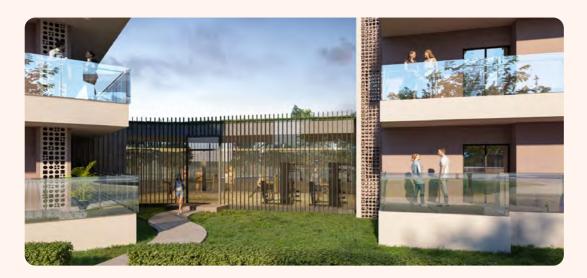

### **ABOUT THE PROJECT**

Sawasdee Heights is a residential project strategically located in the adjoining prestigious areas of Punjabi Bagh and Pitampura, Delhi. It will comprise of 8.5 lac sq ft saleable area and consist of all modern amenities. Amenities include amusement areas such as kids play area, gymnasium, swimming pools on the podium level which is free from any vehicular movement, a club house and a commercial plaza. The architecture will feature a contemporary façade with balconies encompassing seamless glass railing with steel handrail and neatly finished mesh coverings for the cutouts. Project will be constructed using mivan shuttering to encourage sustainability practices and provide the best quality of finishing. In terms of accessibility, site is walking distance from the ring road and the Shakurpur Metro station whilst the commercial hub of NSP is 1 km away.