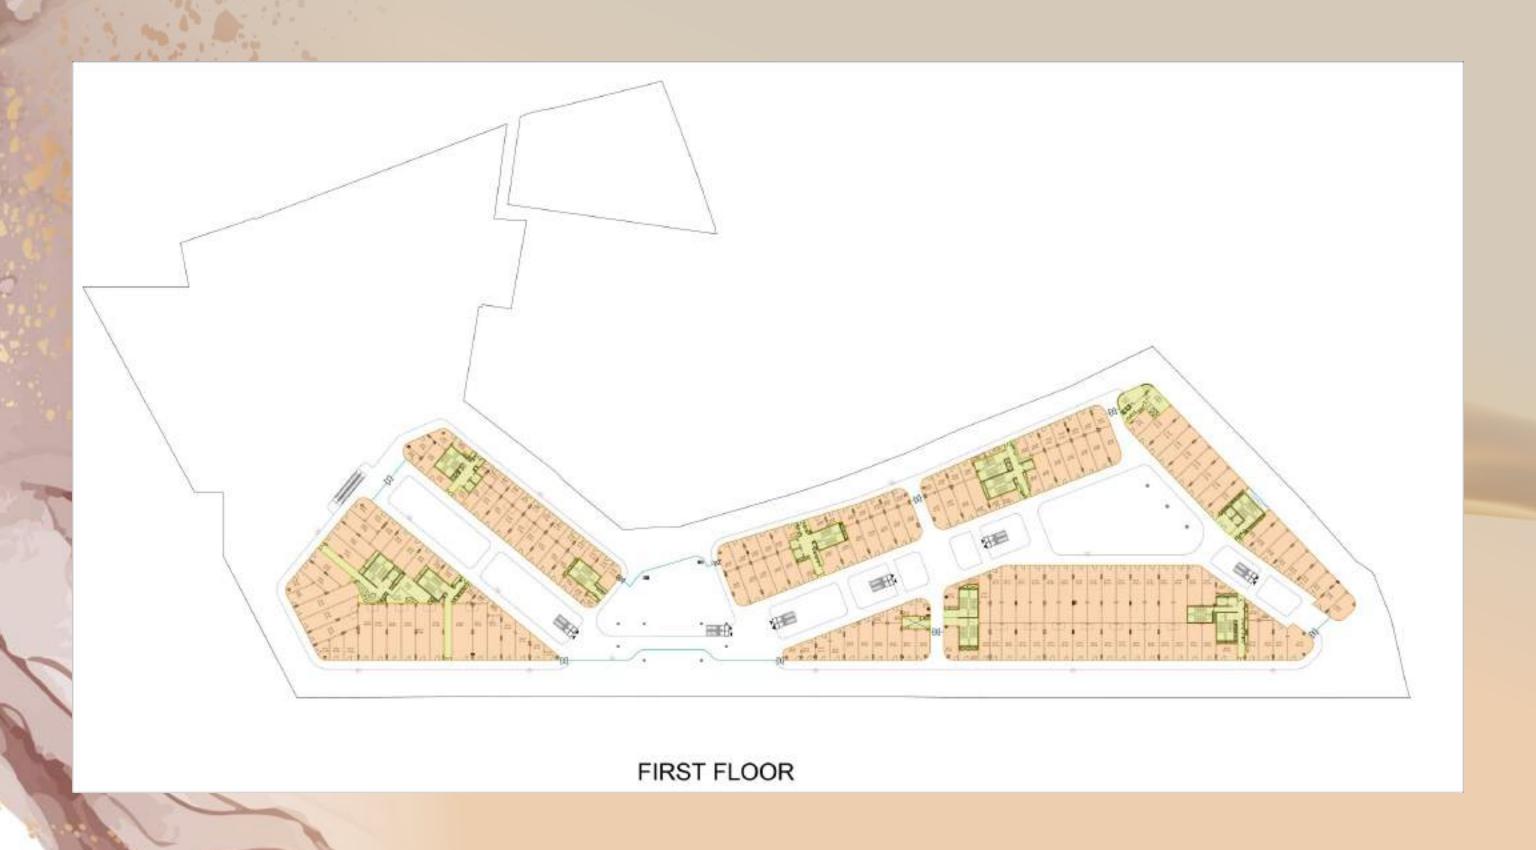

### **Current Price (BSP)**

LGF (Retail)

45750/-

**GF** (Retail)

45750/-

FF (Retail)

29750/-

SF (Retail)

23750/-

**TF** (Food Court)

26750/-

**Premium Retail** 

24750/-

4<sup>th</sup> F (FEC)

24750/-

4<sup>th</sup> F (Restaurant)

24750/-