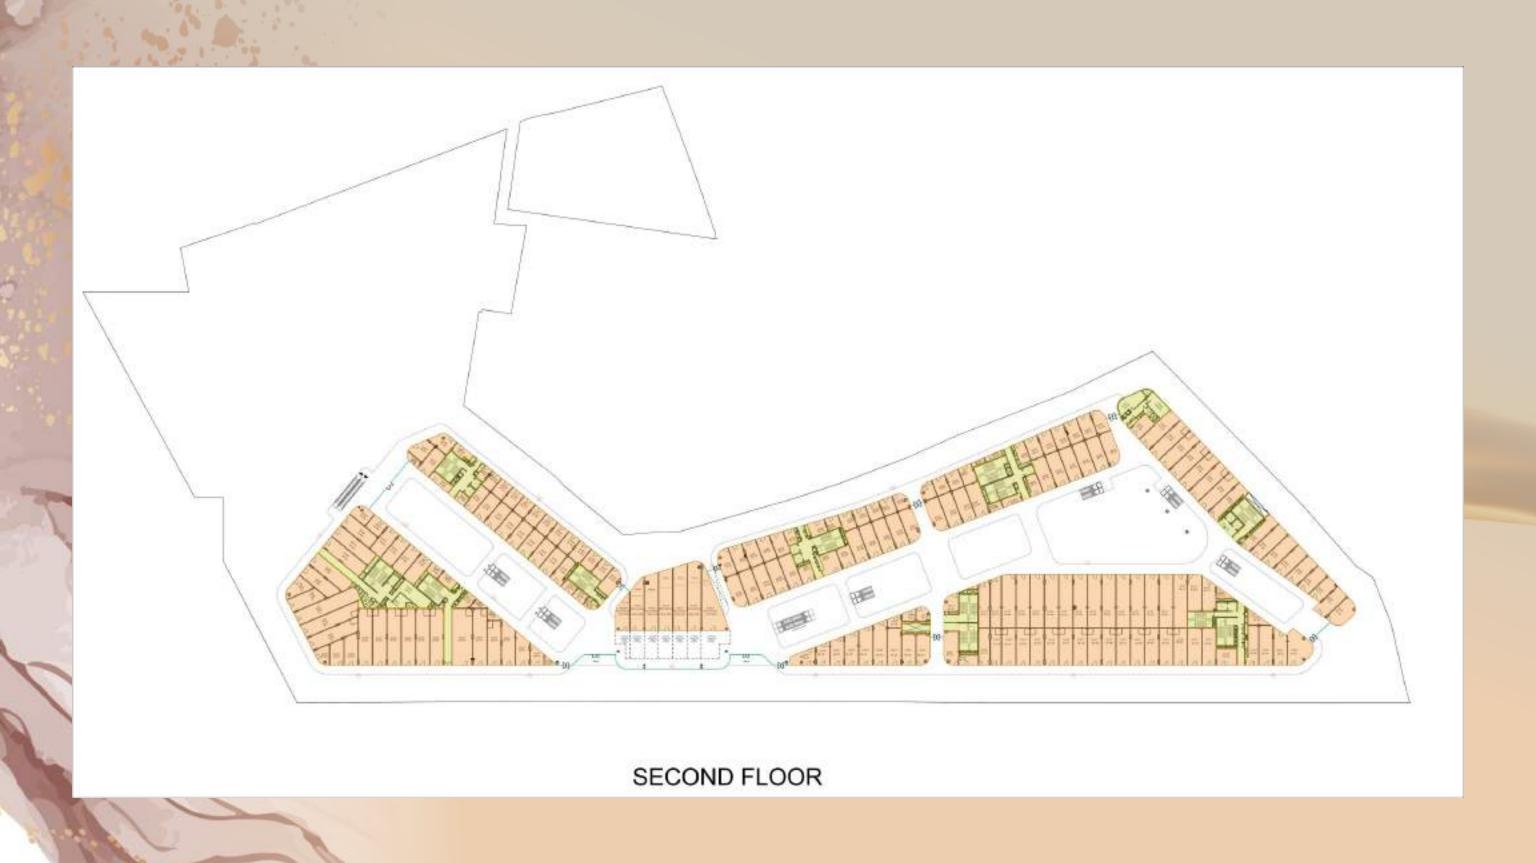

### **Current Price (BSP)**

LGF (Retail)

45750/-

**GF** (Retail)

45750/-

FF (Retail)

29750/-

SF (Retail)

23750/-

**TF** (Food Court)

26750/-

**Premium Retail** 

24750/-

4<sup>th</sup> F (FEC)

24750/-

4<sup>th</sup> F (Restaurant)

24750/-