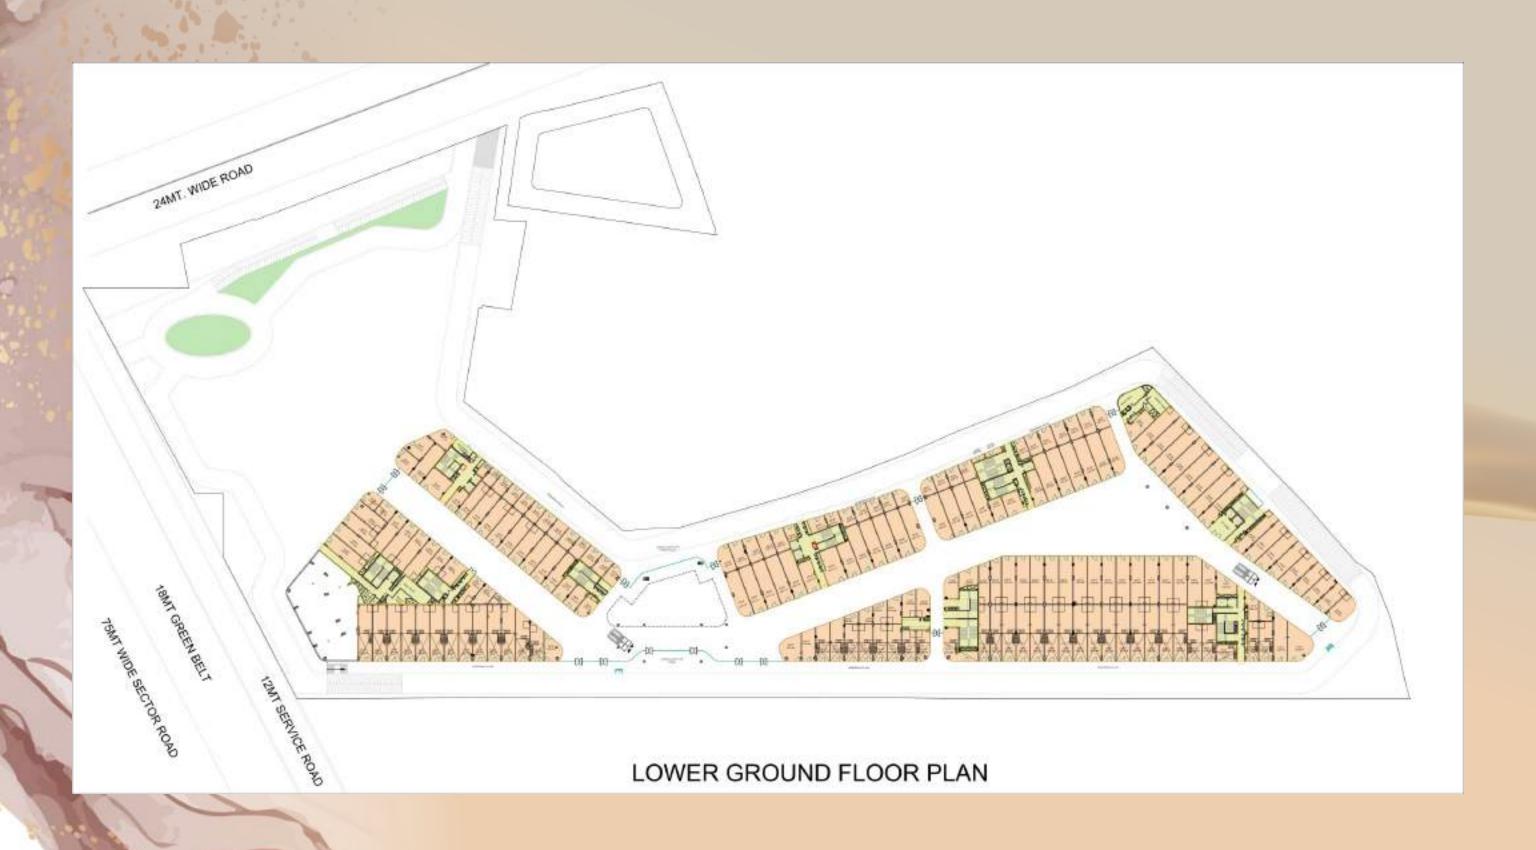

### **Current Price (BSP)**

LGF (Retail)

45750/-

**GF** (Retail)

45750/-

FF (Retail)

29750/-

SF (Retail)

23750/-

**TF** (Food Court)

26750/-

**Premium Retail** 

24750/-

4<sup>th</sup> F (FEC)

24750/-

4<sup>th</sup> F (Restaurant)

24750/-