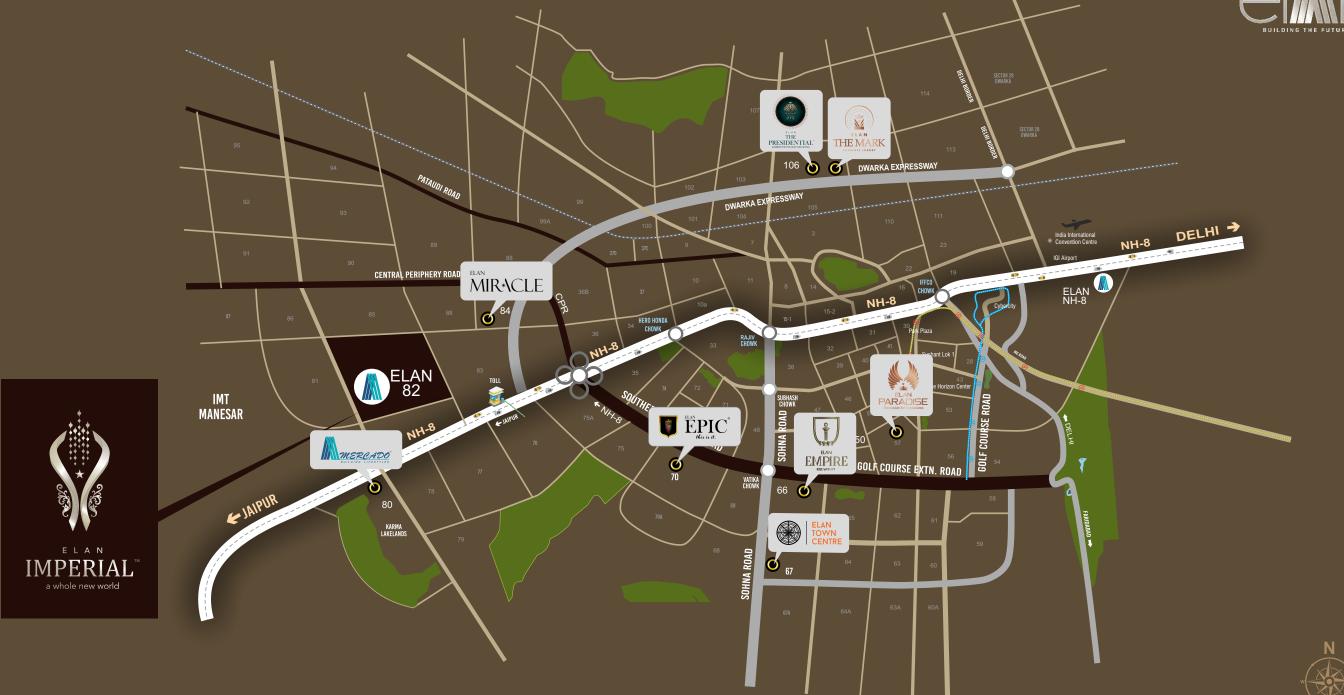

### THE PRESIDENTIAL - RESIDENTIAL

SECTOR 106
DWARKA EXPRESSWAY
GURUGRAM

### A NEW DEFINITION OF *luxury living* & A SYMBOL OF *superiority*

SECTOR 66
GOLF COURSE EXT. ROAD

GURUGRAM

SECTOR 50
NIRVANA COUNTRY
GURUGRAM

SECTOR 70
EXTENDED GOLF COURSE EXT. ROAD
GURUGRAM

HIGH-END RETAIL
HANGING PODS
TERRACE RESTAURANTS
FOOD COURT
MULTIPLEX
ENTERTAINMENT ZONE
GYM SPACE

SECTOR 84
DWARKA EXPRESSWAY

GURUGRAM

SECTOR 67
MAIN SOHNA ROAD
GURUGRAM

SECTOR 80 MAIN NH 8

GURUGRAM