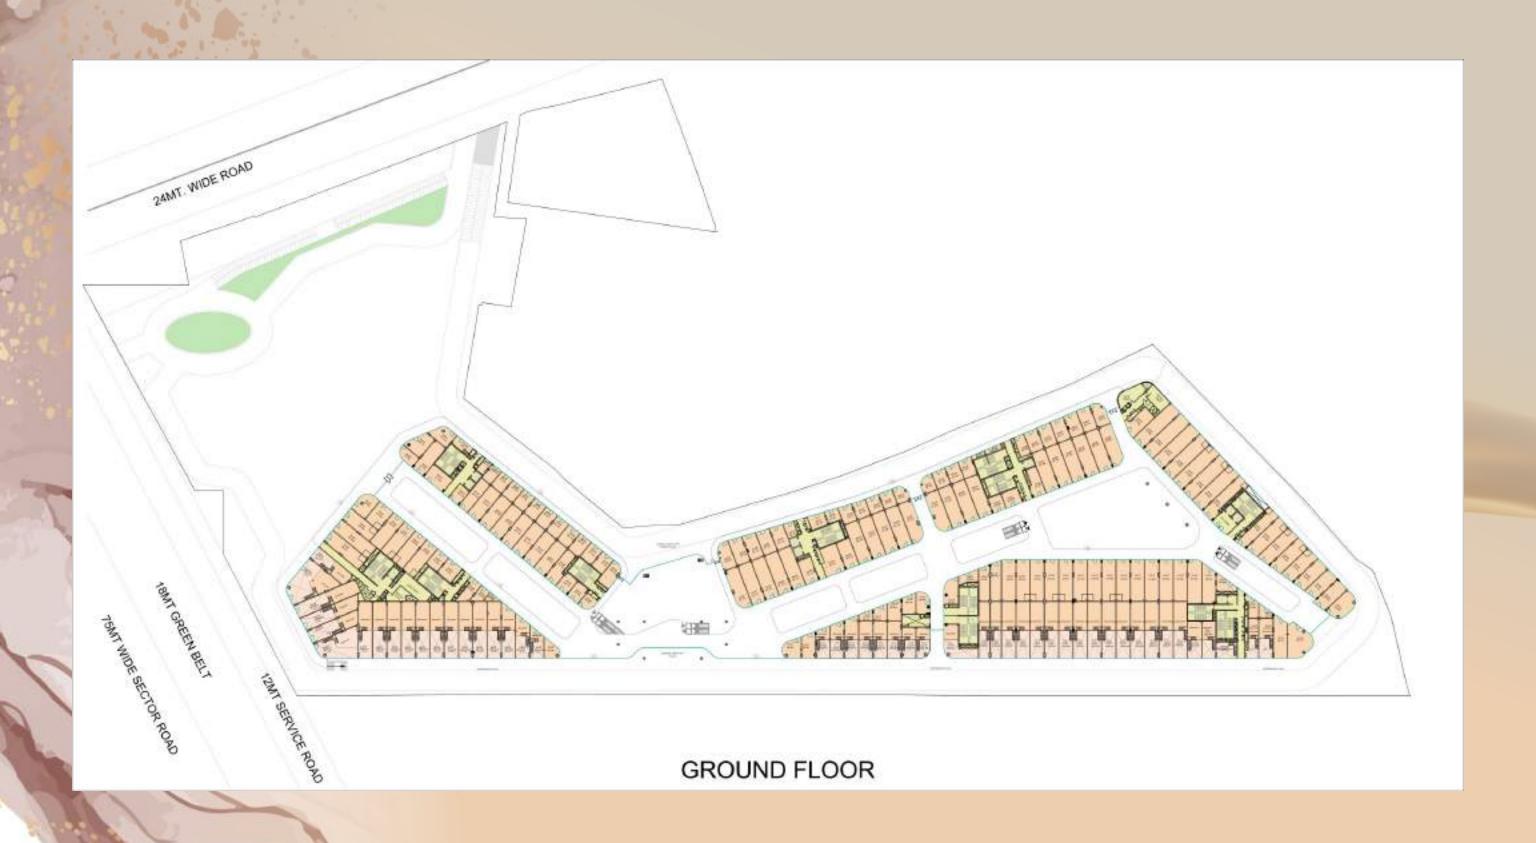

### **Current Price (BSP)**

LGF (Retail)

45750/-

**GF** (Retail)

45750/-

FF (Retail)

29750/-

SF (Retail)

23750/-

**TF** (Food Court)

26750/-

**Premium Retail** 

24750/-

4<sup>th</sup> F (FEC)

24750/-

4<sup>th</sup> F (Restaurant)

24750/-