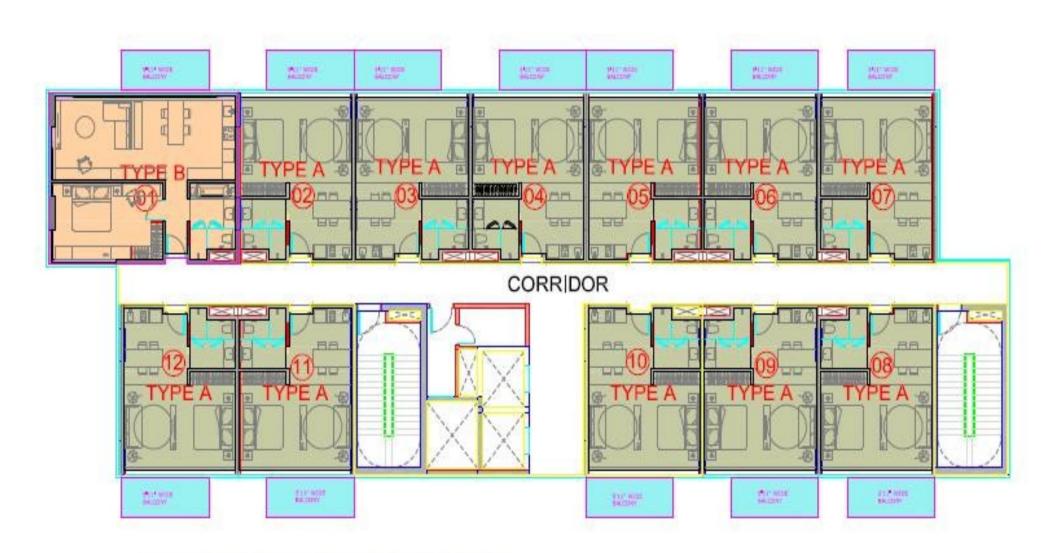

## Cluster Plan Studio Apartments (Second to Fifteenth Floor)

STUDIO TOWER TYPICAL FLOOR PLAN