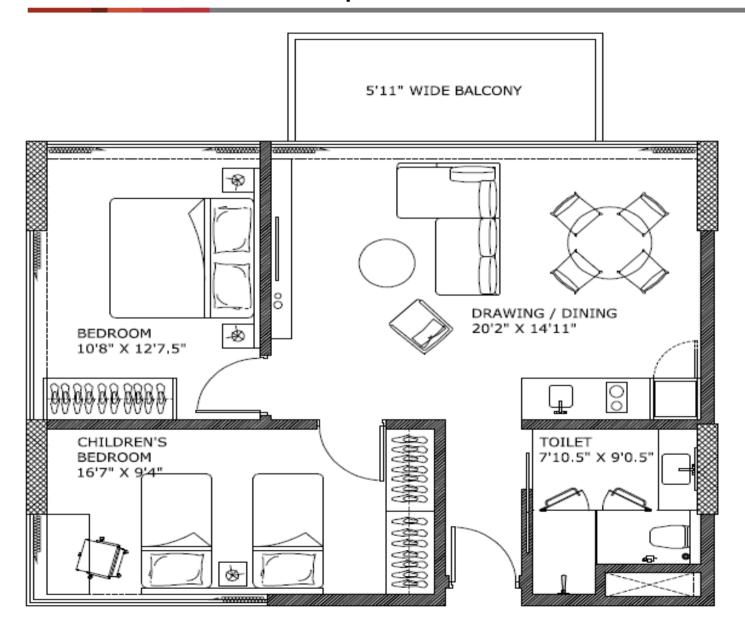

Shops to fashion giants and leading supermarkets, Paras Square offers it all.

Everything you may need under a single rool,



#### **Strategic Location – An overview**



LOCATION MAP - PARAS MIXED USE DEVELOPMENT AT SECTOR 63 A, GURGAON

#### **Location Advantages**

- Situated on the main 60 Meter Road.
- Well connected from New Gurgaon- Faridabad and South Delhi.
- Easy Accessible from Golf Course Extension Road.
- Free from Traffic congestion
- Amidst the picturesque landscape of Aravali foothills with abundance of greenery and fresh air.









#### Floor Plan – Retail (Ground Floor)





#### Floor Plan – Retail (First Floor)





## Cluster Plan Studio Apartments (Second to Fifteenth Floor)



STUDIO TOWER TYPICAL FLOOR PLAN





#### Floor Plan – Studio – 1225 sq. ft. – 2 BHK





#### **Proposed Retail Amenities**

- Food & Beverage
- Coffee shops/ Ice Cream Parlors
- Gift, Stationary & Mobile Stores
- Banks/ ATMs
- Recreation & Entertainment
- Fitness Centre / Gyms and Spa
- Hair & Beauty Salon
- Convenience Store , Courier Services & Pharmacy













Ireo & Ascendas – SEZ Land

Grand Arch – Ireo City – Super Luxury Apartments

Tata Raisina – Already operational Luxury Apartments.

Anant Raj – Luxury Villas



### Thanks