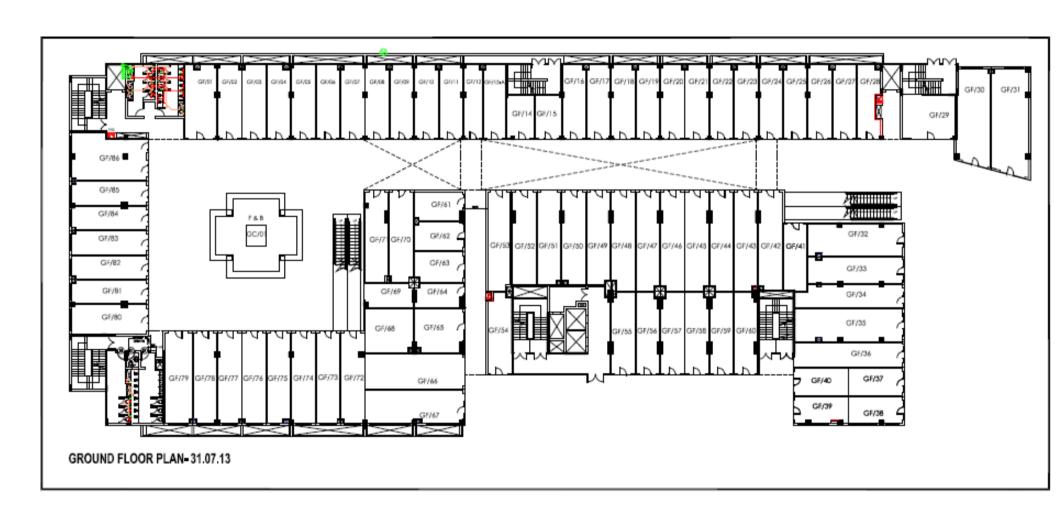

iness interests in different domains which includes

- Paras Dairy
- Paras Hospital
- Paras Buildtech India Pvt. Ltd.





# PARAS SQUARE







## RETAIL

From rustic retail stores, flashback corner Shops to fashion giants and leading supermarkets, Paras Square offers it all.

Everything you may need under a single rool,



#### **Strategic Location – An overview**



LOCATION MAP - PARAS MIXED USE DEVELOPMENT AT SECTOR 63 A, GURGAON

#### **Location Advantages**

- Situated on the main 60 Meter Road.
- Well connected from New Gurgaon- Faridabad and South Delhi.
- Easy Accessible from Golf Course Extension Road.
- Free from Traffic congestion
- Amidst the picturesque landscape of Aravali foothills with abundance of greenery and fresh air.









#### Floor Plan – Retail (Ground Floor)





#### Floor Plan – Retail (First Floor)





## Cluster Plan Studio Apartments (Second to Fifteenth Floor)



STUDIO TOWER TYPICAL FLOOR PLAN





#### Floor Plan – Studio – 1225 sq. ft. – 2 BHK





#### **Proposed Retail Amenities**

- Food & Beverage
- Coffee shops/ Ice Cream Parlors
- Gift, Stationary & Mobile Stores
- Banks/ ATMs
- Recreation & Entertainment
- Fitness Centre / Gyms and Spa
- Hair & Beauty Salon
- Convenience Store , Courier Services & Pharmacy













Ireo & Ascendas – SEZ Land

Grand Arch – Ireo City – Super Luxury Apartments

Tata Raisina – Already operational Luxury Apartments.

Anant Raj – Luxury Villas



### Thanks