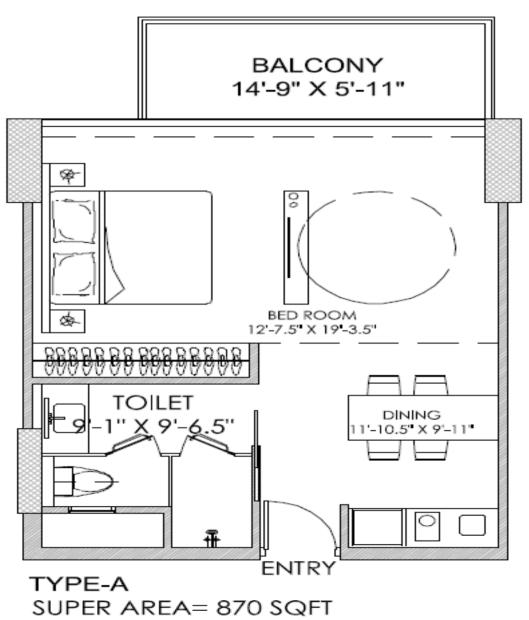

# RETAIL

From rustic retail stores, flashback corner Shops to fashion giants and leading supermarkets, Paras Square offers it all.

Everything you may need under a single rool,



#### **Strategic Location – An overview**



LOCATION MAP - PARAS MIXED USE DEVELOPMENT AT SECTOR 63 A, GURGAON

#### **Location Advantages**

- Situated on the main 60 Meter Road.
- Well connected from New Gurgaon- Faridabad and South Delhi.
- Easy Accessible from Golf Course Extension Road.
- Free from Traffic congestion
- Amidst the picturesque landscape of Aravali foothills with abundance of greenery and fresh air.









#### Floor Plan – Retail (Ground Floor)





#### Floor Plan – Retail (First Floor)





## Cluster Plan Studio Apartments (Second to Fifteenth Floor)



STUDIO TOWER TYPICAL FLOOR PLAN





#### Floor Plan – Studio – 1225 sq. ft. – 2 BHK





#### **Proposed Retail Amenities**

- Food & Beverage
- Coffee shops/ Ice Cream Parlors
- Gift, Stationary & Mobile Stores
- Banks/ ATMs
- Recreation & Entertainment
- Fitness Centre / Gyms and Spa
- Hair & Beauty Salon
- Convenience Store , Courier Services & Pharmacy













Ireo & Ascendas – SEZ Land

Grand Arch – Ireo City – Super Luxury Apartments

Tata Raisina – Already operational Luxury Apartments.

Anant Raj – Luxury Villas



### Thanks