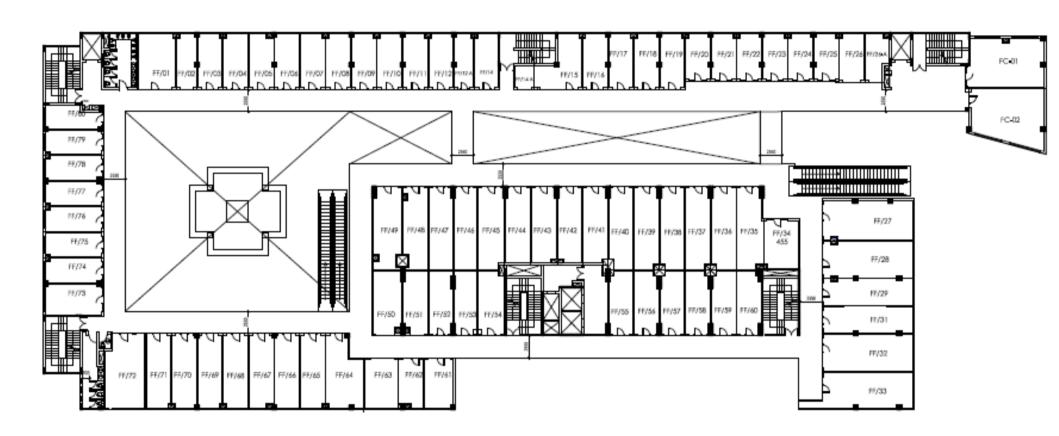

ncludes

- Paras Dairy
- Paras Hospital
- Paras Buildtech India Pvt. Ltd.





# PARAS SQUARE







## RETAIL

From rustic retail stores, flashback corner Shops to fashion giants and leading supermarkets, Paras Square offers it all.

Everything you may need under a single rool,



#### **Strategic Location – An overview**



LOCATION MAP - PARAS MIXED USE DEVELOPMENT AT SECTOR 63 A, GURGAON

#### **Location Advantages**

- Situated on the main 60 Meter Road.
- Well connected from New Gurgaon- Faridabad and South Delhi.
- Easy Accessible from Golf Course Extension Road.
- Free from Traffic congestion
- Amidst the picturesque landscape of Aravali foothills with abundance of greenery and fresh air.









#### Floor Plan – Retail (Ground Floor)





#### Floor Plan – Retail (First Floor)





## Cluster Plan Studio Apartments (Second to Fifteenth Floor)



STUDIO TOWER TYPICAL FLOOR PLAN





#### Floor Plan – Studio – 1225 sq. ft. – 2 BHK





#### **Proposed Retail Amenities**

- Food & Beverage
- Coffee shops/ Ice Cream Parlors
- Gift, Stationary & Mobile Stores
- Banks/ ATMs
- Recreation & Entertainment
- Fitness Centre / Gyms and Spa
- Hair & Beauty Salon
- Convenience Store , Courier Services & Pharmacy













Ireo & Ascendas – SEZ Land

Grand Arch – Ireo City – Super Luxury Apartments

Tata Raisina – Already operational Luxury Apartments.

Anant Raj – Luxury Villas



### Thanks