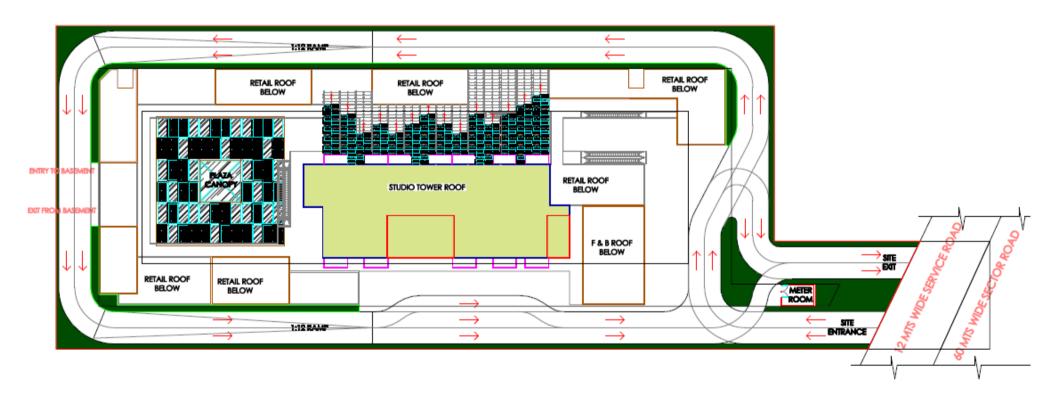

glomerate now and the group has diversified business interests in different domains which includes

- Paras Dairy
- Paras Hospital
- Paras Buildtech India Pvt. Ltd.





# PARAS SQUARE







## RETAIL

From rustic retail stores, flashback corner Shops to fashion giants and leading supermarkets, Paras Square offers it all.

Everything you may need under a single rool,



#### **Strategic Location – An overview**



LOCATION MAP - PARAS MIXED USE DEVELOPMENT AT SECTOR 63 A, GURGAON

#### **Location Advantages**

- Situated on the main 60 Meter Road.
- Well connected from New Gurgaon- Faridabad and South Delhi.
- Easy Accessible from Golf Course Extension Road.
- Free from Traffic congestion
- Amidst the picturesque landscape of Aravali foothills with abundance of greenery and fresh air.









#### Floor Plan – Retail (Ground Floor)





#### Floor Plan – Retail (First Floor)





## Cluster Plan Studio Apartments (Second to Fifteenth Floor)



STUDIO TOWER TYPICAL FLOOR PLAN





#### Floor Plan – Studio – 1225 sq. ft. – 2 BHK





#### **Proposed Retail Amenities**

- Food & Beverage
- Coffee shops/ Ice Cream Parlors
- Gift, Stationary & Mobile Stores
- Banks/ ATMs
- Recreation & Entertainment
- Fitness Centre / Gyms and Spa
- Hair & Beauty Salon
- Convenience Store , Courier Services & Pharmacy













Ireo & Ascendas – SEZ Land

Grand Arch – Ireo City – Super Luxury Apartments

Tata Raisina – Already operational Luxury Apartments.

Anant Raj – Luxury Villas



### Thanks