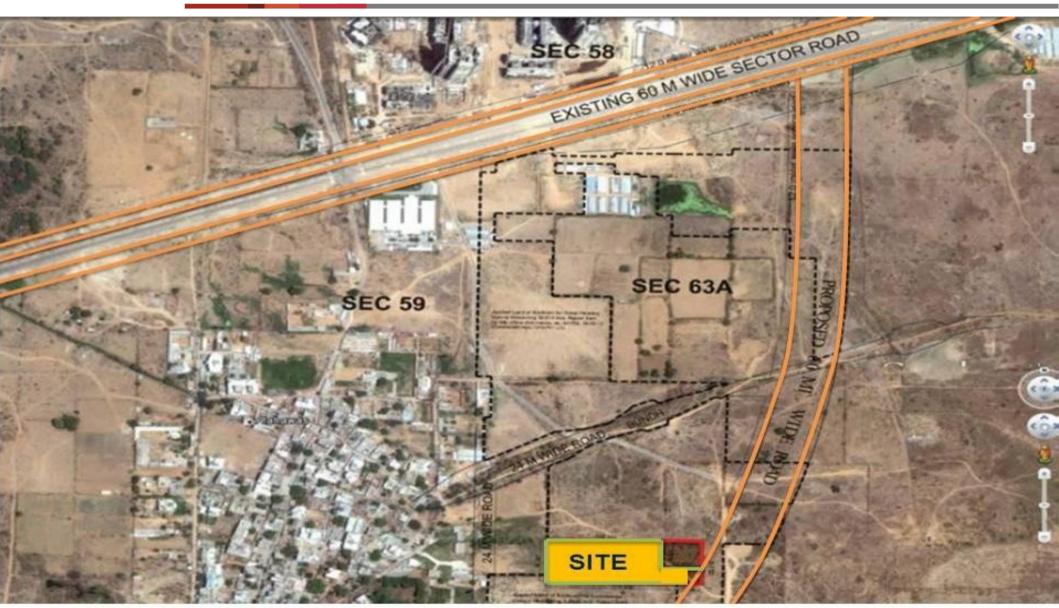

#### **Strategic Location – An overview**

LOCATION MAP - PARAS MIXED USE DEVELOPMENT AT SECTOR 63 A, GURGAON

#### **Location Advantages**

- Situated on the main 60 Meter Road.
- Well connected from New Gurgaon- Faridabad and South Delhi.
- Easy Accessible from Golf Course Extension Road.
- Free from Traffic congestion
- Amidst the picturesque landscape of Aravali foothills with abundance of greenery and fresh air.