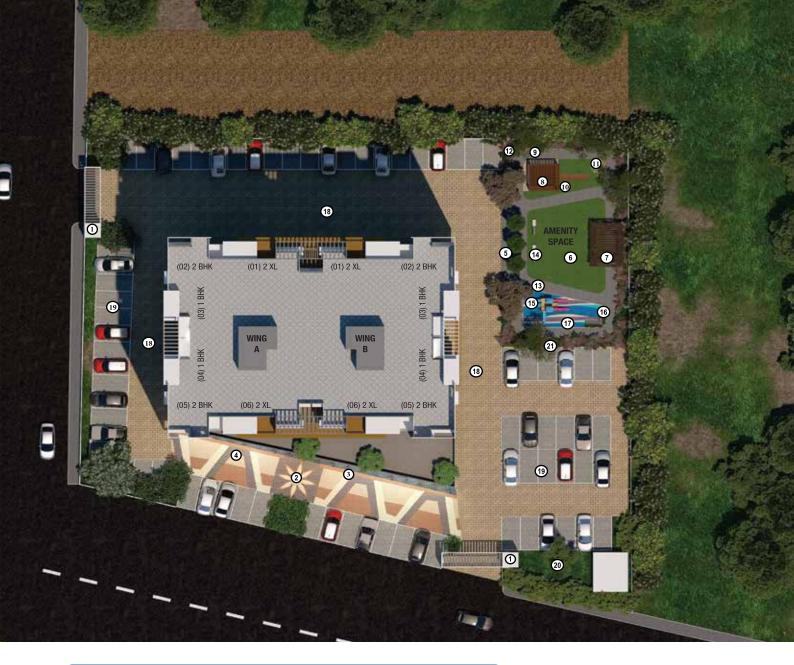

## WITH AMENITIES TO PAMPER YOU

- 1 Multipurpose Lawn For your celebrations, parties and hang outs.
- 2 Children and Toddlers' Play Area To learn, play and grow.
- 3 Trellis with Seating To take a pause and watch the world go by.
- 4 Senior Citizen Garden So that you stay young at heart
- 5 Reflexology Path Some paths lead you to happy memories
- 6 Meditation Lawn Find your peace
- Dry Zen Garden Find your Zen
- 8 Aromatic Walk Make fragrant memories
- Pathway/Jogging Track For you to stay fit
- Gymnasium Stay healthy and stay fit
- Indoor Games Room To unwind