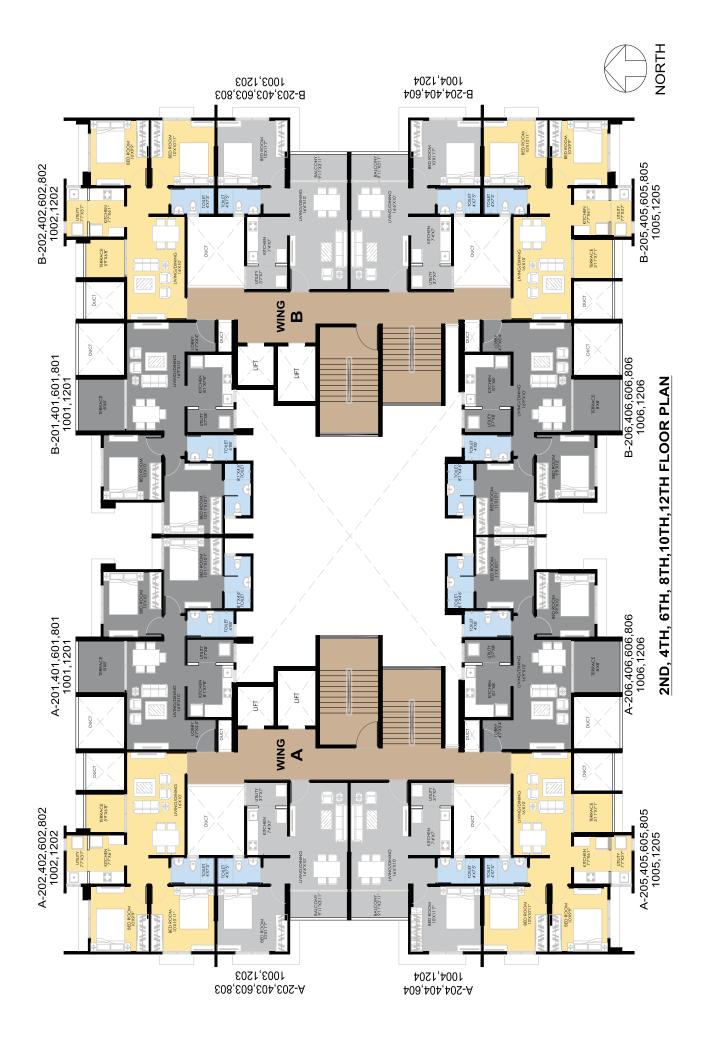

ngs and Sanitary Ware
- •Solar Water Connection in One Bathroom



#### **BEDROOMS**

- Vitrified Tile Flooring in all Bedrooms
- •TV Point



### **KITCHEN**

- Granite Kitchen Platform with SS Sink
- Vitrified Tile Flooring





## WITH AMENITIES TO PAMPER YOU

- 1 Multipurpose Lawn For your celebrations, parties and hang outs.
- 2 Children and Toddlers' Play Area To learn, play and grow.
- 3 Trellis with Seating To take a pause and watch the world go by.
- 4 Senior Citizen Garden So that you stay young at heart
- 5 Reflexology Path Some paths lead you to happy memories
- 6 Meditation Lawn Find your peace
- Dry Zen Garden Find your Zen
- 8 Aromatic Walk Make fragrant memories
- Pathway/Jogging Track For you to stay fit
- Gymnasium Stay healthy and stay fit
- Indoor Games Room To unwind



3RD, 5TH, 7TH, 9TH,11TH FLOOR PLAN

## STAY CONNECTED TO EVERYTHING IMPORTANT

Wagholi-Kesnand road is well connected to Pune-Nagar Highway and close to the Kharadi IT hub. This location has been enjoying rapid development in terms of real estate, social infrastructure and education sectors. The area, once a predominantly industrial region, is now a sought-after residential destination among both investors and buyers.



Note: This is a Product Presentation Catalogue



Project At:

Gagan Aviva , Gat No. 94/1A/4, 5, 6, Kesnand Road, Pune, 412207 RERA Registration No.P52100018060 Call: 88888 00230

Web: www.gagandevelopers.com