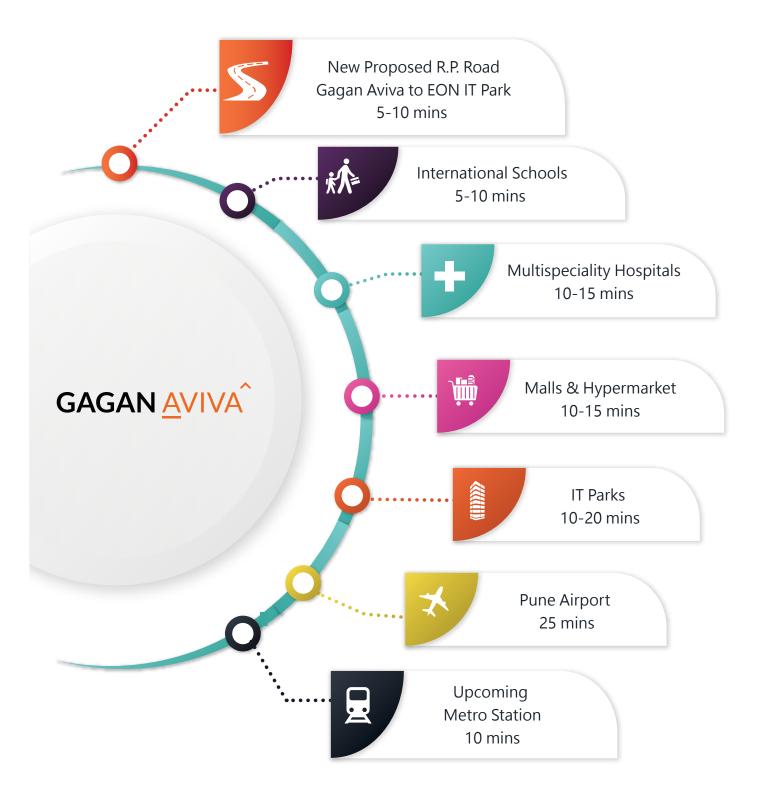

## STAY CONNECTED TO EVERYTHING IMPORTANT

Wagholi-Kesnand road is well connected to Pune-Nagar Highway and close to the Kharadi IT hub. This location has been enjoying rapid development in terms of real estate, social infrastructure and education sectors. The area, once a predominantly industrial region, is now a sought-after residential destination among both investors and buyers.