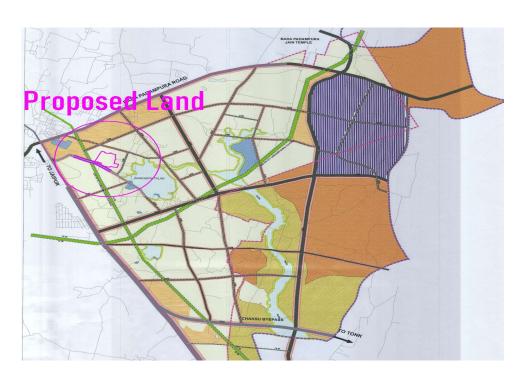

, Shitla





- 1. GANDHI NAGAR RAILWAY SATITION
- 2. SANGANER RAILWAY SATION NEW ANUSMENT ON 14-01-2024

1. JAIPUR INTERNATIONAL AIRPORT







**Industrial Area** 

- 1. VIMALPURA INDUSTRIAL
- 2. RIICO INDUSTRIAL AREA PRAHLADPURA
- 3. SITAPURA INDUSTRIAL AREA
- 4. RIICO INDUSTRIAL AREA NIMODIA



- 1. CHOKHI DHANI
- 2. MALLS
- 3. CHANDLAI LAK AND BURDY PARK)
- 4. INDESTRIAL PARK AND GROUTH CITY
- 5. PADAMPURA JAIN TEMPLE & BARKHEDA JAIN TEMPLE)
- 6. SARAL BHARI JI MANDIR
- 7. RADHASWAMI SATSANG VYAS
- 8. MARRIAGE GARDEN GATHABHANDHAN AND MANY MORE
- 9. HOTELS
- 10. PETROL PUMP
- 11. BANKS BOB AND SBI SHIVDASPURA (ATM )
- 12. AKSHAY PATRA TEMPLE

## TOWNSHIP GOOGLE PLAN







## MASTER PLAN 2025





## MASTER PLAN 2025 TONK ROAD AREA





## JDA ZONAL MAP 15





## JDA ZONAL MAP 15





MAP 15 OLD

MAP 15 NEW



## TONK ROAD 1<sup>ST</sup> INDIA NEWS



QR CODE NEWS LINK





#### TONK ROAD NEWS DAINIK BHASKAR



| भू-उपयोग           | क्षेत्रफल हेक्टेयर में |
|--------------------|------------------------|
| आवासीय             | 16.83                  |
| पब्लिक सेमी पब्लि  | क <b>2.89</b>          |
| स्पेशल एरिया       | 542.16                 |
| यू-2 हाई इन्टेंसटी | जोन 1030.14            |
| यू-3 लो इन्टेंसटी  | जोन 500.16             |



20% एरिया में इंडस्ट्रियल डवलपमेंट करेंगे। टोंक रोड-रिंग रोड से कनेक्टिवटी के लिए चौड़ी सड़कों का नेटवर्क बनेगा। - गौरव गोयल, जेडीसी



### TONK ROAD NEWS RAJASTHAN PATRIKA





#### जेडीए के लैंड यूज प्लान पर राज्य सरकार ने लगाई मुहर

# 2500 हेक्टेयर में योजना, शिवदासपुरा-बाड़ापदमपुरा बनेगा नया आर्थिक केंद्र



पत्रिका न्यूज ने