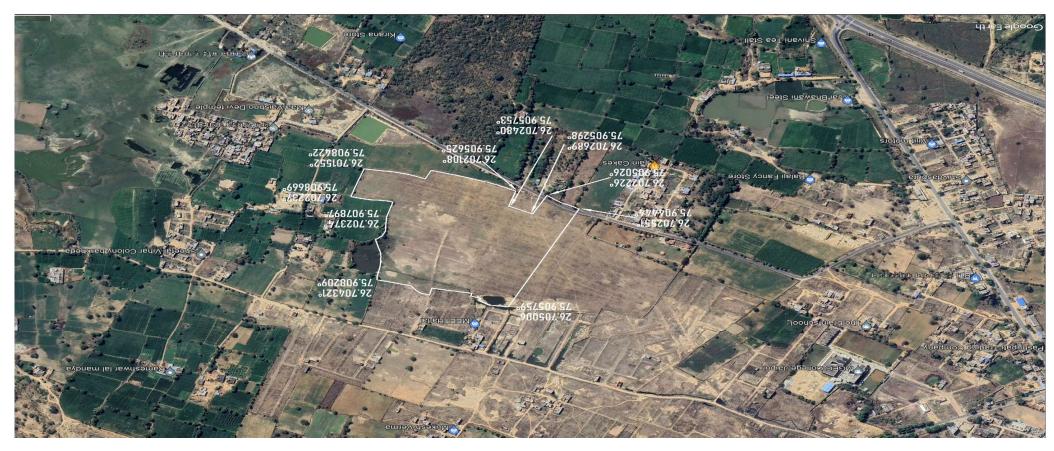

S NO 16

Ajmeri Gate To Chaksu: Via -Tonk Phatak, Durgapura, Sanganer Thana, Pratap Nagar, 12mile, Bilwa, Shivdaspura, Shitla





- 1. GANDHI NAGAR RAILWAY SATITION
- 2. SANGANER RAILWAY SATION NEW ANUSMENT ON 14-01-2024

1. JAIPUR INTERNATIONAL AIRPORT







**Industrial Area** 

- 1. VIMALPURA INDUSTRIAL
- 2. RIICO INDUSTRIAL AREA PRAHLADPURA
- 3. SITAPURA INDUSTRIAL AREA
- 4. RIICO INDUSTRIAL AREA NIMODIA



- 1. CHOKHI DHANI
- 2. MALLS
- 3. CHANDLAI LAK AND BURDY PARK)
- 4. INDESTRIAL PARK AND GROUTH CITY
- 5. PADAMPURA JAIN TEMPLE & BARKHEDA JAIN TEMPLE)
- 6. SARAL BHARI JI MANDIR
- 7. RADHASWAMI SATSANG VYAS
- 8. MARRIAGE GARDEN GATHABHANDHAN AND MANY MORE
- 9. HOTELS
- 10. PETROL PUMP
- 11. BANKS BOB AND SBI SHIVDASPURA (ATM )
- 12. AKSHAY PATRA TEMPLE

## TOWNSHIP GOOGLE PLAN







## MASTER PLAN 2025





## MASTER PLAN 2025 TONK ROAD AREA





## JDA ZONAL MAP 15





## JDA ZONAL MAP 15





MAP 15 OLD

MAP 15 NEW



## TONK ROAD 1<sup>ST</sup> INDIA NEWS



QR CODE NEWS LINK





#### TONK ROAD NEWS DAINIK BHASKAR



| भू-उपयोग           | क्षेत्रफल हेक्टेयर में |
|--------------------|------------------------|
| आवासीय             | 16.83                  |
| पब्लिक सेमी पब्लि  | क <b>2.89</b>          |
| स्पेशल एरिया       | 542.16                 |
| यू-2 हाई इन्टेंसटी | जोन 1030.14            |
| यू-3 लो इन्टेंसटी  | जोन 500.16             |



20% एरिया में इंडस्ट्रियल डवलपमेंट करेंगे। टोंक रोड-रिंग रोड से कनेक्टिवटी के लिए चौड़ी सड़कों का नेटवर्क बनेगा। - गौरव गोयल, जेडीसी



### TONK ROAD NEWS RAJASTHAN PATRIKA





#### जेडीए के लैंड यूज प्लान पर राज