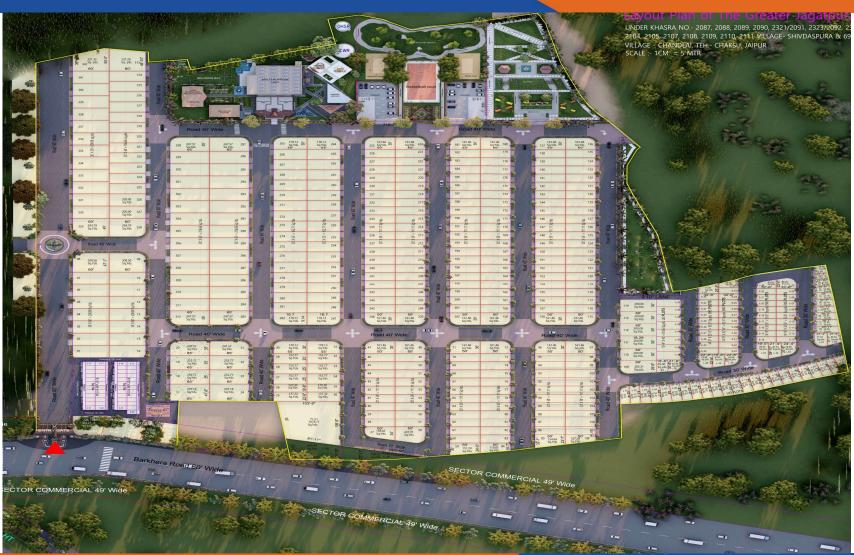

RCATION
- STREET DEMARCATION
- 60 FEET & 40 FEET ROAD PLOTS EXCEPT
- EWS, LIG AND MIG PLOTS
- GARBAGE COLLECTION
- CLUB HOUSE WITH MULTI PURPOSE HALL
- CLOCK TOWER
- SWIMMING POOL
- GUEST ROOMS
- WEDDING BAY

#### **PROJECT HIGHTLIGHTS**

- RAM TEMPLE
- SPACE FOR JAIN TEMPLE
- SITTING PLAZA
- CLUB HOUSE PARKING
- EV CHARGING STATION
- BASKET BALL COURT
- BADMINTON COURT
- TENNIS COURT
- JOGGING TRACK
- GAZEBO
- SCULPTURES
- •LANDSCAPING PARK
- OHSR AND CWR
- OUTDOOR ACTIVITIES ZONE
- ECO FREINDLY ATMOSPHERE



- 3 WATER BOREWELL
- 3 HARVESTING BORING
- ROAD SIDE PLANTATION
- GRAND PARK ENTRANCE
- INDOOR PLAY ZONE
- WATER BODY / FOUNTAINS
- INDOOR LIBRARY
- OUTDOOR LIBRARY
- INDOOR GYM
- OUTDOOR GYM
- INDOOR YOGA/ MEDITATION CENTER
  OUTDOOR YOGA / MEDITATION CENTER WITH BUDDHA
  STATUE







# Marketing Map





## JDA APPROVED Map

# "THE GREATER JAGATPUR" RERA NUMBER



# RAJ/P/2024/2926

# "THE GREATER JAGATPUR" BANK DETAILS



Account Name: - The Greater Jagatpura Receipt Account

**Bank: - Punjab National Bank** 

Account number: - 2226002900000076

IFSC Code number: - PUNB0222600

**Branch: - Raja Park, Jaipur (Rajasthan)** 





- 1. TUITON INTERNATIONAL SCHOOL
- 2. DIVINE ACADEMY SCHOOL
- 3. ST. MARY'S CONVENT SENIOR SECONDARY SCHOOL
- 4. SRN INTERNATIONAL SCHOOL
- 5. JAI SHREE PARIWAL SCHOOL
- 6. BRIGHT CENTRAL ACADEMY SENIOR SECONDARY SCHOOL
- 7. VINAYAK VIDHYA NIKETAN SENIOR SECONDARY SCHOOL
- 8. VSI GLOBAL ENGLISH MEDIUM SCHOOL IN PRATAP NAGAR
- 9. DOLPHINS HIGH SCHOOL (10+2 CBSE AFFILIATED)
- 10. RAWAT PUBLIC SCHOOL I BEST CBSE SCHOOL
- 11. GOVT. SEN. SEC. GIR