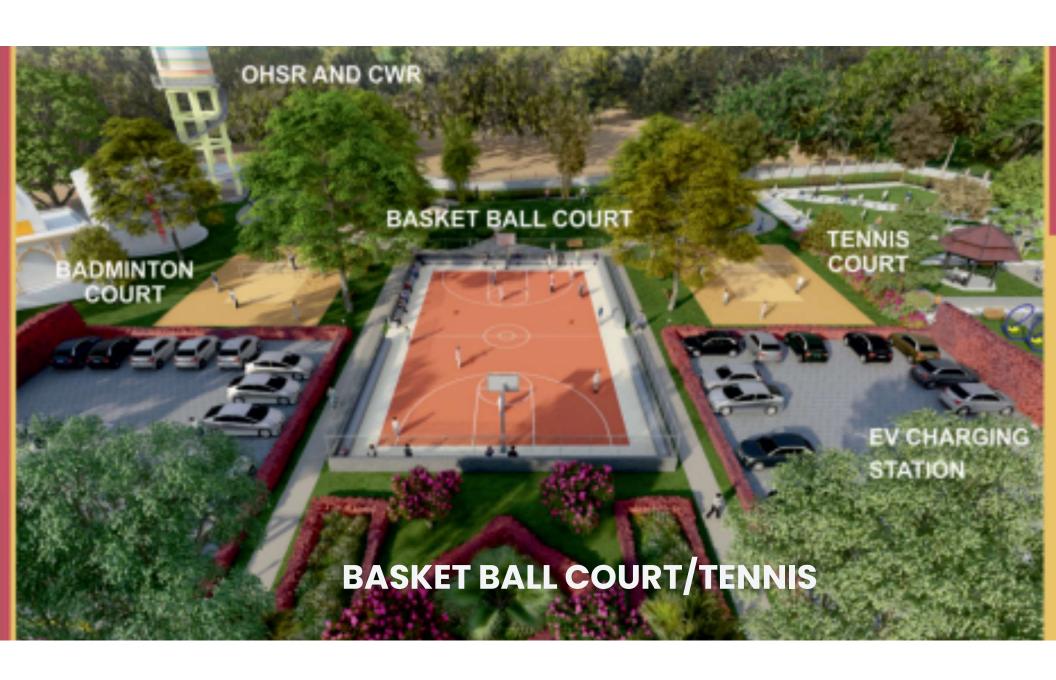

#### **PROJECT HIGHTLIGHTS**

- RAM TEMPLE
- SPACE FOR JAIN TEMPLE
- SITTING PLAZA
- CLUB HOUSE PARKING
- EV CHARGING STATION
- BASKET BALL COURT
- BADMINTON COURT
- TENNIS COURT
- JOGGING TRACK
- GAZEBO
- SCULPTURES
- •LANDSCAPING PARK
- OHSR AND CWR
- OUTDOOR ACTIVITIES ZONE
- ECO FREINDLY ATMOSPHERE

- 3 WATER BOREWELL
- 3 HARVESTING BORING
- ROAD SIDE PLANTATION
- GRAND PARK ENTRANCE
- INDOOR PLAY ZONE
- WATER BODY / FOUNTAINS
- INDOOR LIBRARY
- OUTDOOR LIBRARY
- INDOOR GYM
- OUTDOOR GYM
- INDOOR YOGA/ MEDITATION CENTER
  OUTDOOR YOGA / MEDITATION CENTER WITH BUDDHA
  STATUE