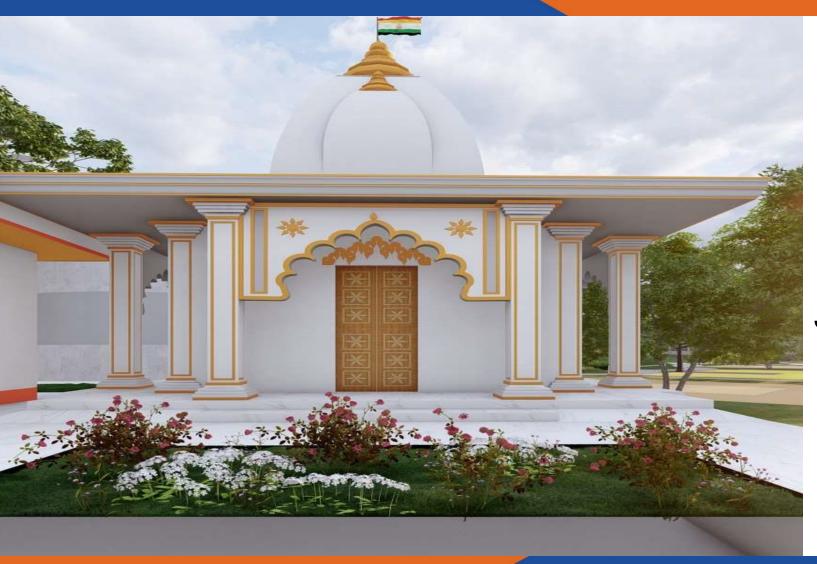

#### HINDU RAM TEMPLE 400sqft.

Open Marriage Hall And Multi Purpose Hall: 5965SQFT.

Open Green Party Area: 3000SQFT.

Swimming pool with changing area: 650sqft.