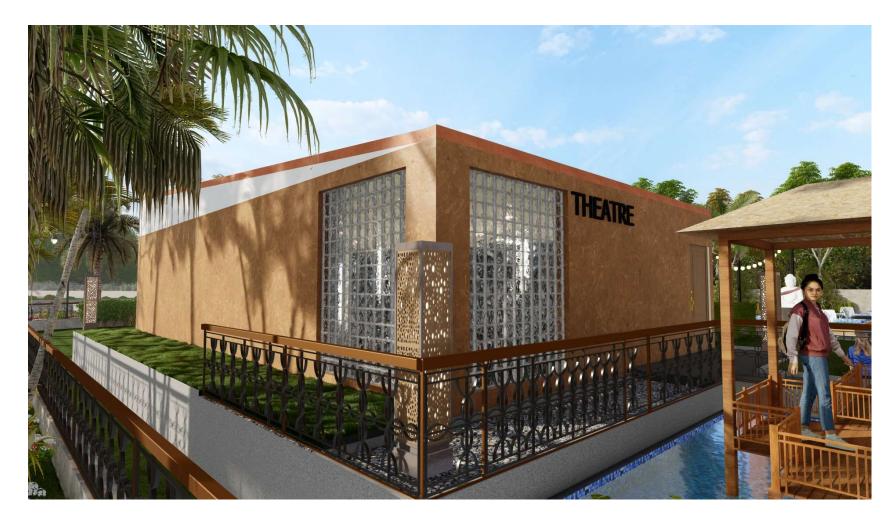

JAGATPURA"

Shivdaspura, Jaipur, Rajasthan









#### **LUXURY ENTRY GATE WITH PARI STATUE**





BOOM BARRIAR & CAMERA



SECURITY GUARD ROOM







#### **CLOCK TOWER FOUR SIDE CLOCK & CRICLE**



#### STREET LIGHTS ON ROAD





**ROAD SIDE PLANTATION** 



RERA No.: RAJ/A/2022/3380









STREET DEMARCATION
PLOT DEMARCATION





UNDERGROUND SEWERAGE LINE



UNDERGROUND ELECTRIC LINE



## UNDERGROUND WATER PIPE LINE



UNDERGROUND HARVESTING



# CLUB HOUSE 50+ AMENITIES





## Reception: 667sqft





Indoor Games/ Al Interrogation: 1516 sqft.





# LUXERY 2 GUEST ROOM WITH TOILATE STAY 560 SQFT





#### INDOOR YOGA 750Sqft





#### INDOOR GYM 750SQFT





## INDOOR YOGA MEDITATION ZONE





Outdoor Gym 620SQFT.





Indoor Library : 880Sqft.







#### MINI THEATRE 1500SQFT







#### JAIN TEMPLE 400sqft. Land





#### HINDU RAM TEMPLE 400sqft.



Open Marriage Hall And Multi Purpose Hall: 5965SQFT.









Open Green Party Area: 3000SQFT.





Swimming pool with changing area: 650sqft.





#### **GAZEBO**







**WATER BODY FOUNTAIN** 





MEDITATION

CENTER

WITH

BUDDHA STATUE





#### **SCULPTURES**



**PATH WAY** 

#### **PARKING**







**SOLAR PLANT FOR COMMON AREA** 







#### CLUB HOUSE TOP VIEW



#### **PROJECT HIGHTLIGHTS**



- LUXURY ENTRY GATE
- OUTER BOUNDARY WALL WITH WIRE FENCING
- BLOCK BOUNDARIES
- INTERLOCKING TILES ROAD
- UNDERGROUND SEWERAGE LINE
- UNDERGROUND WATER LINE
- RAIN WATER HARVESTING
- SEWERAGE TREATMENT PLANT
- FIBRE LINE NETWORK
- INTERCOM LINE NETWORK
- SOLAR PLANT FOR COMMON AREA
- CCTV CAMERA IN WHOLE TOWNSHIP