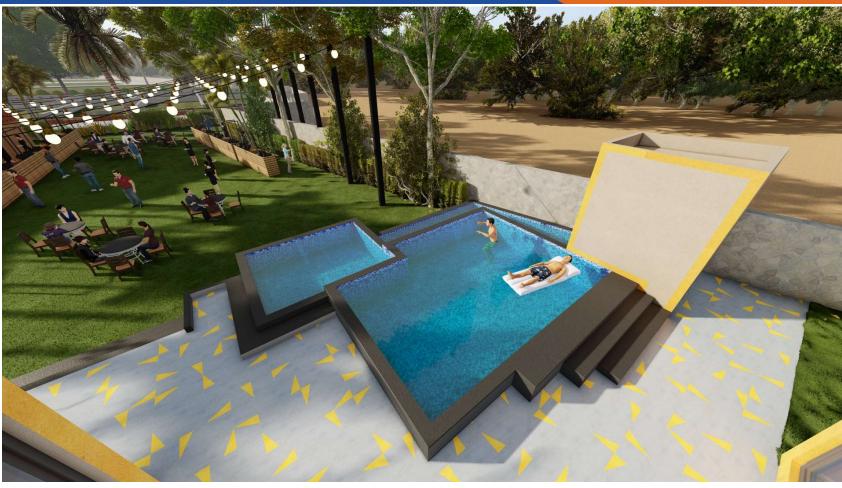

#### HINDU RAM TEMPLE 400sqft.

Open Marriage Hall And Multi Purpose Hall: 5965SQFT.

Open Green Party Area: 3000SQFT.

Swimming pool with changing area: 650sqft.