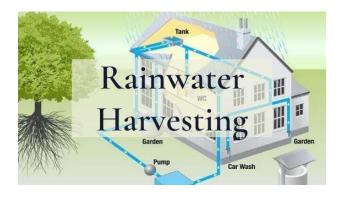

## UNDERGROUND WATER PIPE LINE

UNDERGROUND HARVESTING

#### **PROJECT HIGHTLIGHTS**

- LUXURY ENTRY GATE
- OUTER BOUNDARY WALL WITH WIRE FENCING
- BLOCK BOUNDARIES
- INTERLOCKING TILES ROAD
- UNDERGROUND SEWERAGE LINE
- UNDERGROUND WATER LINE
- RAIN WATER HARVESTING
- SEWERAGE TREATMENT PLANT
- FIBRE LINE NETWORK
- INTERCOM LINE NETWORK
- SOLAR PLANT FOR COMMON AREA
- CCTV CAMERA IN WHOLE TOWNSHIP