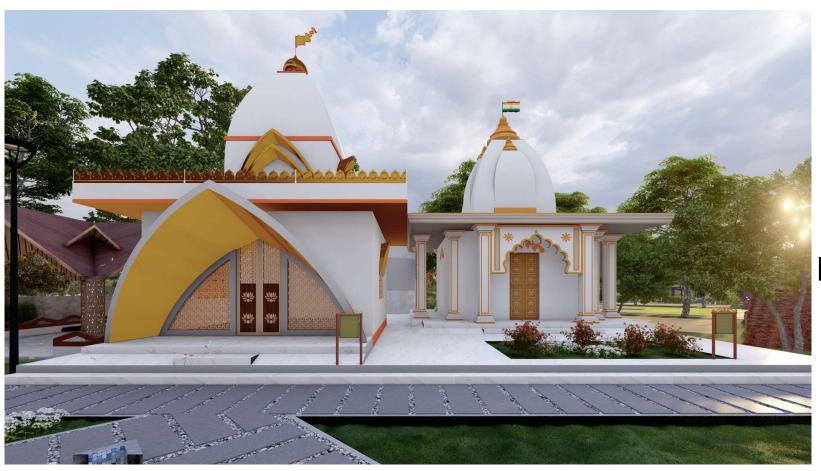

#### JAIN TEMPLE 400sqft. Land

#### HINDU RAM TEMPLE 400sqft.

Open Marriage Hall And Multi Purpose Hall: 5965SQFT.

Open Green Party Area: 3000SQFT.

Swimming pool with changing area: 650sqft.