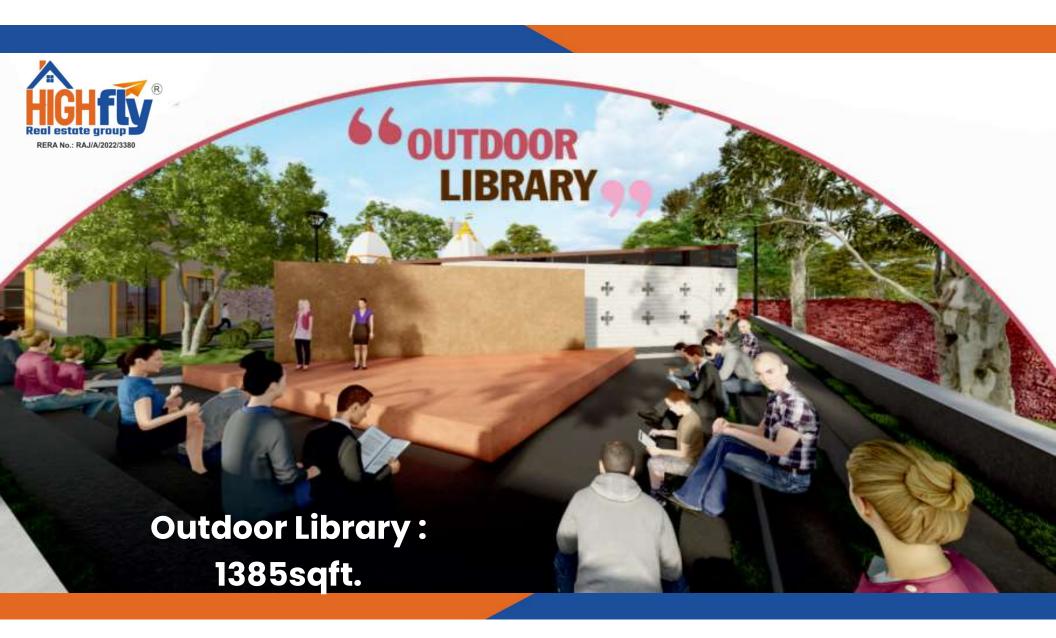

OUP

Present's

## "THE GREATER JAGATPURA"

Shivdaspura, Jaipur, Rajasthan









#### **LUXURY ENTRY GATE WITH PARI STATUE**





BOOM BARRIAR & CAMERA



SECURITY GUARD ROOM







#### **CLOCK TOWER FOUR SIDE CLOCK & CRICLE**



#### STREET LIGHTS ON ROAD





**ROAD SIDE PLANTATION** 



RERA No.: RAJ/A/2022/3380









STREET DEMARCATION
PLOT DEMARCATION





UNDERGROUND SEWERAGE LINE



UNDERGROUND ELECTRIC LINE



## UNDERGROUND WATER PIPE LINE



UNDERGROUND HARVESTING



# CLUB HOUSE 50+ AMENITIES





## Reception: 667sqft





Indoor Games/ Al Interrogation: 1516 sqft.





# LUXERY 2 GUEST ROOM WITH TOILATE STAY 560 SQFT





#### INDOOR YOGA 750Sqft





#### INDOOR GYM 750SQFT





## INDOOR YOGA MEDITATION ZONE





Outdoor Gym 620SQFT.





Indoor Library : 880Sqft.







#### MINI THEATRE 1500SQFT







#### JAIN TEMPLE 400sqft. Land





#### HINDU RAM TEMPLE 400sqft.



Open Marriage Hall And Multi Purpose Hall: 5965SQFT.









Open Green Party Area: 3000SQFT.





Swimming pool with changing area: 650sqft.





#### **GAZEBO**







**WATER BODY FOUNTAIN** 





MEDITATION

CENTER

WITH

BUDDHA STATUE





#### **SCULPTURES**



**PATH WAY** 

#### **PARKING**







**SOLAR PLANT FOR COMMON AREA** 







#### CLUB HOUSE TOP VIEW



#### **PROJECT HIGHTLIGHTS**



- LUXURY ENTRY GATE
- OUTER BOUNDARY WALL WITH WIRE FENCING
- BLOCK BOUNDARIES
- INTERLOCKING TILES ROAD
- UNDERGROUND SEWERAGE LINE
- UNDERGROUND WATER LINE
- RAIN WATER HARVESTING
- SEWERAGE TREATMENT PLANT
- FIBRE LINE NETWORK
- INTERCOM LINE NETWORK
- SOLAR PLANT FOR COMMON AREA