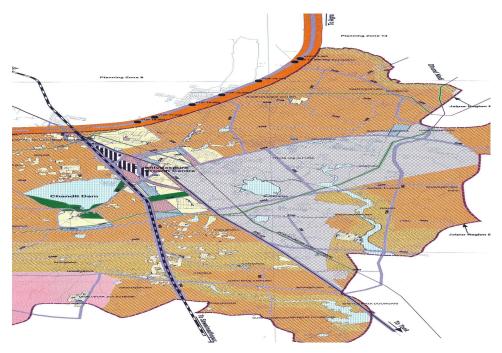

ra, Shitla





- 1. GANDHI NAGAR RAILWAY SATITION
- 2. SANGANER RAILWAY SATION NEW ANUSMENT ON 14-01-2024

1. JAIPUR INTERNATIONAL AIRPORT







**Industrial Area** 

- 1. VIMALPURA INDUSTRIAL
- 2. RIICO INDUSTRIAL AREA PRAHLADPURA
- 3. SITAPURA INDUSTRIAL AREA
- 4. RIICO INDUSTRIAL AREA NIMODIA



- 1. CHOKHI DHANI
- 2. MALLS
- 3. CHANDLAI LAK AND BURDY PARK)
- 4. INDESTRIAL PARK AND GROUTH CITY
- 5. PADAMPURA JAIN TEMPLE & BARKHEDA JAIN TEMPLE)
- 6. SARAL BHARI JI MANDIR
- 7. RADHASWAMI SATSANG VYAS
- 8. MARRIAGE GARDEN GATHABHANDHAN AND MANY MORE
- 9. HOTELS
- 10. PETROL PUMP
- 11. BANKS BOB AND SBI SHIVDASPURA (ATM )
- 12. AKSHAY PATRA TEMPLE

## TOWNSHIP GOOGLE PLAN







## MASTER PLAN 2025





## MASTER PLAN 2025 TONK ROAD AREA





## JDA ZONAL MAP 15





## JDA ZONAL MAP 15





MAP 15 OLD

MAP 15 NEW



## TONK ROAD 1<sup>ST</sup> INDIA NEWS



QR CODE NEWS LINK





#### TONK ROAD NEWS DAINIK BHASKAR



| भू-उपयोग           | क्षेत्रफल हेक्टेयर में |
|--------------------|------------------------|
| आवासीय             | 16.83                  |
| पब्लिक सेमी पब्लि  | क <b>2.89</b>          |
| स्पेशल एरिया       | 542.16                 |
| यू-2 हाई इन्टेंसटी | जोन 1030.14            |
| यू-3 लो इन्टेंसटी  | जोन 500.16             |



20% एरिया में इंडस्ट्रियल डवलपमेंट करेंगे। टोंक रोड-रिंग रोड से कनेक्टिवटी के लिए चौड़ी सड़कों का नेटवर्क बनेगा। - गौरव गोयल, जेडीसी



### TONK ROAD NEWS RAJASTHAN PATRIKA





#### जेडीए के लैंड यूज प्लान पर राज्य सरकार ने लगाई मुहर

# 2500 हेक्टेयर में योजना, शिवदासपुरा-बाड़ापदमपुरा बनेगा नया आर्थिक केंद्र



पत्रिका न्यूज