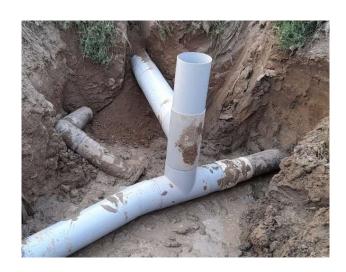

#### STREET LIGHTS ON ROAD

**ROAD SIDE PLANTATION** 

RERA No.: RAJ/A/2022/3380

STREET DEMARCATION
PLOT DEMARCATION

UNDERGROUND SEWERAGE LINE

UNDERGROUND ELECTRIC LINE

## UNDERGROUND WATER PIPE LINE

UNDERGROUND HARVESTING