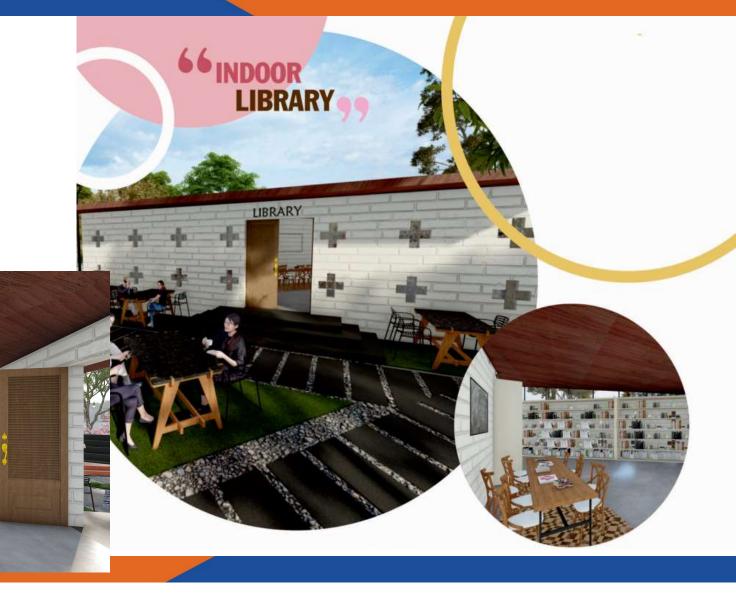

GROUP

Present's

## "THE GREATER JAGATPURA"

Shivdaspura, Jaipur, Rajasthan









#### **LUXURY ENTRY GATE WITH PARI STATUE**





BOOM BARRIAR & CAMERA



SECURITY GUARD ROOM







#### **CLOCK TOWER FOUR SIDE CLOCK & CRICLE**



#### STREET LIGHTS ON ROAD





**ROAD SIDE PLANTATION** 



RERA No.: RAJ/A/2022/3380









STREET DEMARCATION
PLOT DEMARCATION





UNDERGROUND SEWERAGE LINE



UNDERGROUND ELECTRIC LINE



## UNDERGROUND WATER PIPE LINE



UNDERGROUND HARVESTING



# CLUB HOUSE 50+ AMENITIES





## Reception: 667sqft





Indoor Games/ Al Interrogation: 1516 sqft.





# LUXERY 2 GUEST ROOM WITH TOILATE STAY 560 SQFT





#### INDOOR YOGA 750Sqft





#### INDOOR GYM 750SQFT





## INDOOR YOGA MEDITATION ZONE





Outdoor Gym 620SQFT.





Indoor Library : 880Sqft.







#### MINI THEATRE 1500SQFT







#### JAIN TEMPLE 400sqft. Land





#### HINDU RAM TEMPLE 400sqft.



Open Marriage Hall And Multi Purpose Hall: 5965SQFT.









Open Green Party Area: 3000SQFT.





Swimming pool with changing area: 650sqft.





#### **GAZEBO**







**WATER BODY FOUNTAIN** 





MEDITATION

CENTER

WITH

BUDDHA STATUE





#### **SCULPTURES**



**PATH WAY** 

#### **PARKING**







**SOLAR PLANT FOR COMMON AREA** 







#### CLUB HOUSE TOP VIEW



#### **PROJECT HIGHTLIGHTS**



- LUXURY ENTRY GATE
- OUTER BOUNDARY WALL WITH WIRE FENCING
- BLOCK BOUNDARIES
- INTERLOCKING TILES ROAD
- UNDERGROUND SEWERAGE LINE
- UNDERGROUND WATER LINE
- RAIN WATER HARVESTING
- SEWERAGE TREATMENT PLANT
- FIBRE LINE NETWORK
- INTERCOM LINE NETWORK
- SOLAR PLANT FOR COMMON ARE