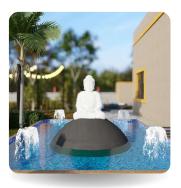

#### **GAZEBO**

**WATER BODY FOUNTAIN** 

MEDITATION

CENTER

WITH

BUDDHA STATUE

- 3 WATER BOREWELL
- 3 HARVESTING BORING
- ROAD SIDE PLANTATION
- GRAND PARK ENTRANCE
- INDOOR PLAY ZONE
- WATER BODY / FOUNTAINS
- INDOOR LIBRARY
- OUTDOOR LIBRARY
- INDOOR GYM
- OUTDOOR GYM
- INDOOR YOGA/ MEDITATION CENTER
  OUTDOOR YOGA / MEDITATION CENTER WITH BUDDHA
  STATUE