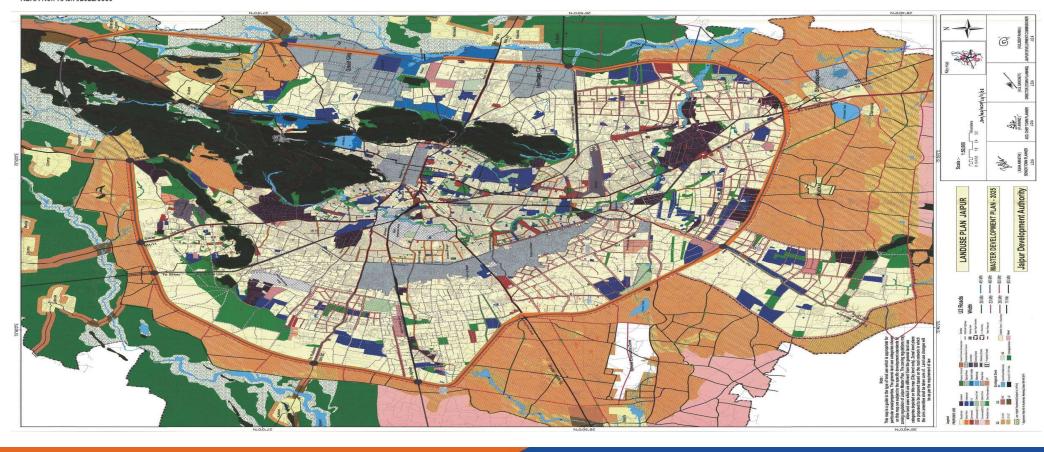

haksu: Via -Tonk Phatak, Durgapura, Sanganer Thana, Pratap Nagar, 12mile, Bilwa, Shivdaspura, Shitla





- 1. GANDHI NAGAR RAILWAY SATITION
- 2. SANGANER RAILWAY SATION NEW ANUSMENT ON 14-01-2024

1. JAIPUR INTERNATIONAL AIRPORT







**Industrial Area** 

- 1. VIMALPURA INDUSTRIAL
- 2. RIICO INDUSTRIAL AREA PRAHLADPURA
- 3. SITAPURA INDUSTRIAL AREA
- 4. RIICO INDUSTRIAL AREA NIMODIA



- 1. CHOKHI DHANI
- 2. MALLS
- 3. CHANDLAI LAK AND BURDY PARK)
- 4. INDESTRIAL PARK AND GROUTH CITY
- 5. PADAMPURA JAIN TEMPLE & BARKHEDA JAIN TEMPLE)
- 6. SARAL BHARI JI MANDIR
- 7. RADHASWAMI SATSANG VYAS
- 8. MARRIAGE GARDEN GATHABHANDHAN AND MANY MORE
- 9. HOTELS
- 10. PETROL PUMP
- 11. BANKS BOB AND SBI SHIVDASPURA (ATM )
- 12. AKSHAY PATRA TEMPLE

## TOWNSHIP GOOGLE PLAN







## MASTER PLAN 2025





## MASTER PLAN 2025 TONK ROAD AREA





## JDA ZONAL MAP 15





## JDA ZONAL MAP 15





MAP 15 OLD

MAP 15 NEW



## TONK ROAD 1<sup>ST</sup> INDIA NEWS



QR CODE NEWS LINK





#### TONK ROAD NEWS DAINIK BHASKAR



| भू-उपयोग           | क्षेत्रफल हेक्टेयर में |
|--------------------|------------------------|
| आवासीय             | 16.83                  |
| पब्लिक सेमी पब्लि  | क <b>2.89</b>          |
| स्पेशल एरिया       | 542.16                 |
| यू-2 हाई इन्टेंसटी | जोन 1030.14            |
| यू-3 लो इन्टेंसटी  | जोन 500.16             |



20% एरिया में इंडस्ट्रियल डवलपमेंट करेंगे। टोंक रोड-रिंग रोड से कनेक्टिवटी के लिए चौड़ी सड़कों का नेटवर्क बनेगा। - गौरव गोयल, जेडीसी



### TONK ROAD NEWS RAJASTHAN PATRIKA





#### जेडीए के लैंड यूज प्लान पर राज्य सरकार ने लगाई मुहर

#