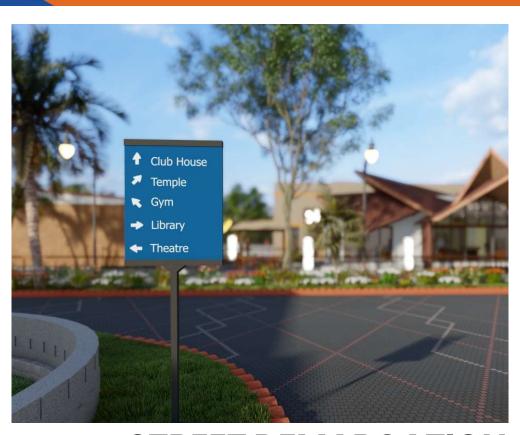

# CLUB HOUSE 50+ AMENITIES

## INDOOR YOGA MEDITATION ZONE

Outdoor Gym 620SQFT.

Indoor Library : 880Sqft.

#### MINI THEATRE 1500SQFT

#### JAIN TEMPLE 400sqft. Land

#### HINDU RAM TEMPLE 400sqft.

Open Marriage Hall And Multi Purpose Hall: 5965SQFT.

Open Green Party Area: 3000SQFT.

Swimming pool with changing area: 650sqft.