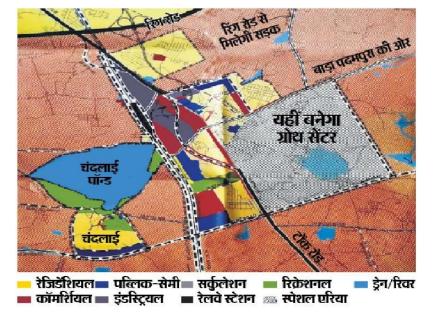

#### जेडीए के लैंड यूज प्लान पर राज्य सरकार ने लगाई मुहर

# 2500 हेक्टेयर में योजना, शिवदासपुरा-बाड़ापदमपुरा बनेगा नया आर्थिक केंद्र

पत्रिका न्यूज नेटवर्क patrika.com

जयपर, ग्रीन फील्ड एयरपोर्ट के लिए शिवदासपुरा और बाड़ापदमपुरा क्षेत्र में आरक्षित की गई जमीन पर जेडीए योजना लाएगा। 2500 हेक्टेयर में यह शहर का नया आर्थिक केंद्र होगा। आवासीय भूखंडों के अलावा व्यावसायिक और औद्योगिक क्षेत्र विकसित किए जाएंगे। जेडीए इस भूमि का लैंड यूज प्लान लागू करने अधिसूचना जारी करेगा। जेडीए अधिकारियों की मानें तो नगरीय विकास मंत्री शांति धारीवाल ने अधिसचना जारी करने की स्वीकृति दे दी हैं। अधिकारियों का कहना है कि सर्वे में जहां आबादी बसी हुई है. वहां आवासीय प्रोजेक्ट आएंगे। जेडीए जमीन को अवाप्त नहीं करेगा।