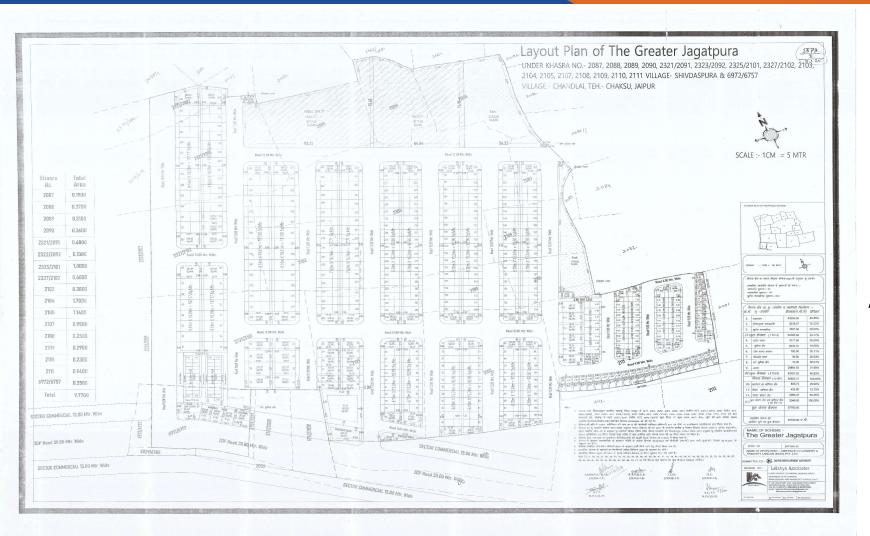

RCATION
- 60 FEET & 40 FEET ROAD PLOTS EXCEPT
- EWS, LIG AND MIG PLOTS
- GARBAGE COLLECTION
- CLUB HOUSE WITH MULTI PURPOSE HALL
- CLOCK TOWER
- SWIMMING POOL
- GUEST ROOMS
- WEDDING BAY

#### **PROJECT HIGHTLIGHTS**

- RAM TEMPLE
- SPACE FOR JAIN TEMPLE
- SITTING PLAZA
- CLUB HOUSE PARKING
- EV CHARGING STATION
- BASKET BALL COURT
- BADMINTON COURT
- TENNIS COURT
- JOGGING TRACK
- GAZEBO
- SCULPTURES
- •LANDSCAPING PARK
- OHSR AND CWR
- OUTDOOR ACTIVITIES ZONE
- ECO FREINDLY ATMOSPHERE



- 3 WATER BOREWELL
- 3 HARVESTING BORING
- ROAD SIDE PLANTATION
- GRAND PARK ENTRANCE
- INDOOR PLAY ZONE
- WATER BODY / FOUNTAINS
- INDOOR LIBRARY
- OUTDOOR LIBRARY
- INDOOR GYM
- OUTDOOR GYM
- INDOOR YOGA/ MEDITATION CENTER
  OUTDOOR YOGA / MEDITATION CENTER WITH BUDDHA
  STATUE







# Marketing Map





## JDA APPROVED Map

# "THE GREATER JAGATPUR" RERA NUMBER



# RAJ/P/2024/2926

# "THE GREATER JAGATPUR" BANK DETAILS



Account Name: - The Greater Jagatpura Receipt Account

**Bank: - Punjab National Bank** 

Account number: - 2226002900000076

IFSC Code number: - PUNB0222600

**Branch: - Raja Park, Jaipur (Rajasthan)** 





- 1. TUITON INTERNATIONAL SCHOOL
- 2. DIVINE ACADEMY SCHOOL
- 3. ST. MARY'S CONVENT SENIOR SECONDARY SCHOOL
- 4. SRN INTERNATIONAL SCHOOL
- 5. JAI SHREE PARIWAL SCHOOL
- 6. BRIGHT CENTRAL ACADEMY SENIOR SECONDARY SCHOOL
- 7. VINAYAK VIDHYA NIKETAN SENIOR SECONDARY SCHOOL
- 8. VSI GLOBAL ENGLISH MEDIUM SCHOOL IN PRATAP NAGAR
- 9. DOLPHINS HIGH SCHOOL (10+2 CBSE AFFILIATED)
- 10. RAWAT PUBLIC SCHOOL I BEST CBSE SCHOOL
- 11. GOVT. SEN. SEC. GIRLS SCHOOL, SHIVDASPUR