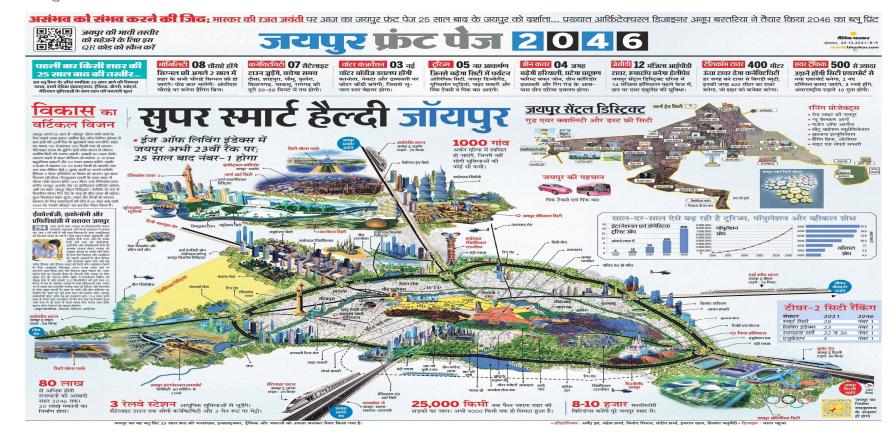

#### TONK ROAD NEWS DAINIK BHASKAR

| भू-उपयोग           | क्षेत्रफल हेक्टेयर में |
|--------------------|------------------------|
| आवासीय             | 16.83                  |
| पब्लिक सेमी पब्लि  | क <b>2.89</b>          |
| स्पेशल एरिया       | 542.16                 |
| यू-2 हाई इन्टेंसटी | जोन 1030.14            |
| यू-3 लो इन्टेंसटी  | जोन 500.16             |

20% एरिया में इंडस्ट्रियल डवलपमेंट करेंगे। टोंक रोड-रिंग रोड से कनेक्टिवटी के लिए चौड़ी सड़कों का नेटवर्क बनेगा। - गौरव गोयल, जेडीसी

# 2500 हेक्टेयर में योजना, शिवदासपुरा-बाड़ापदमपुरा बनेगा नया आर्थिक केंद्र

पत्रिका न्यूज नेटवर्क patrika.com

जयपर, ग्रीन फील्ड एयरपोर्ट के लिए शिवदासपुरा और बाड़ापदमपुरा क्षेत्र में आरक्षित की गई जमीन पर जेडीए योजना लाएगा। 2500 हेक्टेयर में यह शहर का नया आर्थिक केंद्र होगा। आवासीय भूखंडों के अलावा व्यावसायिक और औद्योगिक क्षेत्र विकसित किए जाएंगे। जेडीए इस भूमि का लैंड यूज प्लान लागू करने अधिसूचना जारी करेगा। जेडीए अधिकारियों की मानें तो नगरीय विकास मंत्री शांति धारीवाल ने अधिसचना जारी करने की स्वीकृति दे दी हैं। अधिकारियों का कहना है कि सर्वे में जहां आबादी बसी हुई है. वहां आवासीय प्रोजेक्ट आएंगे। जेडीए जमीन को अवाप्त नहीं करेगा।

#### किसके लिए कितनी जमीन है **आरक्षित**

| श्रेणी     | हेक्टेयर | प्रतिशत |
|------------|----------|---------|
| आवासीय     | 1639     | 65.87   |
| व्यावसायिक | 130      | 6.27    |
| औद्योगिक   | 369.5    | 14.87   |