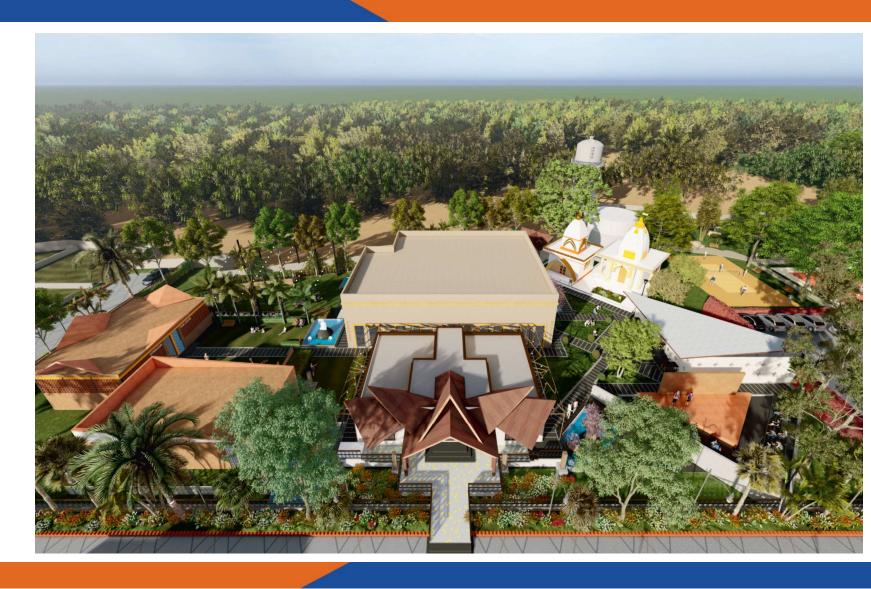

# CLUB HOUSE 50+ AMENITIES

#### JAIN TEMPLE 400sqft. Land

#### HINDU RAM TEMPLE 400sqft.

Open Marriage Hall And Multi Purpose Hall: 5965SQFT.

Open Green Party Area: 3000SQFT.

Swimming pool with changing area: 650sqft.

#### CLUB HOUSE TOP VIEW