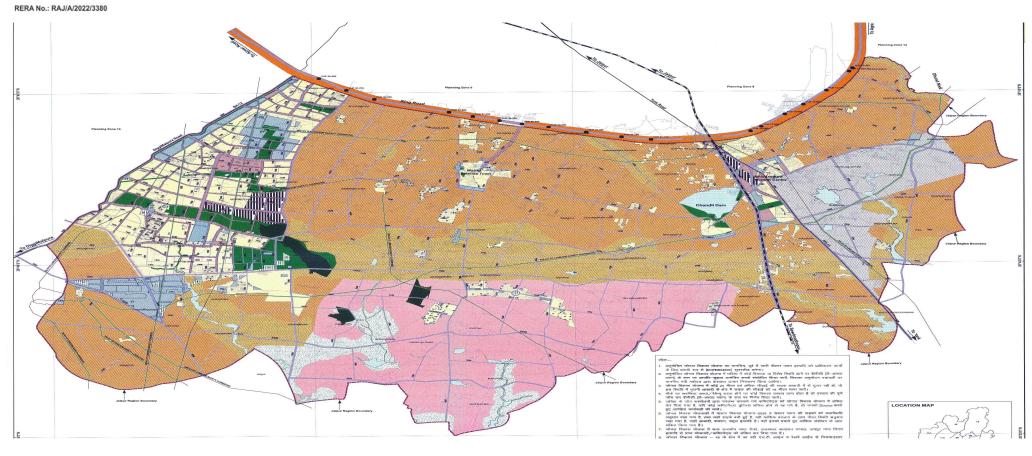

12mile, Bilwa, Shivdaspura, Shitla





- 1. GANDHI NAGAR RAILWAY SATITION
- 2. SANGANER RAILWAY SATION NEW ANUSMENT ON 14-01-2024

1. JAIPUR INTERNATIONAL AIRPORT







**Industrial Area** 

- 1. VIMALPURA INDUSTRIAL
- 2. RIICO INDUSTRIAL AREA PRAHLADPURA
- 3. SITAPURA INDUSTRIAL AREA
- 4. RIICO INDUSTRIAL AREA NIMODIA



- 1. CHOKHI DHANI
- 2. MALLS
- 3. CHANDLAI LAK AND BURDY PARK)
- 4. INDESTRIAL PARK AND GROUTH CITY
- 5. PADAMPURA JAIN TEMPLE & BARKHEDA JAIN TEMPLE)
- 6. SARAL BHARI JI MANDIR
- 7. RADHASWAMI SATSANG VYAS
- 8. MARRIAGE GARDEN GATHABHANDHAN AND MANY MORE
- 9. HOTELS
- 10. PETROL PUMP
- 11. BANKS BOB AND SBI SHIVDASPURA (ATM )
- 12. AKSHAY PATRA TEMPLE

## TOWNSHIP GOOGLE PLAN







## MASTER PLAN 2025





## MASTER PLAN 2025 TONK ROAD AREA





## JDA ZONAL MAP 15





## JDA ZONAL MAP 15





MAP 15 OLD

MAP 15 NEW



## TONK ROAD 1<sup>ST</sup> INDIA NEWS



QR CODE NEWS LINK





#### TONK ROAD NEWS DAINIK BHASKAR



| भू-उपयोग           | क्षेत्रफल हेक्टेयर में |
|--------------------|------------------------|
| आवासीय             | 16.83                  |
| पब्लिक सेमी पब्लि  | क <b>2.89</b>          |
| स्पेशल एरिया       | 542.16                 |
| यू-2 हाई इन्टेंसटी | जोन 1030.14            |
| यू-3 लो इन्टेंसटी  | जोन 500.16             |



20% एरिया में इंडस्ट्रियल डवलपमेंट करेंगे। टोंक रोड-रिंग रोड से कनेक्टिवटी के लिए चौड़ी सड़कों का नेटवर्क बनेगा। - गौरव गोयल, जेडीसी



### TONK ROAD NEWS RAJASTHAN PATRIKA





#### जेडीए के लैंड यूज प्लान पर राज्य सरकार ने लगाई मुहर

# 2500 हेक्टेयर में योजना, शिवदासपुरा-बाड़ापदमपुरा बनेगा नया आर्थिक