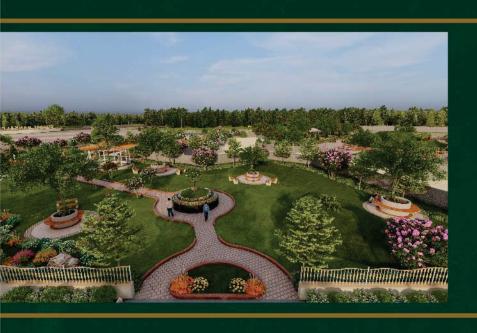

# Pawan Park

- Kids play area
- Pargola
- Flower bed zone
- Open air gym
- Gazebo

# Flower Bed Zone

Pleasing area of ground, used for the display of beautiful flowers

# Pargola

A rectangular outdoor structure made from columns and posts is designed to provide shade from the harsh sun rays.

# Gazebo

An outdoor structure that has a roof and a sitting facility where you can sit and have a conversation