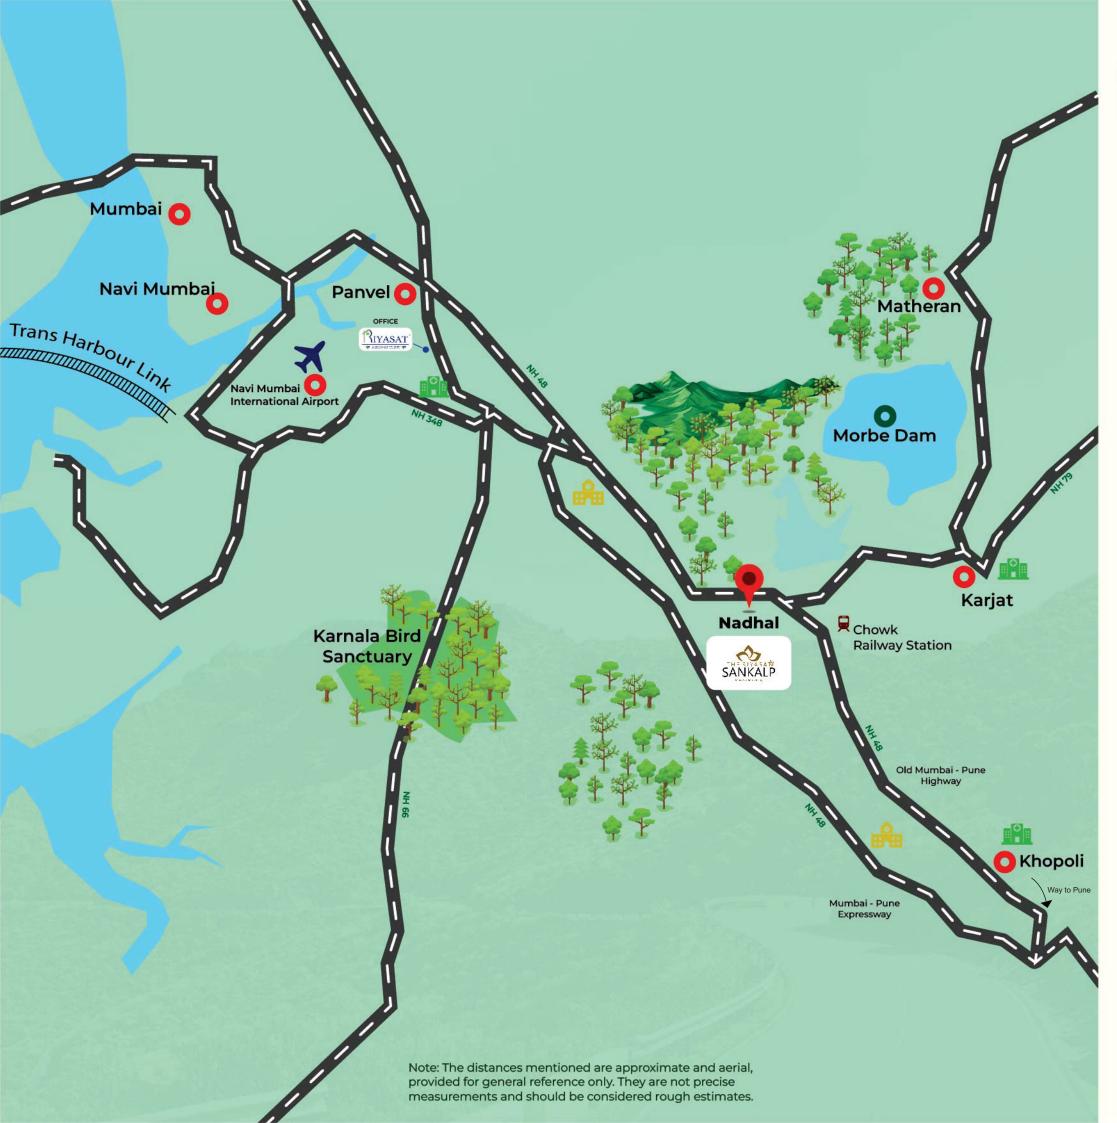

# WHY THE RIYASAT SANKALP?

We connect you with...

Airport: 20 mins

Trans Harbour Link: 30 mins

Navi Mumbai: 15 mins Chowk Station: 5 mins Riyasat Office: 15 mins

# **EDUCATION**

- Reliance Foundation School Lodhivali 14 Min (4 km)
- JH Ambani School and College Lodhivali 14 Min (4 km)
- Chhatrapati Shivaji Maharaj University 22 Min (11 km)

# **HEALTH**

- · Sanjeevani Hospital (Khopoli) 30 Mins (20 km)
- Dhirubhai Ambani Hospital 12 Mins (3.7 km)
- Gandhi Hospital Panvel 34 Mins (19 km)

# **IT INDUSTRY**

- · Mohpada Industry 22 Min (8 km)
- Khopoli Industrial Area 32 Mins (20 km)
- JSW Steel 26 Min (11 km)
- Upcoming IT Park in Kharghar

# **WEEKENDS POINTS**

- Radisson Blu Hotel Karjat
- Monteria Resort
- · Villament Resort & Many more
- Matheran
- Shivganga Waterpark
- Kalavantin Durg Trek & Many More
- Imagica
- Karnala Bird Sanctuary & Fort