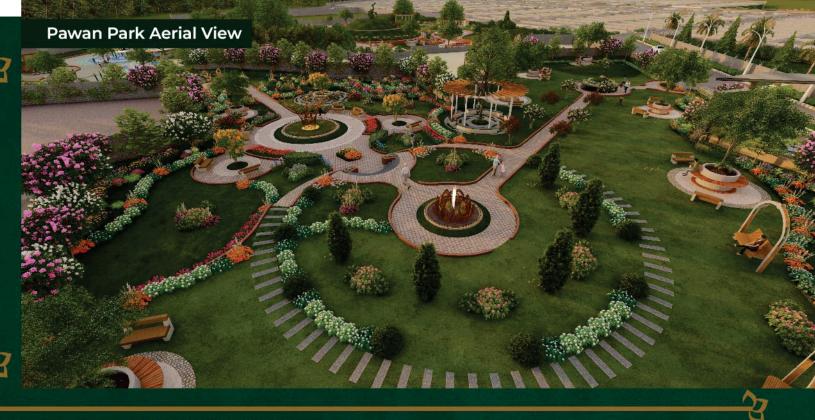

# Pawan Park

- Kids play area
- Pargola
- Flower bed zone
- Open air gym
- Gazebo

# Flower Bed Zone

Pleasing area of ground, used for the display of beautiful flowers

# Pargola

A rectangular outdoor structure made from columns and posts is designed to provide shade from the harsh sun rays.

# Gazebo

An outdoor structure that has a roof and a sitting facility where you can sit and have a conversation