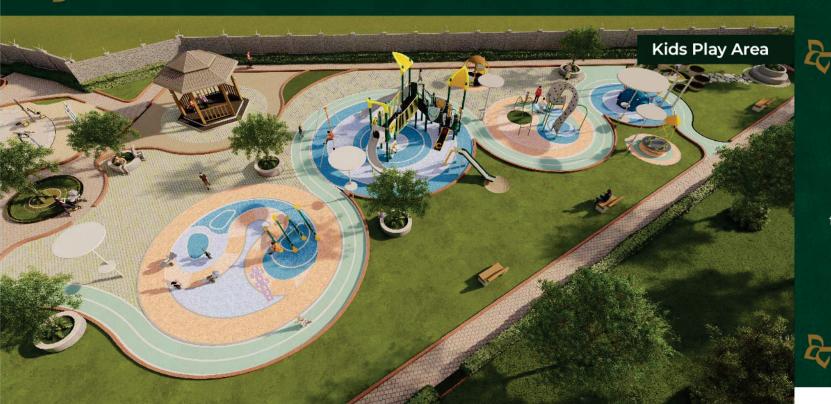

# Pawan Park

- Kids play area
- Pargola
- Flower bed zone
- Open air gym
- Gazebo