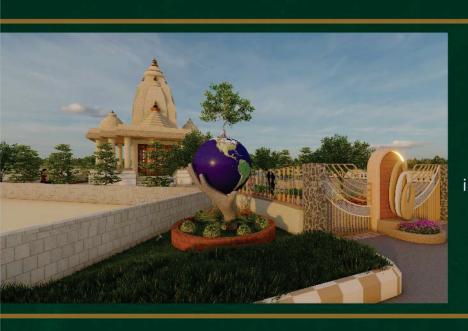

# Vasundhara Park

Hindu Temple is situated in this park where devotees can meet together to worship the God.