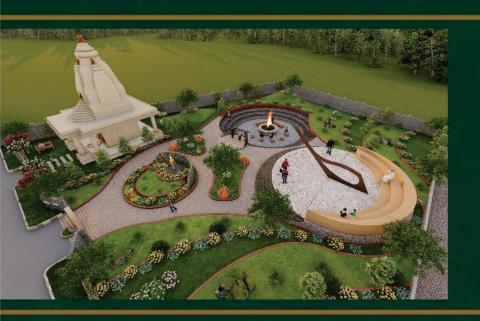

# Agni Park

- Fire pit zone
- Jain temple
- Open air discussion zone

# **Jain Temple**

This is a magnificent creation and a place of worship for the Jain community.

# Fire Pit Zone

An area that offers the opportunity to enjoy bonfires and have a small gathering in the evening.