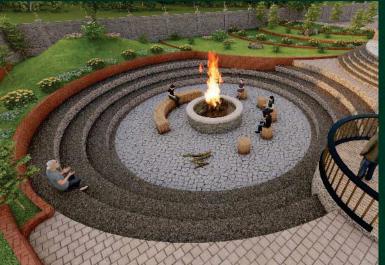

# Agni Park

- Fire pit zone
- Jain temple
- Open air discussion zone

# Fire Pit Zone

An area that offers the opportunity to enjoy bonfires and have a small gathering in the evening.