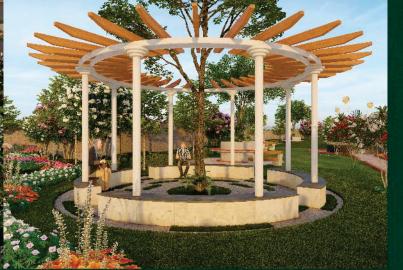

# Pargola

A rectangular outdoor structure made from columns and posts is designed to provide shade from the harsh sun rays.