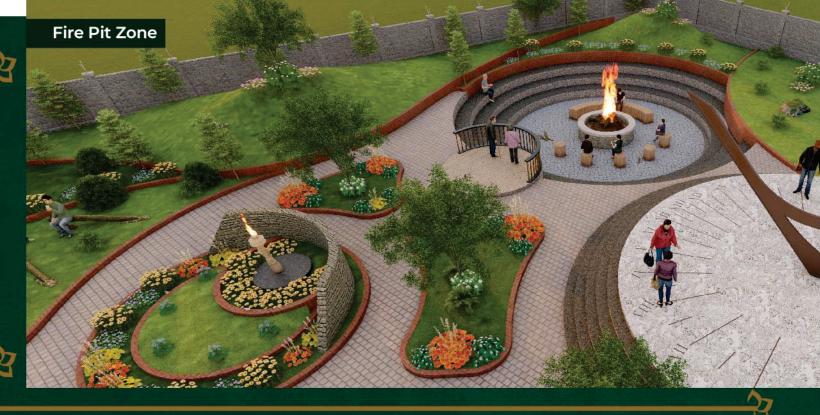

# Agni Park

- Fire pit zone
- Jain temple
- Open air discussion zone

# Fire Pit Zone

An area that offers the opportunity to enjoy bonfires and have a small gathering in the evening.