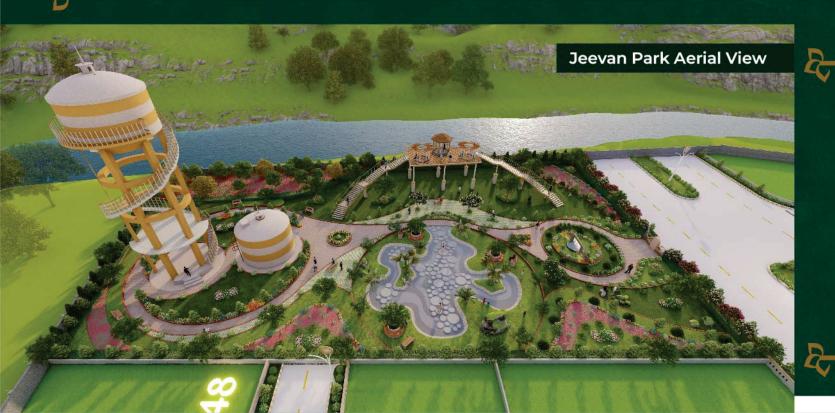

# Jeevan Park

- OHSR & CWR
- Hill Watch Tower

Highest point from where you can enjoy the beautiful view of entire township