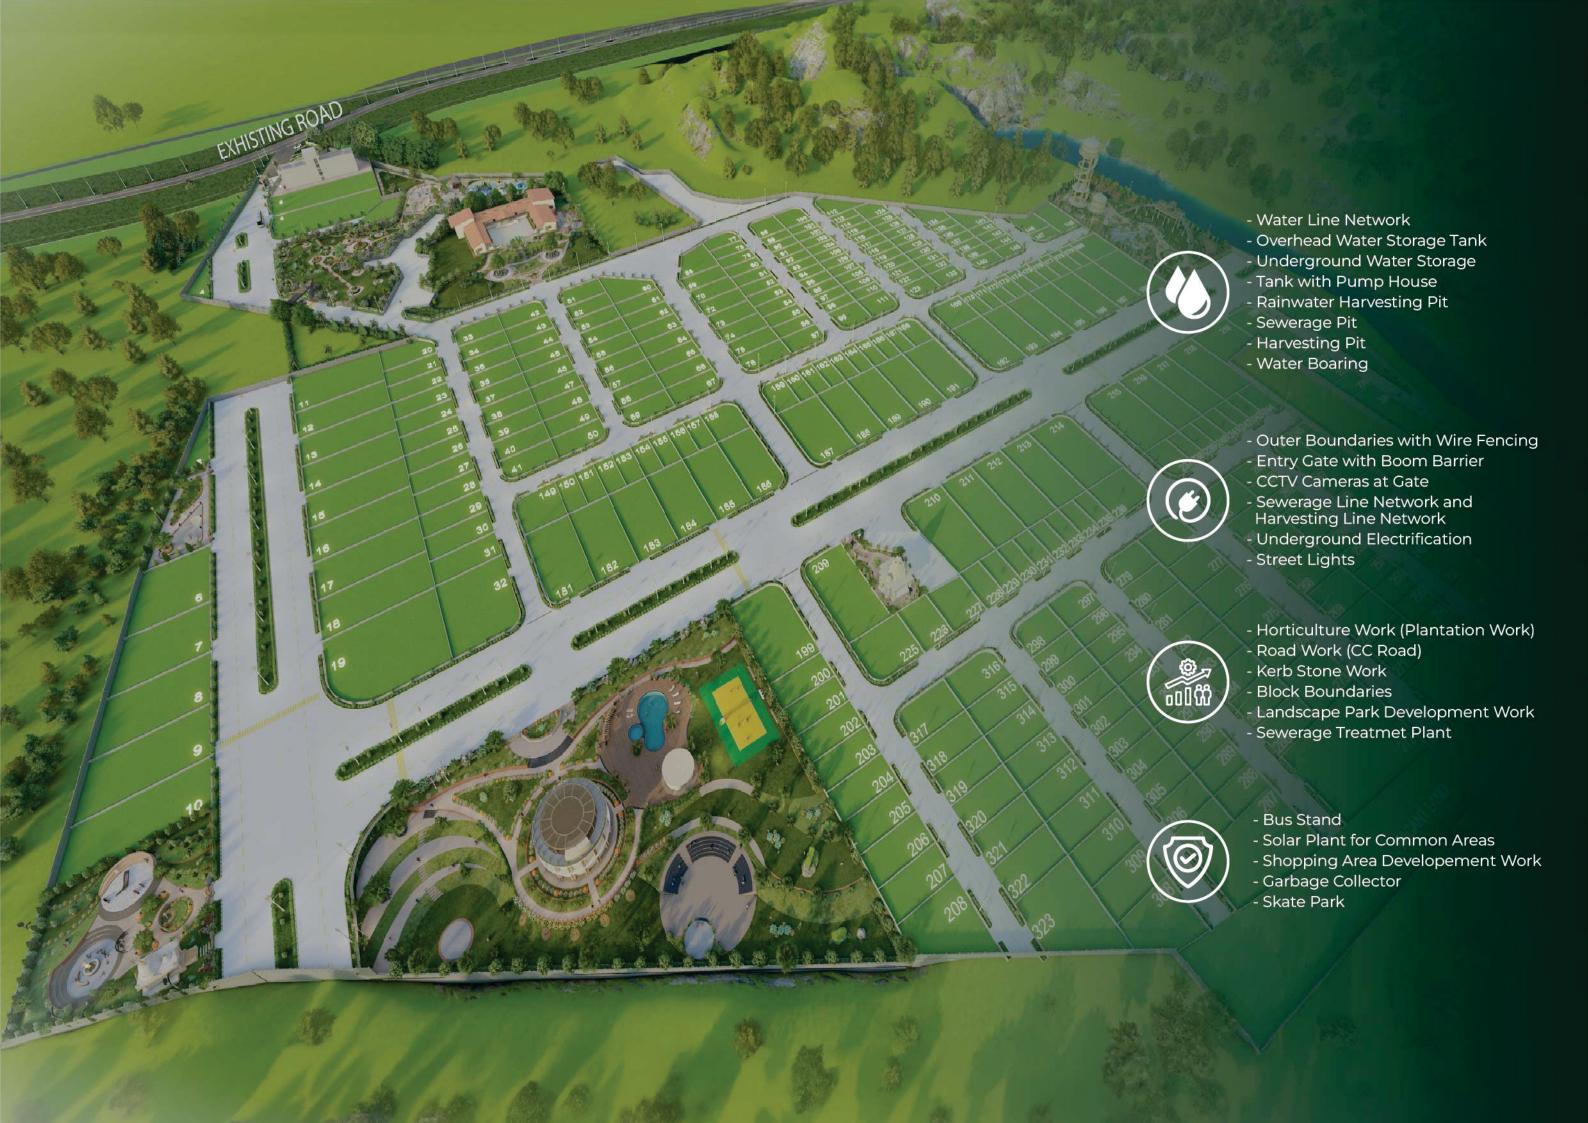

# **HIGHLIGHTS**

- Ample of Amenities
- 1.51 FSI Facility (G+1)
- 37 Acres Area of Land
- Residential & Commercial Plots
- Plots Size Starting From 1100 sq.ft.
- Roads With 9 Mtrs, 12 Mtrs &
   30 Mtrs Widening