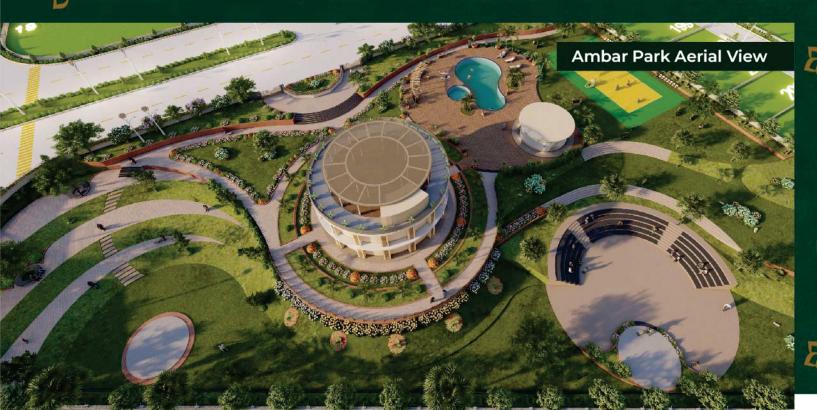

# **Ambar Park**

- Multipurpose Club house
- Volleyball court
- Swimming Pool
- Amphitheater
- Open air party zone
- Multipurpose lawn

# **Swimming Pool**

Pool having fresh water where you can enjoy swimming and have some leisure time with friends and family

# **Amphitheater**

A circular structure without a roof and with rows of seats that rise in steps around an open space.

# Multi Purpose Club House

A building structure that consists of an indoor gym facility, library and a roof top meditation centre.