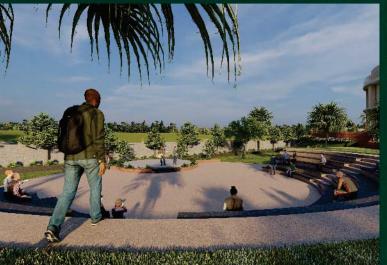

# **Amphitheater**

A circular structure without a roof and with rows of seats that rise in steps around an open space.