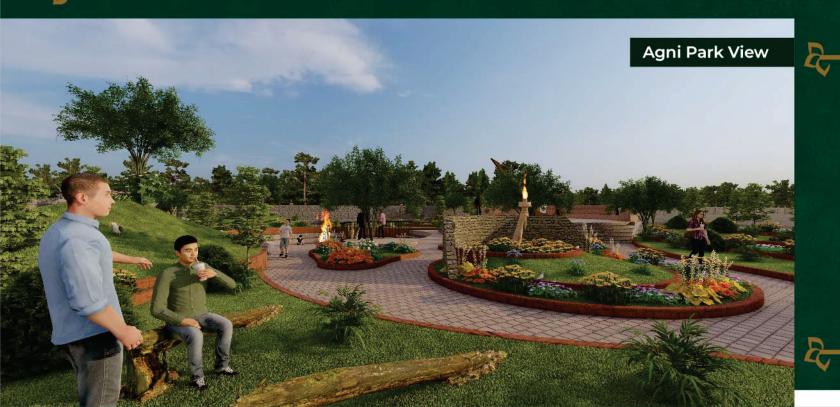

nitial education facility is also being provided within the township for children.





# Pawan Park

- Kids play area
- Pargola
- Flower bed zone
- Open air gym
- Gazebo



# Flower Bed Zone

Pleasing area of ground, used for the display of beautiful flowers





# Pargola

A rectangular outdoor structure made from columns and posts is designed to provide shade from the harsh sun rays.



# Gazebo

An outdoor structure that has a roof and a sitting facility where you can sit and have a conversation





# Agni Park

- Fire pit zone
- Jain temple
- Open air discussion zone



# **Jain Temple**

This is a magnificent creation and a place of worship for the Jain community.





# Fire Pit Zone

An area that offers the opportunity to enjoy bonfires and have a small gathering in the evening.



# **Open Air Discussion Zone**

Sitting facility under open sky, built at some height, where can you sit, relax and have some discussion.





# **Ambar Park**

- Multipurpose Club house
- Volleyball court
- Swimming Pool
- Amphitheater
- Open air party zone
- Multipurpose lawn

# **Roof Meditation Centre**



# **Swimming Pool**

Pool having fresh water where you can enjoy swimming and have some leisure time with friends and family





# **Amphitheater**

A circular structure without a roof and with rows of seats that rise in steps around an open space.



# Multi Purpose Club House

A building structure that consists of an indoor gym facility, library and a roof top meditation centre.