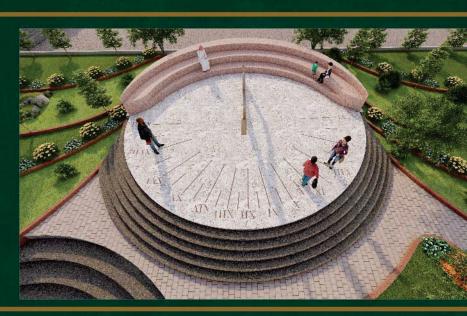

# **Open Air Discussion Zone**

Sitting facility under open sky, built at some height, where can you sit, relax and have some discussion.