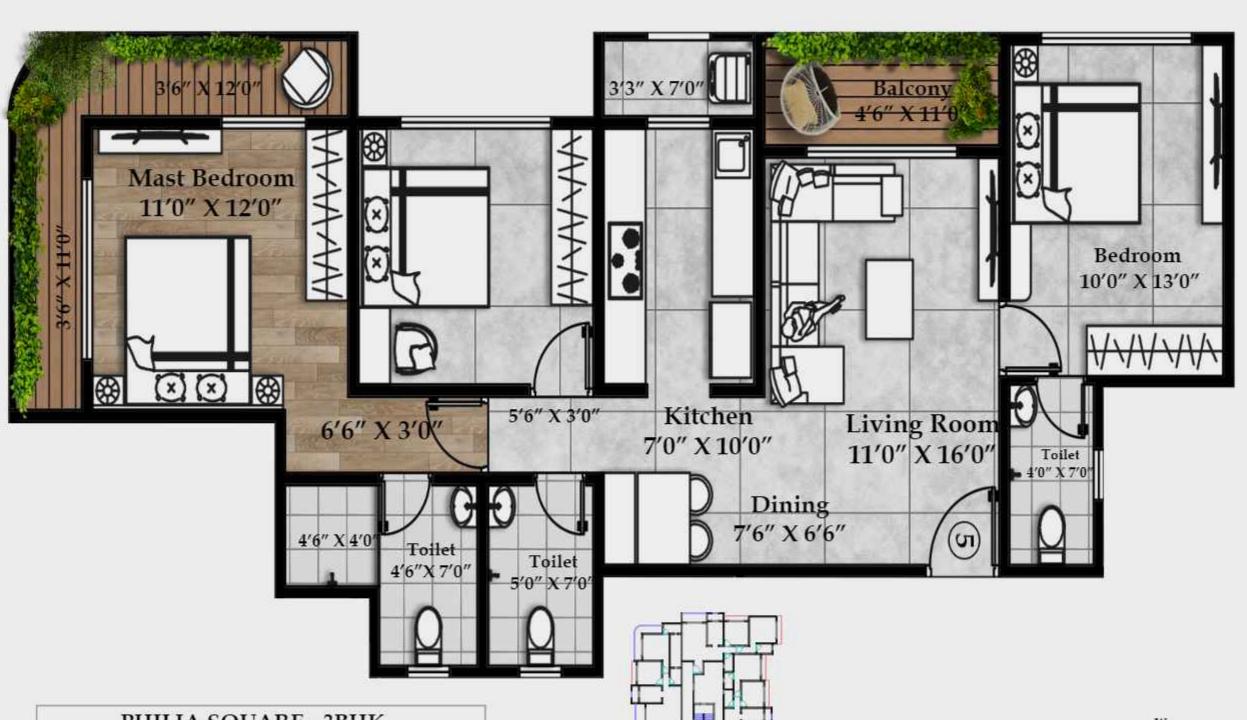

|                            | T                   |                 | -                    |
|----------------------------|---------------------|-----------------|----------------------|
| FLAT NO.                   | RERA CARPET<br>AREA | BALCONY<br>AREA | TOTAL CARPET<br>AREA |
| 305, 405, 505,<br>605, 705 | 82.83 5Q.MT.        | 16.85 SQ.MT.    | 99.68 5Q.MT.         |
|                            | 891.58 SQ.FT.       | 181.37 5Q.FT.   | 1072.95 SQ.FT.       |