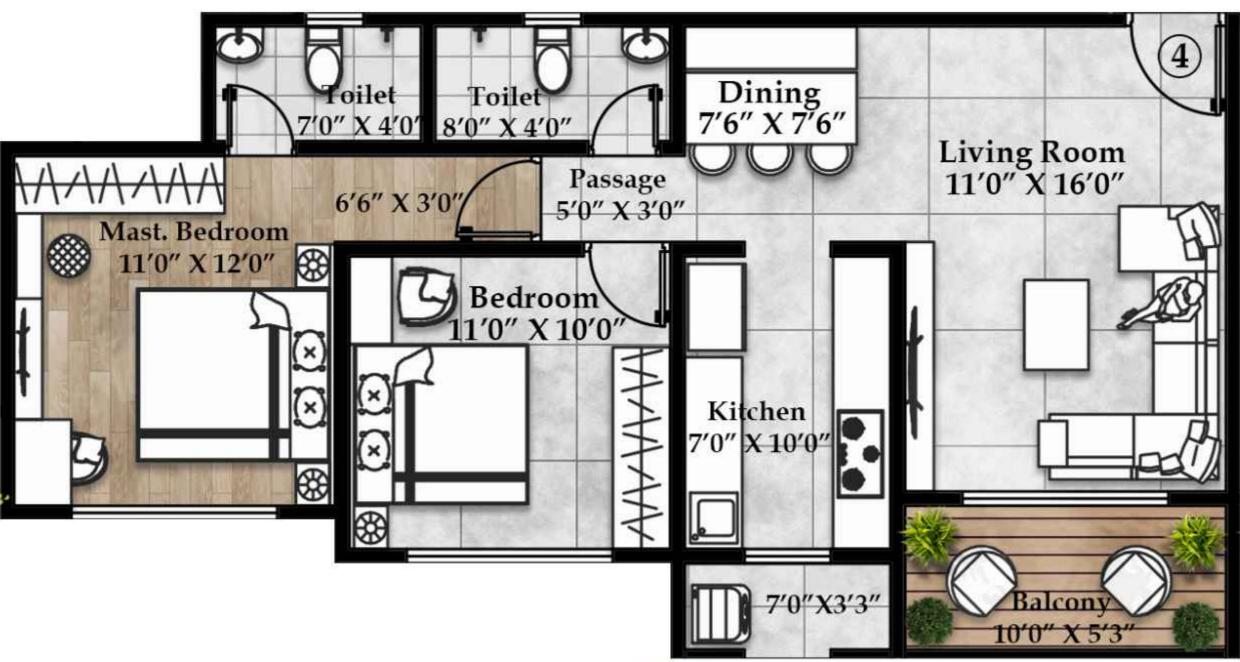

#### PHILIA SQUARE

TOWARDS TEMBHODE

15M WIDE ROAD

TOWARDS RAILWAY STATION

LÈ PALAZZO

| PHILIA SQUARE - 2BHK       |                     |                 |               |
|----------------------------|---------------------|-----------------|---------------|
| FLAT NO.                   | RERA CARPET<br>AREA | BALCONY<br>AREA | TOTAL CARPET  |
| 301, 401, 501,<br>601, 701 | 62.18 SQ.MT.        | 7.49 SQ.MT.     | 69.67 SQ.MT.  |
|                            | 669.31 SQ.FT.       | 80.62 SQ.FT.    | 749.93 SQ.FT. |