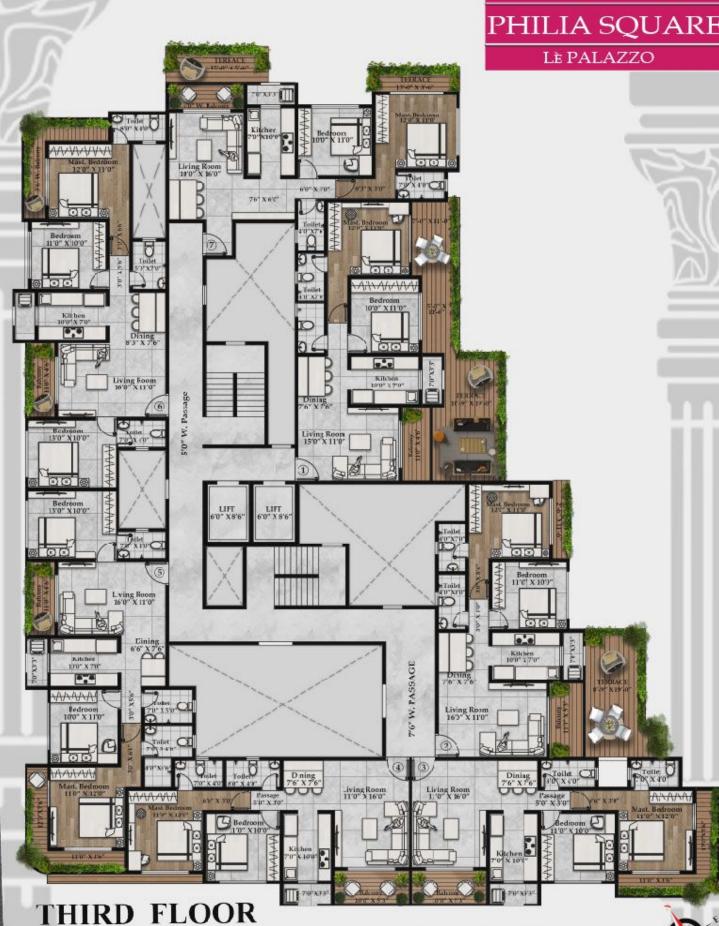

#### PHILIA SQUARE

TOWARDS TEMBHODE

15M WIDE ROAD

TOWARDS RAILWAY STATION

LÈ PALAZZO

| PHILIA SQUARE - 2BHK       |                     |                 |               |
|----------------------------|---------------------|-----------------|---------------|
| FLAT NO.                   | RERA CARPET<br>AREA | BALCONY<br>AREA | TOTAL CARPET  |
| 301, 401, 501,<br>601, 701 | 62.18 SQ.MT.        | 7.49 SQ.MT.     | 69.67 SQ.MT.  |
|                            | 669.31 SQ.FT.       | 80.62 SQ.FT.    | 749.93 SQ.FT. |

| PHILIA SQUARE - 2BHK       |                     |                 |               |
|----------------------------|---------------------|-----------------|---------------|
| FLAT NO.                   | RERA CARPET<br>AREA | BALCONY<br>AREA | TOTAL CARPET  |
| 302, 402, 502,<br>602, 702 | 63.25 SQ.MT.        | 8.11 SQ.MT.     | 71.36 SQ.MT.  |
|                            | 680.82 5Q.FT.       | 87.30 5Q.FT.    | 768.12 SQ.FT. |

| PHILIA SQUARE - 2BHK       |                     |                 |               |
|----------------------------|---------------------|-----------------|---------------|
| FLAT NO.                   | RERA CARPET<br>AREA | BALCONY<br>AREA | TOTAL CARPET  |
| 303, 403, 503,<br>603, 703 | 64.46 5Q.MT.        | 17.93 SQ.MT.    | 82.39 SQ.MT.  |
|                            | 693.25 SQ.FT.       | 193.00 SQ.FT.   | 886.85 SQ.FT. |

| PHILIA SQUARE - 2BHK        |                     |                 |               |
|-----------------------------|---------------------|-----------------|---------------|
| FLAT NO.                    | RERA CARPET<br>AREA | BALCONY<br>AREA | TOTAL CARPET  |
| 304, 404, 504,<br>6024, 704 | 63.52 SQ.MT.        | 8.33 SQ.MT.     | 71.85 SQ.MT.  |
|                             | 683.73 5Q.FT.       | 89.66 5Q.FT.    | 773.39 5Q.FT. |

|                            | T                   |                 | -                    |
|----------------------------|---------------------|-----------------|----------------------|
| FLAT NO.                   | RERA CARPET<br>AREA | BALCONY<br>AREA | TOTAL CARPET<br>AREA |
| 305, 405, 505,<br>605, 705 | 82.83 5Q.MT.        | 16.85 SQ.MT.    | 99.68 5Q.MT.         |
|                            | 891.58 SQ.FT.       | 181.37 5Q.FT.   | 1072.95 SQ.FT.       |

| PI             | PHILIA SQUARE - 3BHK |                 |                      |  |
|----------------|----------------------|-----------------|----------------------|--|
| FLAT NO.       | RERA CARPET<br>AREA  | BALCONY<br>AREA | TOTAL CARPET<br>AREA |  |
| 306, 406, 506, | 81.07 SQ.MT.         | 15.02 SQ.MT.    | 96.09 SQ.MT.         |  |
| 606, 706       | 872.64 SQ.FT.        | 161.68 SQ FT.   | 1034.32 SQ.FT.       |  |

| PHILIA SQUARE - 2BHK  |                     |                 |               |
|-----------------------|---------------------|-----------------|---------------|
| FLAT NO.              | RERA CARPET<br>AREA | BALCONY<br>AREA | TOTAL CARPET  |
| 307, 407, 507,<br>607 | 65.19 5Q.MT.        | 6.99 SQ.MT.     | 72.18 5Q.MT.  |
|                       | 701.71 SQ.FT.       | 75.24 SQ.FT.    | 776.95 SQ.FT. |