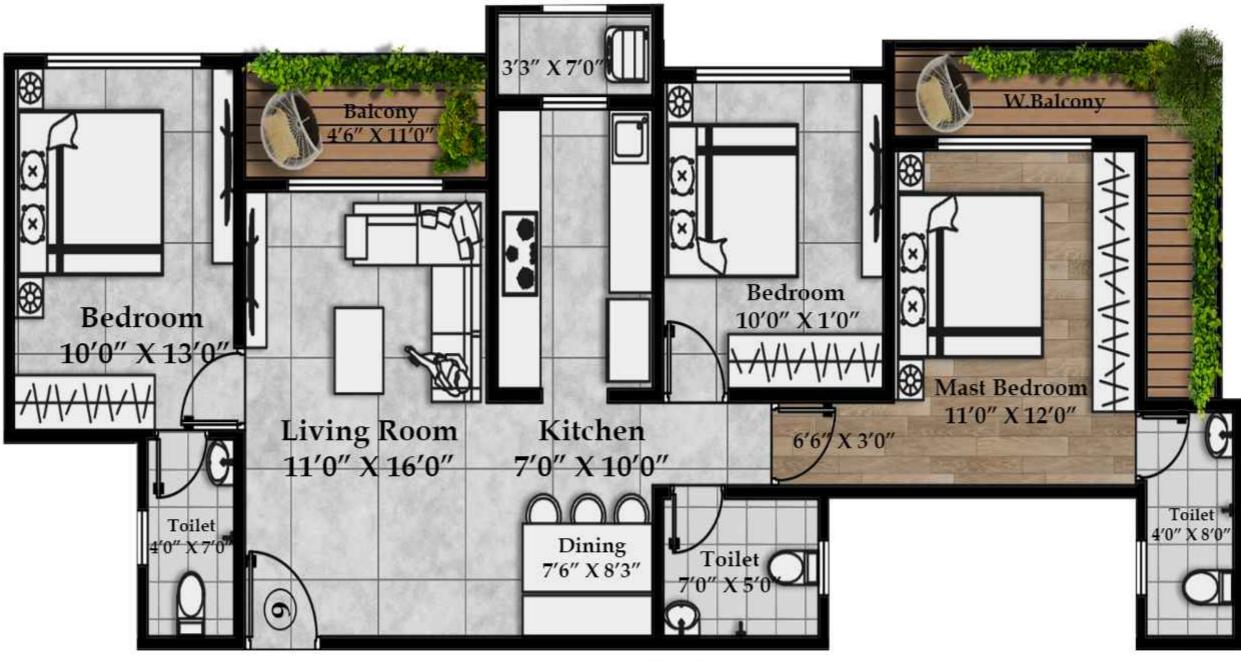

| PI             | PHILIA SQUARE - 3BHK |                 |                      |  |
|----------------|----------------------|-----------------|----------------------|--|
| FLAT NO.       | RERA CARPET<br>AREA  | BALCONY<br>AREA | TOTAL CARPET<br>AREA |  |
| 306, 406, 506, | 81.07 SQ.MT.         | 15.02 SQ.MT.    | 96.09 SQ.MT.         |  |
| 606, 706       | 872.64 SQ.FT.        | 161.68 SQ FT.   | 1034.32 SQ.FT.       |  |