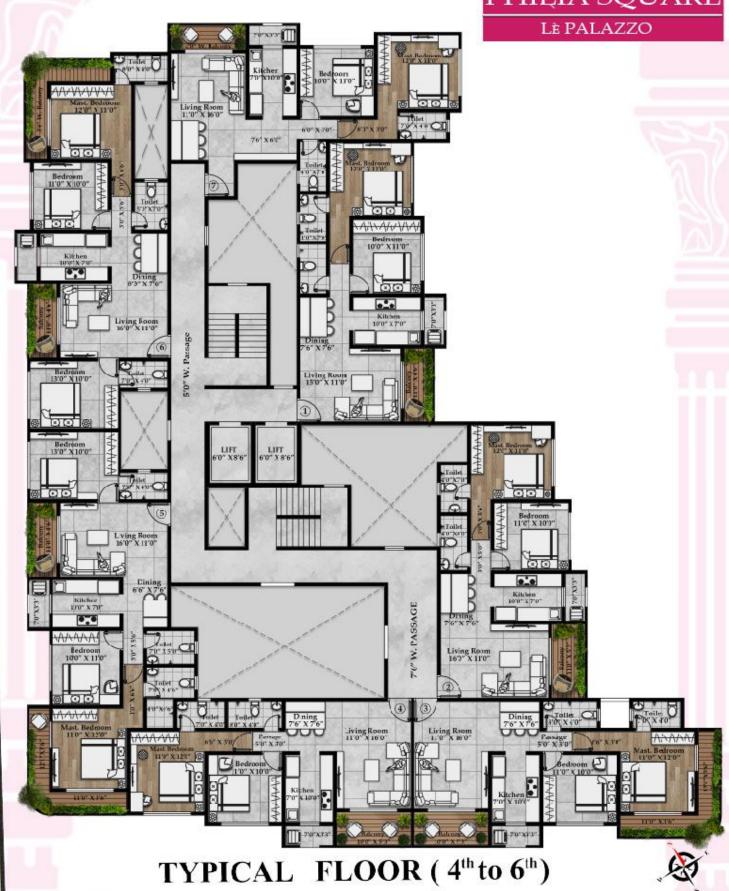

#### PHILIA SQUARE

TOWARDS TEMBHODE

15M WIDE ROAD

TOWARDS RAILWAY STATION

LÈ PALAZZO

| PHILIA SQUARE - 2BHK       |                     |                 |               |
|----------------------------|---------------------|-----------------|---------------|
| FLAT NO.                   | RERA CARPET<br>AREA | BALCONY<br>AREA | TOTAL CARPET  |
| 301, 401, 501,<br>601, 701 | 62.18 SQ.MT.        | 7.49 SQ.MT.     | 69.67 SQ.MT.  |
|                            | 669.31 SQ.FT.       | 80.62 SQ.FT.    | 749.93 SQ.FT. |