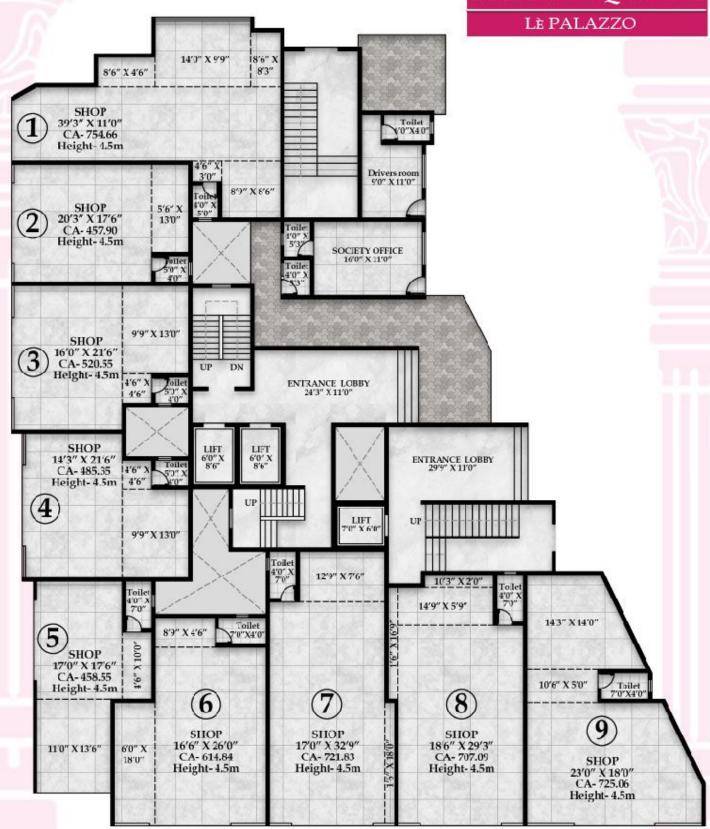

#### PHILIA SQUARE



GROUND FLOOR





# PHILIA SQUARE



FIRST FLOOR





# JA SQUARE



**SECOND FLOOR** 





## JA SQUARE



TOWARDS TEMBHODE

15M WIDE ROAD

TOWARDS RAILWAY STATION



### PHILIA SQUARE





#### PHILIA SQUARE



TOWARDS TEMBHODE

15M WIDE ROAD

TOWARDS RAILWAY STATION



LÈ PALAZZO





| PHILIA SQUARE - 2BHK       |                     |                 |               |
|----------------------------|---------------------|-----------------|---------------|
| FLAT NO.                   | RERA CARPET<br>AREA | BALCONY<br>AREA | TOTAL CARPET  |
| 301, 401, 501,<br>601, 701 | 62.18 SQ.MT.        | 7.49 SQ.MT.     | 69.67 SQ.MT.  |
|                            | 669.31 SQ.FT.       | 80.62 SQ.FT.    | 749.93 SQ.FT. |











| PHILIA SQUARE - 2BHK       |                     |