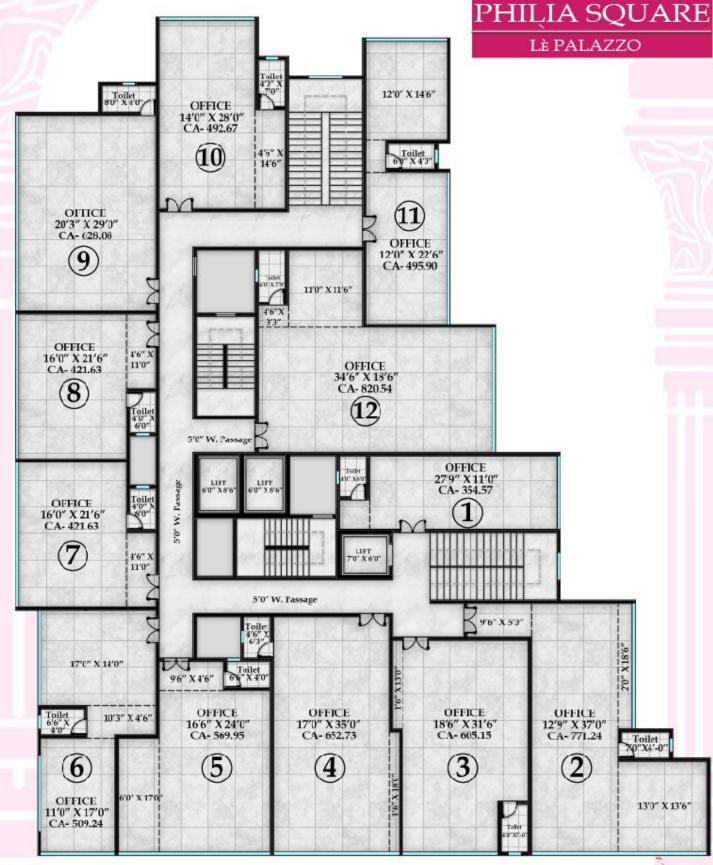

#### PHILIA SQUARE



GROUND FLOOR





# PHILIA SQUARE



FIRST FLOOR





# JA SQUARE



**SECOND FLOOR** 





## JA SQUARE



TOWARDS TEMBHODE

15M WIDE ROAD

TOWARDS RAILWAY STATION



### PHILIA SQUARE





#### PHILIA SQUARE



TOWARDS TEMBHODE

15M WIDE ROAD

TOWARDS RAILWAY STATION



LÈ PALAZZO





| PHILIA SQUARE - 2BHK       |                     |                 |               |
|----------------------------|---------------------|-----------------|---------------|
| FLAT NO.                   | RERA CARPET<br>AREA | BALCONY<br>AREA | TOTAL CARPET  |
| 301, 401, 501,<br>601, 701 | 62.18 SQ.MT.        | 7.49 SQ.MT.     | 69.67 SQ.MT.  |
|                            | 669.31 SQ.FT.       | 80.62 SQ.FT.    | 749.93 SQ.FT. |











| PHILIA SQUARE - 2BHK       |                     |                 |               |
|----------------------------|---------------