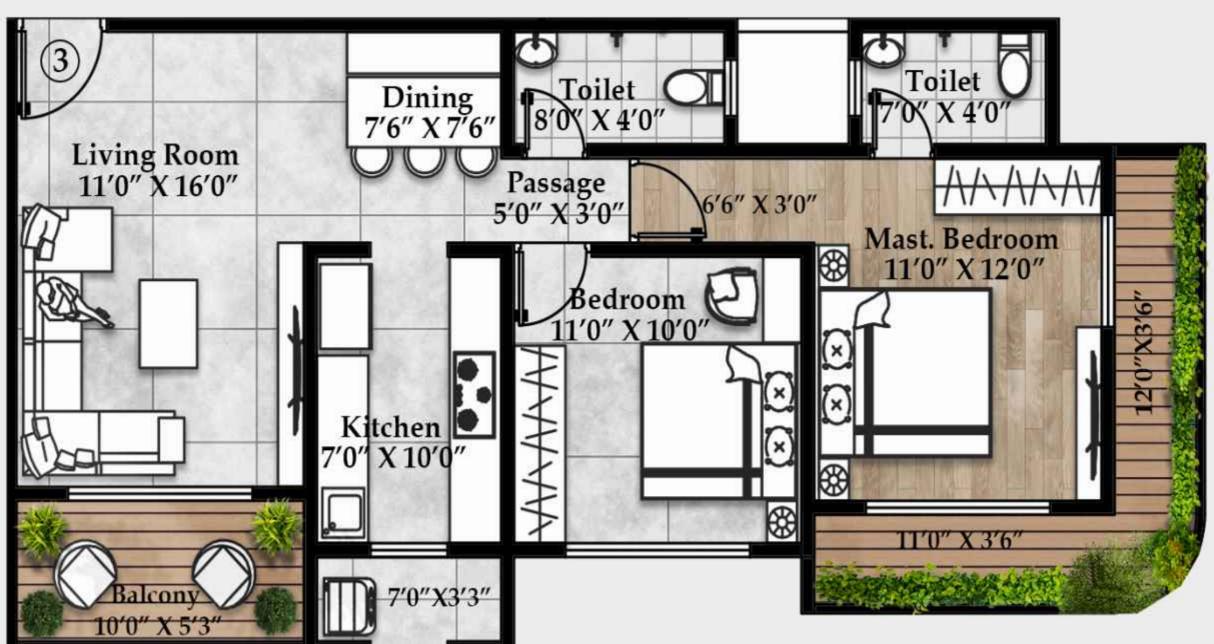

#### PHILIA SQUARE

TOWARDS TEMBHODE

15M WIDE ROAD

TOWARDS RAILWAY STATION

LÈ PALAZZO

| PHILIA SQUARE - 2BHK       |                     |                 |               |
|----------------------------|---------------------|-----------------|---------------|
| FLAT NO.                   | RERA CARPET<br>AREA | BALCONY<br>AREA | TOTAL CARPET  |
| 301, 401, 501,<br>601, 701 | 62.18 SQ.MT.        | 7.49 SQ.MT.     | 69.67 SQ.MT.  |
|                            | 669.31 SQ.FT.       | 80.62 SQ.FT.    | 749.93 SQ.FT. |