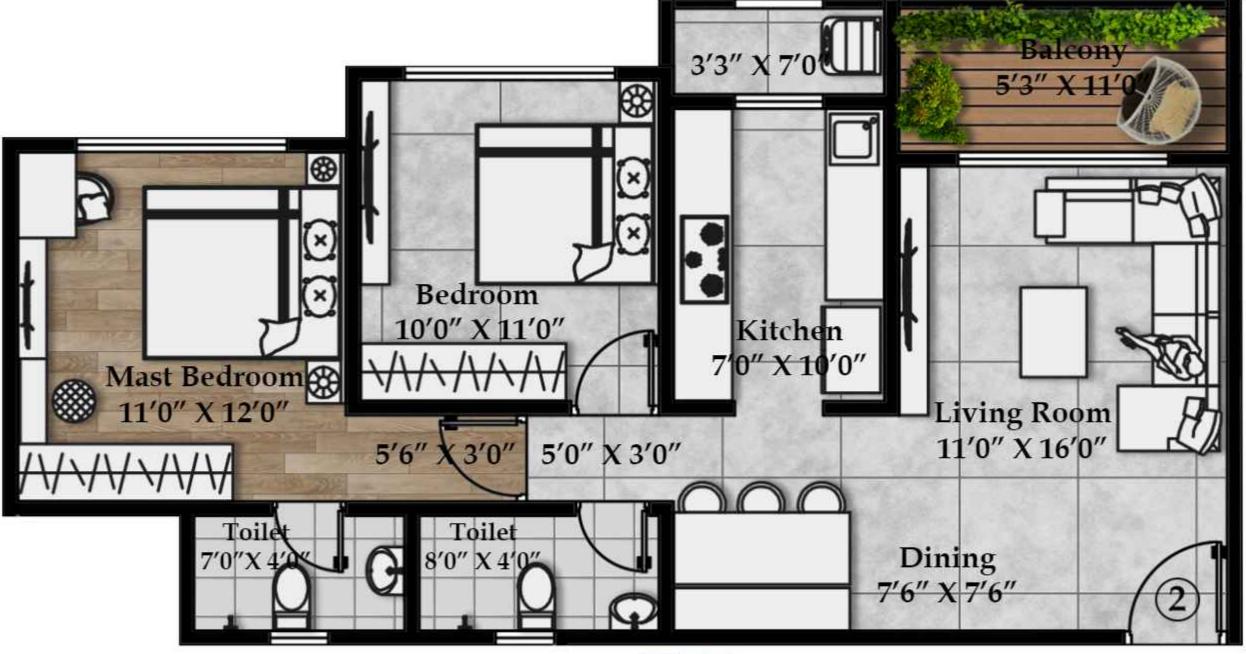

#### PHILIA SQUARE

TOWARDS TEMBHODE

15M WIDE ROAD

TOWARDS RAILWAY STATION

LÈ PALAZZO

| PHILIA SQUARE - 2BHK       |                     |                 |               |
|----------------------------|---------------------|-----------------|---------------|
| FLAT NO.                   | RERA CARPET<br>AREA | BALCONY<br>AREA | TOTAL CARPET  |
| 301, 401, 501,<br>601, 701 | 62.18 SQ.MT.        | 7.49 SQ.MT.     | 69.67 SQ.MT.  |
|                            | 669.31 SQ.FT.       | 80.62 SQ.FT.    | 749.93 SQ.FT. |

| PHILIA SQUARE - 2BHK       |                     |                 |               |
|----------------------------|---------------------|-----------------|---------------|
| FLAT NO.                   | RERA CARPET<br>AREA | BALCONY<br>AREA | TOTAL CARPET  |
| 302, 402, 502,<br>602, 702 | 63.25 SQ.MT.        | 8.11 SQ.MT.     | 71.36 SQ.MT.  |
|                            | 680.82 5Q.FT.       | 87.30 5Q.FT.    | 768.12 SQ.FT. |

| PHILIA SQUARE - 2BHK       |                     |                 |               |
|----------------------------|---------------------|-----------------|---------------|
| FLAT NO.                   | RERA CARPET<br>AREA | BALCONY<br>AREA | TOTAL CARPET  |
| 303, 403, 503,<br>603, 703 | 64.46 5Q.MT.        | 17.93 SQ.MT.    | 82.39 SQ.MT.  |
|                            | 693.25 SQ.FT.       | 193.00 SQ.FT.   | 886.85 SQ.FT. |

| PHILIA SQUARE - 2BHK        |                     |                 |               |
|-----------------------------|---------------------|-----------------|---------------|
| FLAT NO.                    | RERA CARPET<br>AREA | BALCONY<br>AREA | TOTAL CARPET  |
| 304, 404, 504,<br>6024, 704 | 63.52 SQ.MT.        | 8.33 SQ.MT.     | 71.85 SQ.MT.  |
|                             | 683.73 5Q.FT.       | 89.66 5Q.FT.    | 773.39 5Q.FT. |

|                            | T                   |                 | -                    |
|----------------------------|---------------------|-----------------|----------------------|
| FLAT NO.                   | RERA CARPET<br>AREA | BALCONY<br>AREA | TOTAL CARPET<br>AREA |
| 305, 405, 505,<br>605, 705 | 82.83 5Q.MT.        | 16.85 SQ.MT.    | 99.68 5Q.MT.         |
|                            | 891.58 SQ.FT.       | 181.37 5Q.FT.   | 1072.95 SQ.FT.       |

| PI             | PHILIA SQUARE - 3BHK |                 |                      |  |
|----------------|----------------------|-----------------|----------------------|--|
| FLAT NO.       | RERA CARPET<br>AREA  | BALCONY<br>AREA | TOTAL CARPET<br>AREA |  |
| 306, 406, 506, | 81.07 SQ.MT.         | 15.02 SQ.MT.    | 96.09 SQ.MT.         |  |
| 606, 706       | 872.64 SQ.FT.        | 161.68 SQ FT.   | 1034.32 SQ.FT.       |  |

| PHILIA SQUARE - 2BHK  |                     |                 |               |
|-----------------------|---------------------|-----------------|---------------|
| FLAT NO.              | RERA CARPET<br>AREA | BALCONY<br>AREA | TOTAL CARPET  |
| 307, 407, 507,<br>607 | 65.19 5Q.MT.        | 6.99 SQ.MT.     | 72.18 5Q.MT.  |
|                       | 701.71 SQ.FT.       | 75.24 SQ.FT.    | 776.95 SQ.FT. |