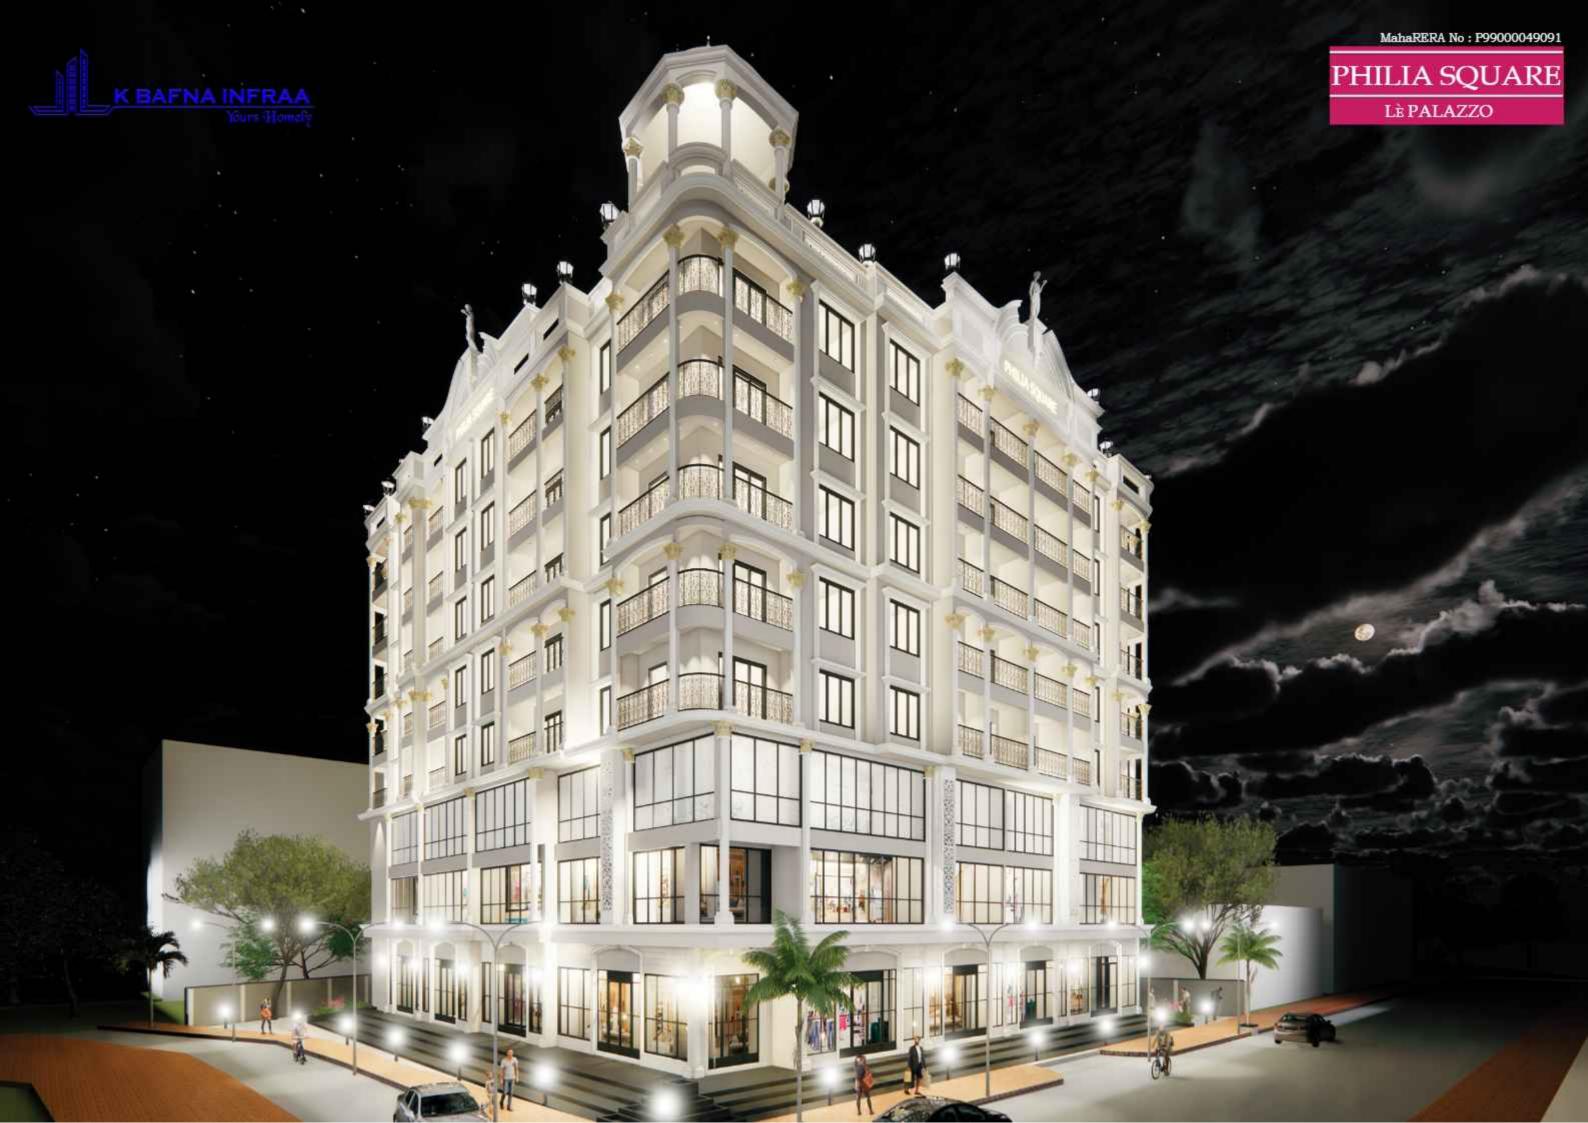

|                      |  |
|----------------|----------------------|-----------------|----------------------|--|
| FLAT NO.       | RERA CARPET<br>AREA  | BALCONY<br>AREA | TOTAL CARPET<br>AREA |  |
| 306, 406, 506, | 81.07 SQ.MT.         | 15.02 SQ.MT.    | 96.09 SQ.MT.         |  |
| 606, 706       | 872.64 SQ.FT.        | 161.68 SQ FT.   | 1034.32 SQ.FT.       |  |











| PHILIA SQUARE - 2BHK  |                     |                 |               |
|-----------------------|---------------------|-----------------|---------------|
| FLAT NO.              | RERA CARPET<br>AREA | BALCONY<br>AREA | TOTAL CARPET  |
| 307, 407, 507,<br>607 | 65.19 5Q.MT.        | 6.99 SQ.MT.     | 72.18 5Q.MT.  |
|                       | 701.71 SQ.FT.       | 75.24 SQ.FT.    | 776.95 SQ.FT. |













**4** 9561111135 / 9821111136 / 8999111115

Office: HT Bafna Compound, Opp. Jeevan Jyot Eye Hospital, Palghar (E)