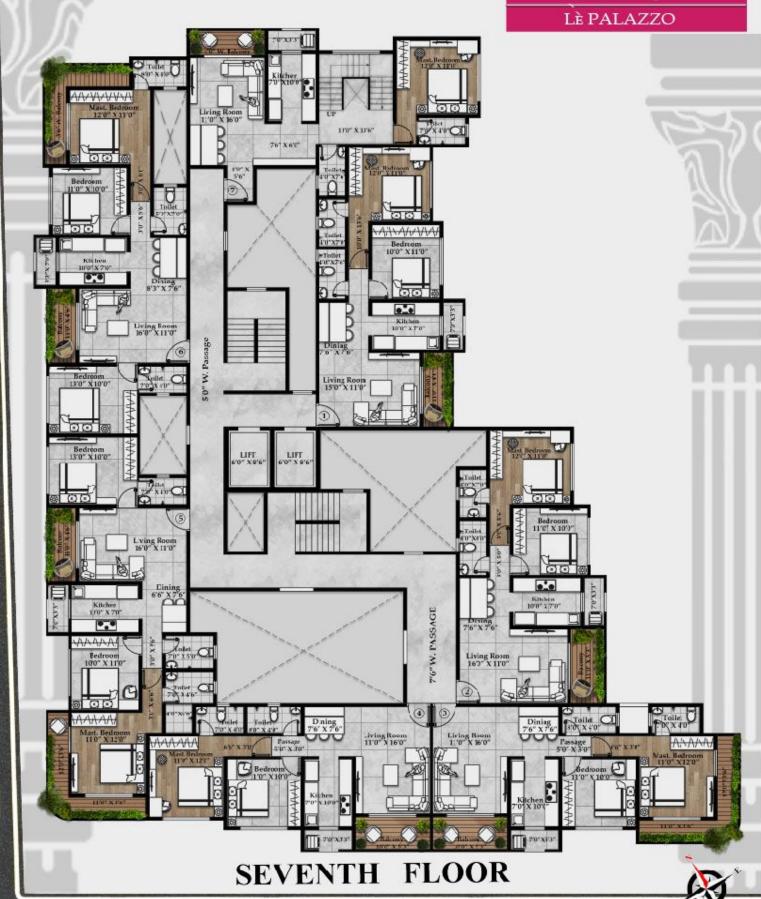

#### PHILIA SQUARE



GROUND FLOOR





# PHILIA SQUARE



FIRST FLOOR





# JA SQUARE



**SECOND FLOOR** 





## JA SQUARE



TOWARDS TEMBHODE

15M WIDE ROAD

TOWARDS RAILWAY STATION



### PHILIA SQUARE





#### PHILIA SQUARE



TOWARDS TEMBHODE

15M WIDE ROAD

TOWARDS RAILWAY STATION



LÈ PALAZZO





| PHILIA SQUARE - 2BHK       |                     |                 |               |
|----------------------------|---------------------|-----------------|---------------|
| FLAT NO.                   | RERA CARPET<br>AREA | BALCONY<br>AREA | TOTAL CARPET  |
| 301, 401, 501,<br>601, 701 | 62.18 SQ.MT.        | 7.49 SQ.MT.     | 69.67 SQ.MT.  |
|                            | 669.31 SQ.FT.       | 80.62 SQ.FT.    | 749.93 SQ.FT. |











| PHILIA SQUARE - 2BHK       |                     |                 |               |
|----------------------------|---------------------|-----------------|---------------|
| FLAT NO.                   | RERA CARPET<br>AREA | BALCONY<br>AREA | TOTAL CARPET  |
| 302, 402, 502