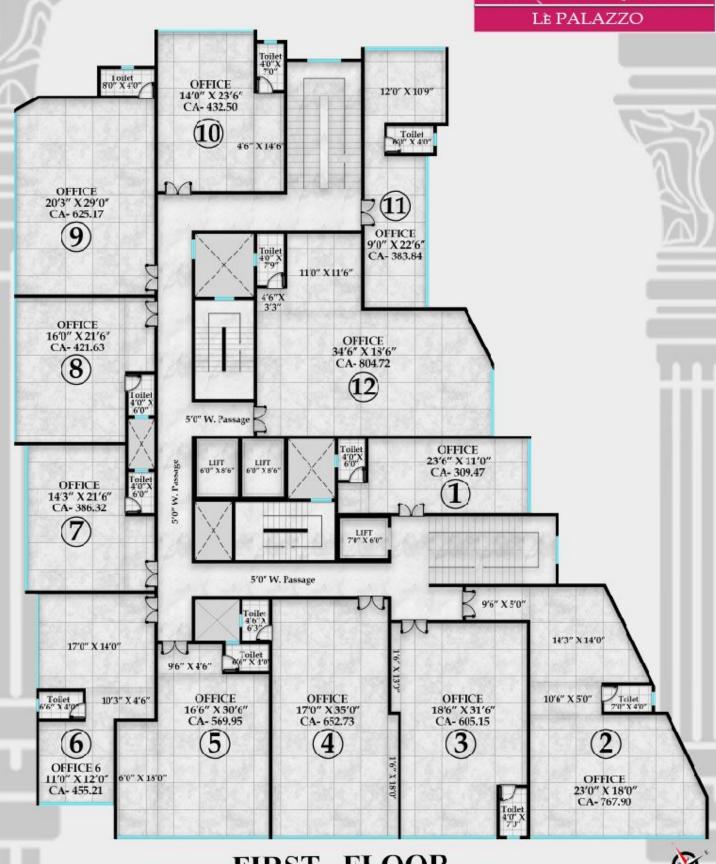

#### PHILIA SQUARE



GROUND FLOOR





# PHILIA SQUARE



FIRST FLOOR





# JA SQUARE



**SECOND FLOOR** 





## JA SQUARE



TOWARDS TEMBHODE

15M WIDE ROAD

TOWARDS RAILWAY STATION



### PHILIA SQUARE





#### PHILIA SQUARE



TOWARDS TEMBHODE

15M WIDE ROAD

TOWARDS RAILWAY STATION



LÈ PALAZZO





| PHILIA SQUARE - 2BHK       |                     |                 |               |
|----------------------------|---------------------|-----------------|---------------|
| FLAT NO.                   | RERA CARPET<br>AREA | BALCONY<br>AREA | TOTAL CARPET  |
| 301, 401, 501,<br>601, 701 | 62.18 SQ.MT.        | 7.49 SQ.MT.     | 69.67 SQ.MT.  |
|                            | 669.31 SQ.FT.       | 80.62 SQ.FT.    | 749.93 SQ.FT. |











| PHILIA SQUARE - 2BHK       |                     |                 |               |
|------------