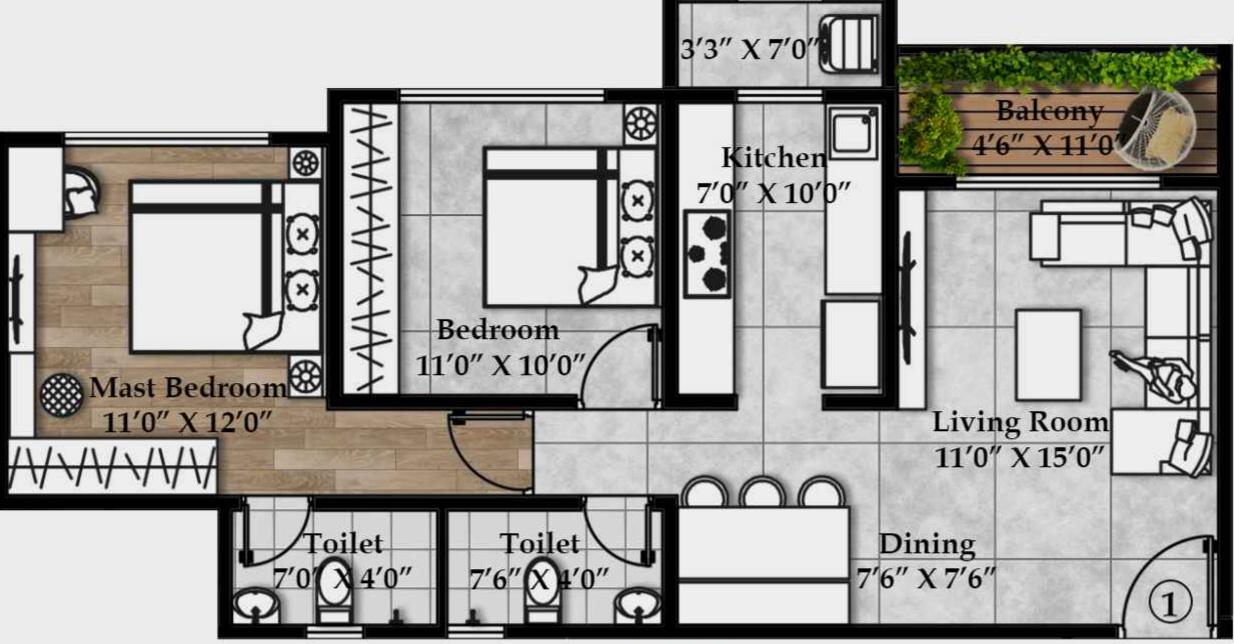

|                            | T                   |                 | -                    |
|----------------------------|---------------------|-----------------|----------------------|
| FLAT NO.                   | RERA CARPET<br>AREA | BALCONY<br>AREA | TOTAL CARPET<br>AREA |
| 305, 405, 505,<br>605, 705 | 82.83 5Q.MT.        | 16.85 SQ.MT.    | 99.68 5Q.MT.         |
|                            | 891.58 SQ.FT.       | 181.37 5Q.FT.   | 1072.95 SQ.FT.       |