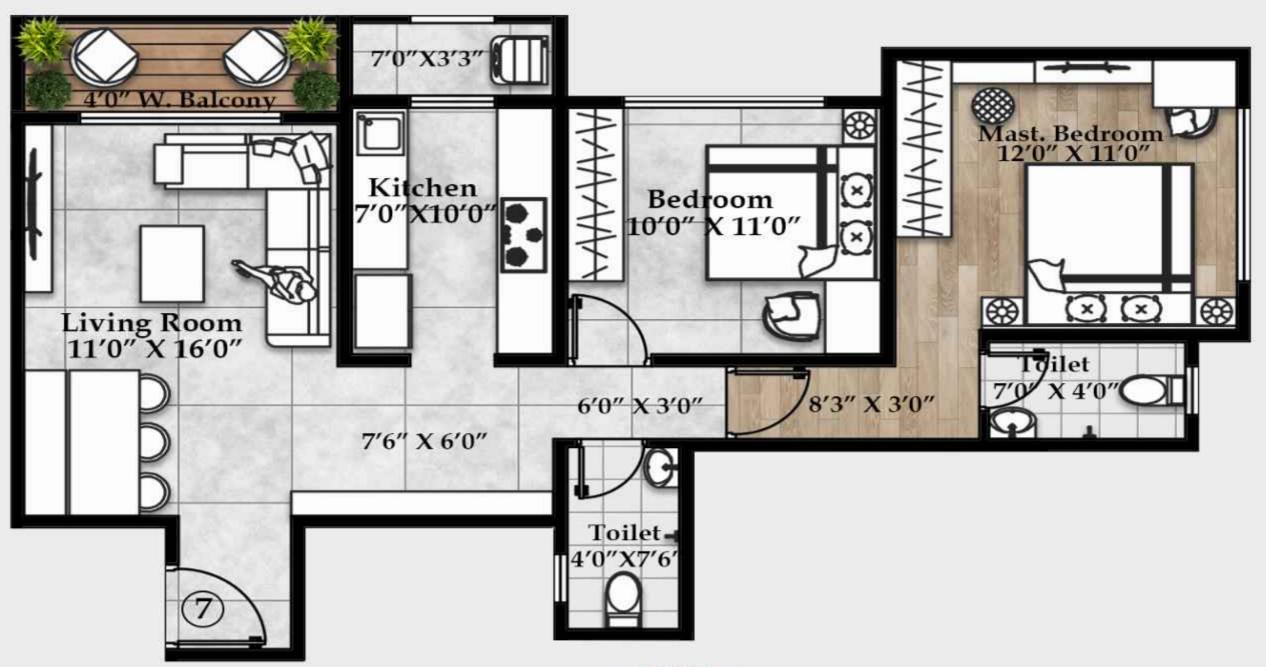

#### PHILIA SQUARE

TOWARDS TEMBHODE

15M WIDE ROAD

TOWARDS RAILWAY STATION

LÈ PALAZZO

| PHILIA SQUARE - 2BHK       |                     |                 |               |
|----------------------------|---------------------|-----------------|---------------|
| FLAT NO.                   | RERA CARPET<br>AREA | BALCONY<br>AREA | TOTAL CARPET  |
| 301, 401, 501,<br>601, 701 | 62.18 SQ.MT.        | 7.49 SQ.MT.     | 69.67 SQ.MT.  |
|                            | 669.31 SQ.FT.       | 80.62 SQ.FT.    | 749.93 SQ.FT. |

| PHILIA SQUARE - 2BHK       |                     |                 |               |
|----------------------------|---------------------|-----------------|---------------|
| FLAT NO.                   | RERA CARPET<br>AREA | BALCONY<br>AREA | TOTAL CARPET  |
| 302, 402, 502,<br>602, 702 | 63.25 SQ.MT.        | 8.11 SQ.MT.     | 71.36 SQ.MT.  |
|                            | 680.82 5Q.FT.       | 87.30 5Q.FT.    | 768.12 SQ.FT. |

| PHILIA SQUARE - 2BHK       |                     |                 |               |
|----------------------------|---------------------|-----------------|---------------|
| FLAT NO.                   | RERA CARPET<br>AREA | BALCONY<br>AREA | TOTAL CARPET  |
| 303, 403, 503,<br>603, 703 | 64.46 5Q.MT.        | 17.93 SQ.MT.    | 82.39 SQ.MT.  |
|                            | 693.25 SQ.FT.       | 193.00 SQ.FT.   | 886.85 SQ.FT. |

| PHILIA SQUARE - 2BHK        |                     |                 |               |
|-----------------------------|---------------------|-----------------|---------------|
| FLAT NO.                    | RERA CARPET<br>AREA | BALCONY<br>AREA | TOTAL CARPET  |
| 304, 404, 504,<br>6024, 704 | 63.52 SQ.MT.        | 8.33 SQ.MT.     | 71.85 SQ.MT.  |
|                             | 683.73 5Q.FT.       | 89.66 5Q.FT.    | 773.39 5Q.FT. |

|                            | T                   |                 | -                    |
|----------------------------|---------------------|-----------------|----------------------|
| FLAT NO.                   | RERA CARPET<br>AREA | BALCONY<br>AREA | TOTAL CARPET<br>AREA |
| 305, 405, 505,<br>605, 705 | 82.83 5Q.MT.        | 16.85 SQ.MT.    | 99.68 5Q.MT.         |
|                            | 891.58 SQ.FT.       | 181.37 5Q.FT.   | 1072.95 SQ.FT.       |

| PI             | PHILIA SQUARE - 3BHK |                 |                      |  |
|----------------|----------------------|-----------------|----------------------|--|
| FLAT NO.       | RERA CARPET<br>AREA  | BALCONY<br>AREA | TOTAL CARPET<br>AREA |  |
| 306, 406, 506, | 81.07 SQ.MT.         | 15.02 SQ.MT.    | 96.09 SQ.MT.         |  |
| 606, 706       | 872.64 SQ.FT.        | 161.68 SQ FT.   | 1034.32 SQ.FT.       |  |

| PHILIA SQUARE - 2BHK  |                     |                 |               |
|-----------------------|---------------------|-----------------|---------------|
| FLAT NO.              | RERA CARPET<br>AREA | BALCONY<br>AREA | TOTAL CARPET  |
| 307, 407, 507,<br>607 | 65.19 5Q.MT.        | 6.99 SQ.MT.     | 72.18 5Q.MT.  |
|                       | 701.71 SQ.FT.       | 75.24 SQ.FT.    | 776.95 SQ.FT. |