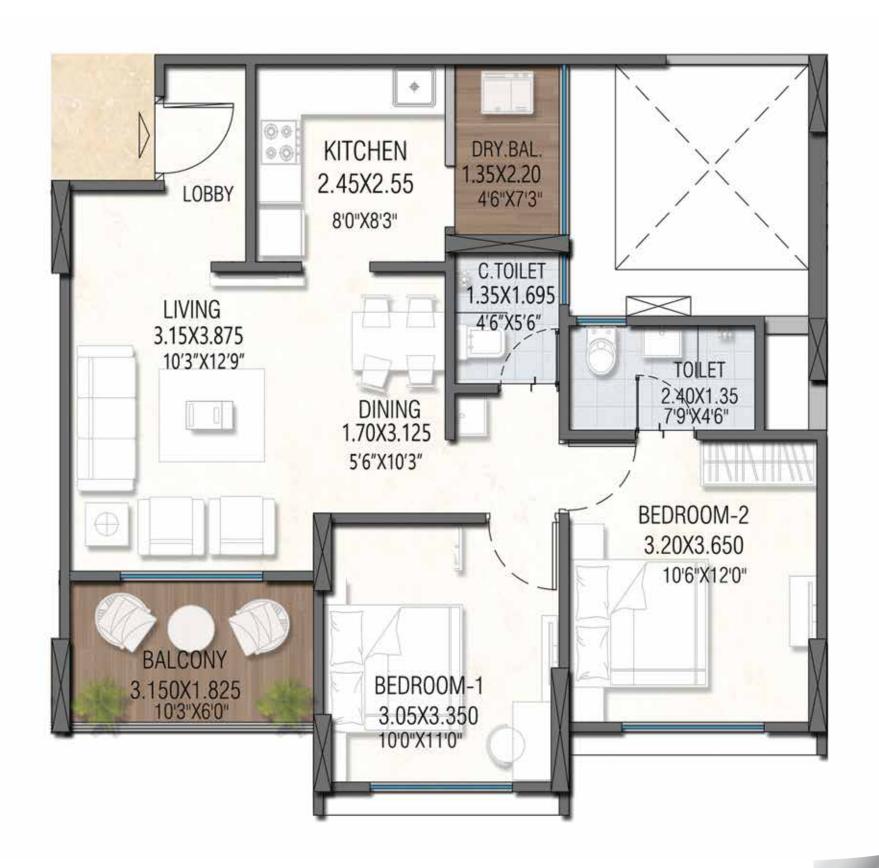

up is devoted to cultivating an environment of trust and hope, one that continuously brings a smile to the customer's face. It isn't just a real estate company, but a creator of blissful communities. For Aryavart, success is measured by the sheer radiance of a customer's smile, and over 108+ families stand testament to its dedication.





# HARNESSING INNOVATION TO CRAFT BEAUTIFUL SPACES

The Fourth Dimension Group (FDG) exemplifies architectural and design excellence. Since its establishment in 1997, FDG has been the go-to destination for all architectural and infrastructure requirements. Its unwavering commitment lies in creating extraordinary experiences through architecture, design, engineering and innovative technology.







**2 BHK** 

Carpet Area

755 Sq. Ft.

0000000 0/10:40 V





### **3 BHK**

Carpet Area

1015 Sq. Ft.

Artical proportion





### **ROOFTOP MASTER PLAN**





Site Address: Codename Humanistic: S.No. 255, (P) & 257/1/B (P), Paud Rd, near Marigold Banquets & Convention, Bhugaon, Bavdhan, Pune, Maharashtra 412115.

**८** 8408 083 083 ⊕ www.codenamehumanistic.com

Corporate Address: C/O SK Granite & Marble, S.NO 294, Bavdhan Behind Sonak Toyota, Pune- 411021

www.aryavartgroups.com

Disclaimer: The developer reserves the right to amend the layout, plans, dimensions, elevations, amenities and specifications.