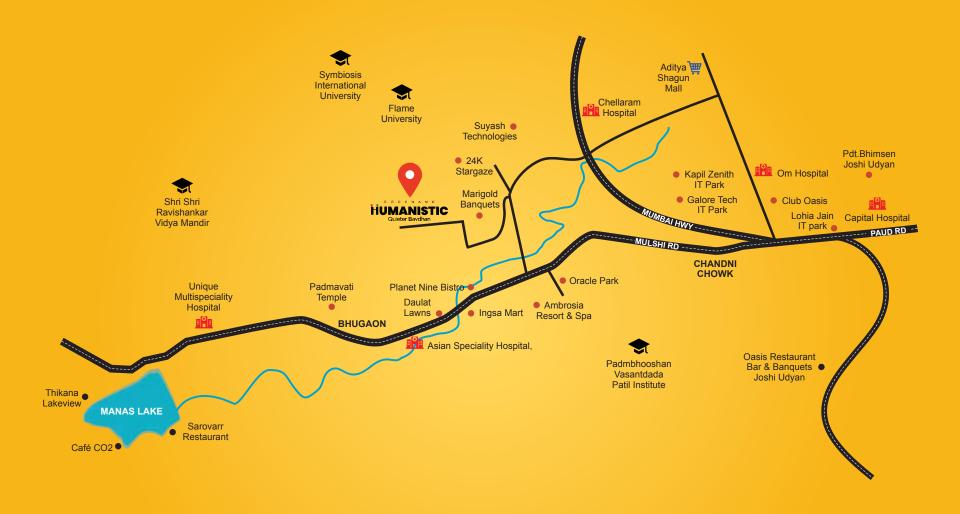

### **LOCATION MAP**

### **KEY DISTANCES**

Hospitals

Daily Essentials- 0.5 to 2 kmRestaurants- 1 to 2 kmEducational Institutes- 2 to 4 kmShopping Centres- 0.5 to 3 kmIT Hubs- 1.5 to 8 kmEntertainment- 1 to 5 km

**Temples** 

- 2 to 4 km

- 0.5 to 2 km

# CORPORATE HUBS

- Lohia Jain IT Park
- RMZ Westend
- Galore Tech IT Park
- Kapil Zenith IT Park

# EDUCATIONAL INSTITUTES

- Symbiosis International University
- Sri Sri Ravi Shankar Vidya Mandir
- Flame University
- Oxford International Public School

# HEALTHCARE CENTRES

- Chellaram Hospital
- Om Hospital
- Sahyadri Hospital
- Capital Hospital

# RECREATIONAL CENTRES

- Ambrosia Resort & Spa
- Aditya Shagun Mall
- Banjara Hills
- Club Oasis