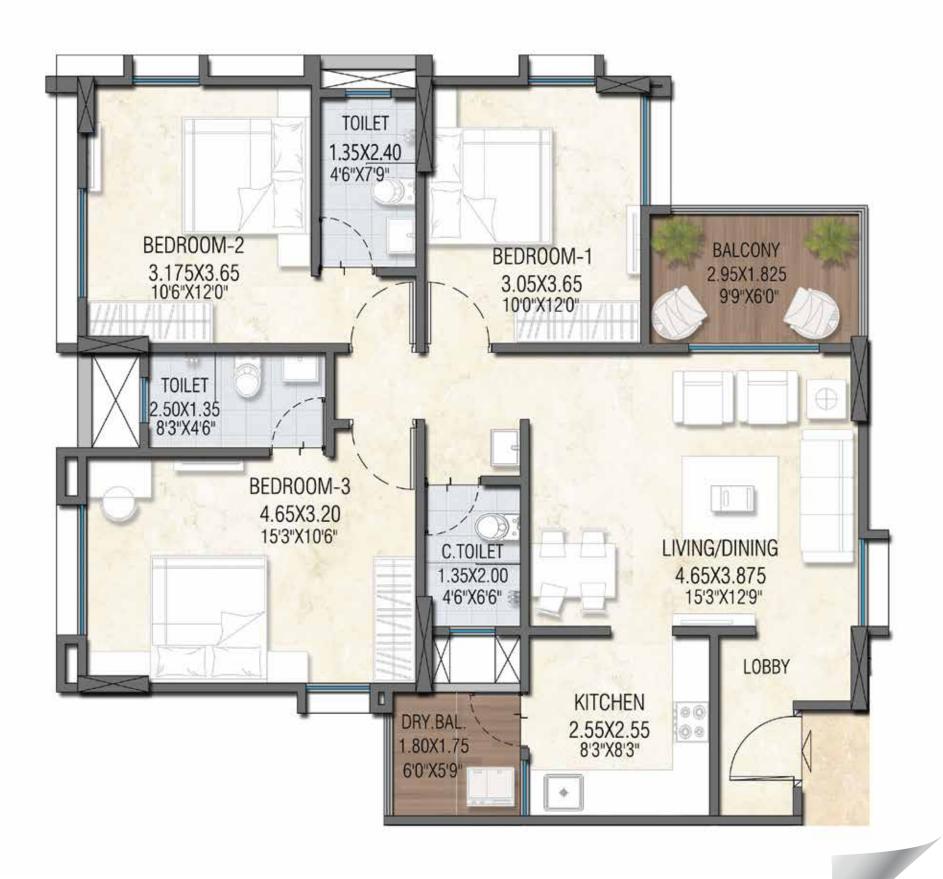

that continuously brings a smile to the customer's face. It isn't just a real estate company, but a creator of blissful communities. For Aryavart, success is measured by the sheer radiance of a customer's smile, and over 108+ families stand testament to its dedication.





# HARNESSING INNOVATION TO CRAFT BEAUTIFUL SPACES

The Fourth Dimension Group (FDG) exemplifies architectural and design excellence. Since its establishment in 1997, FDG has been the go-to destination for all architectural and infrastructure requirements. Its unwavering commitment lies in creating extraordinary experiences through architecture, design, engineering and innovative technology.







**2 BHK** 

Carpet Area

755 Sq. Ft.

0000000 0/10:40 V





### **3 BHK**

Carpet Area

1015 Sq. Ft.

Artical proportion





### **ROOFTOP MASTER PLAN**





Site Address: Codename Humanistic: S.No. 255, (P) & 257/1/B (P), Paud Rd, near Marigold Banquets & Convention, Bhugaon, Bavdhan, Pune, Maharashtra 412115.

**८** 8408 083 083 ⊕ www.codenamehumanistic.com

Corporate Address: C/O SK Granite & Marble, S.NO 294, Bavdhan Behind Sonak Toyota, Pune- 411021

www.aryavartgroups.com

Disclaimer: The developer reserves the right to amend the layout, plans, dimensions, elevations, amenities and specifications.