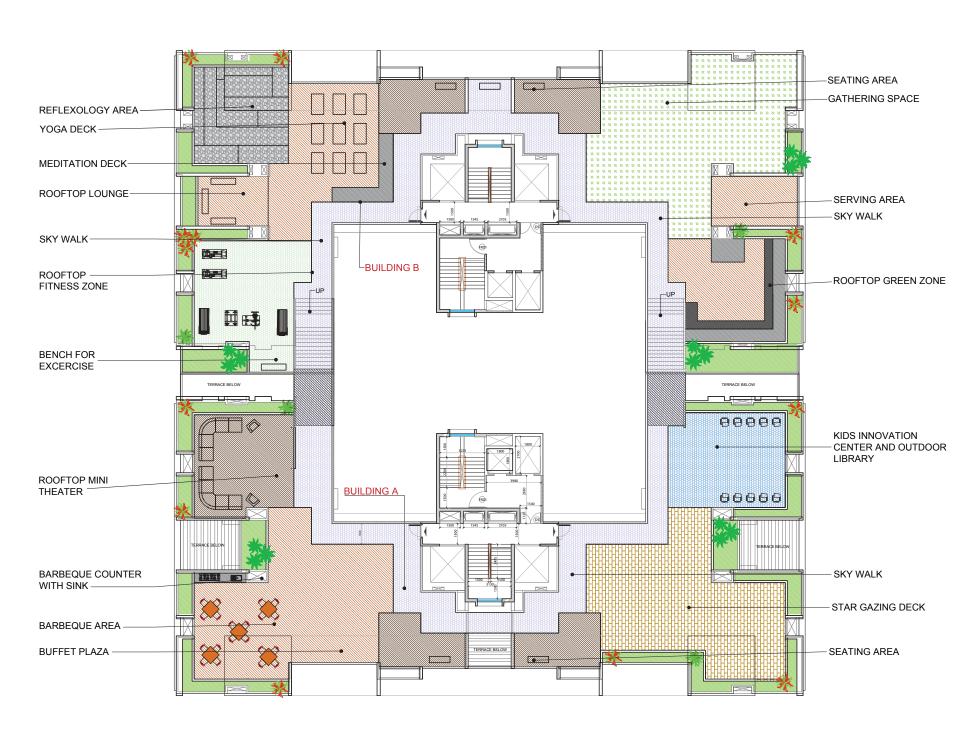

# Rooftop Retreat

ROOFTOP AMENITIES

Yoga Deck

#### Surrender to a healthy way of life

Embrace tranquillity and practice yoga amidst the scenic rooftop setting, fostering mindfulness and flexibility.

Skywalk

#### Take a stroll amidst the clouds

Take a leisurely stroll along the sky walk, enjoying breathtaking views while improving your fitness.

## Meditation Deck

#### Calm your body and mind

Find solace in a peaceful sanctuary, where you can meditate and connect with your inner self.

Social Space

#### Celebrations amidst the clouds

Create unforgettable memories with your loved ones. Experience moments of joy, laughter and togetherness in a vibrant and inviting atmosphere.

Gathering Space

#### Come together and grow

Foster collaboration and host productive meetings or workshops in the dedicated gathering space.

ROOFTOP AMENITIES

## Seating Area

#### Escape to your happy place

Relax and unwind in the comfortable seating area, perfect for socialising or enjoying a good book.

## Barbeque Area

#### Make leisure time extra special

Delight in the pleasure of outdoor grilling and savour delicious meals at the dedicated barbeque area.

Buffet Plaza

#### Go on a culinary journey

Indulge in delectable meals and enjoy memorable dining experiences.

Rooftop Green Zone

#### **Endless entertainment!**

Elevate your celebrations to new heights in our rooftop green zone, where joyous gatherings unfold against the breathtaking backdrop of the sky, creating unforgettable memories in the clouds.

## Rooftop Mini-theatre

#### Plan movie nights with your family

Immerse yourself in the magic of cinema at the rooftop mini-theatre, creating unforgettable movie nights with family and friends.

Kids Innovation Centre & Outdoor Library

#### Tap into Your Potential

Boost your productivity and cultivate your talents at the rooftop productivity amenities of Codename Humanistic. Create, learn, and explore in an inspiring environment that enhances your professional and personal growth.

Stargazing Deck

#### Witness the marvel of the starlit sky

Marvel at the night sky and indulge in romantic stargazing moments with your loved ones.

#### **ROOFTOP AMENITIES**

- Gymnasium
- Yoga Deck
- Sky Walk
- Meditation Deck
- Rooftop Fitness Zone
- Leisure Seating

- Barbeque Counter with Sink
- Buffet Plaza
- Bench for Exercise
- Rooftop Mini-Theatre
- Barbeque Area
- Seating Area

- Stargazing Deck
- Kids Innovation Center
   & Outdoor Library
- Serving Area
- Gathering Space
- Reflexology Area

### **ROOFTOP MASTER PLAN**

Site Address: Codename Humanistic: S.No. 255, (P) & 257/1/B (P), Paud Rd, near Marigold Banquets & Convention, Bhugaon, Bavdhan, Pune, Maharashtra 412115.

**८** 8408 083 083 ⊕ www.codenamehumanistic.com