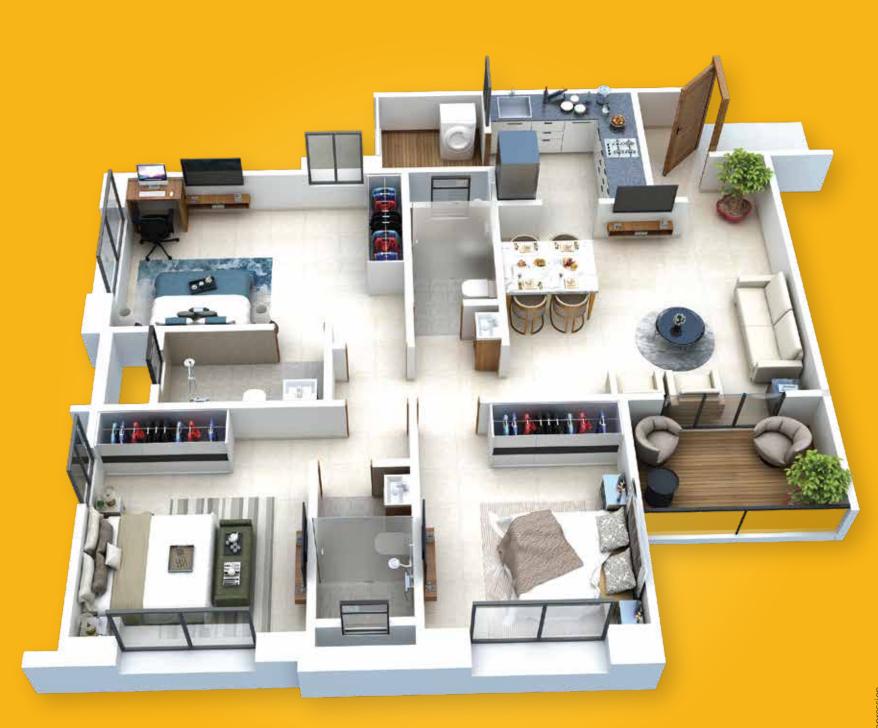

is devoted to cultivating an environment of trust and hope, one that continuously brings a smile to the customer's face. It isn't just a real estate company, but a creator of blissful communities. For Aryavart, success is measured by the sheer radiance of a customer's smile, and over 108+ families stand testament to its dedication.





# HARNESSING INNOVATION TO CRAFT BEAUTIFUL SPACES

The Fourth Dimension Group (FDG) exemplifies architectural and design excellence. Since its establishment in 1997, FDG has been the go-to destination for all architectural and infrastructure requirements. Its unwavering commitment lies in creating extraordinary experiences through architecture, design, engineering and innovative technology.







**2 BHK** 

Carpet Area

755 Sq. Ft.

0000000 0/10:40 V





### **3 BHK**

Carpet Area

1015 Sq. Ft.

Artical proportion





### **ROOFTOP MASTER PLAN**





Site Address: Codename Humanistic: S.No. 255, (P) & 257/1/B (P), Paud Rd, near Marigold Banquets & Convention, Bhugaon, Bavdhan, Pune, Maharashtra 412115.

**८** 8408 083 083 ⊕ www.codenamehumanistic.com

Corporate Address: C/O SK Granite & Marble, S.NO 294, Bavdhan Behind Sonak Toyota, Pune- 411021

www.aryavartgroups.com

Disclaimer: The developer reserves the right to amend the layout, plans, dimensions, elevations, amenities and specifications.