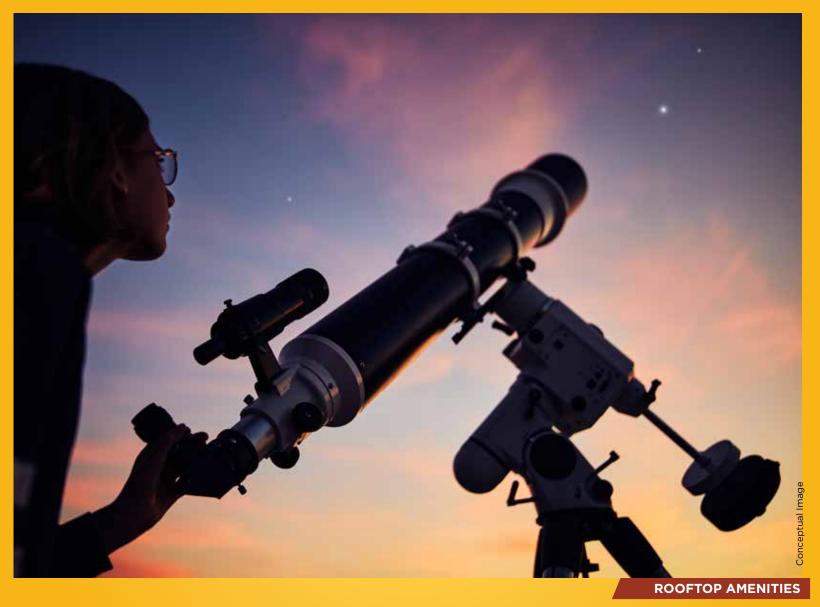

Stargazing Deck

#### Witness the marvel of the starlit sky

Marvel at the night sky and indulge in romantic stargazing moments with your loved ones.