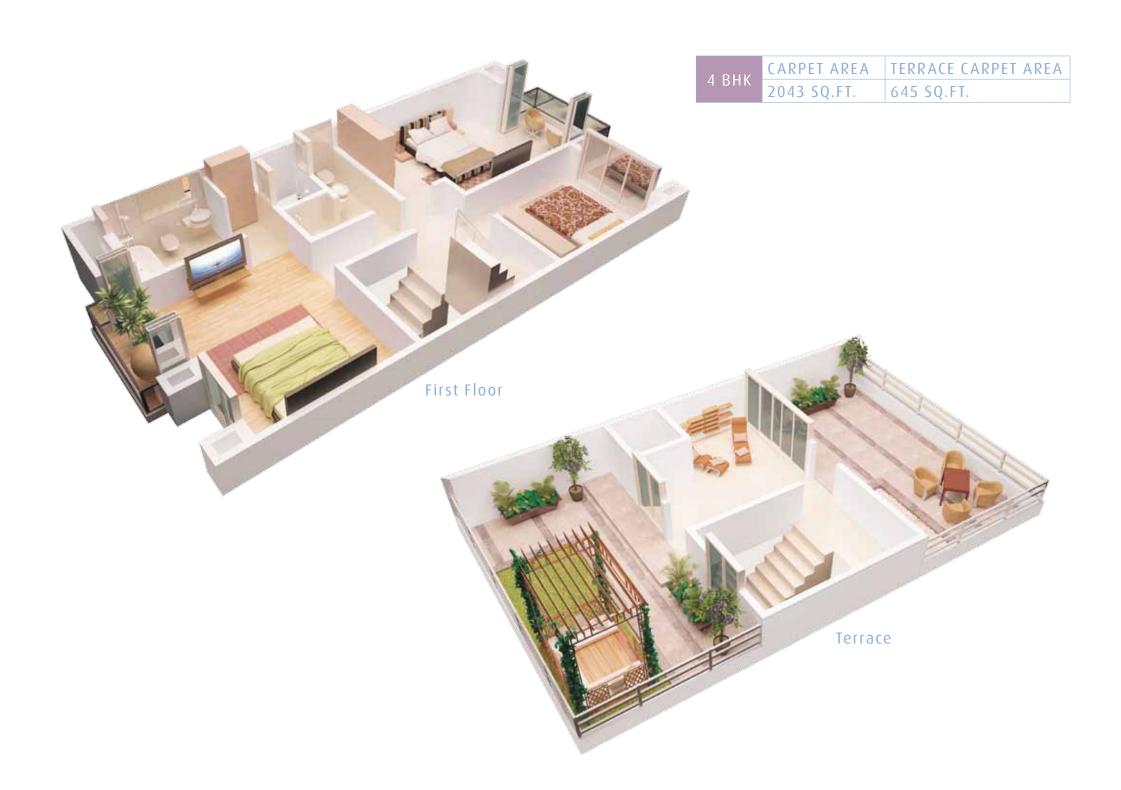

E







Space for Hobby Room at the terrace

Space for a swing in one of the bedrooms

Best-in-class fittings

Jacuzzi in Master Bedroom
(select Row villas)

Plunge Pool (for corner Row villas)

Space for Cabana at the terrace

Party Space at the terrace

Private Garden



## THE HIGH POINTS OF RELAXATION: INDOORS





Agglomerated marble flooring in the living, and dining, vitrified tiling in passage (select Row villas)

Wooden Flooring in master bedroom

Mood lighting in living, dining and master bedroom

False ceiling with lights in living, dining & master bedroom

Motion sensors in washrooms and passages

Automated curtains in living and dining rooms

Automated curtains in bedrooms (select Row villas)









#### DESIGNED FOR LEISURE | 3 BHK





### DESIGNED FOR LEISURE | 4 BHK





#### **ROADMAPS OF RELAXATION**



| LOCATION                    | DISTANCE |
|-----------------------------|----------|
| Mumbai                      | 95 km    |
| Pune                        | 60 km    |
| Lonavala Railway<br>Station | 2 km     |
| CST Airport                 | 100 km   |
| Hospital                    | 1.5 km   |
| Mumbai-Pune<br>Expressway   | 3.5 km   |
| Shopping Area               | 1.5 km   |

### TRULY RELAXING WEEKEND ROW VILLAS BROUGHT TO YOU BY PURANIKS

This unique project is brought to you by
Puraniks - a real estate premier who believes in
delivering 'Ideas that stay with you' and, therefore,
has strived to go beyond mere amenities and
delivered something extra that would be a surprise
for now and a delight for years to come.
This is our very first projec