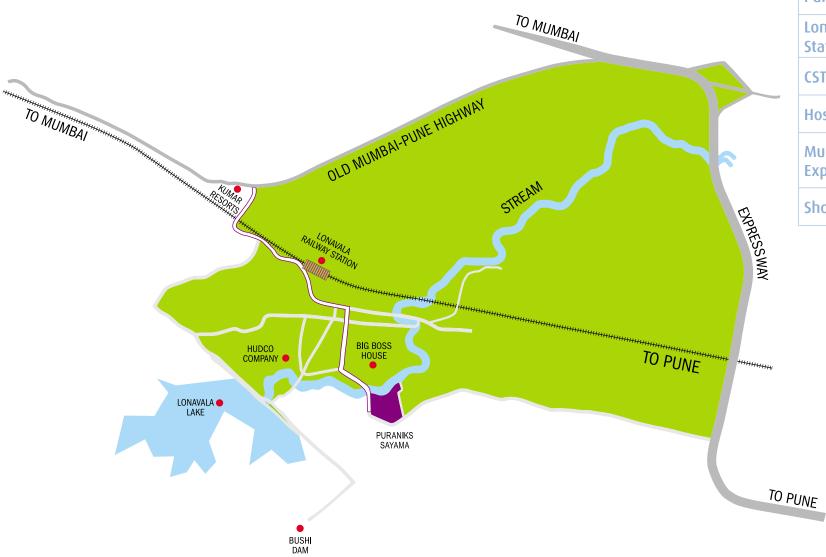

#### **ROADMAPS OF RELAXATION**

| LOCATION                    | DISTANCE |
|-----------------------------|----------|
| Mumbai                      | 95 km    |
| Pune                        | 60 km    |
| Lonavala Railway<br>Station | 2 km     |
| CST Airport                 | 100 km   |
| Hospital                    | 1.5 km   |
| Mumbai-Pune<br>Expressway   | 3.5 km   |
| Shopping Area               | 1.5 km   |