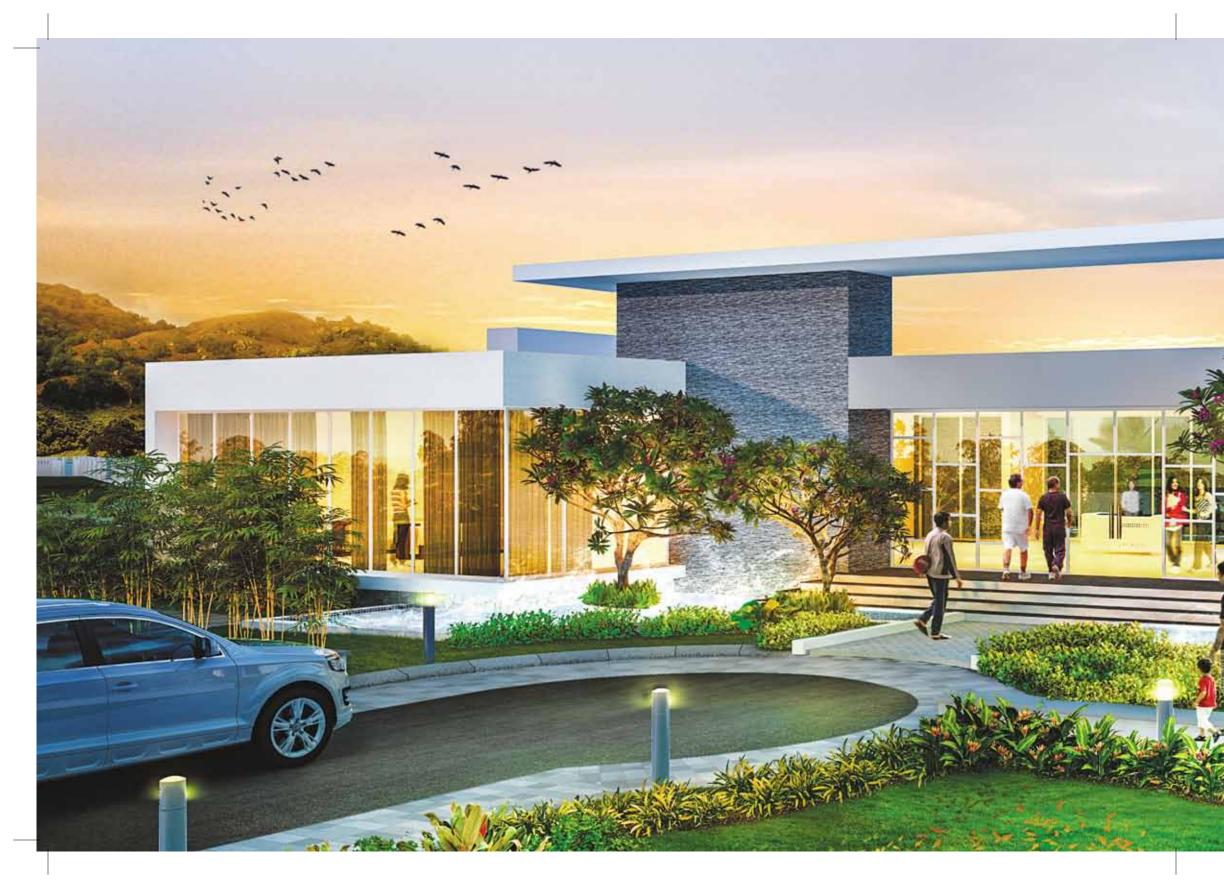

## THE HIGH POINTS OF RELAXATION: OUTDOORS

Basketball Court
Tennis Court
Yoga Meditation Lawn
Barbeque Corner

Open-air Lounge
Timber Lounge
Trellis Walkway
Kids' Playground

Reflexology Lawn
Swimming Pool with Jacuzzi & Kids' Pool

## THE HIGH POINTS OF RELAXATION: IN-HOME

Space for Hobby Room at the terrace

Space for a swing in one of the bedrooms

Best-in-class fittings

Jacuzzi in Master Bedroom
(select Row villas)

Plunge Pool (for corner Row villas)

Space for Cabana at the terrace

Party Space at the terrace

Private Garden

## THE HIGH POINTS OF RELAXATION: INDOORS

Agglomerated marble flooring in the living, and dining, vitrified tiling in passage (select Row villas)

Wooden Flooring in master bedroom

Mood lighting in living, dining and master bedroom

False ceiling with lights in living, dining & master bedroom

Motion sensors in washrooms and passages

Automated curtains in living and dining rooms

Automated curtains in bedrooms (select Row villas)