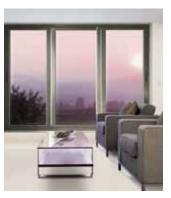

## THE HIGH POINTS OF RELAXATION: INDOORS

Agglomerated marble flooring in the living, and dining, vitrified tiling in passage (select Row villas)

Wooden Flooring in master bedroom

Mood lighting in living, dining and master bedroom

False ceiling with lights in living, dining & master bedroom

Motion sensors in washrooms and passages

Automated curtains in living and dining rooms

Automated curtains in bedrooms (select Row villas)