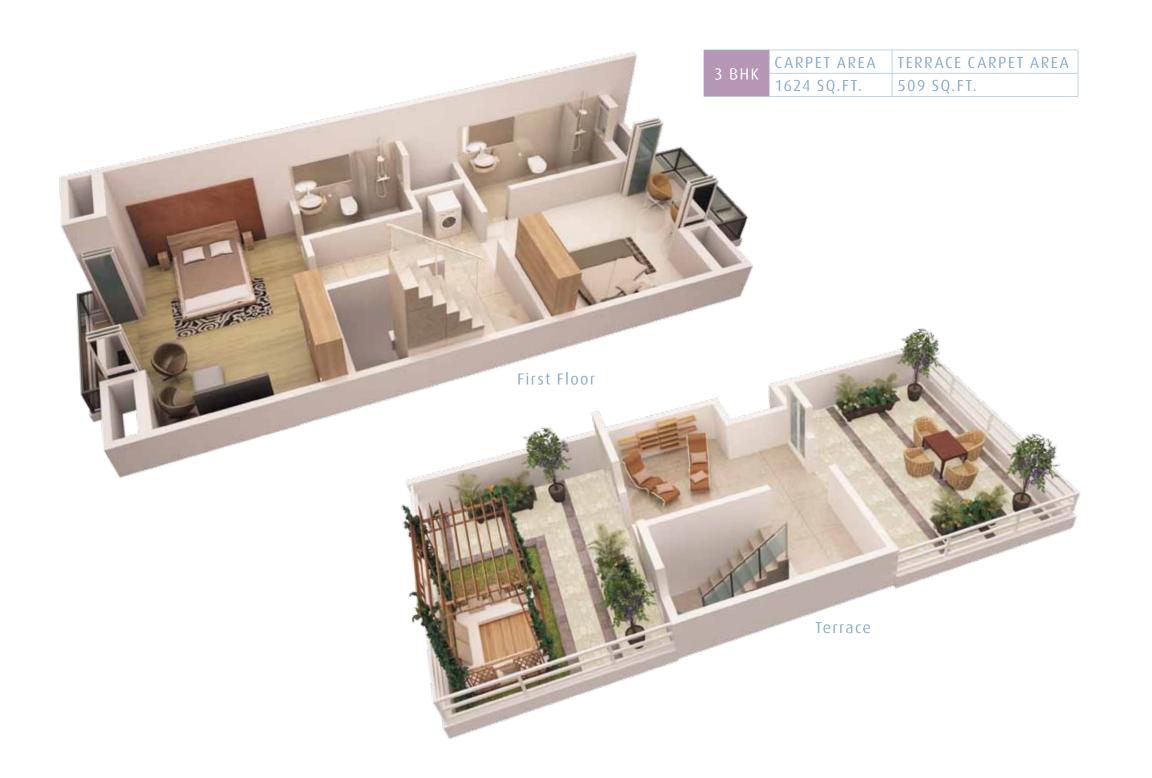

THE HIGH POINTS OF RELAXATION: IN-HOME







Space for Hobby Room at the terrace

Space for a swing in one of the bedrooms

Best-in-class fittings

Jacuzzi in Master Bedroom
(select Row villas)

Plunge Pool (for corner Row villas)

Space for Cabana at the terrace

Party Space at the terrace

Private Garden



## THE HIGH POINTS OF RELAXATION: INDOORS





Agglomerated marble flooring in the living, and dining, vitrified tiling in passage (select Row villas)

Wooden Flooring in master bedroom

Mood lighting in living, dining and master bedroom

False ceiling with lights in living, dining & master bedroom

Motion sensors in washrooms and passages

Automated curtains in living and dining rooms

Automated curtains in bedrooms (select Row villas)









#### DESIGNED FOR LEISURE | 3 BHK





### DESIGNED FOR LEISURE | 4 BHK





#### **ROADMAPS OF RELAXATION**



| LOCATION                    | DISTANCE |
|-----------------------------|----------|
| Mumbai                      | 95 km    |
| Pune                        | 60 km    |
| Lonavala Railway<br>Station | 2 km     |
| CST Airport                 | 100 km   |
| Hospital                    | 1.5 km   |
| Mumbai-Pune<br>Expressway   | 3.5 km   |
| Shopping Area               | 1.5 km   |

### TRULY RELAXING WEEKEND ROW VILLAS BROUGHT TO YOU BY PURANIKS

This unique project is brought to you by
Puraniks - a real estate premier who believes in
delivering 'Ideas that stay with you' and, therefore,
has strived to go beyond mere amenities and
delivered something extra that would be a surprise
for now and a delight for years