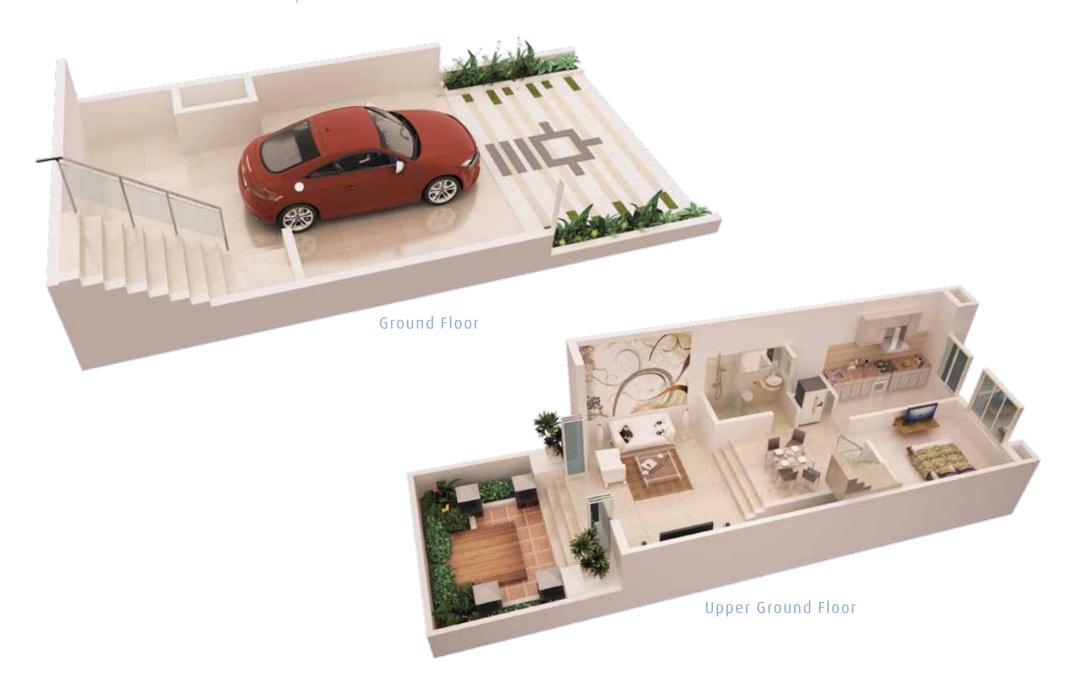

## THE HIGH POINTS OF RELAXATION: IN-HOME







Space for Hobby Room at the terrace

Space for a swing in one of the bedrooms

Best-in-class fittings

Jacuzzi in Master Bedroom
(select Row villas)

Plunge Pool (for corner Row villas)

Space for Cabana at the terrace

Party Space at the terrace

Private Garden



## THE HIGH POINTS OF RELAXATION: INDOORS





Agglomerated marble flooring in the living, and dining, vitrified tiling in passage (select Row villas)

Wooden Flooring in master bedroom

Mood lighting in living, dining and master bedroom

False ceiling with lights in living, dining & master bedroom

Motion sensors in washrooms and passages

Automated curtains in living and dining rooms

Automated curtains in bedrooms (select Row villas)









#### DESIGNED FOR LEISURE | 3 BHK





### DESIGNED FOR LEISURE | 4 BHK





#### **ROADMAPS OF RELAXATION**



| LOCATION                    | DISTANCE |
|-----------------------------|----------|
| Mumbai                      | 95 km    |
| Pune                        | 60 km    |
| Lonavala Railway<br>Station | 2 km     |
| CST Airport                 | 100 km   |
| Hospital                    | 1.5 km   |
| Mumbai-Pune<br>Expressway   | 3.5 km   |
| Shopping Area               | 1.5 km   |

### TRULY RELAXING WEEKEND ROW VILLAS BROUGHT TO YOU BY PURANIKS

This unique project is brought to you by
Puraniks - a real estate premier who believes in
delivering 'Ideas that stay with you' and, therefore,
has strived to go beyond mere amenities and
delivered something extra that would be a surprise
for now and a delight for year