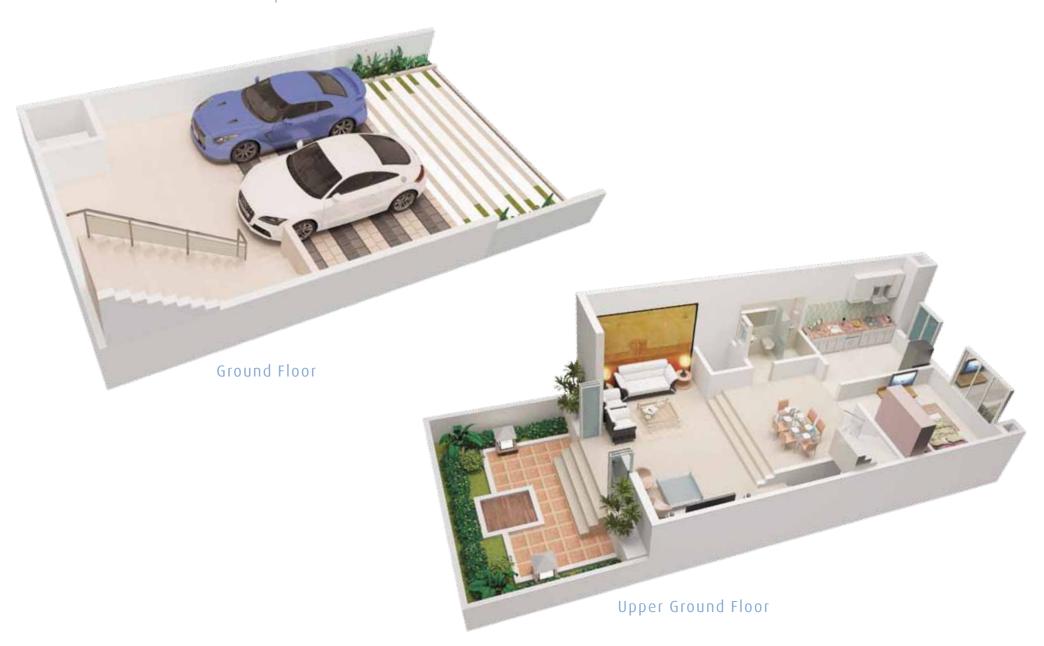

OME







Space for Hobby Room at the terrace

Space for a swing in one of the bedrooms

Best-in-class fittings

Jacuzzi in Master Bedroom
(select Row villas)

Plunge Pool (for corner Row villas)

Space for Cabana at the terrace

Party Space at the terrace

Private Garden



## THE HIGH POINTS OF RELAXATION: INDOORS





Agglomerated marble flooring in the living, and dining, vitrified tiling in passage (select Row villas)

Wooden Flooring in master bedroom

Mood lighting in living, dining and master bedroom

False ceiling with lights in living, dining & master bedroom

Motion sensors in washrooms and passages

Automated curtains in living and dining rooms

Automated curtains in bedrooms (select Row villas)









#### DESIGNED FOR LEISURE | 3 BHK





### DESIGNED FOR LEISURE | 4 BHK





#### **ROADMAPS OF RELAXATION**



| LOCATION                    | DISTANCE |
|-----------------------------|----------|
| Mumbai                      | 95 km    |
| Pune                        | 60 km    |
| Lonavala Railway<br>Station | 2 km     |
| CST Airport                 | 100 km   |
| Hospital                    | 1.5 km   |
| Mumbai-Pune<br>Expressway   | 3.5 km   |
| Shopping Area               | 1.5 km   |

### TRULY RELAXING WEEKEND ROW VILLAS BROUGHT TO YOU BY PURANIKS

This unique project is brought to you by
Puraniks - a real estate premier who believes in
delivering 'Ideas that stay with you' and, therefore,
has strived to go beyond mere amenities and
delivered something extra that would be a surprise
for now and a delight for years to come.
This is our very first proj