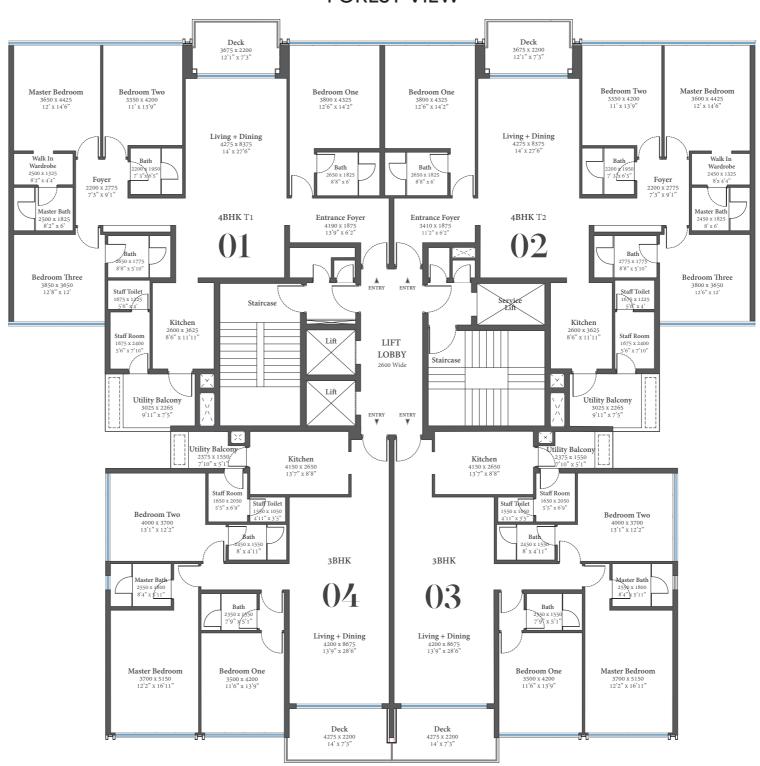

#### **FOREST VIEW**

**CITY VIEW** 

### T4 4BHK TYPE 1

YOO ONE

Carpet Area: 165.08 Sqm / 1,777 Sqft Balcony Area: 16.81 Sqm / 181 Sqft

# **T4 4BHK** TYPE 2

YOO ONE

Carpet Area: 165.08 Sqm / 1,777 Sqft Balcony Area: 16.81 Sqm / 181 Sqft

# **T43BHK**

YOO ONE

Carpet Area: 133.03 Sqm/1,432 Sqft Balcony Area: 13.19 Sqm/142 Sqft