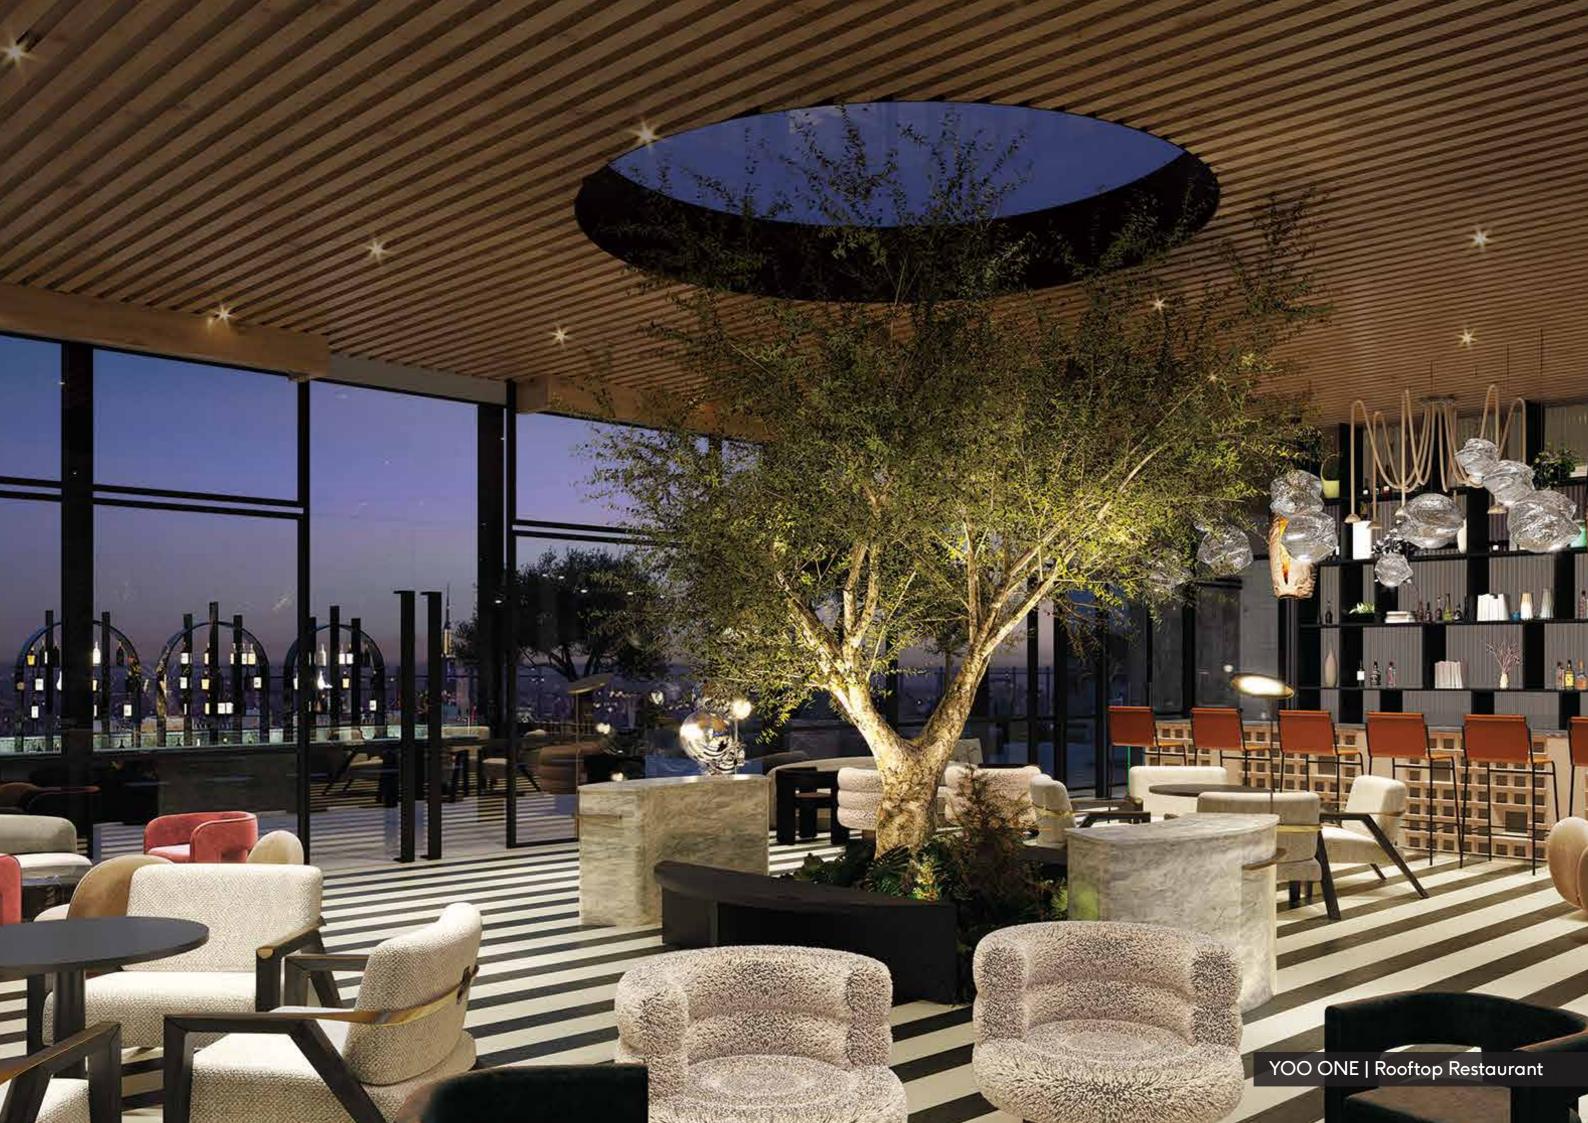

#### A TERRACE

3. Sky Bar

1. Restaurant 4. Conversation Pods 7. Spa / Jacuzzi

2. Trellis

5. Observatory Deck

8. Water Pond

9. Zen Garden

10. Sunken Seating 11. Yoga Zone