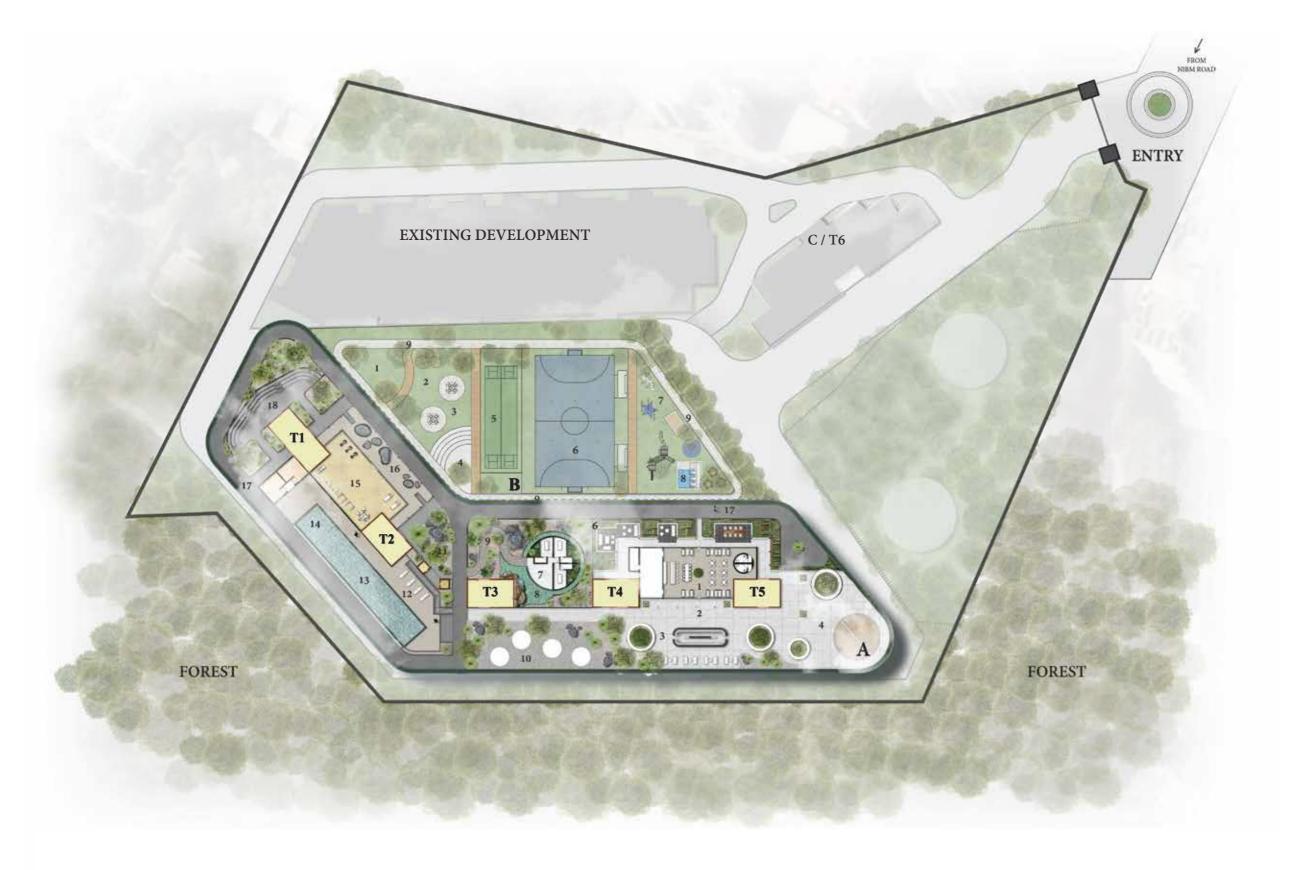

# **MASTER PLAN**

#### A TERRACE

3. Sky Bar

1. Restaurant 4. Conversation Pods 7. Spa / Jacuzzi

2. Trellis

5. Observatory Deck

8. Water Pond

9. Zen Garden

10. Sunken Seating 11. Yoga Zone

12. Sun Deck

13. Infinity Edge Pool

14. Kids Pool

16. Pod Seating Jogging Track
 Therapeutic Garden 15. Indoor Gymnasium **18.** Amphitheatre **3.** Gazebo

#### **B PODIUM**

1. Yoga Zone

4. Amphitheatre 7. Kids Play Area Cricket Net

8. Kids Pool **6.** Multipurpose Court **9.** Jogging Track

#### C CLUBHOUSE

1. Squash Court

4. Guest Rooms

2. Badminton Court

5. Business Centre