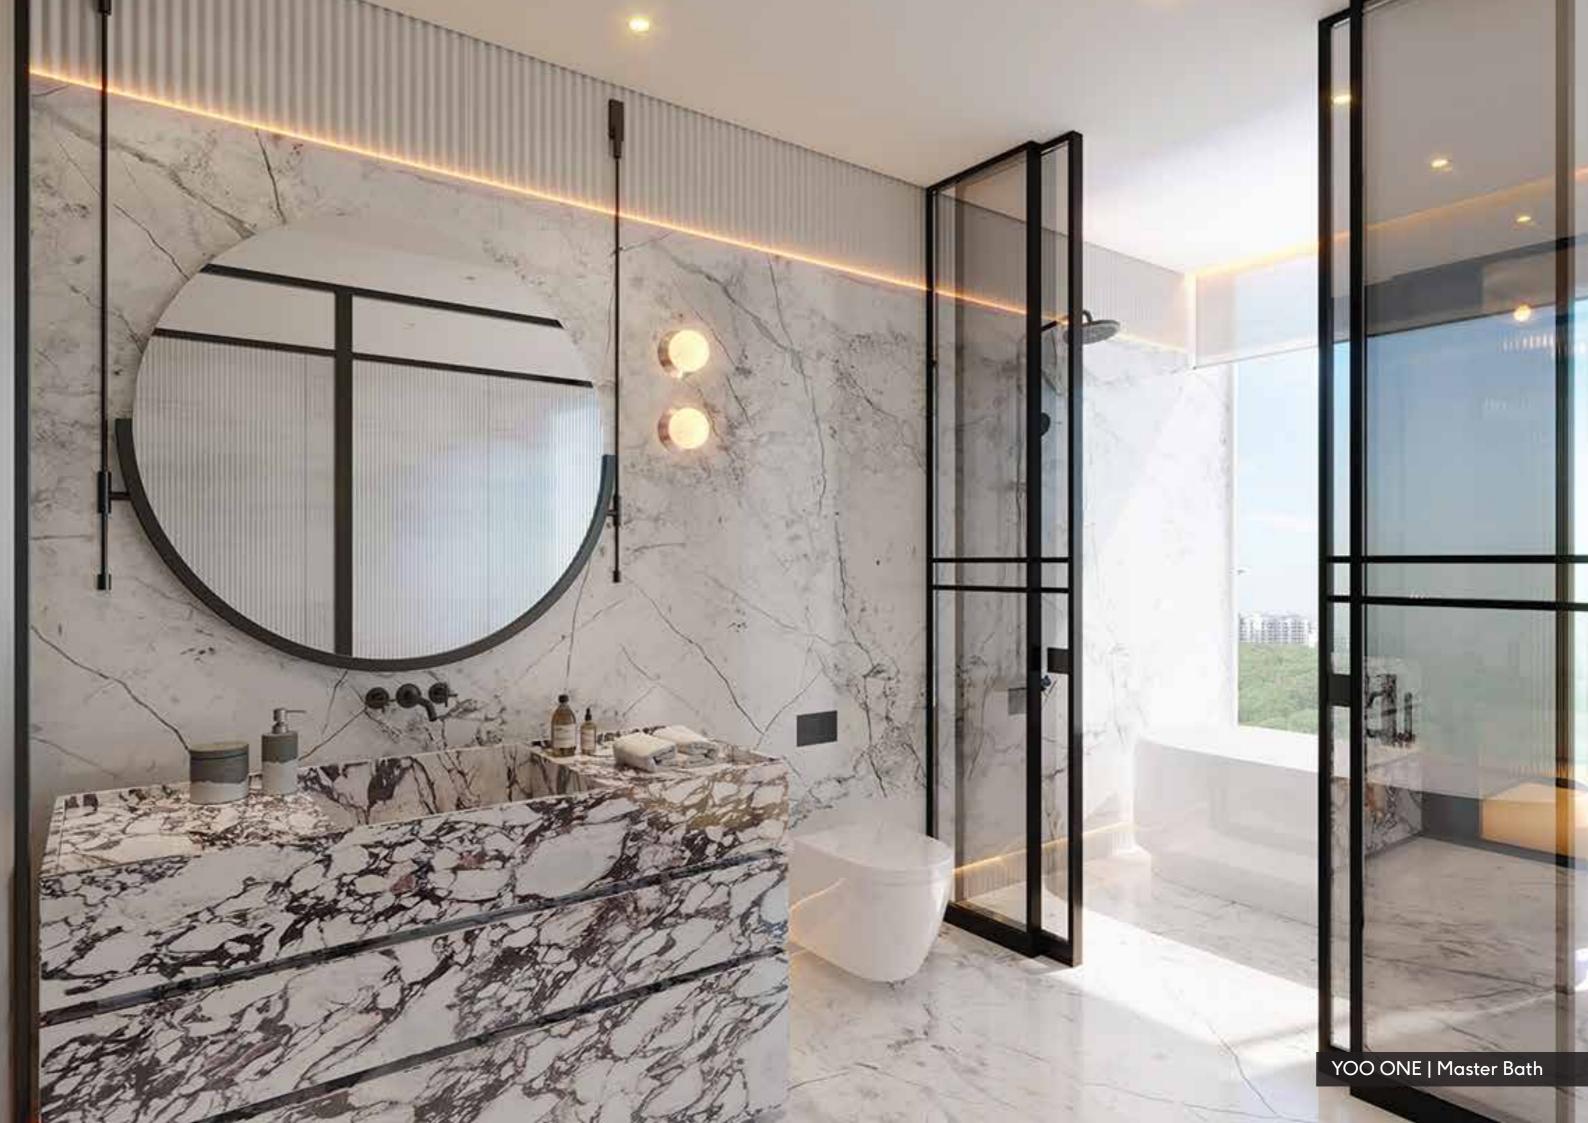

# **SPECIFICATIONS**

| S.No. | Area            | Location                                                   | Specification                                                                                                                                                                                                                                                         |
|-------|-----------------|------------------------------------------------------------|-----------------------------------------------------------------------------------------------------------------------------------------------------------------------------------------------------------------------------------------------------------------------|
| 1     | Living & Dining | Flooring<br>Wall<br>Ceiling<br>Door<br>Windows/Glazing     | Large Format Branded Vitrified Tiles Low VOC Acrylic Emulsion Paint Gypsum False ceiling Low VOC Acrylic Emulsion Paint with lights 8' High Main Entrance door Factory Finished (Digital door lock) Full Height Aluminium Glazing with Railing                        |
| 2     | Master Bedroom  | Flooring<br>Wall<br>Ceiling<br>Door<br>Windows/Glazing     | Branded Wood Finish Laminated flooring<br>Low VOC Acrylic Emulsion Paint<br>False ceiling Low VOC Acrylic Emulsion Paint with lights<br>8' High Factory finished<br>Full Height Aluminium Glazing with Railing                                                        |
| 3     | Other Bedrooms  | Flooring<br>Wall<br>Ceiling<br>Door<br>Windows/Glazing     | Large Format Branded Vitrified Tiles Low VOC Acrylic Emulsion Paint False ceiling Low VOC Acrylic Emulsion Paint with lights 8' High Factory finished Full Height Aluminium Glazing with Railing                                                                      |
| 4     | Kitchen         | Flooring<br>Wall<br>Ceiling<br>Counter<br>Windows/Glazing  | Large Format Branded Vitrified Tiles<br>Low VOC Acrylic Emulsion Paint<br>False ceiling Low VOC Acrylic Emulsion Paint with lights<br>Modular Kitchen<br>Full Height Aluminium Glazing                                                                                |
| 5     | Master Bathroom | Flooring Wall Ceiling Fitting/Fixtures WC Washbasin Shower | Large Format Branded Vitrified Tiles Designer Tiles False ceiling with lights Grohe, Duravit, Kohler or Equivalent Bathroom Fittings Energy Efficient Branded Storage Boiler Wall Mounted Concealed Tank WC Washbasin with Vanity Toughened Glass Partition in Shower |
| 6     | Other Bathrooms | Flooring Wall Ceiling Fitting/Fixtures WC Washbasin Shower | Large Format Branded Vitrified Tiles Designer Tiles False ceiling with lights Grohe, Duravit, Kohler or Equivalent Bathroom Fittings Energy Efficient Branded geysers Wall Mounted Concealed Tank WC Washbasin with Vanity Toughened Glass Partition in Shower        |