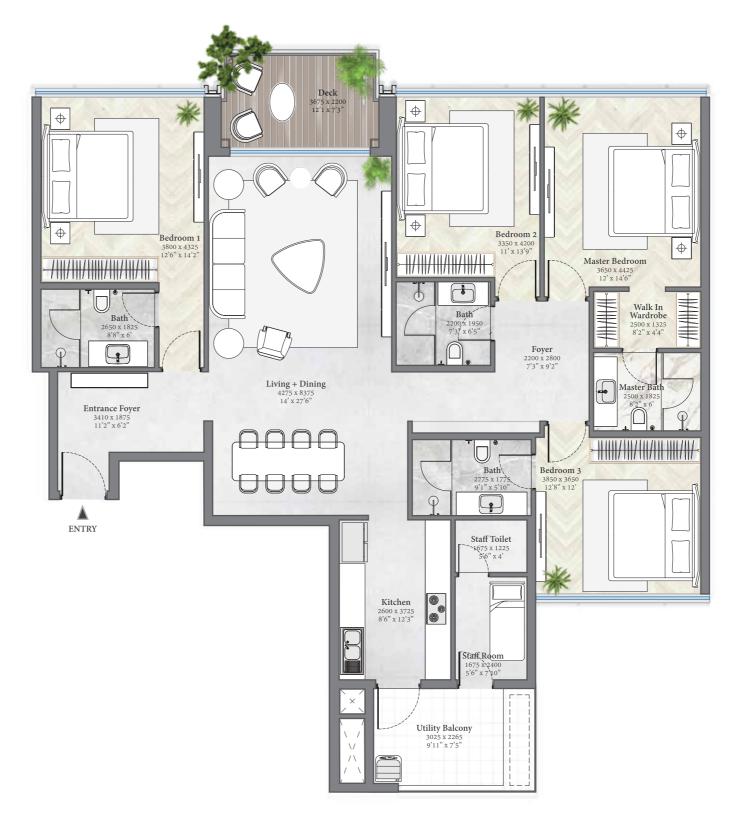

### T4 4BHK TYPE 1

YOO ONE

Carpet Area: 165.08 Sqm / 1,777 Sqft Balcony Area: 16.81 Sqm / 181 Sqft

#### **UNIT FEATURES**

Grand Living and Dining Area with attached Private Deck.

Closet Space in all bedrooms to organise your living spaces.