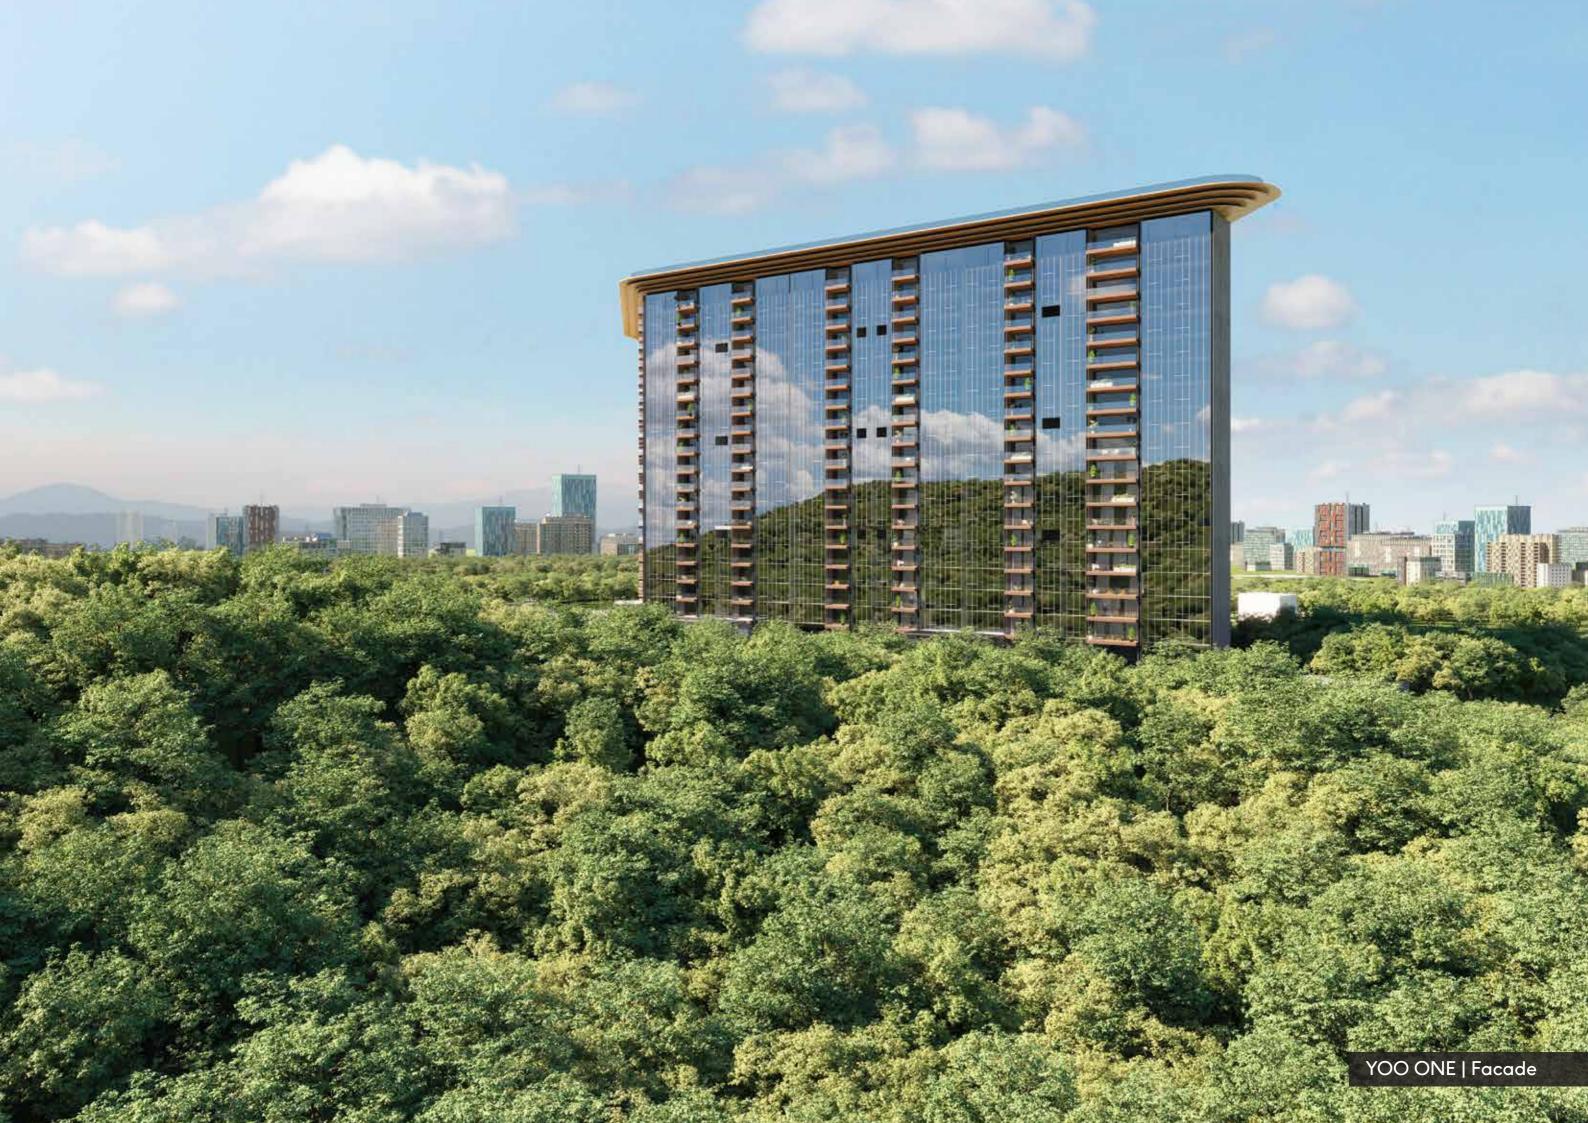

# YOO ONE

DESIGNED BY
SUSSANNE KHAN YOO





































# **MASTER PLAN**





#### A TERRACE

3. Sky Bar

1. Restaurant 4. Conversation Pods 7. Spa / Jacuzzi

2. Trellis

5. Observatory Deck

8. Water Pond

9. Zen Garden

10. Sunken Seating 11. Yoga Zone

12. Sun Deck

13. Infinity Edge Pool

14. Kids Pool

16. Pod Seating Jogging Track
 Therapeutic Garden 15. Indoor Gymnasium **18.** Amphitheatre **3.** Gazebo

#### **B PODIUM**

1. Yoga Zone

4. Amphitheatre 7. Kids Play Area Cricket Net

8. Kids Pool **6.** Multipurpose Court **9.** Jogging Track

#### C CLUBHOUSE

1. Squash Court

4. Guest Rooms

2. Badminton Court

5. Business Centre



# **TOWER 4**

# YOO ONE

#### **COMMON AMENITIES**

3.4 M Floor to Floor Height and large column free spaces, for an opulent state of living.

2.8 M High French Windows