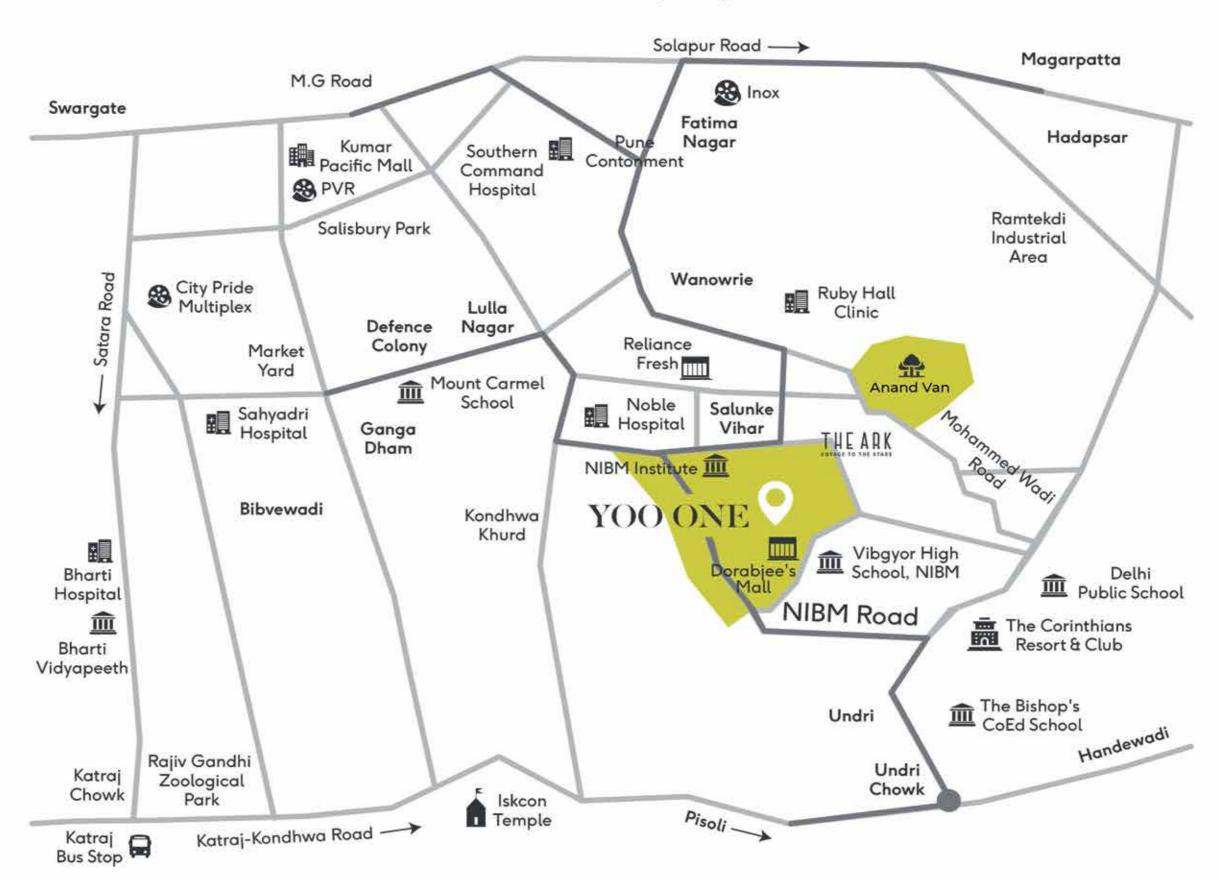

# YOO ONE

DESIGNED BY
SUSSANNE KHAN YOO





































# **MASTER PLAN**





#### A TERRACE

3. Sky Bar

1. Restaurant 4. Conversation Pods 7. Spa / Jacuzzi

2. Trellis

5. Observatory Deck

8. Water Pond

9. Zen Garden

10. Sunken Seating 11. Yoga Zone

12. Sun Deck

13. Infinity Edge Pool

14. Kids Pool

16. Pod Seating Jogging Track
 Therapeutic Garden 15. Indoor Gymnasium **18.** Amphitheatre **3.** Gazebo

#### **B PODIUM**

1. Yoga Zone

4. Amphitheatre 7. Kids Play Area Cricket Net

8. Kids Pool **6.** Multipurpose Court **9.** Jogging Track

#### C CLUBHOUSE

1. Squash Court

4. Guest Rooms

2. Badminton Court

5. Business Centre



# **TOWER 4**

# YOO ONE

#### **COMMON AMENITIES**

3.4 M Floor to Floor Height and large column free spaces, for an opulent state of living.

2.8 M High French Windows to bring in more natural light an