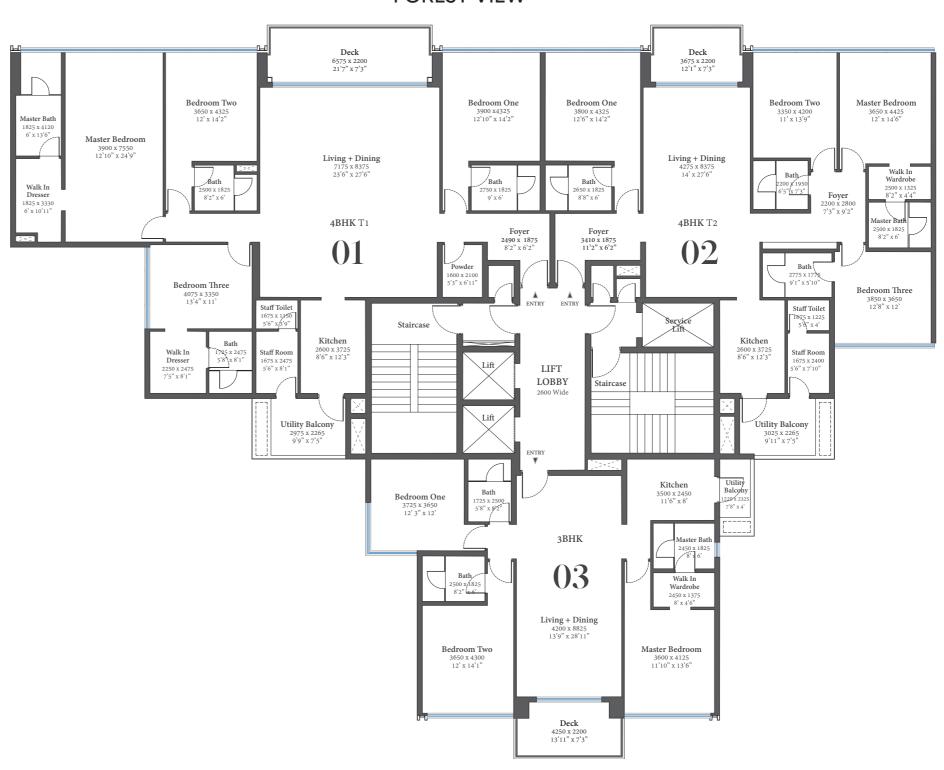

#### **FOREST VIEW**

**CITY VIEW** 

# T5 4BHK TYPE 1

YOO ONE

Carpet Area: 216.28 Sqm / 2,328 Sqft Balcony Area: 22.76 Sqm / 245 Sqft

# **T5 4BHK** TYPE 2

YOO ONE

Carpet Area: 165.08 Sqm/1,777 Sqft Balcony Area: 16.81 Sqm/181 Sqft

# **T5 3BHK**

Carpet Area: 122.35 Sqm / 1317 Sqft Balcony Area: 11.7 Sqm / 126 Sqft