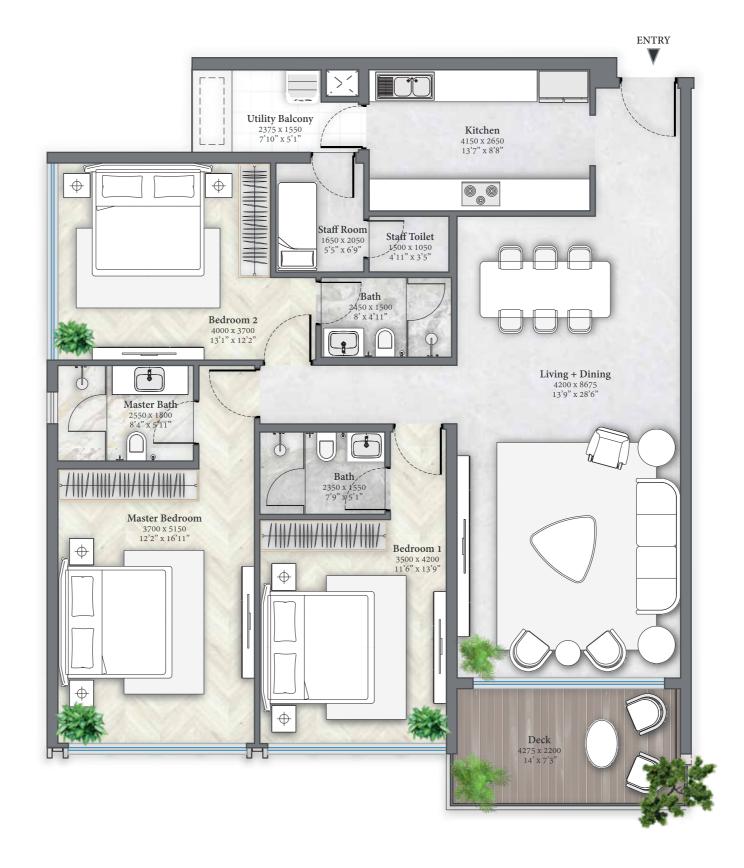

# T5 4BHK TYPE 1

YOO ONE

Carpet Area: 216.28 Sqm / 2,328 Sqft Balcony Area: 22.76 Sqm / 245 Sqft

#### **COMMON AMENITIES**

3.4 M Floor to Floor Height and large column free spaces, for an opulent state of living.

2.8 M High French Windows to bring in more natural light and fresh air into the space.

Large Private Deck's access from Living Area for one to indulge in lively outdoor experiences.

All bedrooms have unobstructed panaromic views of the outdoors.

All units are incorporated with VRV Air Conditioning System to keep the spaces well ventilated.

#### **UNIT FEATURES**

Grand Living and Dining Area with attached Private Deck.

Luxurious Master Bedroom with mesmerising views of the outoors.

Closet Space in all bedrooms to organise your living spaces.