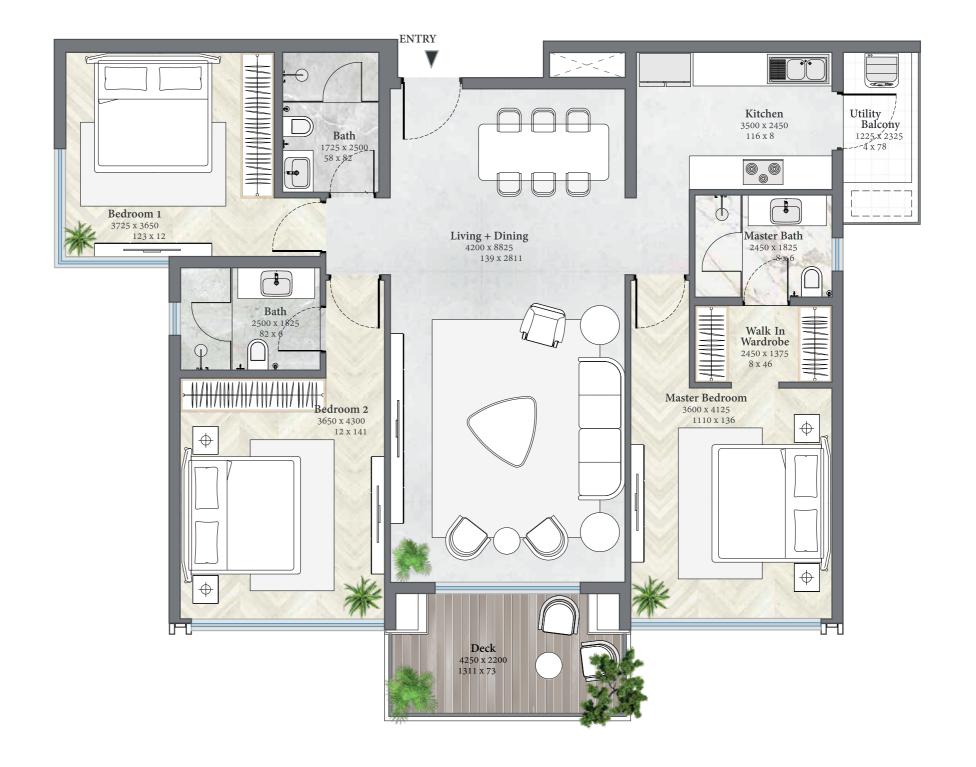

# **T43BHK**

YOO ONE

Carpet Area: 133.03 Sqm/1,432 Sqft Balcony Area: 13.19 Sqm/142 Sqft

#### **UNIT FEATURES**

Grand Living and Dining Area with attached Private Deck.

Closet Space in all bedrooms to organise your living spaces.