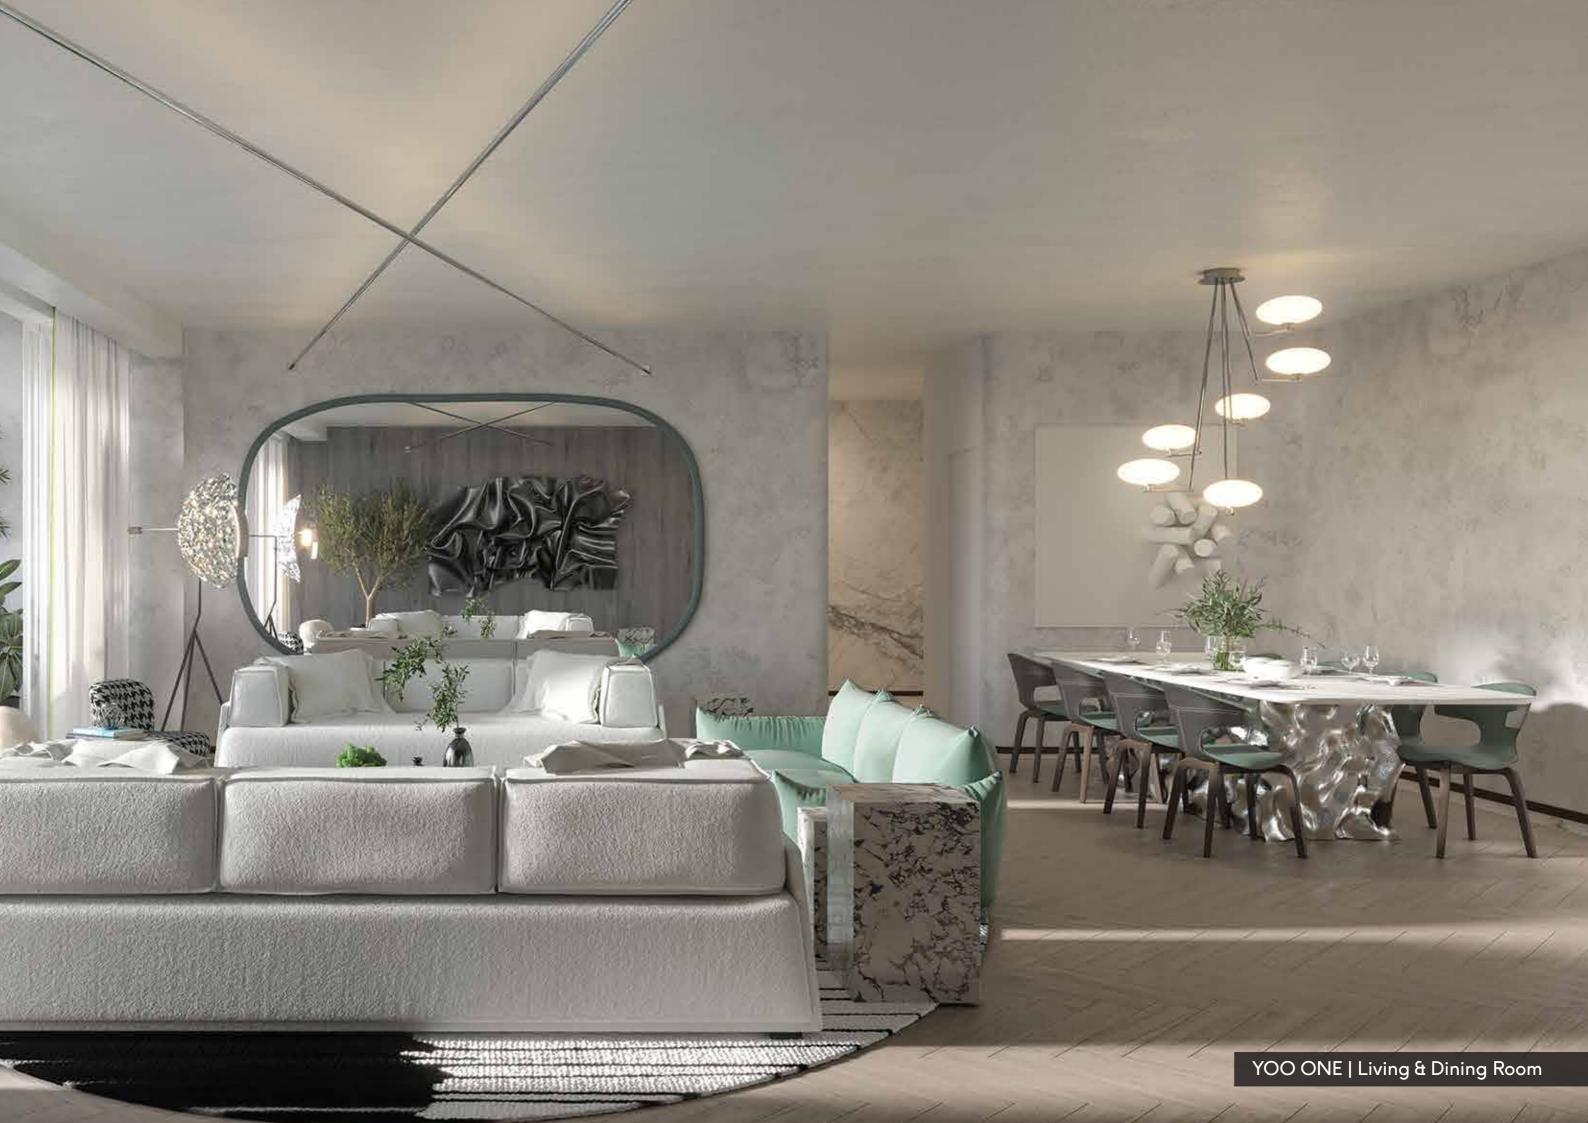

Large Private Deck's access from Living Area for one to indulge in lively outdoor experiences.

All bedrooms have unobstructed panaromic views of the outdoors.

All units are incorporated with VRV Air Conditioning System to keep the spaces well ventilated.

#### **UNIT FEATURES**

Grand Living and Dining Area with attached Private Deck.

Closet Space in all bedrooms to organise your living spaces.