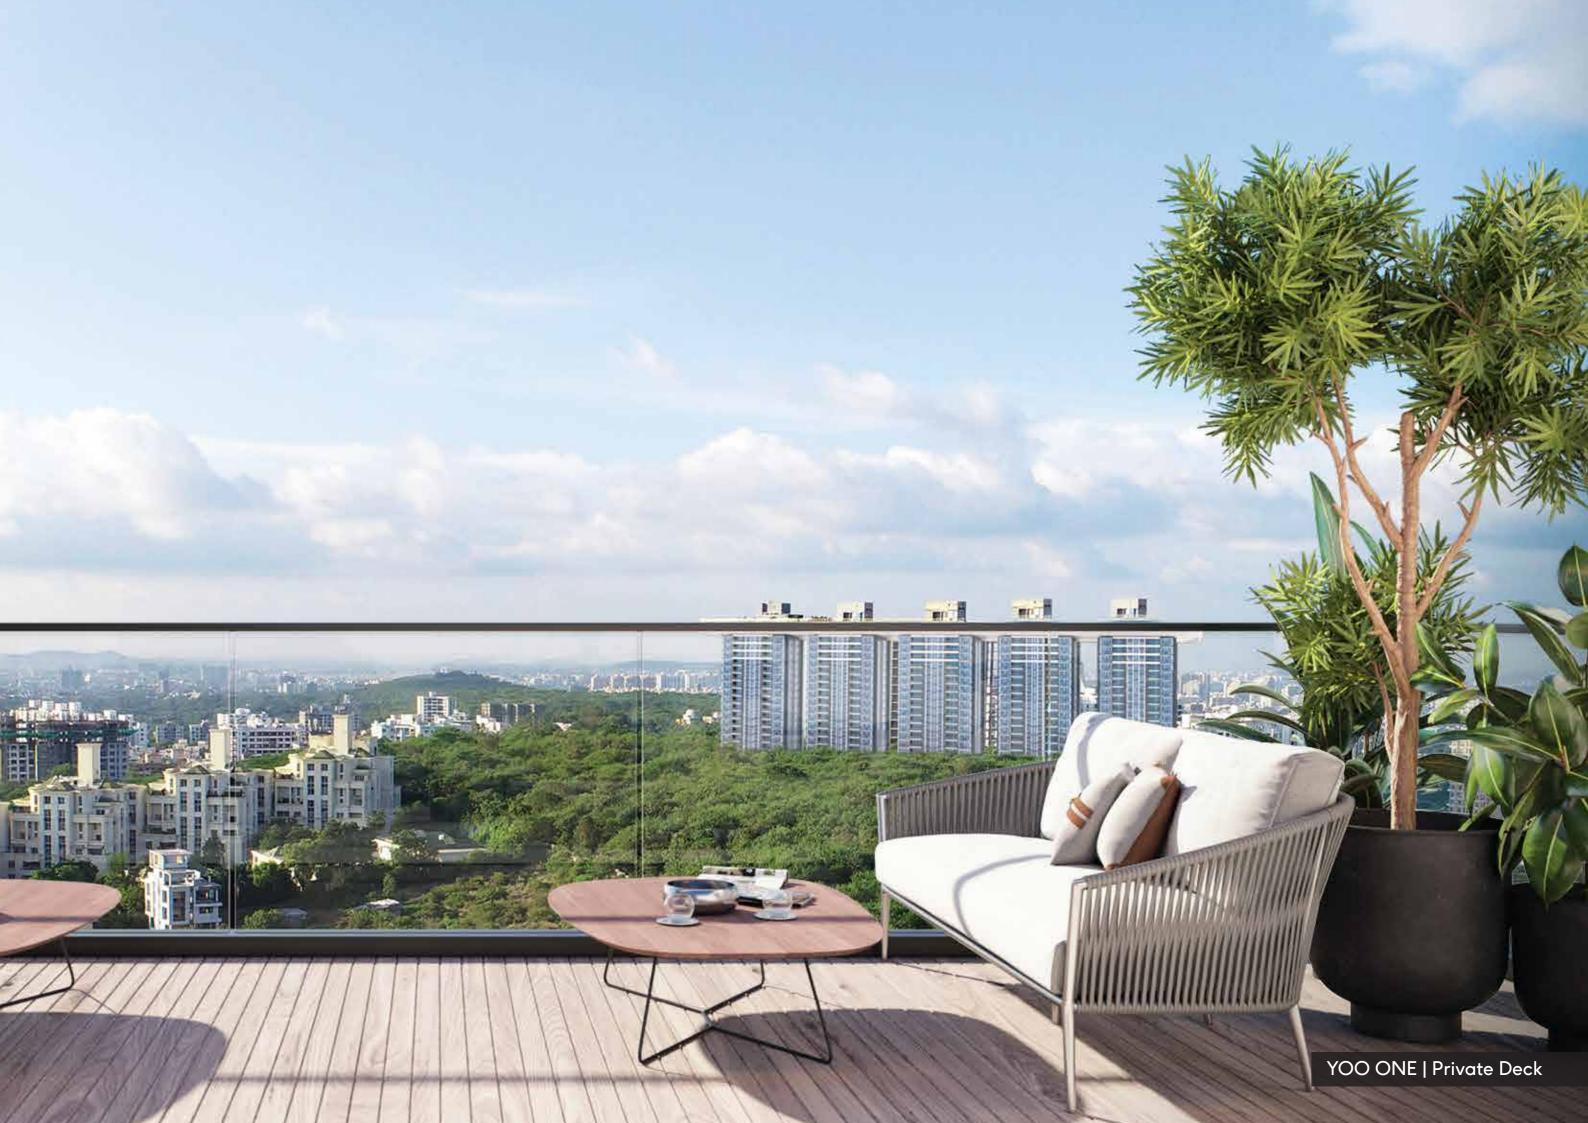

Large Private Deck's access from Living Area for one to indulge in lively outdoor experiences.

All bedrooms have unobstructed panaromic views of the outdoors.

All units are incorporated with VRV Air Conditioning System to keep the spaces well ventilated.