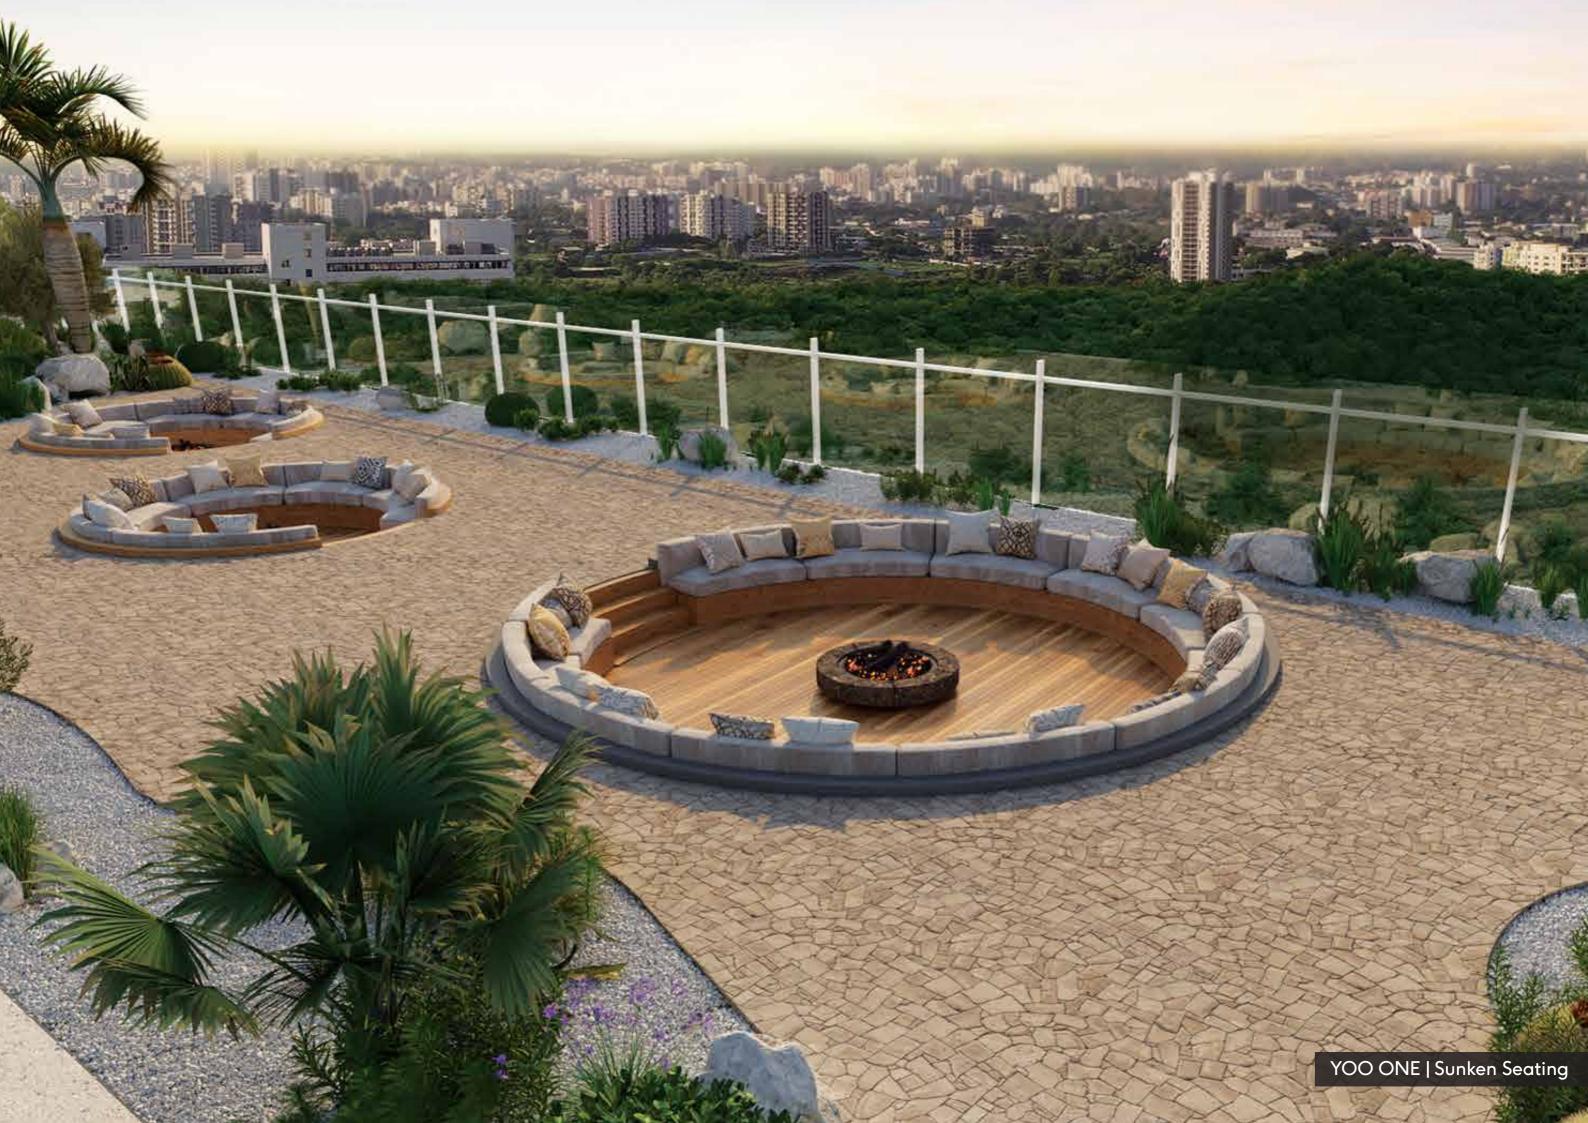

#### A TERRACE

3. Sky Bar

1. Restaurant 4. Conversation Pods 7. Spa / Jacuzzi

2. Trellis

5. Observatory Deck

8. Water Pond

9. Zen Garden

10. Sunken Seating 11. Yoga Zone

12. Sun Deck

13. Infinity Edge Pool

14. Kids Pool

16. Pod Seating Jogging Track
 Therapeutic Garden 15. Indoor Gymnasium **18.** Amphitheatre **3.** Gazebo