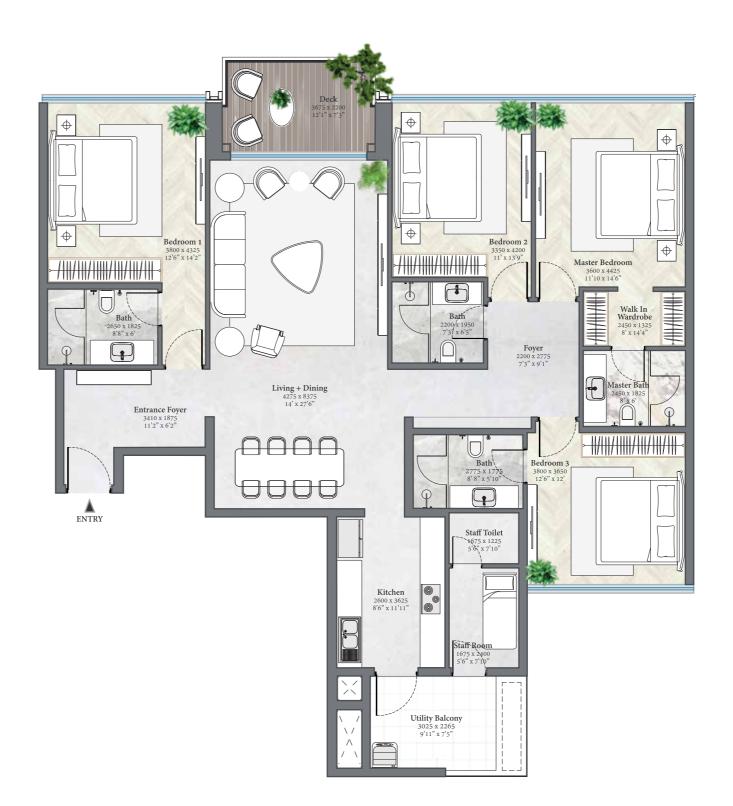

### T4 4BHK TYPE 1

YOO ONE

Carpet Area: 165.08 Sqm / 1,777 Sqft Balcony Area: 16.81 Sqm / 181 Sqft

#### **COMMON AMENITIES**

3.4 M Floor to Floor Height and large column free spaces, for an opulent state of living.

2.8 M High French Windows to bring in more natural light and fresh air into the space.

Large Private Deck's access from Living Area for one to indulge in lively outdoor experiences.

All bedrooms have unobstructed panaromic views of the outdoors.

All units are incorporated with VRV Air Conditioning System to keep the spaces well ventilated.

#### **UNIT FEATURES**

Grand Living and Dining Area with attached Private Deck.

Closet Space in all bedrooms to organise your living spaces.