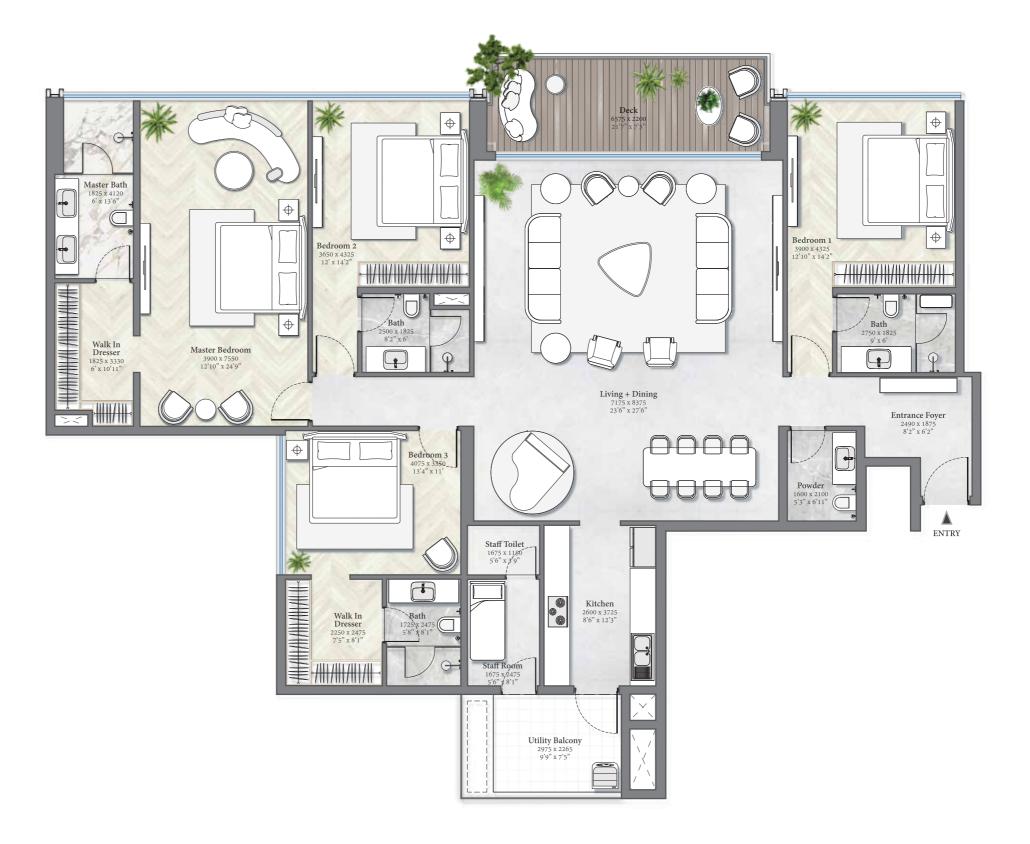

### T4 4BHK TYPE 1

YOO ONE

Carpet Area: 165.08 Sqm / 1,777 Sqft Balcony Area: 16.81 Sqm / 181 Sqft

#### **UNIT FEATURES**

Grand Living and Dining Area with attached Private Deck.

Closet Space in all bedrooms to organise your living spaces.