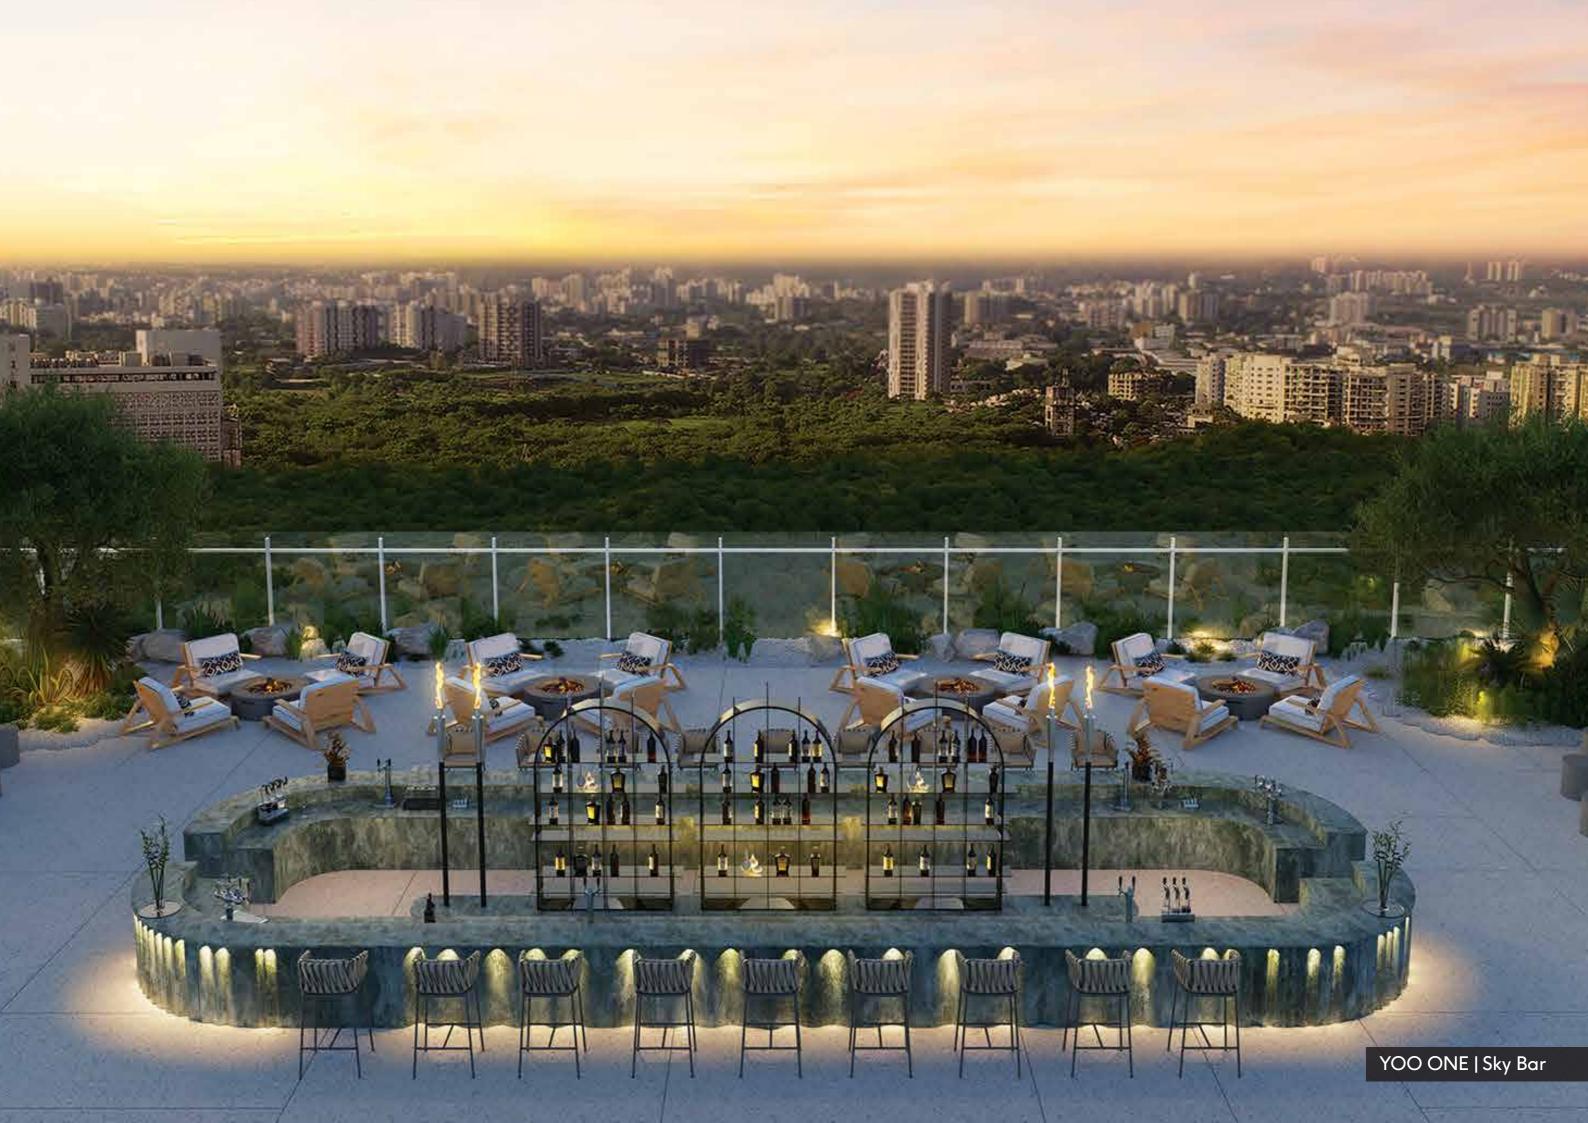

#### A TERRACE

3. Sky Bar

1. Restaurant 4. Conversation Pods 7. Spa / Jacuzzi

2. Trellis

5. Observatory Deck

8. Water Pond

9. Zen Garden

10. Sunken Seating 11. Yoga Zone

12. Sun Deck

13. Infinity Edge Pool

14. Kids Pool

16. Pod Seating Jogging Track
 Therapeutic Garden 15. Indoor Gymnasium **18.** Amphitheatre **3.** Gazebo