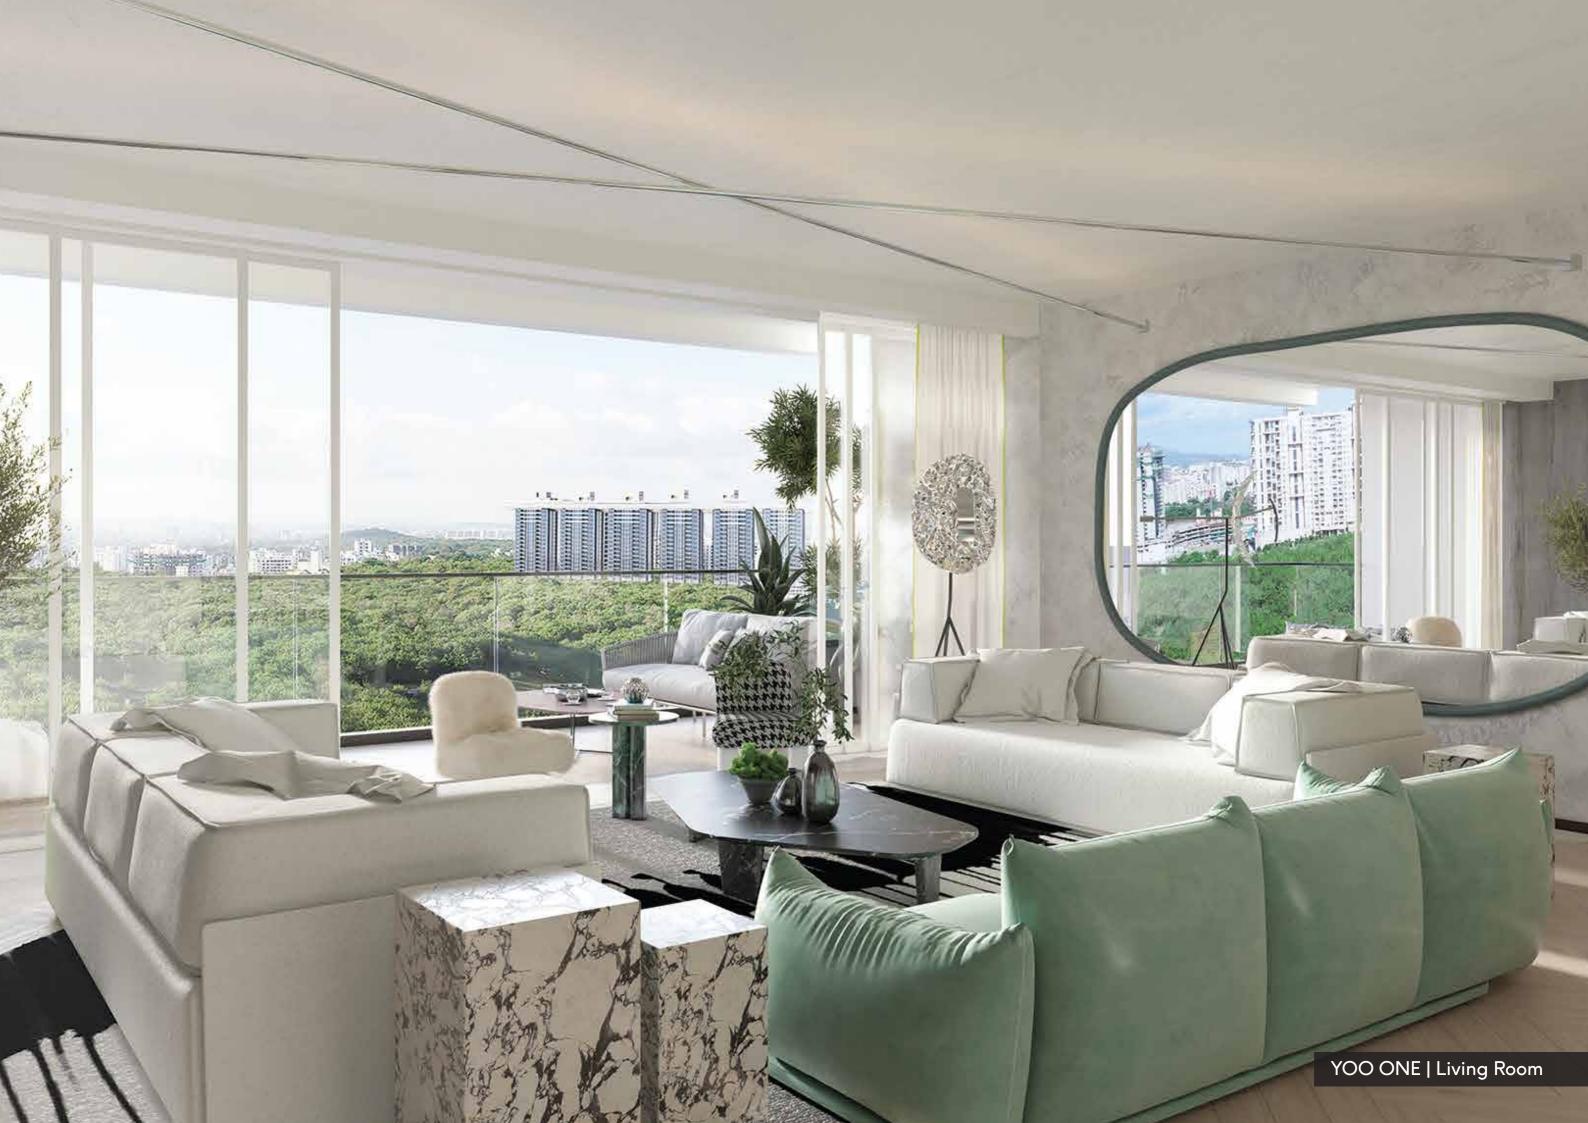

Large Private Deck's access from Living Area for one to indulge in lively outdoor experiences.

All bedrooms have unobstructed panaromic views of the outdoors.

All units are incorporated with VRV Air Conditioning System to keep the spaces well ventilated.

#### **UNIT FEATURES**

Grand Living and Dining Area with attached Private Deck.

Closet Space in all bedrooms to organise your living spaces.