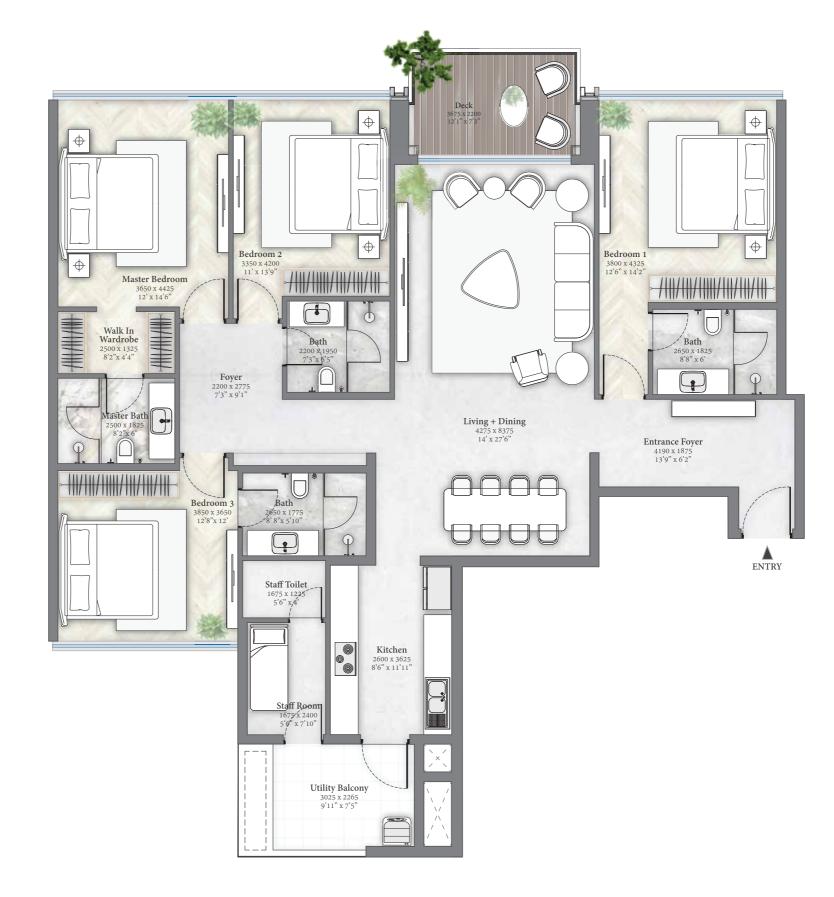

# **T4 4BHK** TYPE 2

YOO ONE

Carpet Area: 165.08 Sqm / 1,777 Sqft Balcony Area: 16.81 Sqm / 181 Sqft

#### **COMMON AMENITIES**

3.4 M Floor to Floor Height and large column free spaces, for an opulent state of living.

2.8 M High French Windows to bring in more natural light and fresh air into the space.

Large Private Deck's access from Living Area for one to indulge in lively outdoor experiences.

All bedrooms have unobstructed panaromic views of the outdoors.

All units are incorporated with VRV Air Conditioning System to keep the spaces well ventilated.

#### **UNIT FEATURES**

Grand Living and Dining Area with attached Private Deck.

Closet Space in all bedrooms to organise your living spaces.