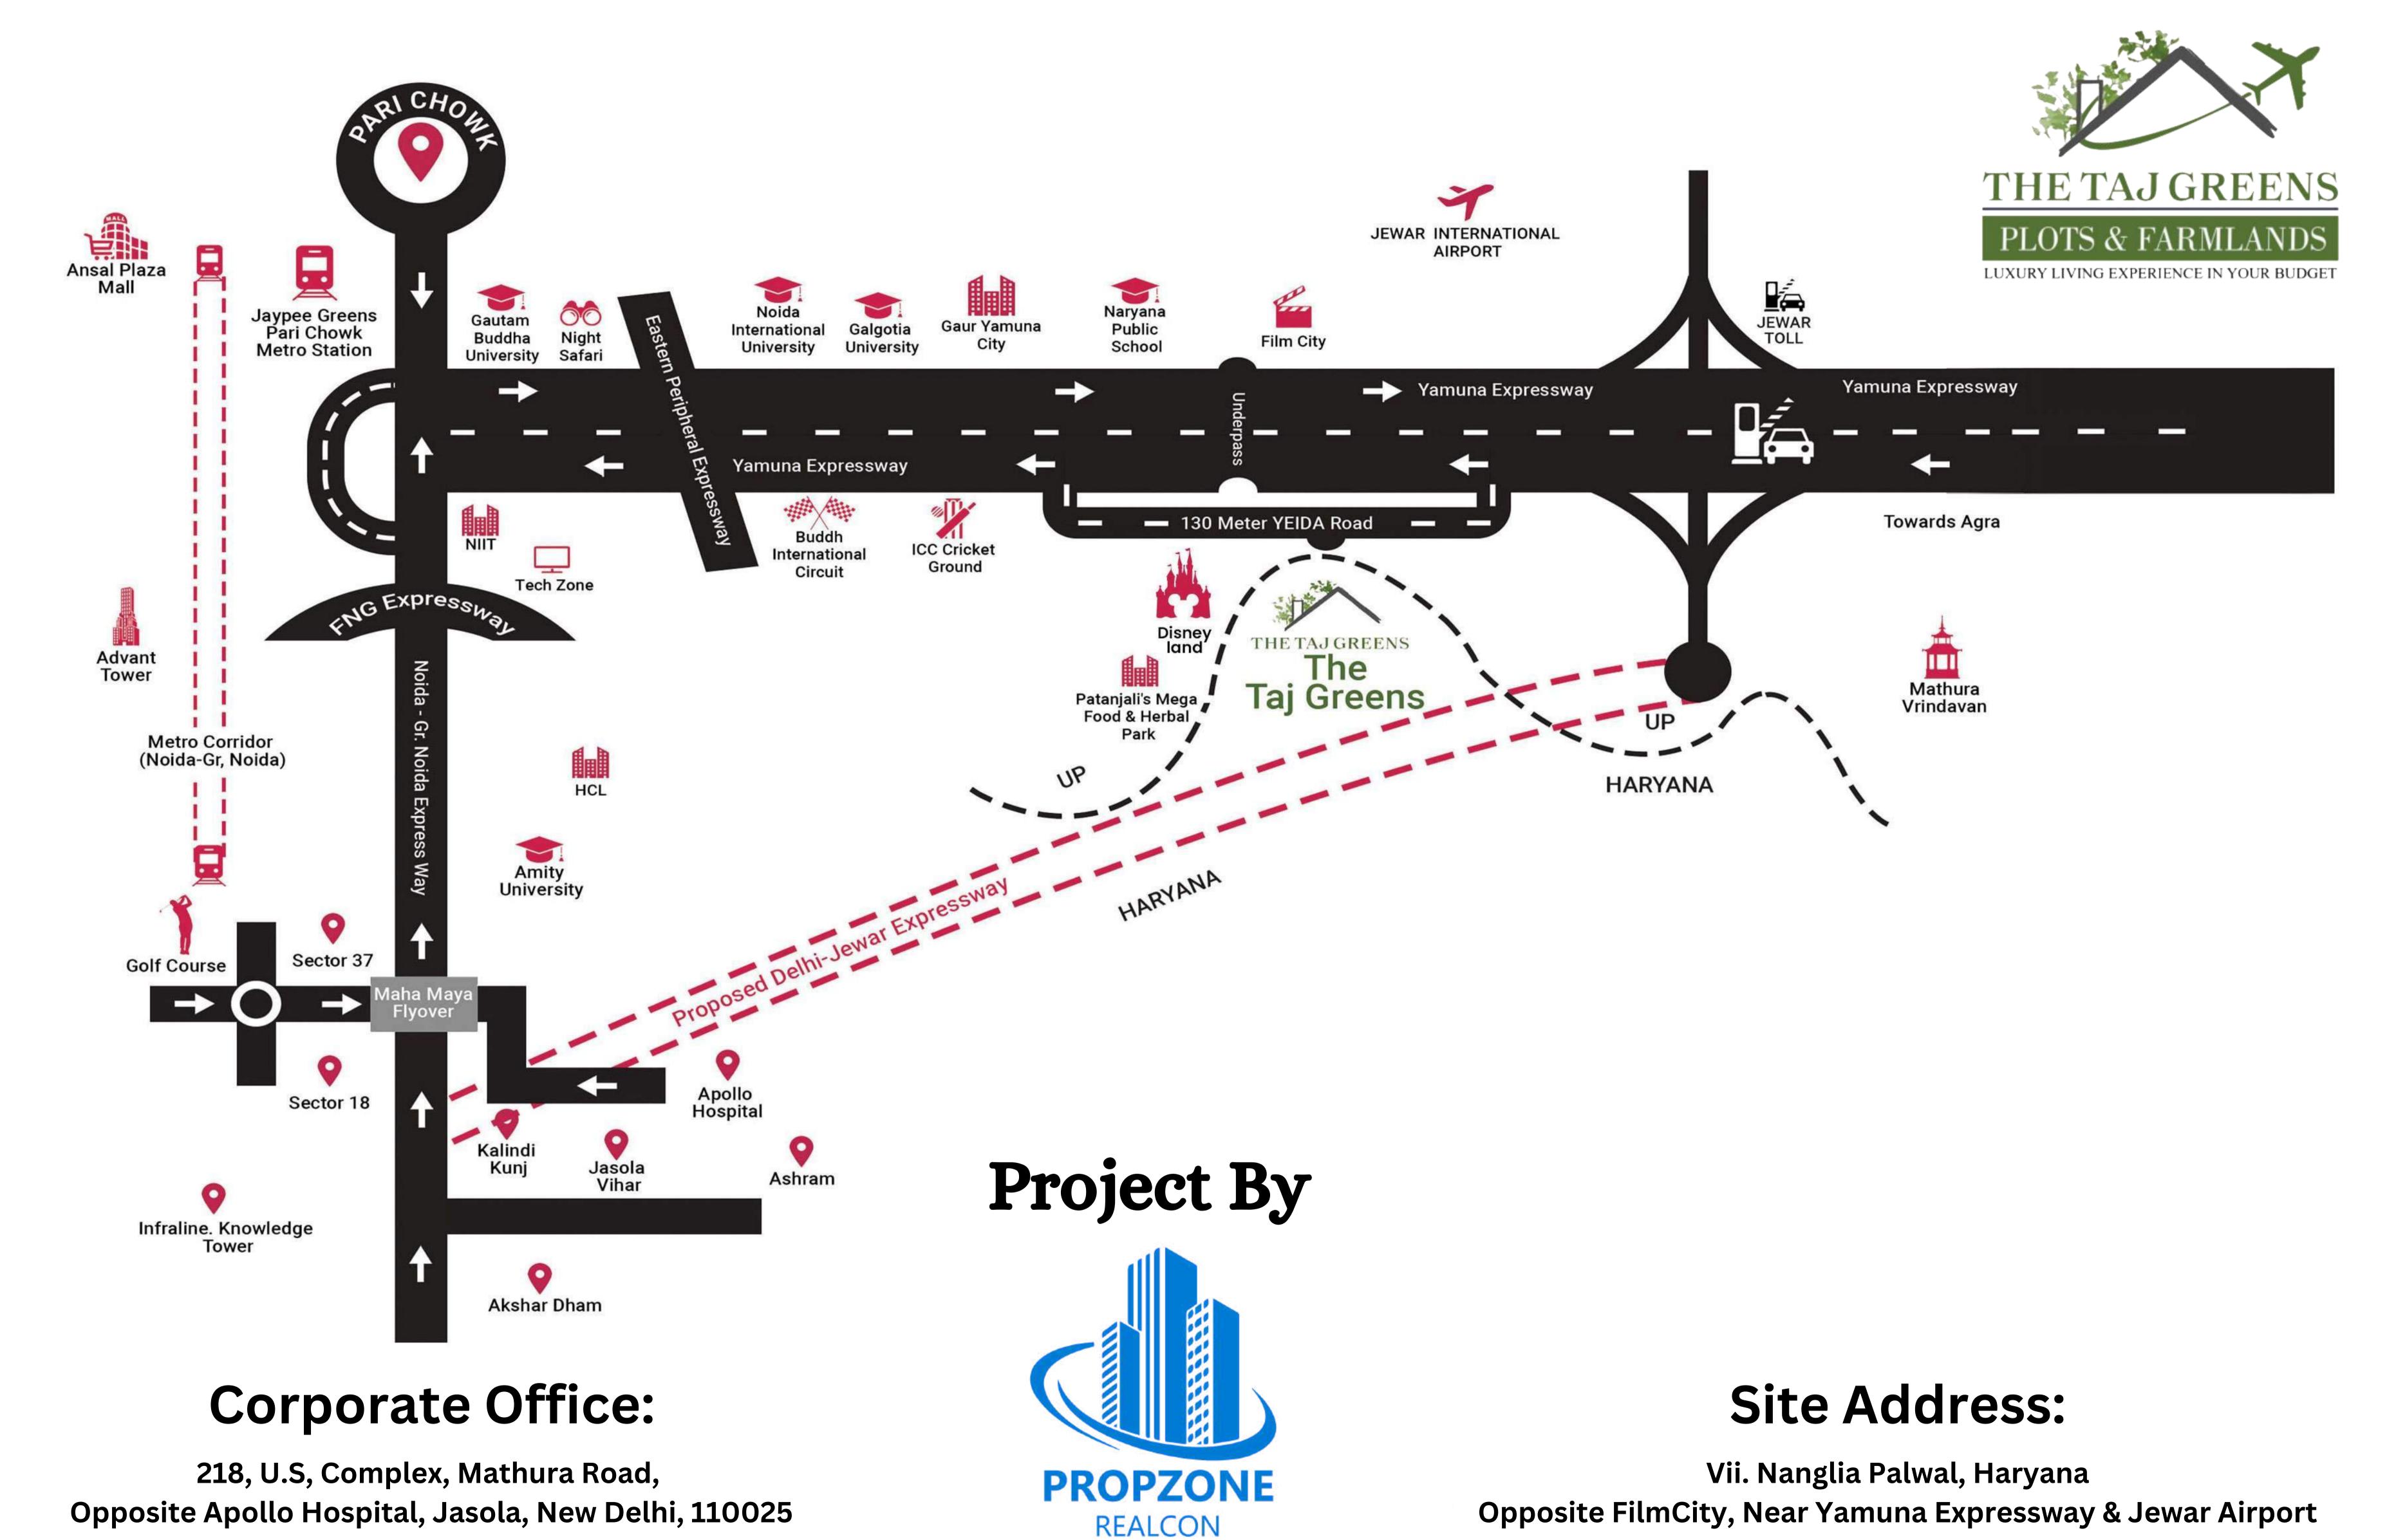

## YAMUNA EXPRESSWAY

- F-1 Racing Track spread across 874 acres with 1,000 crore investment.
- Jaypee Sports City with cricket stadium, tennis-court complex, swimming pools and multiple purpose indoor stadiums.
- Greater Noida International Cricket Stadium with seating capacity of 1,00,000 spectators.
- Indian Exhibition Centre designed for hosting world class exhibitions and events, 50000 guest capacity.
- Hosted 12th & 13th international Auto Expo in years 2014 & 2018 respectively.
- Great Adventure Mall with entertainment avenues like Helicopter joyride, Artificial beach, Reverse bungee jumping, Wax Museum, 5D theatre etc.
- Heliport at strategically located Knowledge Park 2.
- Special Economic Zones IT Tech Zone spread across 650 acres with 15 divided plots among Wipro (100 acres), NIIT (25 acres), Unitech (50 acres), Ansals (75 acres) HCL, Globus Business Park, Great Adventure Mall, World Trade Park, Infosys etc.

Buddha International Circuit 15 min Drive

> VIVO & LAVA Mobile

Patanjali 8 to 10 min Drive

Film City 6 min Drive

Disney Land 5 min drive

THE TAJ GREENS

130 Mtr Road Connecting Delhi

TEXTILE & HANDCRAFT PARK

120 Meter YEIDA Ring Road

> Yamuna Expressway 5 min Drive

> > Olympic Village

Medical Device
Park
7 - 8 min drive

Metro Coach Factory

JewarAirport 8 to 10 min Drive

> Logistic Park

# — UPCOMING DEVELOPMENT NEAR BY — DISTANCE FROM OUR PROJECT —

Sector - 21

FILM CITY

1000 Acres Approx.

Distance-9min

Sector - 24, A

PATANJALI
HALDIRAM
LAVA & VIVO

Distance-5min

Sector - 31

ATS

Distance-7min

Sector - 22B,D,E,F

PATANJALI
RESIDENTIAL
OLYMPIC VILLAGE

Distance-7min

Sector - 28

MEDICAL DEVICE PARK
FURNITURE HUB
SIFY DATA CENTER

Distance-9min

Sector - 32

METRO
COACH FACTORY
AVERY DENNISON

Distance-12min

Sector - 23C

Distance-15min

Sector - 29

APPAREL PARK
TEXTILE PARK
MSME

Distance-15min

Sector - 33

TOY CITY

TRANSPORT NAGAR

Distance-12min

## UPCOMING DEVELOPMENT

JEWAR INTERNATIONAL AIRPORT

FILMCITY

PANTANJALI

METRO COACH FACTORY

DISNEY LAND

OLYMPIC VILLAGE

## Salient Features

- Water and electricity.
- Gated Community.
- Children play park area.
- Near by Jewar Airport, IT Hub, Night Safari & proposed Transport Nagar
- Close vicinity from Yamuna Expressway & Film City