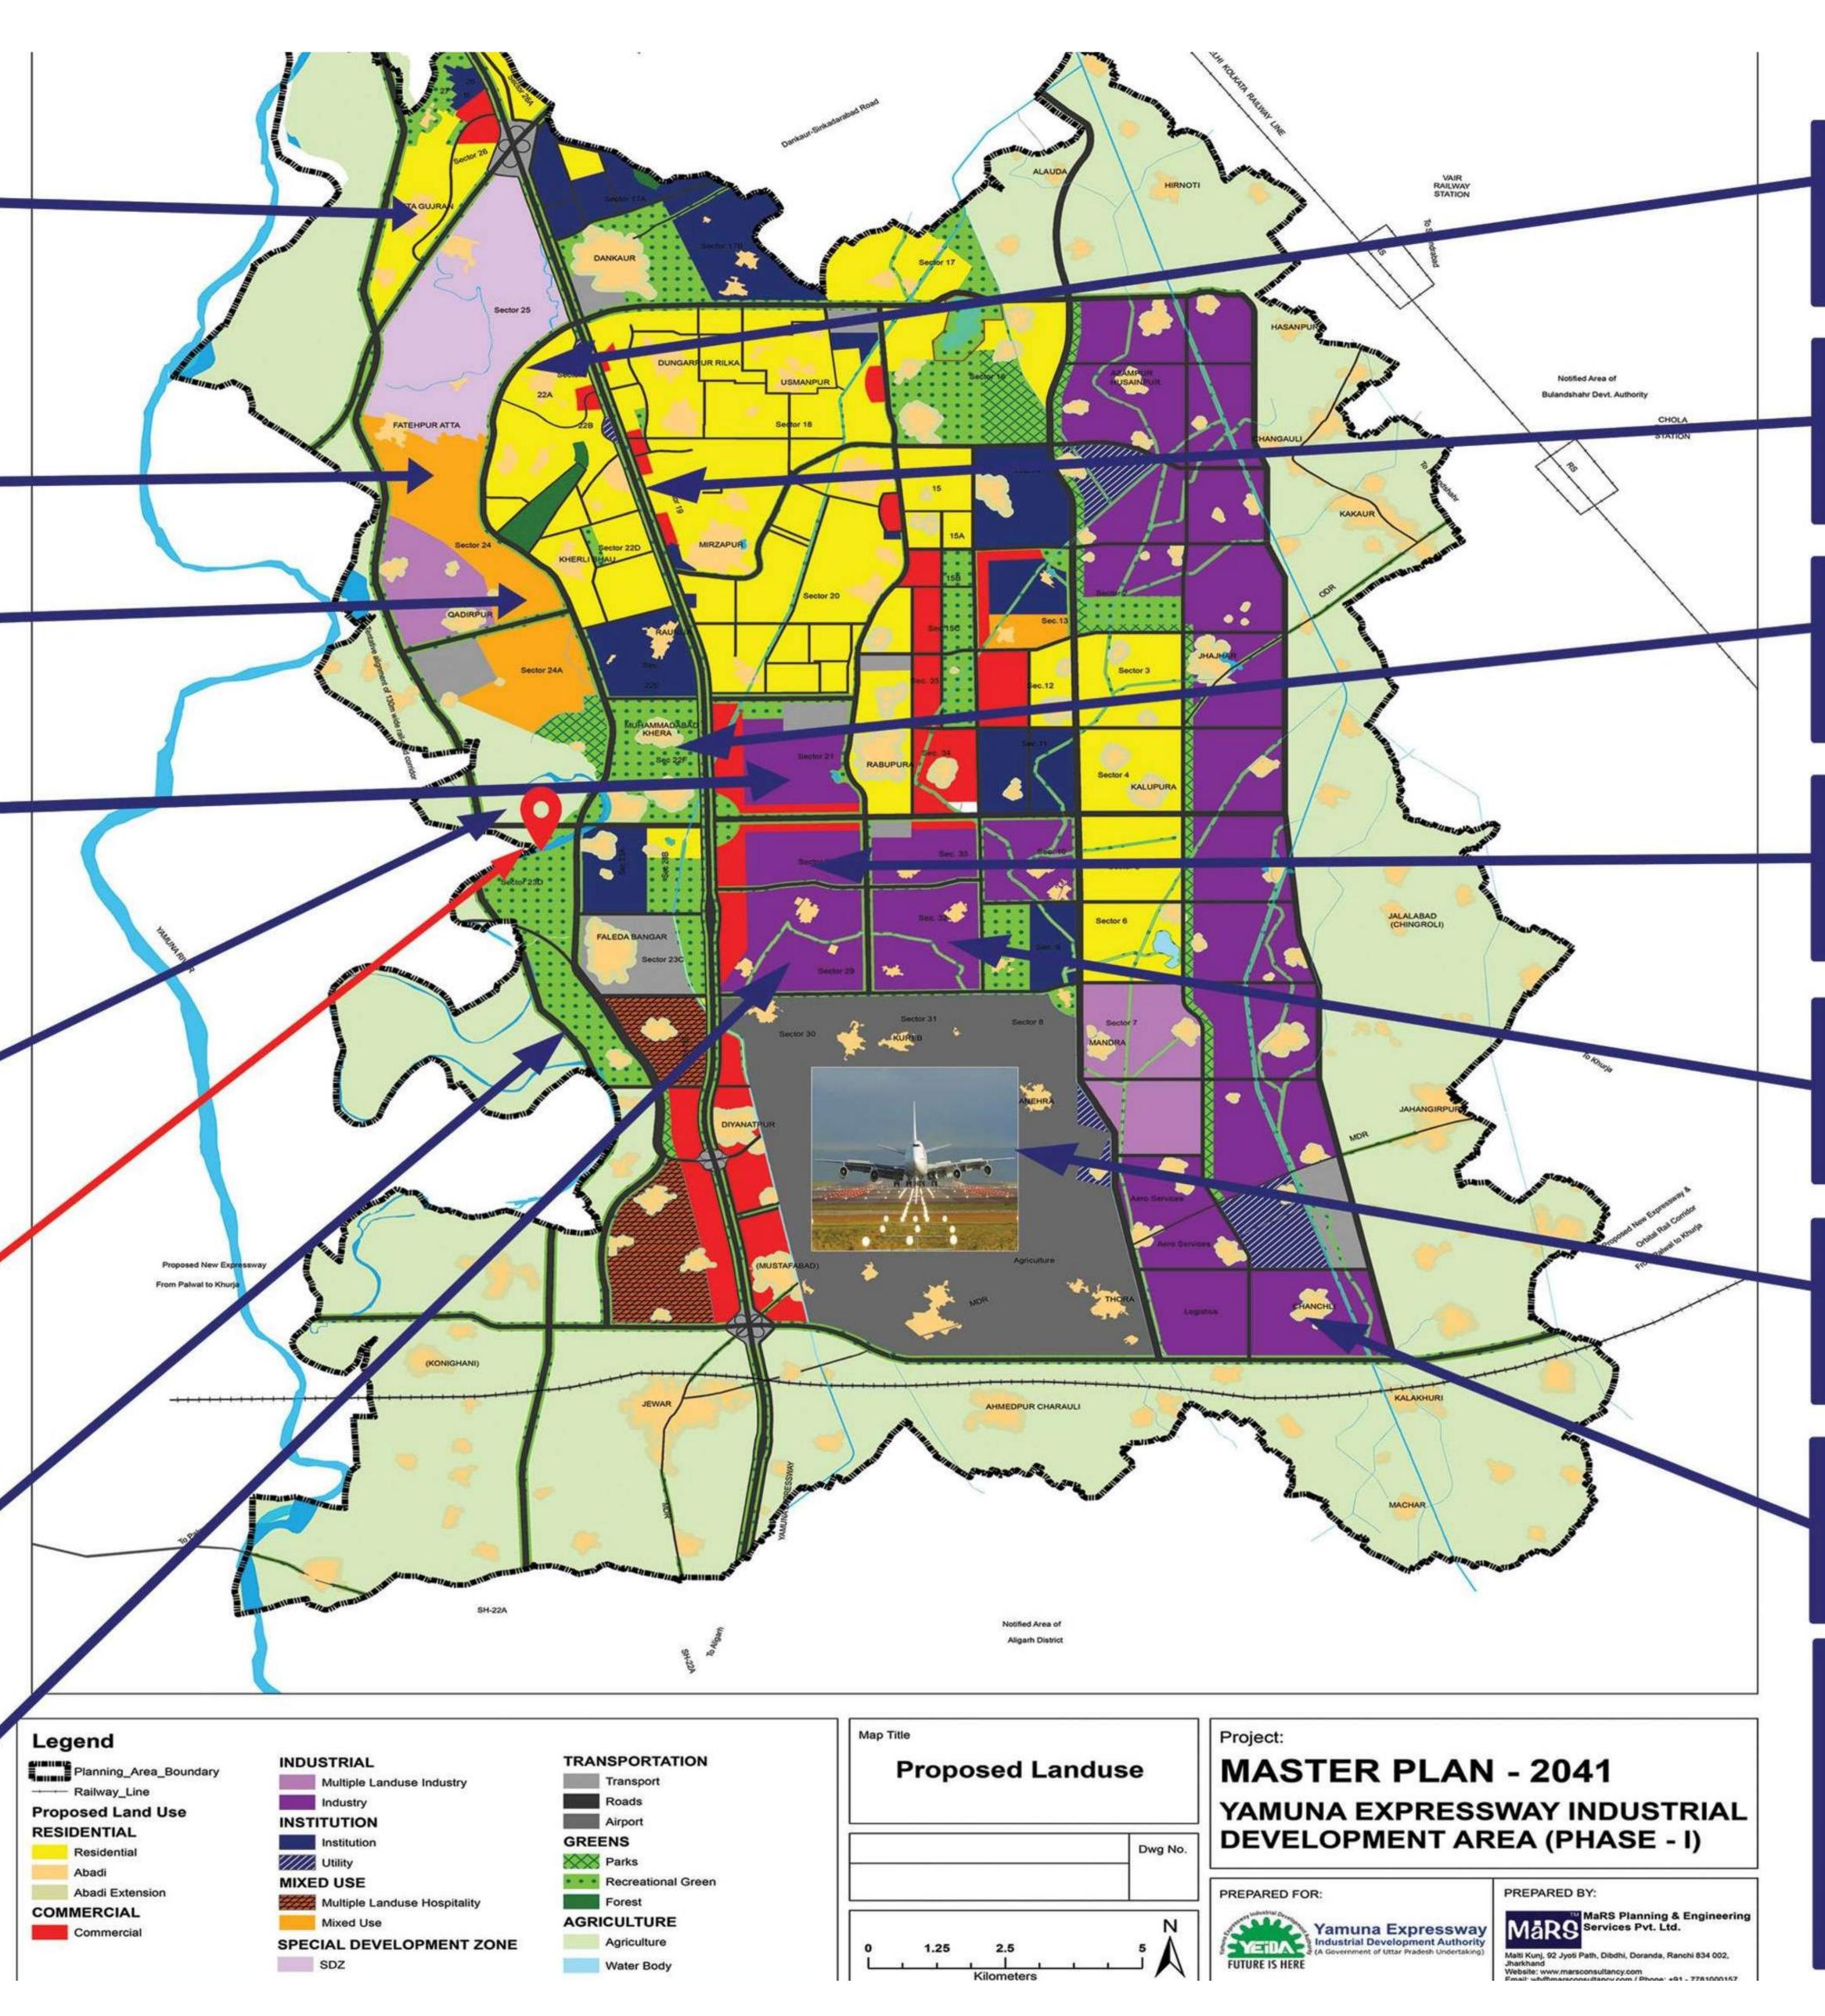

# — UPCOMING DEVELOPMENT NEAR BY — DISTANCE FROM OUR PROJECT —

Sector - 21

FILM CITY

1000 Acres Approx.

Distance-9min

Sector - 24, A

PATANJALI
HALDIRAM
LAVA & VIVO

Distance-5min

Sector - 31

ATS

Distance-7min

Sector - 22B,D,E,F

PATANJALI
RESIDENTIAL
OLYMPIC VILLAGE

Distance-7min

Sector - 28

MEDICAL DEVICE PARK
FURNITURE HUB
SIFY DATA CENTER

Distance-9min

Sector - 32

METRO
COACH FACTORY
AVERY DENNISON

Distance-12min

Sector - 23C

Distance-15min

Sector - 29

APPAREL PARK
TEXTILE PARK
MSME

Distance-15min

Sector - 33

TOY CITY

TRANSPORT NAGAR

Distance-12min

## UPCOMING DEVELOPMENT

JEWAR INTERNATIONAL AIRPORT

FILMCITY

PANTANJALI

METRO COACH FACTORY

DISNEY LAND

OLYMPIC VILLAGE