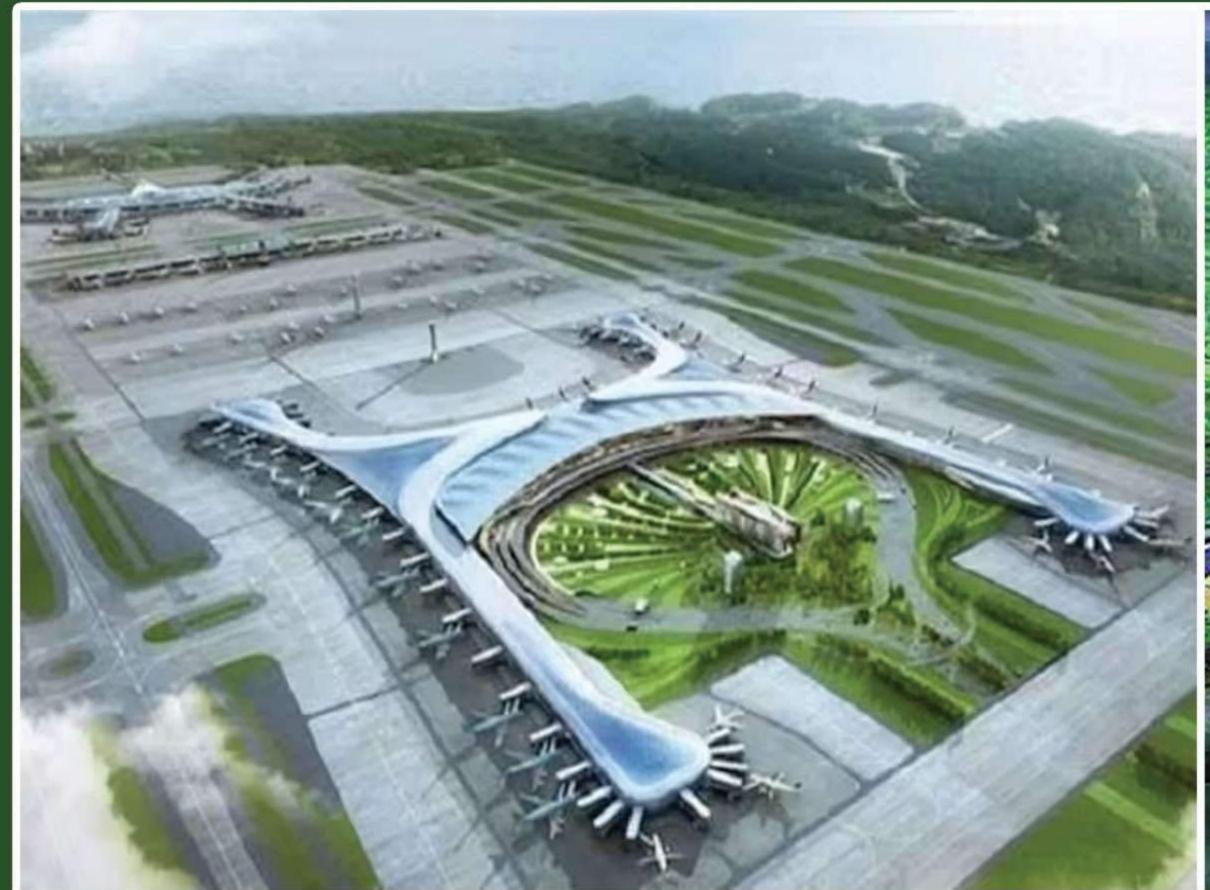

एयरपोर्ट पर 5

रन-वे होंगे

होटल, शॉपिं

क दौरान देखा गया कि फाउँडेशन का पुरा होने के बेहद करीब है। अगले कुछ में यहां पर कई बिल्डिंग बनती दिखाई व के अलावा बिजली के सब-स्टेशन का काम युद्ध स्तर पर किया जाएगा। कि एयरपोर्ट पर 80 एकड़ में कार्गों ाया जाएगा। यह कार्गी हब उत्तर भारत एक कार्गी गृंटवे के रूप में स्थापित

गएगा। एग्रीमेंट के मुताबिक एक गैर एक टर्मिनल 2024 के अंत तक

है। इसके बगल में ही एटीसी (एयर के लिए एक हरित क्षेत्र के रूप में

इस एयरपोर्ट में 4,000 मीटर लंबा रहा है। एटीसी टावर की ऊंचाई 40 और 45 मीटर चौड़ा रनवे बनाया जा भीटर तक रहेगी। इससे एयर ट्रैफिक रहा है। रनवे पर तेजी से काम चल कट्रोलर्स को एयरपोर्ट का 360 डिग्री रहा हैं। कुछ जगहों पर 5 लेयर तक व्यू मिलेगा। एयरपोर्ट के निर्माण के का काम हो चुका है तो कहीं 3-4 दौरान हटाए गए पेड़ों से एक फॉरेस्ट नेयर तक का काम चल रहा है। पार्क बनाने के लिए 8 हेक्टेयर जमीन पूरे रनवे पर एक साथ काम किया ली गई है। बताया जा रहा है कि यहां जा रहा जिसमें 50 से ज्यादा मशीनें यात्री और आगंतुक अपना खाली मिट्टी की लेवलिंग करने में लगी हुई समय बिता सकेंगे। यह एयरपोर्ट