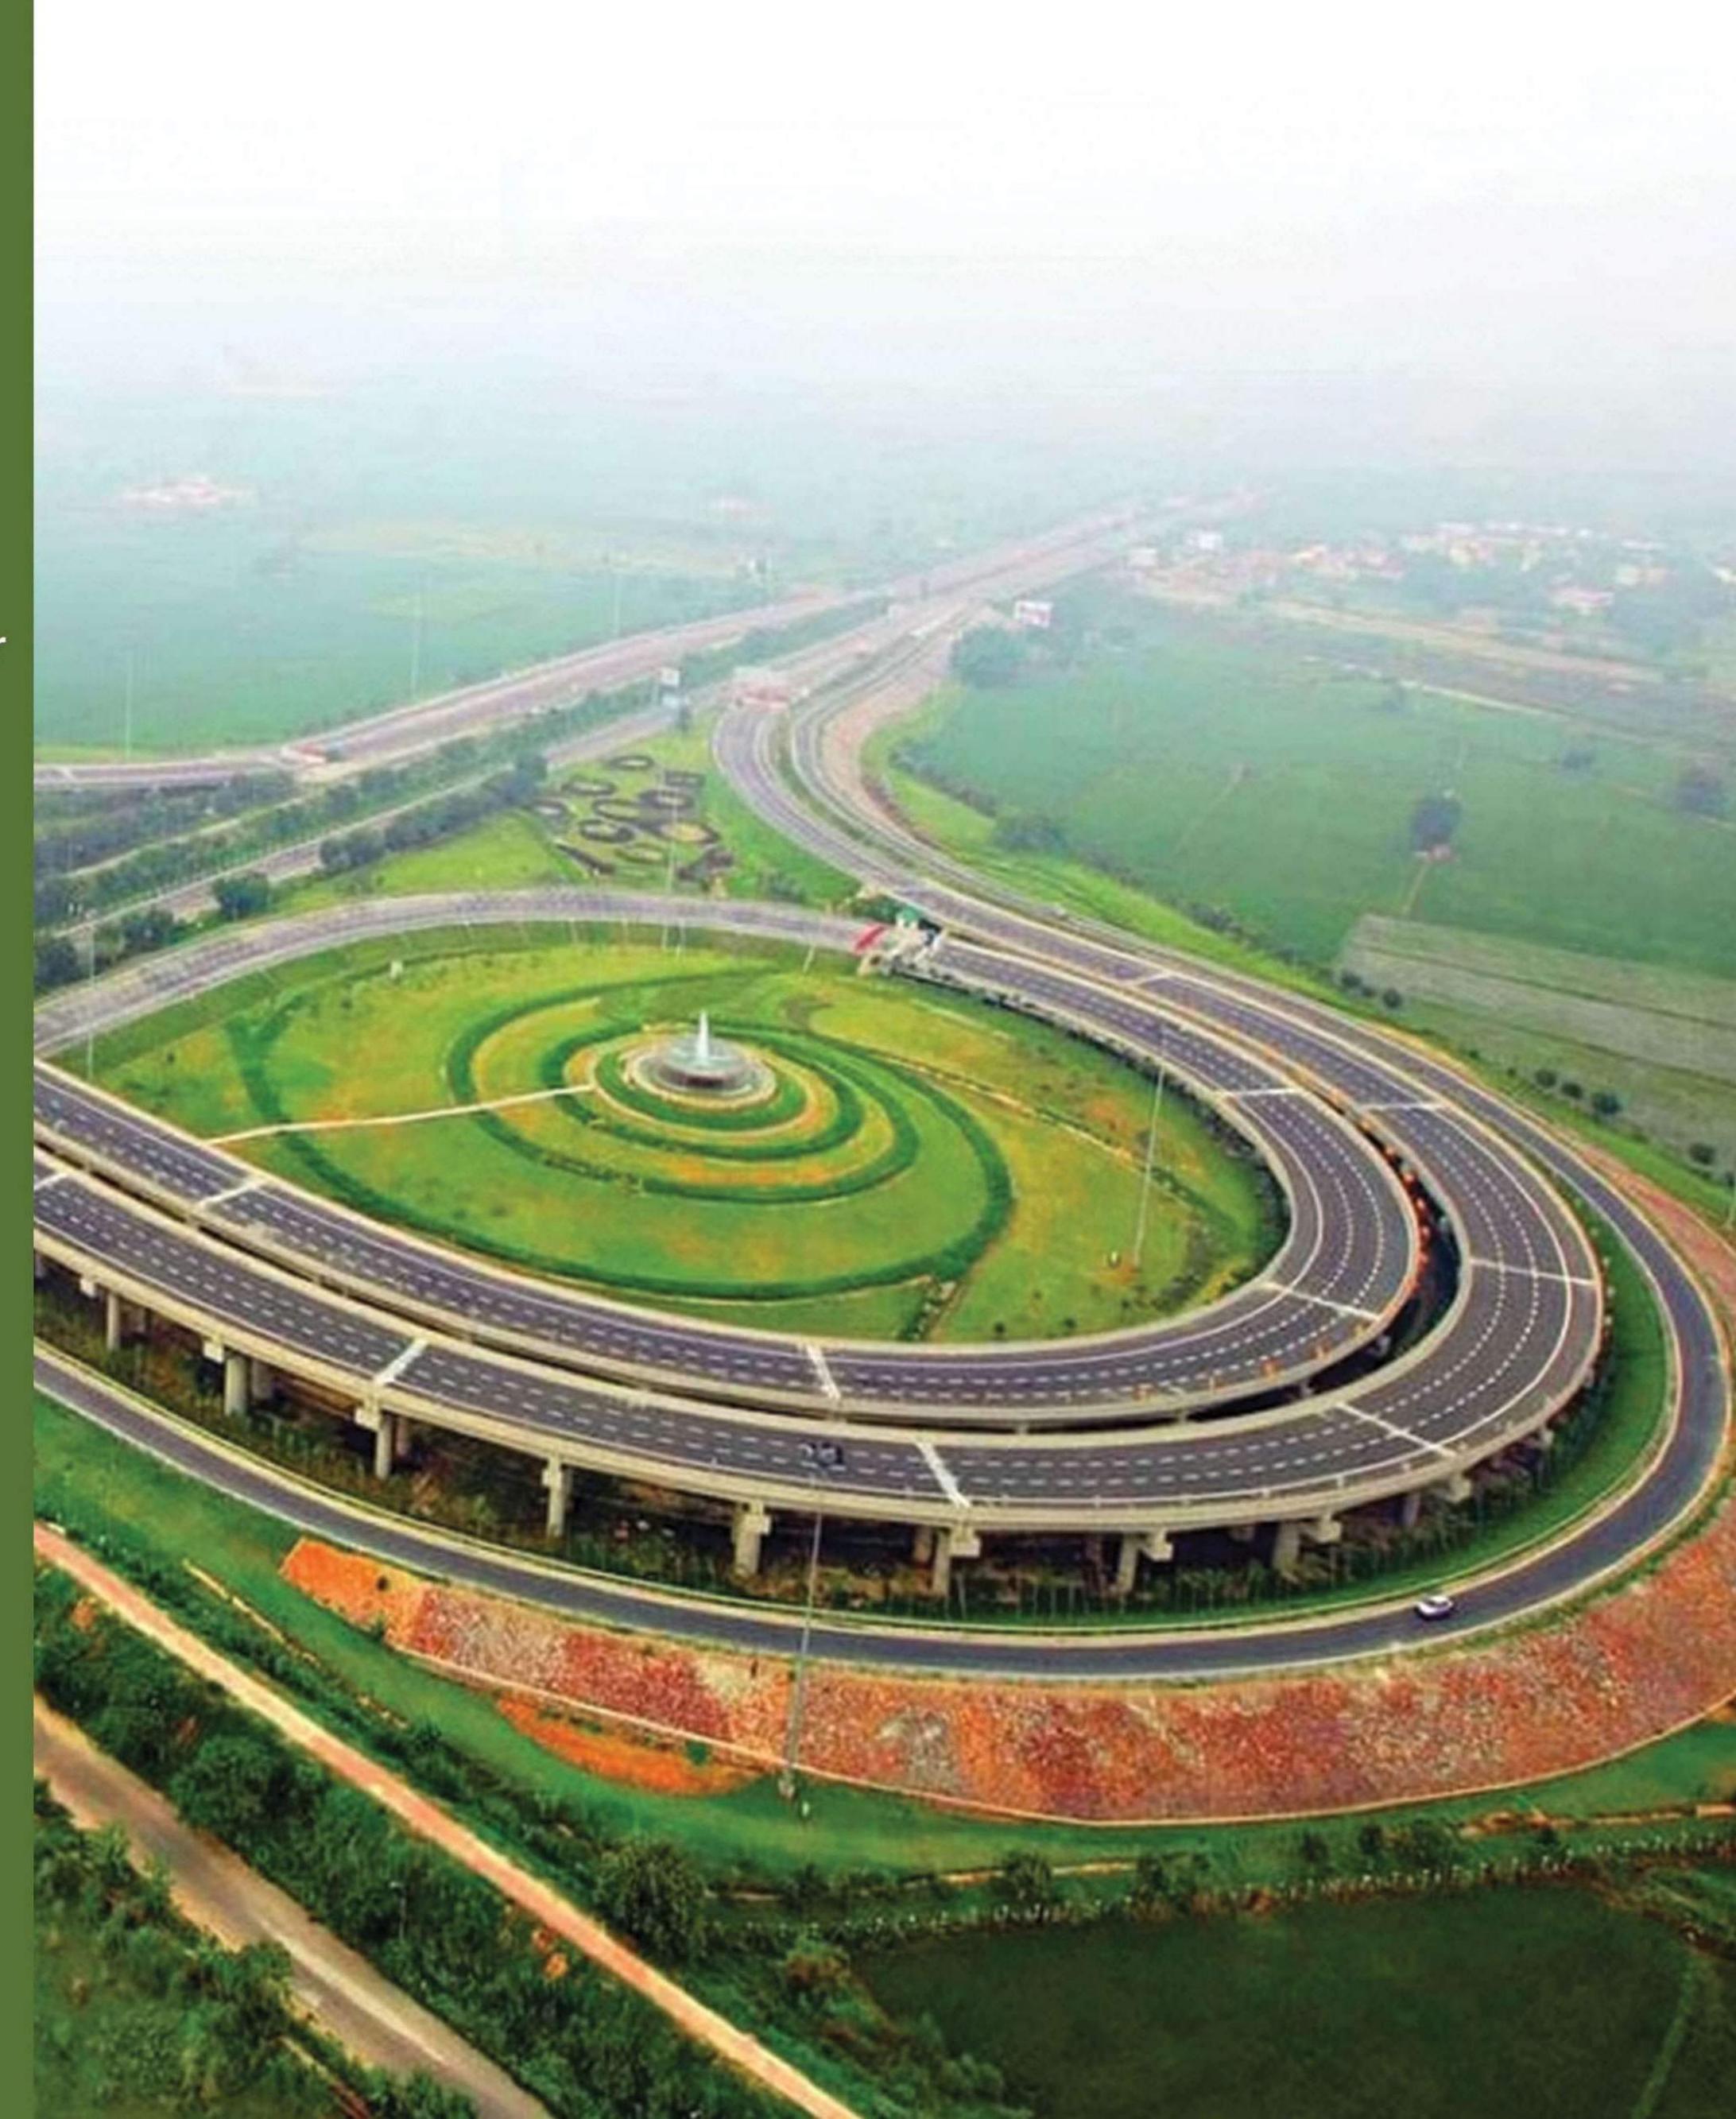

## YAMUNA EXPRESSWAY

- F-1 Racing Track spread across 874 acres with 1,000 crore investment.
- Jaypee Sports City with cricket stadium, tennis-court complex, swimming pools and multiple purpose indoor stadiums.
- Greater Noida International Cricket Stadium with seating capacity of 1,00,000 spectators.
- Indian Exhibition Centre designed for hosting world class exhibitions and events, 50000 guest capacity.
- Hosted 12th & 13th international Auto Expo in years 2014 & 2018 respectively.
- Great Adventure Mall with entertainment avenues like Helicopter joyride, Artificial beach, Reverse bungee jumping, Wax Museum, 5D theatre etc.
- Heliport at strategically located Knowledge Park 2.
- Special Economic Zones IT Tech Zone spread across 650 acres with 15 divided plots among Wipro (100 acres), NIIT (25 acres), Unitech (50 acres), Ansals (75 acres) HCL, Globus Business Park, Great Adventure Mall, World Trade Park, Infosys etc.