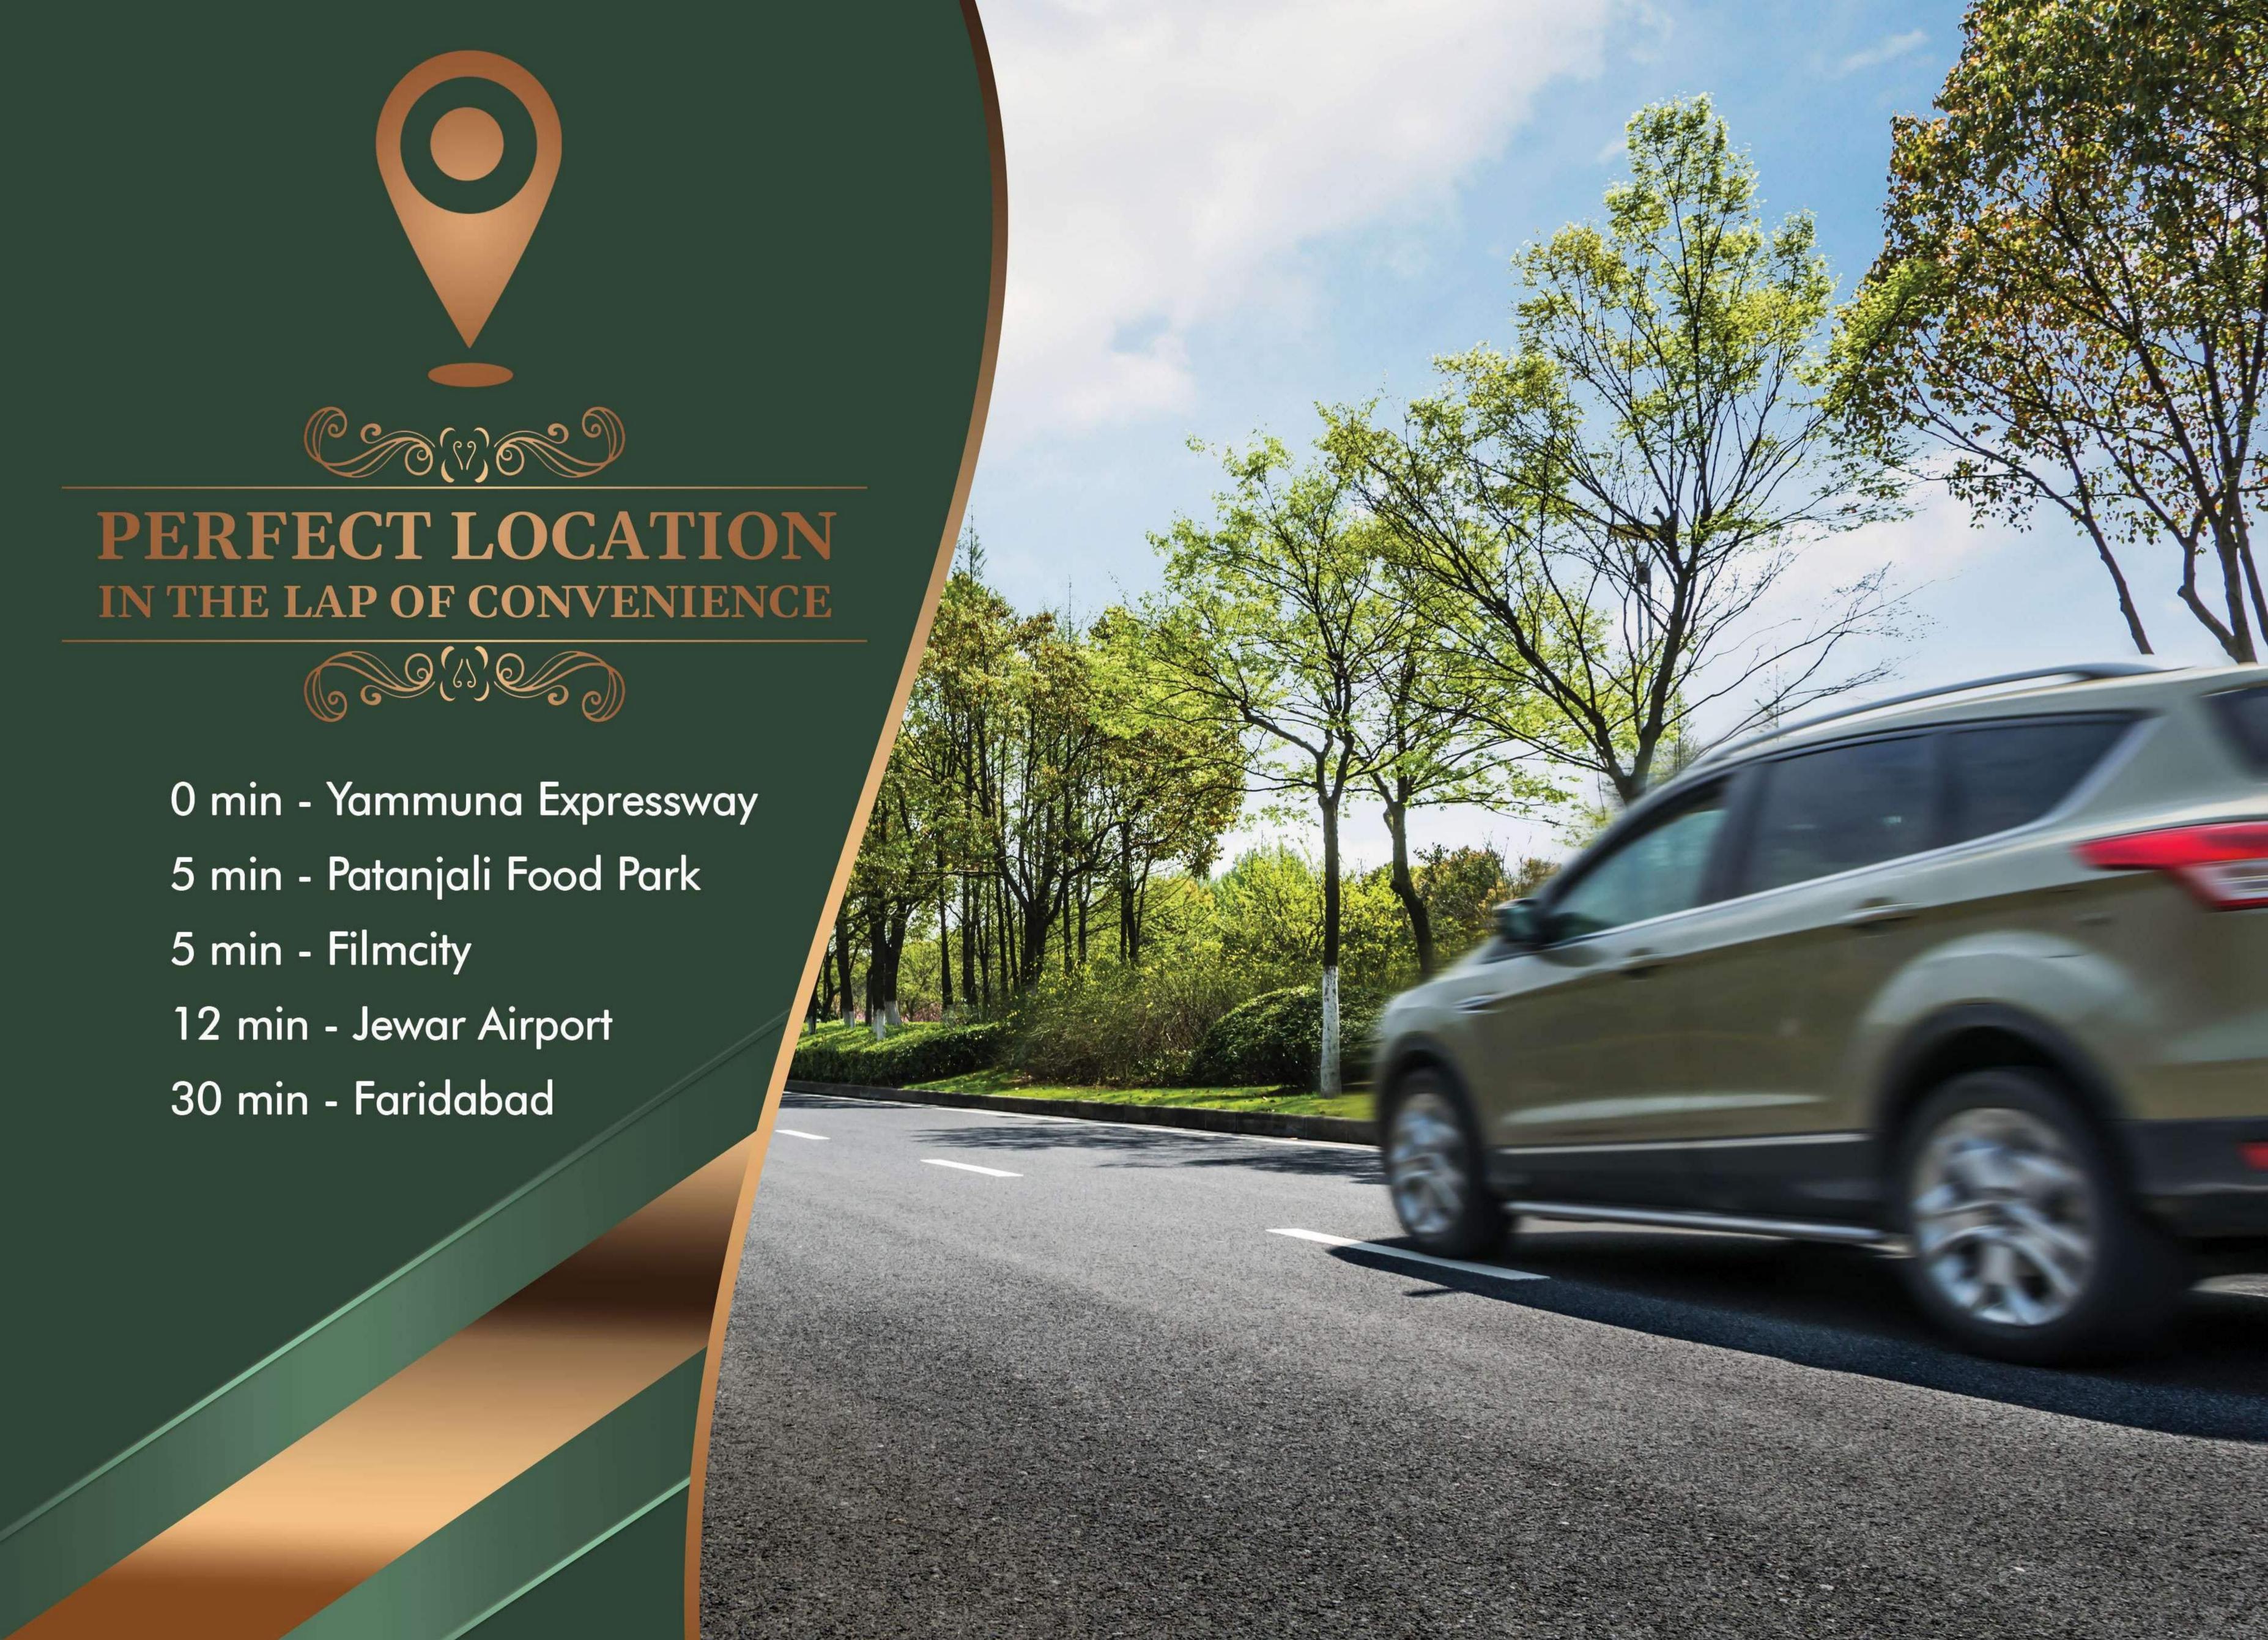

Buddha International Circuit 15 min Drive

> VIVO & LAVA Mobile

Patanjali 8 to 10 min Drive

Film City 6 min Drive

Disney Land 5 min drive

THE TAJ GREENS

130 Mtr Road Connecting Delhi

TEXTILE & HANDCRAFT PARK

120 Meter YEIDA Ring Road

> Yamuna Expressway 5 min Drive

> > Olympic Village

Medical Device
Park
7 - 8 min drive

Metro Coach Factory

JewarAirport 8 to 10 min Drive

> Logistic Park

## Salient Features

- Water and electricity.
- Gated Community.
- Children play park area.
- Near by Jewar Airport, IT Hub, Night Safari & proposed Transport Nagar
- Close vicinity from Yamuna Expressway & Film City