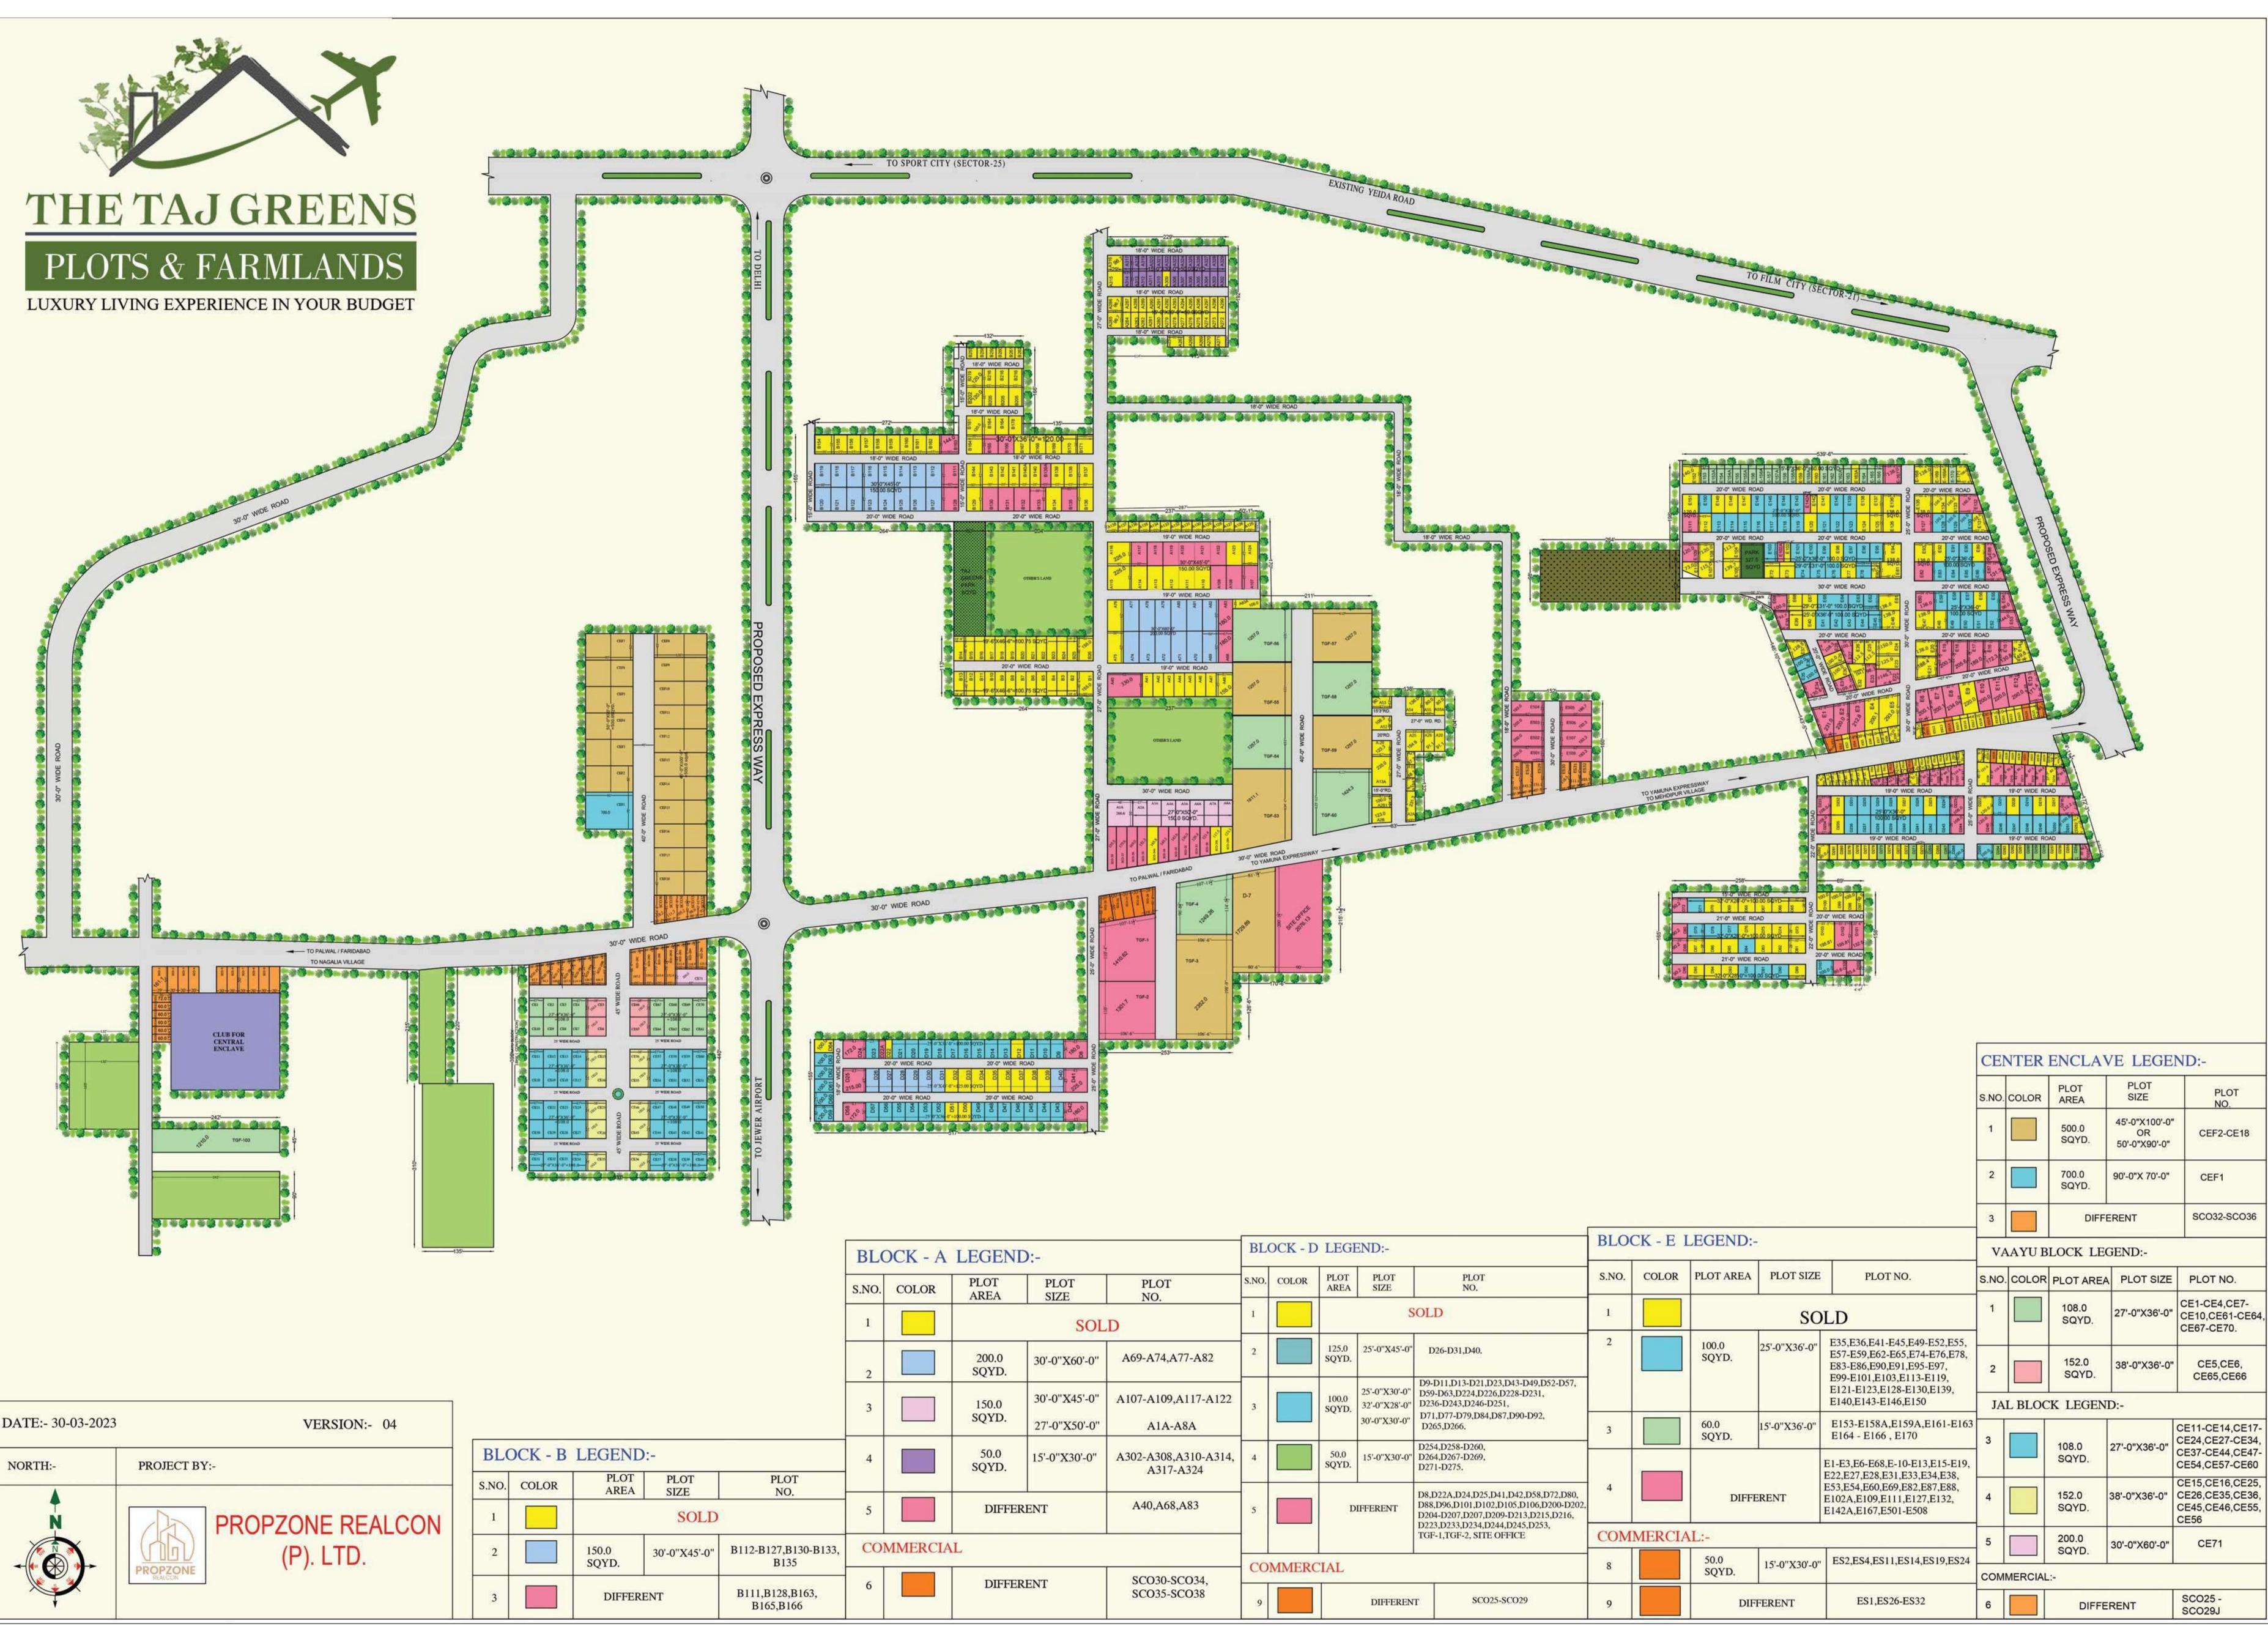

### **Attractive Features**

- 70 Acres of free hold land, under residential and commercial.
- 2200 plots.
- Plot Sizes: 100 sq. yards onwards
- Farmlands starting from 1210 sq. yards

### WHY THE CENTRAL ENCLAVE?

#### **YOUR LANDS**

- Registry Available
- Not a riverbed Land
- RCC Construction allowed
- Govt Electricity available
- Decontrolled Project
- 15 Min Drive to Jewar Airport
- Opposite to Film City
- Bang opposite to ISBT
- Gated community
- Roads, Streetlights & Safety

#### **OTHER LANDS**

- Registry Issue
- River bed
- No RCC construction allowed
- No Electricity
- Notified Lands
- 45 Minutes drive to Jewar Airport
- No Roads, Street Light
- Insecure Residence