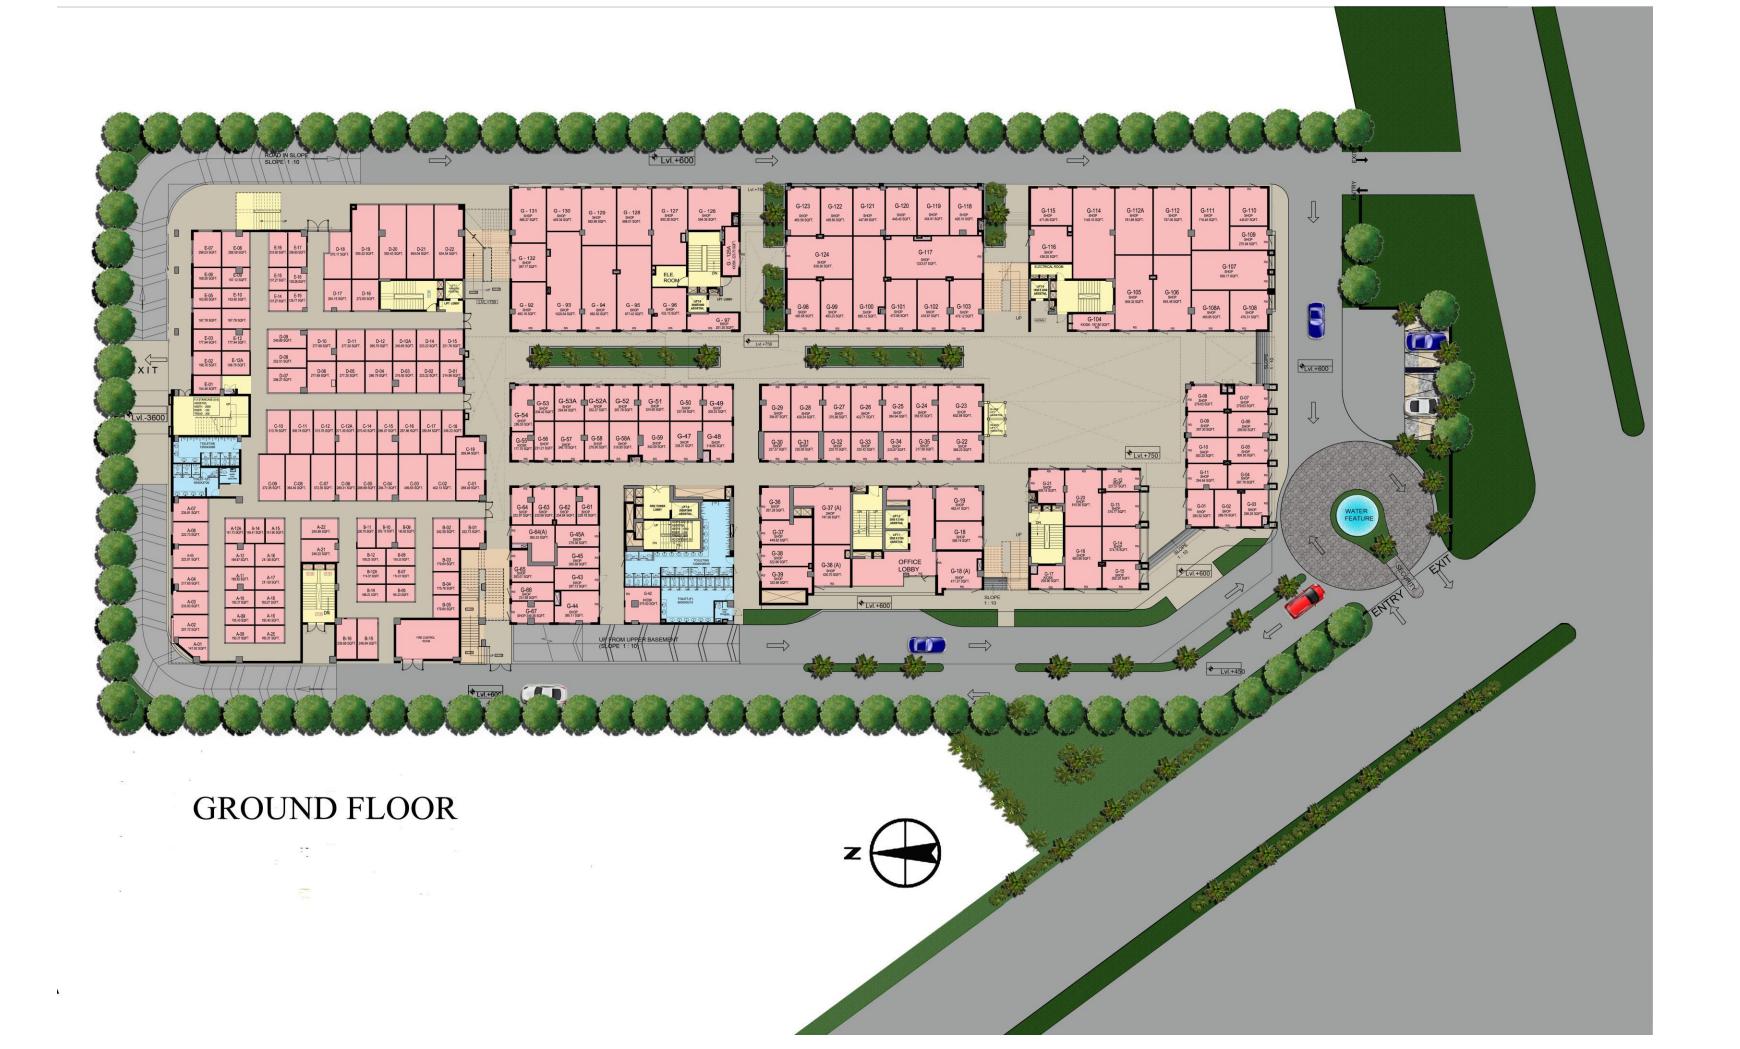

## 5.3 ACRES OF COMMERCIAL DEVELOPEMENT

# PROJECT HIGHLIGHTS

- Prime Retail and Commercial Development
- 5.3 acres of licensed Land Bank on Sector 83
   Road
- 2.5 lac sq. ft of area
- Situated on the Intersection of 80 meters and 24 meters wide roads
- Corner Plot with 150 meters frontage on both sides.
- Located in Sector 83 Gurugram.
- Well wide Connected to Dwarka Expressway,
   NH-8 and Southern Periphery Road.
- Wild Courtyards and Walking Spaces.

- Hypermarket
- Fine Dine
- Luxury Apparels
- High Street
- Restaurants
- Entertainment Zone
- Cinema
- Anchor store
- Office Space