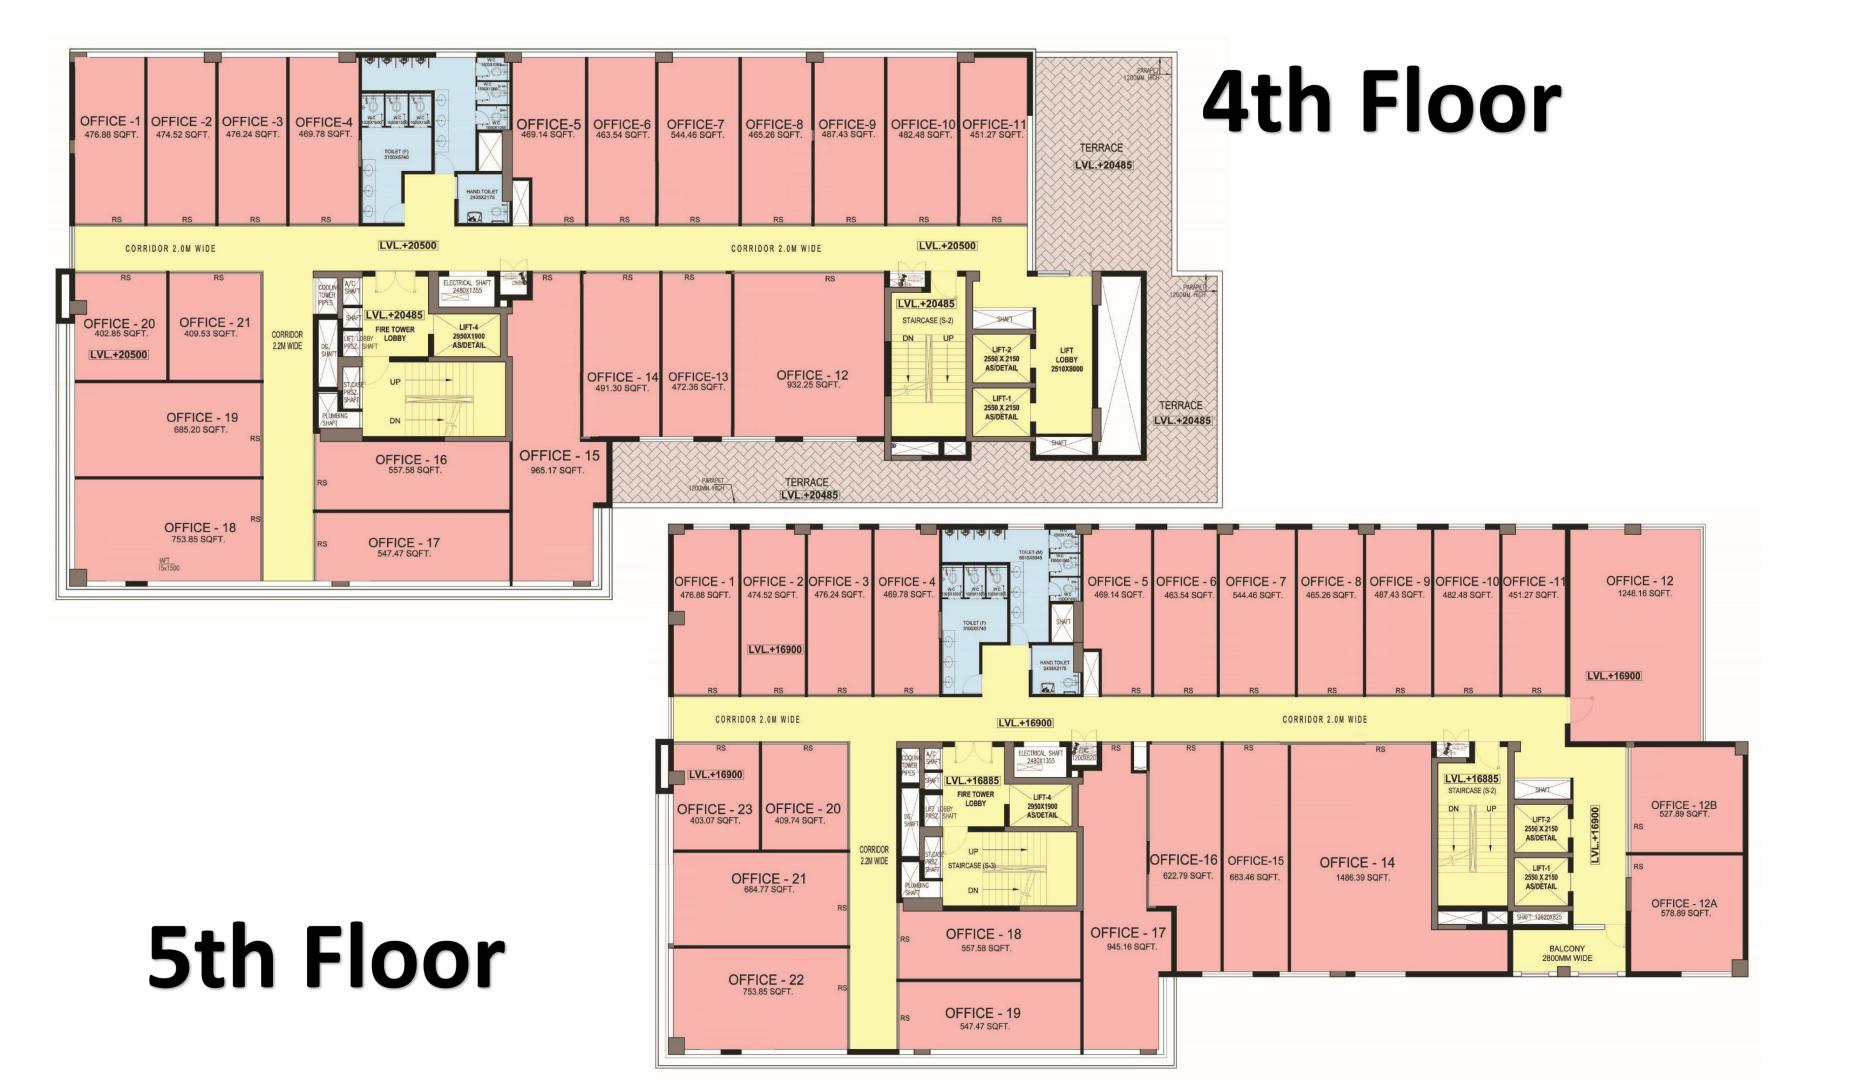

growth in Gurgaon

16.71 mnsft under delivery which will add 2,00,000 people working in the catchment

More than 80+ operational residential projects 31000+ dwelling units

55 projects under delivery which will add 40,000 dwelling units

# PROJECT HIGHLIGHTS

- Prime Retail and Commercial Development
- 5.3 acres of licensed Land Bank on Sector 83
   Road
- 2.5 lac sq. ft of area
- Situated on the Intersection of 80 meters and 24 meters wide roads
- Corner Plot with 150 meters frontage on both sides.
- Located in Sector 83 Gurugram.
- Well wide Connected to Dwarka Expressway,
   NH-8 and Southern Periphery Road.
- Wild Courtyards and Walking Spaces.

- Hypermarket
- Fine Dine
- Luxury Apparels
- High Street
- Restaurants
- Entertainment Zone
- Cinema
- Anchor store
- Office Space



















# 12th Floor



# THANKYOU