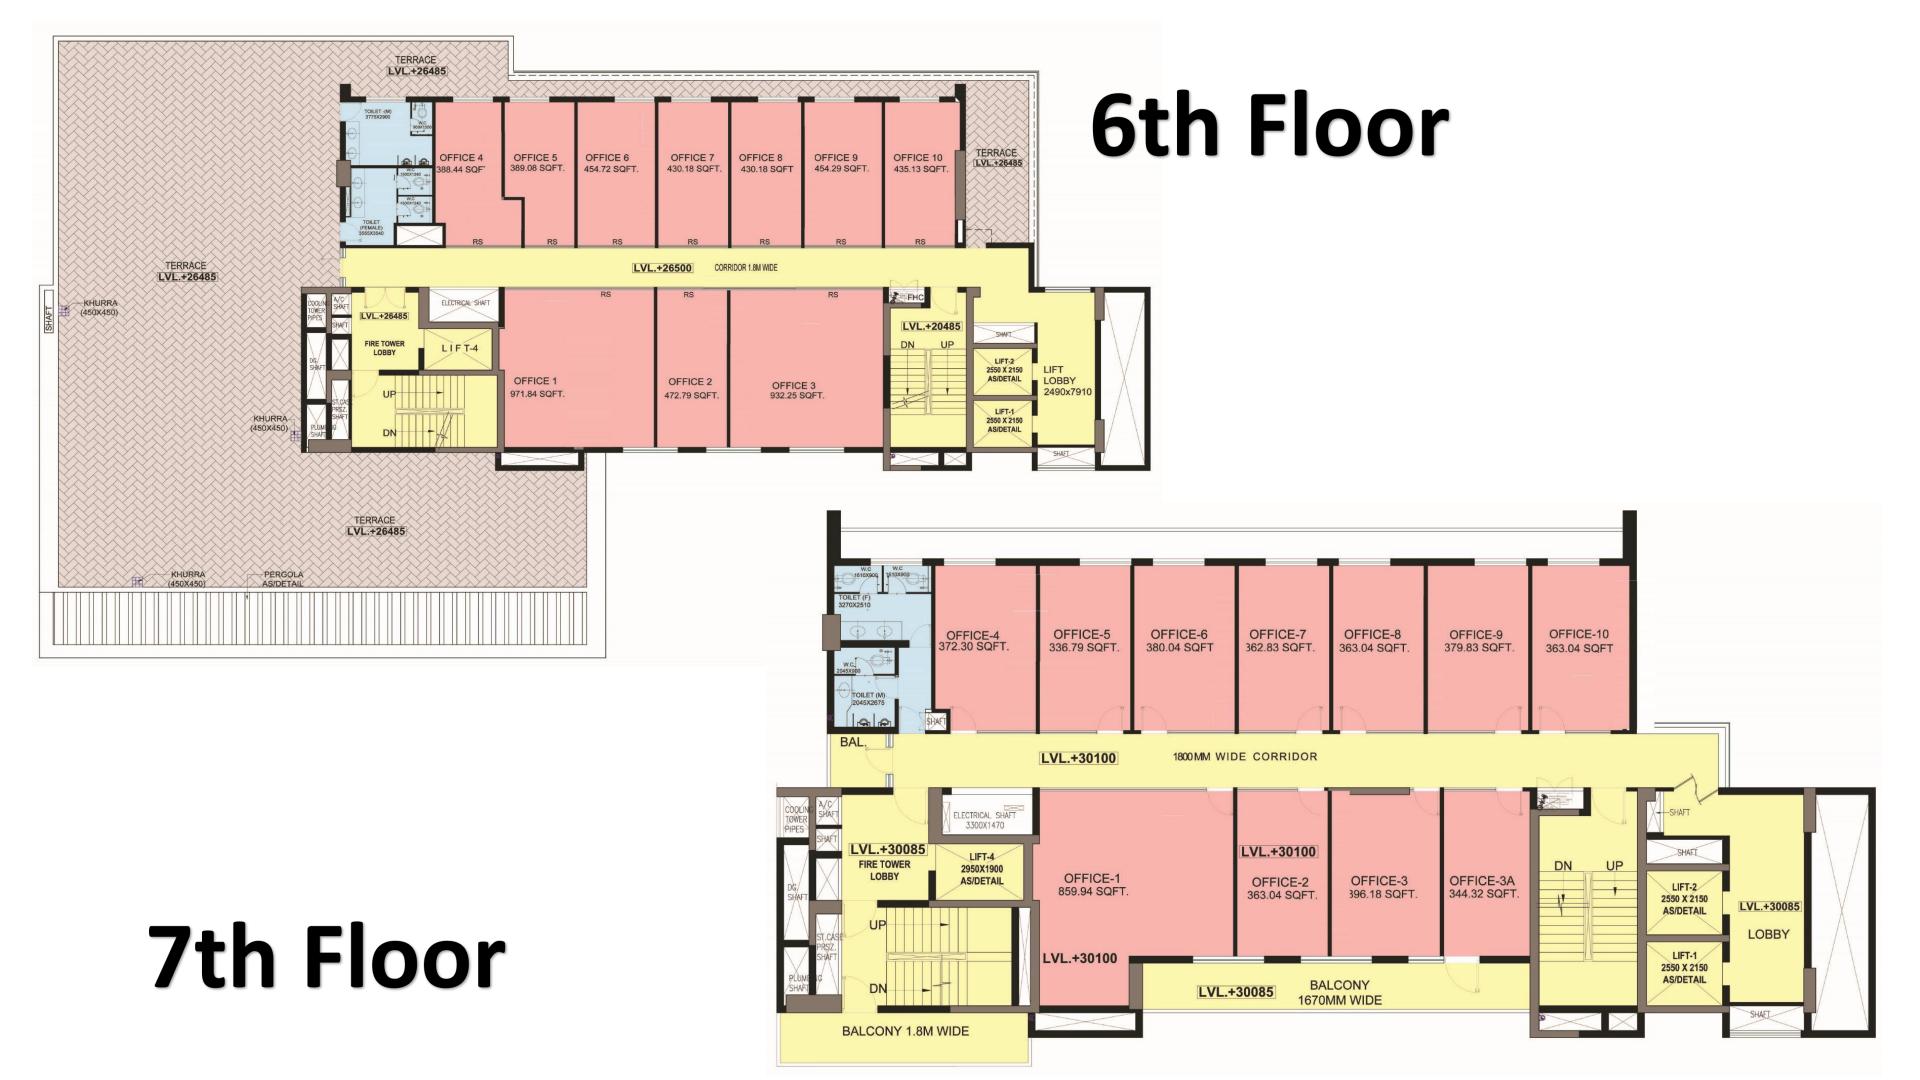

rowth in Gurgaon

16.71 mnsft under delivery which will add 2,00,000 people working in the catchment

More than 80+ operational residential projects 31000+ dwelling units

55 projects under delivery which will add 40,000 dwelling units

# PROJECT HIGHLIGHTS

- Prime Retail and Commercial Development
- 5.3 acres of licensed Land Bank on Sector 83
   Road
- 2.5 lac sq. ft of area
- Situated on the Intersection of 80 meters and 24 meters wide roads
- Corner Plot with 150 meters frontage on both sides.
- Located in Sector 83 Gurugram.
- Well wide Connected to Dwarka Expressway,
   NH-8 and Southern Periphery Road.
- Wild Courtyards and Walking Spaces.

- Hypermarket
- Fine Dine
- Luxury Apparels
- High Street
- Restaurants
- Entertainment Zone
- Cinema
- Anchor store
- Office Space



















# 12th Floor



# THANKYOU