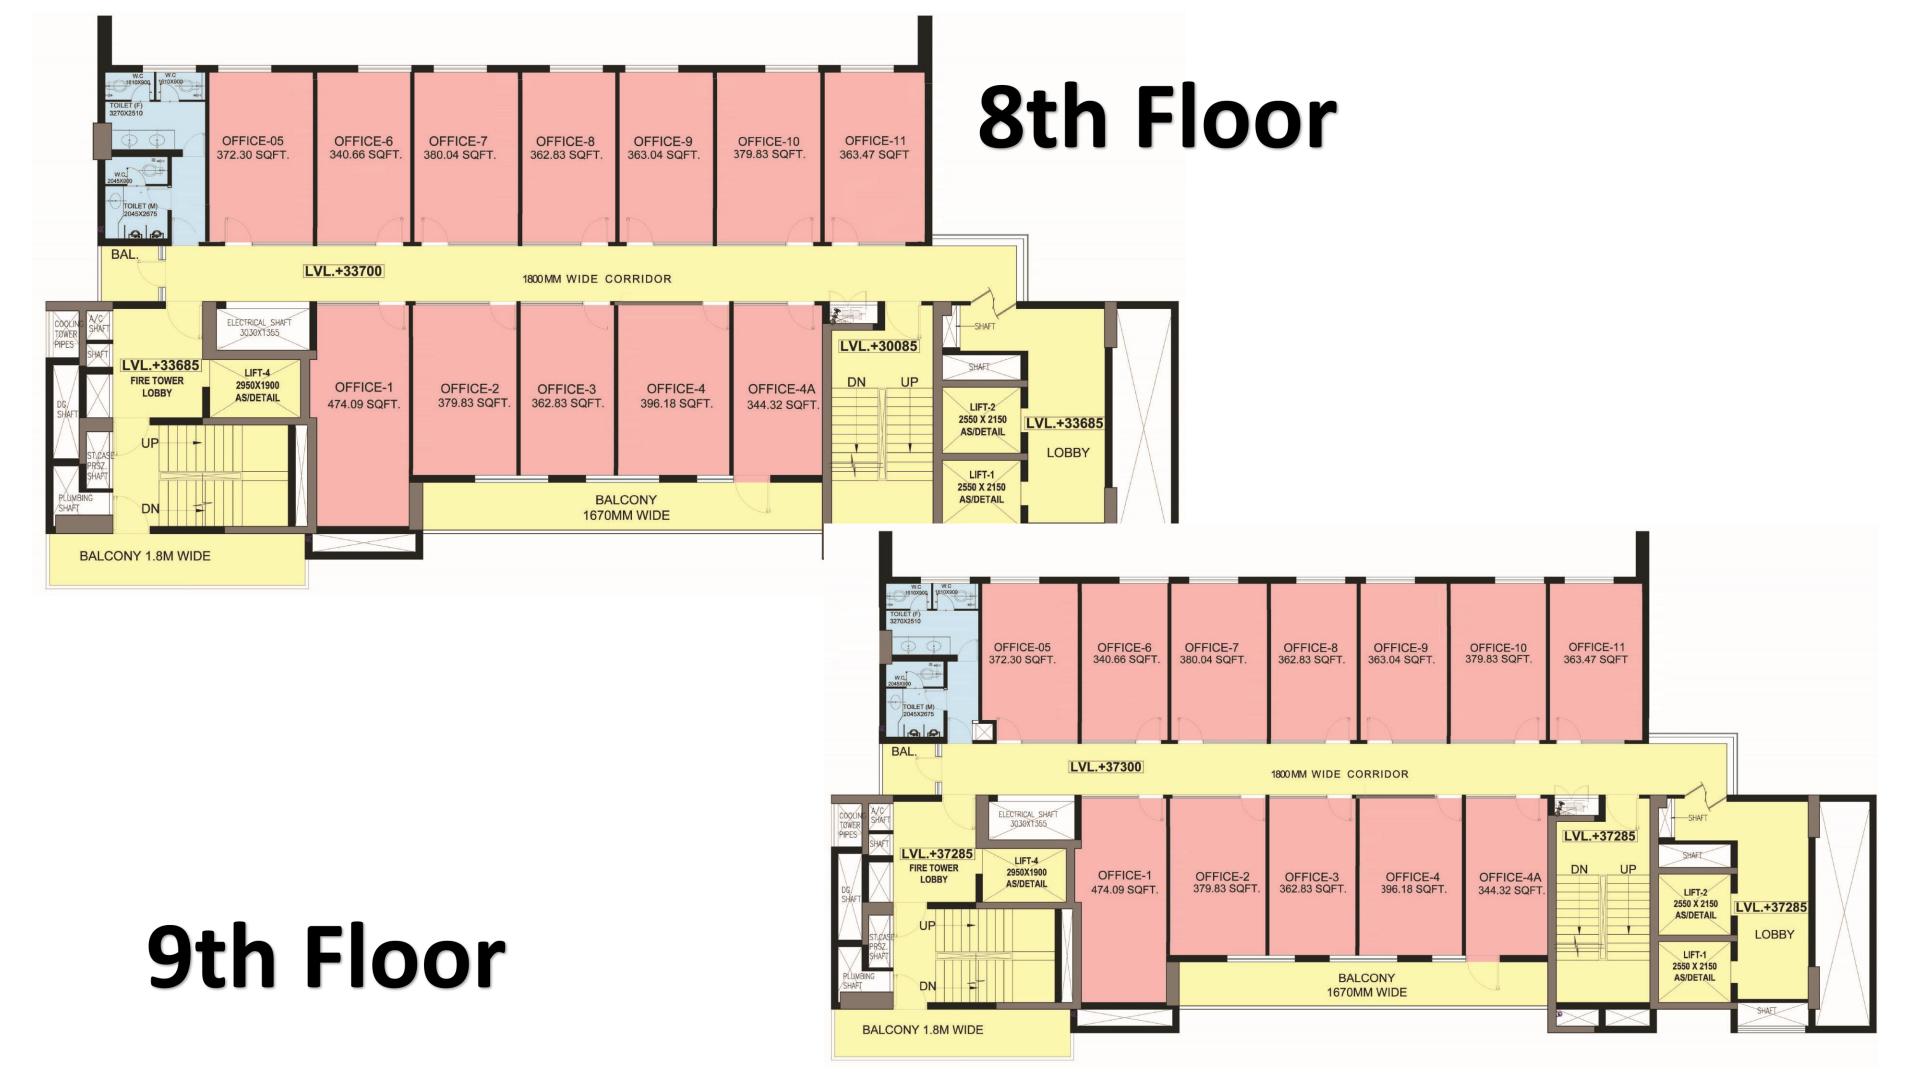

wth in Gurgaon

16.71 mnsft under delivery which will add 2,00,000 people working in the catchment

More than 80+ operational residential projects 31000+ dwelling units

55 projects under delivery which will add 40,000 dwelling units

# PROJECT HIGHLIGHTS

- Prime Retail and Commercial Development
- 5.3 acres of licensed Land Bank on Sector 83
   Road
- 2.5 lac sq. ft of area
- Situated on the Intersection of 80 meters and 24 meters wide roads
- Corner Plot with 150 meters frontage on both sides.
- Located in Sector 83 Gurugram.
- Well wide Connected to Dwarka Expressway,
   NH-8 and Southern Periphery Road.
- Wild Courtyards and Walking Spaces.

- Hypermarket
- Fine Dine
- Luxury Apparels
- High Street
- Restaurants
- Entertainment Zone
- Cinema
- Anchor store
- Office Space



















# 12th Floor



# THANKYOU