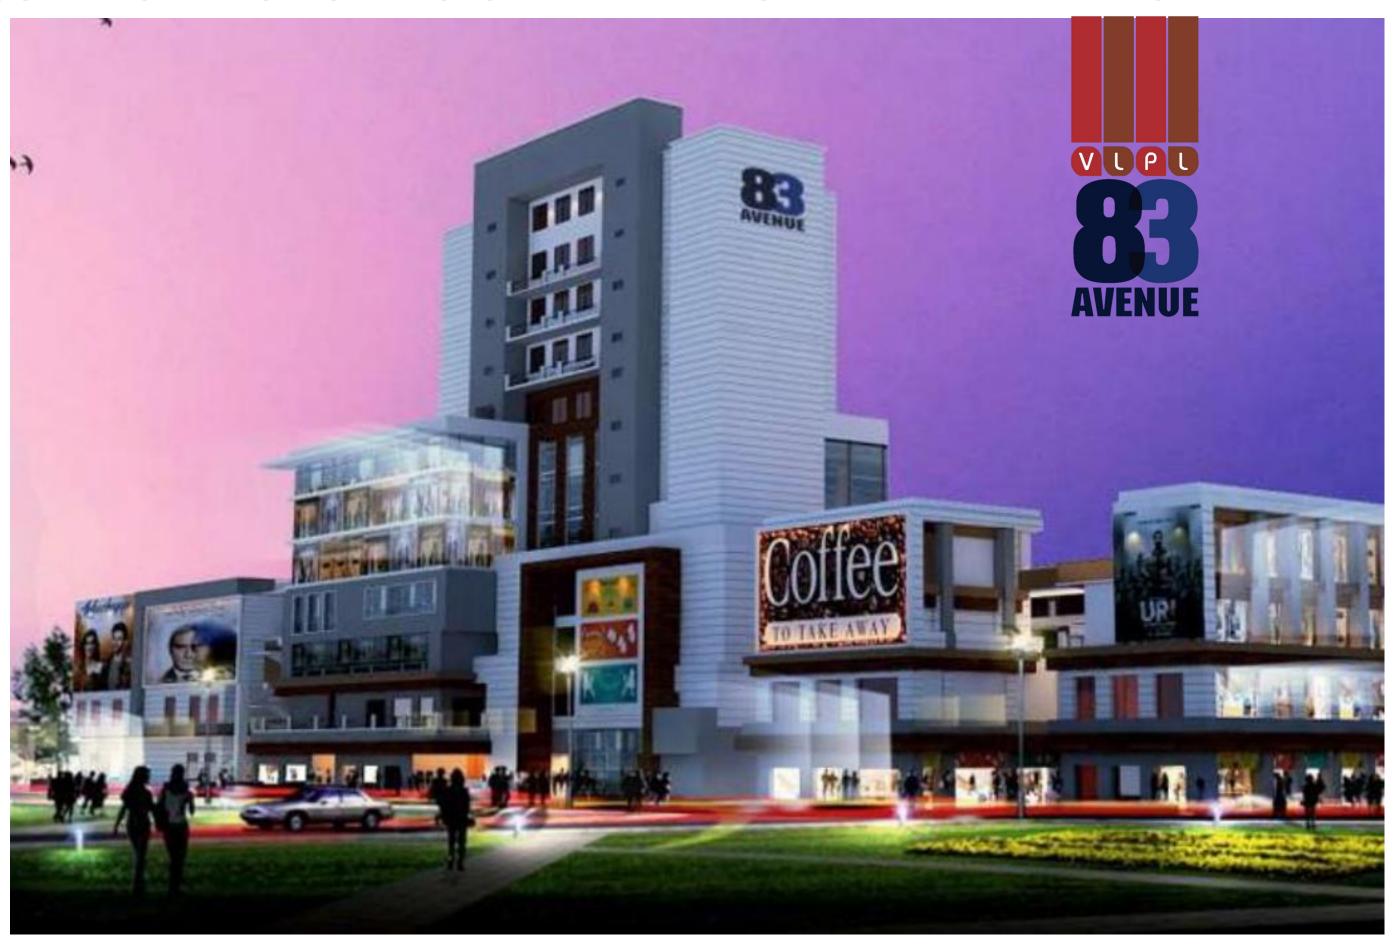

## 5.3 ACRES OF COMMERCIAL DEVELOPEMENT



## **ACTUAL SITE PHOTOGRAPH**







#### 83 AVENUE

#### MAIN TRADE AREA

- Located on Vatika Main corridor road 400 meter from NH8 and Dwarka expressway, one of the busiest route in NCR
- •More than 5,00,000 +people currently living in the main trade area with annual growth of 4-5 % projected over the next decade on the back of a growing job market
- Main trade area including Manesar, Dwarka express way, NH-48, DLF Garden city and main residential sectors on both side of national highway together accounts for 20000+ completed residential units with and additional 30000+ units under construction
- Major residential developments have come up through up through prominent developers such as Emaar, Vatika, DLF, Godrej, Bestech, Tata, Raheja & Orris
- Major ongoing traffic on NH-48 (Approx.