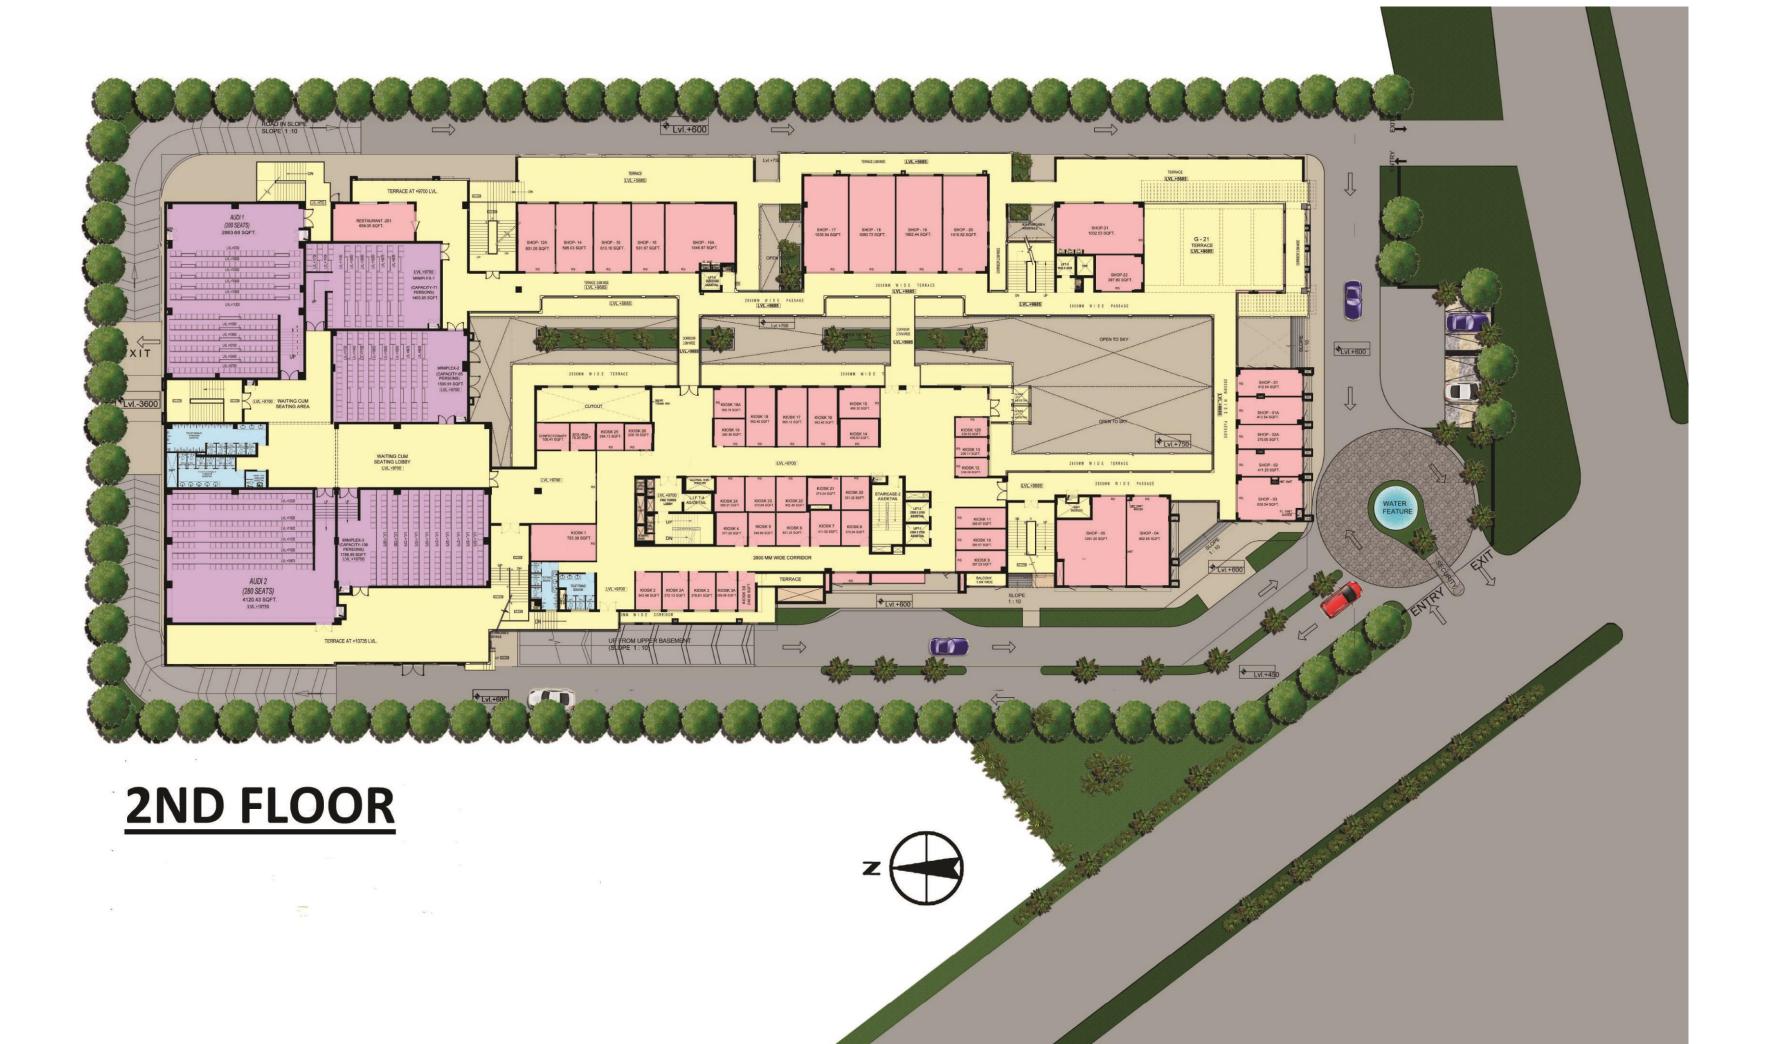

## 5.3 ACRES OF COMMERCIAL DEVELOPEMENT

# PROJECT HIGHLIGHTS

- Prime Retail and Commercial Development
- 5.3 acres of licensed Land Bank on Sector 83
   Road
- 2.5 lac sq. ft of area
- Situated on the Intersection of 80 meters and 24 meters wide roads
- Corner Plot with 150 meters frontage on both sides.
- Located in Sector 83 Gurugram.
- Well wide Connected to Dwarka Expressway,
   NH-8 and Southern Periphery Road.
- Wild Courtyards and Walking Spaces.

- Hypermarket
- Fine Dine
- Luxury Apparels
- High Street
- Restaurants
- Entertainment Zone
- Cinema
- Anchor store
- Office Space