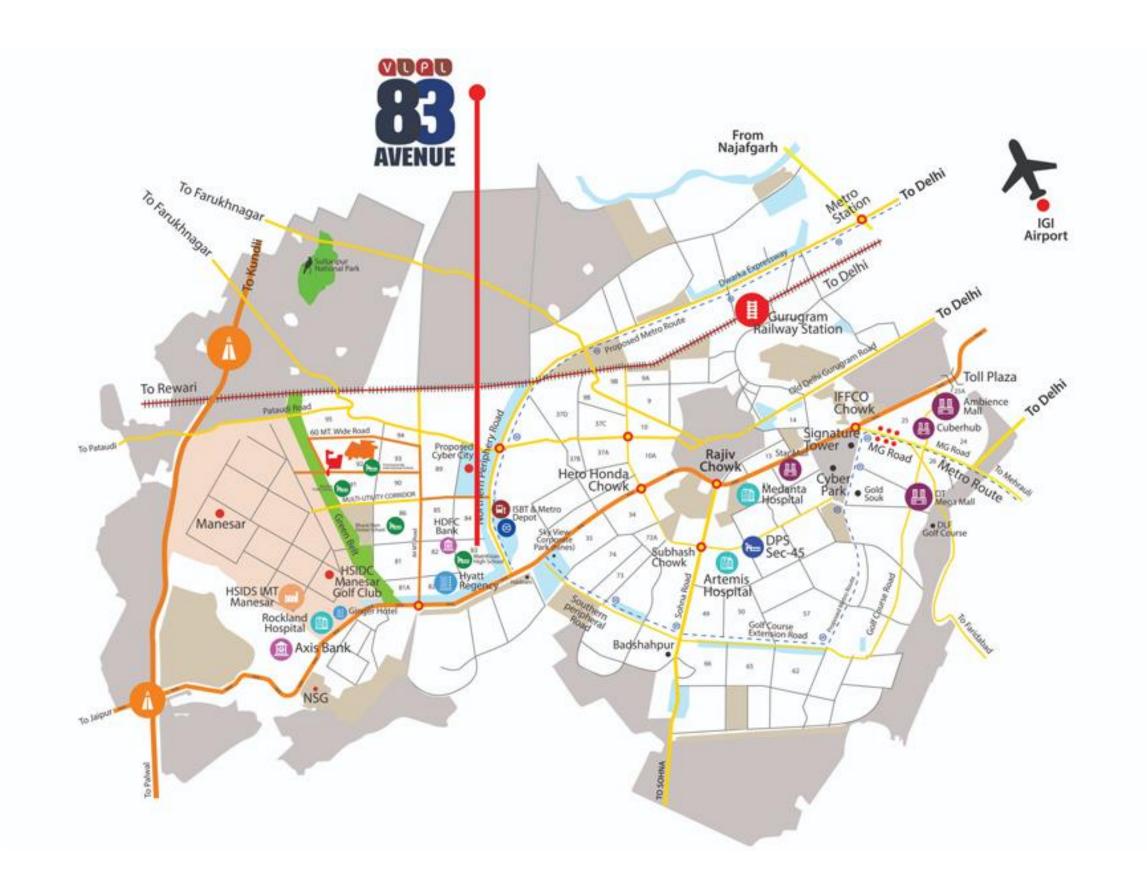

#### MAIN TRADE AREA

- Located on Vatika Main corridor road 400 meter from NH8 and Dwarka expressway, one of the busiest route in NCR
- •More than 5,00,000 +people currently living in the main trade area with annual growth of 4-5 % projected over the next decade on the back of a growing job market
- Main trade area including Manesar, Dwarka express way, NH-48, DLF Garden city and main residential sectors on both side of national highway together accounts for 20000+ completed residential units with and additional 30000+ units under construction
- Major residential developments have come up through up through prominent developers such as Emaar, Vatika, DLF, Godrej, Bestech, Tata, Raheja & Orris
- Major ongoing traffic on NH-48 (Approx.
  2,00,000 +vehicles per day