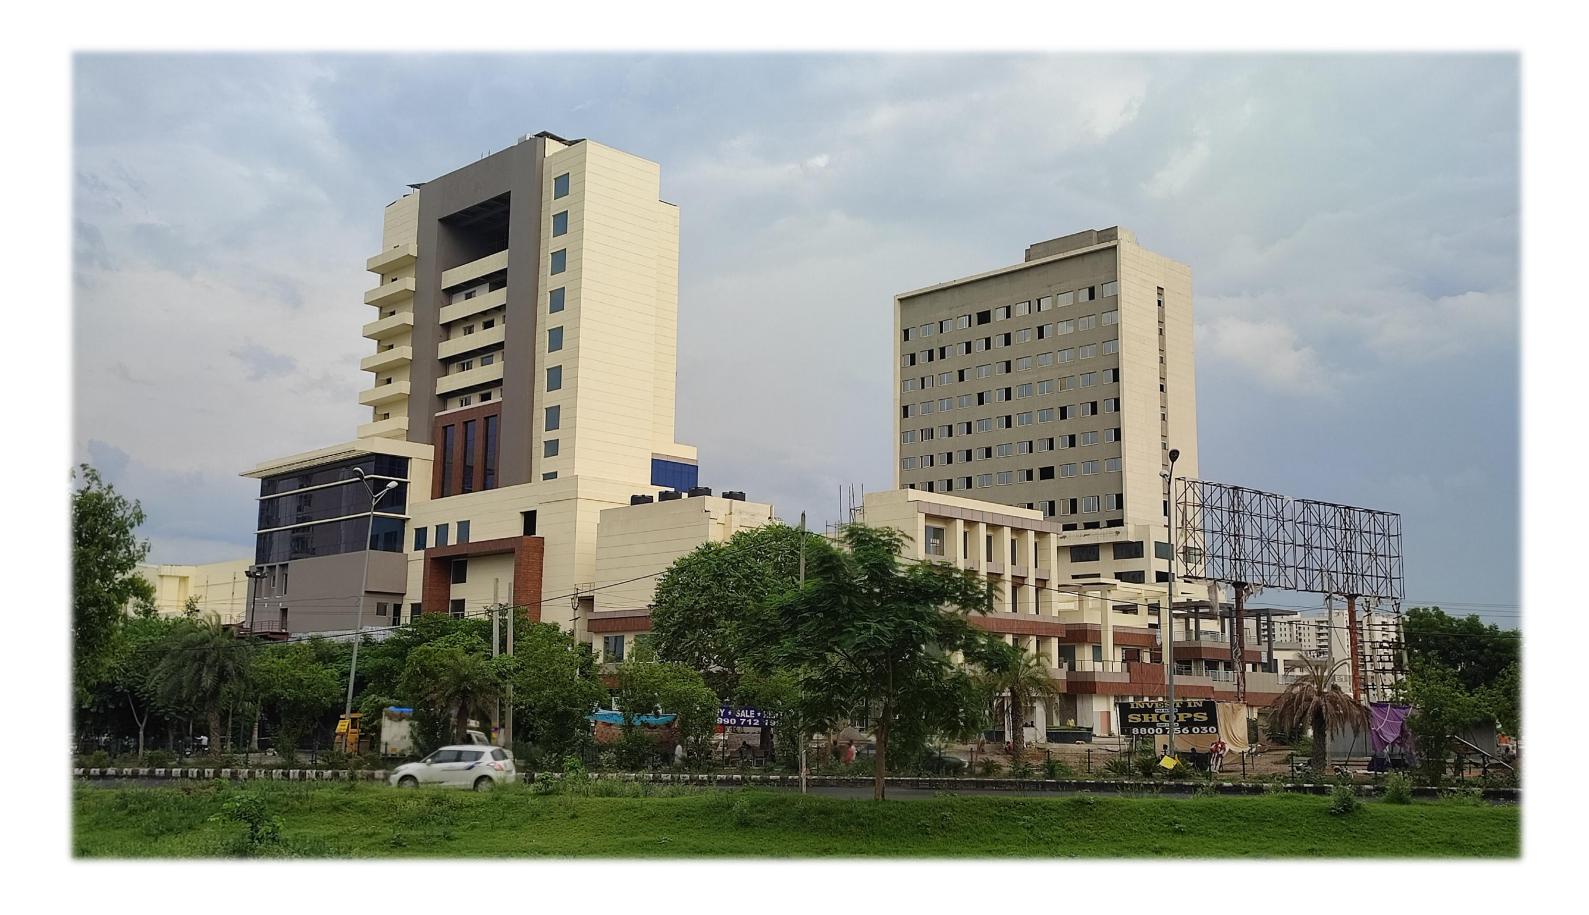

## 5.3 ACRES OF COMMERCIAL DEVELOPEMENT



## **ACTUAL SITE PHOTOGRAPH**







#### 83 AVENUE

#### MAIN TRADE AREA

- Located on Vatika Main corridor road 400 meter from NH8 and Dwarka expressway, one of the busiest route in NCR
- •More than 5,00,000 +people currently living in the main trade area with annual growth of 4-5 % projected over the next decade on the back of a growing job market
- Main trade area including Manesar, Dwarka express way, NH-48, DLF Garden city and main residential sectors on both side of national highway together accounts for 20000+ completed residential units with and additional 30000+ units under construction
- Major residential developments have come up through up through prominent developers such as Emaar, Vatika, DLF, Godrej, Bestech, Tata, Raheja & Orris
- Major ongoing traffic on NH-48 (Approx.
  2,00,000 +vehicles per day

##