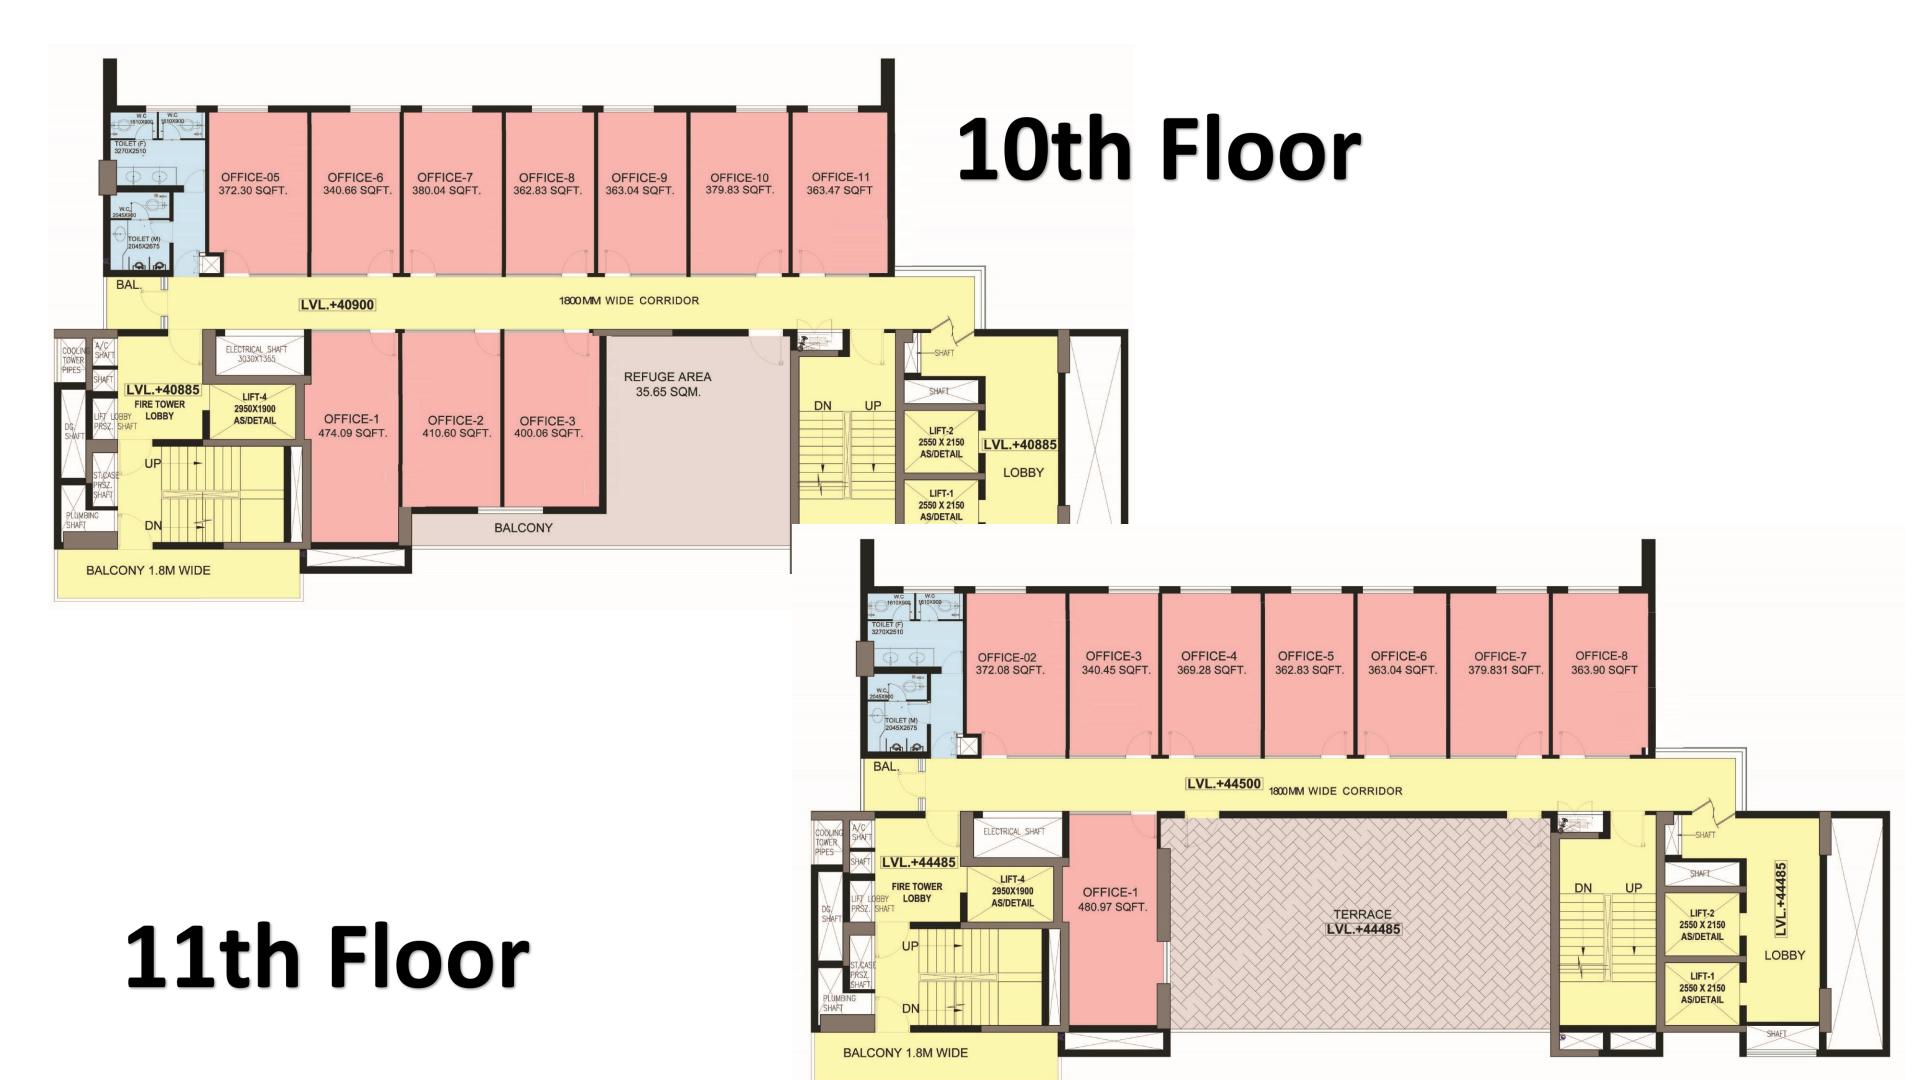

h in Gurgaon

16.71 mnsft under delivery which will add 2,00,000 people working in the catchment

More than 80+ operational residential projects 31000+ dwelling units

55 projects under delivery which will add 40,000 dwelling units

# PROJECT HIGHLIGHTS

- Prime Retail and Commercial Development
- 5.3 acres of licensed Land Bank on Sector 83
   Road
- 2.5 lac sq. ft of area
- Situated on the Intersection of 80 meters and 24 meters wide roads
- Corner Plot with 150 meters frontage on both sides.
- Located in Sector 83 Gurugram.
- Well wide Connected to Dwarka Expressway,
   NH-8 and Southern Periphery Road.
- Wild Courtyards and Walking Spaces.

- Hypermarket
- Fine Dine
- Luxury Apparels
- High Street
- Restaurants
- Entertainment Zone
- Cinema
- Anchor store
- Office Space



















# 12th Floor



# THANKYOU