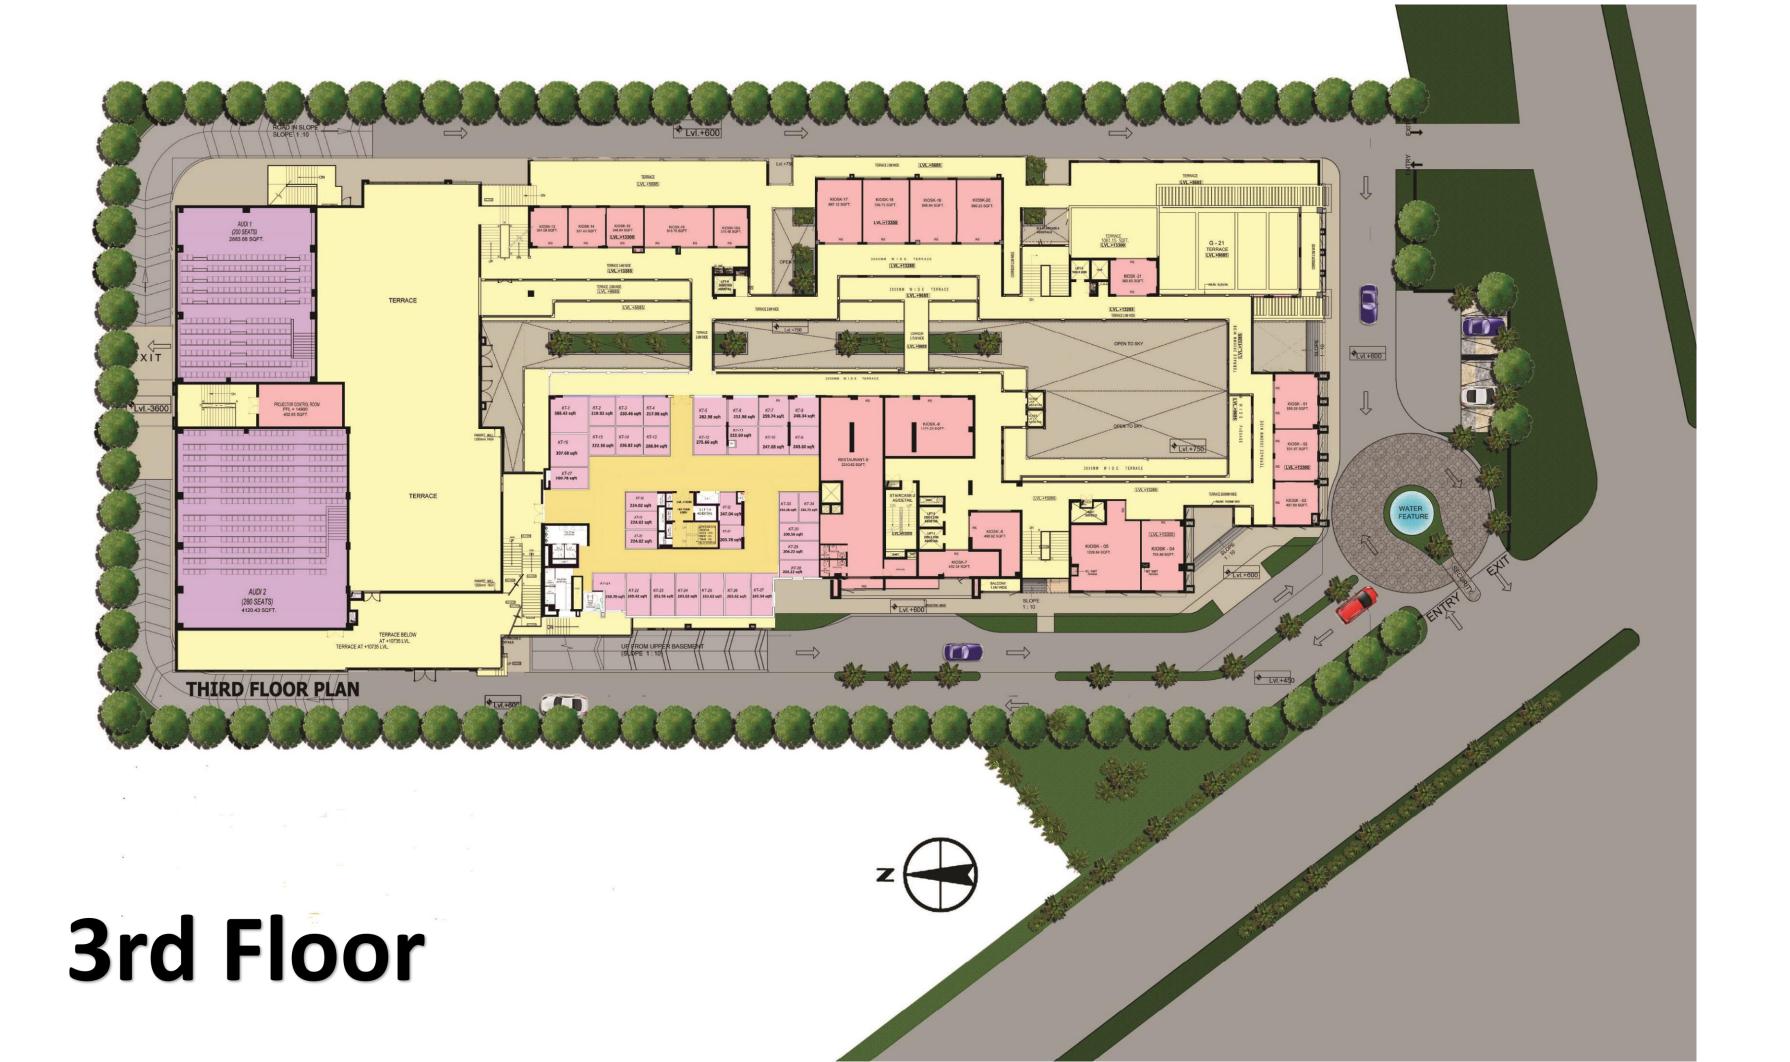

## 5.3 ACRES OF COMMERCIAL DEVELOPEMENT

# PROJECT HIGHLIGHTS

- Prime Retail and Commercial Development
- 5.3 acres of licensed Land Bank on Sector 83
   Road
- 2.5 lac sq. ft of area
- Situated on the Intersection of 80 meters and 24 meters wide roads
- Corner Plot with 150 meters frontage on both sides.
- Located in Sector 83 Gurugram.
- Well wide Connected to Dwarka Expressway,
   NH-8 and Southern Periphery Road.
- Wild Courtyards and Walking Spaces.

- Hypermarket
- Fine Dine
- Luxury Apparels
- High Street
- Restaurants
- Entertainment Zone
- Cinema
- Anchor store
- Office Space