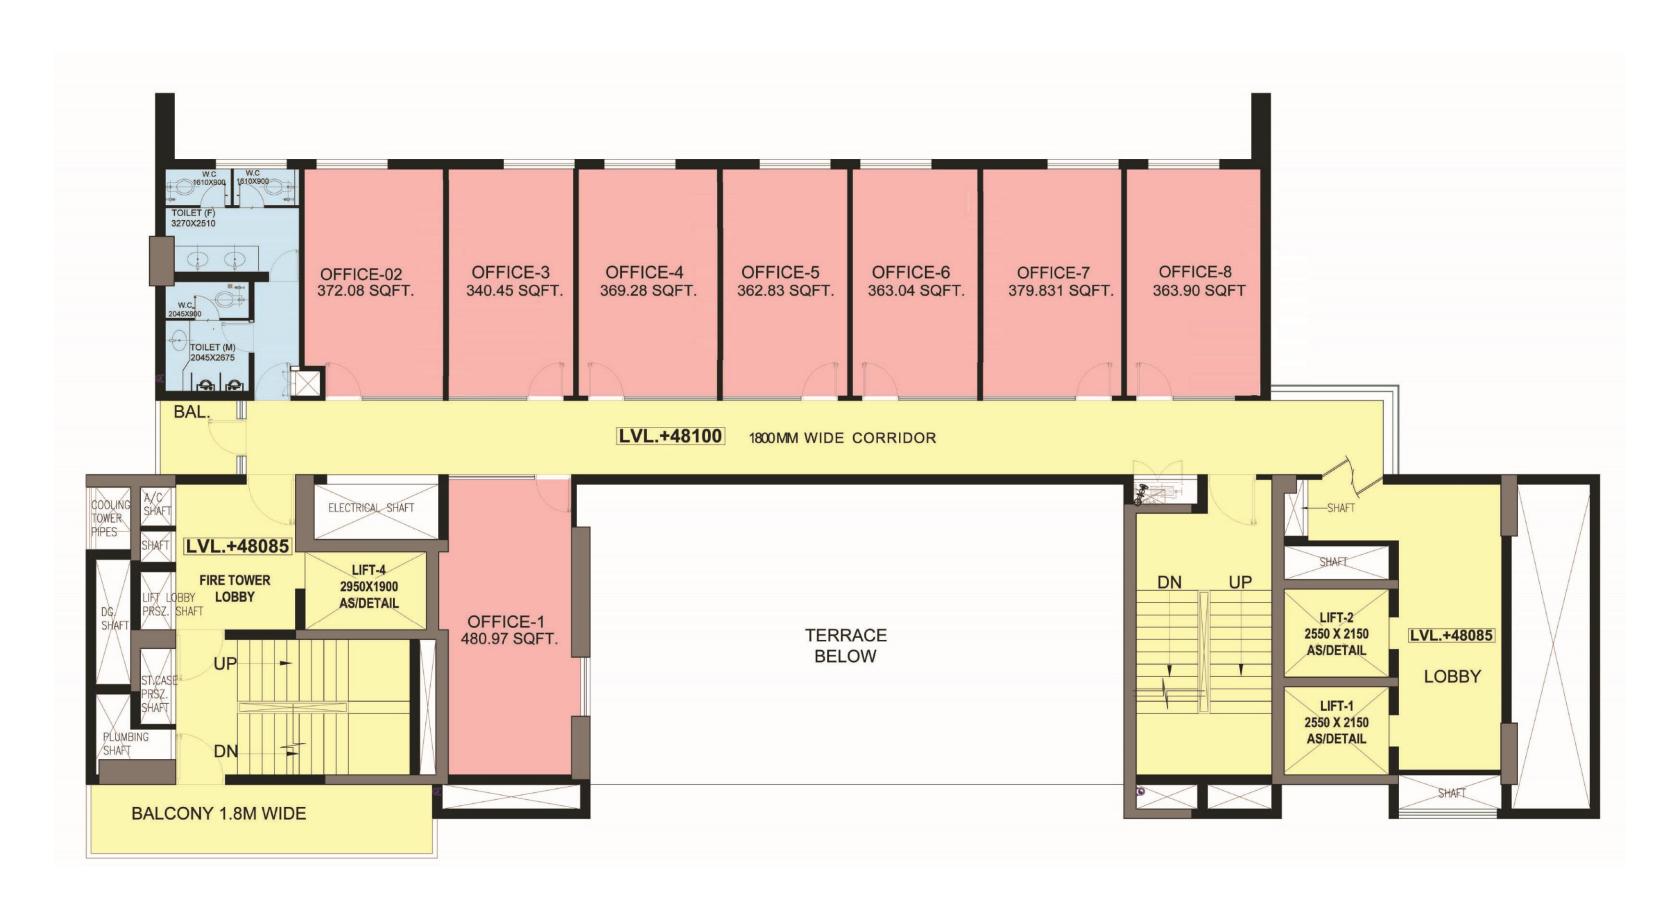

in Gurgaon

16.71 mnsft under delivery which will add 2,00,000 people working in the catchment

More than 80+ operational residential projects 31000+ dwelling units

55 projects under delivery which will add 40,000 dwelling units

# PROJECT HIGHLIGHTS

- Prime Retail and Commercial Development
- 5.3 acres of licensed Land Bank on Sector 83
   Road
- 2.5 lac sq. ft of area
- Situated on the Intersection of 80 meters and 24 meters wide roads
- Corner Plot with 150 meters frontage on both sides.
- Located in Sector 83 Gurugram.
- Well wide Connected to Dwarka Expressway,
   NH-8 and Southern Periphery Road.
- Wild Courtyards and Walking Spaces.

- Hypermarket
- Fine Dine
- Luxury Apparels
- High Street
- Restaurants
- Entertainment Zone
- Cinema
- Anchor store
- Office Space



















# 12th Floor



# THANKYOU