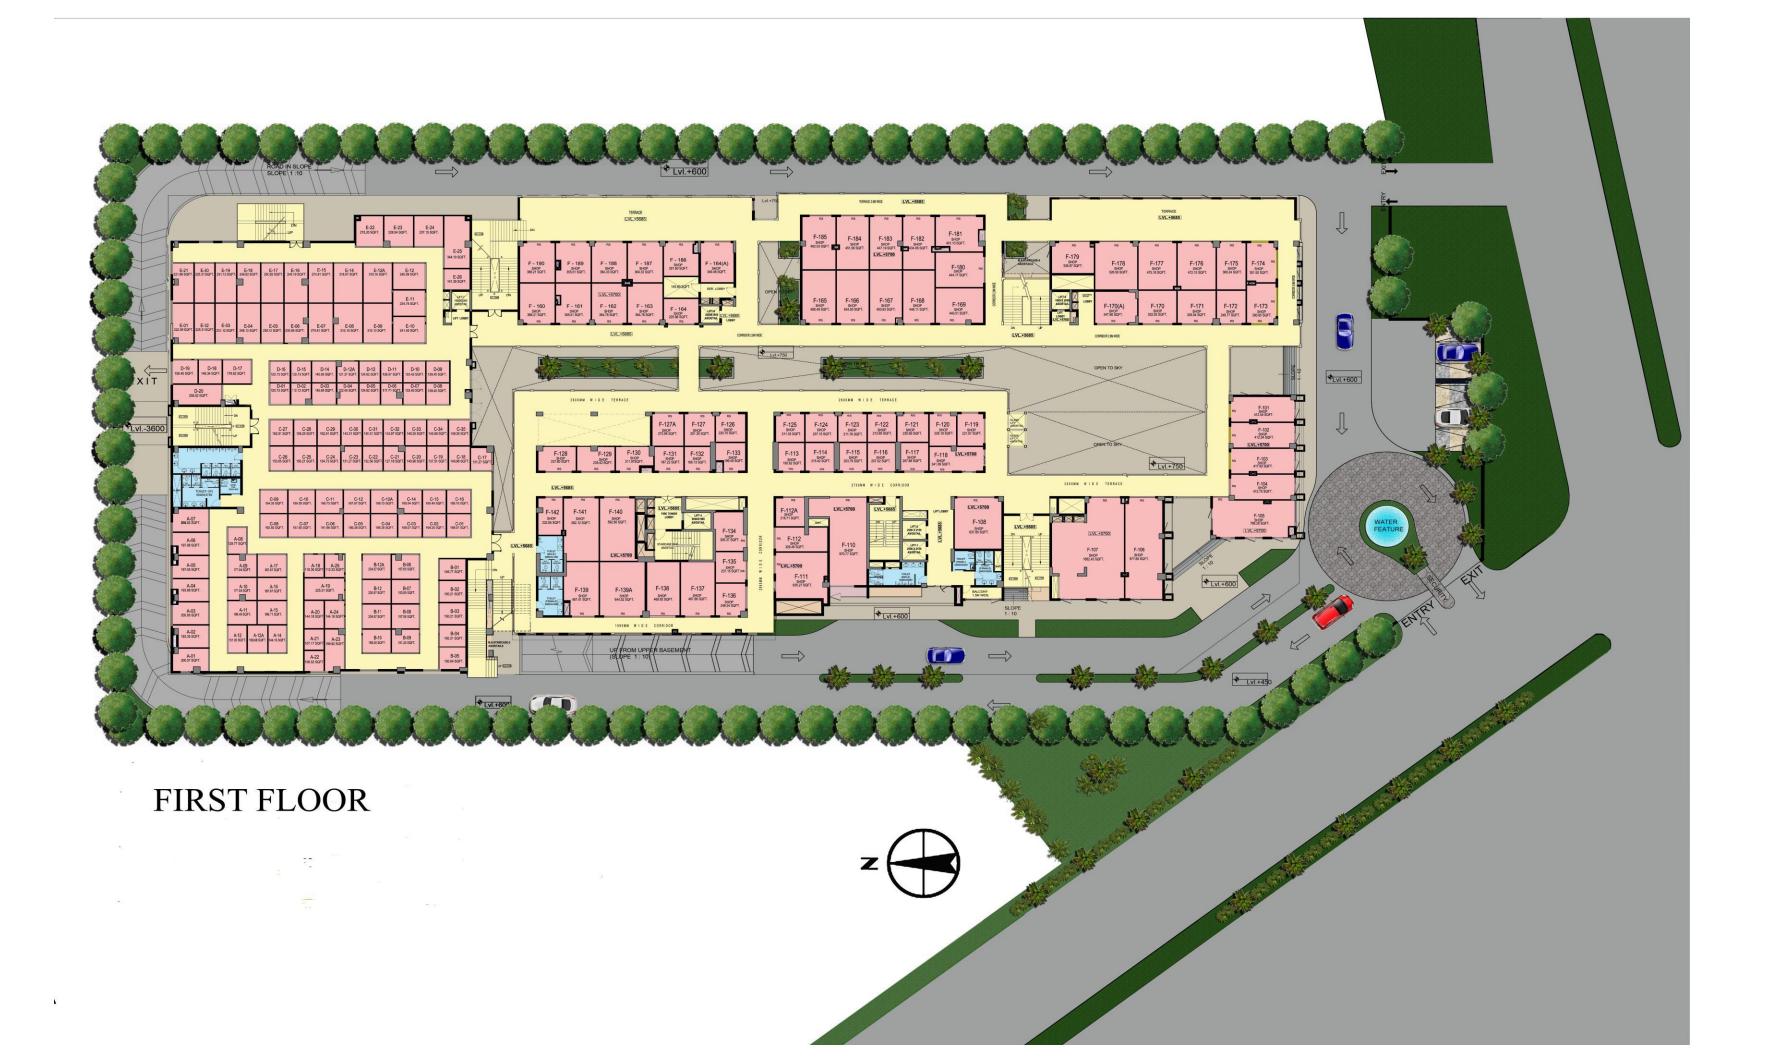

## 5.3 ACRES OF COMMERCIAL DEVELOPEMENT

# PROJECT HIGHLIGHTS

- Prime Retail and Commercial Development
- 5.3 acres of licensed Land Bank on Sector 83
   Road
- 2.5 lac sq. ft of area
- Situated on the Intersection of 80 meters and 24 meters wide roads
- Corner Plot with 150 meters frontage on both sides.
- Located in Sector 83 Gurugram.
- Well wide Connected to Dwarka Expressway,
   NH-8 and Southern Periphery Road.
- Wild Courtyards and Walking Spaces.

- Hypermarket
- Fine Dine
- Luxury Apparels
- High Street
- Restaurants
- Entertainment Zone
- Cinema
- Anchor store
- Office Space